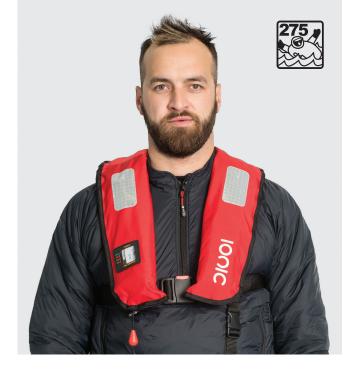

# **IOOIC** Seafit Advantage

The IONIC Seafit is a commercial grade automatic Lifejacket providing over 300N of buoyancy. The lifejacket comes fitted with a range of safety features which includes the latest Pro Sensor Elite inflation mechanism which has a twin safety indicator system incorporated together with an anti-air locking cartridge. The Pro Sensor Elite system has been specially designed to avoid the Lifejacket from accidental inflation from merely moisture exposure.

## Seafit 275N Automatic Lifejacket

- Durable Cordura® outer cover
- 'Kick Buoyancy' bladder design, for improved selfrighting
- Reflective SOLAS tape panels
- Heavy duty welded bladder
- Fully adjustable waist-belt
- Side release buckle waist belt fastening system
- Pro Sensor Elite inflation mechanism
- Side release buckle fastening & adjustable waist-belt
- Inspection window with visual indicators
- Uses 60g CO2 cylinder
- Supplied with crotch strap as standard
- Velcro<sup>®</sup> closure
- Fleece warm neck collar
- SOLAS approved whistle
- Colour available: Red
- EN Certification: EN ISO 12402-2