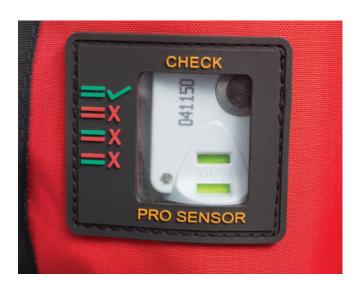

#### **UML Pro Sensor Elite Inflation Mechanism:**

The UML Pro Sensor Elite is the latest development in inflator mechanisms. The sensor affords the user a "clearly visible" point of status indication that the unit has been automatically or manually activated.

The unit also provides the added benefit of detecting if the CO2 cylinder has been pierced, eradicating the possibility of accidentally fitting a pierced gas cylinder. Along with a simple charge procedure the automatic Pro Sensor is fitted with the latest "all weather" cartridge with the added benefit of inhibiting the accidental ingress of moisture and water spray, during hot humid or heavy stormy weather.