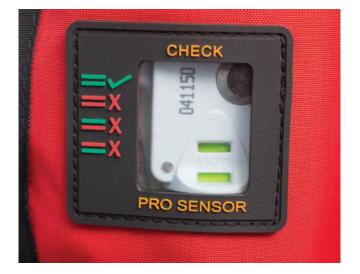

## **UML Pro Sensor Elite Inflation Mechanism:**

The UML Pro Sensor Elite is the latest development in inflator mechanisms. The sensor affords the user a "clearly visible" point of status indication that the unit has been automatically or manually activated.

The unit also provides the added benefit of detecting if the CO2 cylinder has been pierced, eradicating the possibility of accidentally fitting a pierced gas cylinder. Along with a simple charge procedure the automatic Pro Sensor is fitted with the latest "all weather" cartridge with the added benefit of inhibiting the accidental ingress of moisture and water spray, during hot humid or heavy stormy weather.