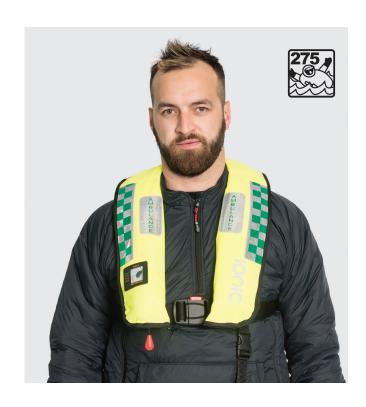

## **IOOIC** Medisafe Lifejacket

The IONIC Medisafe Lifejacket has been specially developed for use in the Emergency Services to provide positive identification for the user. The lifejacket comes fitted with a range of safety features which includes the latest Pro Sensor Elite inflation mechanism which has a twin safety indicator system incorporated together with an anti-air locking cartridge. The Pro Sensor Elite system has been specially designed to avoid the Lifejacket from accidental inflation from merely moisture exposure.

## Medisafe 275N Automatic Lifejacket

- Durable Cordura® outer cover
- 'Kick Buoyancy' bladder design, for improved selfrighting
- Reflective SOLAS tape panels
- Reflective 'AMBULANCE' logos
- Heavy duty welded bladder
- Fully adjustable waist-belt
- Side release buckle waist belt fastening system
- Pro Sensor Elite inflation mechanism
- Side release buckle fastening & adjustable waist-belt
- Inspection window with visual indicators
- Uses 60g CO2 cylinder
- Supplied with crotch strap as standard
- Velcro<sup>®</sup> closure
- Fleece warm neck collar
- SOLAS approved whistle
- EN Certification: EN ISO 12402-2