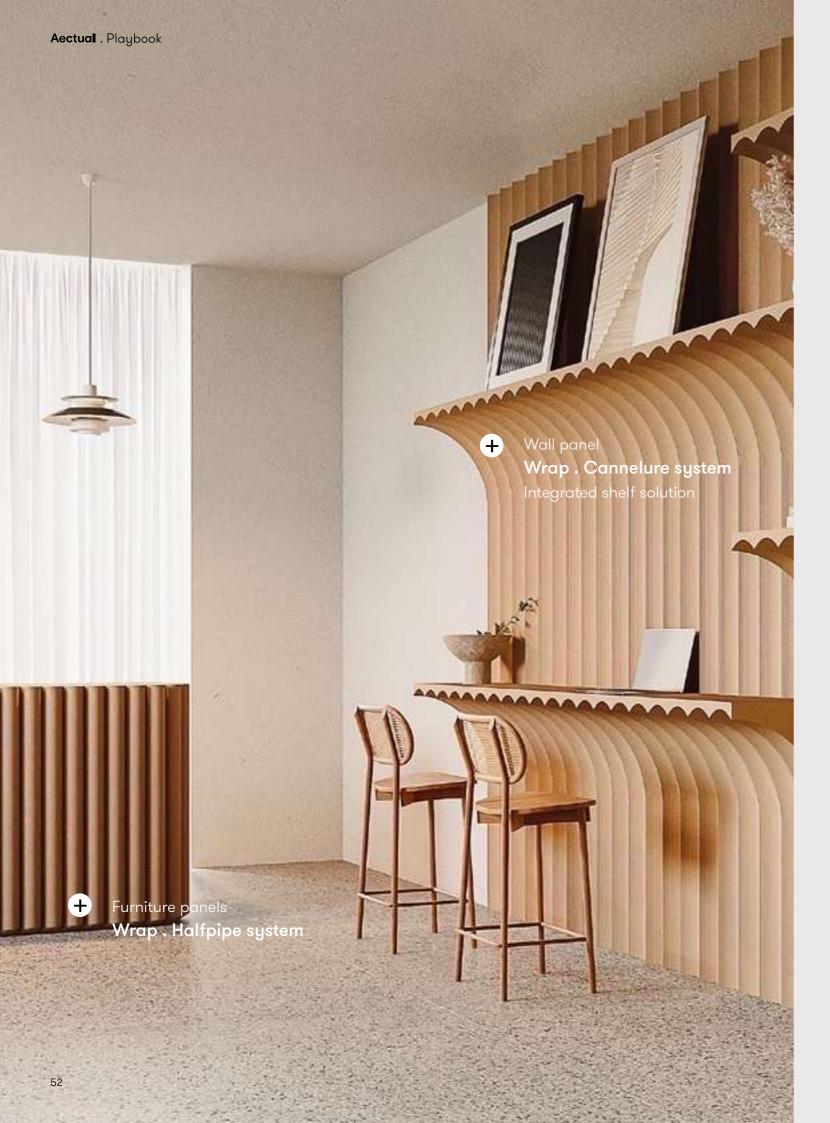

#### Wrap

Productline: Cannelure, Pleat, Drape, Halfpipe, Knit

## Decorative

Products: Wrap

# Shelving

Products: Wrap

+ www.aectual.com/wallpanels

# Wrap.

Window panels, Column Coverings, Furniture object, Temporary facades

The Wrap . system allows you to fully shape wall panels to your functional and aesthetic needs. You can 'wrap' interiors and objects to create a totally bespoke finish. Benefit from the freedom of form and integrate functions such as seating, shelving and product displays, into one wall element. Easy to adapt to every size of space and available in your color of choice.

#### **Products line**

Halfpipe

Pleat

Drape

Cannelure

www.aectual.com/systems/wrap-cannelure