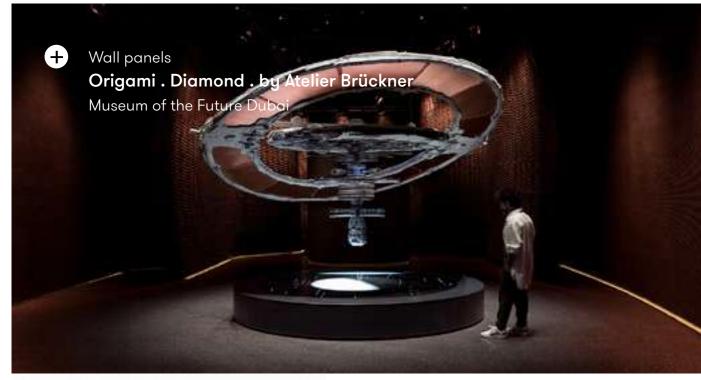

# Double curved

Products: Origami

# Origami.

Wall panels, Acoustic, Furniture object

The panels of the Origami . system can bend in two directions, making them a perfect solution to clad curved or even double-curved surfaces. The semi-open panels are built up from flexible folds that are semi-open. Add our acoustically performative felt made from recycled PET for additional acoustical optimization. Use it as wall or furniture cladding and scale it to the exact dimensions of your space.

#### **Products**

Diamond

www.aectual.com/systems/origami-diamond

86 Q