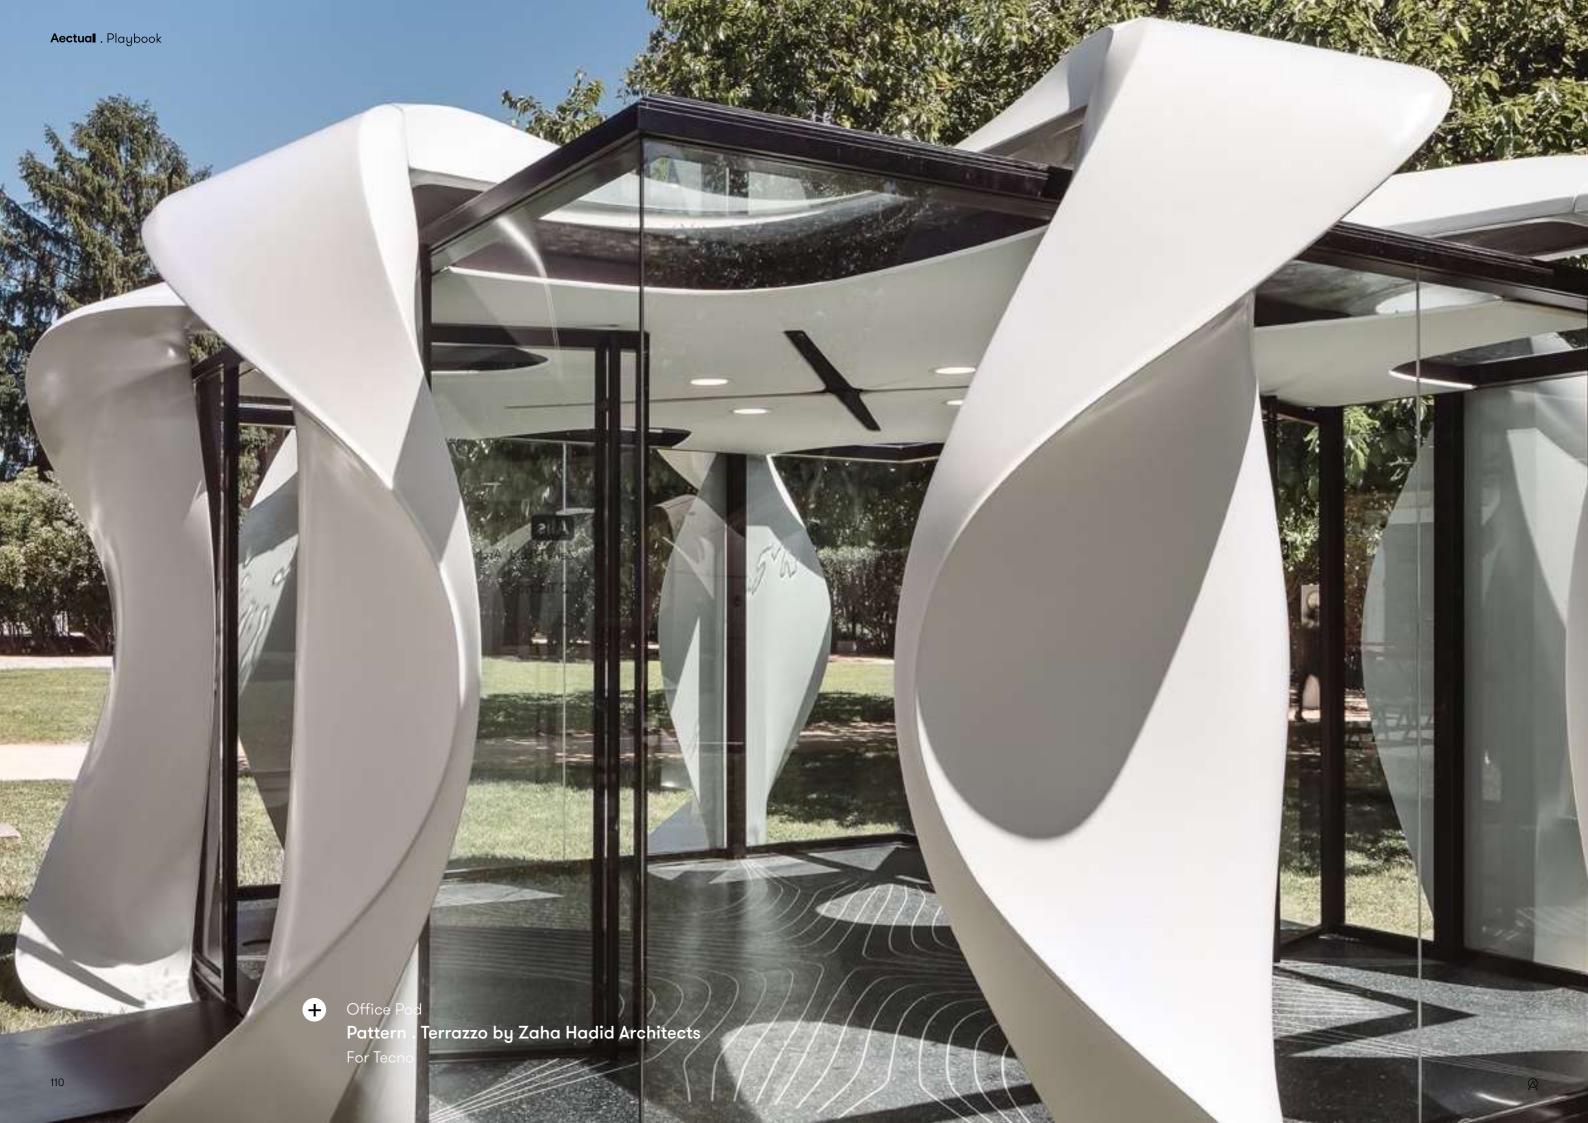

#### Pattern Terrazzo

Productline: Upload yours

#### Seamless hardfloor

Products: Pattern Terrazzo X Durabella

+ www.aectual.com/systems/pattern-terrazzo

## Pattern Terrazzo X Durabella

Flooring, Wall panels

This indoor floor combines unique 3D printed patterns with a bio-based terrazzo infill, resulting in a seamless floor with your own unique pattern. It offers endless opportunities to integrate storytelling into your flooring design. The floor is poured on-site, has better acoustic performance and crack resistance than conventional cement-based terrazzo, and is carbon negative.

#### **Product line**

Design your own pattern

www.aectual.com/systems/pattern-terrazzo

Q