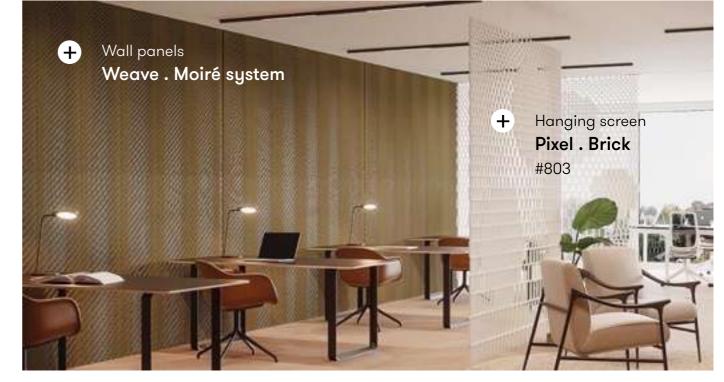

#### Weave

Productline: Moiré

# Weave.

Screens, Wall panels, Furniture panels, Acoustic, Temporary Facades

The Weave . system combines the speed and strength of 3D printing with the art of weaving, resulting in flexible and versatile panels with a woven texture that bring depth to any space. They are built up from three overlaying juxtaposed 3D printed patterns, that you can customize yourself. Add our acoustically performative felt made from recycled PET for additional acoustical optimization. Scalable to every size of space and available in your color of choice.

#### **Product line**

Moiré

www.aectual.com/systems/weave-moire

Productline: Brick

# Pixel.

Partition screens, Window coverings

The Pixel . system is an adaptive & transparent spatial divider system suitable for a wide range of settings. Its screens achieve modern expression through abstract patterns and bring a subtle level of privacy. Every pixel in the surface can be open or closed, casting decorative shadows, and giving structure to a floorplan. You can create infinite patterns & symbols based on your design, in line with your space & brand, and realize your own unique signature aesthetic. Scalable to every area size and available in your color of choice.

#### **Product line**

Brick

www.aectual.com/systems/pixel-brick