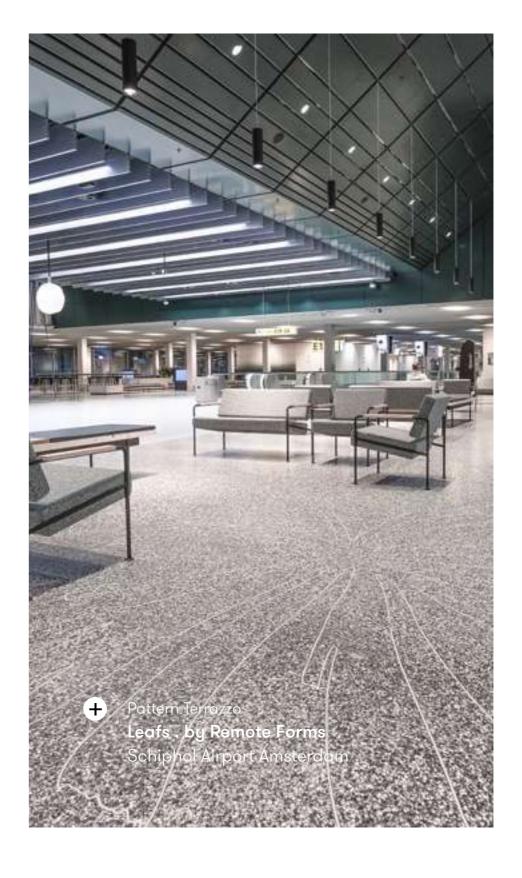

#### Pattern Terrazzo

Productline: Upload yours

#### Seamless hardfloor

Products: Pattern Terrazzo X Durabella

+ www.aectual.com/systems/pattern-terrazzo

## Pattern Terrazzo X Durabella

Flooring, Wall panels

This indoor floor combines unique 3D printed patterns with a bio-based terrazzo infill, resulting in a seamless floor with your own unique pattern. It offers endless opportunities to integrate storytelling into your flooring design. The floor is poured on-site, has better acoustic performance and crack resistance than conventional cement-based terrazzo, and is carbon negative.

#### **Product line**

Design your own pattern

www.aectual.com/systems/pattern-terrazzo

Q