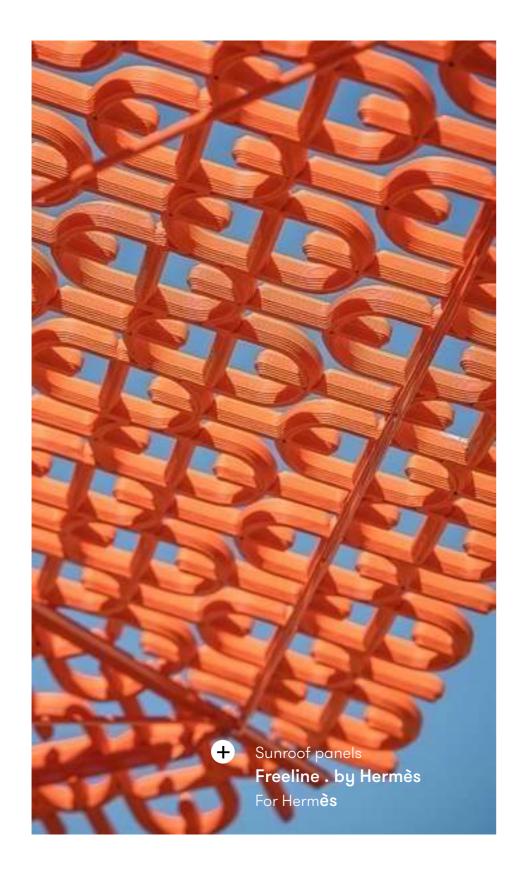

# Freeline.

Partition screens

With this screen system you can create unique graphics in 3D. It brings endless design opportunities to integrate storytelling in your interior design or event. Create custom pattern, logo's, pictograms, or create bespoke wayfinding for optimal routing.

#### **Product line**

Design your own pattern

50  $\bigcirc$ 