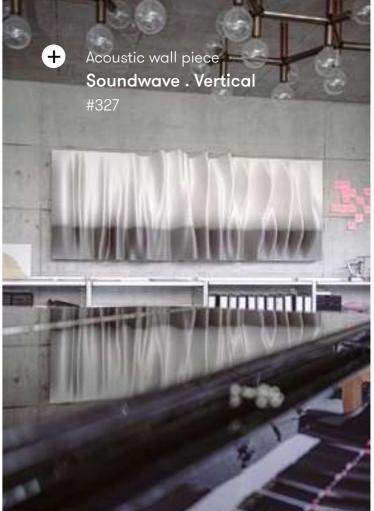

#### Soundwave

Productline: Vertical, Horizontal

#### Soundwave.

Wall panels, Acoustic, Furniture object

The wave-shapes of the Soundwave . system are generated specifically to create optimal acoustic diffusion in your space. The acoustic diffusion panels enhance speaker intelligibility by reducing echoes and hard specular reflections to create a pleasant acoustic living and working environment. Use as a fully tailored wall covering, combine with even panels, or use as individual eye catcher.

#### **Product line**

Vertical

Horizontal

www.aectual.com/systems/soundwave-horizontal

78