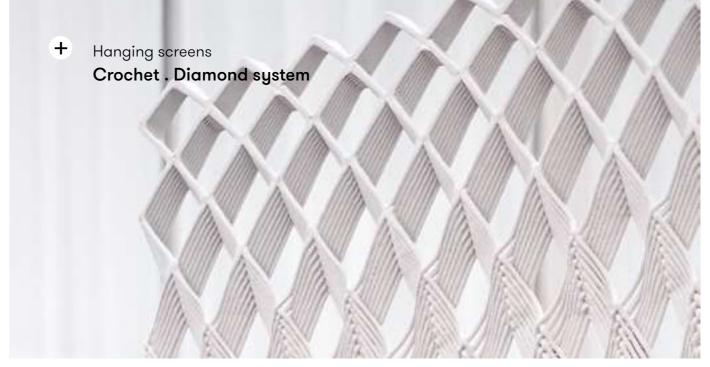

# Crochet.

Partition screens, Wall panels

The notion of 'architectural intimacy' inspired the design of the Crochet . system . The 3D printing technique is applied in such a way that an almost crocheted effect appears, creating a tactile and flexible structural fabric. The system brings a high level of privacy and is perfect for creating intimate settings in a larger space or enhancing atmosphere as unique wall paneling.

#### **Product line**

Diamond

www.aectual.com/systems/crochet-diamond