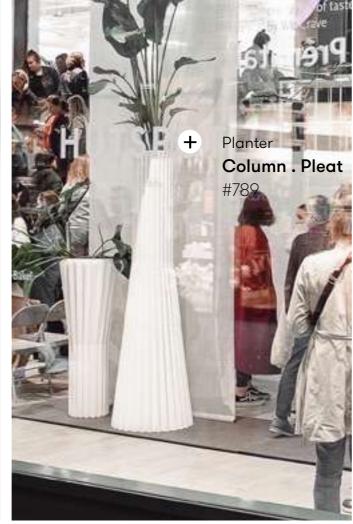

#### **Column Planters**

Interiors

Column Planters elevate every plant to become an iconic part of a space. Suddenly small plants can make a tree-like impression! Vary with several planters in height to create the perfect green addition to a space. Combine with our Wrap . system to match exactly with the textures of your walls.

#### **Products**

Pleat

Wave

116