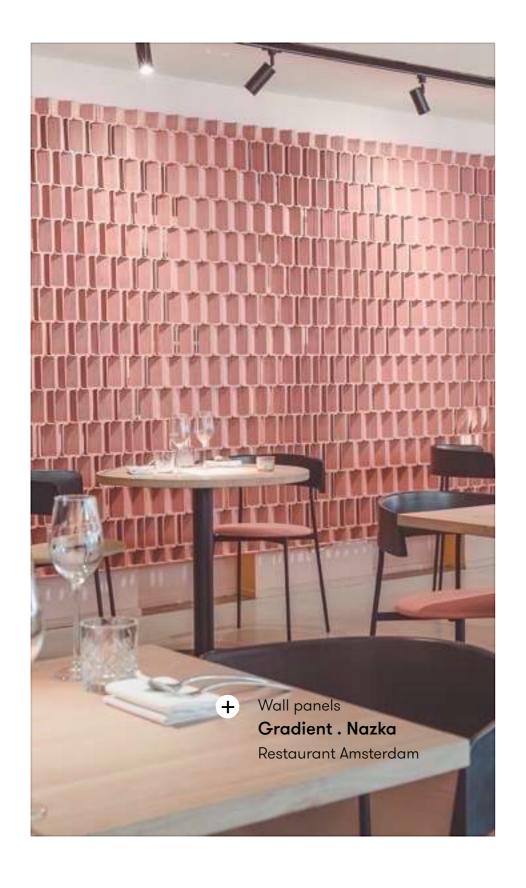

# Gradient.

Screens, Window coverings, Wall panels, Furniture panels, Outdoor canopies

The Gradient system plays with light & privacy through adaptive patterns that gradually open and close. Every cell in this product has a louver that can be positioned at an exact angle. This allows you to create bespoke graphic and brand designs, precise sun shading, and play with privacy. Use it as hanging screens to provide tailored shade in front of windows, or self-standing room divider. Scalable to every area size and available in your color of choice.

#### **Product line**

Curve

Nazka

Diamond

 $oldsymbol{eta}$ 

34  $\otimes$ 