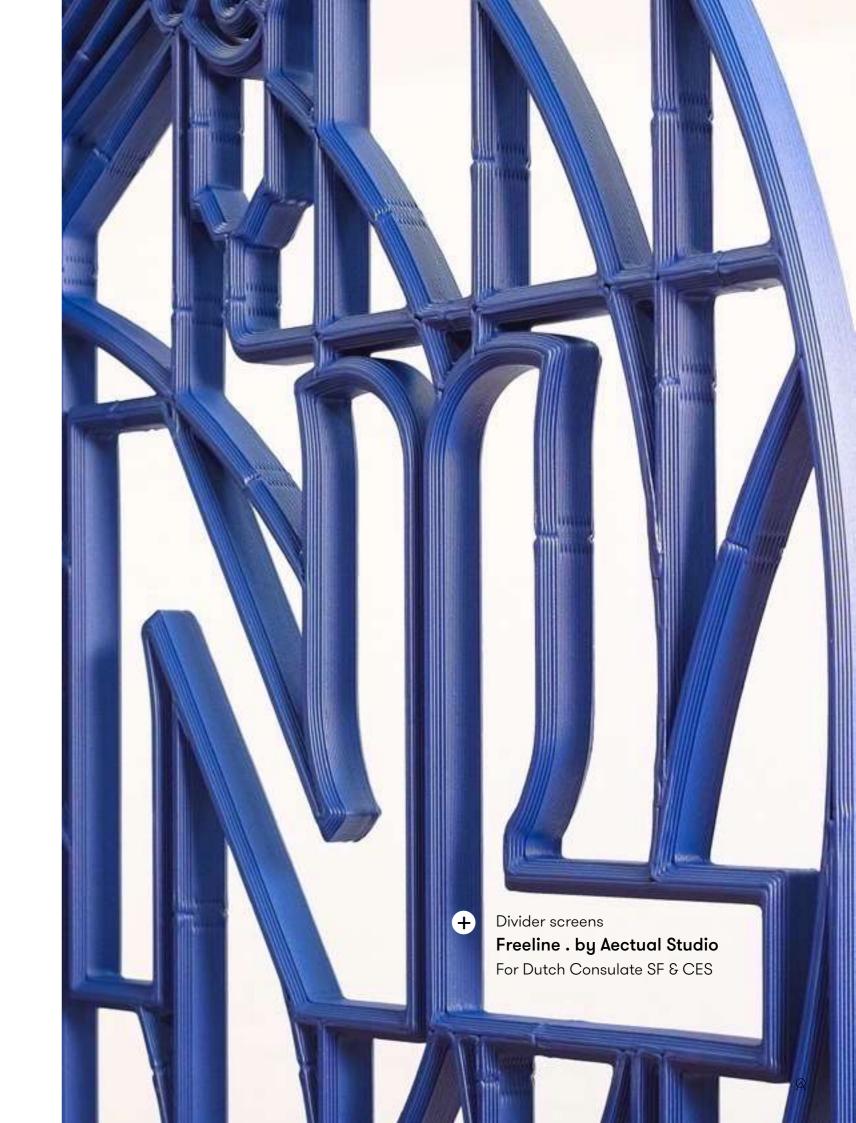

# Freeline.

Partition screens

With this screen system you can create unique graphics in 3D. It brings endless design opportunities to integrate storytelling in your interior design or event. Create custom pattern, logo's, pictograms, or create bespoke wayfinding for optimal routing.

#### **Product line**

Design your own pattern

50  $\bigcirc$ 