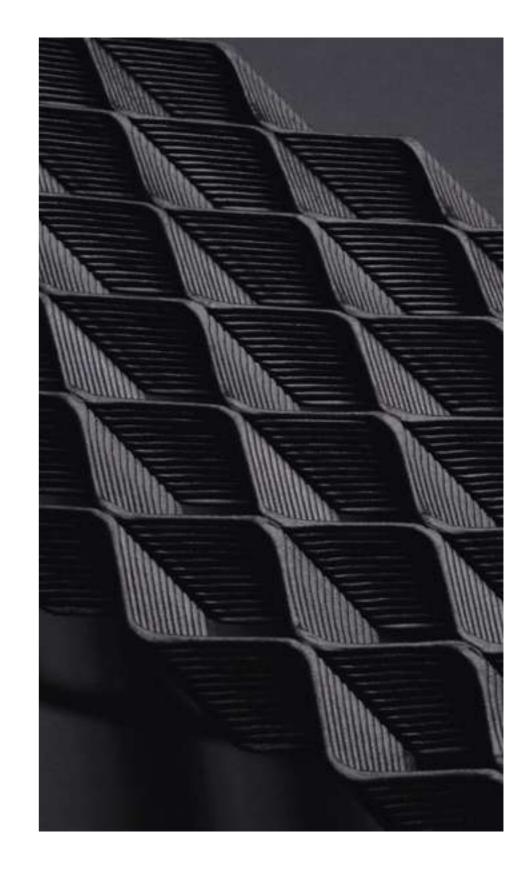

# Origami.

Wall panels, Acoustic, Furniture object

The panels of the Origami . system can bend in two directions, making them a perfect solution to clad curved or even double-curved surfaces. The semi-open panels are built up from flexible folds that are semi-open. Add our acoustically performative felt made from recycled PET for additional acoustical optimization. Use it as wall or furniture cladding and scale it to the exact dimensions of your space.

#### **Products**

Diamond

www.aectual.com/systems/origami-diamond

86 Q