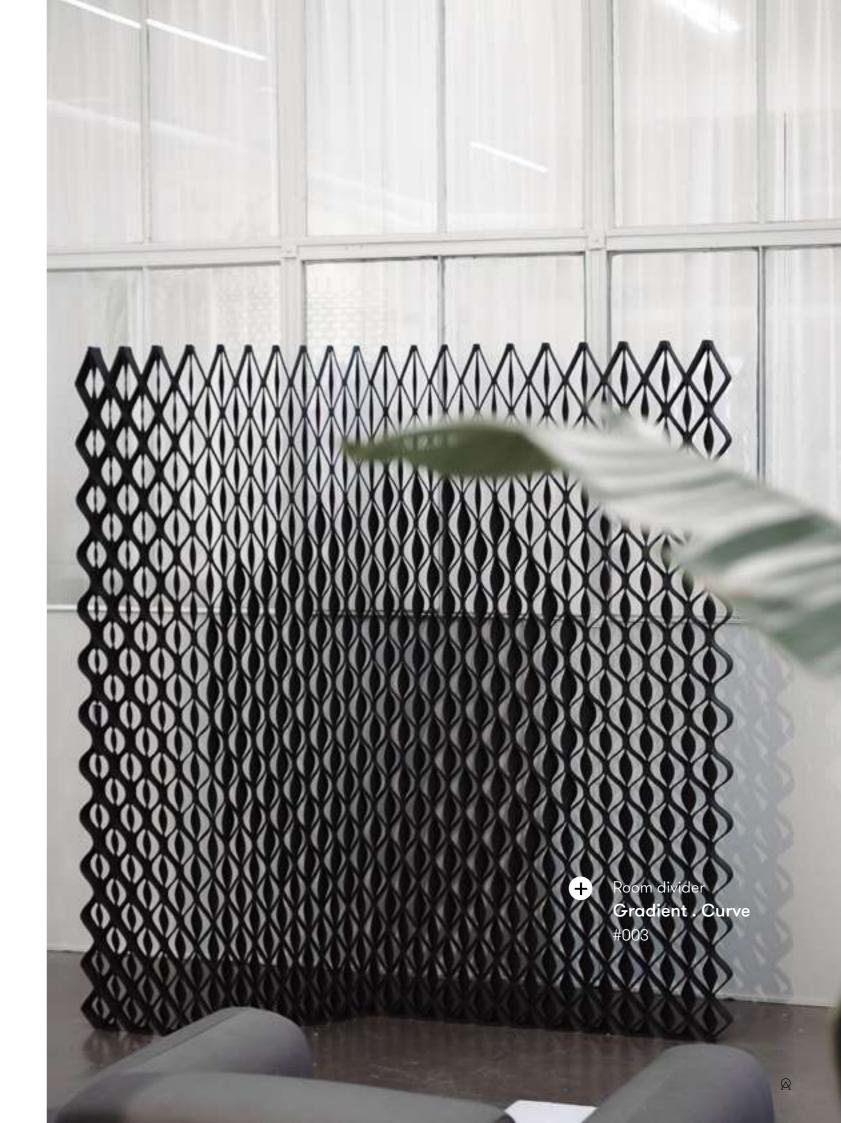

# Gradient.

Screens, Window coverings, Wall panels, Furniture panels, Outdoor canopies

The Gradient system plays with light & privacy through adaptive patterns that gradually open and close. Every cell in this product has a louver that can be positioned at an exact angle. This allows you to create bespoke graphic and brand designs, precise sun shading, and play with privacy. Use it as hanging screens to provide tailored shade in front of windows, or self-standing room divider. Scalable to every area size and available in your color of choice.

#### **Product line**

Curve

Nazka

Diamond

 $oldsymbol{eta}$ 

34  $\otimes$ 