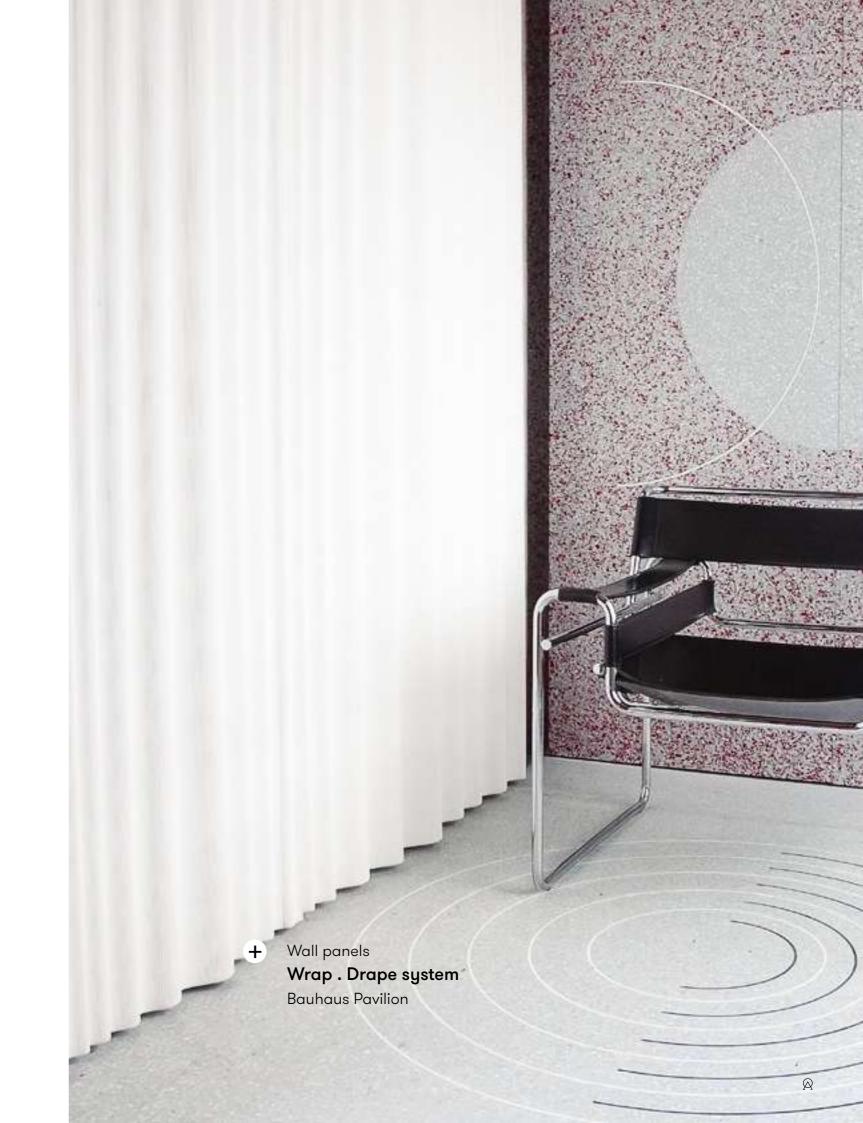

#### Wrap

Productline: Cannelure, Pleat, Drape, Halfpipe, Knit

# Wrap.

Window panels, Column Coverings, Furniture object, Temporary facades

The Wrap . system allows you to fully shape wall panels to your functional and aesthetic needs. You can 'wrap' interiors and objects to create a totally bespoke finish. Benefit from the freedom of form and integrate functions such as seating, shelving and product displays, into one wall element. Easy to adapt to every size of space and available in your color of choice.

#### **Products line**

Halfpipe

Pleat

Drape

Cannelure

www.aectual.com/systems/wrap-cannelure