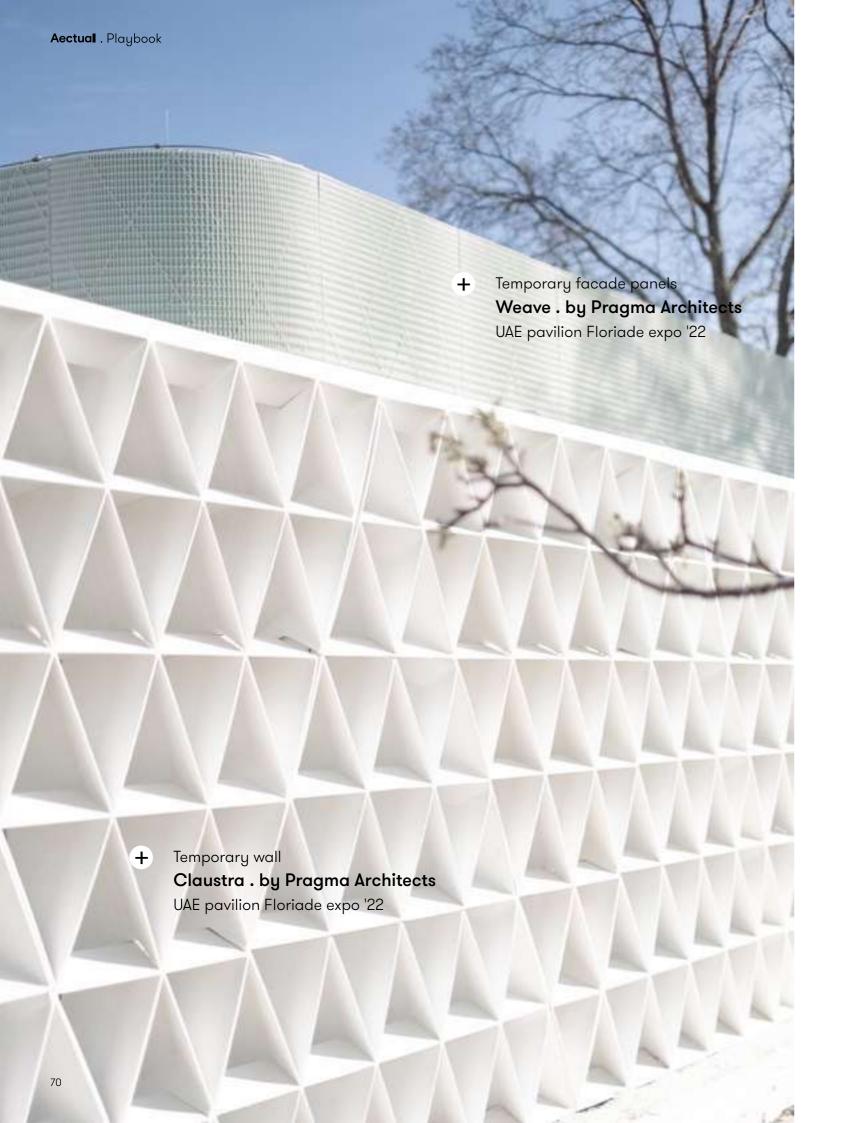

#### Claustra

Productline: Triangle, Curve

Hanging screens

Standing screens

Desk screens

Window screens

+

Flooring systems

# Weave.

Screens, Wall panels, Furniture panels, Acoustic, Temporary Facades

The Weave . system combines the speed and strength of 3D printing with the art of weaving, resulting in flexible and versatile panels with a woven texture that bring depth to any space. They are built up from three overlaying juxtaposed 3D printed patterns, that you can customize yourself. Add our acoustically performative felt made from recycled PET for additional acoustical optimization. Scalable to every size of space and available in your color of choice.

#### **Pavilions**

Products: Wrap, Claustra, Block