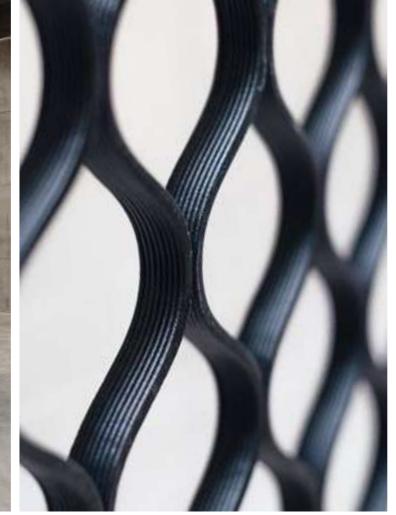

# Mesh.

Partition screens, Window coverings

The Mesh . system consists of highly graphic, thin hanging partition screens with patterns that can change in size & shape. Configure the direction of the shape to create more dense or more open patterns. Use the system as a spatial solution to guide routing and atmosphere. The system is scalable to any area and available in your color of choice.

#### **Product line**

Brick

Diamond

Butterfly

Scallop

Hexagon

www.aectual.com/systems/mesh-curve

 $\otimes$ 