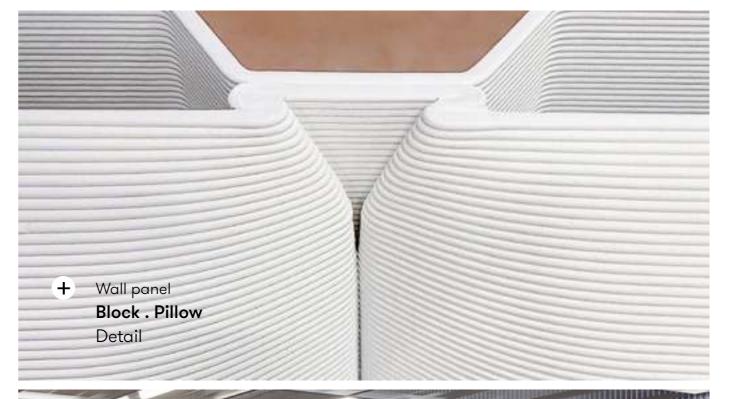

# Block.

Wall panels, Furniture object

The Block . system is a versatile wall solution that can be used as a free-standing partition wall as well as a cladding panel. Its soft forms optimize acoustics and make a fun contrast with its solid surface. Use it to define enclosed meeting areas or as a statement freestanding divider. Customize to your required size and preferred color.

#### **Product line**

Pillow

Drape