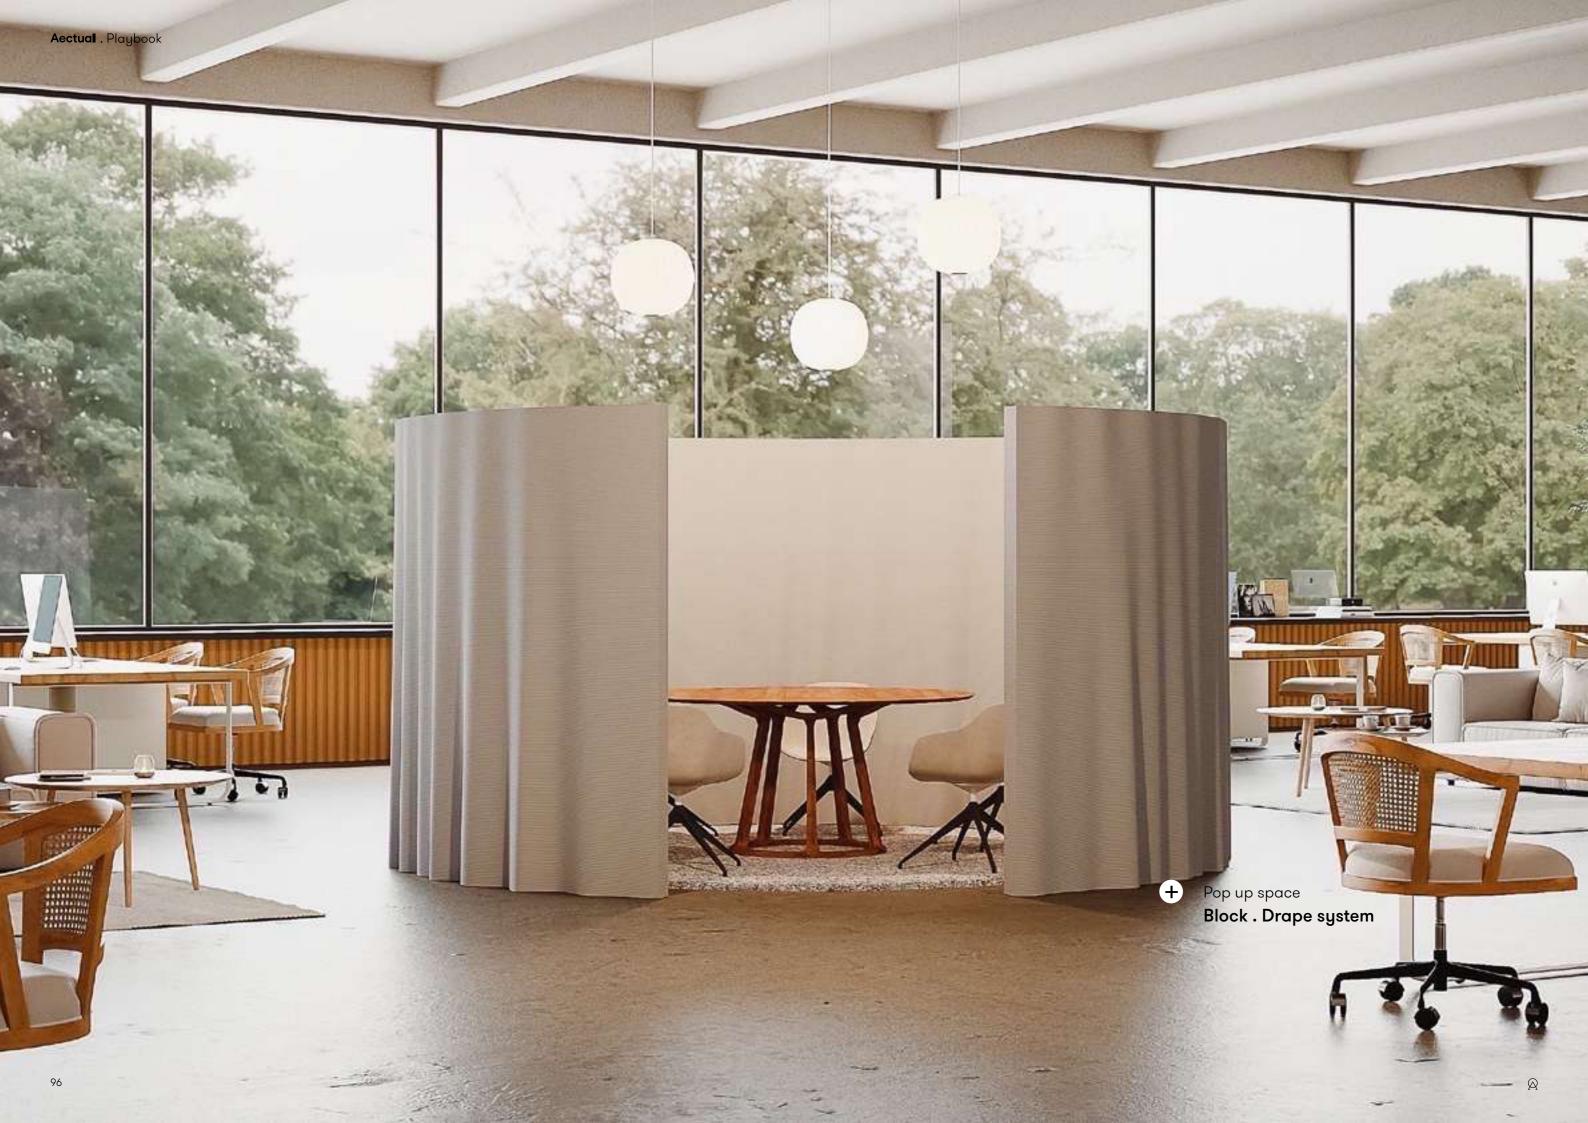

# Block.

Wall panels, Furniture object

The Block . system is a versatile wall solution that can be used as a free-standing partition wall as well as a cladding panel. Its soft forms optimize acoustics and make a fun contrast with its solid surface. Use it to define enclosed meeting areas or as a statement freestanding divider. Customize to your required size and preferred color.

#### **Product line**

Pillow

Drape