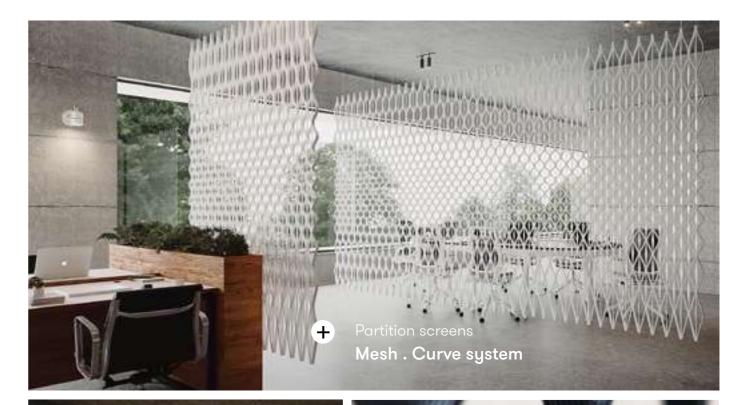

# Mesh.

Partition screens, Window coverings

The Mesh . system consists of highly graphic, thin hanging partition screens with patterns that can change in size & shape. Configure the direction of the shape to create more dense or more open patterns. Use the system as a spatial solution to guide routing and atmosphere. The system is scalable to any area and available in your color of choice.

#### **Product line**

Brick

Diamond

Butterfly

Scallop

Hexagon

www.aectual.com/systems/mesh-curve

 $\otimes$ 