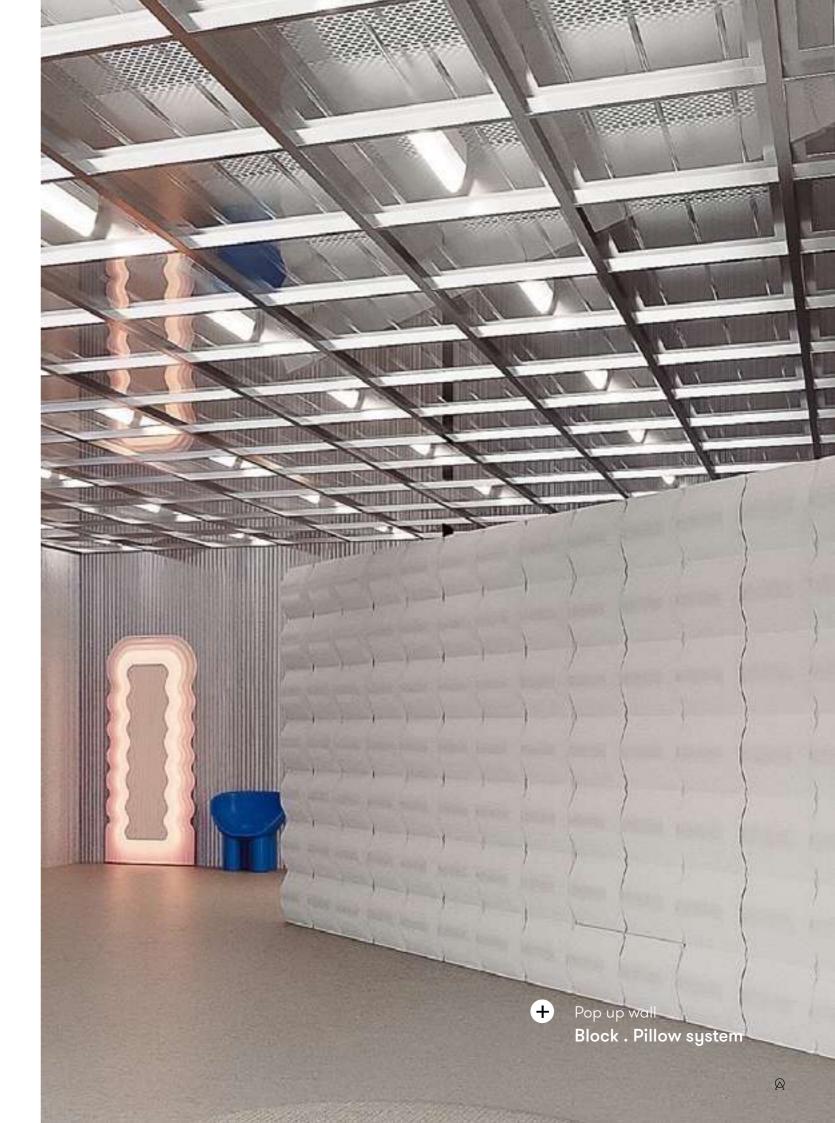

# Block.

Wall panels, Furniture object

The Block . system is a versatile wall solution that can be used as a free-standing partition wall as well as a cladding panel. Its soft forms optimize acoustics and make a fun contrast with its solid surface. Use it to define enclosed meeting areas or as a statement freestanding divider. Customize to your required size and preferred color.

#### **Product line**

Pillow

Drape