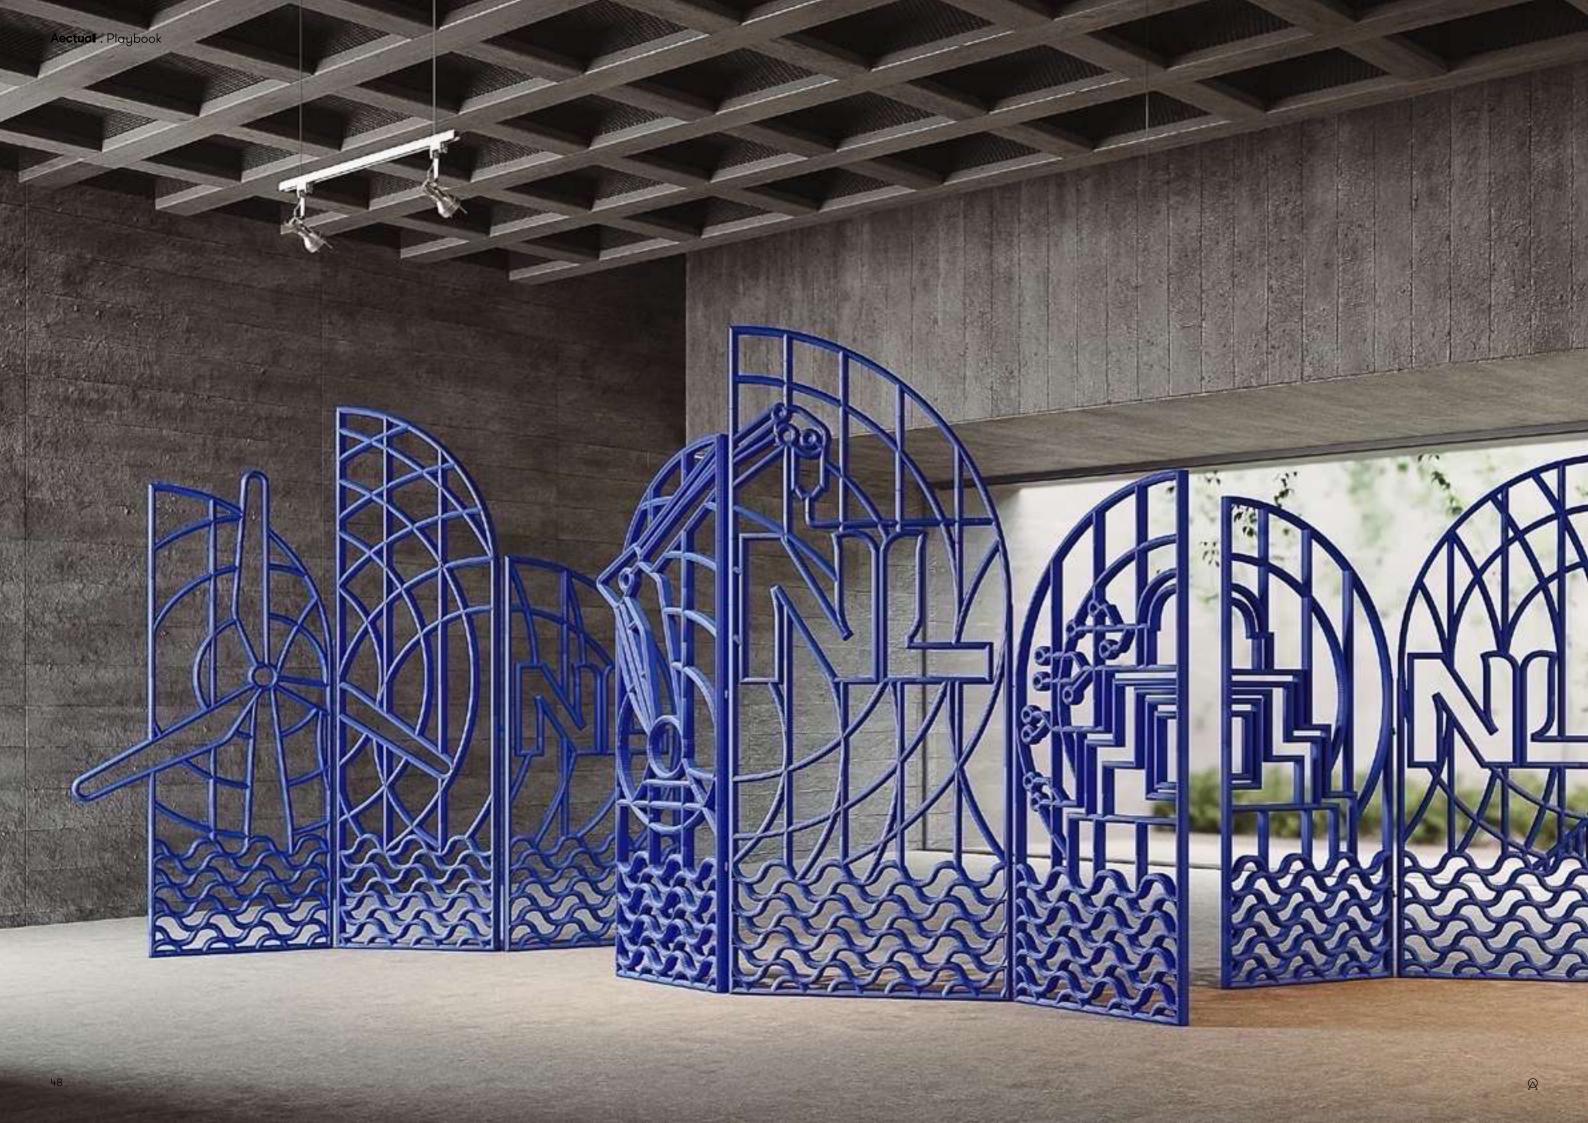

# Freeline.

Partition screens

With this screen system you can create unique graphics in 3D. It brings endless design opportunities to integrate storytelling in your interior design or event. Create custom pattern, logo's, pictograms, or create bespoke wayfinding for optimal routing.

#### **Product line**

Design your own pattern

50  $\bigcirc$ 