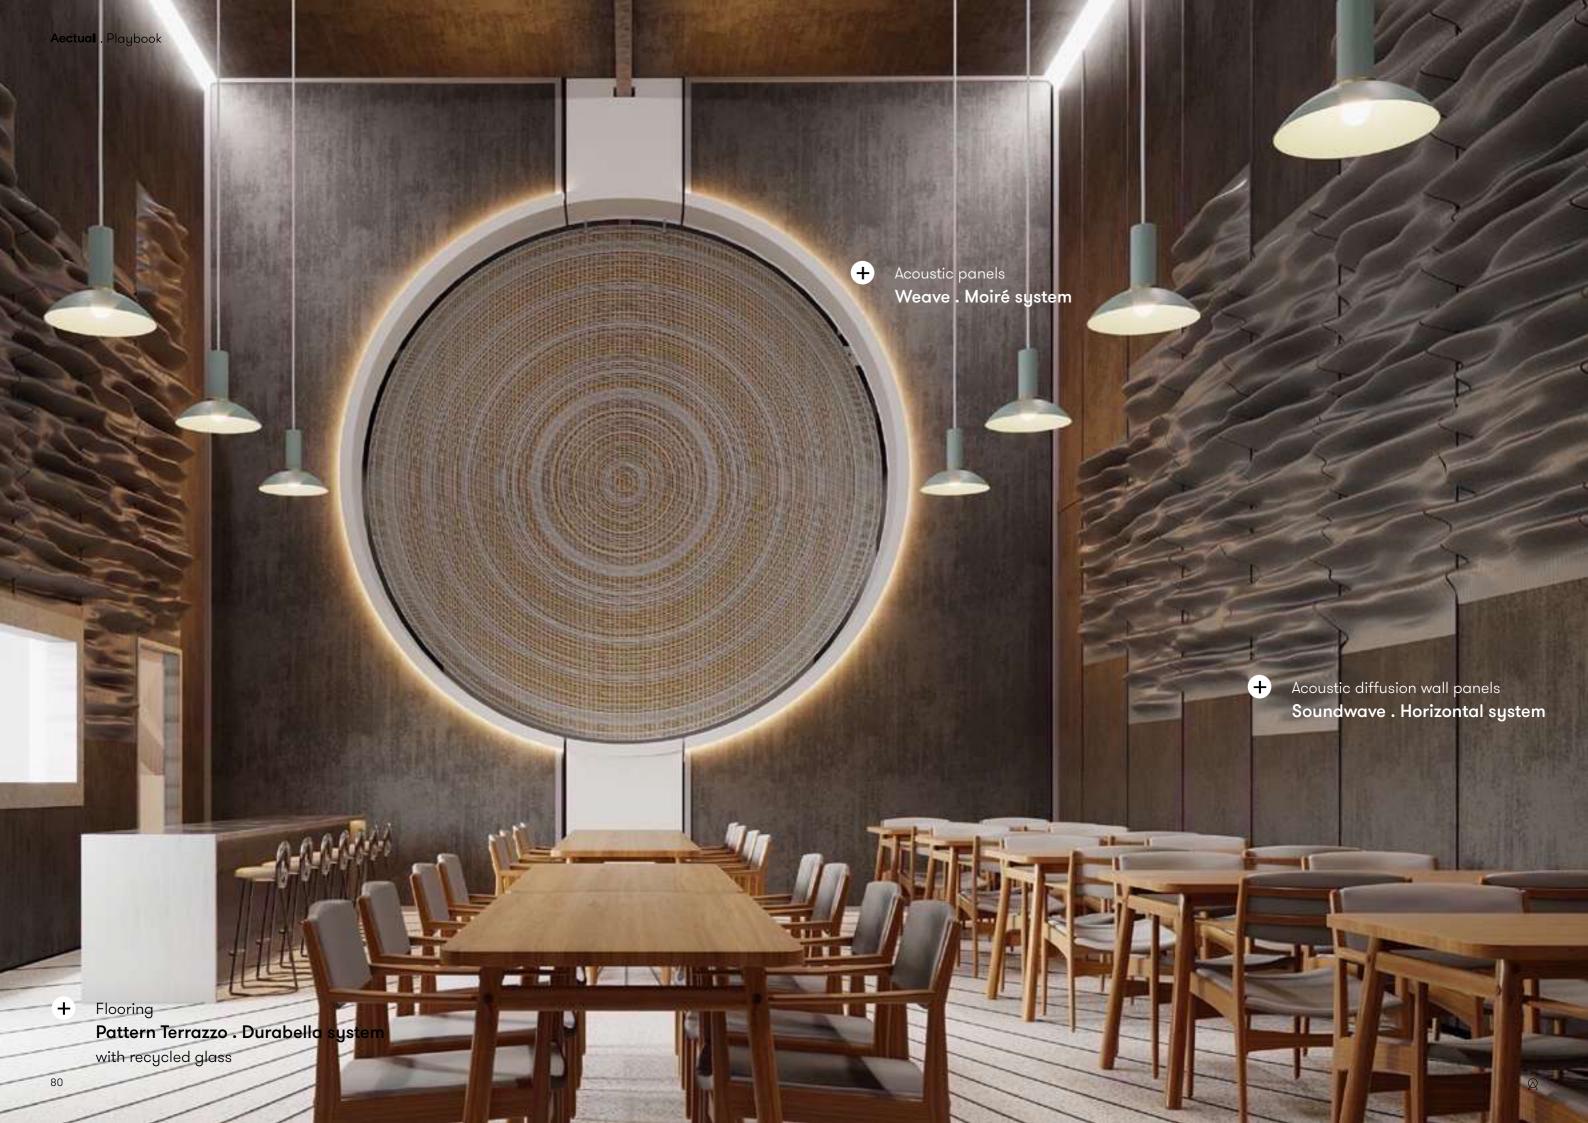

#### Weave

Productline: Moiré

#### **Product line**

Moiré

www.aectual.com/systems/weave-moire

#### Acoustic diffusion

Products: Soundwave

#### Soundwave.

Wall panels, Acoustic, Furniture object

The wave-shapes of the Soundwave . system are generated specifically to create optimal acoustic diffusion in your space. The acoustic diffusion panels enhance speaker intelligibility by reducing echoes and hard specular reflections to create a pleasant acoustic living and working environment. Use as a fully tailored wall covering, combine with even panels, or use as individual eye catcher.

#### **Product line**

Vertical

Horizontal

www.aectual.com/systems/soundwave-horizontal

78

## Pattern Terrazzo X Durabella

Flooring, Wall panels

This indoor floor combines unique 3D printed patterns with a bio-based terrazzo infill, resulting in a seamless floor with your own unique pattern. It offers endless opportunities to integrate storytelling into your flooring design. The floor is poured on-site, has better acoustic performance and crack resistance than conventional cement-based terrazzo, and is carbon negative.