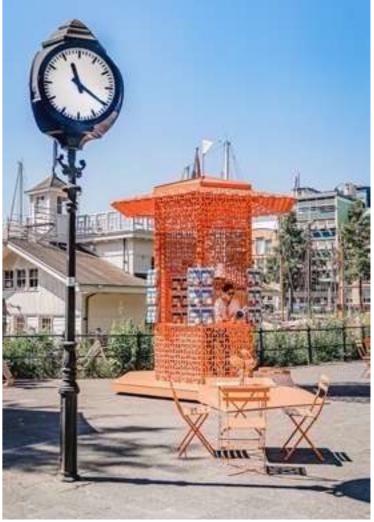

# Freeline.

Partition screens

With this screen system you can create unique graphics in 3D. It brings endless design opportunities to integrate storytelling in your interior design or event. Create custom pattern, logo's, pictograms, or create bespoke wayfinding for optimal routing.

#### **Product line**

Design your own pattern

50  $\bigcirc$ 