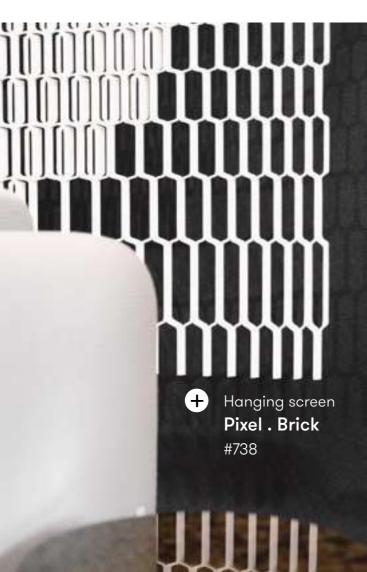

# Pixel.

Partition screens, Window coverings

The Pixel . system is an adaptive & transparent spatial divider system suitable for a wide range of settings. Its screens achieve modern expression through abstract patterns and bring a subtle level of privacy. Every pixel in the surface can be open or closed, casting decorative shadows, and giving structure to a floorplan. You can create infinite patterns & symbols based on your design, in line with your space & brand, and realize your own unique signature aesthetic. Scalable to every area size and available in your color of choice.

#### **Product line**

Brick

www.aectual.com/systems/pixel-brick