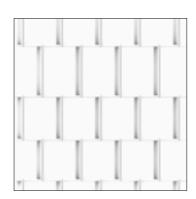

# Weave.

Screens, Wall panels, Furniture panels, Acoustic, Temporary Facades

The Weave . system combines the speed and strength of 3D printing with the art of weaving, resulting in flexible and versatile panels with a woven texture that bring depth to any space. They are built up from three overlaying juxtaposed 3D printed patterns, that you can customize yourself. Add our acoustically performative felt made from recycled PET for additional acoustical optimization. Scalable to every size of space and available in your color of choice.

#### **Product line**

Moiré

www.aectual.com/systems/weave-moire