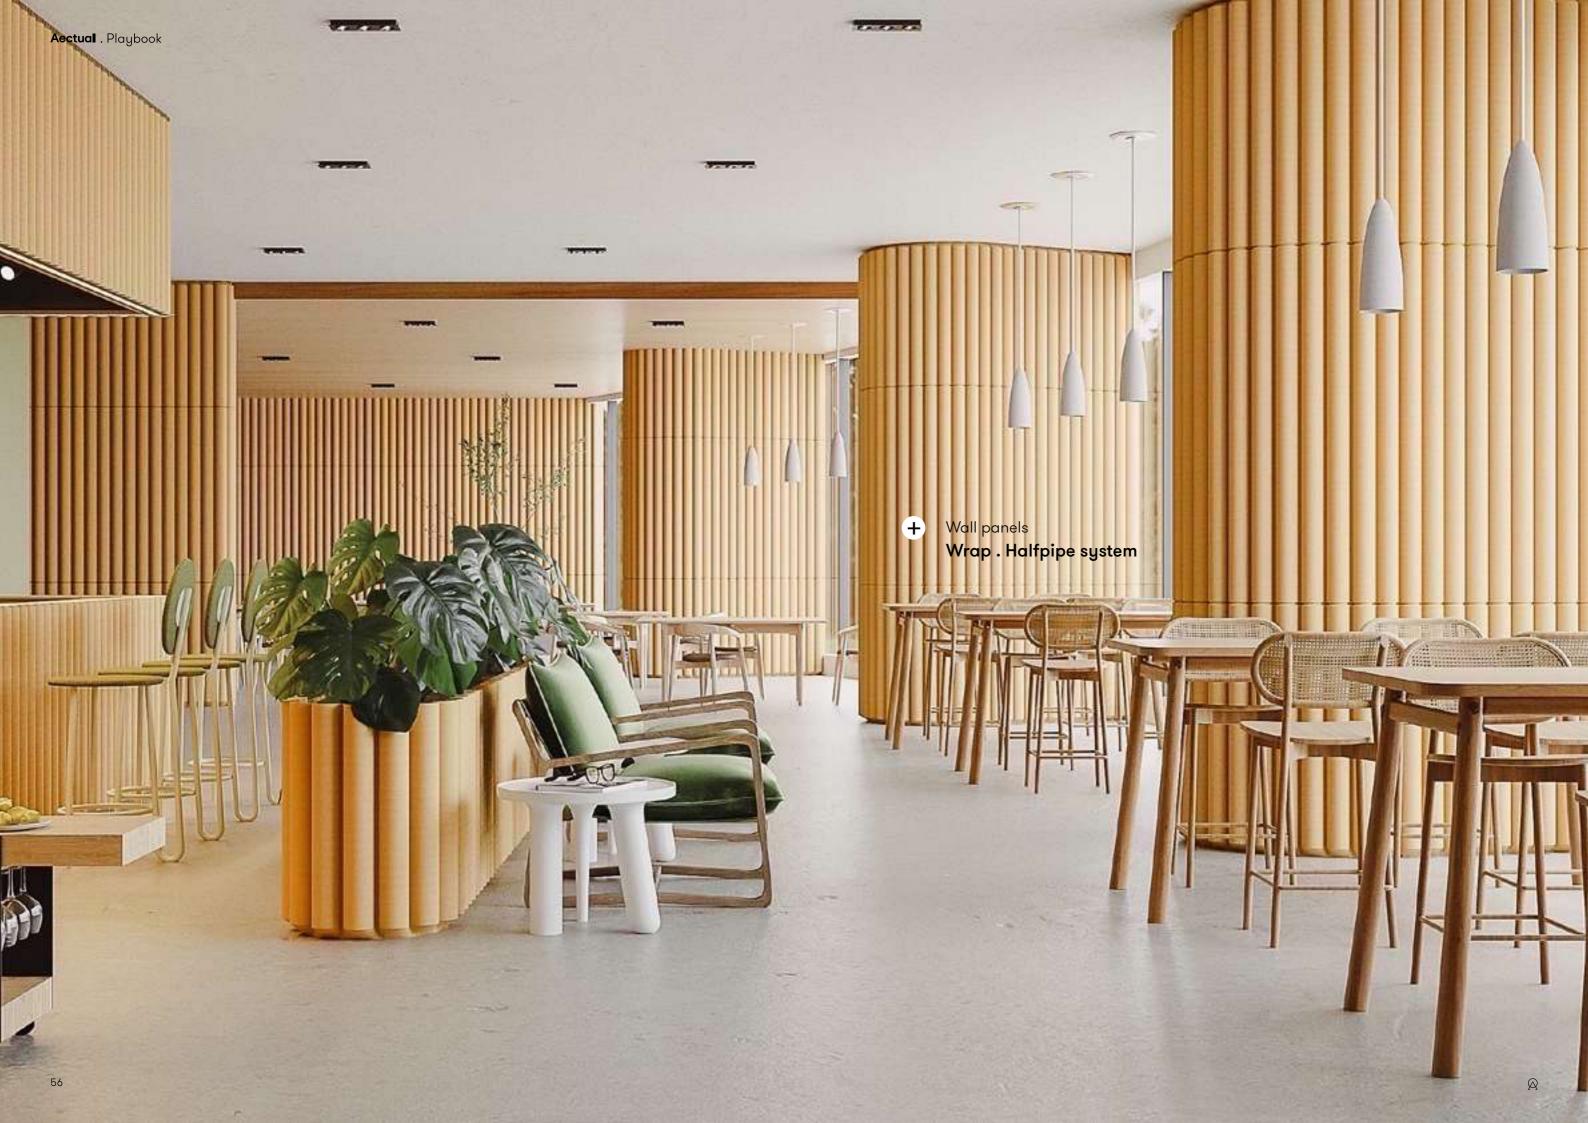

#### Wrap

Productline: Cannelure, Pleat, Drape, Halfpipe, Knit

# Wrap.

Window panels, Column Coverings, Furniture object, Temporary facades

The Wrap . system allows you to fully shape wall panels to your functional and aesthetic needs. You can 'wrap' interiors and objects to create a totally bespoke finish. Benefit from the freedom of form and integrate functions such as seating, shelving and product displays, into one wall element. Easy to adapt to every size of space and available in your color of choice.

#### **Products line**

Halfpipe

Pleat

Drape

Cannelure

www.aectual.com/systems/wrap-cannelure