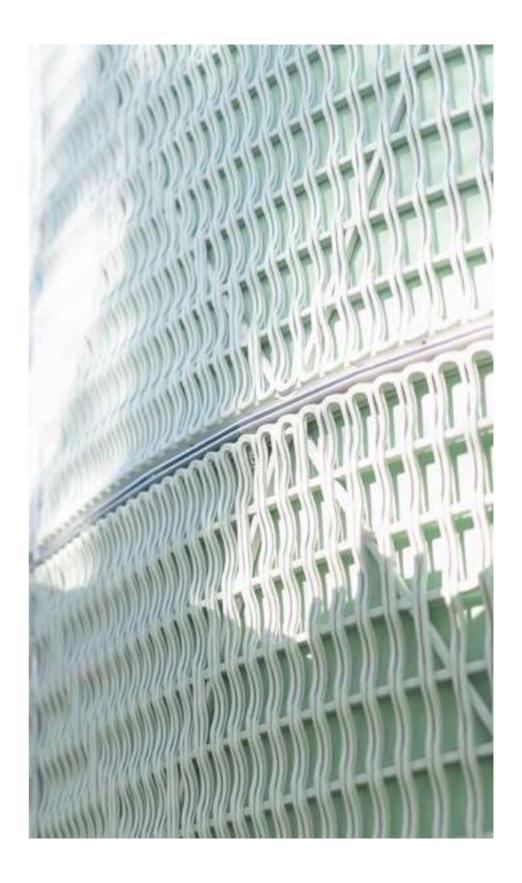

# Weave.

Screens, Wall panels, Furniture panels, Acoustic, Temporary Facades

The Weave . system combines the speed and strength of 3D printing with the art of weaving, resulting in flexible and versatile panels with a woven texture that bring depth to any space. They are built up from three overlaying juxtaposed 3D printed patterns, that you can customize yourself. Add our acoustically performative felt made from recycled PET for additional acoustical optimization. Scalable to every size of space and available in your color of choice.

#### **Product line**

Moiré

www.aectual.com/systems/weave-moire