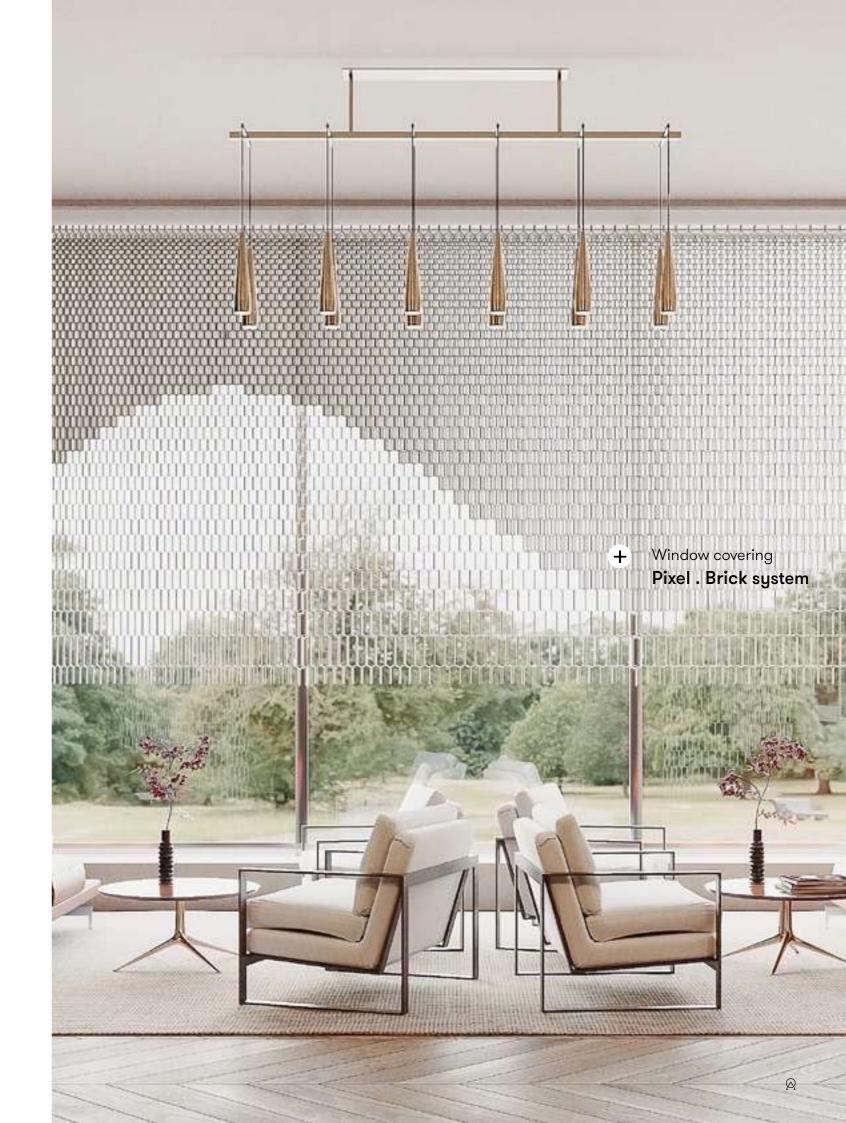

# Pixel.

Partition screens, Window coverings

The Pixel . system is an adaptive & transparent spatial divider system suitable for a wide range of settings. Its screens achieve modern expression through abstract patterns and bring a subtle level of privacy. Every pixel in the surface can be open or closed, casting decorative shadows, and giving structure to a floorplan. You can create infinite patterns & symbols based on your design, in line with your space & brand, and realize your own unique signature aesthetic. Scalable to every area size and available in your color of choice.

#### **Product line**

Brick

www.aectual.com/systems/pixel-brick