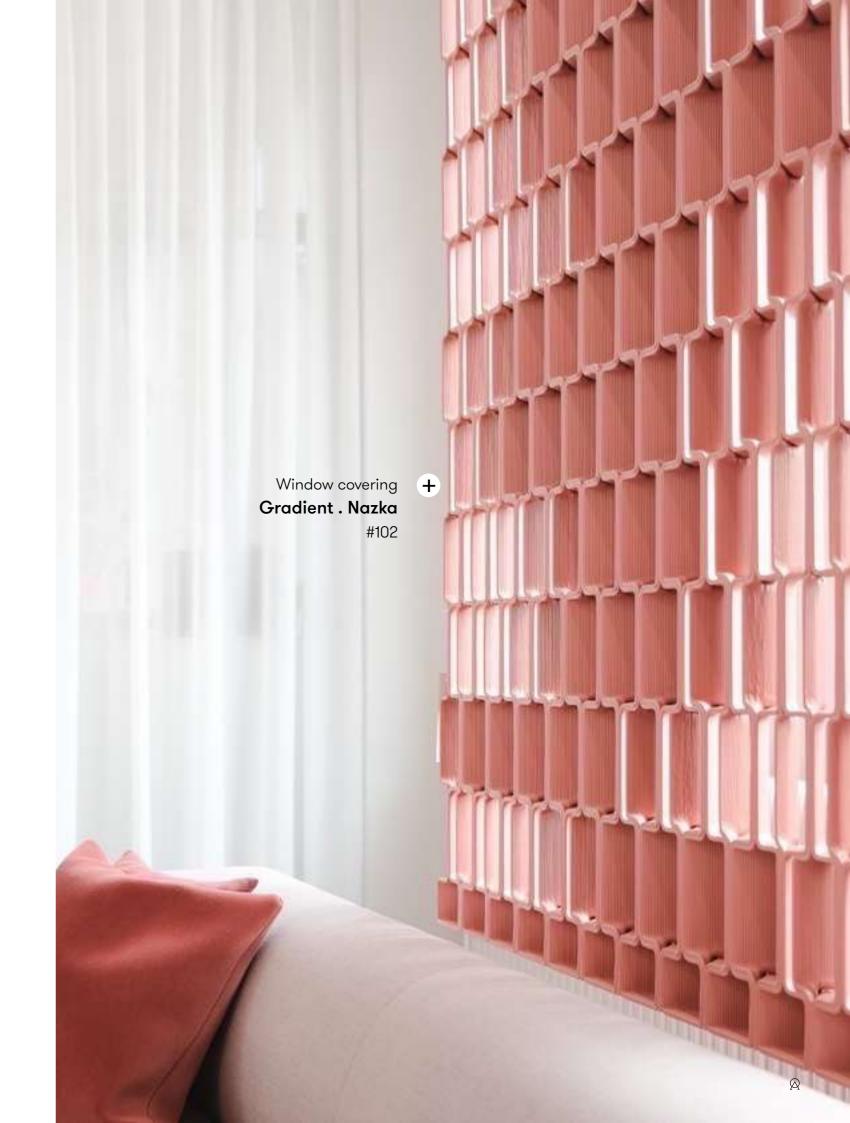

# Gradient.

Screens, Window coverings, Wall panels, Furniture panels, Outdoor canopies

The Gradient system plays with light & privacy through adaptive patterns that gradually open and close. Every cell in this product has a louver that can be positioned at an exact angle. This allows you to create bespoke graphic and brand designs, precise sun shading, and play with privacy. Use it as hanging screens to provide tailored shade in front of windows, or self-standing room divider. Scalable to every area size and available in your color of choice.

#### **Product line**

Curve

Nazka

Diamond

 $oldsymbol{eta}$ 

34  $\otimes$ 