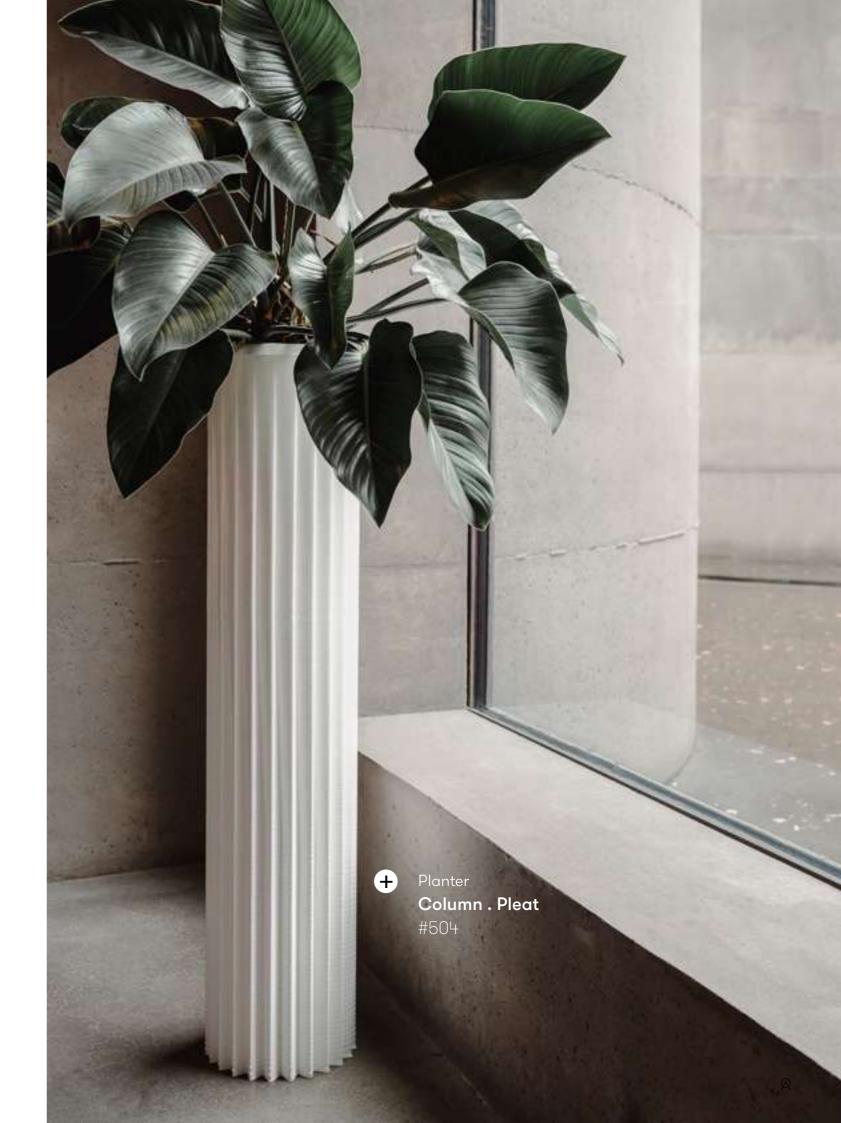

#### **Column Planters**

Interiors

Column Planters elevate every plant to become an iconic part of a space. Suddenly small plants can make a tree-like impression! Vary with several planters in height to create the perfect green addition to a space. Combine with our Wrap . system to match exactly with the textures of your walls.

#### **Products**

Pleat

Wave

116