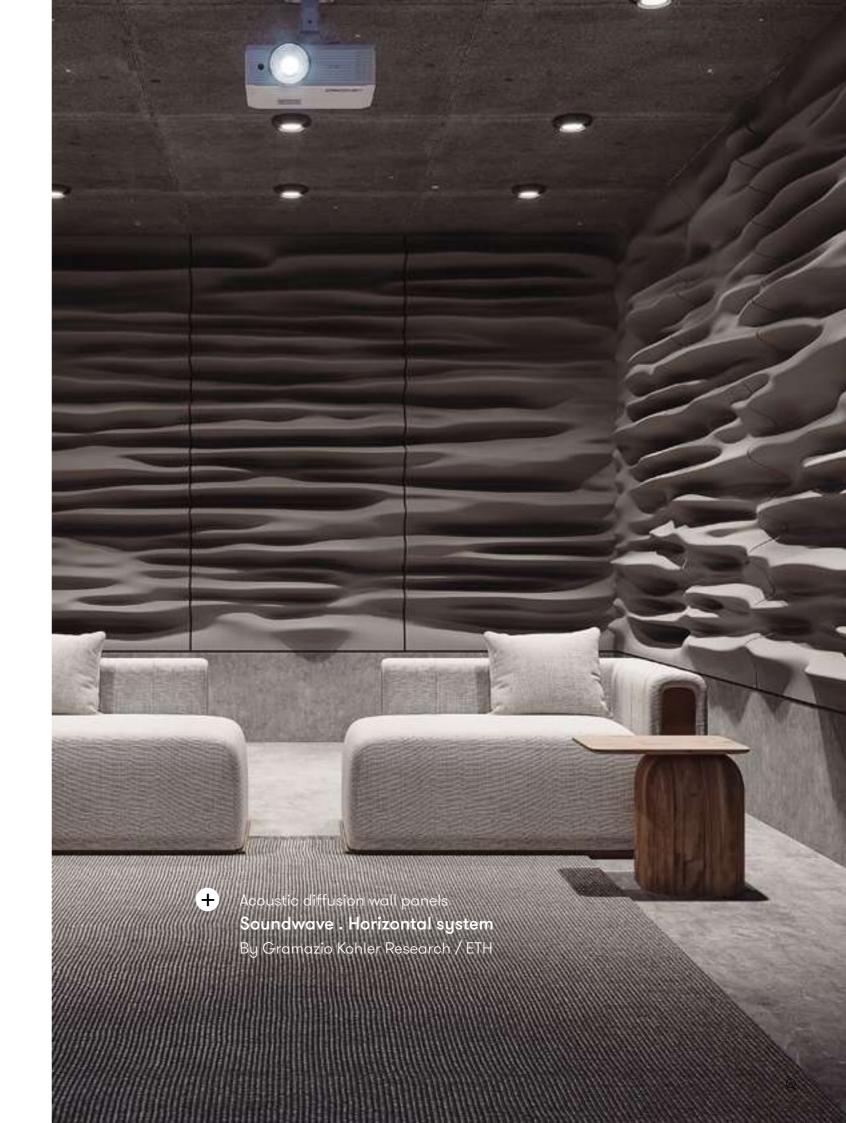

#### Soundwave.

Wall panels, Acoustic, Furniture object

The wave-shapes of the Soundwave . system are generated specifically to create optimal acoustic diffusion in your space. The acoustic diffusion panels enhance speaker intelligibility by reducing echoes and hard specular reflections to create a pleasant acoustic living and working environment. Use as a fully tailored wall covering, combine with even panels, or use as individual eye catcher.

#### **Product line**

Vertical

Horizontal

www.aectual.com/systems/soundwave-horizontal

78