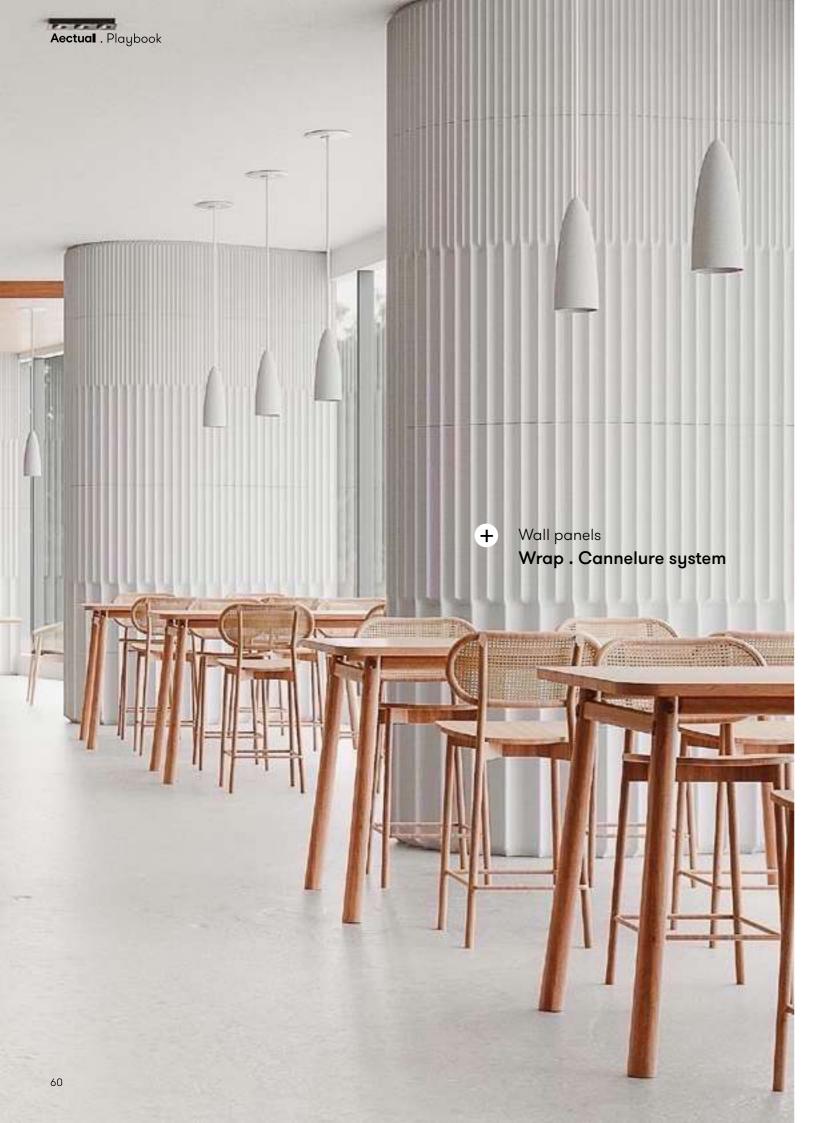

#### Wrap

Productline: Cannelure, Pleat, Drape, Halfpipe, Knit

# Wrap.

Window panels, Column Coverings, Furniture object, Temporary facades

The Wrap . system allows you to fully shape wall panels to your functional and aesthetic needs. You can 'wrap' interiors and objects to create a totally bespoke finish. Benefit from the freedom of form and integrate functions such as seating, shelving and product displays, into one wall element. Easy to adapt to every size of space and available in your color of choice.

#### **Products line**

Halfpipe

Pleat

Drape

Cannelure

www.aectual.com/systems/wrap-cannelure