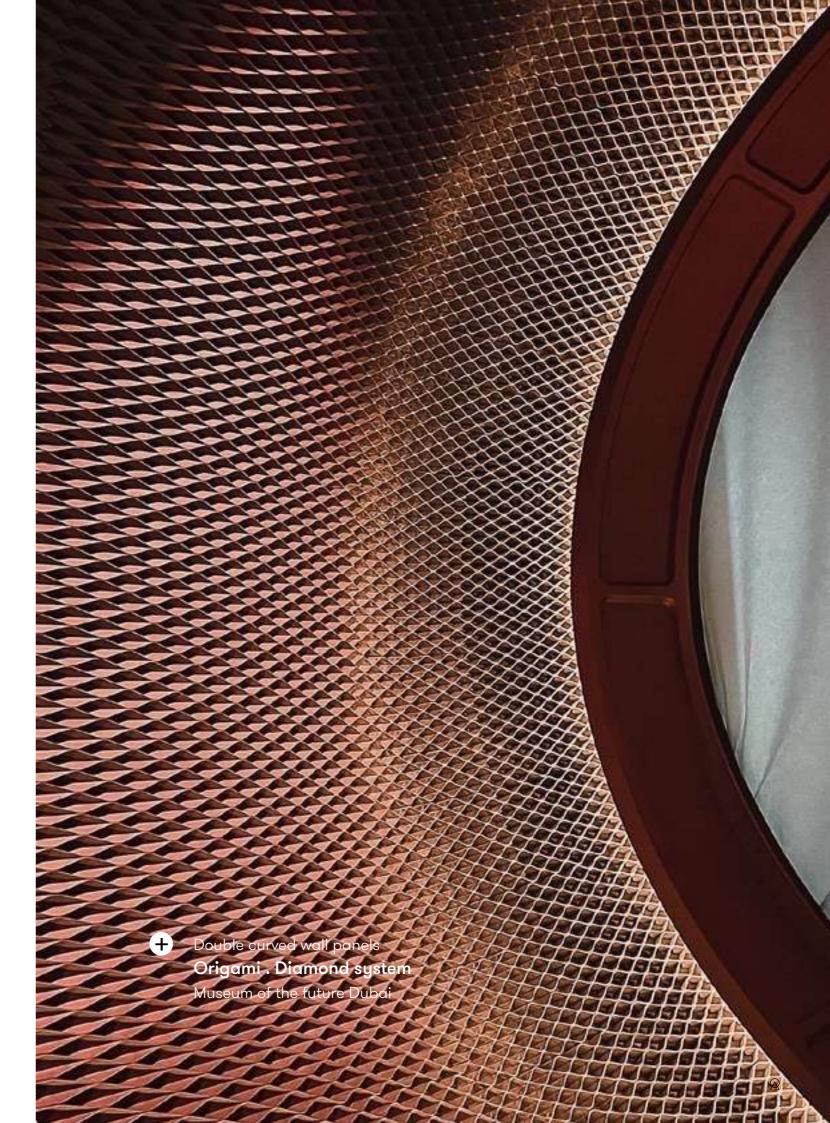

# Double curved

Products: Origami

# Origami.

Wall panels, Acoustic, Furniture object

The panels of the Origami . system can bend in two directions, making them a perfect solution to clad curved or even double-curved surfaces. The semi-open panels are built up from flexible folds that are semi-open. Add our acoustically performative felt made from recycled PET for additional acoustical optimization. Use it as wall or furniture cladding and scale it to the exact dimensions of your space.

#### **Products**

Diamond

www.aectual.com/systems/origami-diamond

86 Q