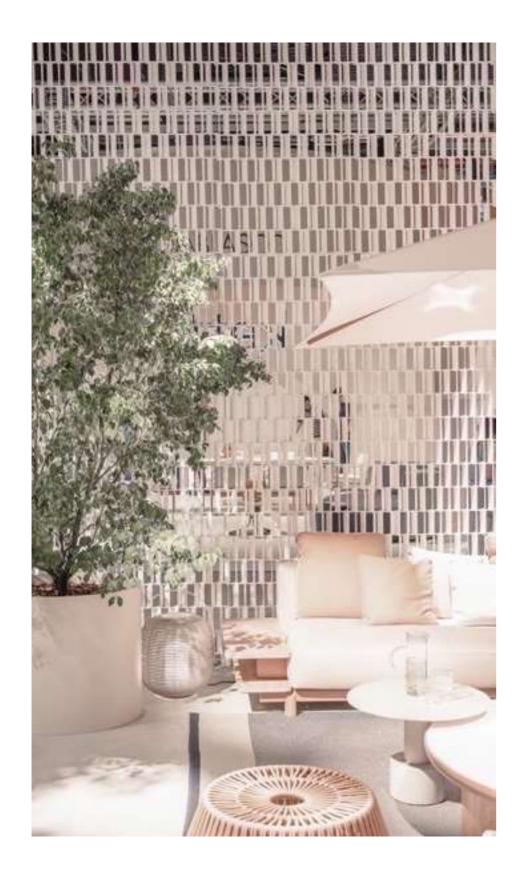

# Gradient.

Screens, Window coverings, Wall panels, Furniture panels, Outdoor canopies

The Gradient system plays with light & privacy through adaptive patterns that gradually open and close. Every cell in this product has a louver that can be positioned at an exact angle. This allows you to create bespoke graphic and brand designs, precise sun shading, and play with privacy. Use it as hanging screens to provide tailored shade in front of windows, or self-standing room divider. Scalable to every area size and available in your color of choice.

#### **Product line**

Curve

Nazka

Diamond

 $oldsymbol{eta}$ 

34  $\otimes$ 