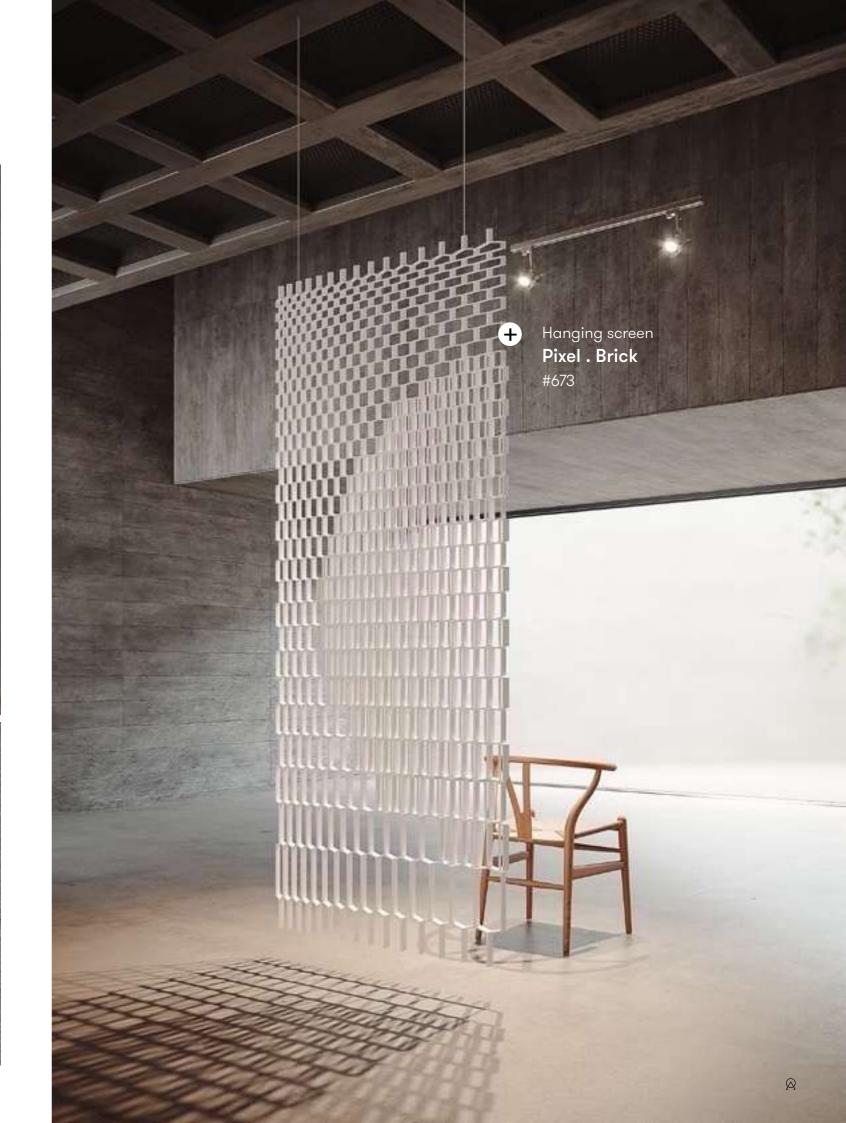

# Pixel.

Partition screens, Window coverings

The Pixel . system is an adaptive & transparent spatial divider system suitable for a wide range of settings. Its screens achieve modern expression through abstract patterns and bring a subtle level of privacy. Every pixel in the surface can be open or closed, casting decorative shadows, and giving structure to a floorplan. You can create infinite patterns & symbols based on your design, in line with your space & brand, and realize your own unique signature aesthetic. Scalable to every area size and available in your color of choice.

#### **Product line**

Brick

www.aectual.com/systems/pixel-brick