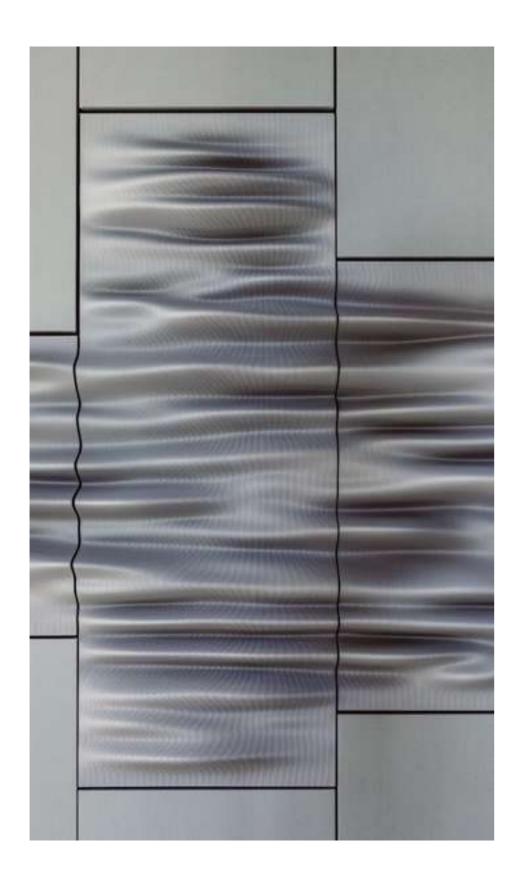

#### Soundwave.

Wall panels, Acoustic, Furniture object

The wave-shapes of the Soundwave . system are generated specifically to create optimal acoustic diffusion in your space. The acoustic diffusion panels enhance speaker intelligibility by reducing echoes and hard specular reflections to create a pleasant acoustic living and working environment. Use as a fully tailored wall covering, combine with even panels, or use as individual eye catcher.

#### **Product line**

Vertical

Horizontal

www.aectual.com/systems/soundwave-horizontal

78