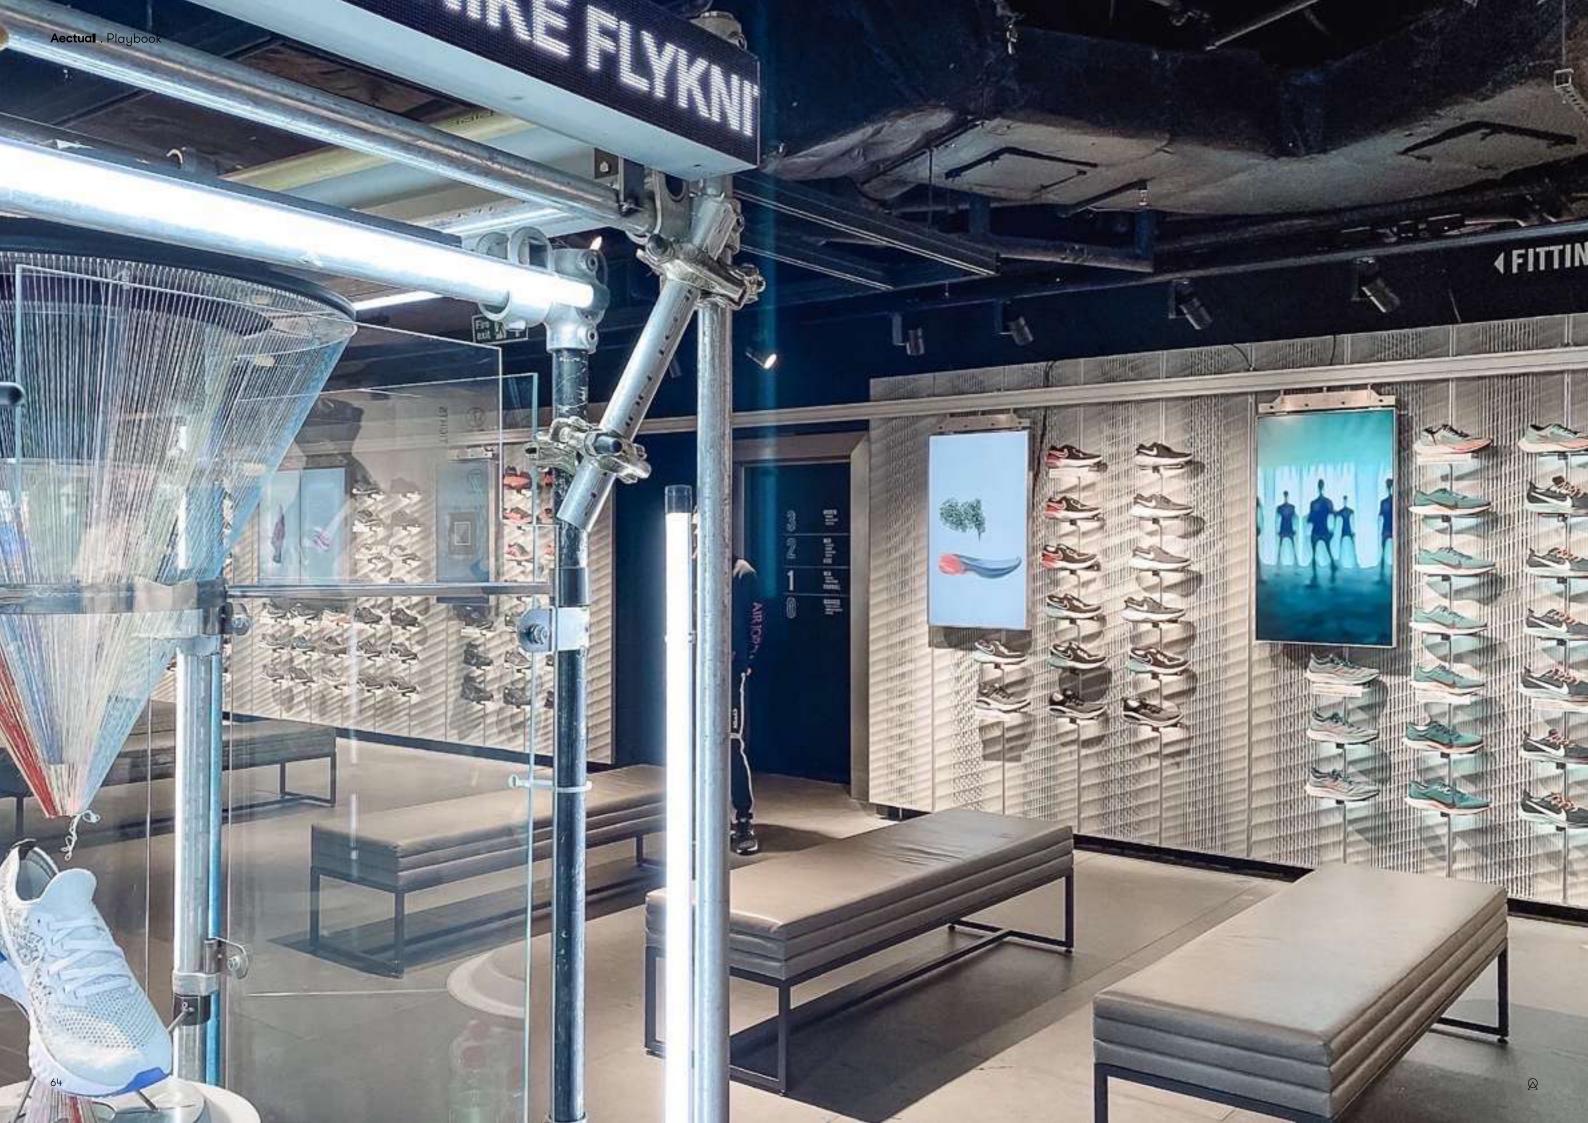

# Pixel.

Partition screens, Window coverings

The Pixel . system is an adaptive & transparent spatial divider system suitable for a wide range of settings. Its screens achieve modern expression through abstract patterns and bring a subtle level of privacy. Every pixel in the surface can be open or closed, casting decorative shadows, and giving structure to a floorplan. You can create infinite patterns & symbols based on your design, in line with your space & brand, and realize your own unique signature aesthetic. Scalable to every area size and available in your color of choice.

# Mesh.

Partition screens, Window coverings

The Mesh . system consists of highly graphic, thin hanging partition screens with patterns that can change in size & shape. Configure the direction of the shape to create more dense or more open patterns. Use the system as a spatial solution to guide routing and atmosphere. The system is scalable to any area and available in your color of choice.

# Weave.

Screens, Wall panels, Furniture panels, Acoustic, Temporary Facades

The Weave . system combines the speed and strength of 3D printing with the art of weaving, resulting in flexible and versatile panels with a woven texture that bring depth to any space. They are built up from three overlaying juxtaposed 3D printed patterns, that you can customize yourself. Add our acoustically performative felt made from recycled PET for additional acoustical optimization. Scalable to every size of space and available in your color of choice.