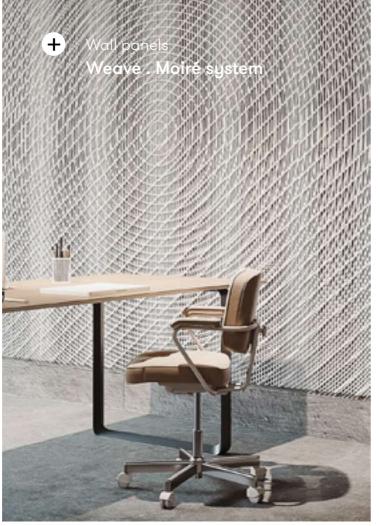

# Weave.

Screens, Wall panels, Furniture panels, Acoustic, Temporary Facades

The Weave . system combines the speed and strength of 3D printing with the art of weaving, resulting in flexible and versatile panels with a woven texture that bring depth to any space. They are built up from three overlaying juxtaposed 3D printed patterns, that you can customize yourself. Add our acoustically performative felt made from recycled PET for additional acoustical optimization. Scalable to every size of space and available in your color of choice.

#### **Product line**

Moiré

www.aectual.com/systems/weave-moire