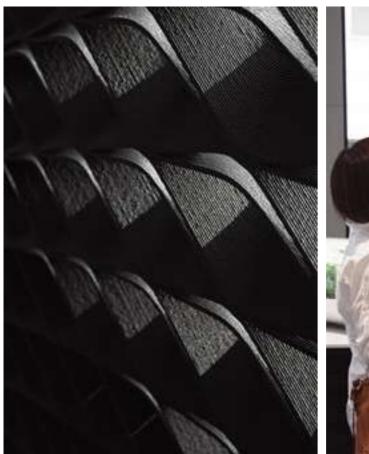

# Weave.

Screens, Wall panels, Furniture panels, Acoustic, Temporary Facades

The Weave . system combines the speed and strength of 3D printing with the art of weaving, resulting in flexible and versatile panels with a woven texture that bring depth to any space. They are built up from three overlaying juxtaposed 3D printed patterns, that you can customize yourself. Add our acoustically performative felt made from recycled PET for additional acoustical optimization. Scalable to every size of space and available in your color of choice.

#### **Product line**

Moiré

www.aectual.com/systems/weave-moire