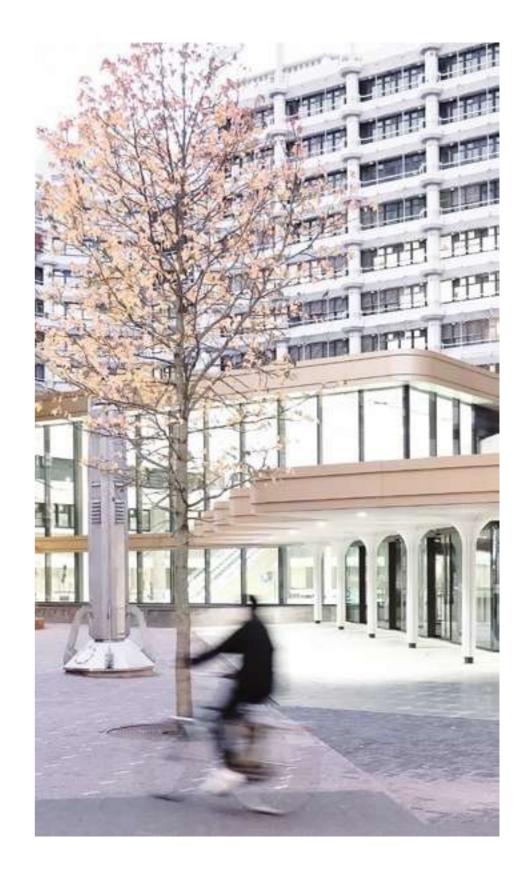

# Weave.

Screens, Wall panels, Furniture panels, Acoustic, Temporary Facades

The Weave . system combines the speed and strength of 3D printing with the art of weaving, resulting in flexible and versatile panels with a woven texture that bring depth to any space. They are built up from three overlaying juxtaposed 3D printed patterns, that you can customize yourself. Add our acoustically performative felt made from recycled PET for additional acoustical optimization. Scalable to every size of space and available in your color of choice.

#### **Product line**

Moiré

www.aectual.com/systems/weave-moire