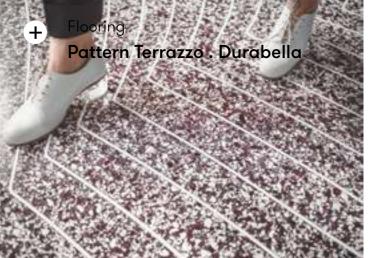

#### Pattern Terrazzo

Productline: Upload yours

#### Seamless hardfloor

Products: Pattern Terrazzo X Durabella

+ www.aectual.com/systems/pattern-terrazzo

## Pattern Terrazzo X Durabella

Flooring, Wall panels

This indoor floor combines unique 3D printed patterns with a bio-based terrazzo infill, resulting in a seamless floor with your own unique pattern. It offers endless opportunities to integrate storytelling into your flooring design. The floor is poured on-site, has better acoustic performance and crack resistance than conventional cement-based terrazzo, and is carbon negative.

#### **Product line**

Design your own pattern

www.aectual.com/systems/pattern-terrazzo

Q