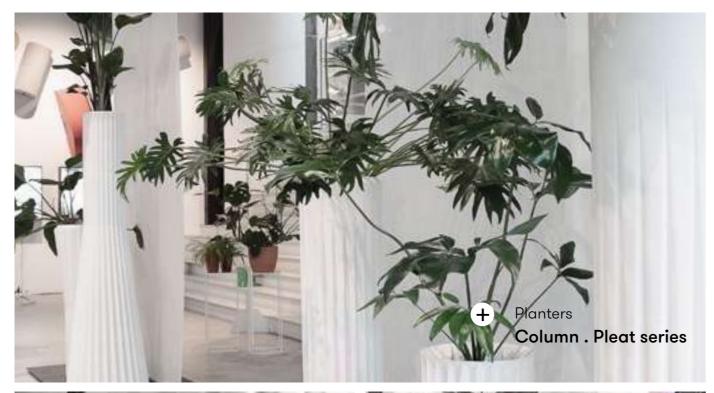

#### **Column Planters**

Interiors

Column Planters elevate every plant to become an iconic part of a space. Suddenly small plants can make a tree-like impression! Vary with several planters in height to create the perfect green addition to a space. Combine with our Wrap . system to match exactly with the textures of your walls.

#### **Products**

Pleat

Wave

116