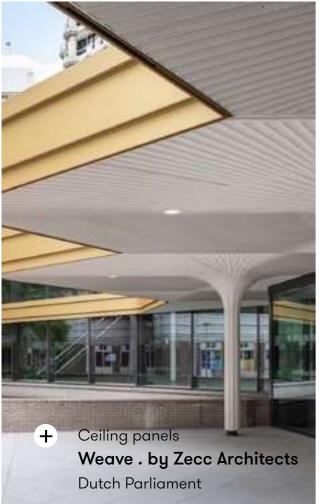

# Weave.

Screens, Wall panels, Furniture panels, Acoustic, Temporary Facades

The Weave . system combines the speed and strength of 3D printing with the art of weaving, resulting in flexible and versatile panels with a woven texture that bring depth to any space. They are built up from three overlaying juxtaposed 3D printed patterns, that you can customize yourself. Add our acoustically performative felt made from recycled PET for additional acoustical optimization. Scalable to every size of space and available in your color of choice.

#### **Product line**

Moiré

www.aectual.com/systems/weave-moire