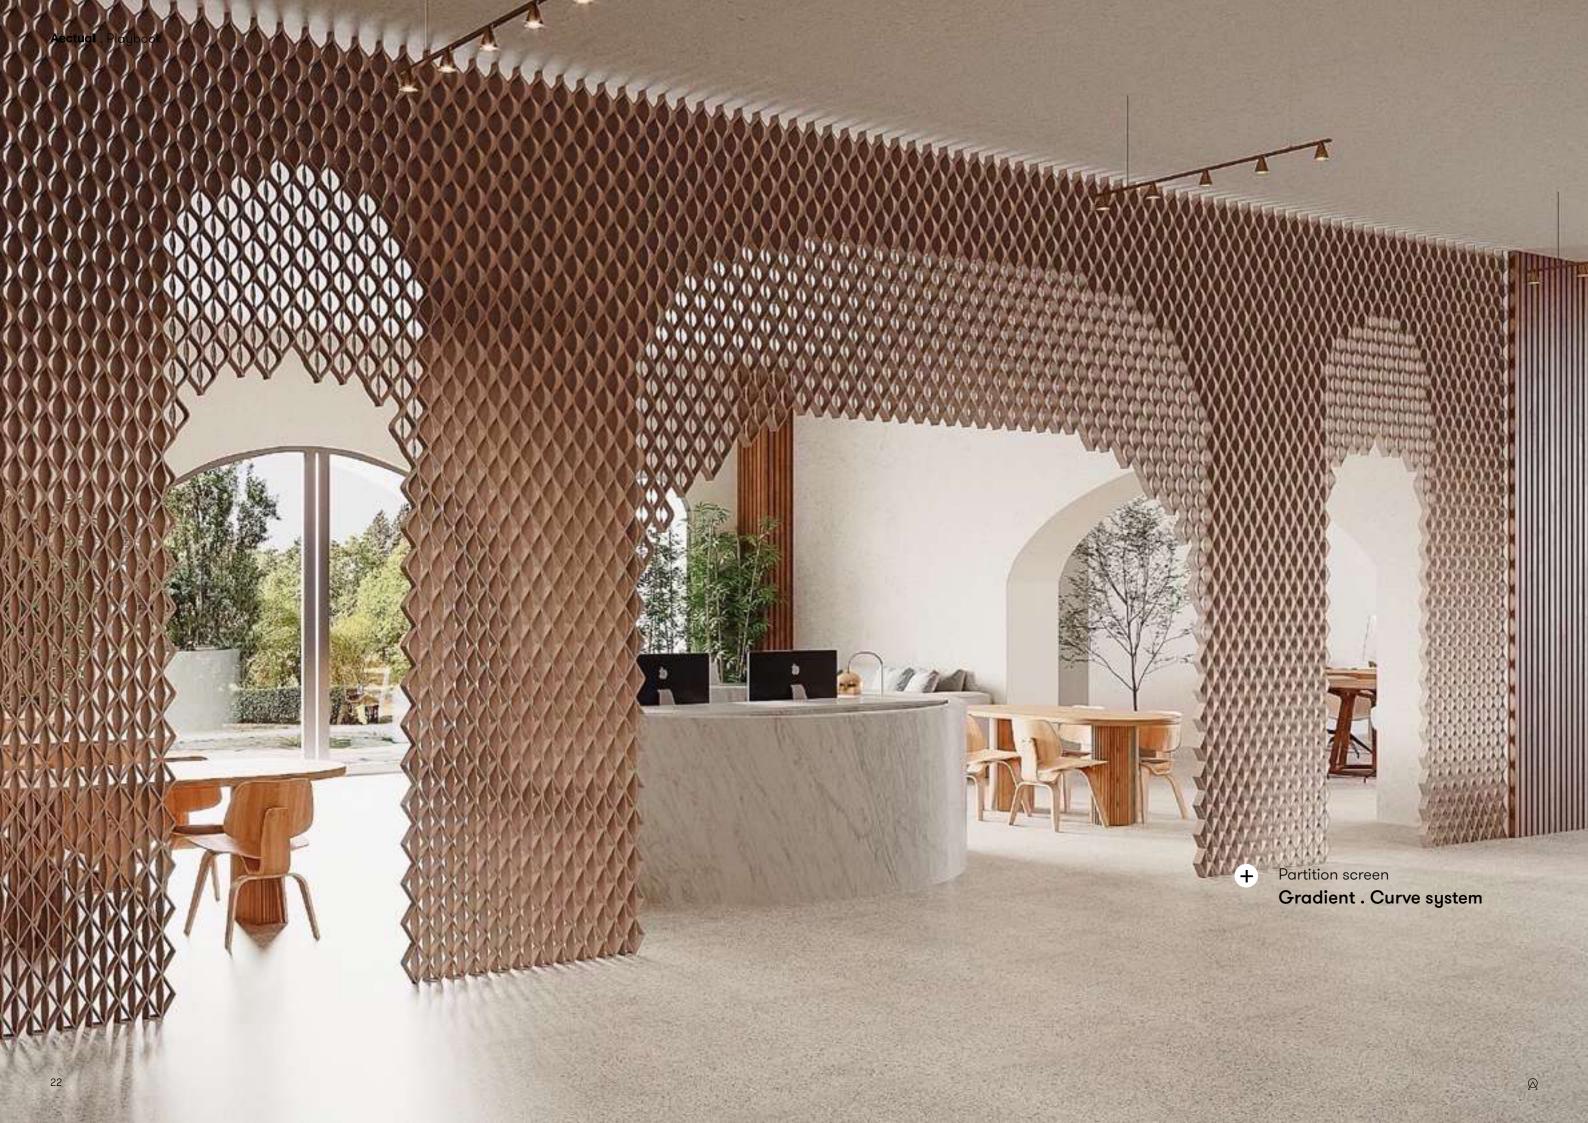

# Gradient.

Screens, Window coverings, Wall panels, Furniture panels, Outdoor canopies

The Gradient system plays with light & privacy through adaptive patterns that gradually open and close. Every cell in this product has a louver that can be positioned at an exact angle. This allows you to create bespoke graphic and brand designs, precise sun shading, and play with privacy. Use it as hanging screens to provide tailored shade in front of windows, or self-standing room divider. Scalable to every area size and available in your color of choice.

#### **Product line**

Curve

Nazka

Diamond

 $oldsymbol{eta}$ 

34  $\otimes$ 