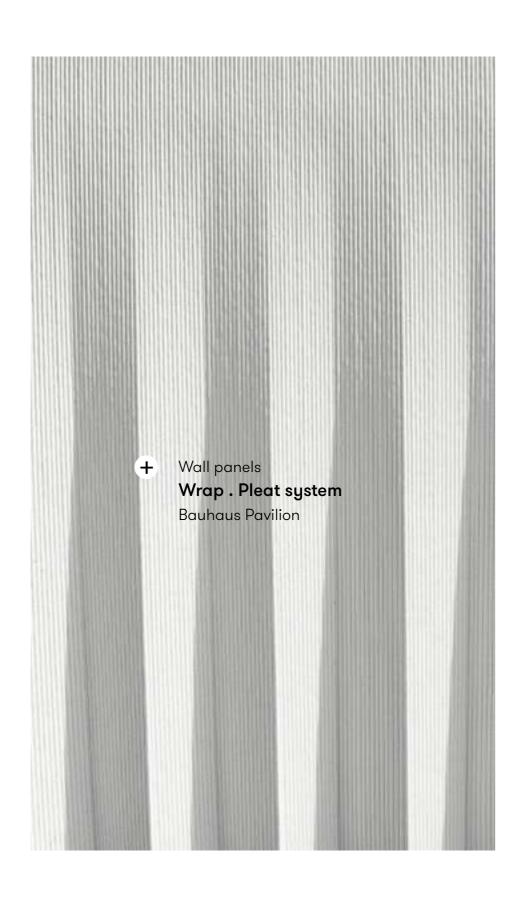

#### Wrap

Productline: Cannelure, Pleat, Drape, Halfpipe, Knit

# Wrap.

Window panels, Column Coverings, Furniture object, Temporary facades

The Wrap . system allows you to fully shape wall panels to your functional and aesthetic needs. You can 'wrap' interiors and objects to create a totally bespoke finish. Benefit from the freedom of form and integrate functions such as seating, shelving and product displays, into one wall element. Easy to adapt to every size of space and available in your color of choice.

#### **Products line**

Halfpipe

Pleat

Drape

Cannelure

www.aectual.com/systems/wrap-cannelure