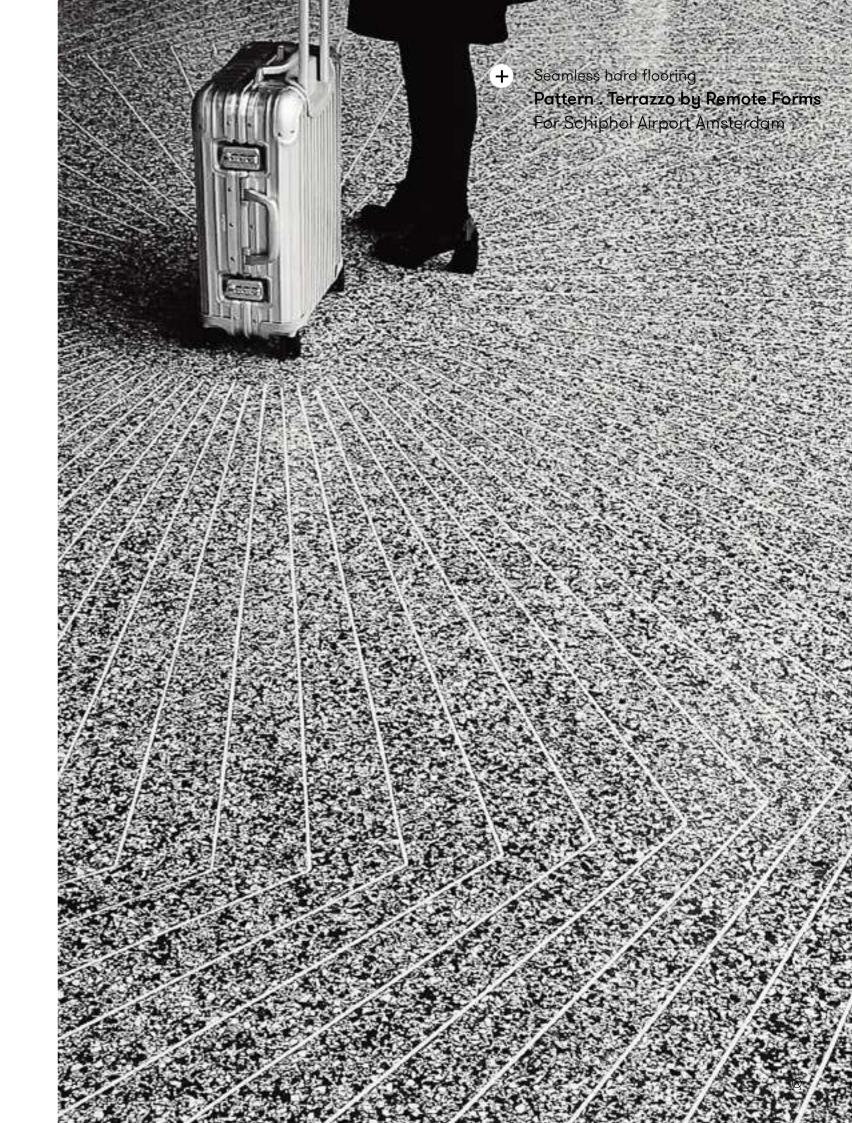

## Pattern Terrazzo X Durabella

Flooring, Wall panels

This indoor floor combines unique 3D printed patterns with a bio-based terrazzo infill, resulting in a seamless floor with your own unique pattern. It offers endless opportunities to integrate storytelling into your flooring design. The floor is poured on-site, has better acoustic performance and crack resistance than conventional cement-based terrazzo, and is carbon negative.

#### **Product line**

Design your own pattern

www.aectual.com/systems/pattern-terrazzo

Q