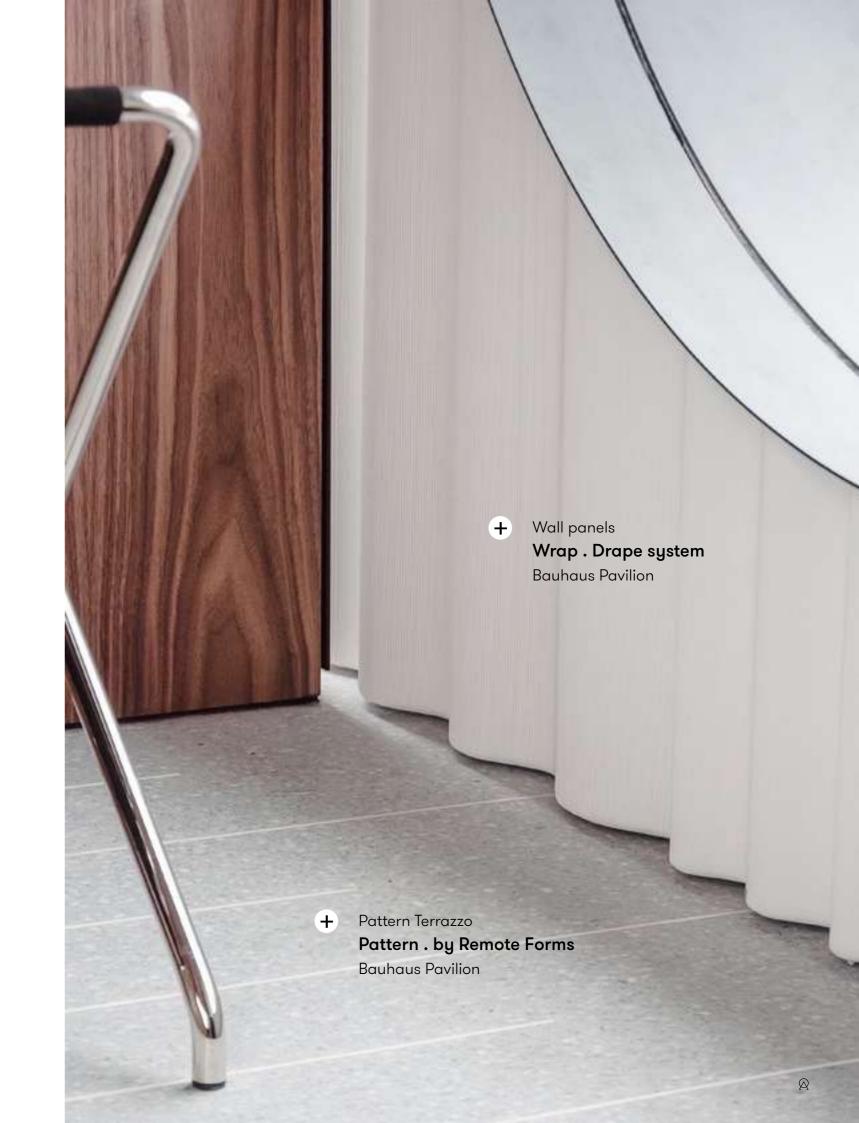

#### Wrap

Productline: Cannelure, Pleat, Drape, Halfpipe, Knit

# Wrap.

Window panels, Column Coverings, Furniture object, Temporary facades

The Wrap . system allows you to fully shape wall panels to your functional and aesthetic needs. You can 'wrap' interiors and objects to create a totally bespoke finish. Benefit from the freedom of form and integrate functions such as seating, shelving and product displays, into one wall element. Easy to adapt to every size of space and available in your color of choice.

#### **Products line**

Halfpipe

Pleat

Drape

Cannelure

www.aectual.com/systems/wrap-cannelure