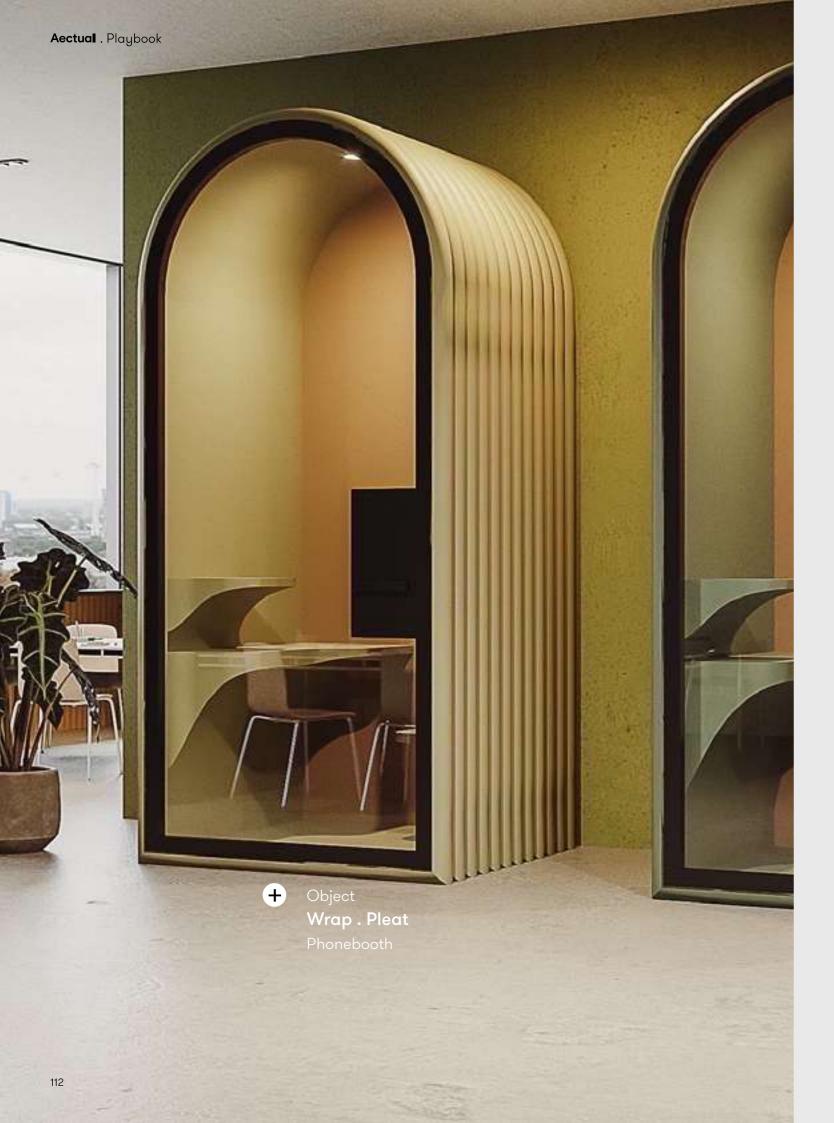

#### Wrap

Productline: Cannelure, Pleat, Drape, Halfpipe, Knit

# Wrap.

Window panels, Column Coverings, Furniture object, Temporary facades

The Wrap . system allows you to fully shape wall panels to your functional and aesthetic needs. You can 'wrap' interiors and objects to create a totally bespoke finish. Benefit from the freedom of form and integrate functions such as seating, shelving and product displays, into one wall element. Easy to adapt to every size of space and available in your color of choice.

#### **Products line**

Halfpipe

Pleat

Drape

Cannelure

www.aectual.com/systems/wrap-cannelure

## Office phonebooths

Products: Wrap