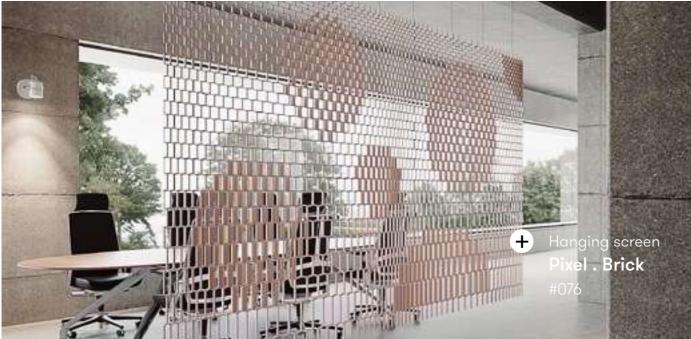

# Pixel.

Partition screens, Window coverings

The Pixel . system is an adaptive & transparent spatial divider system suitable for a wide range of settings. Its screens achieve modern expression through abstract patterns and bring a subtle level of privacy. Every pixel in the surface can be open or closed, casting decorative shadows, and giving structure to a floorplan. You can create infinite patterns & symbols based on your design, in line with your space & brand, and realize your own unique signature aesthetic. Scalable to every area size and available in your color of choice.

#### **Product line**

Brick

www.aectual.com/systems/pixel-brick