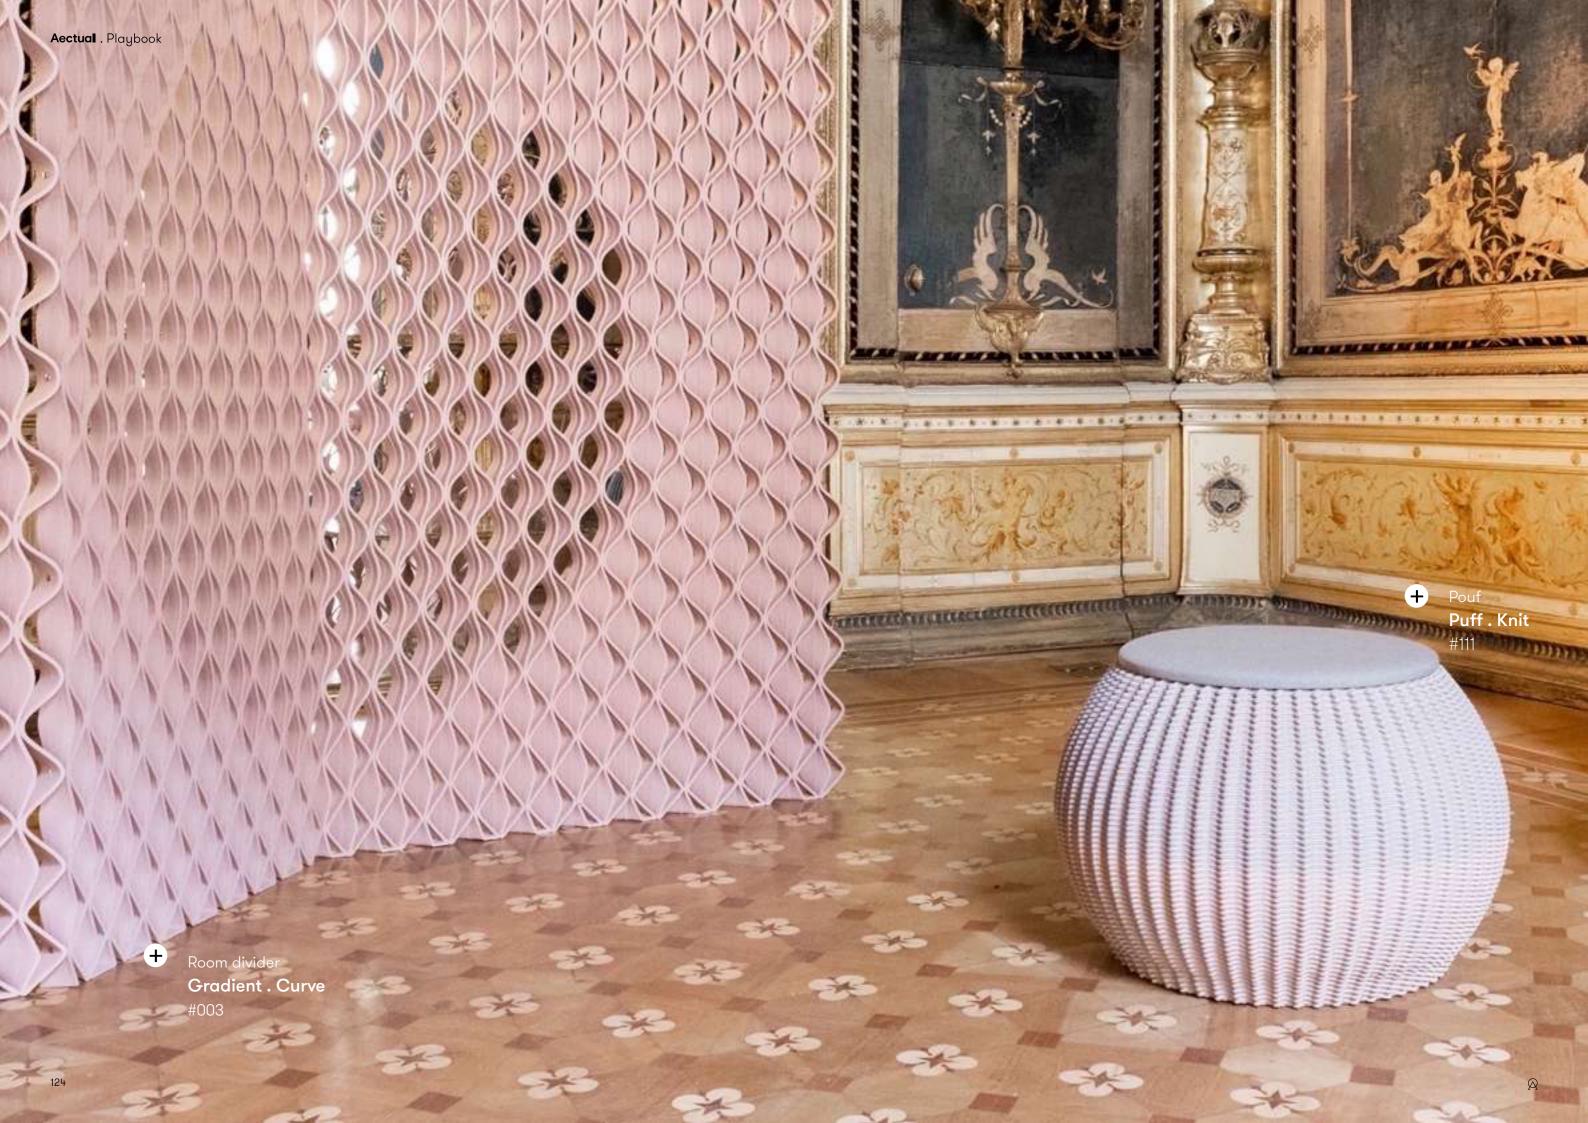

# Gradient.

Screens, Window coverings, Wall panels, Furniture panels, Outdoor canopies

The Gradient system plays with light & privacy through adaptive patterns that gradually open and close. Every cell in this product has a louver that can be positioned at an exact angle. This allows you to create bespoke graphic and brand designs, precise sun shading, and play with privacy. Use it as hanging screens to provide tailored shade in front of windows, or self-standing room divider. Scalable to every area size and available in your color of choice.

#### **Product line**

Curve

Nazka

Diamond

 $oldsymbol{eta}$ 

34  $\otimes$ 

# **Puff Poufs**

Interiors

From afar, the Puff Poufs remind somewhat of cacti, but these poufs are far more comfortable. They can be used as a seating element or coffee table and come in variable sizes that can be endlessly configured to taste.

#### **Product line**

Knit

www.aectual.com/objects/puff-poufs