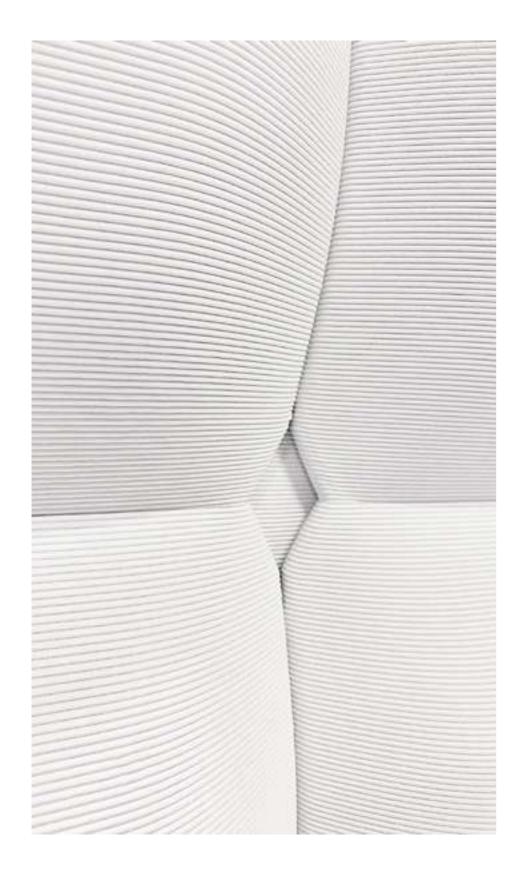

# Block.

Wall panels, Furniture object

The Block . system is a versatile wall solution that can be used as a free-standing partition wall as well as a cladding panel. Its soft forms optimize acoustics and make a fun contrast with its solid surface. Use it to define enclosed meeting areas or as a statement freestanding divider. Customize to your required size and preferred color.

#### **Product line**

Pillow

Drape