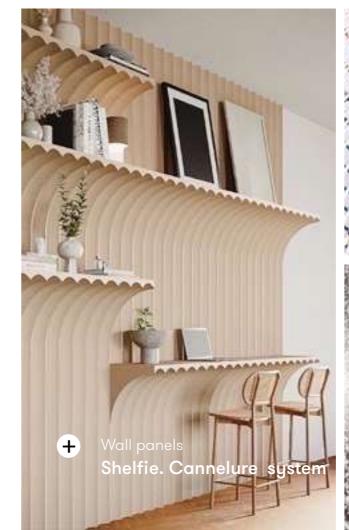

#### Wrap

Productline: Cannelure, Pleat, Drape, Halfpipe, Knit

# Shelving

Products: Wrap

+ www.aectual.com/wallpanels

# Wrap.

Window panels, Column Coverings, Furniture object, Temporary facades

The Wrap . system allows you to fully shape wall panels to your functional and aesthetic needs. You can 'wrap' interiors and objects to create a totally bespoke finish. Benefit from the freedom of form and integrate functions such as seating, shelving and product displays, into one wall element. Easy to adapt to every size of space and available in your color of choice.

#### **Products line**

Halfpipe

Pleat

Drape

Cannelure

www.aectual.com/systems/wrap-cannelure