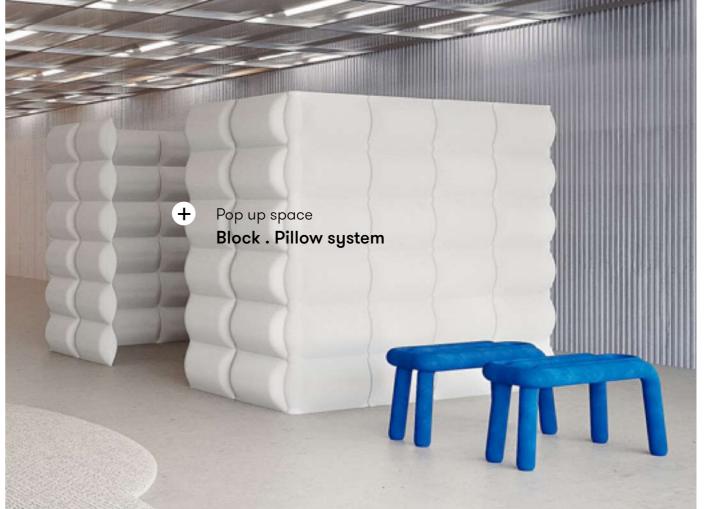

# Block.

Wall panels, Furniture object

The Block . system is a versatile wall solution that can be used as a free-standing partition wall as well as a cladding panel. Its soft forms optimize acoustics and make a fun contrast with its solid surface. Use it to define enclosed meeting areas or as a statement freestanding divider. Customize to your required size and preferred color.

#### **Product line**

Pillow

Drape