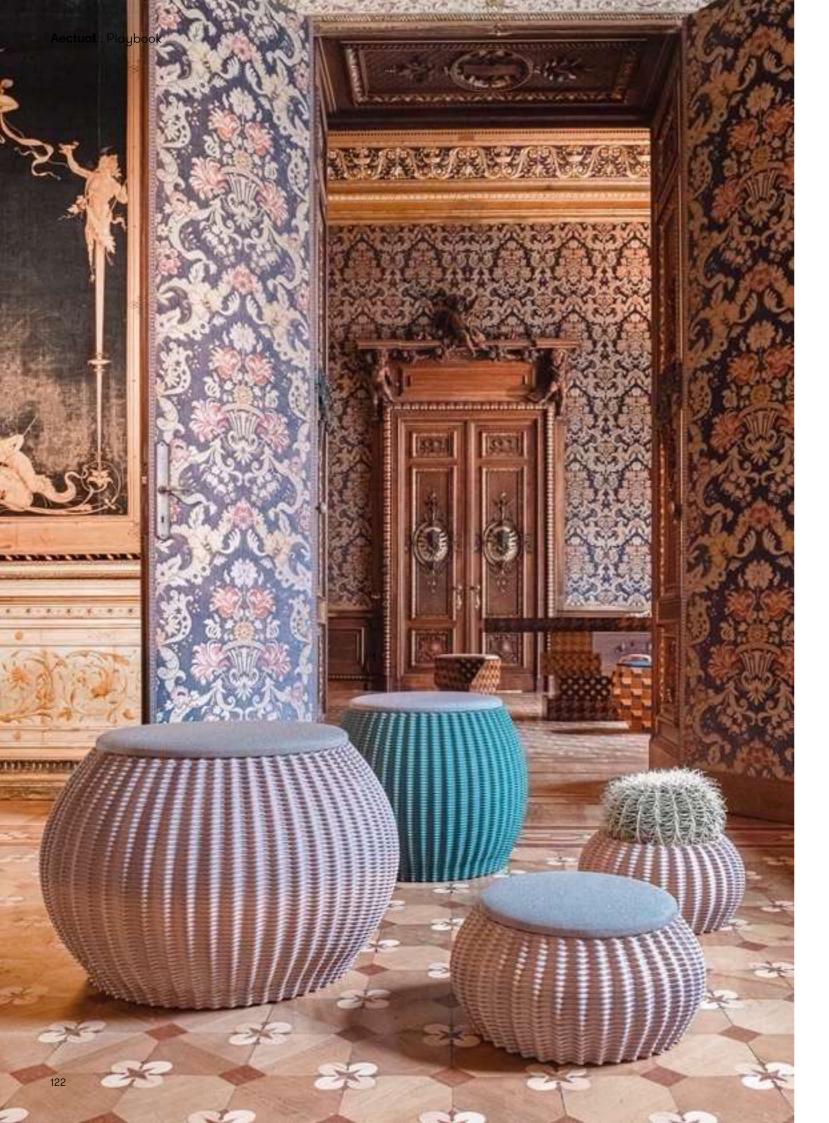

# **Puff Poufs**

Interiors

From afar, the Puff Poufs remind somewhat of cacti, but these poufs are far more comfortable. They can be used as a seating element or coffee table and come in variable sizes that can be endlessly configured to taste.

#### **Product line**

Knit

www.aectual.com/objects/puff-poufs