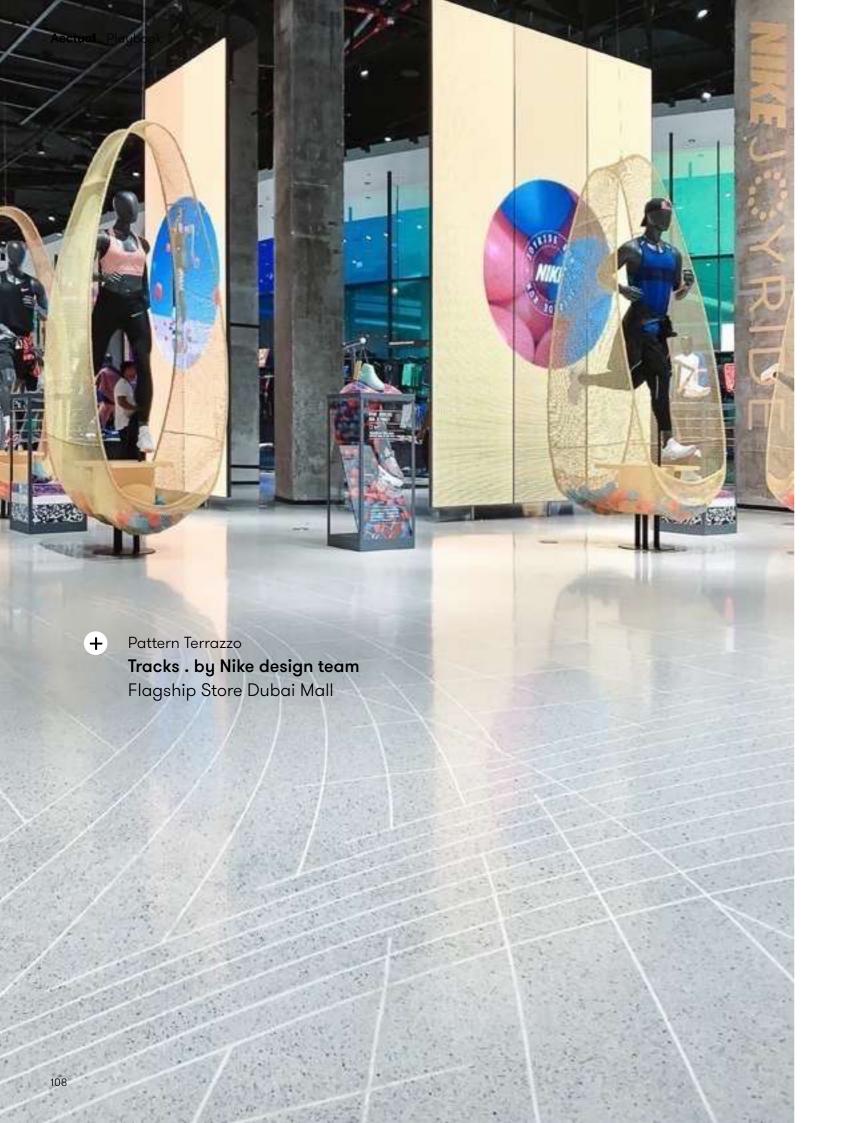

## Pattern Terrazzo X Durabella

Flooring, Wall panels

This indoor floor combines unique 3D printed patterns with a bio-based terrazzo infill, resulting in a seamless floor with your own unique pattern. It offers endless opportunities to integrate storytelling into your flooring design. The floor is poured on-site, has better acoustic performance and crack resistance than conventional cement-based terrazzo, and is carbon negative.

#### **Product line**

Design your own pattern

www.aectual.com/systems/pattern-terrazzo

Q