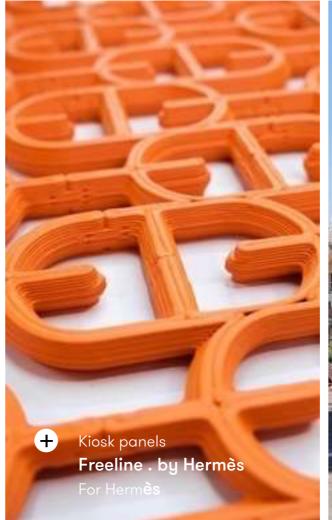

# Freeline.

Partition screens

With this screen system you can create unique graphics in 3D. It brings endless design opportunities to integrate storytelling in your interior design or event. Create custom pattern, logo's, pictograms, or create bespoke wayfinding for optimal routing.

#### **Product line**

Design your own pattern

50  $\bigcirc$ 