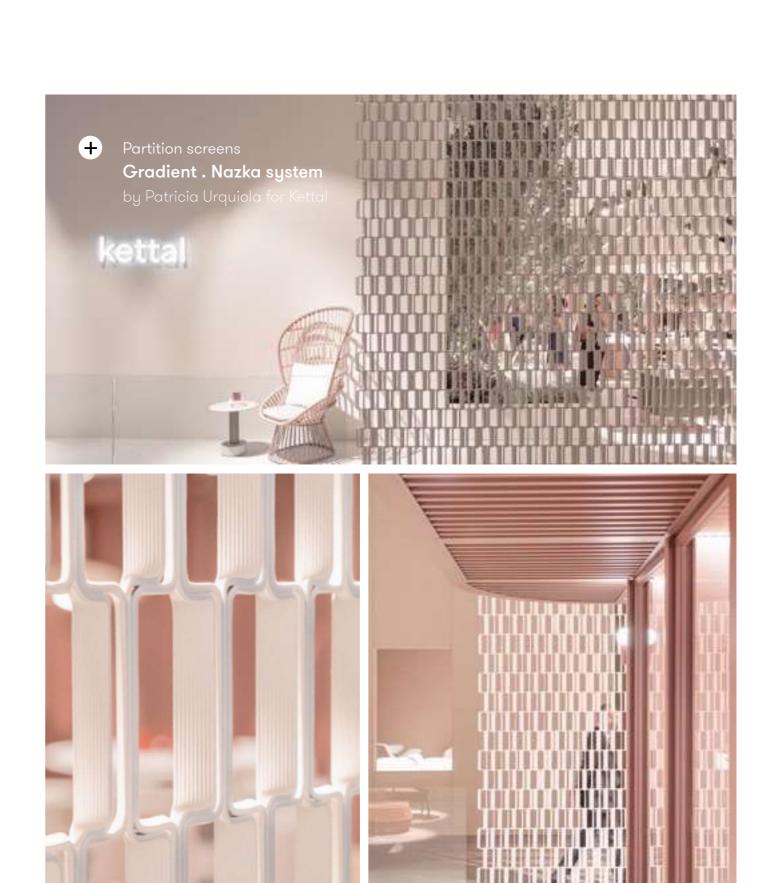

# Gradient.

Screens, Window coverings, Wall panels, Furniture panels, Outdoor canopies

The Gradient system plays with light & privacy through adaptive patterns that gradually open and close. Every cell in this product has a louver that can be positioned at an exact angle. This allows you to create bespoke graphic and brand designs, precise sun shading, and play with privacy. Use it as hanging screens to provide tailored shade in front of windows, or self-standing room divider. Scalable to every area size and available in your color of choice.

#### **Product line**

Curve

Nazka

Diamond

 $oldsymbol{eta}$ 

34  $\otimes$ 