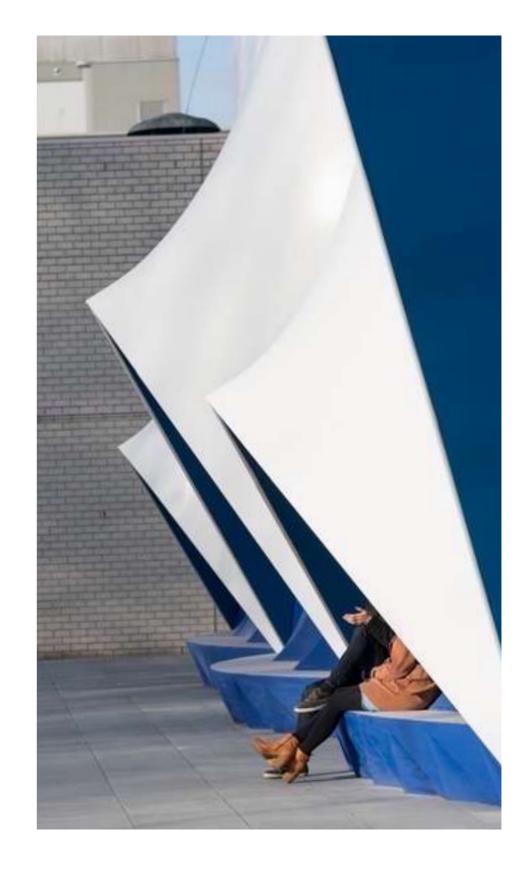

# Wrap.

Window panels, Column Coverings, Furniture object, Temporary facades

The Wrap . system allows you to fully shape wall panels to your functional and aesthetic needs. You can 'wrap' interiors and objects to create a totally bespoke finish. Benefit from the freedom of form and integrate functions such as seating, shelving and product displays, into one wall element. Easy to adapt to every size of space and available in your color of choice.

#### **Products line**

Halfpipe

Pleat

Drape

Cannelure

www.aectual.com/systems/wrap-cannelure