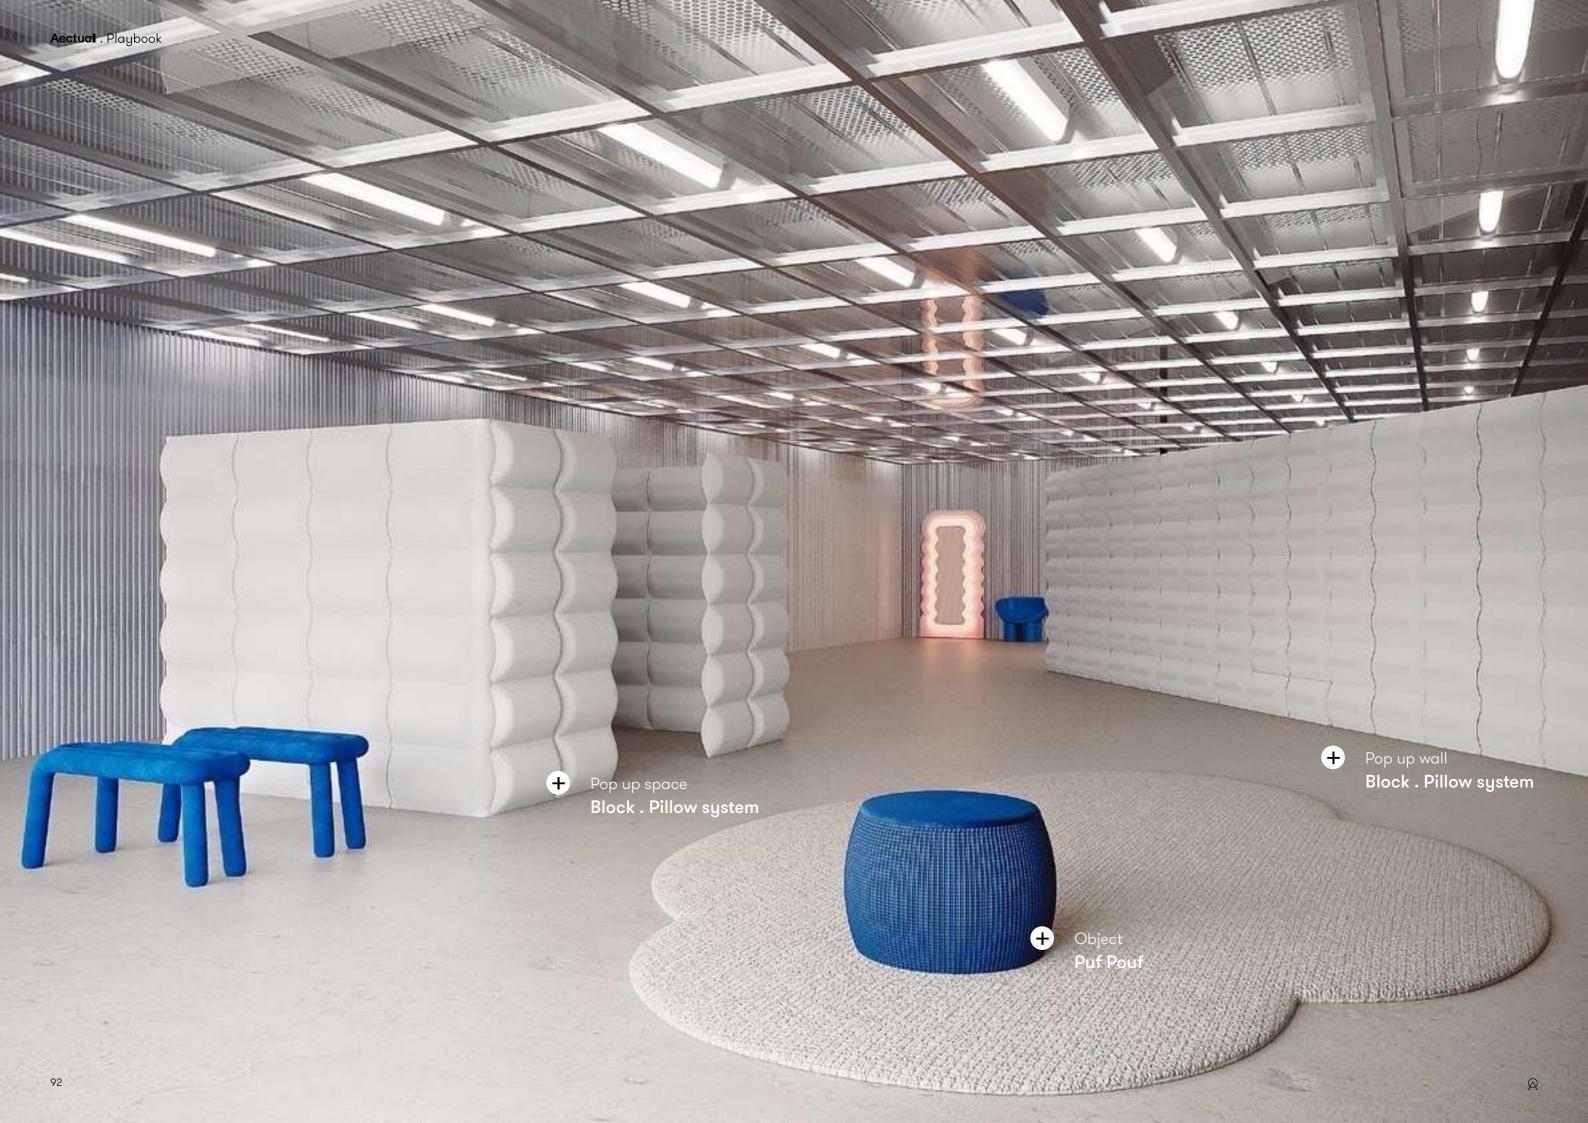

# Block.

Wall panels, Furniture object

The Block . system is a versatile wall solution that can be used as a free-standing partition wall as well as a cladding panel. Its soft forms optimize acoustics and make a fun contrast with its solid surface. Use it to define enclosed meeting areas or as a statement freestanding divider. Customize to your required size and preferred color.

#### **Product line**

Pillow

Drape

# **Puff Poufs**

Interiors

From afar, the Puff Poufs remind somewhat of cacti, but these poufs are far more comfortable. They can be used as a seating element or coffee table and come in variable sizes that can be endlessly configured to taste.

#### **Product line**

Knit

www.aectual.com/objects/puff-poufs