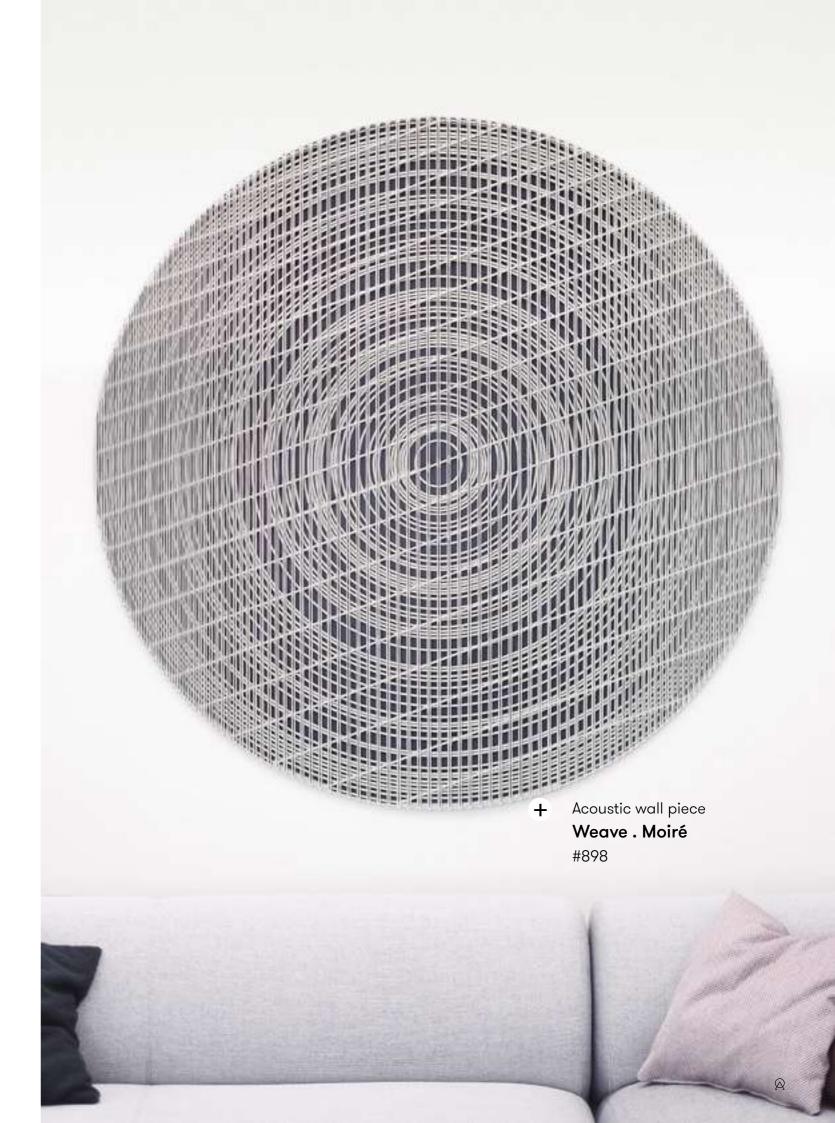

# Weave.

Screens, Wall panels, Furniture panels, Acoustic, Temporary Facades

The Weave . system combines the speed and strength of 3D printing with the art of weaving, resulting in flexible and versatile panels with a woven texture that bring depth to any space. They are built up from three overlaying juxtaposed 3D printed patterns, that you can customize yourself. Add our acoustically performative felt made from recycled PET for additional acoustical optimization. Scalable to every size of space and available in your color of choice.

#### **Product line**

Moiré

www.aectual.com/systems/weave-moire