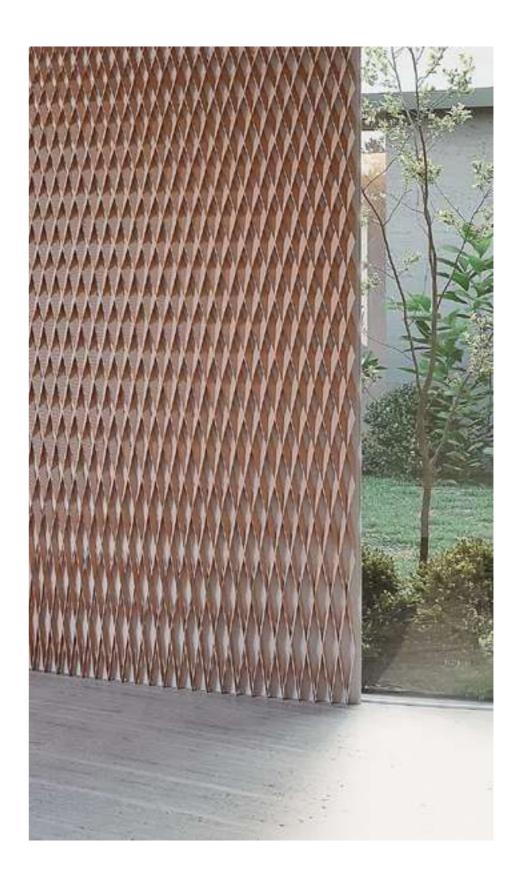

# Pixel.

Partition screens, Window coverings

The Pixel . system is an adaptive & transparent spatial divider system suitable for a wide range of settings. Its screens achieve modern expression through abstract patterns and bring a subtle level of privacy. Every pixel in the surface can be open or closed, casting decorative shadows, and giving structure to a floorplan. You can create infinite patterns & symbols based on your design, in line with your space & brand, and realize your own unique signature aesthetic. Scalable to every area size and available in your color of choice.

#### **Product line**

Brick

www.aectual.com/systems/pixel-brick