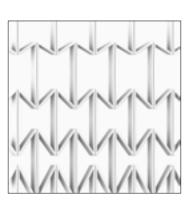

# Origami.

Wall panels, Acoustic, Furniture object

The panels of the Origami . system can bend in two directions, making them a perfect solution to clad curved or even double-curved surfaces. The semi-open panels are built up from flexible folds that are semi-open. Add our acoustically performative felt made from recycled PET for additional acoustical optimization. Use it as wall or furniture cladding and scale it to the exact dimensions of your space.

#### **Products**

Diamond

www.aectual.com/systems/origami-diamond

86 Q