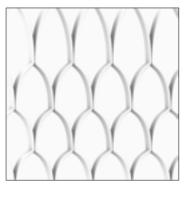

# Mesh.

Partition screens, Window coverings

The Mesh . system consists of highly graphic, thin hanging partition screens with patterns that can change in size & shape. Configure the direction of the shape to create more dense or more open patterns. Use the system as a spatial solution to guide routing and atmosphere. The system is scalable to any area and available in your color of choice.

#### **Product line**

Brick

Diamond

Butterfly

Scallop

Hexagon

www.aectual.com/systems/mesh-curve

 $\otimes$ 