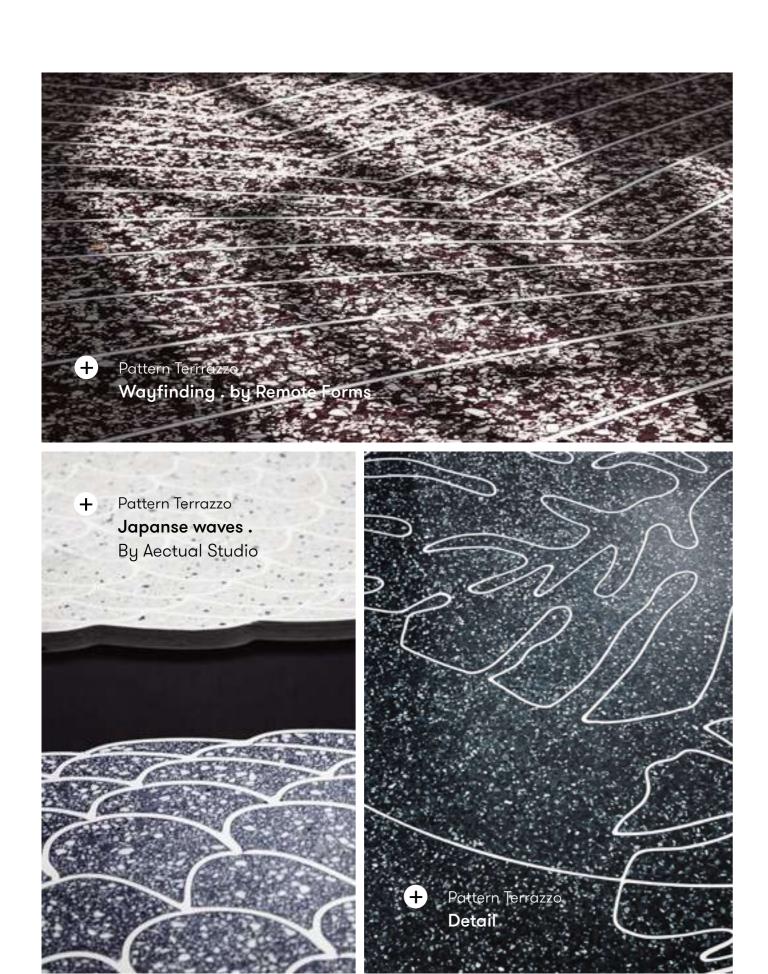

## Pattern Terrazzo X Durabella

Flooring, Wall panels

This indoor floor combines unique 3D printed patterns with a bio-based terrazzo infill, resulting in a seamless floor with your own unique pattern. It offers endless opportunities to integrate storytelling into your flooring design. The floor is poured on-site, has better acoustic performance and crack resistance than conventional cement-based terrazzo, and is carbon negative.

#### **Product line**

Design your own pattern

www.aectual.com/systems/pattern-terrazzo

Q