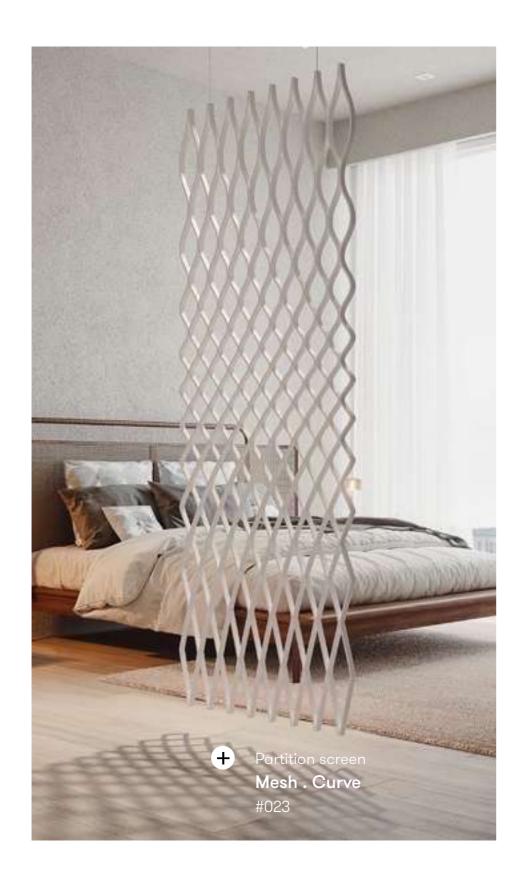

# Mesh.

Partition screens, Window coverings

The Mesh . system consists of highly graphic, thin hanging partition screens with patterns that can change in size & shape. Configure the direction of the shape to create more dense or more open patterns. Use the system as a spatial solution to guide routing and atmosphere. The system is scalable to any area and available in your color of choice.

#### **Product line**

Brick

Diamond

Butterfly

Scallop

Hexagon

www.aectual.com/systems/mesh-curve

 $\otimes$ 