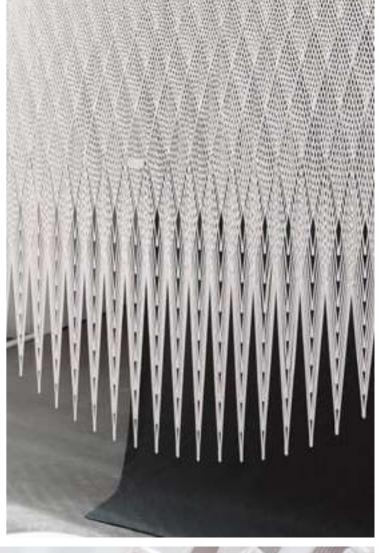

# Pixel.

Partition screens, Window coverings

The Pixel . system is an adaptive & transparent spatial divider system suitable for a wide range of settings. Its screens achieve modern expression through abstract patterns and bring a subtle level of privacy. Every pixel in the surface can be open or closed, casting decorative shadows, and giving structure to a floorplan. You can create infinite patterns & symbols based on your design, in line with your space & brand, and realize your own unique signature aesthetic. Scalable to every area size and available in your color of choice.

#### **Product line**

Brick

www.aectual.com/systems/pixel-brick