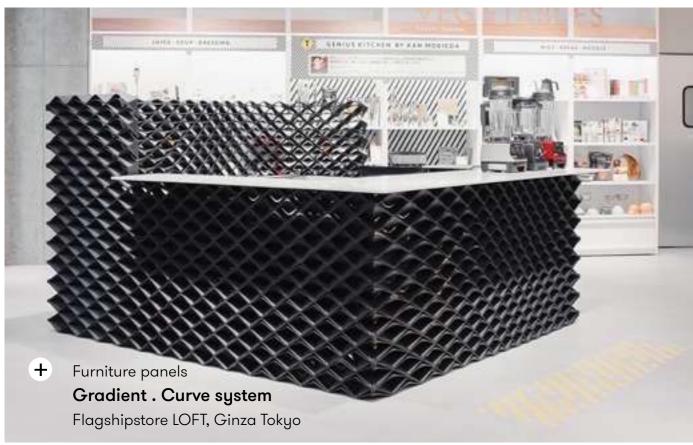

# Gradient.

Screens, Window coverings, Wall panels, Furniture panels, Outdoor canopies

The Gradient system plays with light & privacy through adaptive patterns that gradually open and close. Every cell in this product has a louver that can be positioned at an exact angle. This allows you to create bespoke graphic and brand designs, precise sun shading, and play with privacy. Use it as hanging screens to provide tailored shade in front of windows, or self-standing room divider. Scalable to every area size and available in your color of choice.

#### **Product line**

Curve

Nazka

Diamond

 $oldsymbol{eta}$ 

34  $\otimes$ 