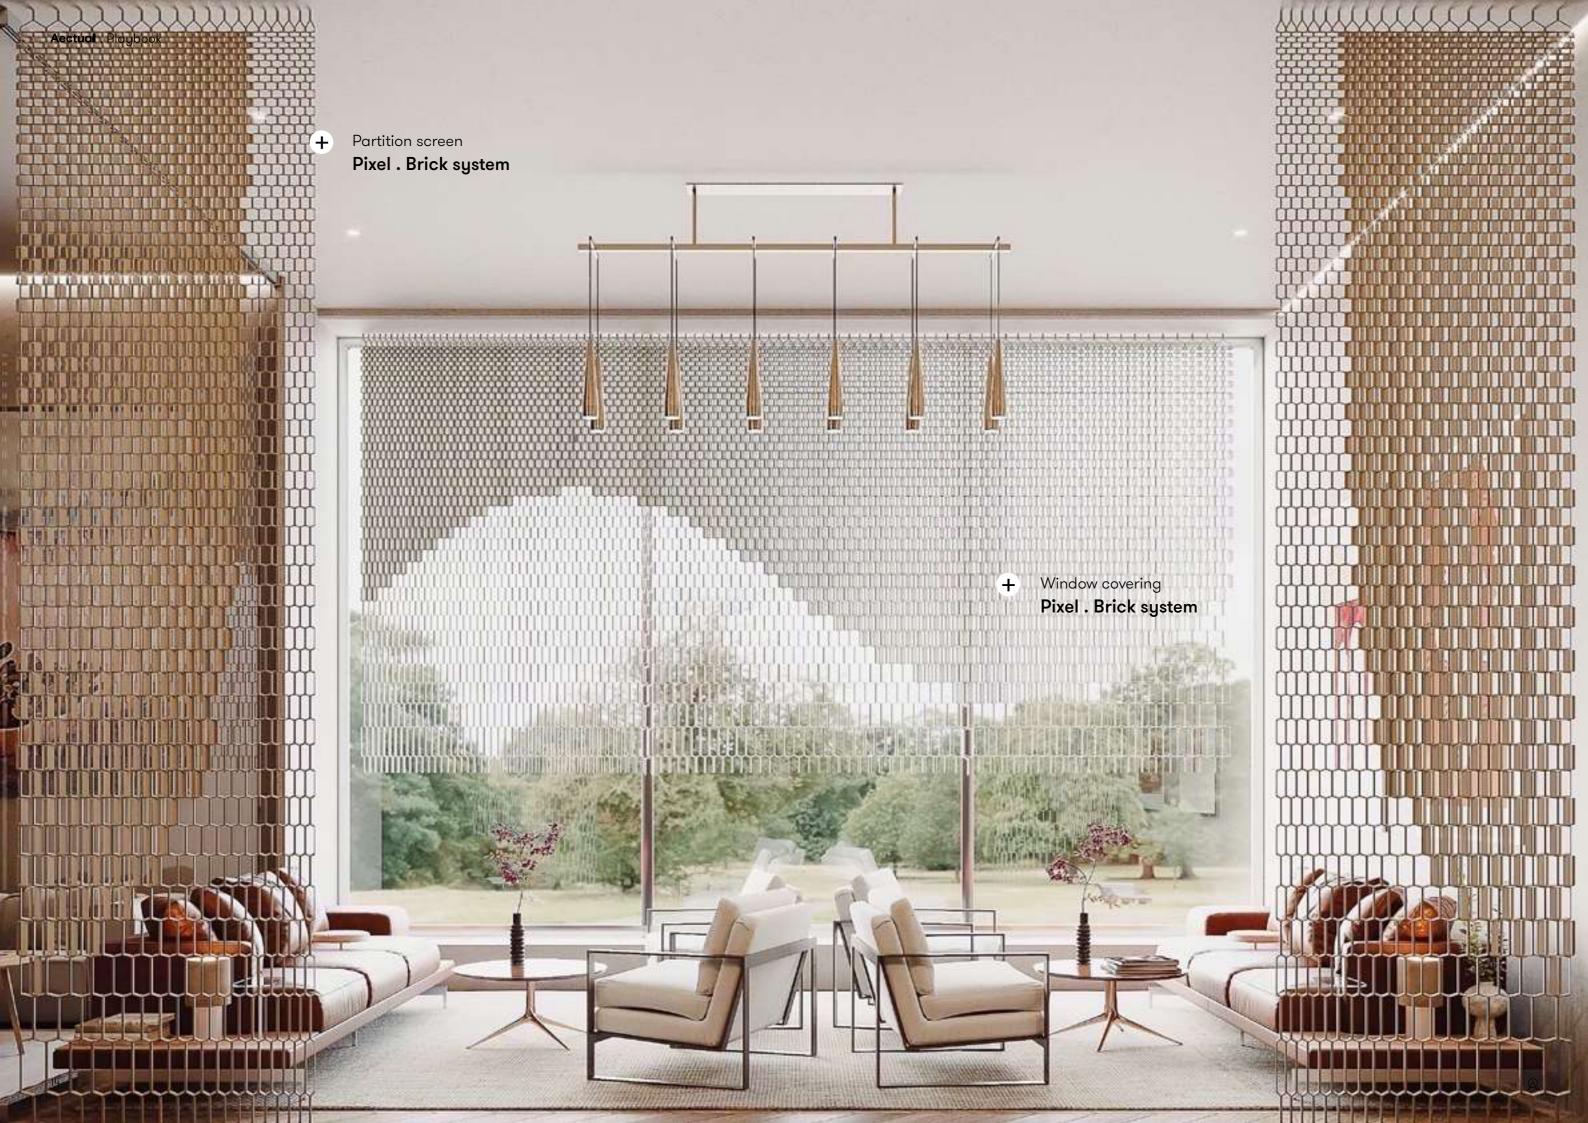

# Pixel.

Partition screens, Window coverings

The Pixel . system is an adaptive & transparent spatial divider system suitable for a wide range of settings. Its screens achieve modern expression through abstract patterns and bring a subtle level of privacy. Every pixel in the surface can be open or closed, casting decorative shadows, and giving structure to a floorplan. You can create infinite patterns & symbols based on your design, in line with your space & brand, and realize your own unique signature aesthetic. Scalable to every area size and available in your color of choice.

#### **Product line**

Brick

www.aectual.com/systems/pixel-brick