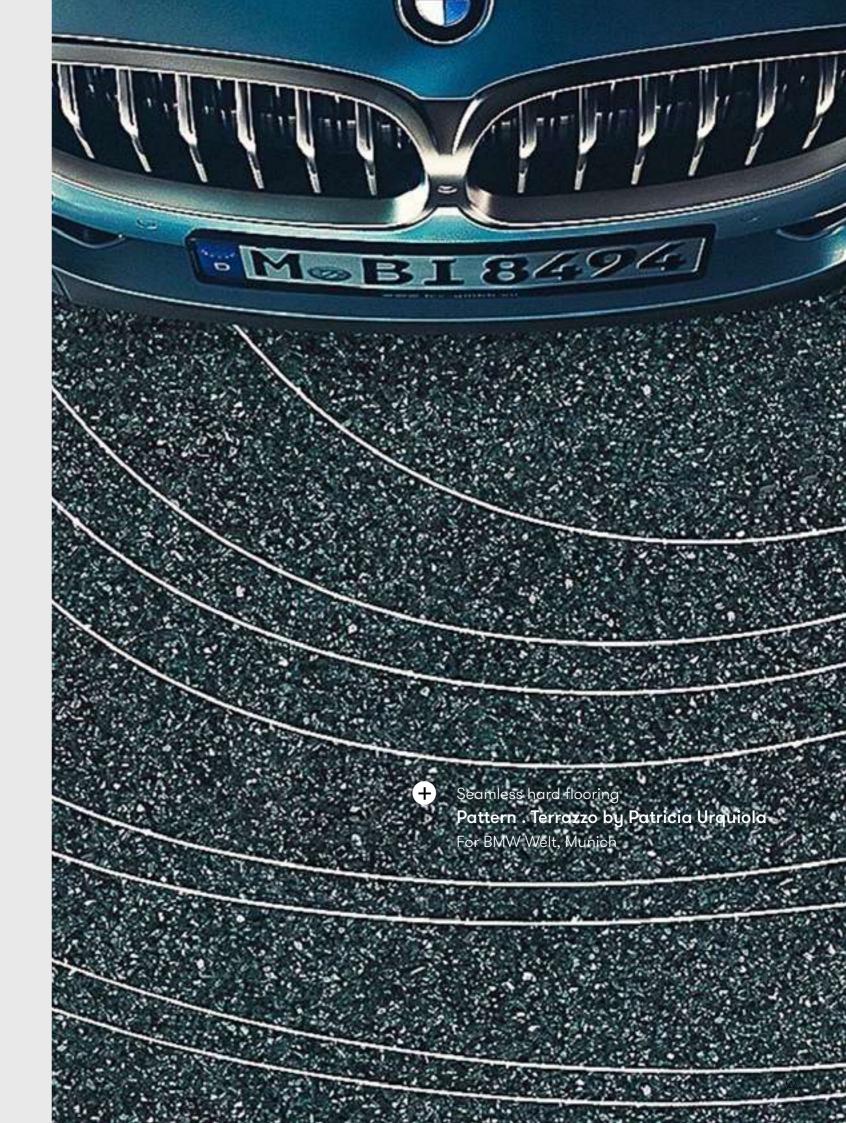

## Pattern Terrazzo X Durabella

Flooring, Wall panels

This indoor floor combines unique 3D printed patterns with a bio-based terrazzo infill, resulting in a seamless floor with your own unique pattern. It offers endless opportunities to integrate storytelling into your flooring design. The floor is poured on-site, has better acoustic performance and crack resistance than conventional cement-based terrazzo, and is carbon negative.

#### **Product line**

Design your own pattern

www.aectual.com/systems/pattern-terrazzo

Q