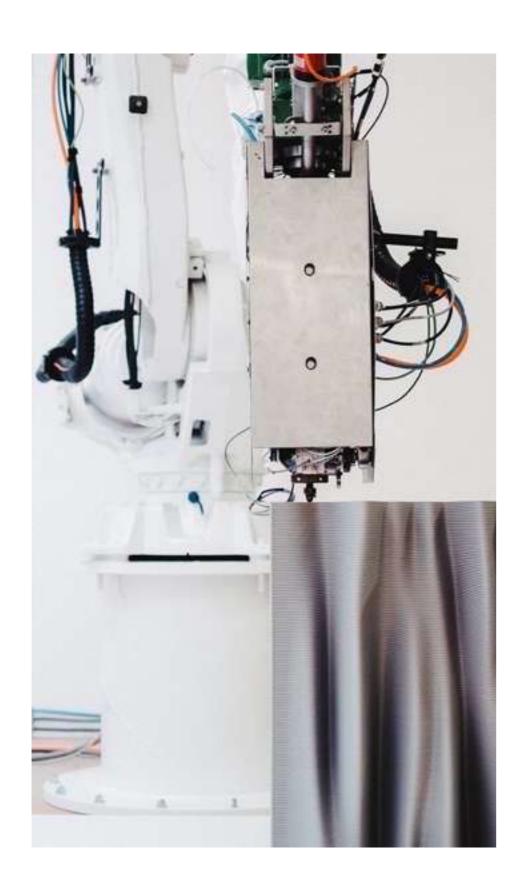

# Weave.

Screens, Wall panels, Furniture panels, Acoustic, Temporary Facades

The Weave . system combines the speed and strength of 3D printing with the art of weaving, resulting in flexible and versatile panels with a woven texture that bring depth to any space. They are built up from three overlaying juxtaposed 3D printed patterns, that you can customize yourself. Add our acoustically performative felt made from recycled PET for additional acoustical optimization. Scalable to every size of space and available in your color of choice.

#### **Product line**

Moiré

www.aectual.com/systems/weave-moire