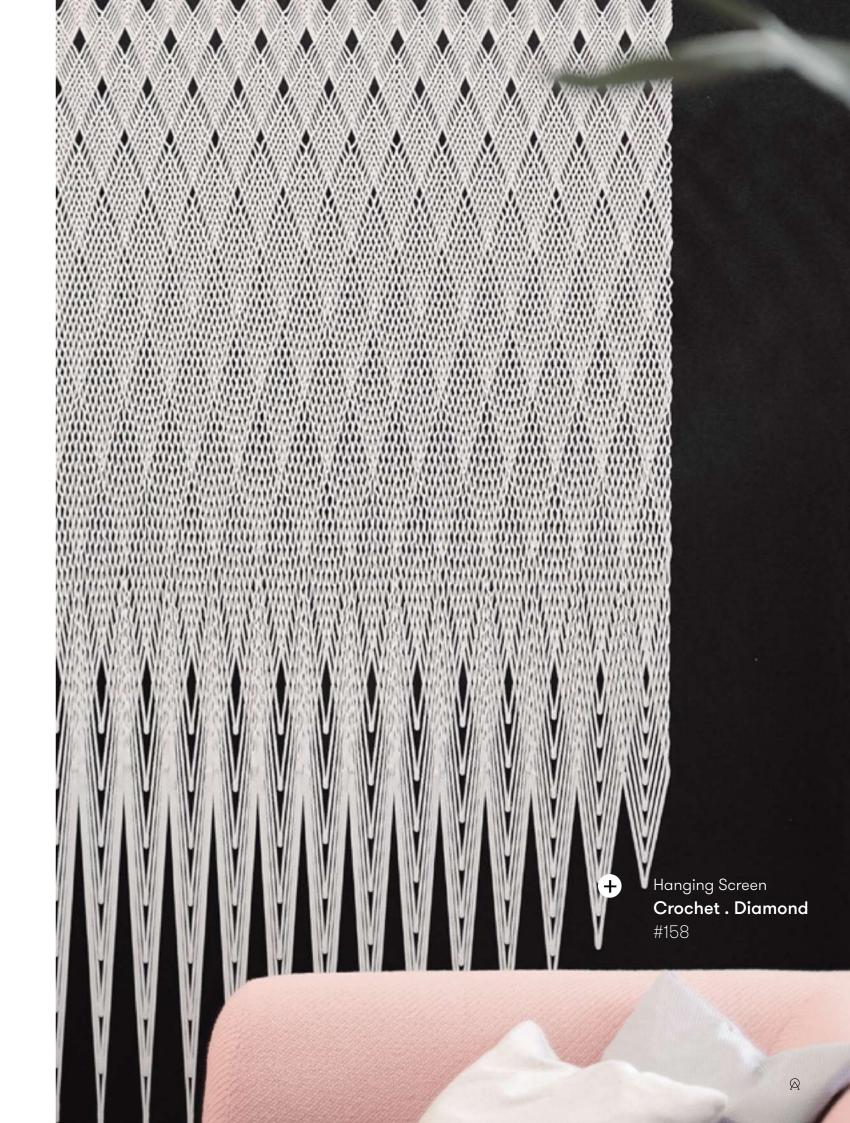

# Crochet.

Partition screens, Wall panels

The notion of 'architectural intimacy' inspired the design of the Crochet . system . The 3D printing technique is applied in such a way that an almost crocheted effect appears, creating a tactile and flexible structural fabric. The system brings a high level of privacy and is perfect for creating intimate settings in a larger space or enhancing atmosphere as unique wall paneling.

#### **Product line**

Diamond

www.aectual.com/systems/crochet-diamond