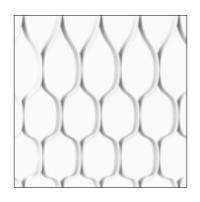

# Mesh.

Partition screens, Window coverings

The Mesh . system consists of highly graphic, thin hanging partition screens with patterns that can change in size & shape. Configure the direction of the shape to create more dense or more open patterns. Use the system as a spatial solution to guide routing and atmosphere. The system is scalable to any area and available in your color of choice.

#### **Product line**

Brick

Diamond

Butterfly

Scallop

Hexagon

www.aectual.com/systems/mesh-curve

 $\otimes$ 