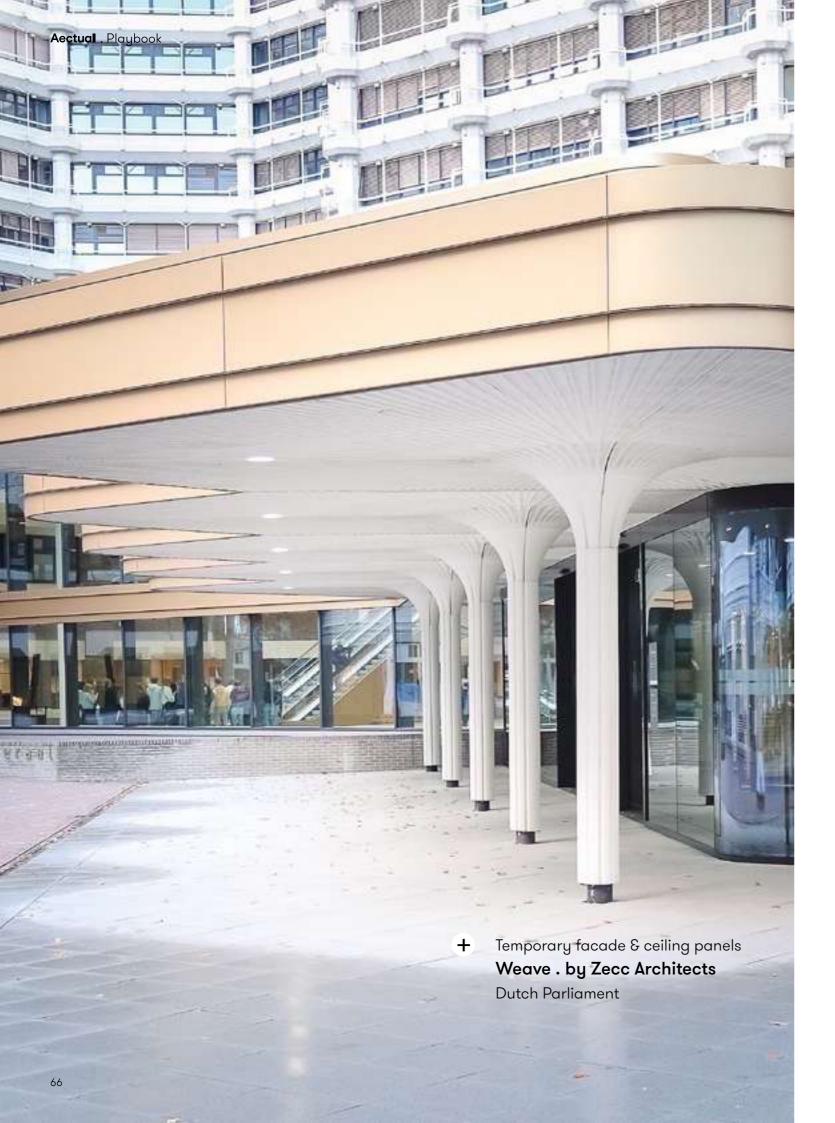

# Weave.

Screens, Wall panels, Furniture panels, Acoustic, Temporary Facades

The Weave . system combines the speed and strength of 3D printing with the art of weaving, resulting in flexible and versatile panels with a woven texture that bring depth to any space. They are built up from three overlaying juxtaposed 3D printed patterns, that you can customize yourself. Add our acoustically performative felt made from recycled PET for additional acoustical optimization. Scalable to every size of space and available in your color of choice.

#### **Product line**

Moiré

www.aectual.com/systems/weave-moire