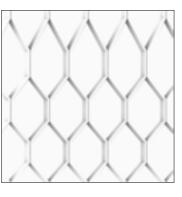

# Mesh.

Partition screens, Window coverings

The Mesh . system consists of highly graphic, thin hanging partition screens with patterns that can change in size & shape. Configure the direction of the shape to create more dense or more open patterns. Use the system as a spatial solution to guide routing and atmosphere. The system is scalable to any area and available in your color of choice.

#### **Product line**

Brick

Diamond

Butterfly

Scallop

Hexagon

www.aectual.com/systems/mesh-curve

 $\otimes$ 