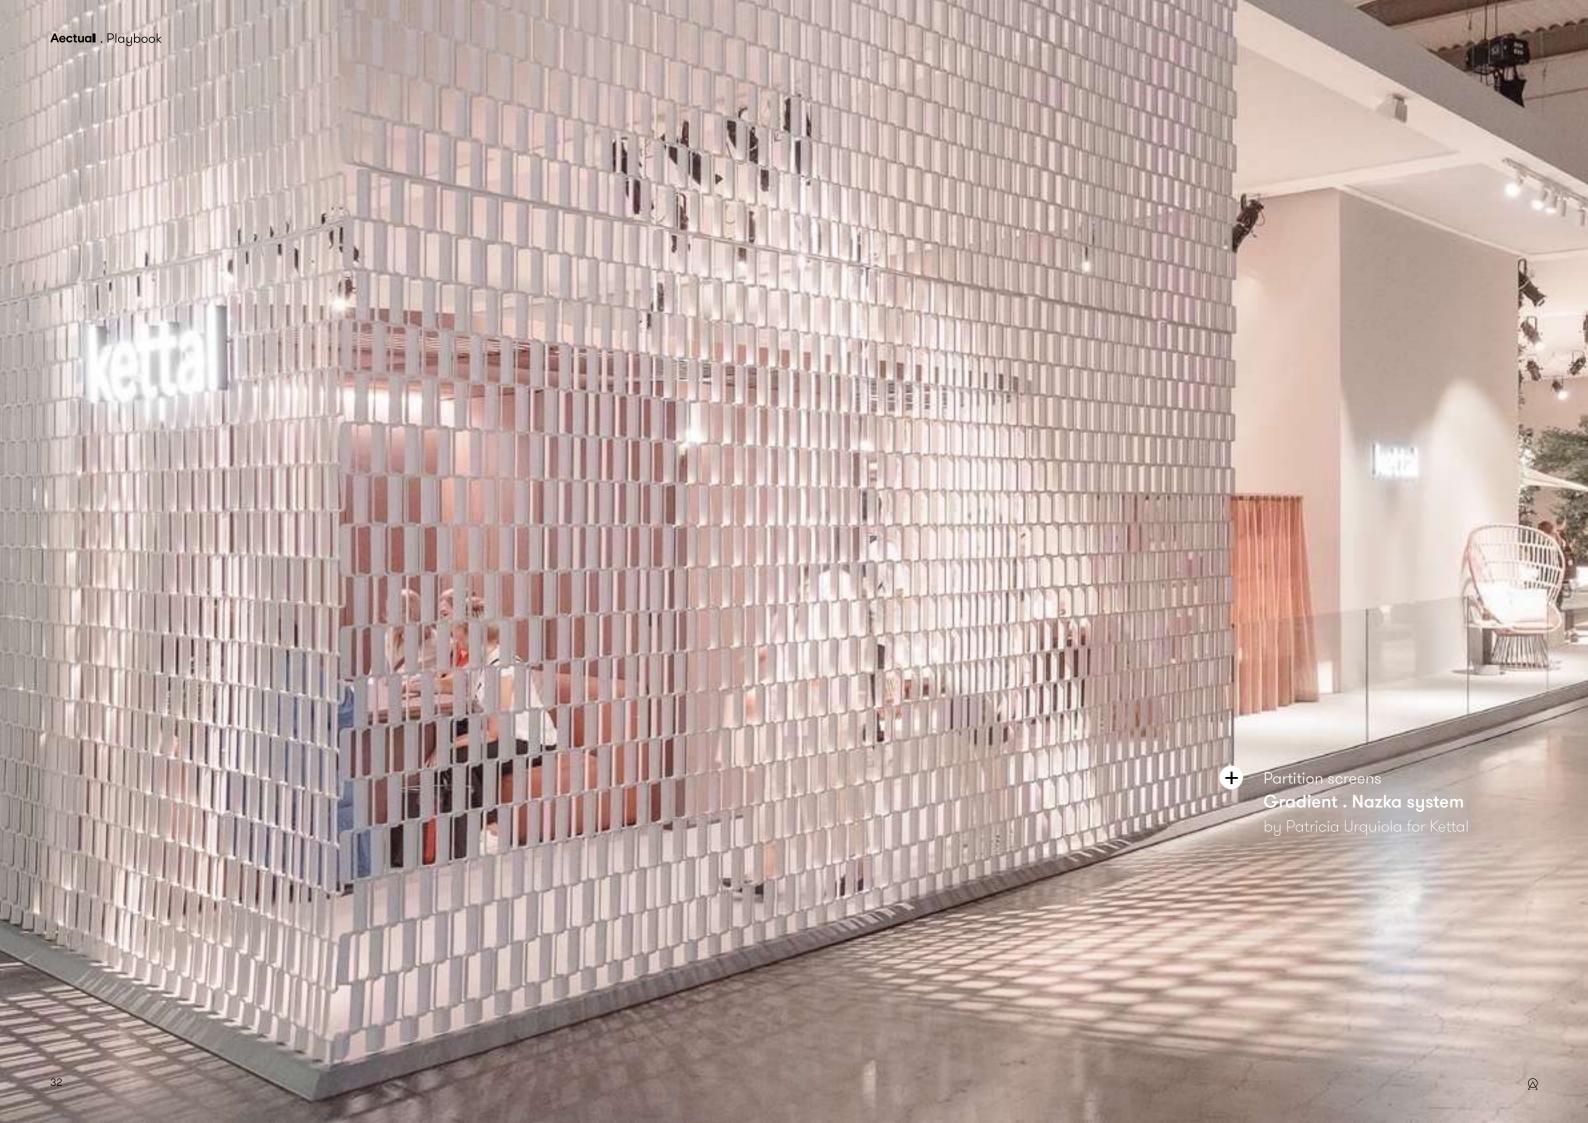

# Gradient.

Screens, Window coverings, Wall panels, Furniture panels, Outdoor canopies

The Gradient system plays with light & privacy through adaptive patterns that gradually open and close. Every cell in this product has a louver that can be positioned at an exact angle. This allows you to create bespoke graphic and brand designs, precise sun shading, and play with privacy. Use it as hanging screens to provide tailored shade in front of windows, or self-standing room divider. Scalable to every area size and available in your color of choice.

#### **Product line**

Curve

Nazka

Diamond

 $oldsymbol{eta}$ 

34  $\otimes$ 