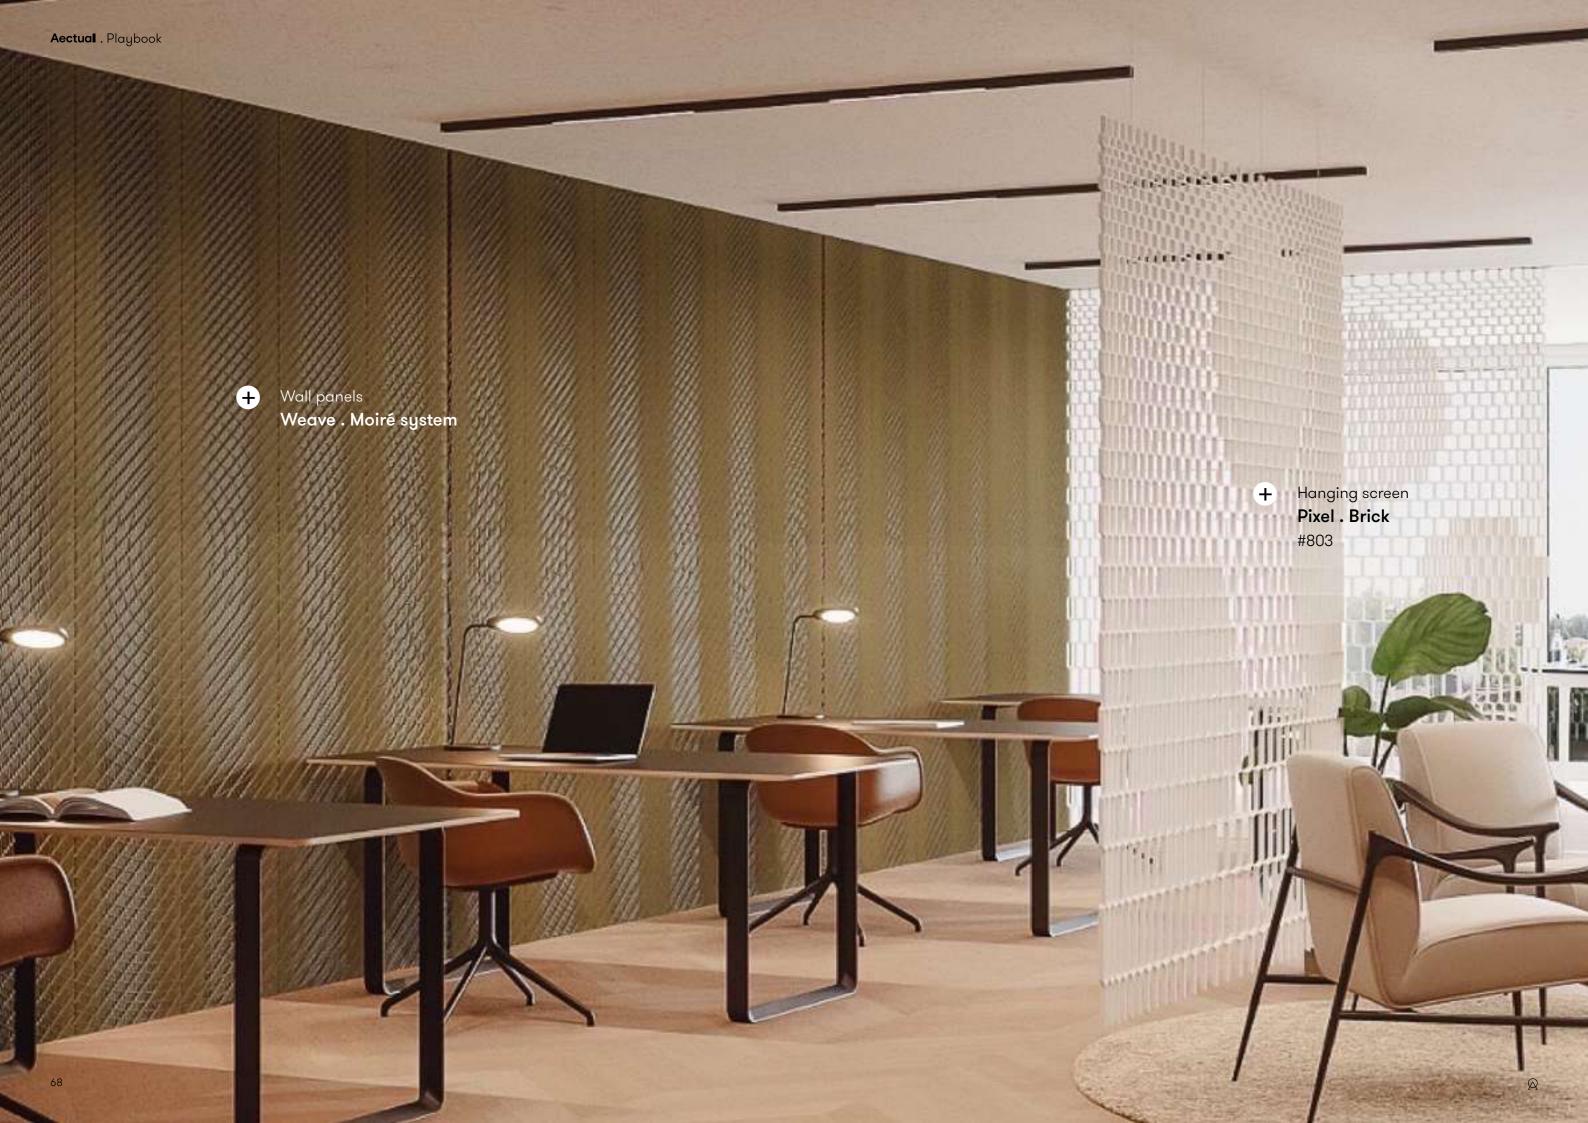

#### Weave

Productline: Moiré

# Hanging screens

Products: Pixel, Weave, Origami, Mesh, Crochet

# Pixel.

Partition screens, Window coverings

The Pixel . system is an adaptive & transparent spatial divider system suitable for a wide range of settings. Its screens achieve modern expression through abstract patterns and bring a subtle level of privacy. Every pixel in the surface can be open or closed, casting decorative shadows, and giving structure to a floorplan. You can create infinite patterns & symbols based on your design, in line with your space & brand, and realize your own unique signature aesthetic. Scalable to every area size and available in your color of choice.

#### **Product line**

Brick

www.aectual.com/systems/pixel-brick

# Weave.

Screens, Wall panels, Furniture panels, Acoustic, Temporary Facades

The Weave . system combines the speed and strength of 3D printing with the art of weaving, resulting in flexible and versatile panels with a woven texture that bring depth to any space. They are built up from three overlaying juxtaposed 3D printed patterns, that you can customize yourself. Add our acoustically performative felt made from recycled PET for additional acoustical optimization. Scalable to every size of space and available in your color of choice.

#### **Product line**

Moiré

www.aectual.com/systems/weave-moire