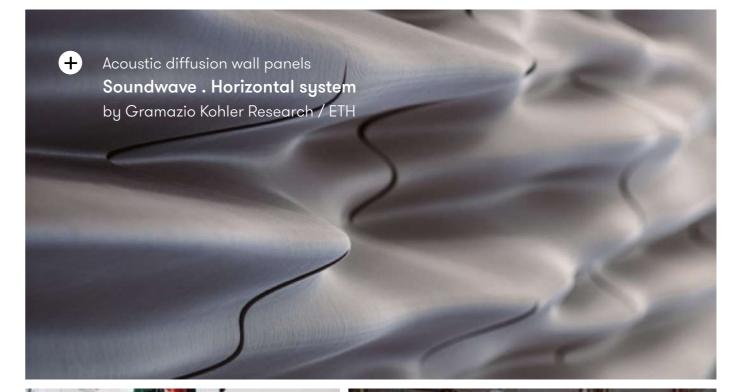

#### Soundwave

Productline: Vertical, Horizontal

#### Soundwave.

Wall panels, Acoustic, Furniture object

The wave-shapes of the Soundwave . system are generated specifically to create optimal acoustic diffusion in your space. The acoustic diffusion panels enhance speaker intelligibility by reducing echoes and hard specular reflections to create a pleasant acoustic living and working environment. Use as a fully tailored wall covering, combine with even panels, or use as individual eye catcher.

#### **Product line**

Vertical

Horizontal

www.aectual.com/systems/soundwave-horizontal

78