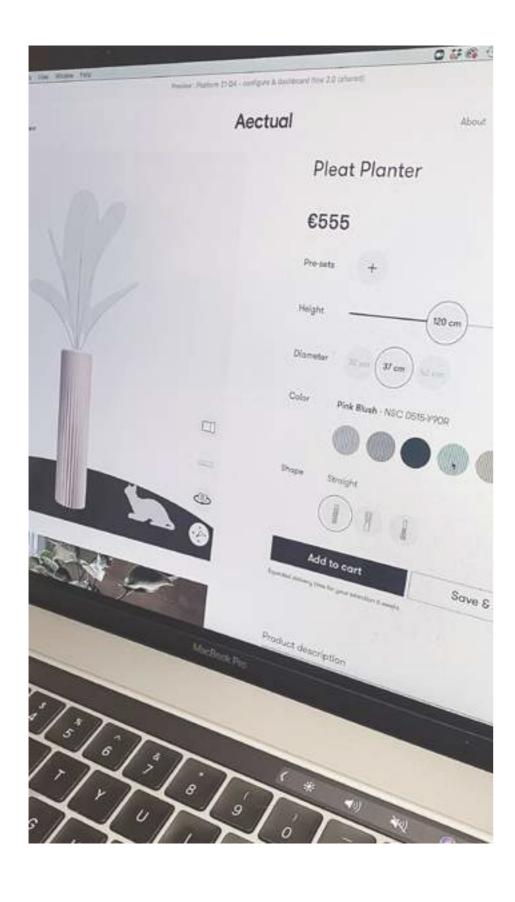

#### **Column Planters**

Interiors

Column Planters elevate every plant to become an iconic part of a space. Suddenly small plants can make a tree-like impression! Vary with several planters in height to create the perfect green addition to a space. Combine with our Wrap . system to match exactly with the textures of your walls.

#### **Products**

Pleat

Wave

116