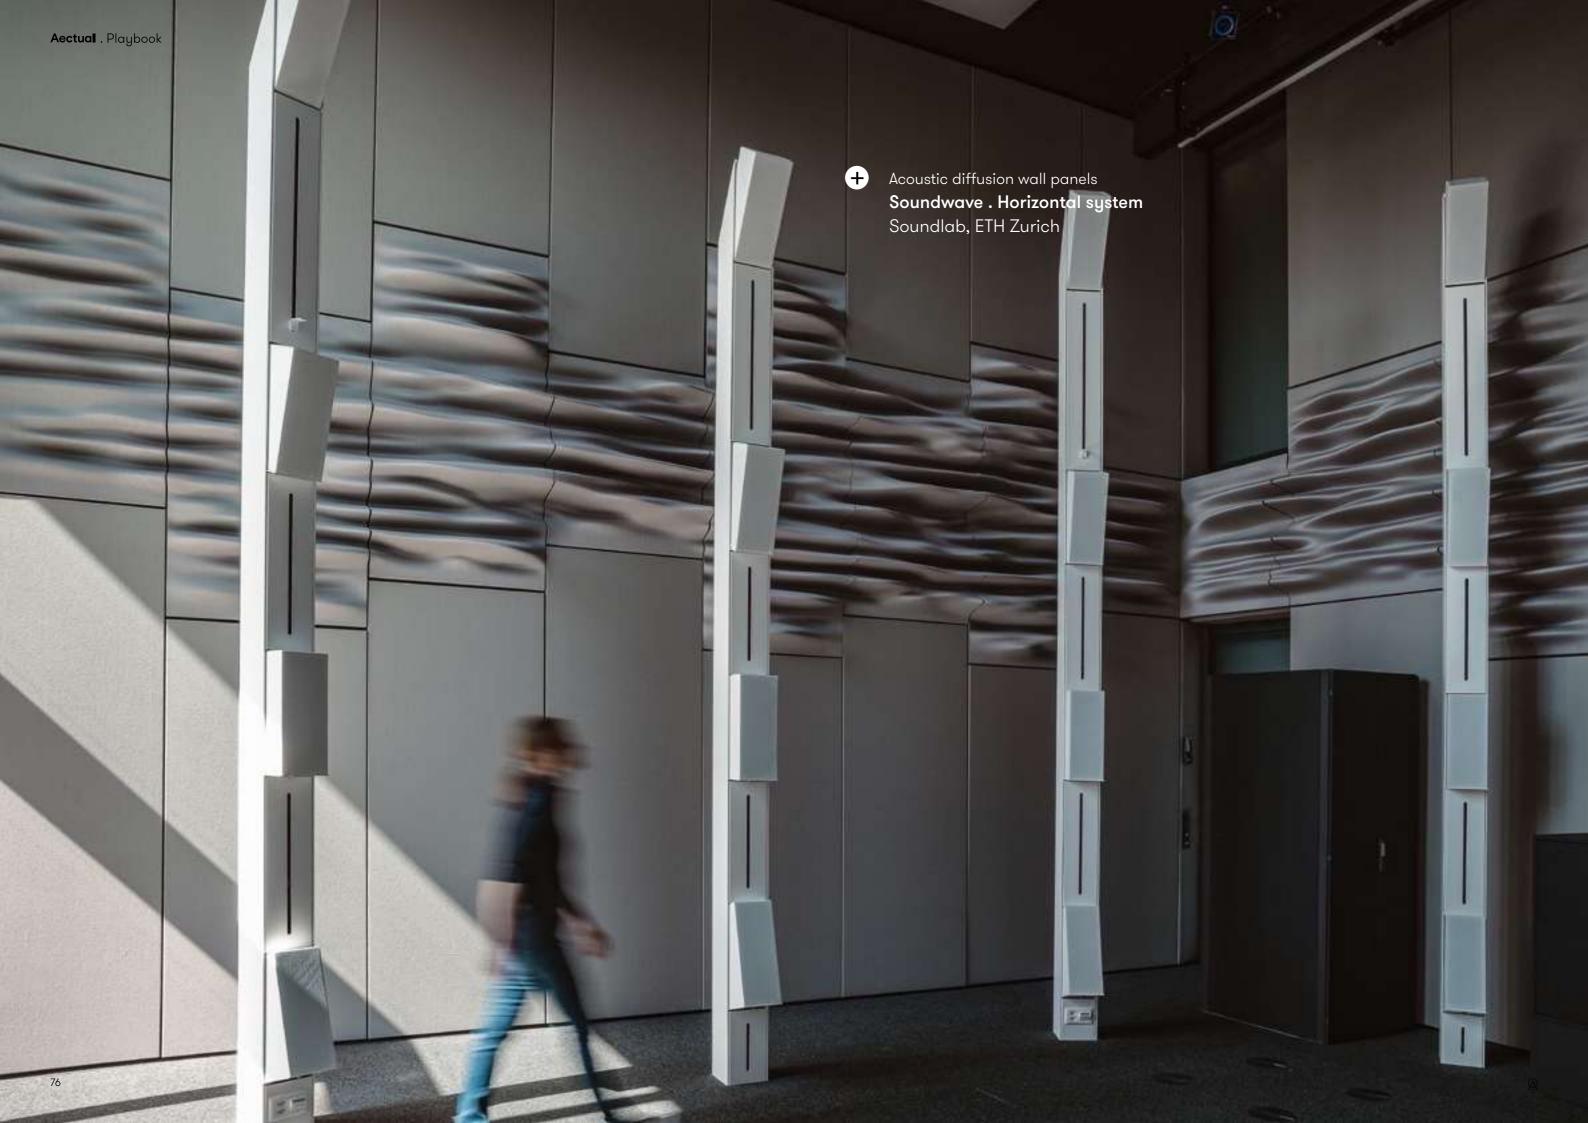

#### Soundwave.

Wall panels, Acoustic, Furniture object

The wave-shapes of the Soundwave . system are generated specifically to create optimal acoustic diffusion in your space. The acoustic diffusion panels enhance speaker intelligibility by reducing echoes and hard specular reflections to create a pleasant acoustic living and working environment. Use as a fully tailored wall covering, combine with even panels, or use as individual eye catcher.

#### **Product line**

Vertical

Horizontal

www.aectual.com/systems/soundwave-horizontal

78