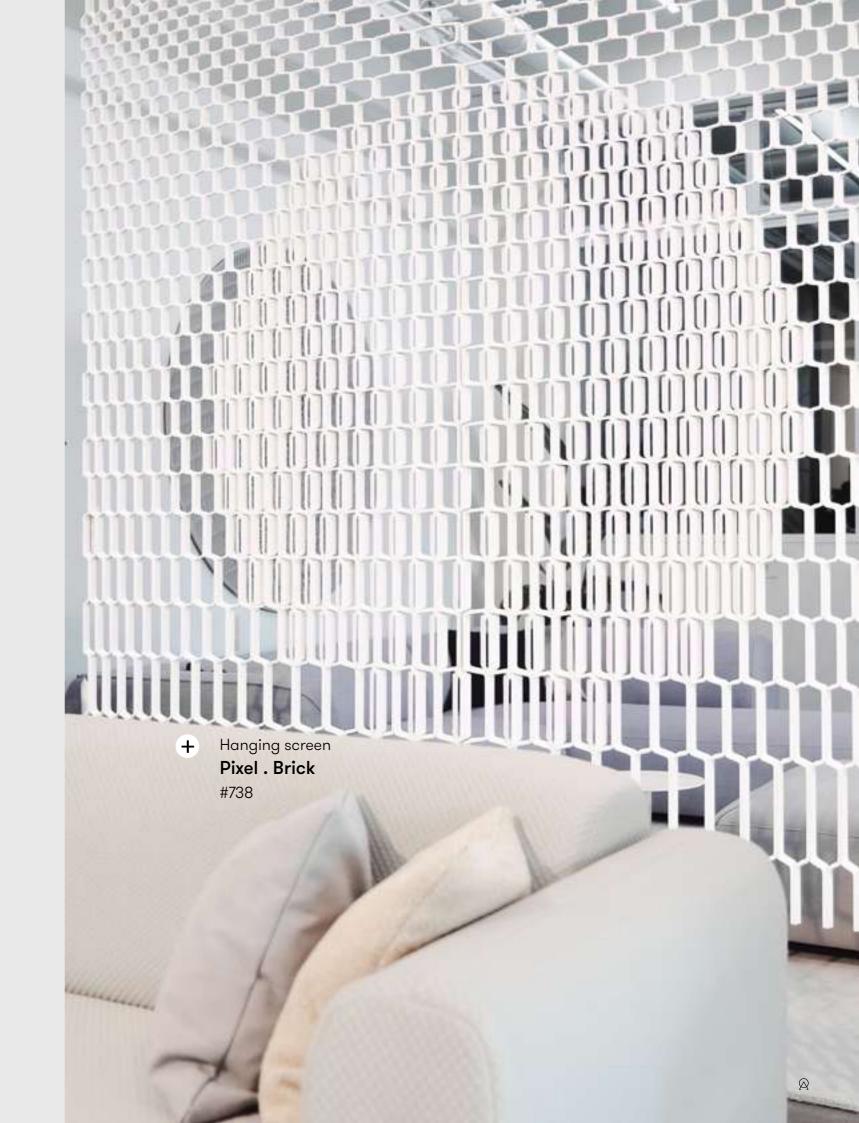

# Pixel.

Partition screens, Window coverings

The Pixel . system is an adaptive & transparent spatial divider system suitable for a wide range of settings. Its screens achieve modern expression through abstract patterns and bring a subtle level of privacy. Every pixel in the surface can be open or closed, casting decorative shadows, and giving structure to a floorplan. You can create infinite patterns & symbols based on your design, in line with your space & brand, and realize your own unique signature aesthetic. Scalable to every area size and available in your color of choice.

#### **Product line**

Brick

www.aectual.com/systems/pixel-brick