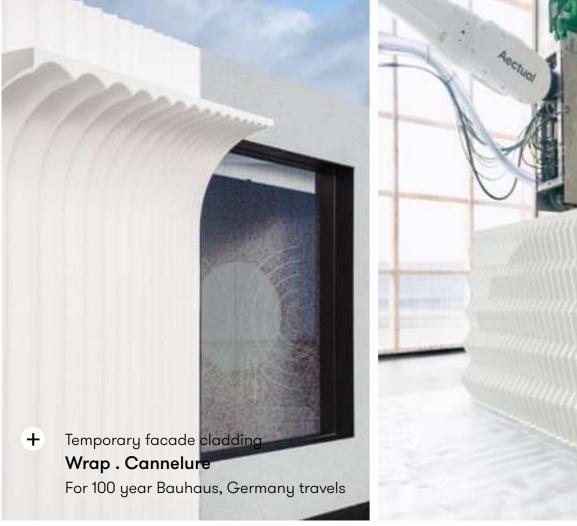

#### Wrap

Productline: Cannelure, Pleat, Drape, Halfpipe, Knit

# Wrap.

Window panels, Column Coverings, Furniture object, Temporary facades

The Wrap . system allows you to fully shape wall panels to your functional and aesthetic needs. You can 'wrap' interiors and objects to create a totally bespoke finish. Benefit from the freedom of form and integrate functions such as seating, shelving and product displays, into one wall element. Easy to adapt to every size of space and available in your color of choice.

#### **Products line**

Halfpipe

Pleat

Drape

Cannelure

www.aectual.com/systems/wrap-cannelure