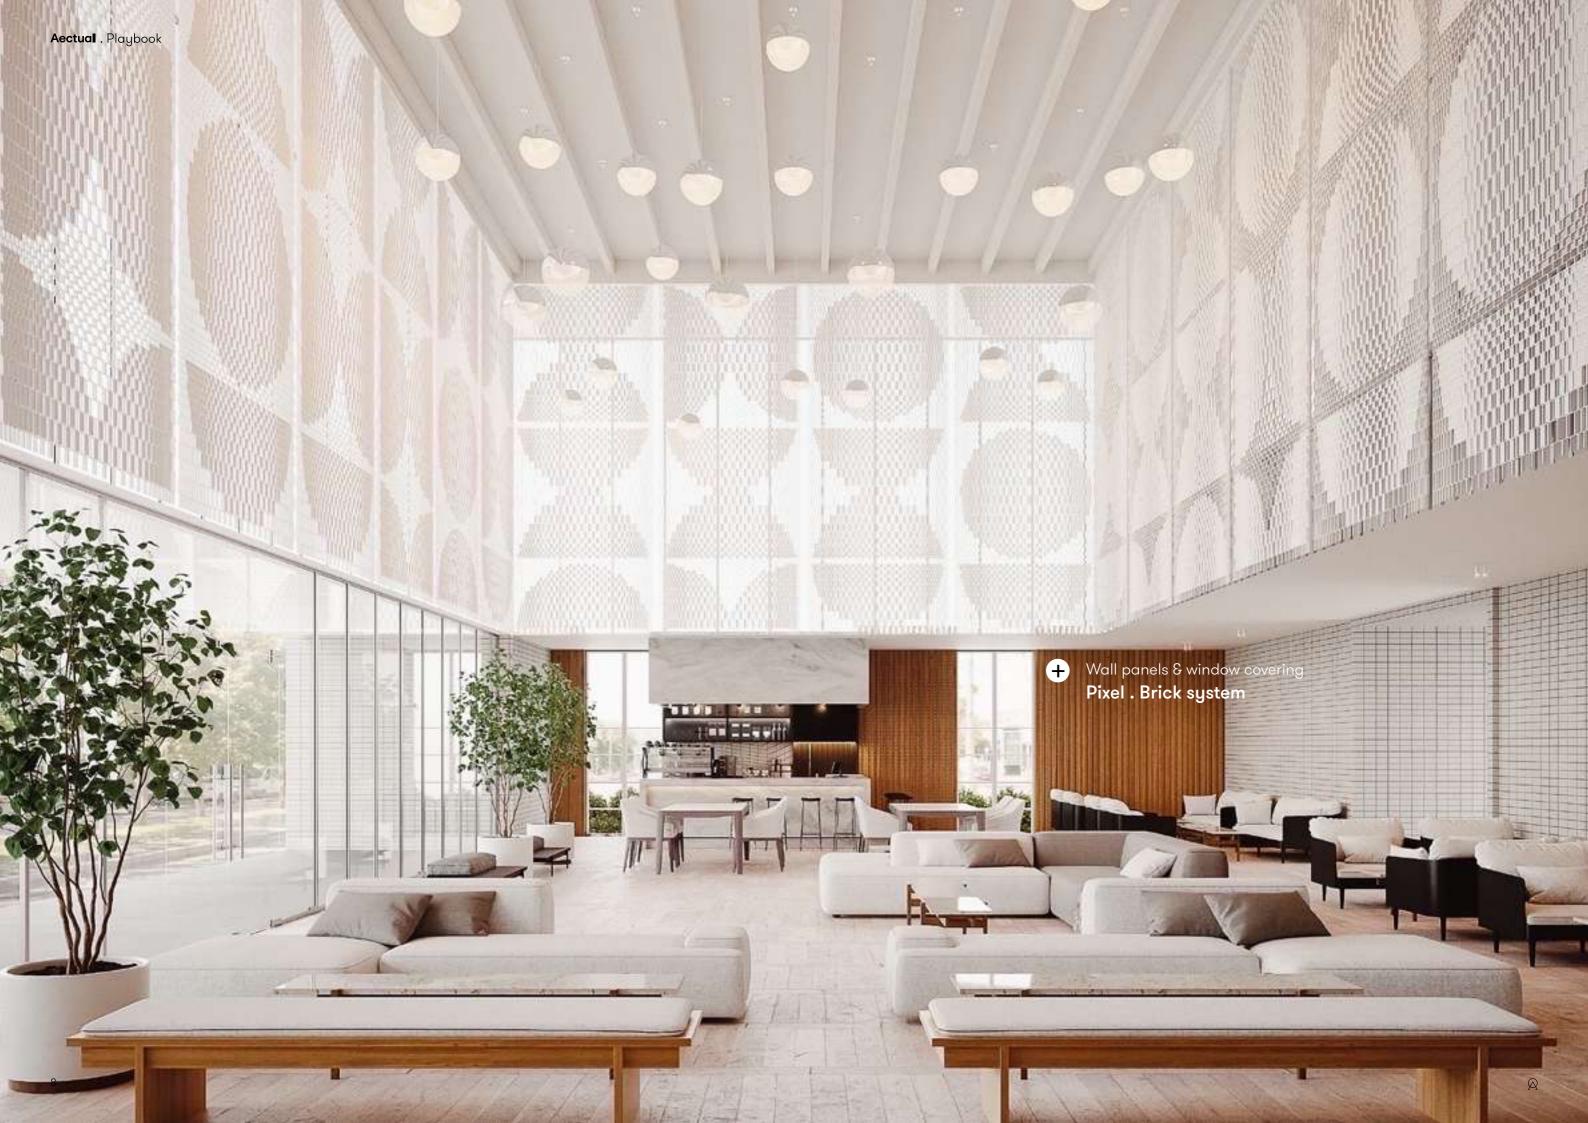

# Pixel.

Partition screens, Window coverings

The Pixel . system is an adaptive & transparent spatial divider system suitable for a wide range of settings. Its screens achieve modern expression through abstract patterns and bring a subtle level of privacy. Every pixel in the surface can be open or closed, casting decorative shadows, and giving structure to a floorplan. You can create infinite patterns & symbols based on your design, in line with your space & brand, and realize your own unique signature aesthetic. Scalable to every area size and available in your color of choice.

#### **Product line**

Brick

www.aectual.com/systems/pixel-brick