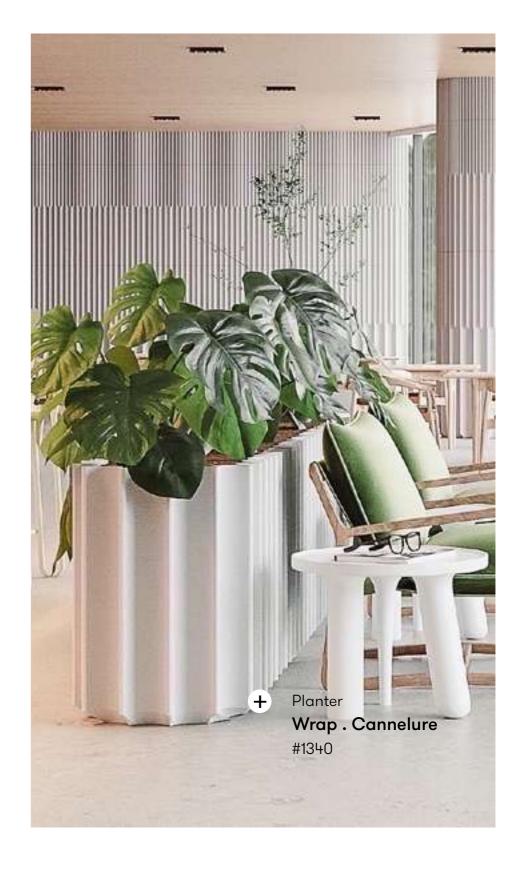

#### **Planters**

Products: Wrap

#### **Column Planters**

Interiors

Column Planters elevate every plant to become an iconic part of a space. Suddenly small plants can make a tree-like impression! Vary with several planters in height to create the perfect green addition to a space. Combine with our Wrap . system to match exactly with the textures of your walls.