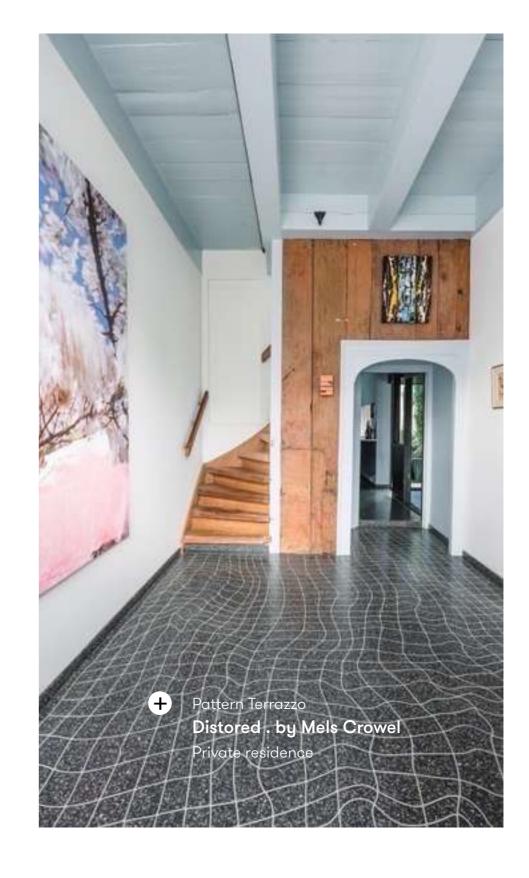

## Pattern Terrazzo X Durabella

Flooring, Wall panels

This indoor floor combines unique 3D printed patterns with a bio-based terrazzo infill, resulting in a seamless floor with your own unique pattern. It offers endless opportunities to integrate storytelling into your flooring design. The floor is poured on-site, has better acoustic performance and crack resistance than conventional cement-based terrazzo, and is carbon negative.

#### **Product line**

Design your own pattern

www.aectual.com/systems/pattern-terrazzo

Q