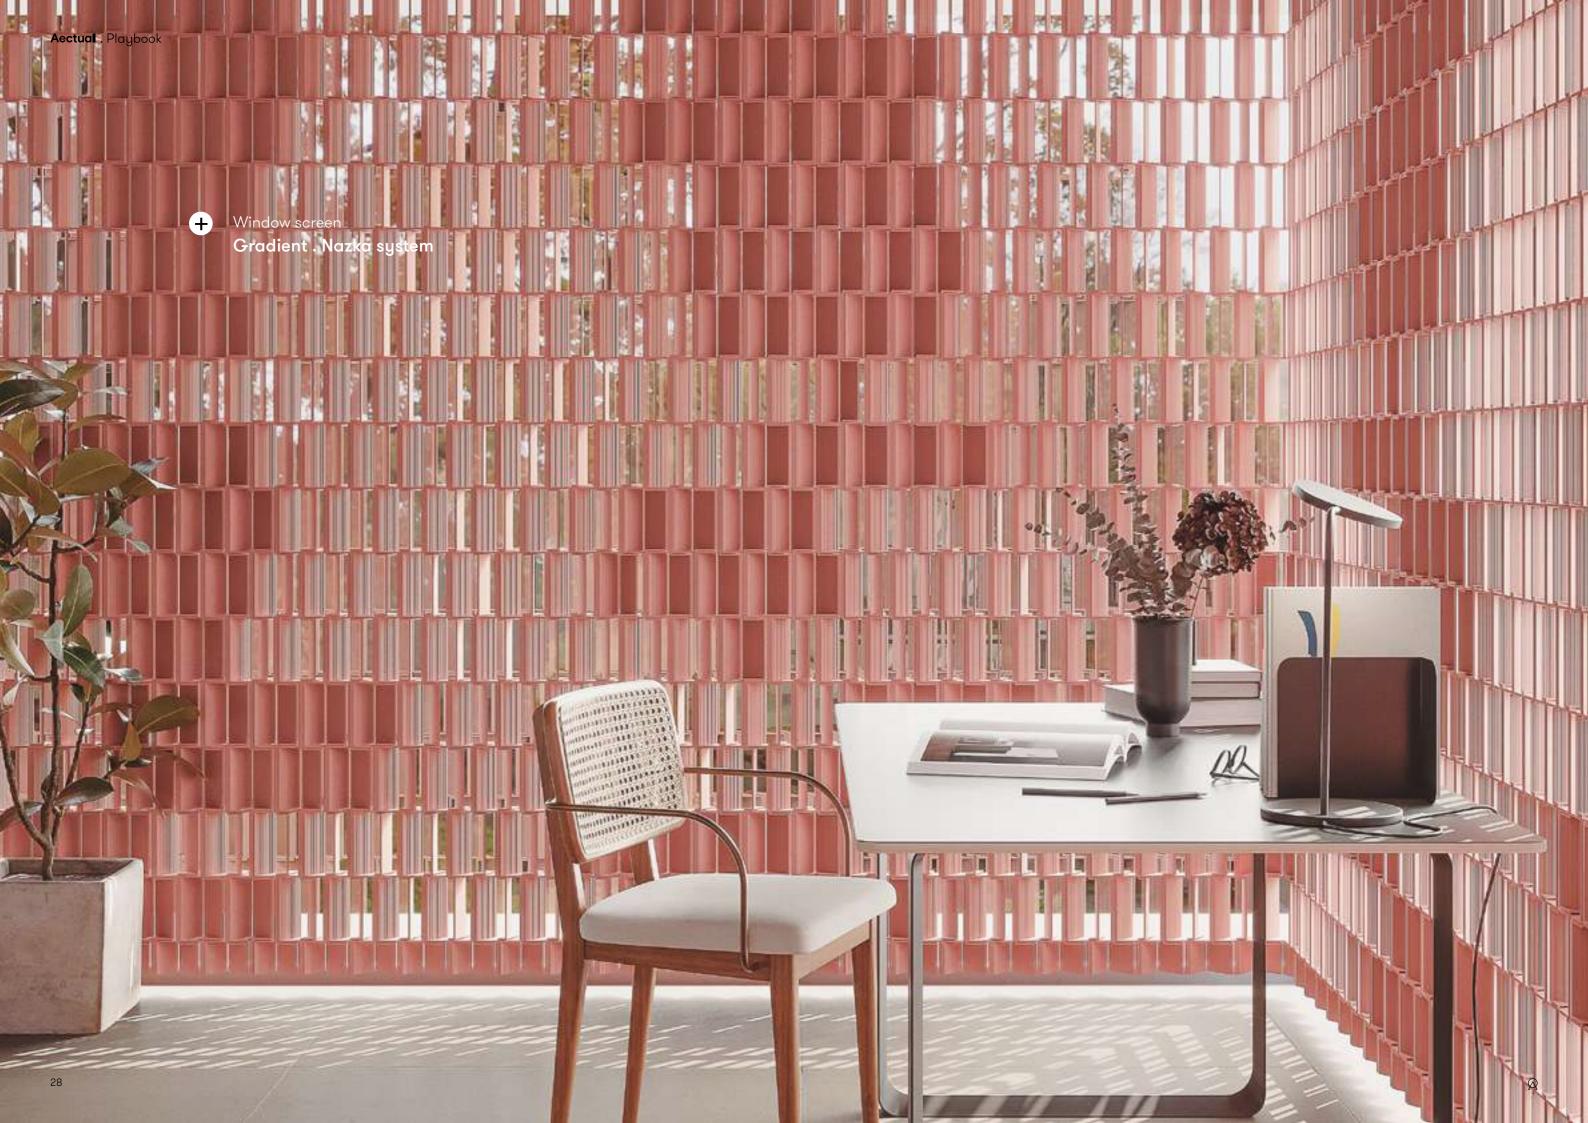

# Gradient.

Screens, Window coverings, Wall panels, Furniture panels, Outdoor canopies

The Gradient system plays with light & privacy through adaptive patterns that gradually open and close. Every cell in this product has a louver that can be positioned at an exact angle. This allows you to create bespoke graphic and brand designs, precise sun shading, and play with privacy. Use it as hanging screens to provide tailored shade in front of windows, or self-standing room divider. Scalable to every area size and available in your color of choice.

#### **Product line**

Curve

Nazka

Diamond

 $oldsymbol{eta}$ 

34  $\otimes$ 