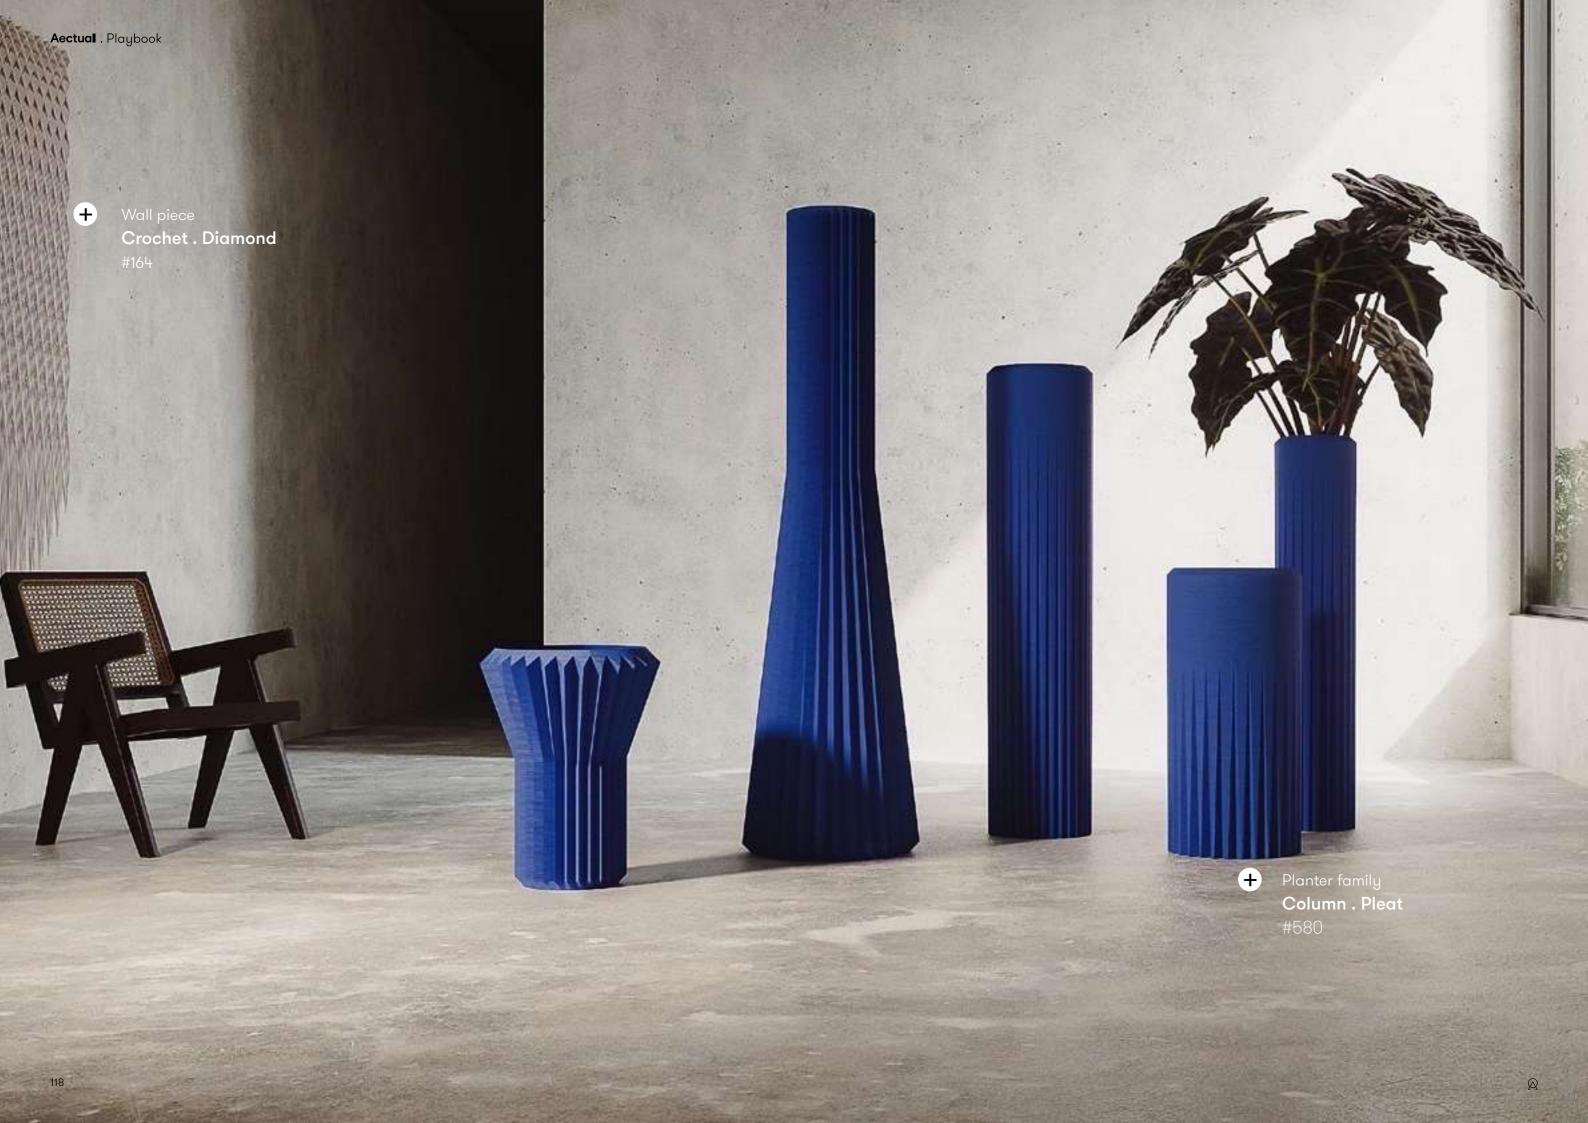

# Crochet.

Partition screens, Wall panels

The notion of 'architectural intimacy' inspired the design of the Crochet . system . The 3D printing technique is applied in such a way that an almost crocheted effect appears, creating a tactile and flexible structural fabric. The system brings a high level of privacy and is perfect for creating intimate settings in a larger space or enhancing atmosphere as unique wall paneling.

#### **Product line**

Diamond

www.aectual.com/systems/crochet-diamond

#### **Column Planters**

Interiors

Column Planters elevate every plant to become an iconic part of a space. Suddenly small plants can make a tree-like impression! Vary with several planters in height to create the perfect green addition to a space. Combine with our Wrap . system to match exactly with the textures of your walls.

#### **Products**

Pleat

Wave

116