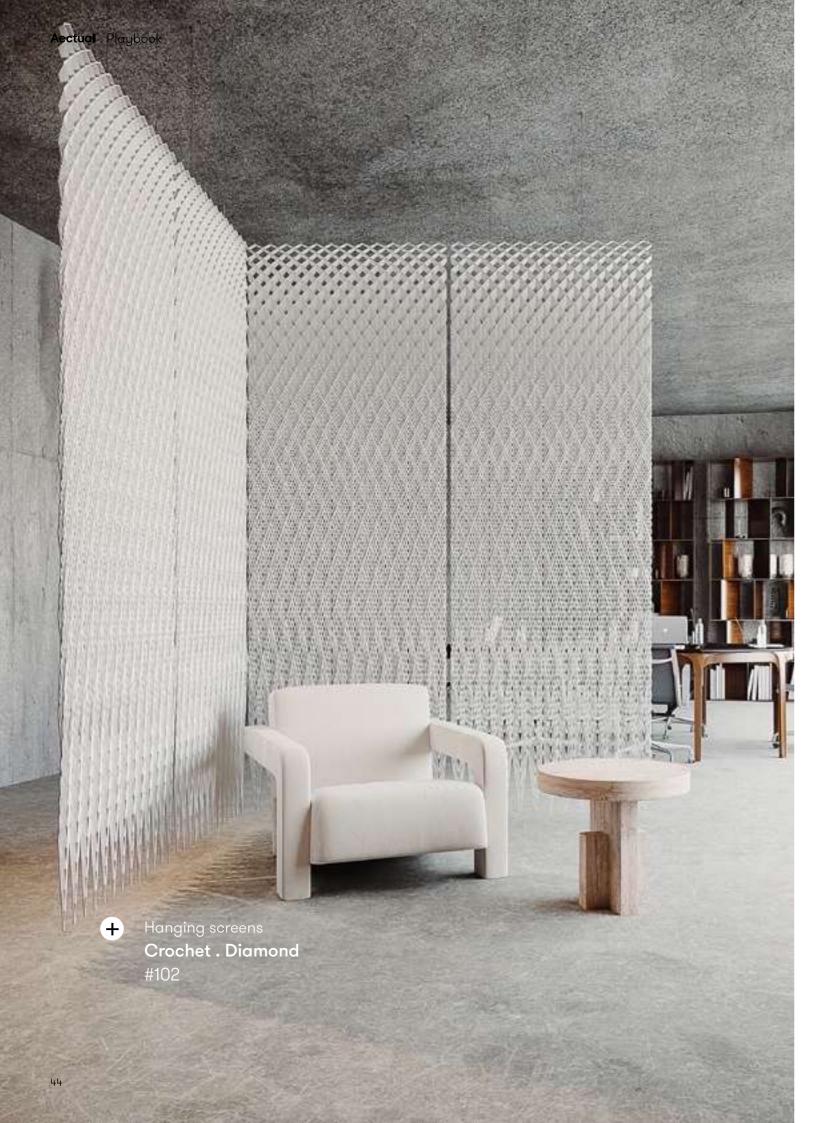

# Crochet.

Partition screens, Wall panels

The notion of 'architectural intimacy' inspired the design of the Crochet . system . The 3D printing technique is applied in such a way that an almost crocheted effect appears, creating a tactile and flexible structural fabric. The system brings a high level of privacy and is perfect for creating intimate settings in a larger space or enhancing atmosphere as unique wall paneling.

#### **Product line**

Diamond

www.aectual.com/systems/crochet-diamond