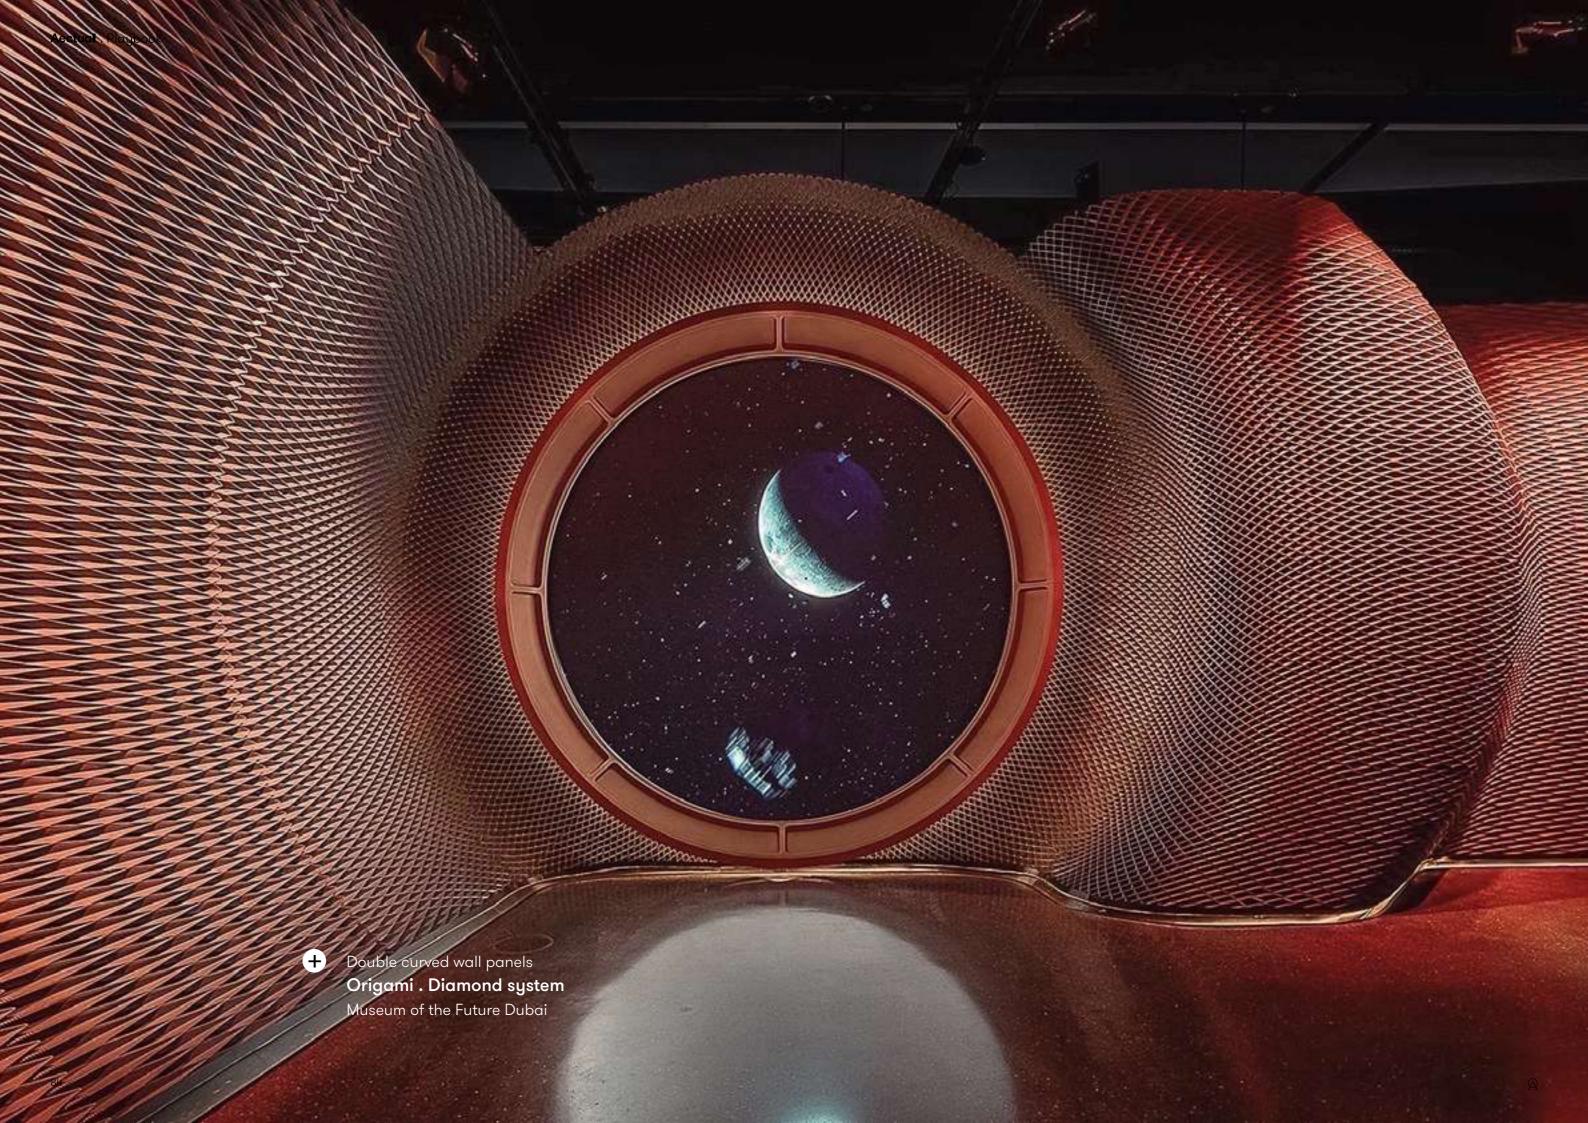

# Double curved

Products: Origami

# Origami.

Wall panels, Acoustic, Furniture object

The panels of the Origami . system can bend in two directions, making them a perfect solution to clad curved or even double-curved surfaces. The semi-open panels are built up from flexible folds that are semi-open. Add our acoustically performative felt made from recycled PET for additional acoustical optimization. Use it as wall or furniture cladding and scale it to the exact dimensions of your space.

#### **Products**

Diamond

www.aectual.com/systems/origami-diamond

86 Q