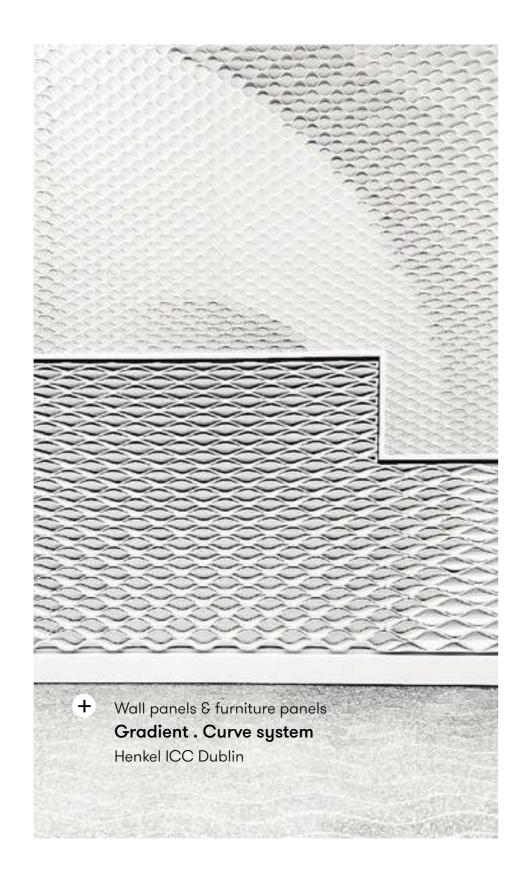

# Gradient.

Screens, Window coverings, Wall panels, Furniture panels, Outdoor canopies

The Gradient system plays with light & privacy through adaptive patterns that gradually open and close. Every cell in this product has a louver that can be positioned at an exact angle. This allows you to create bespoke graphic and brand designs, precise sun shading, and play with privacy. Use it as hanging screens to provide tailored shade in front of windows, or self-standing room divider. Scalable to every area size and available in your color of choice.

#### **Product line**

Curve

Nazka

Diamond

 $oldsymbol{eta}$ 

34  $\otimes$ 