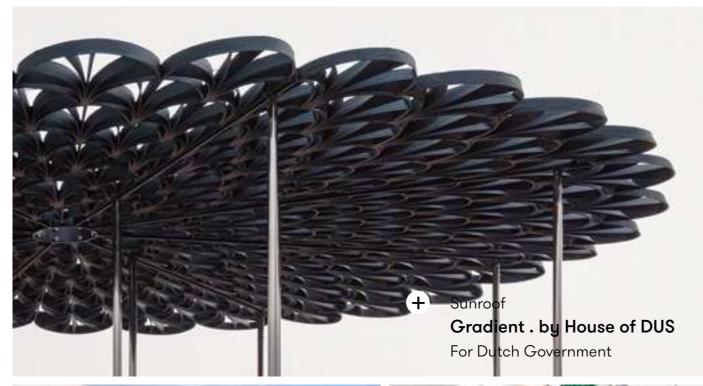

#### Gradient

Productline: Curve, Nazka, Diamond

# Gradient.

Screens, Window coverings, Wall panels, Furniture panels, Outdoor canopies

The Gradient system plays with light & privacy through adaptive patterns that gradually open and close. Every cell in this product has a louver that can be positioned at an exact angle. This allows you to create bespoke graphic and brand designs, precise sun shading, and play with privacy. Use it as hanging screens to provide tailored shade in front of windows, or self-standing room divider. Scalable to every area size and available in your color of choice.

#### **Product line**

Curve

Nazka

Diamond

 $oldsymbol{eta}$ 

34  $\otimes$ 

#### Sunshade canopies

Products: Gradient