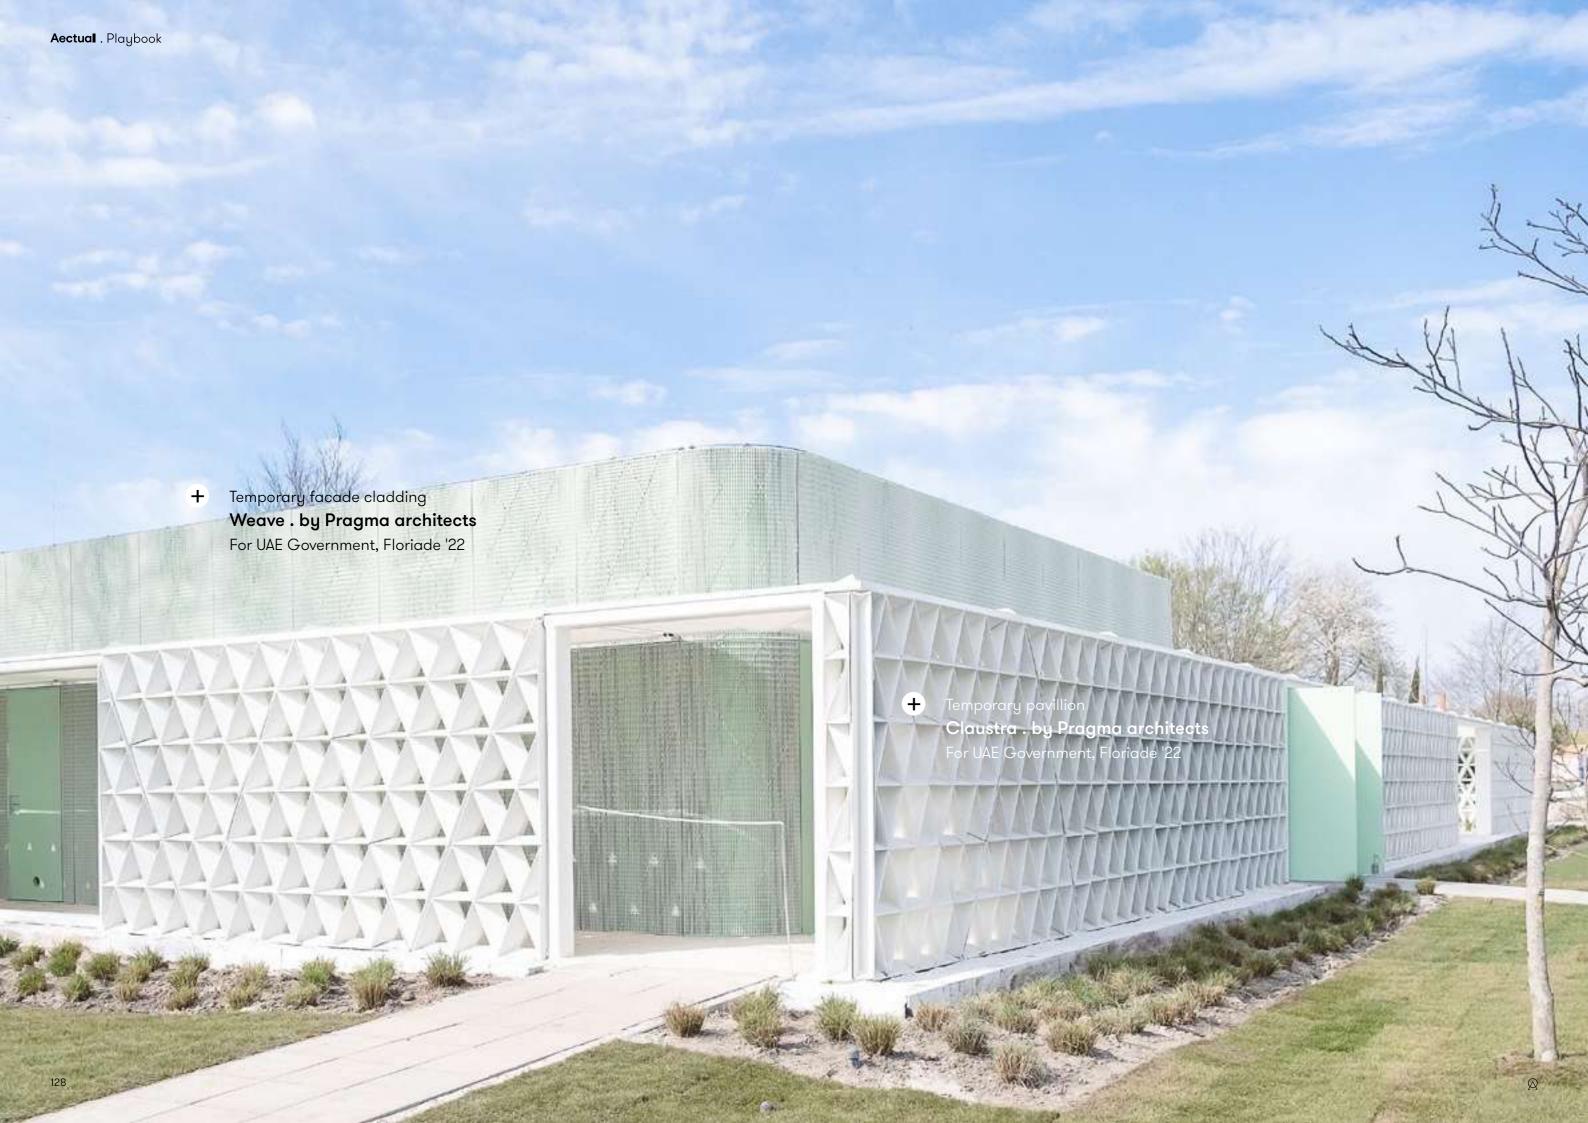

#### Weave

Productline: Moiré

#### Claustra

Productline: Triangle, Curve

Hanging screens

Standing screens

Desk screens

Window screens

+

Flooring systems

# Weave.

Screens, Wall panels, Furniture panels, Acoustic, Temporary Facades

The Weave . system combines the speed and strength of 3D printing with the art of weaving, resulting in flexible and versatile panels with a woven texture that bring depth to any space. They are built up from three overlaying juxtaposed 3D printed patterns, that you can customize yourself. Add our acoustically performative felt made from recycled PET for additional acoustical optimization. Scalable to every size of space and available in your color of choice.

#### **Product line**

Moiré

www.aectual.com/systems/weave-moire

#### **Pavilions**

Products: Wrap, Claustra, Block