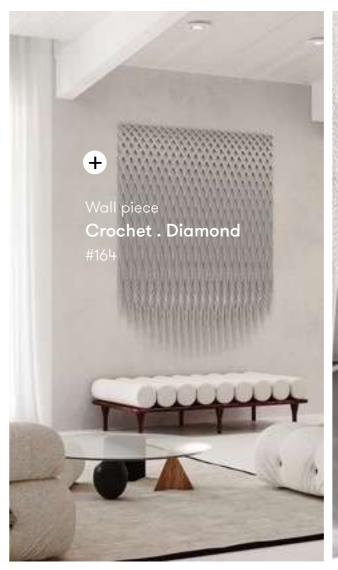

# Crochet.

Partition screens, Wall panels

The notion of 'architectural intimacy' inspired the design of the Crochet . system . The 3D printing technique is applied in such a way that an almost crocheted effect appears, creating a tactile and flexible structural fabric. The system brings a high level of privacy and is perfect for creating intimate settings in a larger space or enhancing atmosphere as unique wall paneling.

#### **Product line**

Diamond

www.aectual.com/systems/crochet-diamond