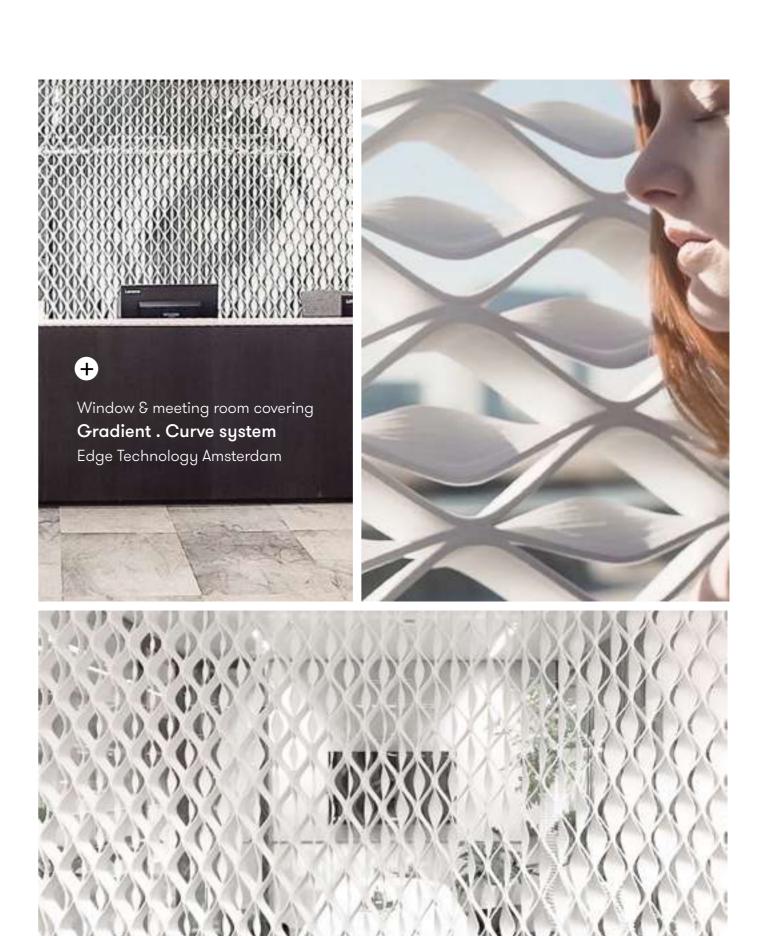

# Window screens

Products: Gradient, Pixel, Freeline

+ <u>www.aectual.com/categories/partition-and-privacy-screens</u>

# Gradient.

Screens, Window coverings, Wall panels, Furniture panels, Outdoor canopies

The Gradient system plays with light & privacy through adaptive patterns that gradually open and close. Every cell in this product has a louver that can be positioned at an exact angle. This allows you to create bespoke graphic and brand designs, precise sun shading, and play with privacy. Use it as hanging screens to provide tailored shade in front of windows, or self-standing room divider. Scalable to every area size and available in your color of choice.

#### **Product line**

Curve

Nazka

Diamond

 $oldsymbol{eta}$ 

34  $\otimes$ 