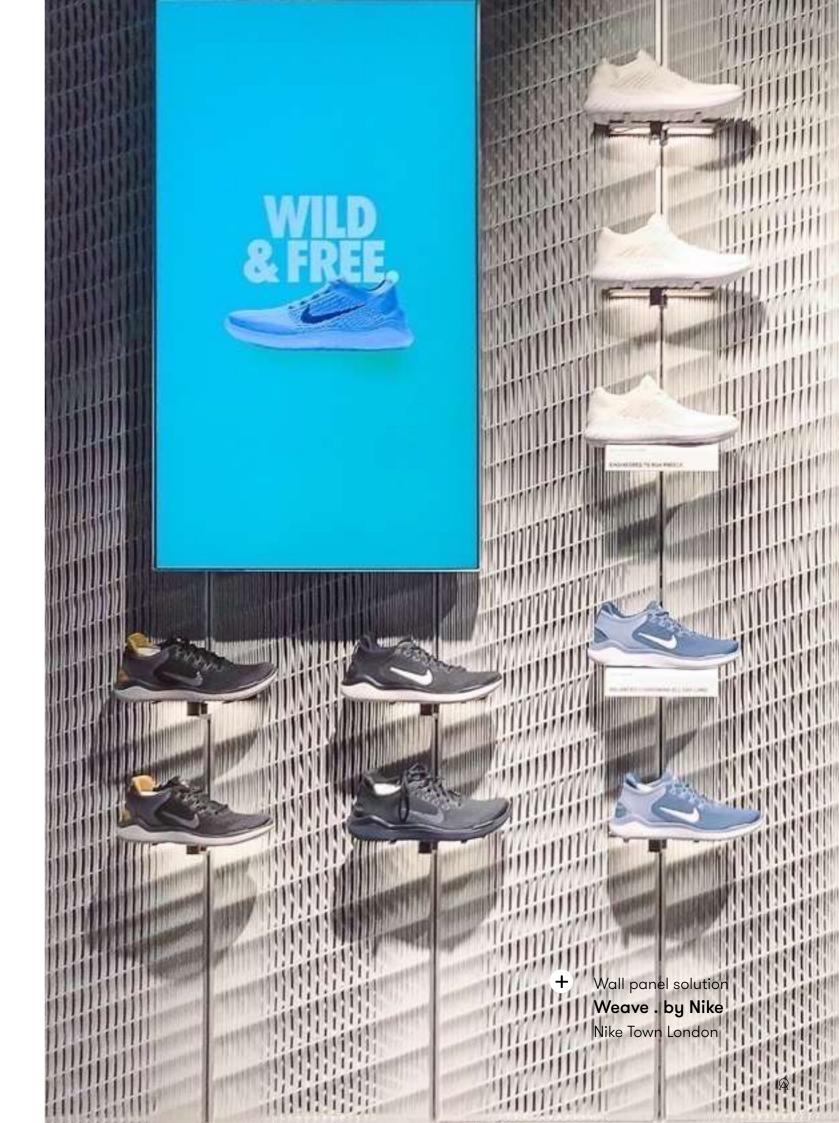

# Weave.

Screens, Wall panels, Furniture panels, Acoustic, Temporary Facades

The Weave . system combines the speed and strength of 3D printing with the art of weaving, resulting in flexible and versatile panels with a woven texture that bring depth to any space. They are built up from three overlaying juxtaposed 3D printed patterns, that you can customize yourself. Add our acoustically performative felt made from recycled PET for additional acoustical optimization. Scalable to every size of space and available in your color of choice.

#### **Product line**

Moiré

www.aectual.com/systems/weave-moire