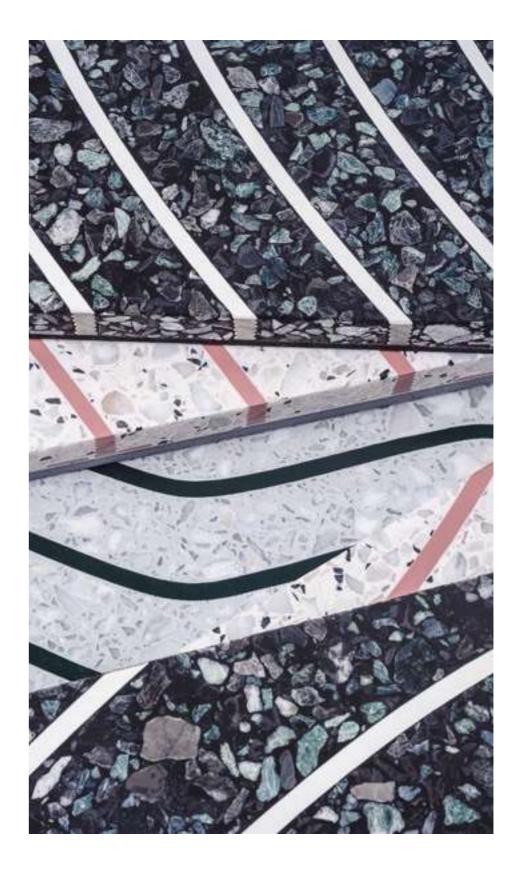

## Pattern Terrazzo X Durabella

Flooring, Wall panels

This indoor floor combines unique 3D printed patterns with a bio-based terrazzo infill, resulting in a seamless floor with your own unique pattern. It offers endless opportunities to integrate storytelling into your flooring design. The floor is poured on-site, has better acoustic performance and crack resistance than conventional cement-based terrazzo, and is carbon negative.

#### **Product line**

Design your own pattern

www.aectual.com/systems/pattern-terrazzo

Q