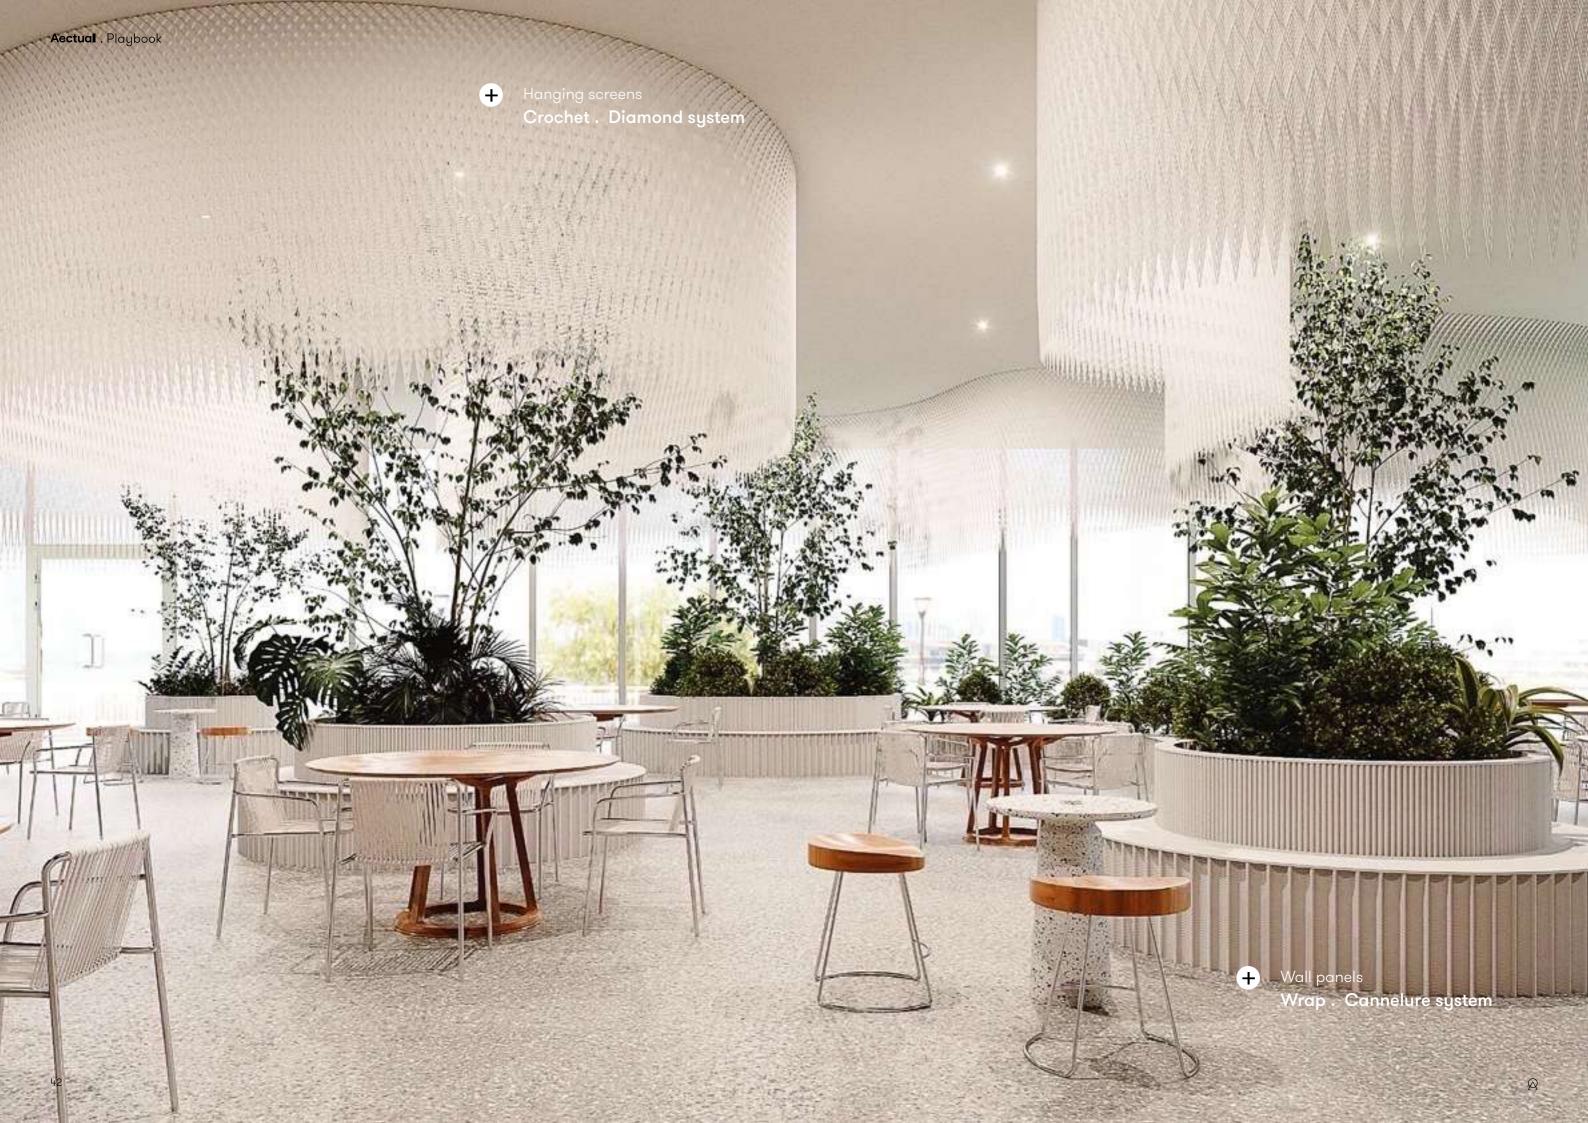

# Crochet.

Partition screens, Wall panels

The notion of 'architectural intimacy' inspired the design of the Crochet . system . The 3D printing technique is applied in such a way that an almost crocheted effect appears, creating a tactile and flexible structural fabric. The system brings a high level of privacy and is perfect for creating intimate settings in a larger space or enhancing atmosphere as unique wall paneling.

#### **Product line**

Diamond

www.aectual.com/systems/crochet-diamond

# Wrap.

Window panels, Column Coverings, Furniture object, Temporary facades

The Wrap . system allows you to fully shape wall panels to your functional and aesthetic needs. You can 'wrap' interiors and objects to create a totally bespoke finish. Benefit from the freedom of form and integrate functions such as seating, shelving and product displays, into one wall element. Easy to adapt to every size of space and available in your color of choice.

#### **Products line**

Halfpipe

Pleat

Drape

Cannelure

www.aectual.com/systems/wrap-cannelure