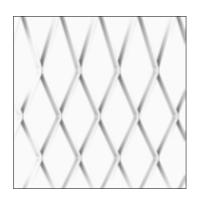

# Mesh.

Partition screens, Window coverings

The Mesh . system consists of highly graphic, thin hanging partition screens with patterns that can change in size & shape. Configure the direction of the shape to create more dense or more open patterns. Use the system as a spatial solution to guide routing and atmosphere. The system is scalable to any area and available in your color of choice.

#### **Product line**

Brick

Diamond

Butterfly

Scallop

Hexagon

www.aectual.com/systems/mesh-curve

 $\otimes$ 