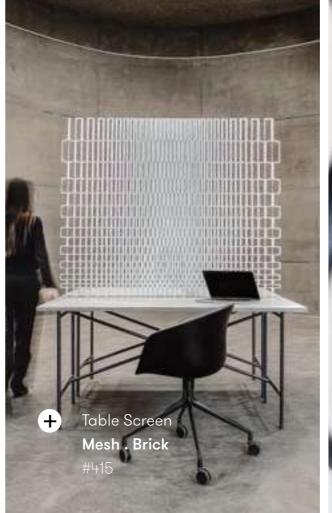

# Pixel.

Partition screens, Window coverings

The Pixel . system is an adaptive & transparent spatial divider system suitable for a wide range of settings. Its screens achieve modern expression through abstract patterns and bring a subtle level of privacy. Every pixel in the surface can be open or closed, casting decorative shadows, and giving structure to a floorplan. You can create infinite patterns & symbols based on your design, in line with your space & brand, and realize your own unique signature aesthetic. Scalable to every area size and available in your color of choice.

#### **Product line**

Brick

www.aectual.com/systems/pixel-brick