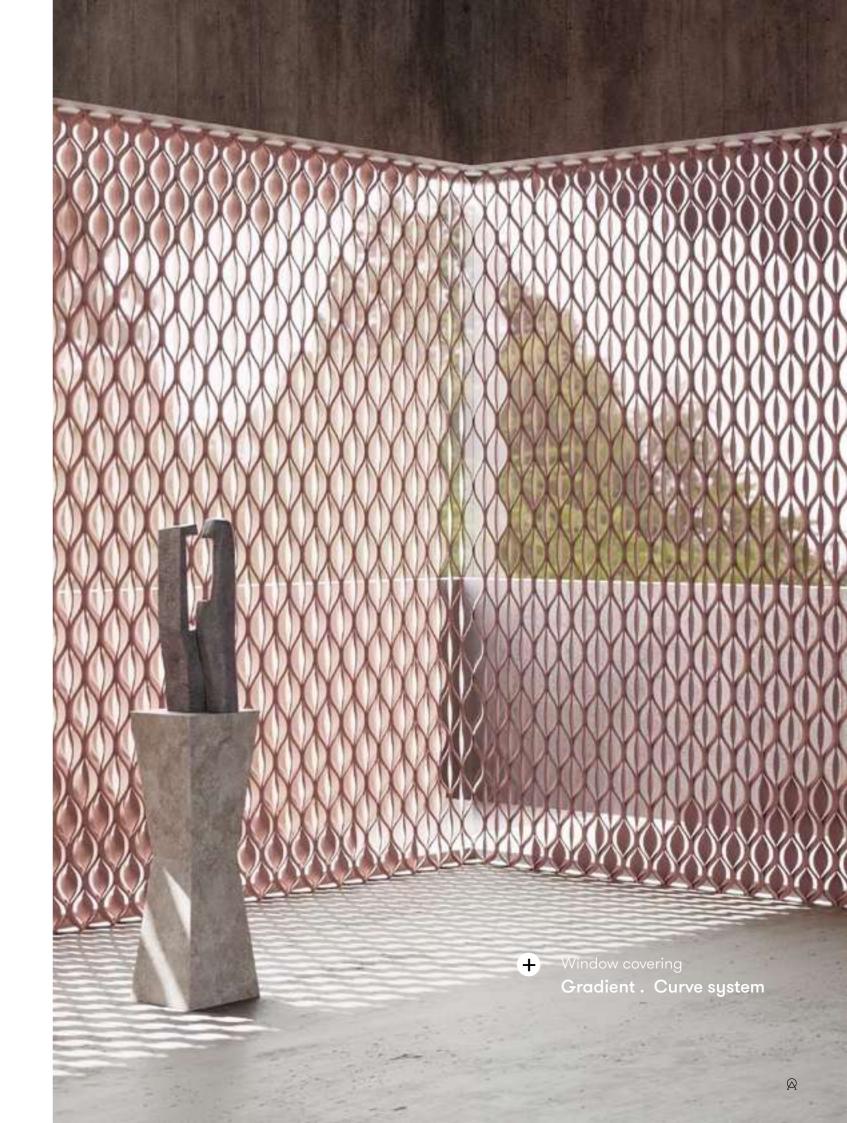

# Gradient.

Screens, Window coverings, Wall panels, Furniture panels, Outdoor canopies

The Gradient system plays with light & privacy through adaptive patterns that gradually open and close. Every cell in this product has a louver that can be positioned at an exact angle. This allows you to create bespoke graphic and brand designs, precise sun shading, and play with privacy. Use it as hanging screens to provide tailored shade in front of windows, or self-standing room divider. Scalable to every area size and available in your color of choice.

#### **Product line**

Curve

Nazka

Diamond

 $oldsymbol{eta}$ 

34  $\otimes$ 