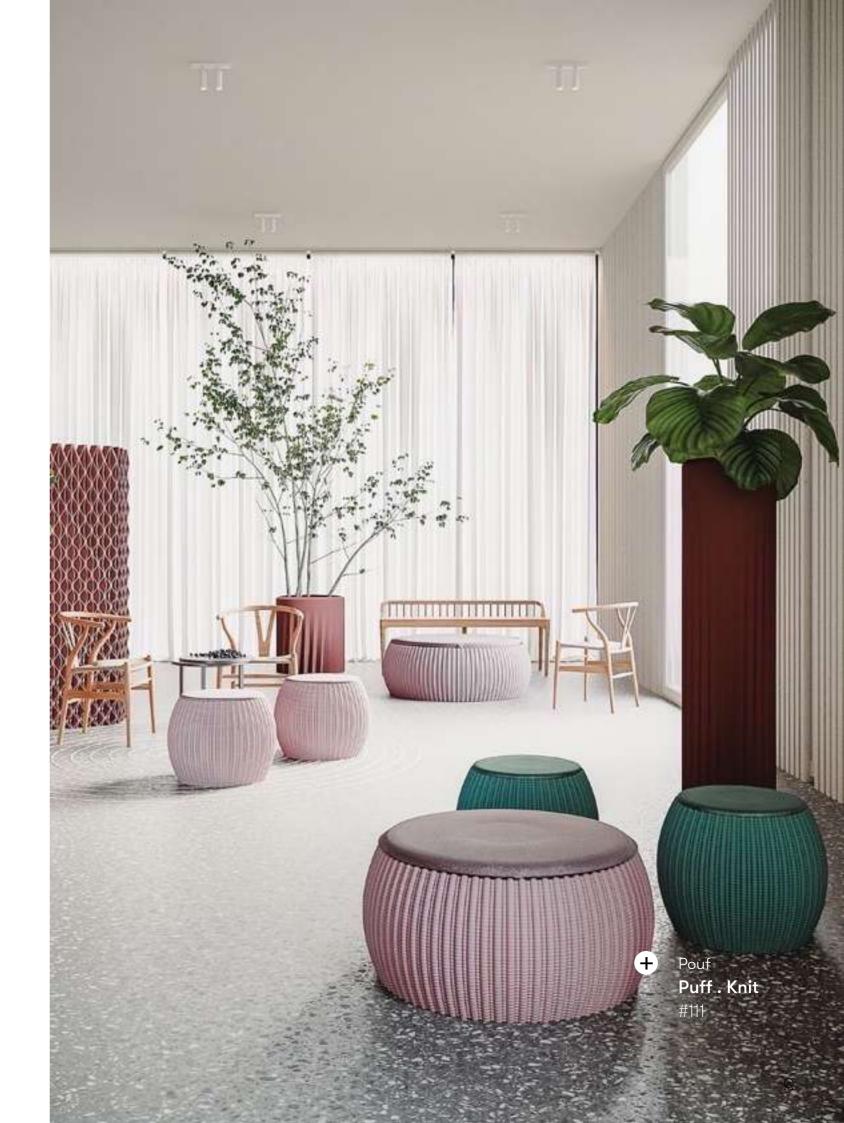

# **Puff Poufs**

Interiors

From afar, the Puff Poufs remind somewhat of cacti, but these poufs are far more comfortable. They can be used as a seating element or coffee table and come in variable sizes that can be endlessly configured to taste.

#### **Product line**

Knit

www.aectual.com/objects/puff-poufs