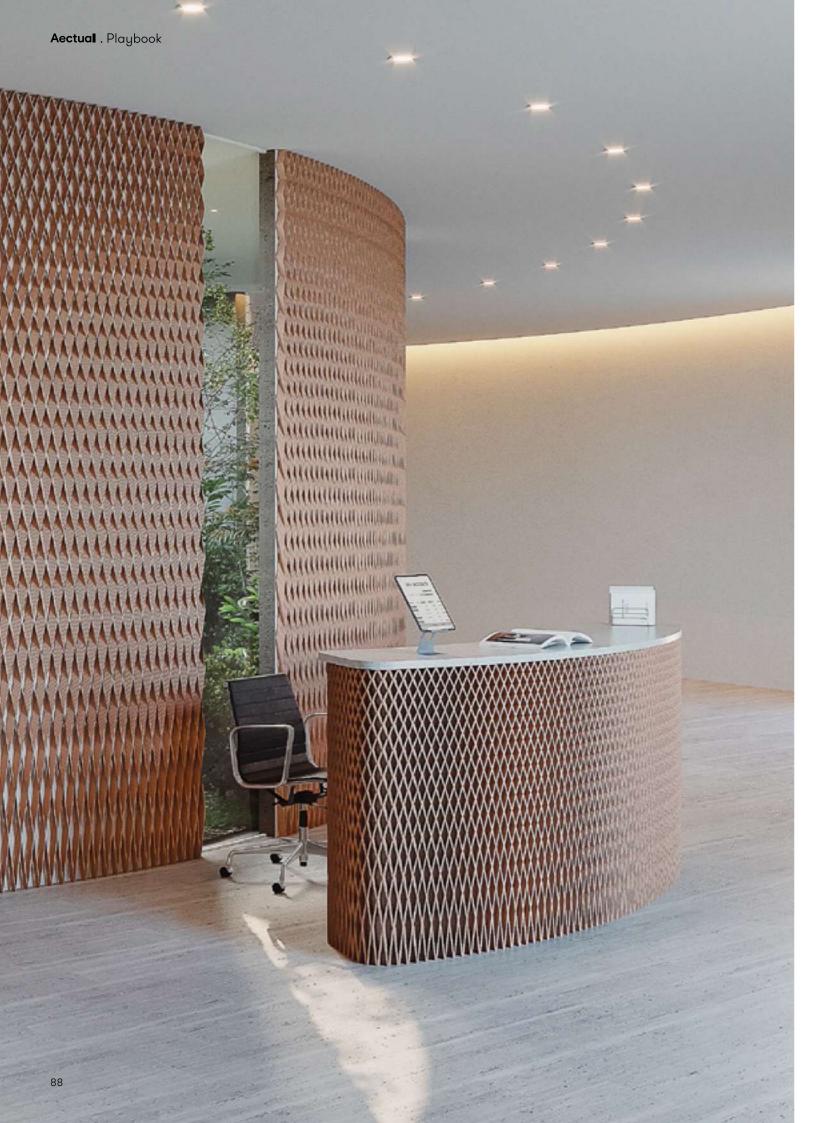

# Gradient.

Screens, Window coverings, Wall panels, Furniture panels, Outdoor canopies

The Gradient system plays with light & privacy through adaptive patterns that gradually open and close. Every cell in this product has a louver that can be positioned at an exact angle. This allows you to create bespoke graphic and brand designs, precise sun shading, and play with privacy. Use it as hanging screens to provide tailored shade in front of windows, or self-standing room divider. Scalable to every area size and available in your color of choice.

#### **Product line**

Curve

Nazka

Diamond

 $oldsymbol{eta}$ 

34  $\otimes$ 