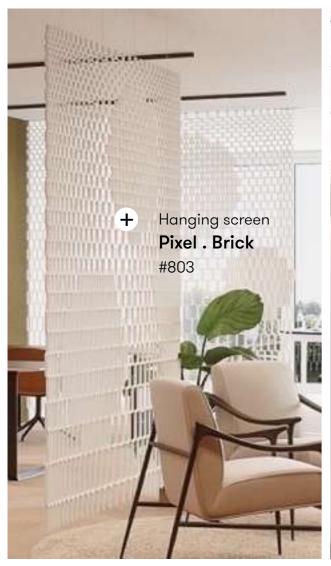

# Pixel.

Partition screens, Window coverings

The Pixel . system is an adaptive & transparent spatial divider system suitable for a wide range of settings. Its screens achieve modern expression through abstract patterns and bring a subtle level of privacy. Every pixel in the surface can be open or closed, casting decorative shadows, and giving structure to a floorplan. You can create infinite patterns & symbols based on your design, in line with your space & brand, and realize your own unique signature aesthetic. Scalable to every area size and available in your color of choice.

#### **Product line**

Brick

www.aectual.com/systems/pixel-brick