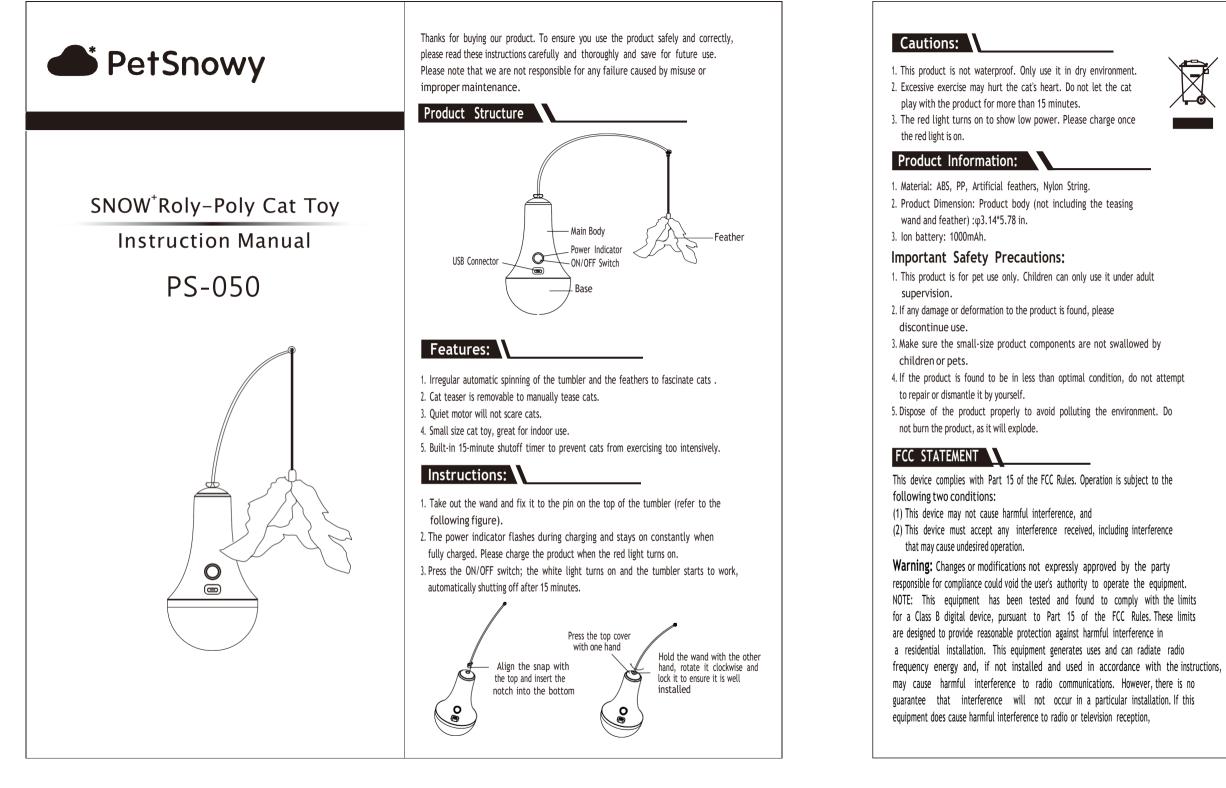

## Front



which can be determined by turning the equipment off and on, the user is encouraged to try to correct the interference by one or more of the following measures: Reorient or relocate the receiving antenna. Increase the separation between the equipment and receiver. Connect the equipment into an outlet on a circuit different from that to which the receiver is connected.

Consult the dealer or an experienced radio/TV technician for help.

## FCC Radiation Exposure Statement:

This equipment complies with FCC radiation exposure limits set forth for an uncontrolled environment.

This equipment should be installed and operated with a minimum distance of 7.87 in. between the radiator and your body.

| <b>Fechnical</b> | Specifications |  |
|------------------|----------------|--|
|