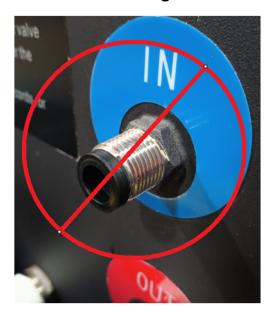

## **Barrel and Cuboid Caps, Plugs & Strainers**

Hang on to the Caps and Plugs that come with your Cold Plunge! The Caps are great for protecting the threads on the Inlet and Outlet Fittings when the Cold Plunge is not connected to a Chiller. The Plugs are helpful for isolating the Cold Plunge from the Chiller when replacing the Filter or cleaning the Chiller Strainer.