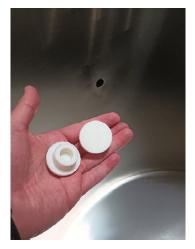

When removing the Caps please be sure that the Gaskets on the inside of the Caps are not left on the Inlet or Outlet Fittings.

Please Note: Some Caps come with Gaskets that are clear and may be more difficult to see inside the Cap: