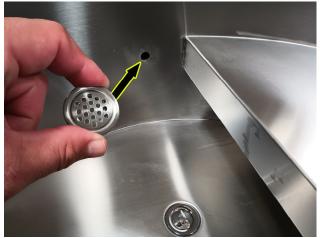

## **Barrel and Cuboid Caps, Plugs & Strainers**



Hang on to the Caps and Plugs that come with your Cold Plunge! The Caps are great for protecting the threads on the Inlet and Outlet Fittings when the Cold Plunge is not connected to a Chiller. The Plugs are helpful for isolating the Cold Plunge from the Chiller when replacing the Filter or cleaning the Chiller Strainer.





When removing the Caps please be sure that the Gaskets on the inside of the Caps are not left on the Inlet or Outlet Fittings.



Please Note: Some Caps come with Gaskets that are clear and may be more difficult to see inside the Cap:



The silver Outlet Strainers can be installed on the inside of the Tub Outlet: