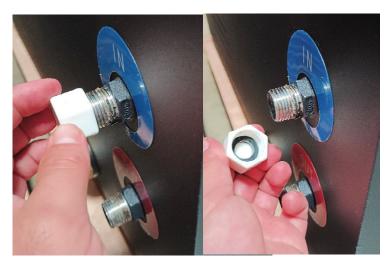

## **Barrel and Cuboid Caps, Plugs & Strainers**

Hang on to the Caps and Plugs that come with your Cold Plunge! The Caps are great for protecting the threads on the Inlet and Outlet Fittings when the Cold Plunge is not connected to a Chiller. The Plugs are helpful for isolating the Cold Plunge from the Chiller when replacing the Filter or cleaning the Chiller Strainer.

When removing the Caps please be sure that the Gaskets on the inside of the Caps are not left on the Inlet or Outlet Fittings.

Please Note: Some Caps come with Gaskets that are clear and may be more difficult to see inside the Cap: