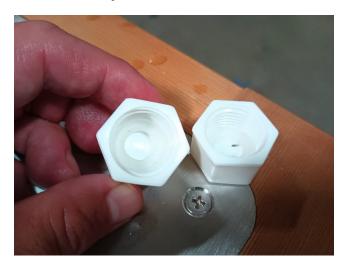

## **Barrel and Cuboid Caps, Plugs & Strainers**

Hang on to the Caps and Plugs that come with your Cold Plunge! The Caps are great for protecting the threads on the Inlet and Outlet Fittings when the Cold Plunge is not connected to a Chiller. The Plugs are helpful for isolating the Cold Plunge from the Chiller when replacing the Filter or cleaning the Chiller Strainer.

When removing the Caps please be sure that the Gaskets on the inside of the Caps are not left on the Inlet or Outlet Fittings.

Please Note: Some Caps come with Gaskets that are clear and may be more difficult to see inside the Cap: