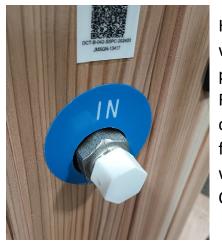

## **Barrel and Cuboid Caps, Plugs & Strainers**

Hang on to the Caps and Plugs that come with your Cold Plunge! The Caps are great for protecting the threads on the Inlet and Outlet Fittings when the Cold Plunge is not connected to a Chiller. The Plugs are helpful for isolating the Cold Plunge from the Chiller when replacing the Filter or cleaning the Chiller Strainer.