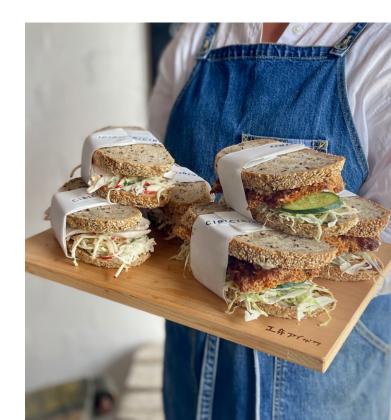

All dietary requirements can be catered for, so all your guests receive a nourishing, balanced and delicious meal.

Our sandwiches are made on seeded sourdough and generously filled.

We offer a range of seasonal vegetarian sandwiches, and gluten free options are also available.