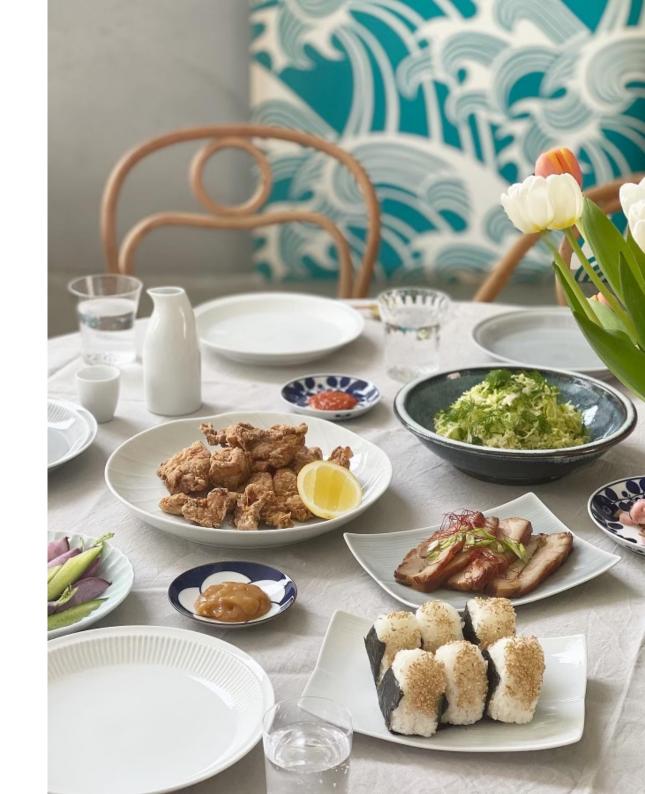

### **BANQUETS**

Entertaining in style? From \$50 per person, we can create a bespoke banquet to share at home.

Using local and seasonal fresh produce from our favourite farmers, we use a fresh approach to simplicity to make nourishing meals with a touch of Japanese flavour. Dishes are fresh, balanced, beautifully presented and delicious.