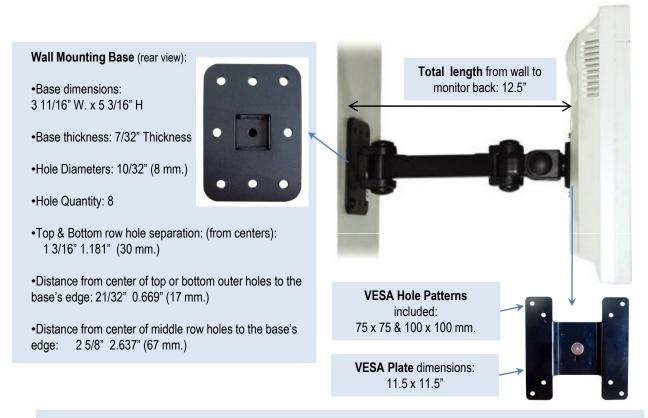

## Wall Mount LCD Arm w/VESA Compliant hole-pattern

Load capacity recommended: for LCD monitors up to 22lbs (10 kgs.)

## Monitor Movement capabilities: tilt + swivel + rotate

1st Articulation: -base articulation- allows arm to swivel 180 degrees from left to right

2<sup>nd</sup> Articulation: -pre VESA plate- allows monitor plate to **swivel** 180 degrees from left to right

3<sup>rd</sup> Articulation: -VESA plate- allows the monitor to **tilt** 180 degrees up or down, so it can face the opposite wall or all the way to almost parallel to the ceiling or the floor.

The above movements are naturally limited by the shape & size of the monitor used.

The monitor also can be viewed in landscape or portrait mode due to the plate's rotation capability.

**Adjustability:** The torque on all articulations can be adjusted to achieve a tighter or smoother monitor adjustment or help lock in place.