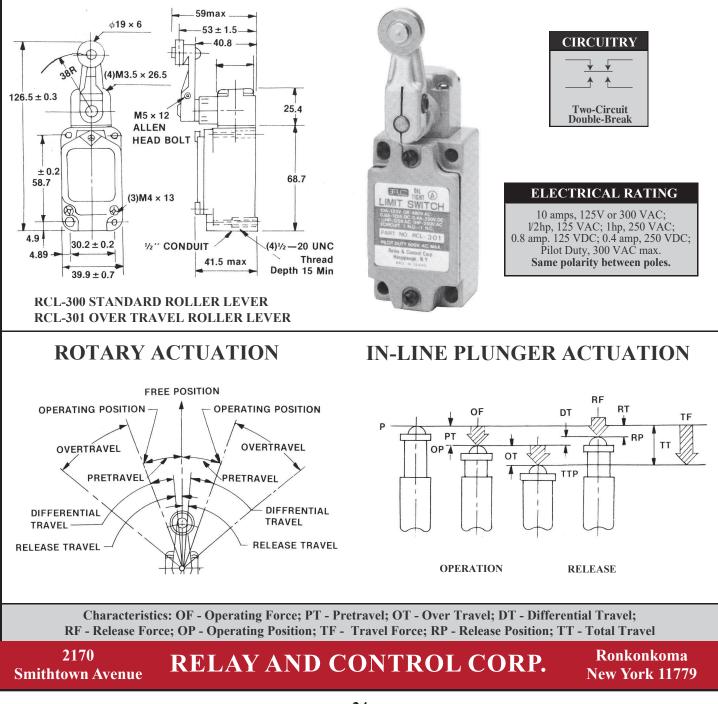

## **PRECISION OIL TIGHT LIMIT SWITCHES**

## **FEATURES**

- UL listed. File E100480
- Wide choice of heads and actuators.
- Captive cover screws.
- Dustproof, Oil Tight, Water-resistant.
- Silver/Gold alloy contacts, Double contact design.
- Stainless steel essentials.
- Standard size & dimensions, 1/2" conduit entry.

- Temp. range +5°F to +175°F (-15°C to +80°C)
- Hi-Pot Voltage 2200VAC/minute
- Insulation Resistance 100 M $\Omega$  on 500VDC.
- Contact Arrangement 2 Circuits: 1 N.O., 1 N.C.
- Max. Operating Frequency -120 mechanical operations per minute; 30 electrical (loads) operations per minute.
- Life Test Mechanical: Ten Million Operations. Electrical: 750,000 Operations @ 10 Amp. 240VAC.