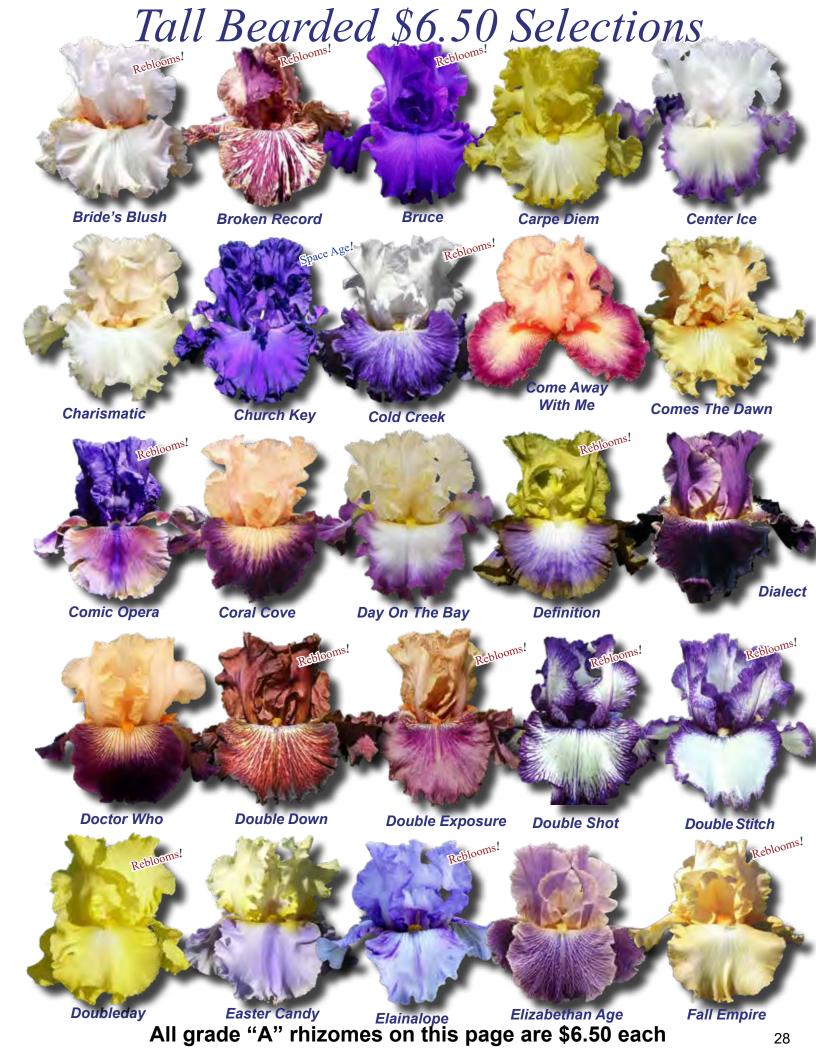

iature Dwarf Bearded Iris
up to 8 inches early blooms



Little Green Meanie (G. Sutton '14)..\$4.00



Mini Stitch (G. Sutton '16)..\$5.00



Eye Of The Storm (M. Sutton '17)..\$7.00



Runway (M. Sutton '17) RE..\$7.00

### 2020 Standard Dwarf Bearded Collection

One each of Dwarf Bibbidi Bearded Iris Bib-Blue bidi Bobbidi Blue, Poignant, Blend Of Blue, Stylish Blues, Dab Of Butter and Raspberry Ice \$15! - Save \$10



# Grab Bag Garden Special Buy a collection of 20 tall bearded reblooming iris of our choice for only \$50!

We will choose a colorful variety of 20 tall bearded reblooming iris. All iris in your grab bag will be grade "A" tall bearded reblooming varieties, clearly labled and neatly packaged. A great way to add the beauty of tall bearded reblooming iris to your garden.









All grade "A" rhizomes on this page are \$6.50 each



### All grade "A" rhizomes on this page are \$6.50 each

To order, United States and Canada residents call 1-208-297-8995 8 a.m. to 4:30 p.m. MST Time, Mon. - Fri. or email info@suttoniris.com For more iris listings and cultural care or to order online visit suttoniris.com



One each of tall bearded iris *Luminate, Sweets, Strawberry Frosting,*Definition, Glacier Melt and Flash Flare for \$30 - Save \$27

#### Directions To Sutton's

We are located halfway between can ada RD. & Star RD. On the north side of chinden blvd. (highways 20/26) From Boise, head west on chinden until approximately 1/2 of a mile past star road. From Caldwell, head east until approximatelly 1/2 mile past canada road. From Star, head south on star road, tu