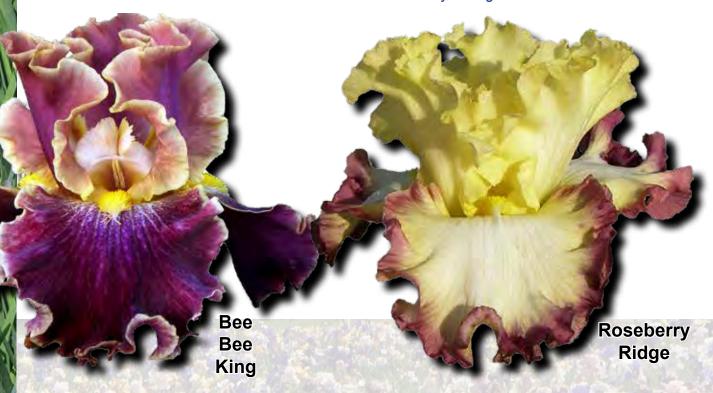

## Border Bearded Introductions 2020 Border bearded iris are 16 to 27 1/2 inches tall with early through late season blooms

Bee Bee King (B. Sutton '20) BB 24" M Excellent luminata pattern border bearded! Ruffled red-violet standards are edged with a 1/4" pale honeysuckle colored rim. Darker falls are well ruffled with a nicely contrasting thin white rim at the edges. Pure white area in throat expands out into thin white markings around bright yellow beards. Great branching with 9 buds per stalk. Seedling BWS13A4: Duplication X Teeny Bopper..\$30

Roseberry Ridge (M. Sutton '20) BB 25" M Fun addition to the border bearded field! Yellow standards contrast with the pale cream falls. 1/2" red purple band at the edges of the falls make this a standout! Yellow beards rest between the yellow shoulders. 7 to 9 buds with great stalks. Seedling AA-931-A: U-135: (Rio X Connie Sue) X Center Ice..\$30