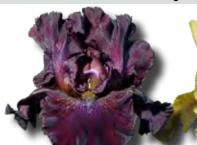

## Intermediate Bearded Iris For 2020

**Line Drive** (M. Sutton '07) **RE** White ground, washed and lined violet blue. Striking!..**\$4.00** 

Midnight Ice (G. Sutton '07) Deep dark blue self; bright white beards..\$4.00

**Midnight Run** (G. Sutton '13) S. dark red purple; F. plum, black overtones..**\$5.00** 

Midnight Sharp (G. Sutton '10) Black purple self; cerise highlights..\$4.00

Miles Of Smiles (M. Sutton '16) S. yellow; F. white, 1/2" yellow rim at edges..\$7.00