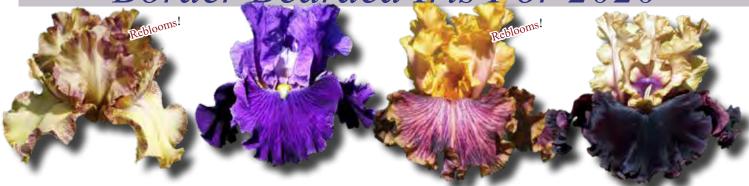

## Border Bearded Introductions 2020 Border bearded iris are 16 to 27 1/2 inches tall with early through late season blooms

Bee Bee King (B. Sutton '20) BB 24" M Excellent luminata pattern border bearded! Ruffled red-violet standards are edged with a 1/4" pale honeysuckle colored rim. Darker falls are well ruffled with a nicely contrasting thin white rim at the edges. Pure white area in throat expands out into thin white markings around bright yellow beards. Great branching with 9 buds per stalk. Seedling BWS13A4: Duplication X Teeny Bopper..\$30

Roseberry Ridge (M. Sutton '20) BB 25" M Fun addition to the border bearded field! Yellow standards contrast with the pale cream falls. 1/2" red purple band at the edges of the falls make this a standout! Yellow beards rest between the yellow shoulders. 7 to 9 buds with great stalks. Seedling AA-931-A: U-135: (Rio X Connie Sue) X Center Ice..\$30