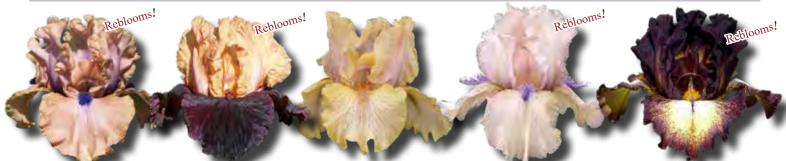

## Intermediate Bearded Iris For 2020

Bahama Blues (M. Butter Rum (M. Sutton Sutton '10) RE Rose '13) RES. greyed orange; colored self; lavender F. greyed purple; burnt orange beards..\$5.00

Carved Pumpkin (G. Sutton '12) S. orange, flushed pink; F. pale orange, cinnamon dots..\$4.00

Concertina (G. Sutton '00) RE SA Amaranth rose self, dark violet beards and horns..\$4.00

Deep Conviction (M. Sutton '06) RE S. yellow ground, burgundy wash; F. pale yellow, burgundy edges..\$4.00

Deep Cover (M. Sutton

Easy Peasy (M. Sutton '15) S. butter yellow; F. white, veined and edged naples yellow..\$5.00

Faded Glory (M. Sutton '09) RE S. vellow; F. cream ground dotted purple..\$4.00

Fall Decor (G. Sutton '16) RES, almond shell: F. burnt umber, white markings at beards..\$7.00

Fall Line (M. Sutton '09) RE White & Yellow ground dotted & lined plum purple..\$4.00