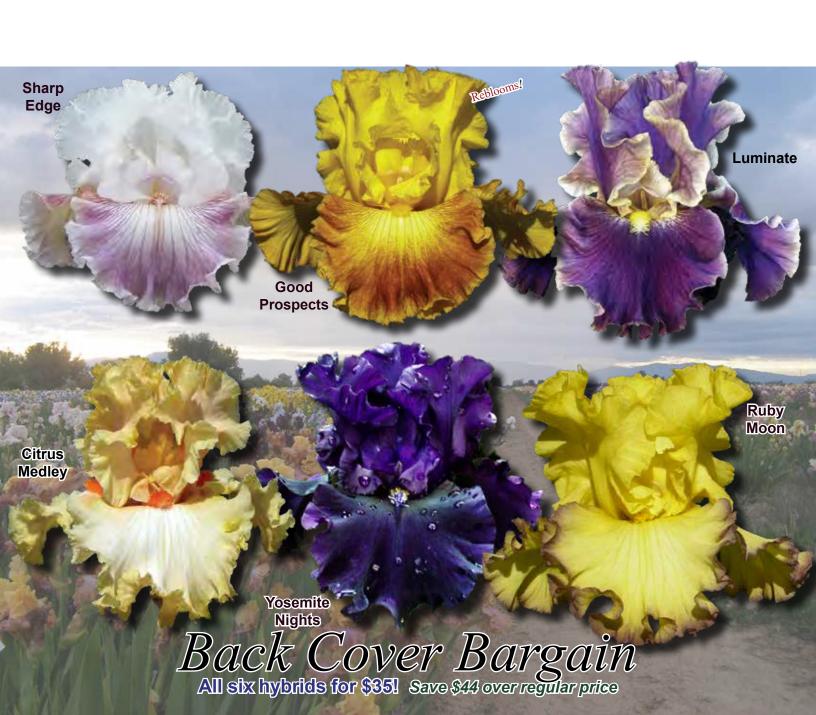

Sutton's **Back Cover Bargain** makes a return to the back. This collection includes some of our more popular hybrids at a great price.

Additional temporary display beds have been created on our home field to better showcase the hundreds of different bearded iris varieties growing in our fields. More displays will be added every year until we hit our final acerage goal.

**SAVE BIG** with collections from Sutton's! Our specialty collections are designed to save money and add a beautiful burst of color to your garden. Rebloom Collections have been created to allow wonderful spring color and the opportunity for summer and fall bloom. The Back Cover Bargain Collection offers beautiful color at exceptional prices. The Sutton's Introduction Special Collections were designed with value and quality in mind. Whichever you choose you can be confident in the value of your choice.