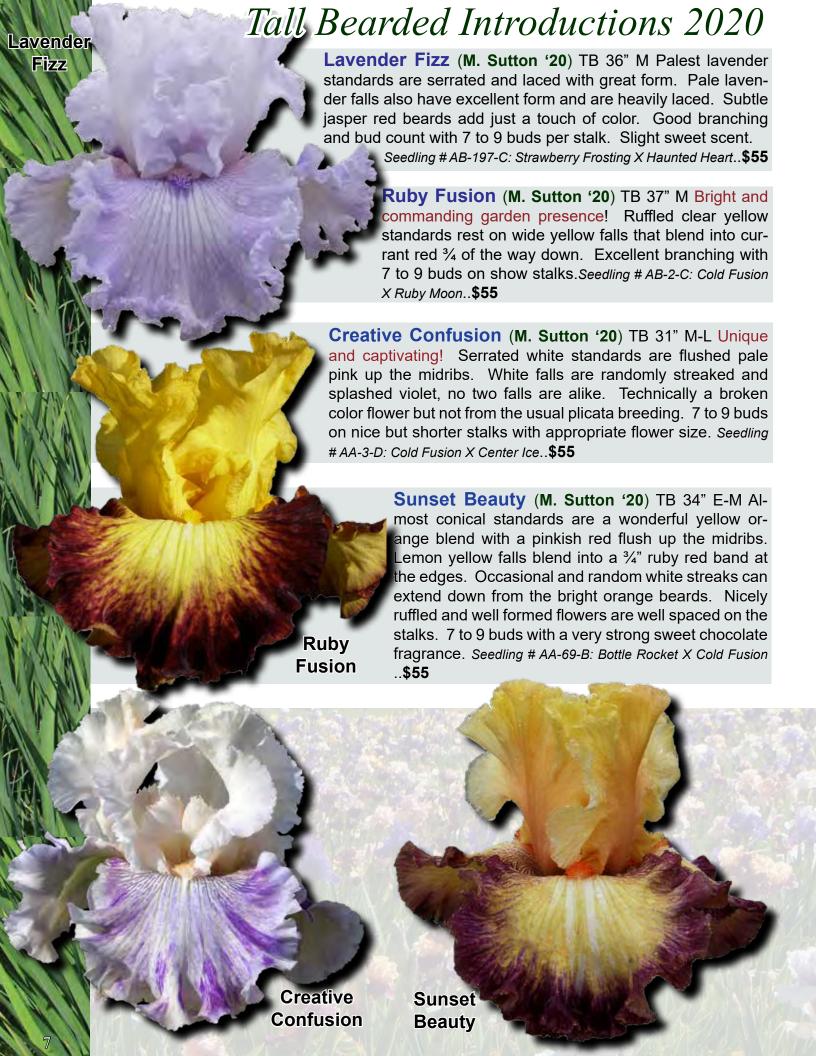

## Intermediate Bearded Iris For 2020

Bahama Blues (M. Butter Rum (M. Sutton Sutton '10) RE Rose '13) RES. greyed orange; colored self; lavender F. greyed purple; burnt orange beards..\$5.00

Carved Pumpkin (G. Sutton '12) S. orange, flushed pink; F. pale orange, cinnamon dots..\$4.00

Concertina (G. Sutton '00) RE SA Amaranth rose self, dark violet beards and horns..\$4.00

Deep Conviction (M. Sutton '06) RE S. yellow ground, burgundy wash; F. pale yellow, burgundy edges..\$4.00

Deep Cover (M. Sutton

Easy Peasy (M. Sutton '15) S. butter yellow; F. white, veined and edged naples yellow..\$5.00

Faded Glory (M. Sutton '09) RE S. vellow; F. cream ground dotted purple..\$4.00

Fall Decor (G. Sutton '16) RES, almond shell: F. burnt umber, white markings at beards..\$7.00

Fall Line (M. Sutton '09) RE White & Yellow ground dotted & lined plum purple..\$4.00