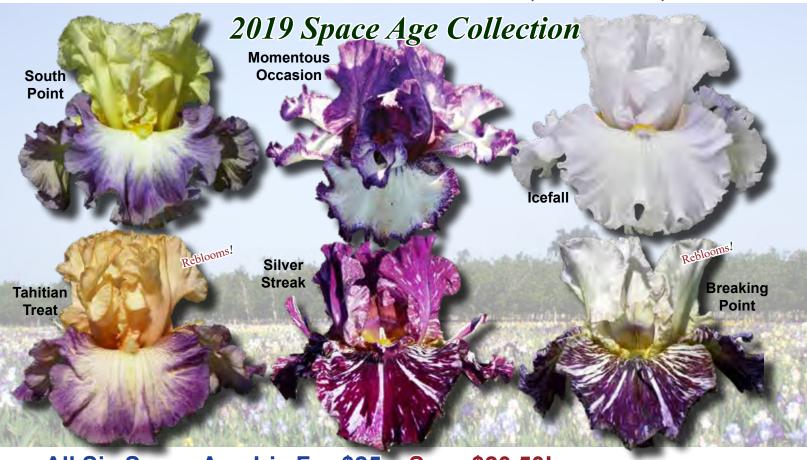

All Six Intermediate Bearded Iris For \$19 ~ Save \$10!

All Six Space Age Iris For \$25 ~ Save \$20.50! A space age iris is a bearded iris with appendages protruding from the ends of the beards, usually a horn or flounce.