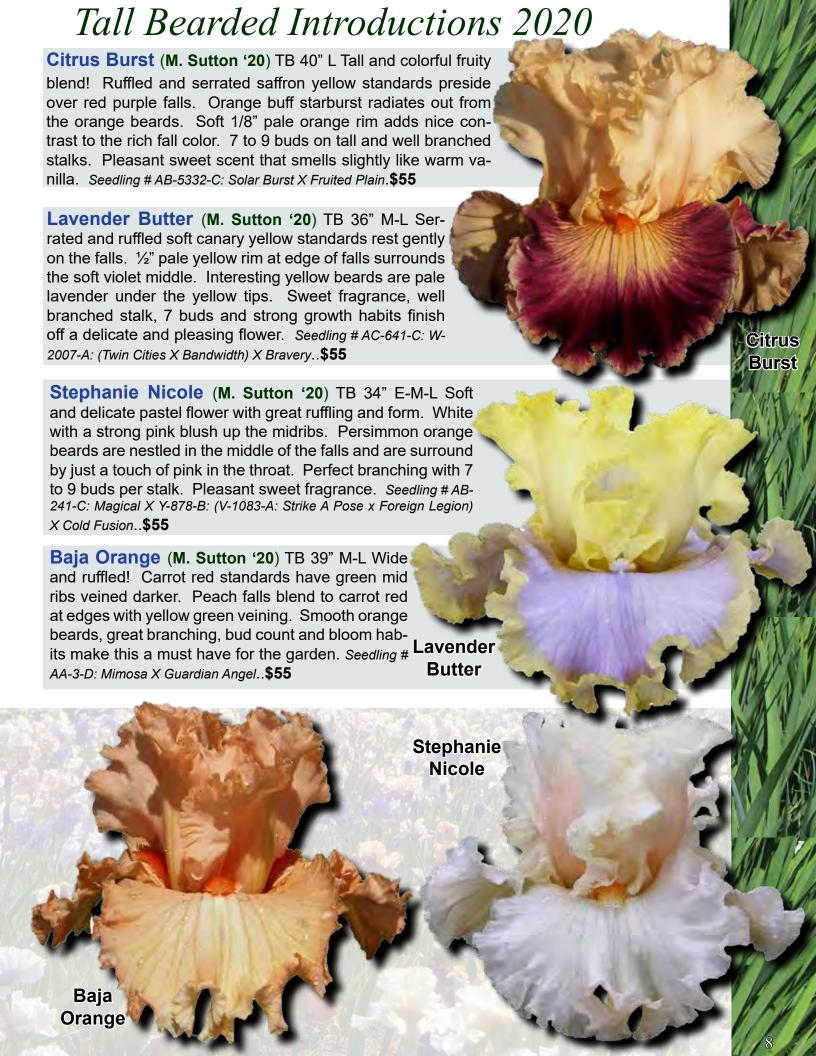

ative to the beauty of the iris flower! Sutton's Gift Certificates are available beginning at \$15.00. We will mail a free catalog with a gift certificate purchase to the recipient's address if included.

**Descriptive Terms** 

> View additional listings online at www.suttoniris.com.

As always, feel free to e-mail us with questions or comments at info@suttoniris.com

Come Visit Us! The gardens will be open for viewing Mon. - Sat, May 11th through May 30th 2020 , 10AM to 4PM (closed on Sundays). Display gardens are now on site and will be added onto yearly. On site orders will be taken for July, August and early September shipments, pick-up available for local clients. Potted iris will be available from May through August. Please call ahead for bloom conditions 1-208-297-8995.













## Tall Bearded Introduction Specials

## 2020 Tall Order Special

Order your choice of any 4 through 7 tall bearded 2020 Sutton introductions and receive a 10% discount on all of Sutton's 2020 tall bearded introductions you order.

## 2020 Grand Order Special

Order your choice of any 8 or more 2020 tall bearded Sutton introductions and receive a 15% discount on all of Sutton's 2020 tall bearded introductions you order.

## Border Bearded Introductions 2020 Border bearded iris are 16 to 27 1/2 inches tall with early through late season blooms



Bee Bee King (B. Sutton '20) BB 24" M Excellent luminata pattern border bearded! Ruffled red-violet standards are edged with a 1/4" pale honeysuckle colored rim. Darker falls are well ruffled with a nicely contrasting thin white rim at the edges