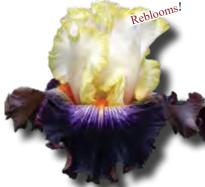

## Border Bearded Iris For 2020

Broken Link (M. Sutton '12) RE SA Cream ground, red violet plicata; flounces..\$5.00

From Within (M. Sutton '13) White ground, cornflower blue plicata..\$5.00

FRUIT STRIPE (M. Sutton '09) RE S. yellow orange; F. greyed orange, heavy red-purple wash..\$5.00

**GRAPENUT** (M. Sutton '13) S. tan; F. dark violet, near black; beach brown beards..\$5.00

RIDGECREST (M. Sutton '16) RE S. cream, yellow rim; F. near black, white burst..\$7.00

ROME (M. Sutton '17) S. chrome yellow; F. ruby red; tangerine beards..\$11.00

WHOSE LINE IS IT (G. Sutton '19) S. white; F. pale lavender veined blue..\$19.00

WINNING STREAK (M. Sutton '04) RE Salmon ground, streaked & splashed violet blue..\$5.00