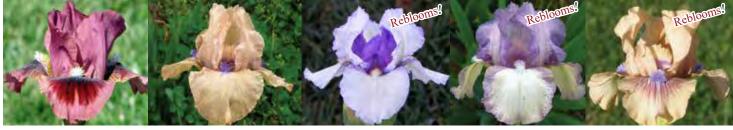

**Reblooming** iris require a little more attention than spring only bloomers but with the right care and conditions they can provide additional blooms in summer and/or fall.

As with spring only bloomers, a pre-bloom application of low nitrogen fertilizer will optimize spring bloom. However to encourage summer and fall rebloom, fertilize again shortly after the conclusion of spring bloom (usually about two weeks after) with a 5-10-10 application of fertilizer. In addition, rebloomers will require a bit more water than their spring only cousins. Water every two weeks in summer unless a rainfall of over 1/2" has occurred. All iris perform best when they are planted in areas with excellent drainage, they need water but not swampy conditions. Planting all iris in four (or more) inch high raised beds of sandy loam is the best way to keep them healthy and encourage both spring bloom and rebloom.

With just a little extra care and attention, reblooming iris can give you two or more bloom cycles per year depending on growing conditions. A little more effort but much more reward!

USDA zone 8 fall rebloom on tall bearded "Raspberry Frost"