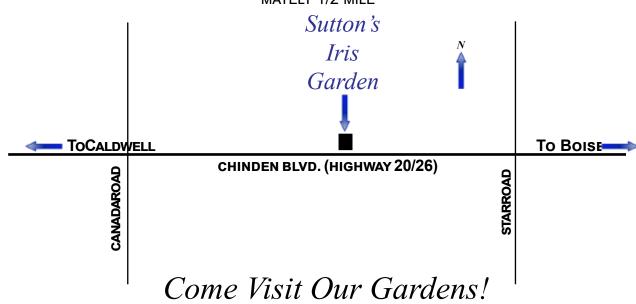

#### Directions To Sutton's

We are located halfway between can ada RD. & Star RD. On the north side of chinden blvd. (highways 20/26) From Boise, head west on chinden until approximately 1/2 of a mile past star road. From Caldwell, head east until approximatelly 1/2 mile past canada road. From Star, head south on star road, turn right on chinden blvd and proceed for approximately 1/2 mile. From Meridian, head north on star road, turn left on chinden blvd and proceed for approximately 1/2 mile.