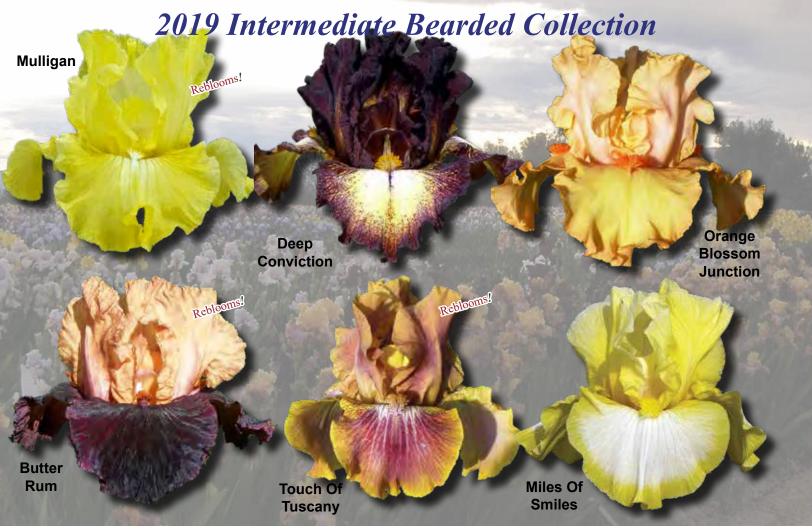

All Six Intermediate Bearded Iris For \$19 ~ Save \$10!

All Six Space Age Iris For \$25 ~ Save \$20.50! A space age iris is a bearded iris with appendages protruding from the ends of the beards, usually a horn or flounce.