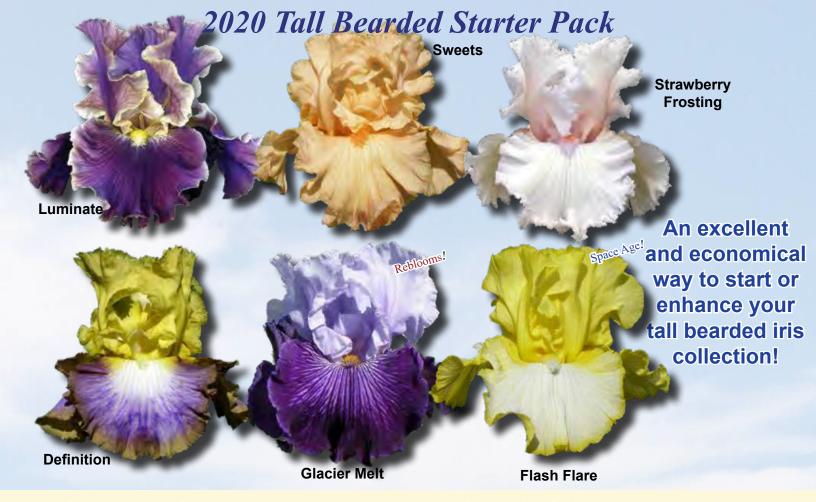

One each of tall bearded iris *Luminate, Sweets, Strawberry Frosting,*Definition, Glacier Melt and Flash Flare for \$30 - Save \$27