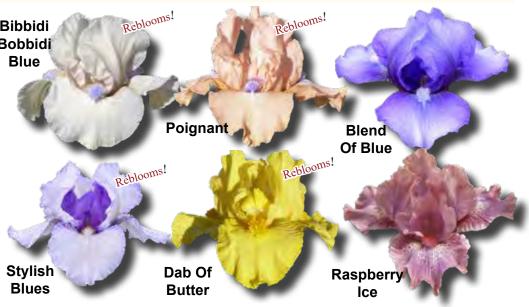

## Standard Dwarf Bearded Iris For 2020 STANDARD DWARF BEARDED iris are 8 to 16 inches tall and bloom early

Ahwahnee Princess (G. Sutton '04) RE..\$4.00 Annie Oakley (G. Sutton '12) RE..\$4.00

Bibbidi Bobbidi Blue (G. Sutton '11) RE..\$4.00 Blend Of Blue (Aitken '12)..\$4.00 Blueberry Tart (C. Chapman '02) RE..4.00

## Standard Dwarf Bearded Iris For 2020

Bright Blue Eyes (M. Sutton '09) RE..\$4.00

Cassady Anne (M. Sutton '13) RE..\$4.00

Chili Powder (M. Sutton '14)..\$4.00

**Coconino** (M. Smith '12)..**\$4.00** 

Dab Of Butter (G. Sutton '16) RE..\$5.00

**Pepi** (M. Sutton '17)..**\$7.00** 

Perfectionist (G. Sutton '10) RE..\$4.00

**Pinkster** (M. Sutton '08)..**\$4.00** 

Poignant (G. Sutton '12) RE..\$4.00

**Prickles** (M. Sutton '19)..**\$9.00** 

Puddy Tat (P. Black '02)..\$4.00

Purple People Pleaser (M. Sutton '19)..\$12.00

Raspberry Ice (K. Keppel '12)..\$4.00

Order Early! Some varieties are limited. All orders are filled on a first come first served basis. phone 208-297-8995 Monday through Friday 8am - 4:30pm MST www.suttoniris.com info@suttoniris.com

### 2020 Standard Dwarf Bearded Collection

One each of Dwarf Bibbidi Bearded Iris Bib-Blue bidi Bobbidi Blue, Poignant, Blend Of Blue, Stylish Blues, Dab Of Butter and Raspberry Ice \$15! - Save \$10