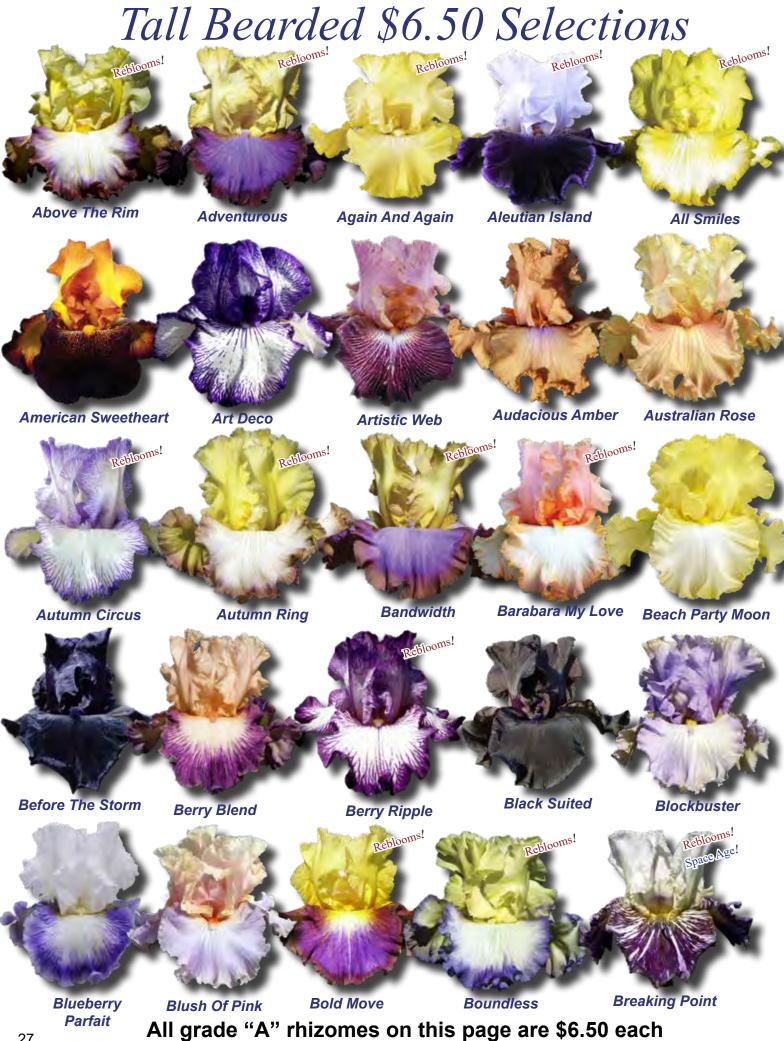

## 2020 Catalog Information

**How To Read** A Description

**Registered Name** 

vear of introduction

Categories

**Description & Price** 

**ADVENTUROUS** 

(M. Sutton '10)

RE

S. yellow; F. electric violet blue, 1/4" ruby red band at edge..\$6.50

E ......Early blooming iris

**F.** ......Falls

M ......Mid season bloomer

Abbreviations L.....Late season bloomer

Plic ....Plicata

RE .....Rebloomer S. .....Standards

All grade "A" rhizomes on this page are \$6.50 each

### All grade "A" rhizomes on this page are \$6.50 each

To order, United States and Canada residents call 1-208-297-8995 8 a.m. to 4:30 p.m. MST Time, Mon. - Fri. or email info@suttoniris.com For more iris listings and cultural care or to order online visit suttoniris.com