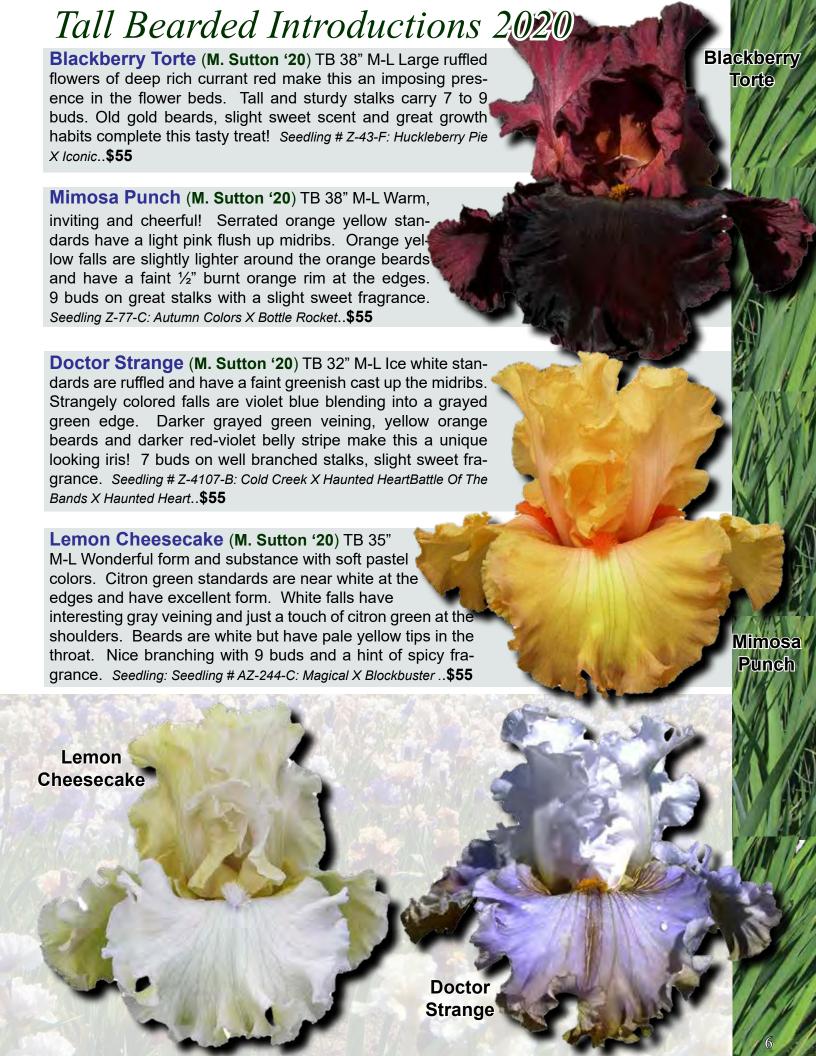

## Border Bearded Iris For 2020

Broken Link (M. Sutton '12) RE SA Cream ground, red violet plicata; flounces..\$5.00

From Within (M. Sutton '13) White ground, cornflower blue plicata..\$5.00

FRUIT STRIPE (M. Sutton '09) RE S. yellow orange; F. greyed orange, heavy red-purple wash..\$5.00

**GRAPENUT** (M. Sutton '13) S. tan; F. dark violet, near black; beach brown beards..\$5.00

RIDGECREST (M. Sutton '16) RE S. cream, yellow rim; F. near black, white burst..\$7.00

ROME (M. Sutton '17) S. chrome yellow; F. ruby red; tangerine beards..\$11.00

WHOSE LINE IS IT (G. Sutton '19) S. white; F. pale lavender veined blue..\$19.00

WINNING STREAK (M. Sutton '04) RE Salmon ground, streaked & splashed violet blue..\$5.00