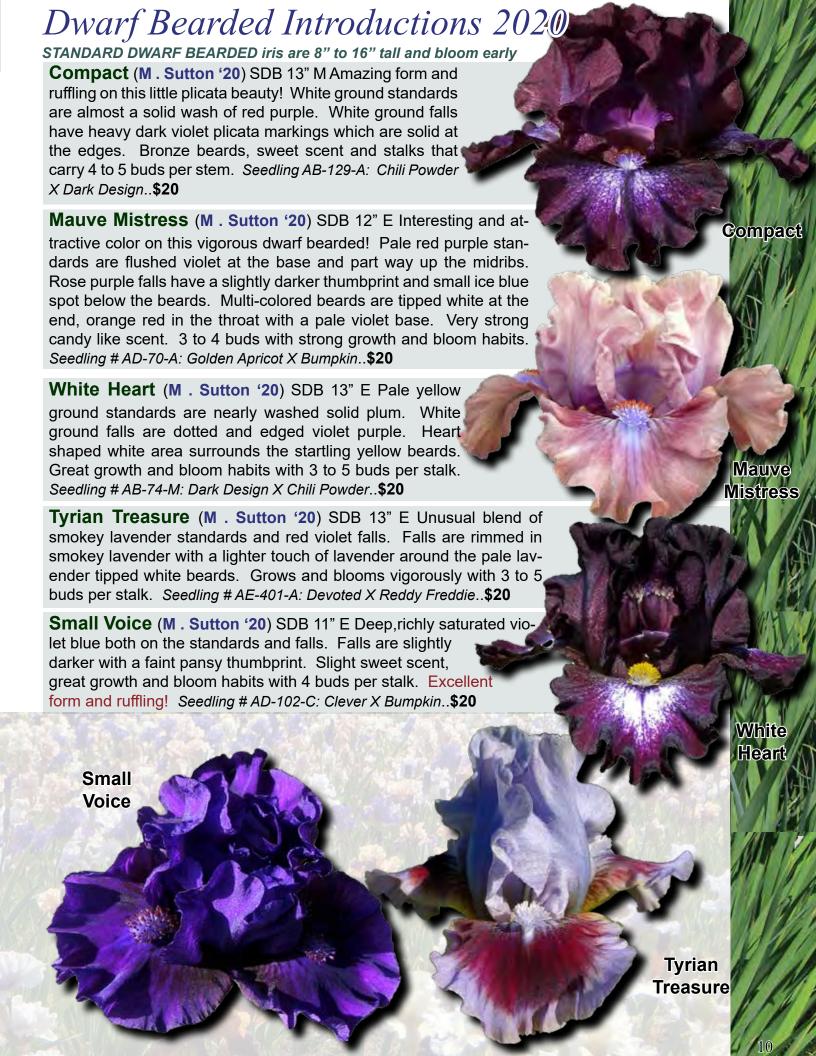

te season blooms



Bee Bee King (B. Sutton '20) BB 24" M Excellent luminata pattern border bearded! Ruffled red-violet standards are edged with a 1/4" pale honeysuckle colored rim. Darker falls are well ruffled with a nicely contrasting thin white rim at the edges. Pure white area in throat expands out into thin white markings around bright yellow beards. Great branching with 9 buds per stalk. Seedling BWS13A4: Duplication X Teeny Bopper..\$30

Roseberry Ridge (M. Sutton '20) BB 25" M Fun addition to the border bearded field! Yellow standards contrast with the pale cream falls. 1/2" red purple band at the edges of the falls make this a standout! Yellow beards rest between the yellow shoulders. 7 to 9 buds with great stalks. Seedling AA-931-A: U-135: (Rio X Connie Sue) X Center Ice..\$30

















## How To Grow Iris

Bearded iris are about the easiest of garden plants to grow and will give good results with a minimum of care, but like all plants, the better you care for them the better they perform. The following instructions are easy to follow and should lead to awesome iris blooms year after year.

#### WHEN TO PLANT

Bearded iris should be planted in July, August or September. It's important that the roots get established before the end of your growing season. Plant your iris at least six (6) weeks before your first frost.

#### **LOCATION**

Bearded iris like the sun! A half day of sun will be fine for most areas but a full day of sun is best. Make sure to provide the iris with good drainage. Raised beds or slope plantings are ideal places to plant iris.

#### *