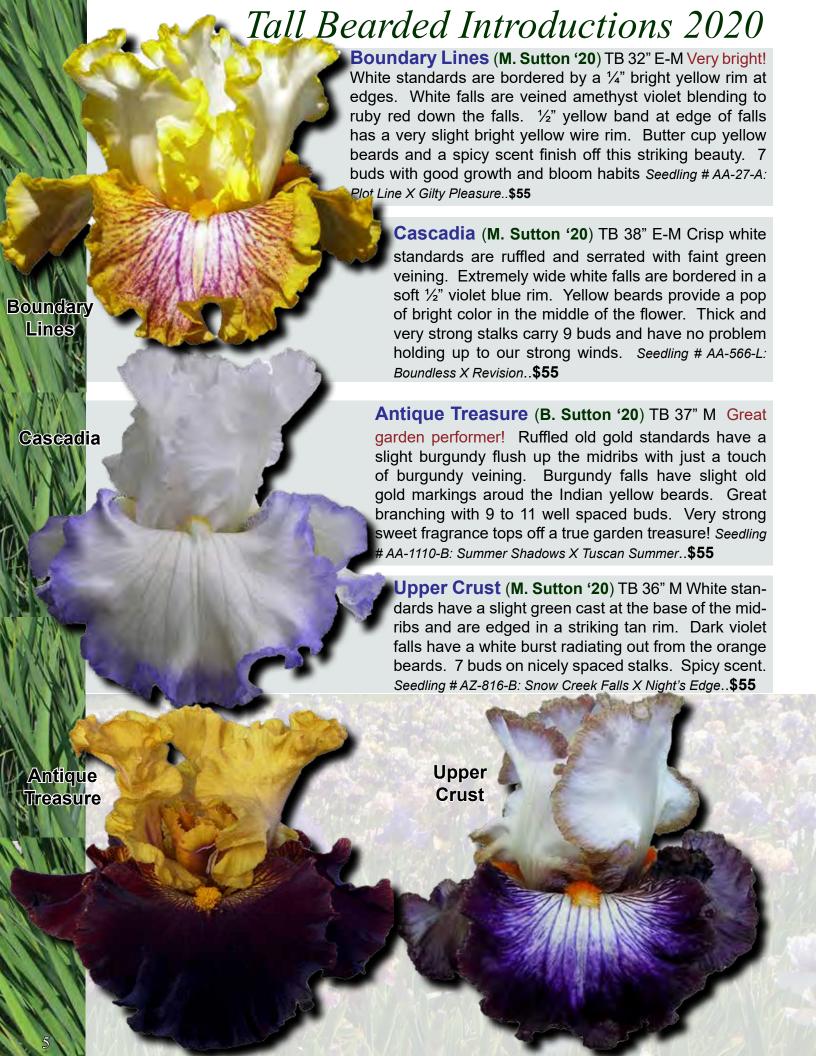

## Border Bearded Introductions 2020 Border bearded iris are 16 to 27 1/2 inches tall with early through late season blooms

Bee Bee King (B. Sutton '20) BB 24" M Excellent luminata pattern border bearded! Ruffled red-violet standards are edged with a 1/4" pale honeysuckle colored rim. Darker falls are well ruffled with a nicely contrasting thin white rim at the edges. Pure white area in throat expands out into thin white markings around bright yellow beards. Great branching with 9 buds per stalk. Seedling BWS13A4: Duplication X Teeny Bopper..\$30

Roseberry Ridge (M. Sutton '20) BB 25" M Fun addition to the border bearded field! Yellow standards contrast with the pale cream falls. 1/2" red purple band at the edges of the falls make this a standout! Yellow beards rest between the yellow shoulders. 7 to 9 buds with great stalks. Seedling AA-931-A: U-135: (Rio X Connie Sue) X Center Ice..\$30