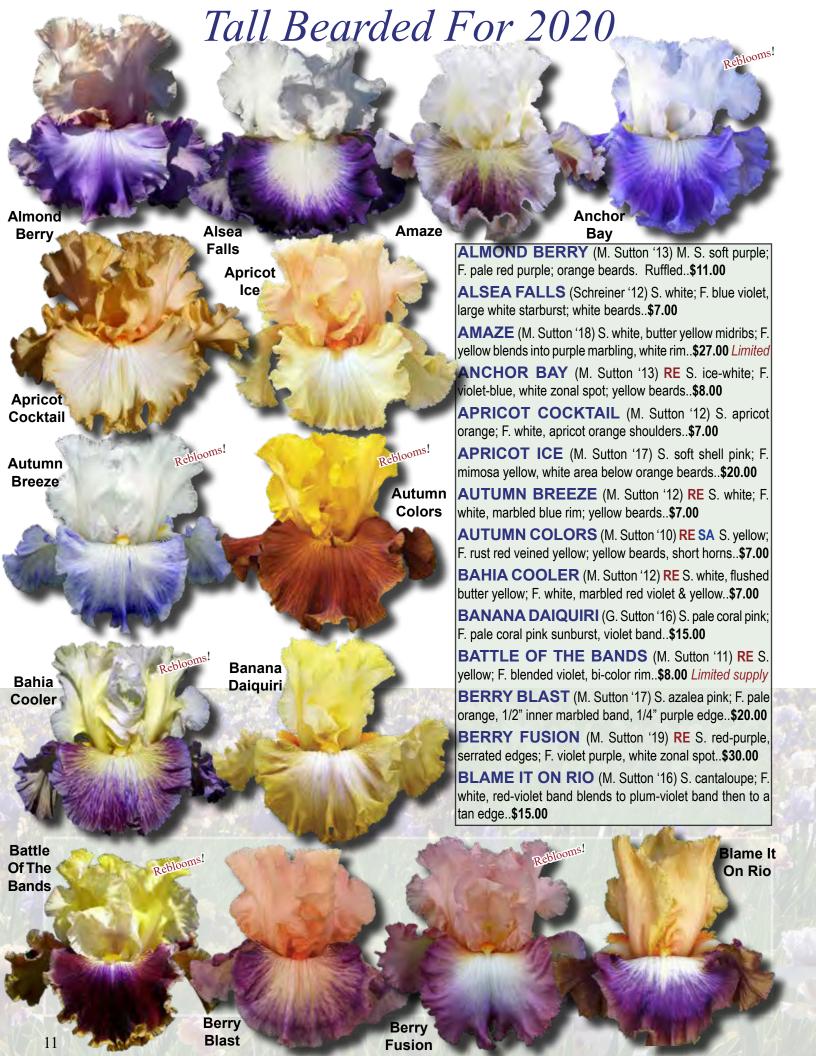

season blooms



Bee Bee King (B. Sutton '20) BB 24" M Excellent luminata pattern border bearded! Ruffled red-violet standards are edged with a 1/4" pale honeysuckle colored rim. Darker falls are well ruffled with a nicely contrasting thin white rim at the edges. Pure white area in throat expands out into thin white markings around bright yellow beards. Great branching with 9 buds per stalk. Seedling BWS13A4: Duplication X Teeny Bopper..\$30

Roseberry Ridge (M. Sutton '20) BB 25" M Fun addition to the border bearded field! Yellow standards contrast with the pale cream falls. 1/2" red purple band at the edges of the falls make this a standout! Yellow beards rest between the yellow shoulders. 7 to 9 buds with great stalks. Seedling AA-931-A: U-135: (Rio X Connie Sue) X Center Ice..\$30

















## How To Grow Iris

Bearded iris are about the easiest of garden plants to grow and will give good results with a minimum of care, but like all plants, the better you care for them the better they perform. The following instructions are easy to follow and should lead to awesome iris blooms year after year.

#### WHEN TO PLANT

Bearded iris should be planted in July, August or September. It's important that the roots get established before the end of your growing season. Plant your iris at least six (6) weeks before your first frost.

#### **LOCATION**

Bearded iris like the sun! A half day of sun will be fine for most areas but a full day of sun is best. Make sure to provide the iris with good drainage. Raised beds or slope plantings are ideal places to plant iris.

#### **S