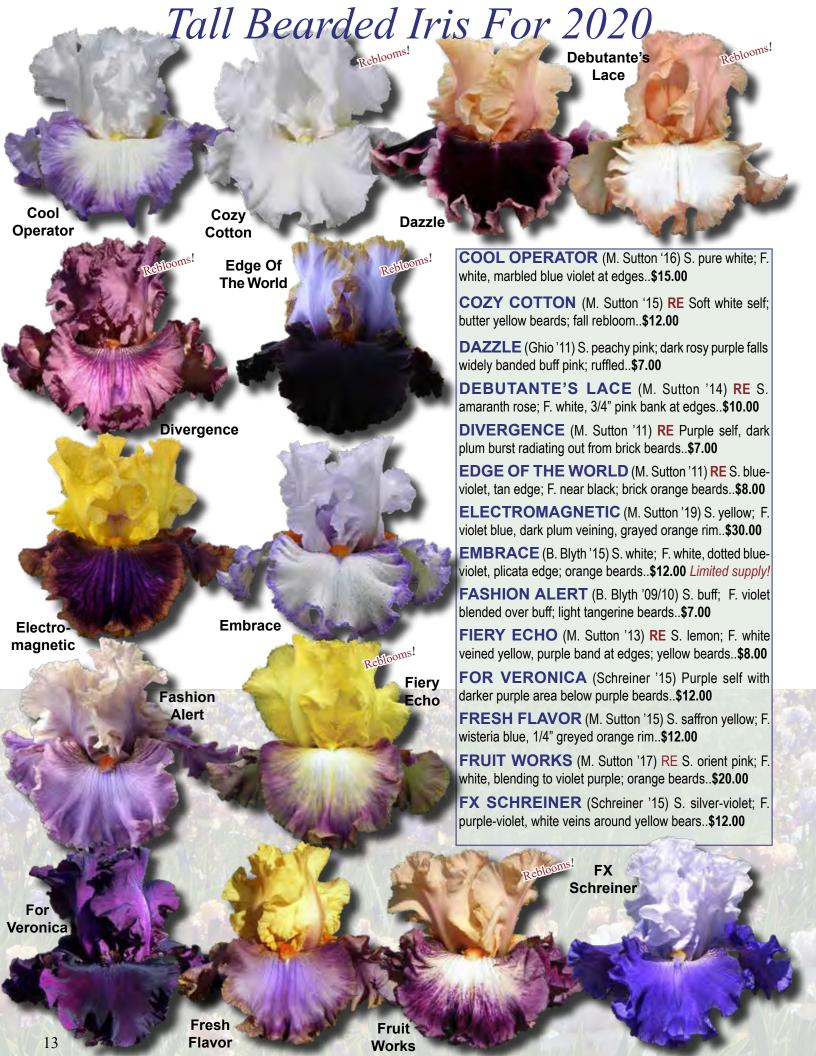

## 2020 Catalog Information

**How To Read** A Description

**Registered Name** 

vear of introduction

Categories

**Description & Price** 

**ADVENTUROUS** 

(M. Sutton '10)

RE

S. yellow; F. electric violet blue, 1/4" ruby red band at edge..\$6.50

E ......Early blooming iris

**F.** ......Falls

M ......Mid season bloomer

Abbreviations L.....Late season bloomer

Plic ....Plicata

RE .....Rebloomer S. .....Standards