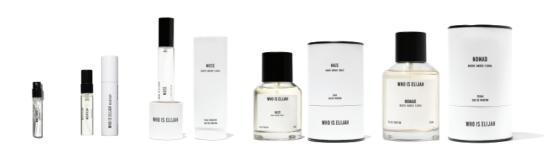

#### **VERSATILE SIZES**

WHO IS ELIJAH understands that fragrance is not one-size-fits-all; that's why each fragrance is available in 2ml, 5ml, 10ml, 50ml and 100ml.

Customers can enjoy the range their way, anytime, anywhere.

#### **OUR SIZES**

#### **OUR PRICES**

(aud)

100ml RRP \$159 - \$179 50ml RRP \$115 - \$135 10ml RRP \$45 - \$55 5ml RRP \$22 - \$27 2ml RRP \$10 Sets RRP \$65 - \$120