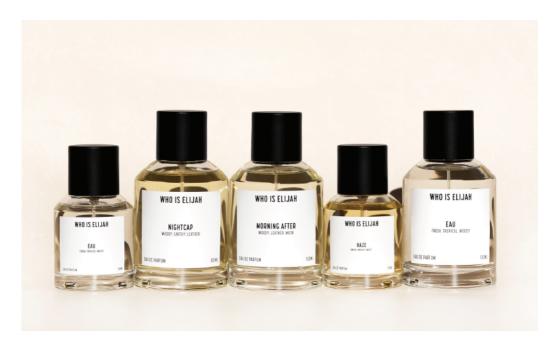

#### **VERSATILE SIZES**

WHO IS ELIJAH understands that fragrance is not one-size-fits-all; that's why each fragrance is available in 2ml, 5ml, 10ml, 50ml and 100ml.

Customers can enjoy the range their way, anytime, anywhere.

#### **OUR SIZES**

#### **OUR PRICES**

(aud)

100ml RRP \$159 - \$179 50ml RRP \$115 - \$135 10ml RRP \$45 - \$55 5ml RRP \$22 - \$27 2ml RRP \$10 Sets RRP \$65 - \$120