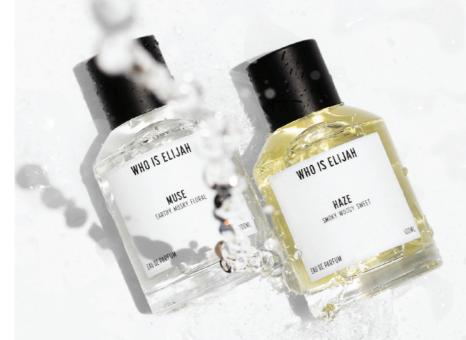

a glance into our fragrance collection

| PRODUCT            | Muse                                       |
|--------------------|--------------------------------------------|
| SCENT PROF         |                                            |
| SCENT PROF         | FILE earthy, musky, floral                 |
| SIZE               | 2ml +5ml + 10ml + 50ml +100ml              |
|                    | THE FIRST IMPRESSION                       |
| 22 1918<br>23 1918 | solar                                      |
|                    | THE HEART                                  |
| 1 4 1              | warm Horal.                                |
| WRO IS DULAN       | warm floral,<br>jasmine absolute           |
| WIGH               | THE SILLAGE                                |
| - T                | amberaris, ambroxan,                       |
|                    | ambergris, ambroxan, musk, dry-woody amber |
| WI E E E E         | arwood, moss                               |
| 100%               | WIN COLLAN                                 |
| SETS               | Discovery, Col. Vol. 1 + Summer Nostalgia  |
| NOTES              | ·                                          |

- a subtle scent that leaves a less than subtle mark.
- assertive like your 9-5, sensual like your after hours
- can be described as floral, musky, sophisticated and sensual
- MUSE doesn't wear you. YOU wear muse...