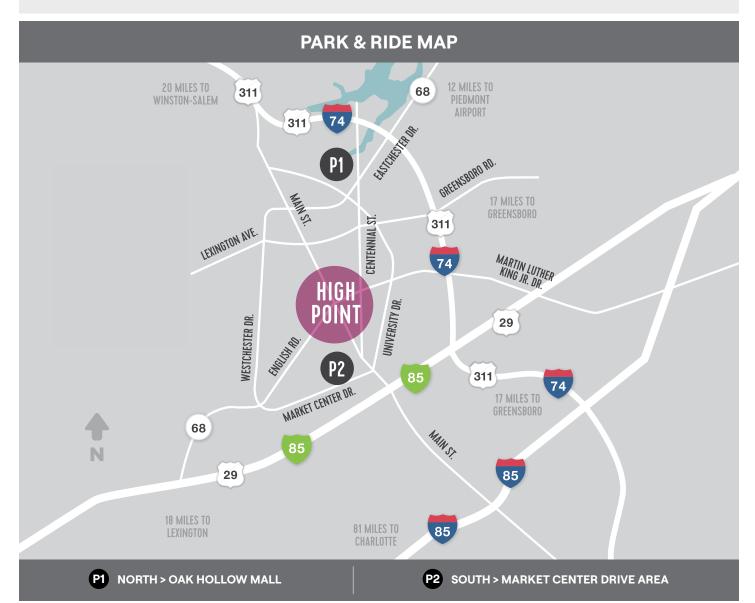

#### **PARK & RIDE LOTS**

Accessible parking is available in both of our Park & Ride locations. Guests with disabilities may call 336.887.RIDE (7433) for a free accessible shuttle from the Park & Ride lot to the Transportation Terminal.

#### P1 NORTH - OAK HOLLOW MALL

**GPS ADDRESS** 

921 Eastchester Drive, High Point, NC 27262 Located in the Oak Hollow Mall parking lot.

#### P2 SOUTH - MARKET CENTER DRIVE AREA

**GPS ADDRESS** 

490 W. Market Center Drive, High Point, NC 27260