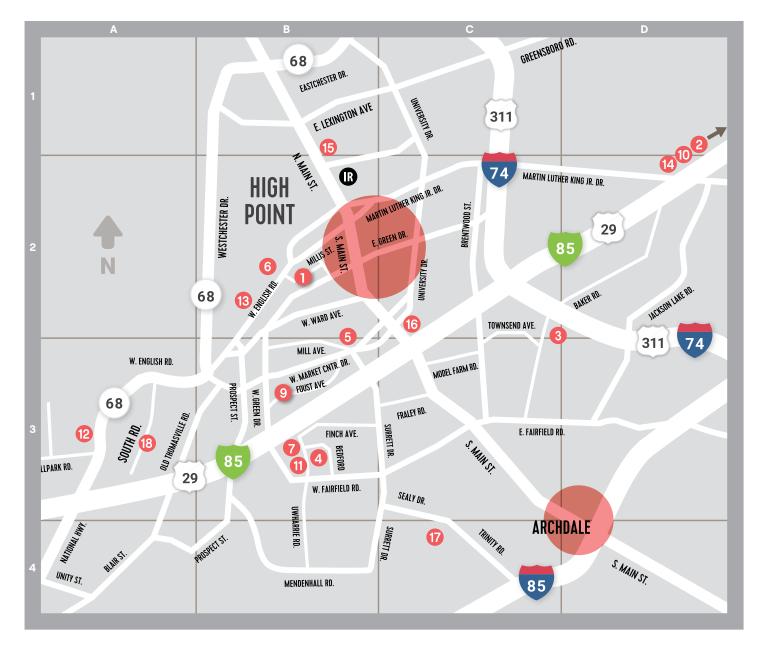

# **Outlying Showrooms**

- 1 812 Millis 812 Millis St. 27260 (B2)
- 2 AFD Home 4250 Furniture Ave., Jamestown NC 27282 (D1)
- 3 Alden Parks 705 Baker Court, High Point, NC 27263 (C2)
- 4 Chichester & Brown Closet 1125 Bedford St. 27263 (B3)
- 5 Cisco Home 1014 Mill Ave. 27260 (B2)
- 6 COHAB.SPACE 1547 W. English Rd. 27262 (B2)

- Craftmaster 2622 Uwharrie Rd. 27263 (B3)
- 8 Decca Home/Bolier 4000 Piedmont Pkwy. 27265 (C1)
- Greenhouse Fabrics 1106 Foust Ave. 27260 (B3)
- 10 IMS 4250 Furniture Ave., Jamestown NC 27282)
- 1 Legacy Classic | Modern 2622 Uwharrie Rd. 27263 (B3)
- Lexington Home Brands 1300 National Hwy. Thomasville 27360 (A3)

Outlying Showrooms listed below are served by Go-Anywhere shuttle service. Call 336.887.RIDE (7433).

- (3) **Planum** 1822 English Rd. 27262 (B2)
- Rush Industries
  4228 Furniture Ave. 27260 (D2)
- (5) Sherrod House 1100 N. Main St. 27262 (B1)
- 6 Swaim 1801 S. University Pkwy. 27260 (C2)
- **Tempur Sealy International**One Office Parkway at Sealy Dr.
  Trinity 27370 (C4)
- (B) Thayer Coggin Inc. 230 South Rd. 27262 (A3)
- R Bienenstock Furniture Library 1009 N. Main St. 27262 (B2)