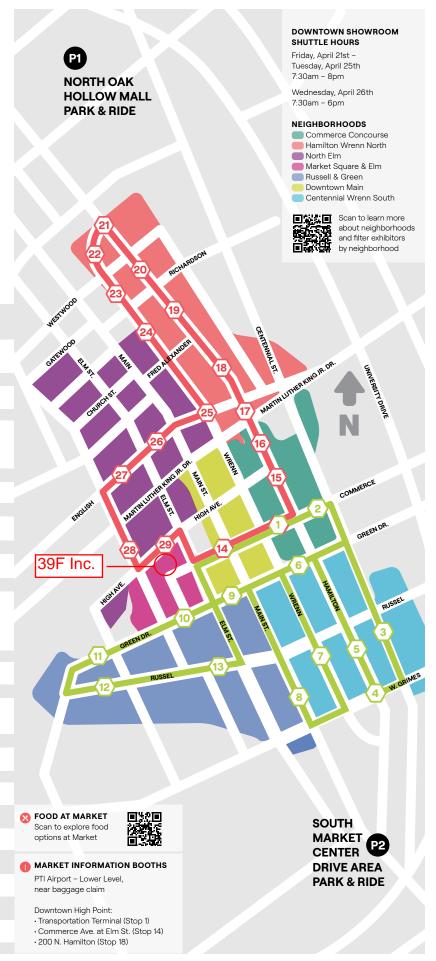

- **NEIGHBORHOODS**
- Commerce Concourse
- Hamilton Wrenn North North Elm
- Market Square & Elm
- Russell & Green Downtown Main

### Centennial Wrenn South

Green Line Shuttle Stop

Red Line Shuttle Stop

**DOWNTOWN SHUTTLES** 

### **HOURS OF OPERATION**

Friday, April 21 - Tuesday, April 25, 7:30am - 8pm

Wednesday, April 26, 7:30am - 6pm

### Downtown Shuttle Map

FREE continuously operating shuttles take you to and from every downtown Market showroom, seminar and event.

RED LINE shuttles serve showrooms and venues in the downtown area NORTH of Commerce Avenue.

GREEN LINE shuttles serve showrooms and venues in the downtown area SOUTH of Commerce Avenue.

Stops #1 and #14 connect the RED and GREEN lines. Information booths located at these stops can assist you in finding any showroom or event.

#### STOPS

- Transportation Terminal RED/GREEN CONNECTOR

  IHFC Commerce St., Coaster, Showplace, New Classic, Eichholtz, The Point, Center

  Stage, International Buyers Center, MediaLink
- Lifestyle/Forbidden City, LC Direct, Showrooms at Centennial & Green
- Centers of High Point, Schwung Home
- Verellen, Shenandoah Furniture, 449 S. Wrenn
- 6 Centers of High Point
- 6 Austin Group, Market on Green, IHFC Green Wing Entrance, Futura Leather, Abbyson, Four Seasons Furniture, Crown Mark, Whitewood/John Thomas Furniture, Olliix Design Center, Leather Italia
- Platinum Decor, Luke Leather, Elements International, Riverside, Oscar's Fine Foods
- 8 Atrium on Main, Asian Loft
- 220 Elm, Najarian Furniture Co., Parker House, Plank and Hide Co., AC Pacific
- Momelegance, Decor-Rest
- EJ Victor, Ideaitalia, Chelsea on Green, Tourmaline Home, Huntington House
- Michael Nicholas Designs, 214 Modern Vintage
- (8) Braxton Culler, Theodore Alexander, Art Addiction
- ED/GREEN CONNECTOR C&D Building, Casa Italia, Profit Center/Pasha Home, 220 Elm, Suites at Market Square, National Furniture Mart, Radio Bldg., IHFC-Main Wing Entrance, Plaza Suites-Elm St. Entrance, Center Tower Theatre, Elegant Lighting
- (6) Violino, Universal Furniture, Global Furniture USA
- Klaussner Furniture, Wesley Allen, Eloquence, Oly, Caracole, A.R.T. Furniture, Inc.
- 70 200 Steele, Legacy Leather, Artistic Leathers, Artesia, South + English, Branch Home
- 200 N Hamilton, 311 N Hamilton, Hamilton Court, Vanguard, Steele St. Parking Lot, Interlude Home, Wendover Art
- Baker Furniture, 330 N Hamilton, Soicher-Marin, Gabby/Summer Classics
- Francesco Molon, New Growth Designs, Clayton & Company, Homey Designs
- Paladin, Boxwood Antique Market
- 22 David Michael, 525 N Wrenn, Tomlinson, The Dog House
- McKinley Leather, Modern History, Paul Robert, Creative Metal & Wood, Paddled South Brewing, Nomad Wineworks, Libeco Home, Itinerant Studio
- Main Street Access
- Julian Chichester, Mr. Brown London, Maria Yee, GJ Styles, Aidan Gray, The Bank on Wrenn, Ro Sham Beaux, Lancaster, SOURCC, Penny Path, Unwind on Main
- 49 HURTADO, HTL, Classic Leather, Tonin Casa, Capa
- Randall Tysinger Antiques, Design Legacy, Elegant Earth, Truist Point Stadium, Stock + Grain Food Hall
- Circa Loft, Reunion, Buyers' Parking Lot
- Lee Industries, Market Square, red egg