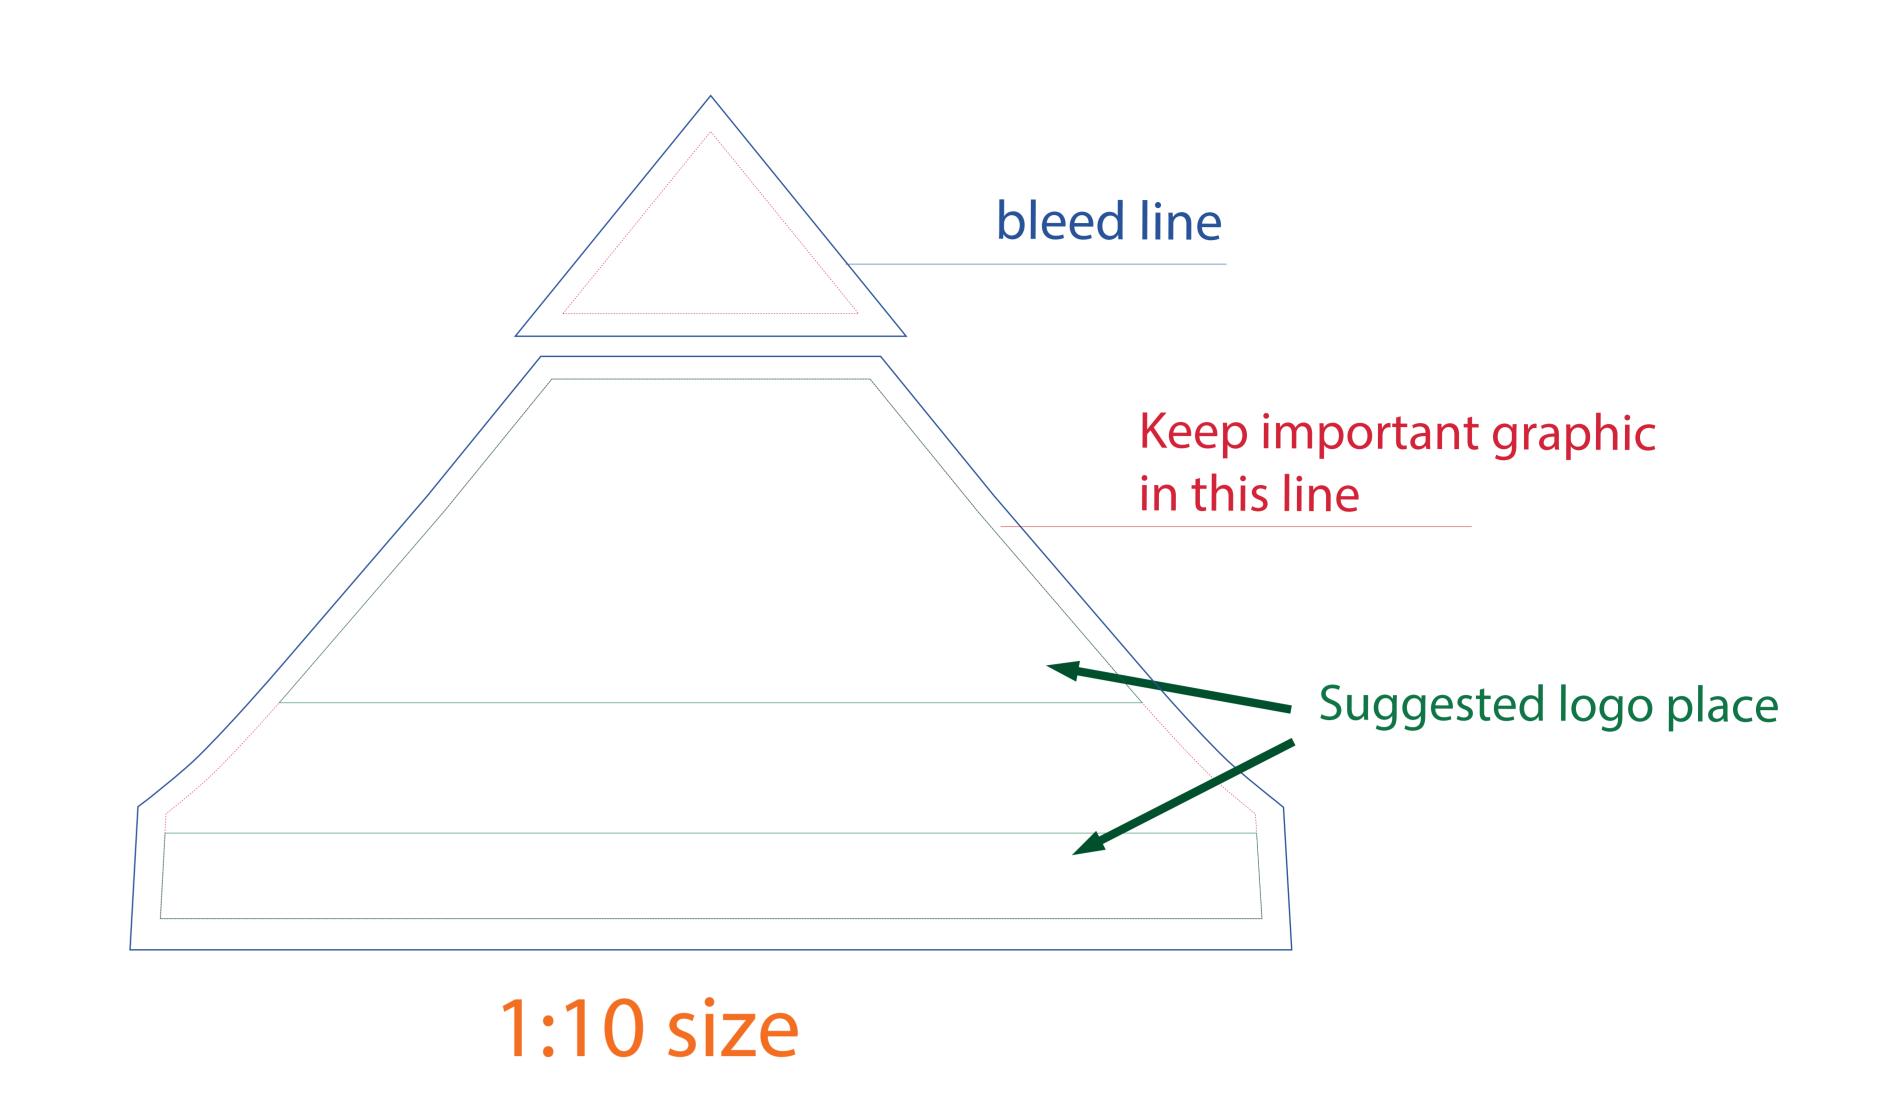

## 1:10 size

- No Velcro strap on valance (standard)
- Velcro strap on one valance
- \_\_\_\_ Velcro strap on all four valances (extra charge needed)

Half skirt for 3m 300x75cm

1:10

1:10

Half skirt with sleeve for 3M-288x78cm