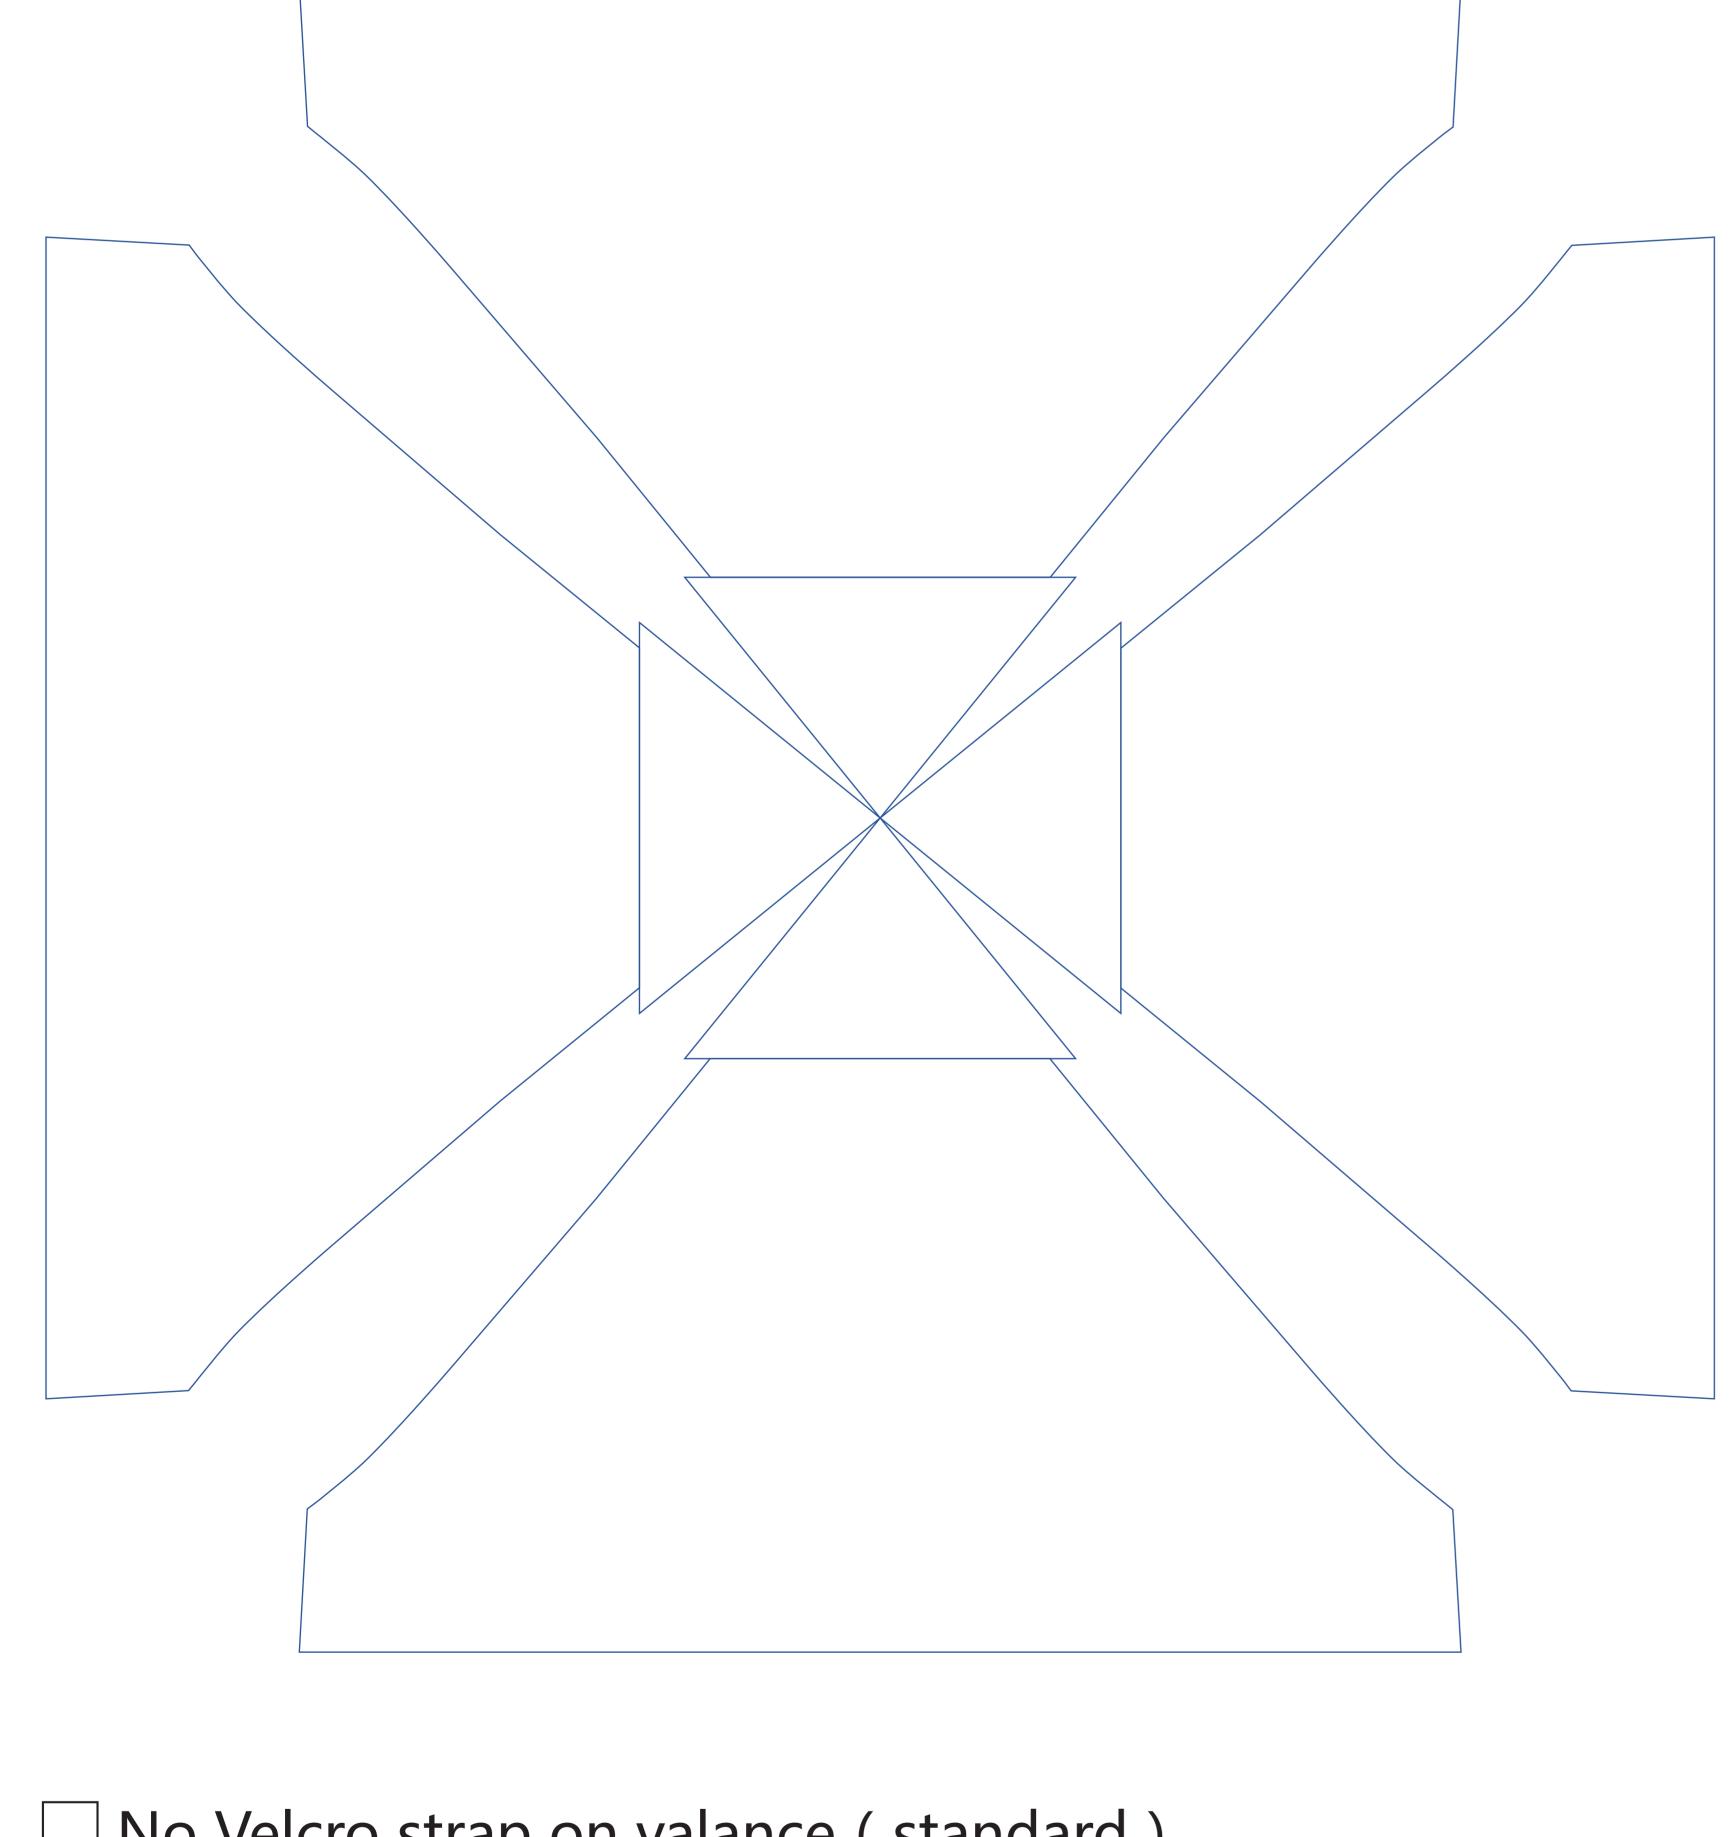

## 1:10 size

- No Velcro strap on valance (standard)
- Velcro strap on one valance
- \_\_\_\_ Velcro strap on all four valances (extra charge needed)

Half skirt for 3m 300x75cm

1:10

1:10

Half skirt with sleeve for 3M-288x78cm