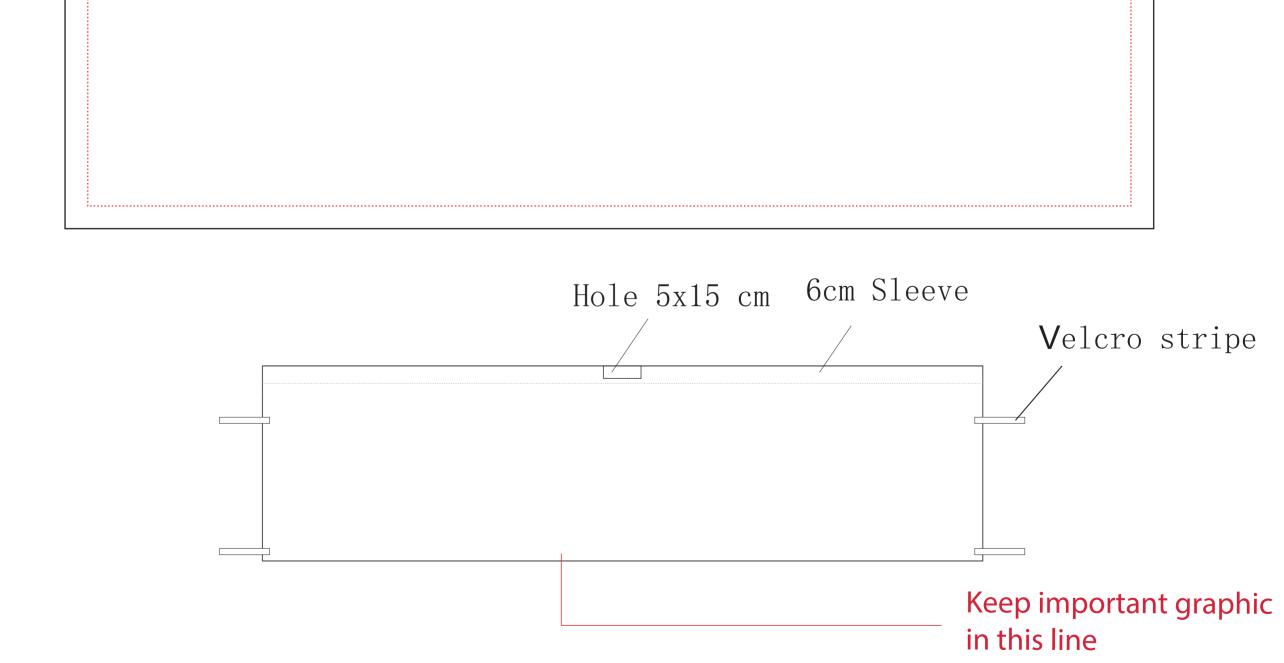

## 1:10 size

- No Velcro strap on valance (standard)
- Velcro strap on one valance
- \_\_\_\_ Velcro strap on all four valances (extra charge needed)

Half skirt for 3m 300x75cm

1:10

1:10

Half skirt with sleeve for 3M-288x78cm

Template size :288x78cm 1:10