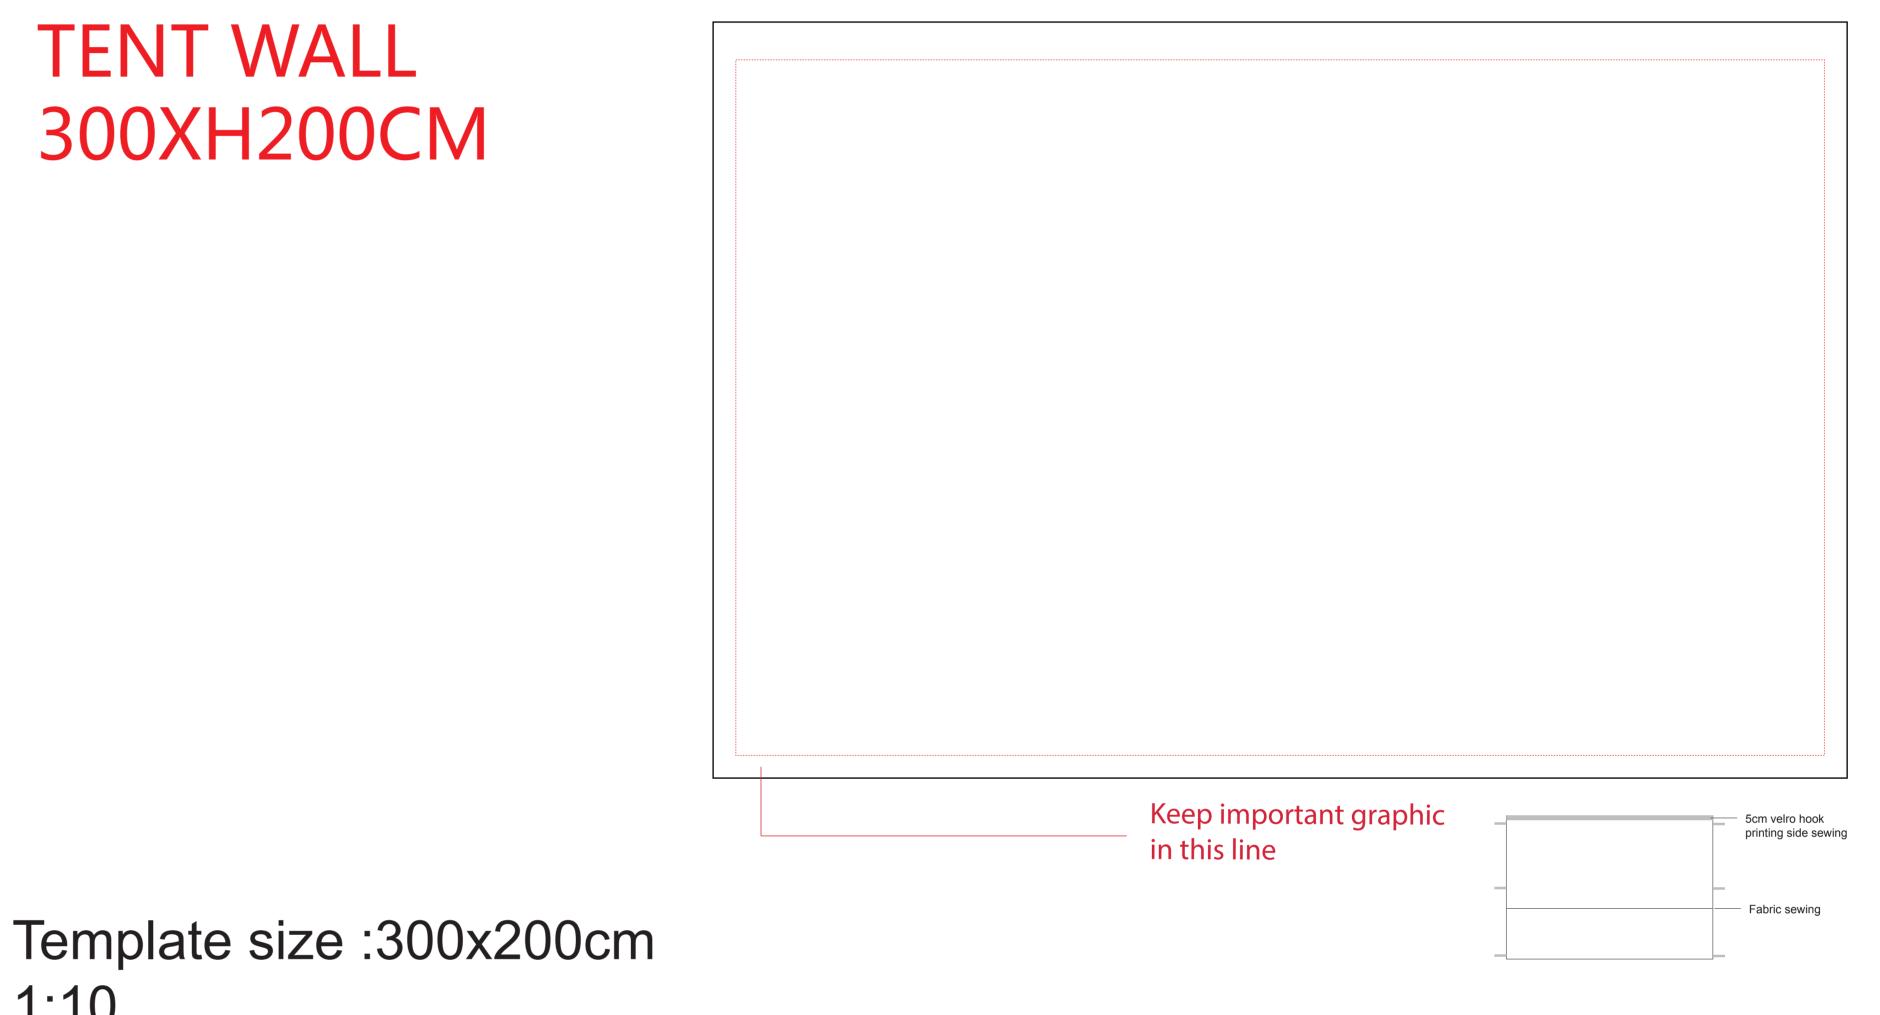

## 1:10 size

- No Velcro strap on valance (standard)
- Velcro strap on one valance
- \_\_\_\_ Velcro strap on all four valances (extra charge needed)

Half skirt for 3m 300x75cm

1:10

1:10

Half skirt with sleeve for 3M-288x78cm