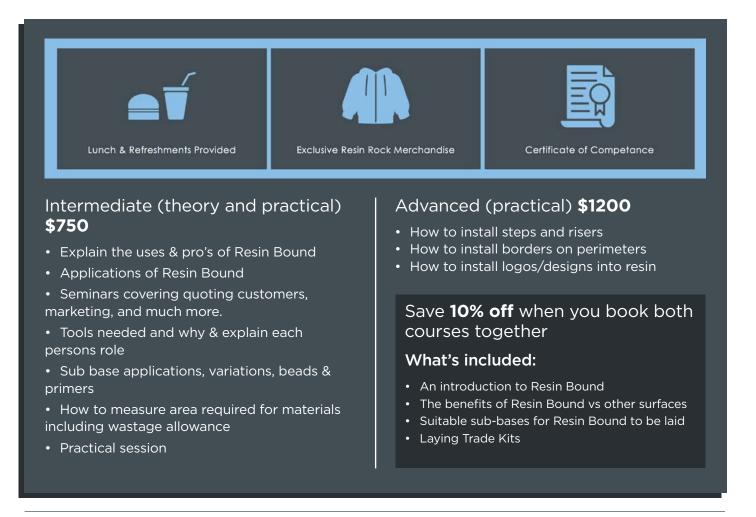

# The only Resin Bound training course you need.

Do you want to earn up to 300% more revenue?

The training course is designed for people of all experience levels, from DIY users to skilled tradesman. Our Resin Rock training courses are a 1 day hands on, action packed course. You will learn the in-depth theory behind our systems.

There are two levels to our courses which you can complete, intermediate and advanced. Our resin bound fundamentals courses are a hands-on, reality based, action packed course where you learn the key fundamental principles and most common pitfalls of installing resin bound surfacing. Once you have completed our intermediate course you can then go on to further your skills with the advanced course.