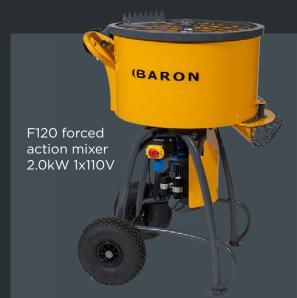

## (BARON<sup>®</sup>

#### Baron is one of our trusted partners.

A forced action mixer from Baron can be used for the majority of the demanding mixing jobs for the professional craftsman.

All mixers are designed and the components are carefully selected to give you the best efficiency, safety, and durability.

We supply a range of BARON mixers and conveyors, for more details go to resinrockllc.com under the products tab