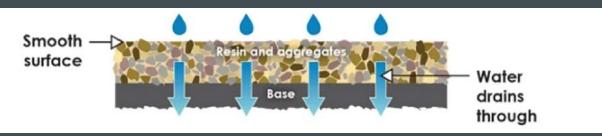

Lucas Congdon Director Resin Bound is a surfacing solution that results from mixing resin and aggregates together in a forced action mixer. This creates a mixture that can be trowelled onto a surface to provide a smooth, flat finish.

o j d K 🗙

A Resin Bound system is also known as 'stone carpet'. Its seamless finish provides a decorative bound gravel surface that is attractive, durable, and practical.

Due to the way it is mixed, allowing for small gaps between aggregates, a Resin Bound system is permeable. This means it is also a SUDS compliant solution which means planning permission isn't required as long as a suitable porous subbase is used. The Resin Bound system can be overlaid to existing or new concrete or tarmac to create beautiful resin driveways, pathways, car parks or any light traffic surfaces.

# **NO MORE PUDDLES!**

Resin Bound is a permeable paving solution that is SUDS compliant

A Resin Bound system is a permeable paving solution. This means it allows water to pass directly through it into the ground beneath. This is handy for a number of reasons.