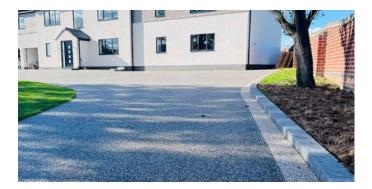

o j d K 🗙

A Resin Bound system is also known as 'stone carpet'. Its seamless finish provides a decorative bound gravel surface that is attractive, durable, and practical.

Due to the way it is mixed, allowing for small gaps between aggregates, a Resin Bound system is permeable. This means it is also a SUDS compliant solution which means planning permission isn't required as long as a suitable porous subbase is used. The Resin Bound system can be overlaid to existing or new concrete or tarmac to create beautiful resin driveways, pathways, car parks or any light traffic surfaces.

# **NO MORE PUDDLES!**

Resin Bound is a permeable paving solution that is SUDS compliant

A Resin Bound system is a permeable paving solution. This means it allows water to pass directly through it into the ground beneath. This is handy for a number of reasons.

## Why choose a Resin Bound system?

Resin Bound systems bring several benefits compared with other surfacing systems, including permeability, improved slip resistance, seamless finishes and more. Learn more about the benefits of Resin Bound gravel.