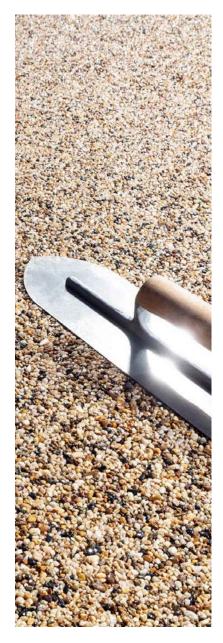

Lucas Congdon Director Resin Bound is a surfacing solution that results from mixing resin and aggregates together in a forced action mixer. This creates a mixture that can be trowelled onto a surface to provide a smooth, flat finish.

o j d K 🗙

A Resin Bound system is also known as 'stone carpet'. Its seamless finish provides a decorative bound gravel surface that is attractive, durable, and practical.

Due to the way it is mixed, allowing for small gaps between aggregates, a Resin Bound system is permeable. This means it is also a SUDS compliant solution which means planning permission isn't required as long as a suitable porous subbase is used. The Resin Bound system can be overlaid to existing or new concrete or tarmac to create beautiful resin driveways, pathways, car parks or any light traffic surfaces.