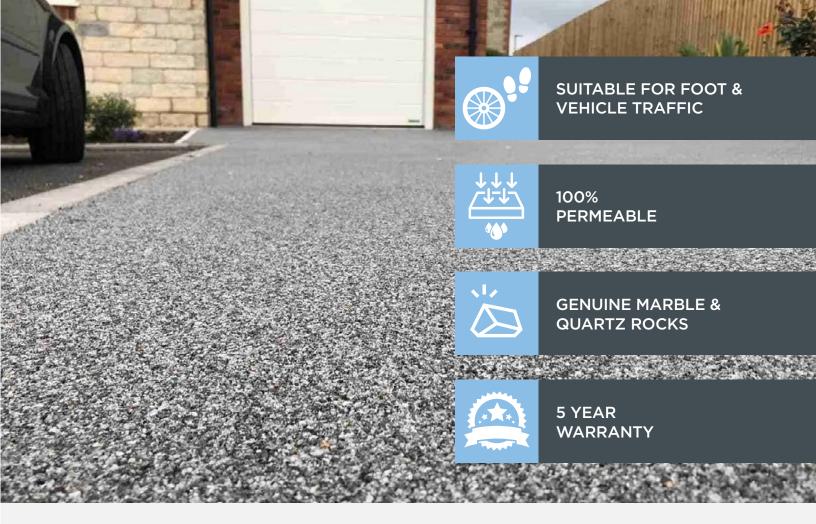

o j d K 🗙

A Resin Bound system is also known as 'stone carpet'. Its seamless finish provides a decorative bound gravel surface that is attractive, durable, and practical.

Due to the way it is mixed, allowing for small gaps between aggregates, a Resin Bound system is permeable. This means it is also a SUDS compliant solution which means planning permission isn't required as long as a suitable porous subbase is used. The Resin Bound system can be overlaid to existing or new concrete or tarmac to create beautiful resin driveways, pathways, car parks or any light traffic surfaces.

# **NO MORE PUDDLES!**

Resin Bound is a permeable paving solution that is SUDS compliant

A Resin Bound system is a permeable paving solution. This means it allows water to pass directly through it into the ground beneath. This is handy for a number of reasons.

• Firstly, Resin Bound is a Sustainable Urban Drainage System (SUDS) compliant surface solution, providing it is laid on an appropriate permeable sub-base.

• A permeable resin driveway will help prevent standing water on the surface. This means fewer puddles and fewer wet shoes.

• Allowing water to pass through into the ground beneath also helps to reduce flood risk in both urban and rural areas.