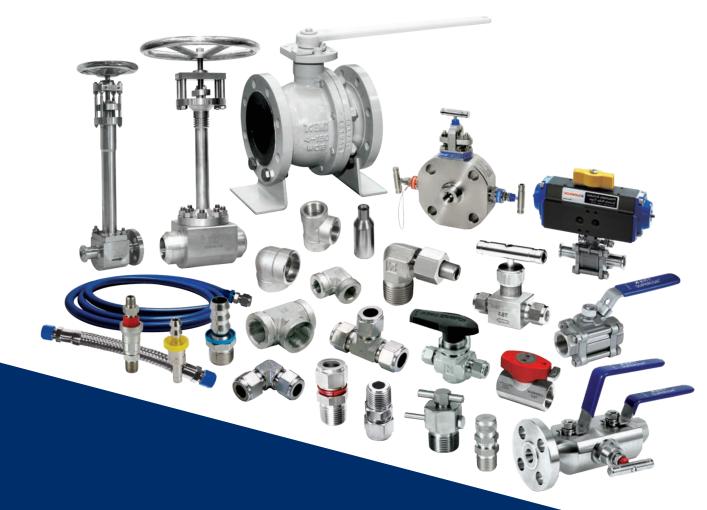

#### **FITTINGS**

Tube Fittings Double Ferrule

Tube Fittings Single Ferrule

Pipe Fittings

Ultra-High Purity Fittings

37° Flared Tube Fittings

Medium & High Pressure Fittings

O-Ring Face Seal Fittings

Push-On Hose Fittings

#### **VALVES**

Ball Valves One-, Two- & Three-piece Body

High Pressure Forged Ball Valves

Trunnion & Swing-out Ball Valves

Double Block & Bleed Valves

Integral & Union Bonnet Needle Valves

High Pressure Bar Stock Needle Valves

Manifold Valves

Gauge & Gauge Root Valves

#### **VALVES**

Check Valves & Excess Flow Valves

Relief & Toggle Valves

Plug Valves

Bleed & Purge Valves

## **HOSES**

Flexible Metal Hose

Push-On Hose

Stainless Steel Tubing

Tube Bundles/ Heat Trace

Coiled Tubing