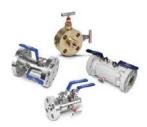

#### **VALVES**

Ball Valves One-, Two- & Three-piece Body

High Pressure Forged Ball Valves

Trunnion & Swing-out Ball Valves

Double Block & Bleed Valves

Integral & Union Bonnet Needle Valves

High Pressure Bar Stock Needle Valves