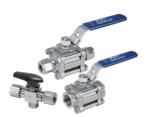

#### **VALVES**

Ball Valves One-, Two- & Three-piece Body

High Pressure Forged Ball Valves

Trunnion & Swing-out Ball Valves

Double Block & Bleed Valves

Integral & Union Bonnet Needle Valves

High Pressure Bar Stock Needle Valves