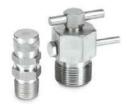

#### **VALVES**

Ball Valves One-, Two- & Three-piece Body

High Pressure Forged Ball Valves

Trunnion & Swing-out Ball Valves

Double Block & Bleed Valves

Integral & Union Bonnet Needle Valves

High Pressure Bar Stock Needle Valves

#### **VALVES**

Check Valves & Excess Flow Valves

Relief & Toggle Valves

Plug Valves

Bleed & Purge Valves