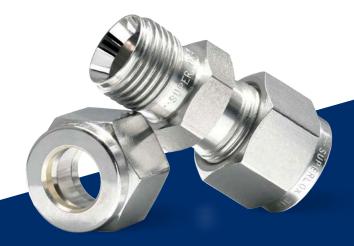

#### **FITTINGS**

Tube Fittings Double Ferrule

Tube Fittings Single Ferrule

Pipe Fittings

Ultra-High Purity Fittings

37° Flared Tube Fittings

Medium & High Pressure Fittings

O-Ring Face Seal Fittings