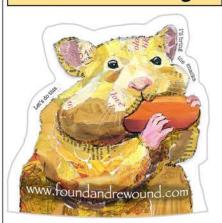

Cat I see you. But not in a creepy way...

SKU: 22-16C = greeting card

SKU 22-16P = 8x10 print

Hamster
Let's do this. I'll bring the snacks.

Scared Pup We're in this together. Yes, I'm scared. You go first. I got your back.

## STICKERS!

They are 3" x 3", and made of thick, durable vinyl that protects against scratches, water & sunlight.

\$1.45 ea. Minimum order of 6 / design

Hamster - SS-01

Fox-SS-02

Woodpecker-SS-03

Owl-SS-04