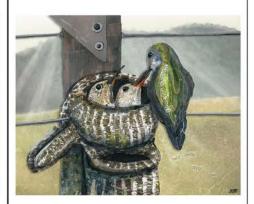

SKU: 23-04C = greeting card

SKU 23-04P = 8x10 print

Calliope Hummingbird

I love you so much. Hold gently, support growth

SKU: 23-05C = greeting card

 $SKU\ 23-05P = 8x10\ print$ 

Dalmatian Pelican
The wisest teachers show up
when they are least expected.