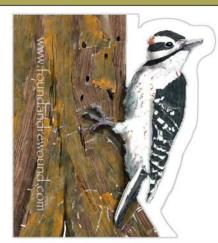

SKU: 23-28C = greeting card

SKU 23-28P = 8x10 print

Elk

Many facts about elk are incorporated into the image

SKU: 22-01C = greeting card

 $SKU\ 22-01P = 8x10\ print$ 

Woodpecker
Hairy woodpeckers help forest
by eating wood-boring insects.

## STICKERS!

They are 3" x 3", and made of thick, durable vinyl that protects against scratches, water & sunlight.

\$1.45 ea. Minimum order of 6 / design

Hamster - SS-01

Fox-SS-02

Woodpecker-SS-03

Owl-SS-04