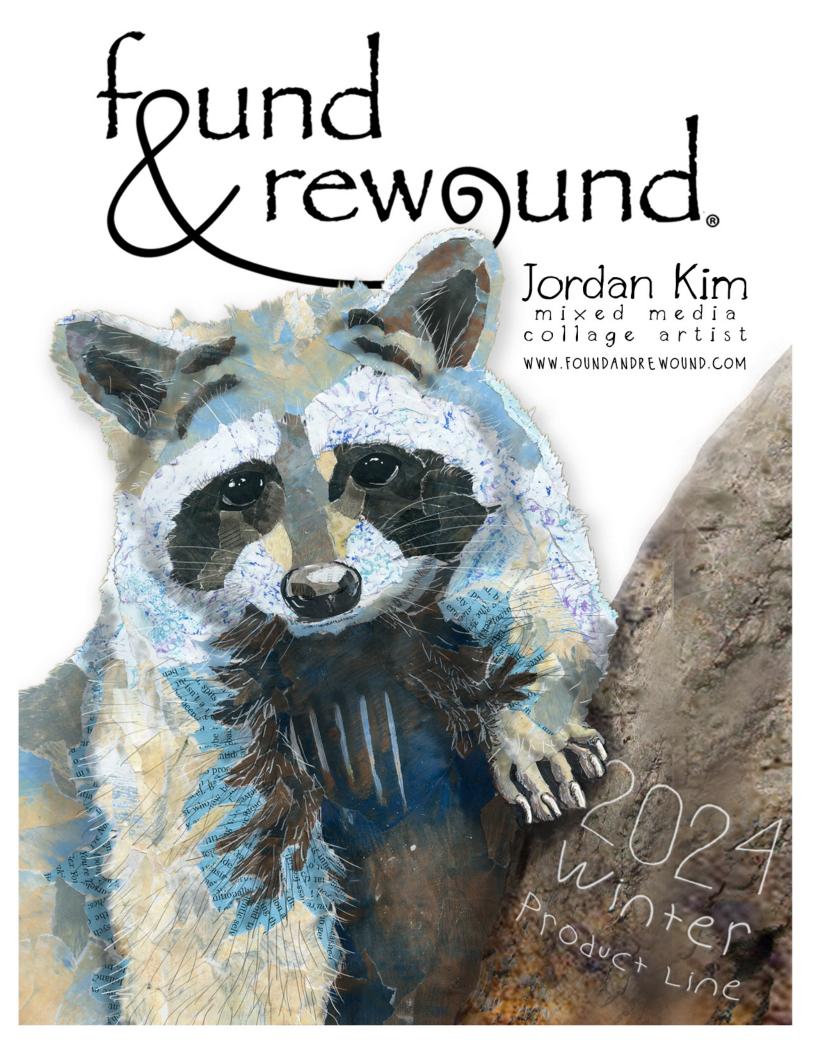

## Jordan Kim, Mixed Media Collage Artist

P.O. Box 233 Parkdale, OR 97041 541.728.3090

jordan@foundandrewound.com www.foundandrewound.com

Honoring connection with each other and the natural world.

\*All images available as both greeting cards and art prints.

Art Prints: \$5 ea. (RRP \$10) Size 8"x10" All art prints come with a chipboard backing to prevent bending and are individually packaged in a corn-based bio-plastic sleeve.

Happy New Year!

I hope you enjoy
the many critters
and kiddos in

the two new collections I am releasing in this winter catalog. I was inspired by the way animals and children navigate the world with more grace and ease than many of us adult humans. May we remember to look to them for guidance now and then. Thank you for your continued support!