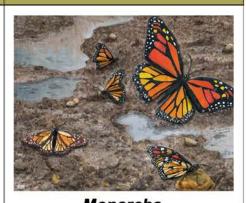

Brown trout migrate to small streams to spawn in the fall.

SKU: 22-09C = greeting card

SKU 22-09P = 8x10 print

Monarchs
Monarch butterflies "puddle"
on wet sand and mud...

SKU: 22-10C = greeting card

SKU 22-10P = 8x10 print