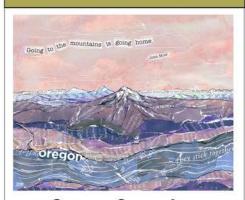

SKU: 21-07C = greeting card

 $SKU\ 21-02P = 8x10\ print$ 

 $SKU\ 21-06P = 8x10\ print$ 

SKU 21-07P = 8x10 print

Oregon Cascades "Going to the mountains is going home." - John Muir

The state of the s

Friend Walks
Fall in to the rhythms of grace.
Breathe deep.