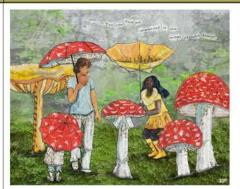

SKU: 23-22C = greeting card

SKU 23-22P = 8x10 print

**Forest Roots** 

Our roots are in the depths of the woods - Emille Galle

SKU: 23-23C = greeting card

SKU 23-23P = 8x10 print

Mushroom Umbrellas

You can find me immersed in the magic of wild things.