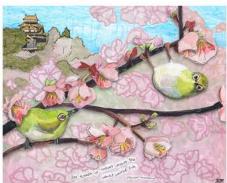

SKU: 23-01C = greeting card

SKU 23-01P = 8x10 print

Snowy Owl

Wisdom, Listen

SKU: 23-02C = greeting card

SKU 23-02P = 8x10 print

Japanese White-Eye

"One touch of nature makes the whole world kin." -Shakespeare