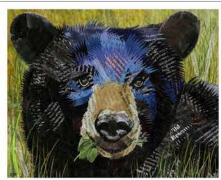

SKU: 23-28C = greeting card

SKU 23-28P = 8x10 print

Elk

Many facts about elk are incorporated into the image

SKU: 22-01C = greeting card

 $SKU\ 22-01P = 8x10\ print$ 

Woodpecker
Hairy woodpeckers help forest
by eating wood-boring insects.