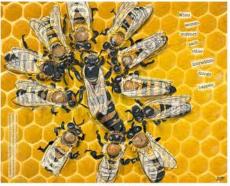

SKU 23-13P = 8x10 print

Hood River Downtown

Small town, BIG heart

SKU: 23-14C = greeting card

SKU 23-14P = 8x10 print

**Bee Bloom**One can no more approach people
without love than to approach
bees without care.