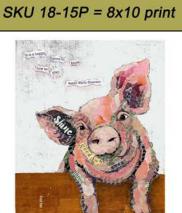

HOOD RIVER

**Pig**It's a happy talent to know how to play. - Ralph Waldo Emerson

SKU: 18-20C = greeting card

SKU 18-20P = 8x10 print

Get quiet. Listen. Then bravely honestly, lovingly change the world.

SKU: 18-16C = greeting card