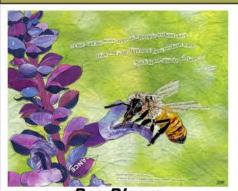

SKU 23-13P = 8x10 print

Hood River Downtown

Small town, BIG heart

SKU: 23-14C = greeting card

SKU 23-14P = 8x10 print

**Bee Bloom**One can no more approach people
without love than to approach
bees without care.