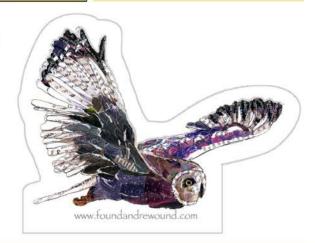

## STICKERS!

They are 3" x 3", and made of thick, durable vinyl that protects against scratches, water & sunlight.

\$1.45 ea. Minimum order of 6 / design

Hamster - SS-01

Fox-SS-02

Woodpecker-SS-03

Owl-SS-04