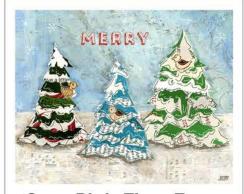

Snow Birds Snowmen

Cheer

SKU: 15-10C = greeting card

SKU 15-10P = 8x10 print

Snow Birds Three Trees

Merry

SKU: 15-11C = greeting card

SKU 15-11P = 8x10 print