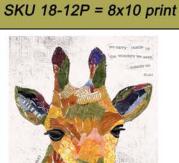

Giraffe
We carry inside us the wonders
we seek outside us. - Rumi

SKU: 18-18C = greeting card

SKU 18-18P = 8x10 print

**Punchbowl Falls** 

Hood River Our Gorge

Waterfalls Columbia Gorge

SKU: 18-15C = greeting card