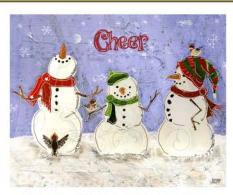

Snow Birds Snowmen

Cheer

SKU: 15-10C = greeting card

SKU 15-10P = 8x10 print

Snow Birds Three Trees

Merry

SKU: 15-11C = greeting card

SKU 15-11P = 8x10 print