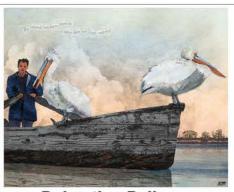

SKU: 23-04C = greeting card

SKU 23-04P = 8x10 print

Calliope Hummingbird

I love you so much. Hold gently, support growth

SKU: 23-05C = greeting card

 $SKU\ 23-05P = 8x10\ print$ 

Dalmatian Pelican
The wisest teachers show up
when they are least expected.