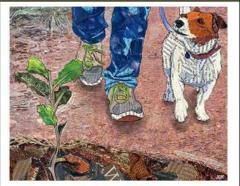

SKU: 21-07C = greeting card

 $SKU\ 21-02P = 8x10\ print$ 

 $SKU\ 21-06P = 8x10\ print$ 

SKU 21-07P = 8x10 print

Oregon Cascades "Going to the mountains is going home." - John Muir

The state of the s

Friend Walks
Fall in to the rhythms of grace.
Breathe deep.