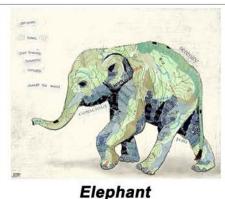

Giraffe
We carry inside us the wonders
we seek outside us. - Rumi

SKU: 18-18C = greeting card

SKU 18-18P = 8x10 print

**Punchbowl Falls** 

Hood River Our Gorge

Waterfalls Columbia Gorge

SKU: 18-15C = greeting card