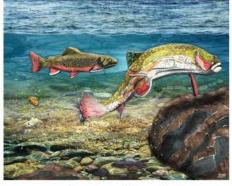

SKU: 22-05C = greeting card

SKU 22-05P = 8x10 print

**Beaver**The beaver is a keystone species that affects habitat structure & dynamics.

SKU: 22-08C = greeting card

 $SKU\ 22-08P = 8x10\ print$ 

Brown Trout

Brown trout migrate to small streams to spawn in the fall.

SKU: 22-09C = greeting card

SKU 22-09P = 8x10 print

Monarchs
Monarch butterflies "puddle"
on wet sand and mud...

SKU: 22-10C = greeting card

SKU 22-10P = 8x10 print