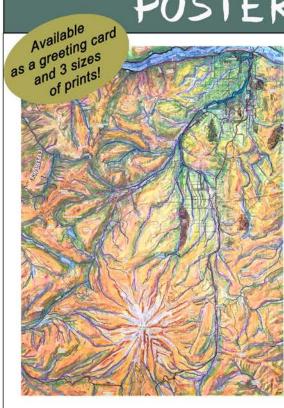

# POSTERS & STICKERS!

Hood River Valley Topo Map Collage

Available Sizes:

- greeting card
- 8" x 10"
- 13" x 19"
- 18" x 24"

Printed on 100#, 100% post-consumer recycled paper

\$5 ea. for 13"x19, \$8 ea for 18" x20" Minimum order of 3