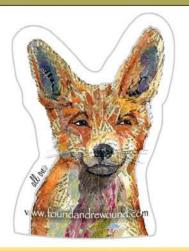

## STICKERS!

They are 3" x 3", and made of thick, durable vinyl that protects against scratches, water & sunlight.

\$1.45 ea. Minimum order of 6 / design

Hamster - SS-01

Fox-SS-02

Woodpecker-SS-03

Owl-SS-04