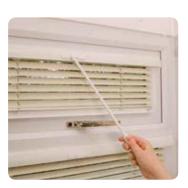

Blind tensioned meaning there are no hanging cords or loops, making it one of the safest blinds available

Bottombar

Slider

Wand

Easy to operate, choose your preferred option

Stylish fascia beautifully sits in the window