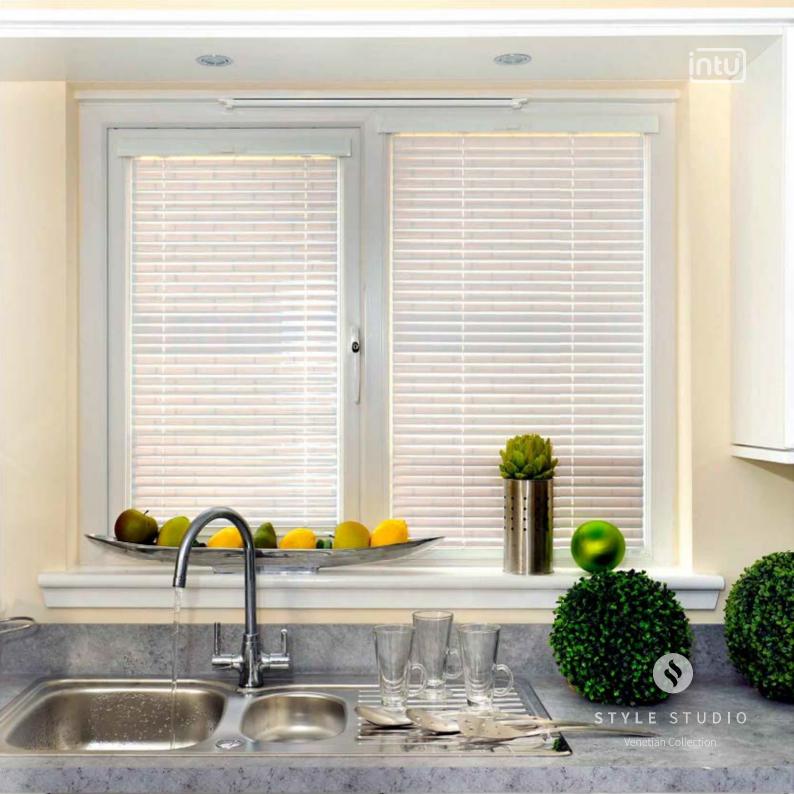

### Sleek & innovative design.

Your home is a reflection of you. We know you want to dress your windows with style whilst gaining maximum shading from the sun, as well as maintain the ability to open and close your windows. Our INTU blinds are the most innovative and flexible blind system in the market.

INTU Blinds complement your windows in both design and function, making them the intelligent choice for today's homes.

INTU blinds have a stylish, curved fascia giving a sleek, modern appearance.

The streamlined bottomrail completes the blind with style and elegance.

STYLE STUDIO

Roller & Vertical Collection

Simple brackets fit into the window bead

Blind tensioned meaning there are no hanging cords or loops, making it one of the safest blinds available

Bottombar

Slider

Wand

Easy to operate, choose your preferred option

Stylish fascia beautifully sits in the window