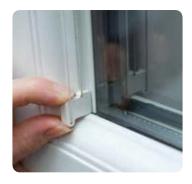

INTU blinds have a stylish, curved fascia giving a sleek, modern appearance.

The streamlined bottomrail completes the blind with style and elegance.

STYLE STUDIO

Roller & Vertical Collection

Simple brackets fit into the window bead

Maintain the function of tilt and turn windows and doors