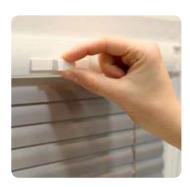

Blind tensioned meaning there are no hanging cords or loops, making it one of the safest blinds available

Bottombar

Slider

Wand

Easy to operate, choose your preferred option

Stylish fascia beautifully sits in the window