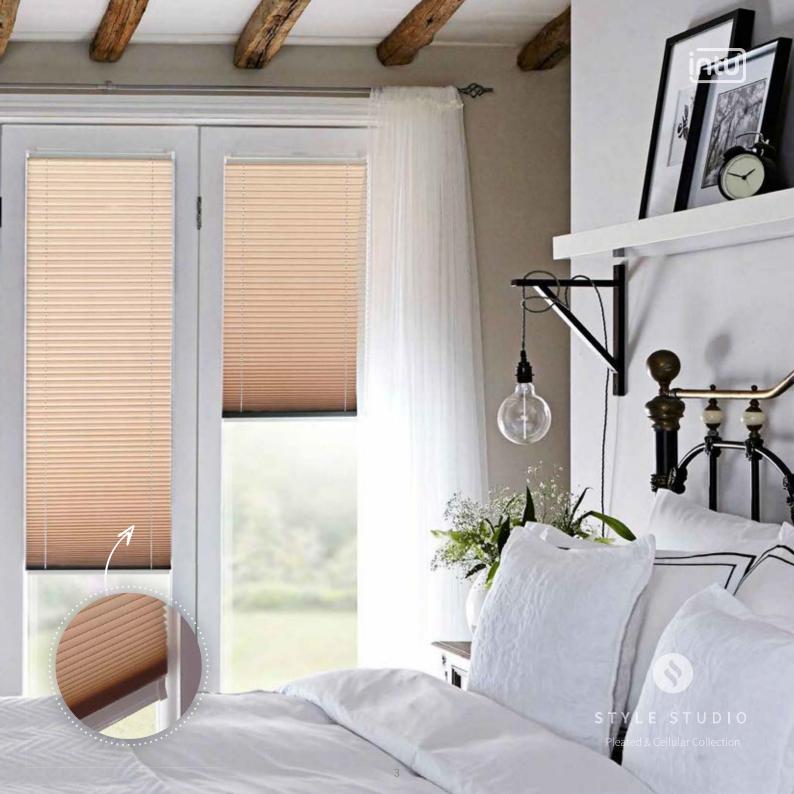

INTU blinds have a stylish, curved fascia giving a sleek, modern appearance.

The streamlined bottomrail completes the blind with style and elegance.

STYLE STUDIO

Roller & Vertical Collection

Simple brackets fit into the window bead

Blind tensioned meaning there are no hanging cords or loops, making it one of the safest blinds available

Bottombar

Slider

Wand

Easy to operate, choose your preferred option

Stylish fascia beautifully sits in the window