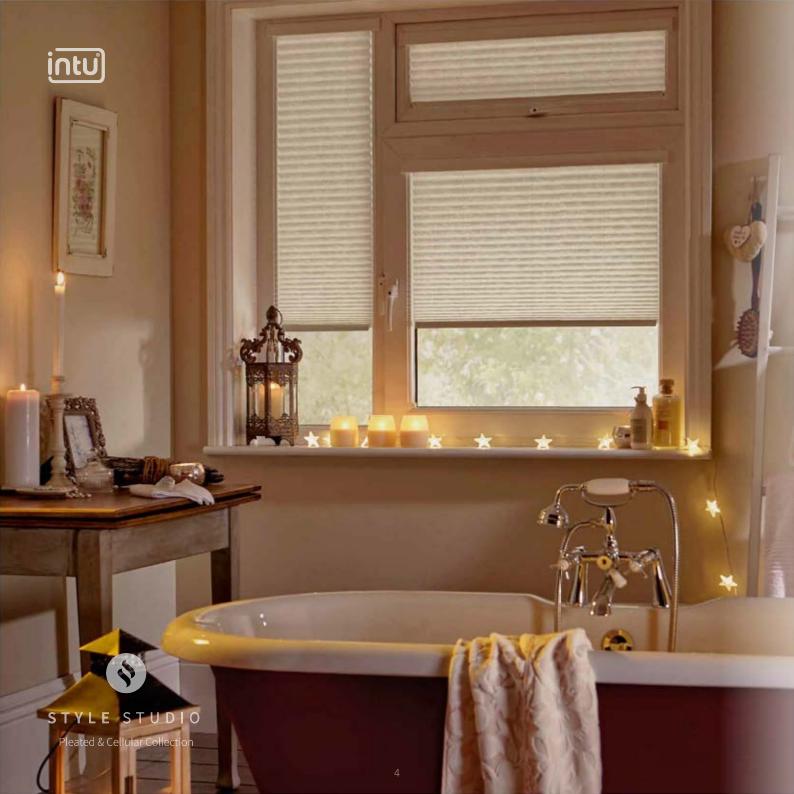

## Find your match.

INTU is available in Roller, Pleated, Cellular and Venetian blinds, including Privacy and Micro options.

Choose from our wide range of Roller, Pleated and Cellular fabrics or Venetian slats in an extensive range of colours, designs and finishes.

For rooms where additional features may be required, reflective, blackout or even fire retardant fabrics can be chosen to suit specific performance requirements. Don't forget about Venetian slats which give optimum light and privacy control.