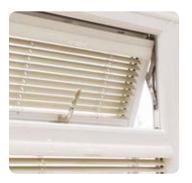

positioned to provide privacy and height control, INTU blinds have it all.

For rooms where additional features may be required, reflective, blackout or even fire retardant fabrics can be chosen to suit specific performance requirements. Don't forget about Venetian slats which give optimum light and privacy control.





INTU blinds have a stylish, curved fascia giving a sleek, modern appearance.

The streamlined bottomrail completes the blind with style and elegance.



STYLE STUDIO

Roller & Vertical Collection



Simple brackets fit into the window bead



Blind tensioned meaning there are no hanging cords or loops, making it one of the safest blinds available



Bottombar



Slider



Wand

Easy to operate, choose your preferred option



Stylish fascia beautifully sits in the window



Maintain the function of tilt and turn windows and doors





### For safety & style.

Young children can be in danger of strangulation from the loops of pull, chain and bead cords. The INTU range is completely child safe by design to fully address concerns over safety.

The INTU system's neat and simple control options eliminate unnecessary free-hanging cord loops, creating one of the safest blinds you can buy. Make sure you have peace of mind.









### Your INTU® blind retailer







# eclipse

www.stylestudio.co.uk | www.eclipseblinds.co.uk