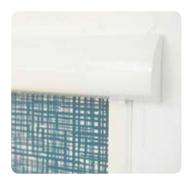

INTU blinds have a stylish, curved fascia giving a sleek, modern appearance.

The streamlined bottomrail completes the blind with style and elegance.

STYLE STUDIO

Roller & Vertical Collection

Simple brackets fit into the window bead