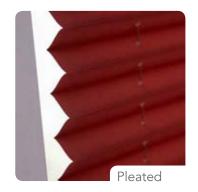

## Find your match.

INTU is available in Roller, Pleated, Cellular and Venetian blinds, including Privacy and Micro options.

Choose from our wide range of Roller, Pleated and Cellular fabrics or Venetian slats in an extensive range of colours, designs and finishes.