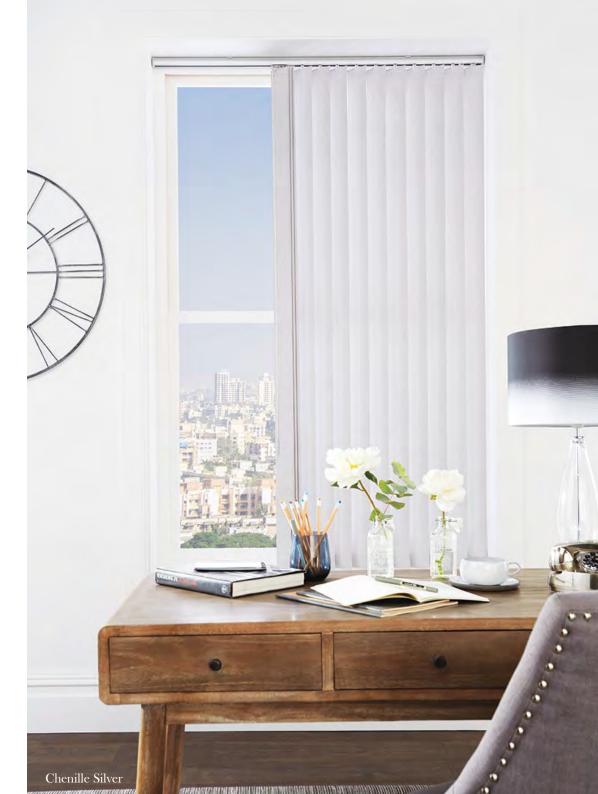

### SLIMLINE VOGUE® finishing touches

Available in a range of six colours, the Slimline Vogue® operating system maximizes the impact of your vertical blind by coordinating beautifully with your chosen fabric.

In addition you have the option of sewn in weights at the bottom of the louvre, removing the need for chain and finishing off your blind perfectly.