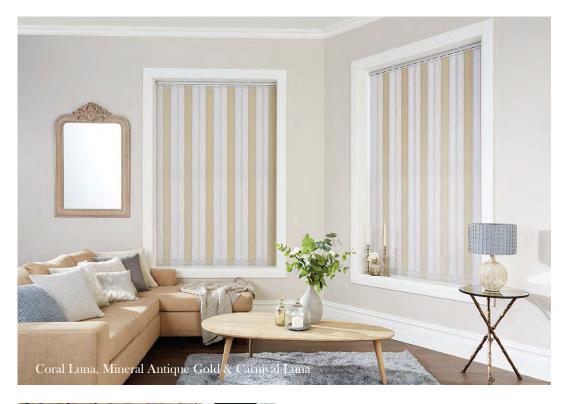

# VERTICAL collection

Vertical blinds offer the ultimate in shading flexibility and privacy along with modern clean lines and stunning fabrics.

Our made to measure vertical blinds can be drawn neatly to the side to offer you unlimited views, or the louvres can be rotated to allow just the right amount of light into the room to maintain an element of privacy. They are an ideal option for wide windows as well as narrower ones.

There are fabrics within our range to suit every room, colour scheme and shading requirement, whether it be a light filtering, dimout or blackout fabric.

The contemporary new vertical blind fabric collection has been designed to allow you to add your own style and personality to your blind, by mixing and matching patterned, plain and textured fabrics, to create a statement feature blind.

### STUNNING fabrics

Our vertical blind fabric range is an eclectic mix of beautiful jacquard weaves and designs in contemporary colourways, exotic grass effects, organic natural hues and luxury metallic lustres, all of which will create window blinds of pure distinction.