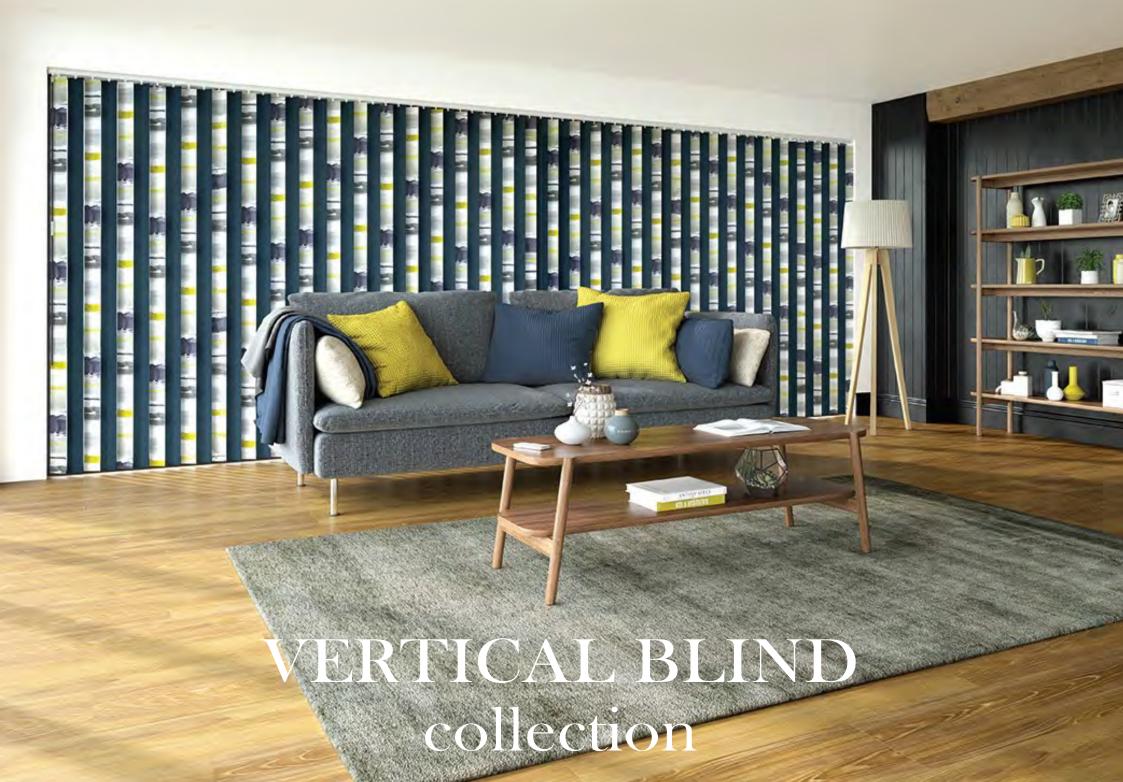

# VERTICAL collection

Vertical blinds offer the ultimate in shading flexibility and privacy along with modern clean lines and stunning fabrics.

Our made to measure vertical blinds can be drawn neatly to the side to offer you unlimited views, or the louvres can be rotated to allow just the right amount of light into the room to maintain an element of privacy. They are an ideal option for wide windows as well as narrower ones.

There are fabrics within our range to suit every room, colour scheme and shading requirement, whether it be a light filtering, dimout or blackout fabric.

The contemporary new vertical blind fabric collection has been designed to allow you to add your own style and personality to your blind, by mixing and matching patterned, plain and textured fabrics, to create a statement feature blind.

### STUNNING fabrics

Our vertical blind fabric range is an eclectic mix of beautiful jacquard weaves and designs in contemporary colourways, exotic grass effects, organic natural hues and luxury metallic lustres, all of which will create window blinds of pure distinction.