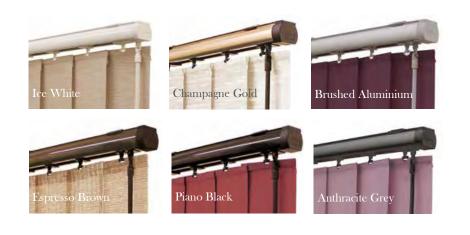

### SLIMLINE VOGUE® finishing touches

Available in a range of six colours, the Slimline Vogue® operating system maximizes the impact of your vertical blind by coordinating beautifully with your chosen fabric.