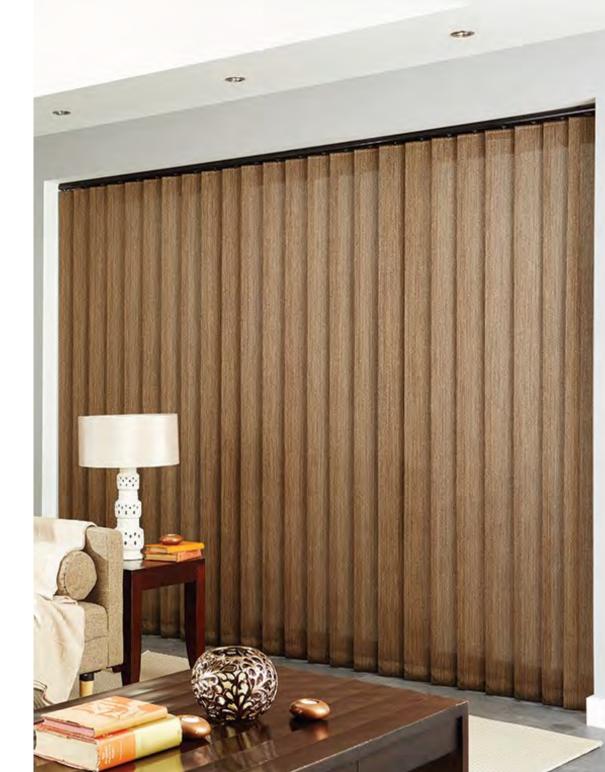

# VERTICAL collection

Vertical blinds offer the ultimate in shading flexibility and privacy along with modern clean lines and stunning fabrics.

Our made to measure vertical blinds can be drawn neatly to the side to offer you unlimited views, or the louvres can be rotated to allow just the right amount of light into the room to maintain an element of privacy. They are an ideal option for wide windows as well as narrower ones.

There are fabrics within our range to suit every room, colour scheme and shading requirement, whether it be a light filtering, dimout or blackout fabric.

The contemporary new vertical blind fabric collection has been designed to allow you to add your own style and personality to your blind, by mixing and matching patterned, plain and textured fabrics, to create a statement feature blind.