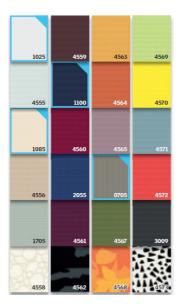

#### 1. Select type

Choose a VELUX blind that meets your requirements in terms of heat protection, blackout, light adjustment or insect protection.

2. Select colour and design

VELUX blinds are available in an array of exciting colours and designs.

3. Select operation method

Choose between manual or automatic operation. Always consider electrically-operated products for out-of-reach situations.

4. Select the right size

Check the data plate which details the type and size of your roof window.