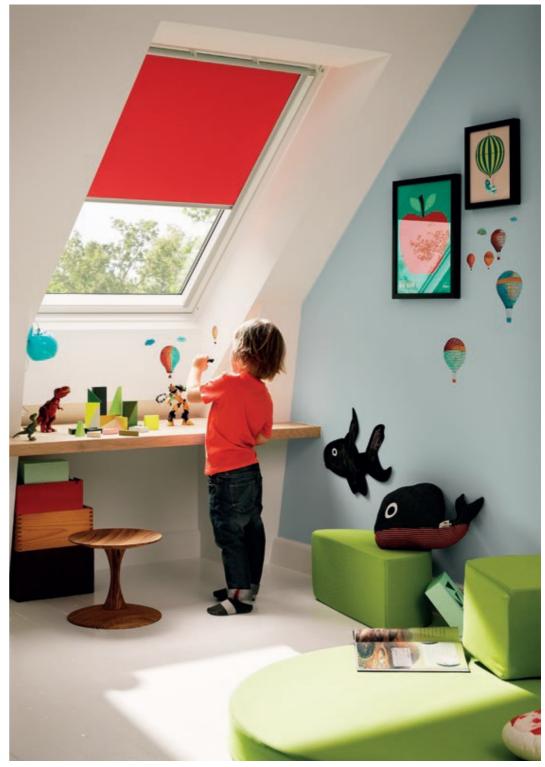

### Blackout Blinds

The VELUX blackout blind offers almost complete blackout for darkness anytime. Ideal for installing in bedrooms to ensure a good night's sleep.

- Fabric offers complete blackout
- Stepless positioning
- Available in 24 colours
- Oeki-Tex® certified

## Duo Blackout Blinds

The VELUX duo blind is a blackout blind and a pleated blind in one. It offers the best of both worlds: blackout at any time and softly diffused natural light all day.

- Fabric offers complete blackout
- Stepless positioning
- Flat and pleated cloth
- Available in 24 colours
- Softly diffuses incoming daylight
- Oeki-Tex® certified