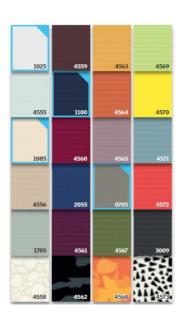

#### 1. Select type

Choose a VELUX blind that meets your requirements in terms of heat protection, blackout, light adjustment or insect protection.

2. Select colour and design

VELUX blinds are available in an array of exciting colours and designs.

3. Select operation method

Choose between manual or automatic operation. Always consider electrically-operated products for out-of-reach situations.

4. Select the right size

Check the data plate which details the type and size of your roof window.