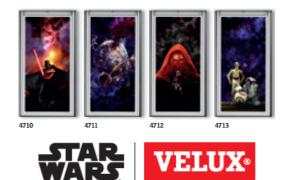

## Star Wars & VELUX Galactic Night Collection

The Star Wars & VELUX Galactic Night Collection is a range of blackout blinds designed for tough Jedi Knights and other adventurers. Choose from 4 exciting designs.

© & <sup>™</sup> Lucasfilm Ltd.