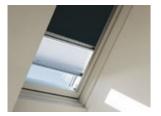

## Duo Blackout Blinds

The VELUX duo blind is a blackout blind and a pleated blind in one. It offers the best of both worlds: blackout at any time and softly diffused natural light all day.

- Fabric offers complete blackout
- Stepless positioning
- Flat and pleated cloth
- Available in 24 colours
- Softly diffuses incoming daylight
- Oeki-Tex® certified