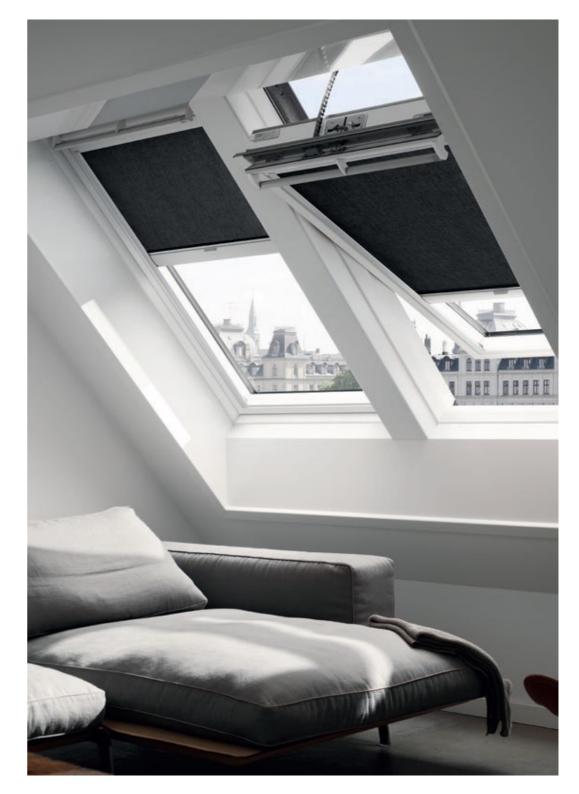

### Blackout Blinds

The VELUX blackout blind offers almost complete blackout for darkness anytime. Ideal for installing in bedrooms to ensure a good night's sleep.

- Fabric offers complete blackout
- Stepless positioning
- Available in 24 colours
- Oeki-Tex® certified

## Duo Blackout Blinds

The VELUX duo blind is a blackout blind and a pleated blind in one. It offers the best of both worlds: blackout at any time and softly diffused natural light all day.

- Fabric offers complete blackout
- Stepless positioning
- Flat and pleated cloth
- Available in 24 colours
- Softly diffuses incoming daylight
- Oeki-Tex® certified