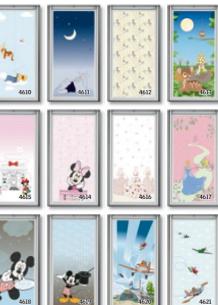

## Disney & VELUX Dream Collection

The Disney & VELUX Dream Collection is a range of blackout blinds designed for the young - and the young at heart. From Mickey, Bambi and Planes to Minnie, Winnie the Pooh and Princesses - there's something for everyone.

© Disney. © Disney. Based on the *Winnie the Pooh* works by A. A. Milne and E. H. Shephard.