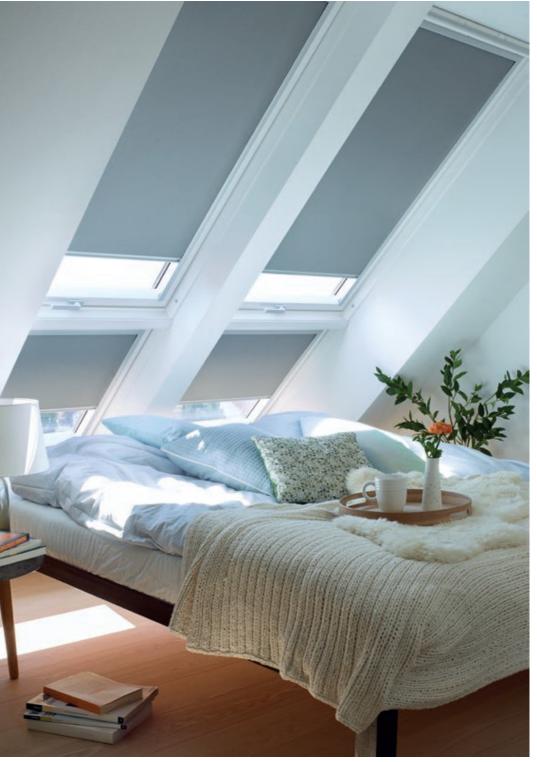

### Blackout Blinds

The VELUX blackout blind offers almost complete blackout for darkness anytime. Ideal for installing in bedrooms to ensure a good night's sleep.

- Fabric offers complete blackout
- Stepless positioning
- Available in 24 colours
- Oeki-Tex® certified