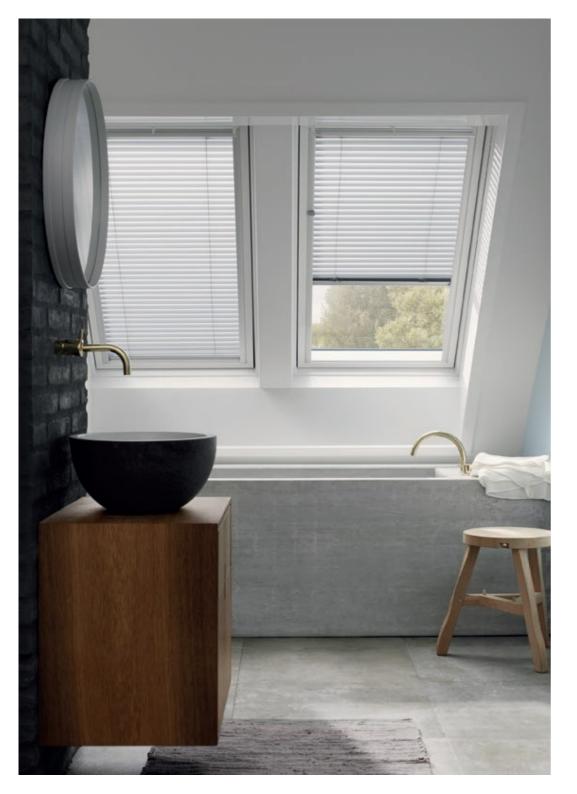

#### Venetian Blinds

The VELUX venetian blind gives you complete control of the light and is the ideal solution for rooms where you want to adjust the amount and direction of incoming light. As the blinds are made of aluminium they are also very easy to wipe clean and an ideal solution for rooms with high levels of humidity, such as kitchens and bathrooms.

- Control the amount and direction of incoming light and shadows
- Unique tilt mechanism and cordless operation
- Available in 9 colours