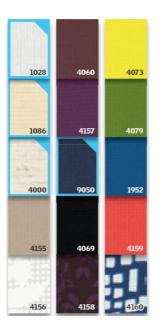

#### 1. Select type

Choose a VELUX blind that meets your requirements in terms of heat protection, blackout, light adjustment or insect protection.

2. Select colour and design

VELUX blinds are available in an array of exciting colours and designs.

### Blackout Blinds

The VELUX blackout blind offers almost complete blackout for darkness anytime. Ideal for installing in bedrooms to ensure a good night's sleep.

- Fabric offers complete blackout
- Stepless positioning
- Available in 24 colours
- Oeki-Tex® certified

## Duo Blackout Blinds

The VELUX duo blind is a blackout blind and a pleated blind in one. It offers the best of both worlds: blackout at any time and softly diffused natural light all day.

- Fabric offers complete blackout
- Stepless positioning
- Flat and pleated cloth
- Available in 24 colours
- Softly diffuses incoming daylight
- Oeki-Tex® certified