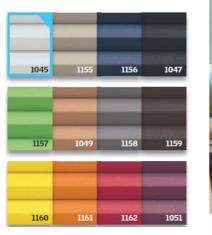

### Blackout Blinds

The VELUX blackout blind offers almost complete blackout for darkness anytime. Ideal for installing in bedrooms to ensure a good night's sleep.

- Fabric offers complete blackout
- Stepless positioning
- Available in 24 colours
- Oeki-Tex® certified

## Duo Blackout Blinds

The VELUX duo blind is a blackout blind and a pleated blind in one. It offers the best of both worlds: blackout at any time and softly diffused natural light all day.

- Fabric offers complete blackout
- Stepless positioning
- Flat and pleated cloth
- Available in 24 colours
- Softly diffuses incoming daylight
- Oeki-Tex® certified