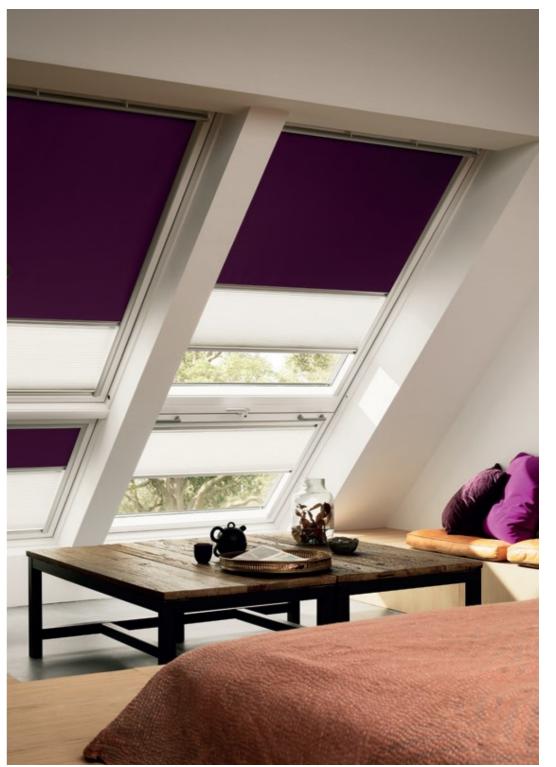

## Duo Blackout Blinds

The VELUX duo blind is a blackout blind and a pleated blind in one. It offers the best of both worlds: blackout at any time and softly diffused natural light all day.

- Fabric offers complete blackout
- Stepless positioning
- Flat and pleated cloth
- Available in 24 colours
- Softly diffuses incoming daylight
- Oeki-Tex® certified