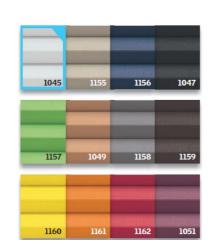

### Blackout Blinds

The VELUX blackout blind offers almost complete blackout for darkness anytime. Ideal for installing in bedrooms to ensure a good night's sleep.

- Fabric offers complete blackout
- Stepless positioning
- Available in 24 colours
- Oeki-Tex® certified

## Duo Blackout Blinds

The VELUX duo blind is a blackout blind and a pleated blind in one. It offers the best of both worlds: blackout at any time and softly diffused natural light all day.

- Fabric offers complete blackout
- Stepless positioning
- Flat and pleated cloth
- Available in 24 colours
- Softly diffuses incoming daylight
- Oeki-Tex® certified