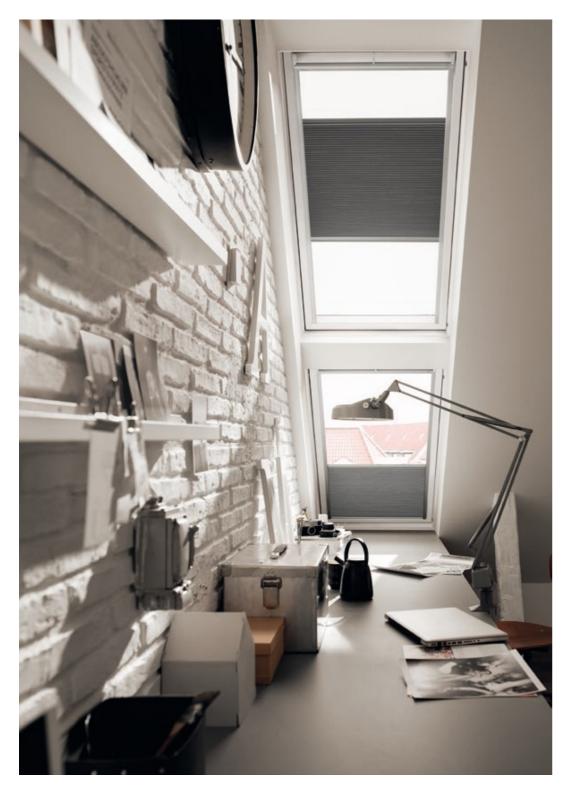

## Blackout Energy Blind

- Fabric offers complete blackout
- Stepless positioning
- Double pleated cloth
- Available in 12 colours
- Installs in minutes with Pick&Click!
- Free positioning in the window frame
- Protects against cold from the outside
- No visible cords

## Light Dimming Energy Blind

- Light dimming
- Protects against cold from the outside
- Privacy and diffusion of incoming daylight
- Available in both solar and electrical powered versions
- Operated by remote control for easy operation with possibility for programming
- Installs in minutes with Pick&Click!
- Double pleated cloth
- Available in 12 colours