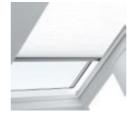

## Duo Blackout Blinds

The VELUX duo blind is a blackout blind and a pleated blind in one. It offers the best of both worlds: blackout at any time and softly diffused natural light all day.

- Fabric offers complete blackout
- Stepless positioning
- Flat and pleated cloth
- Available in 24 colours
- Softly diffuses incoming daylight
- Oeki-Tex® certified