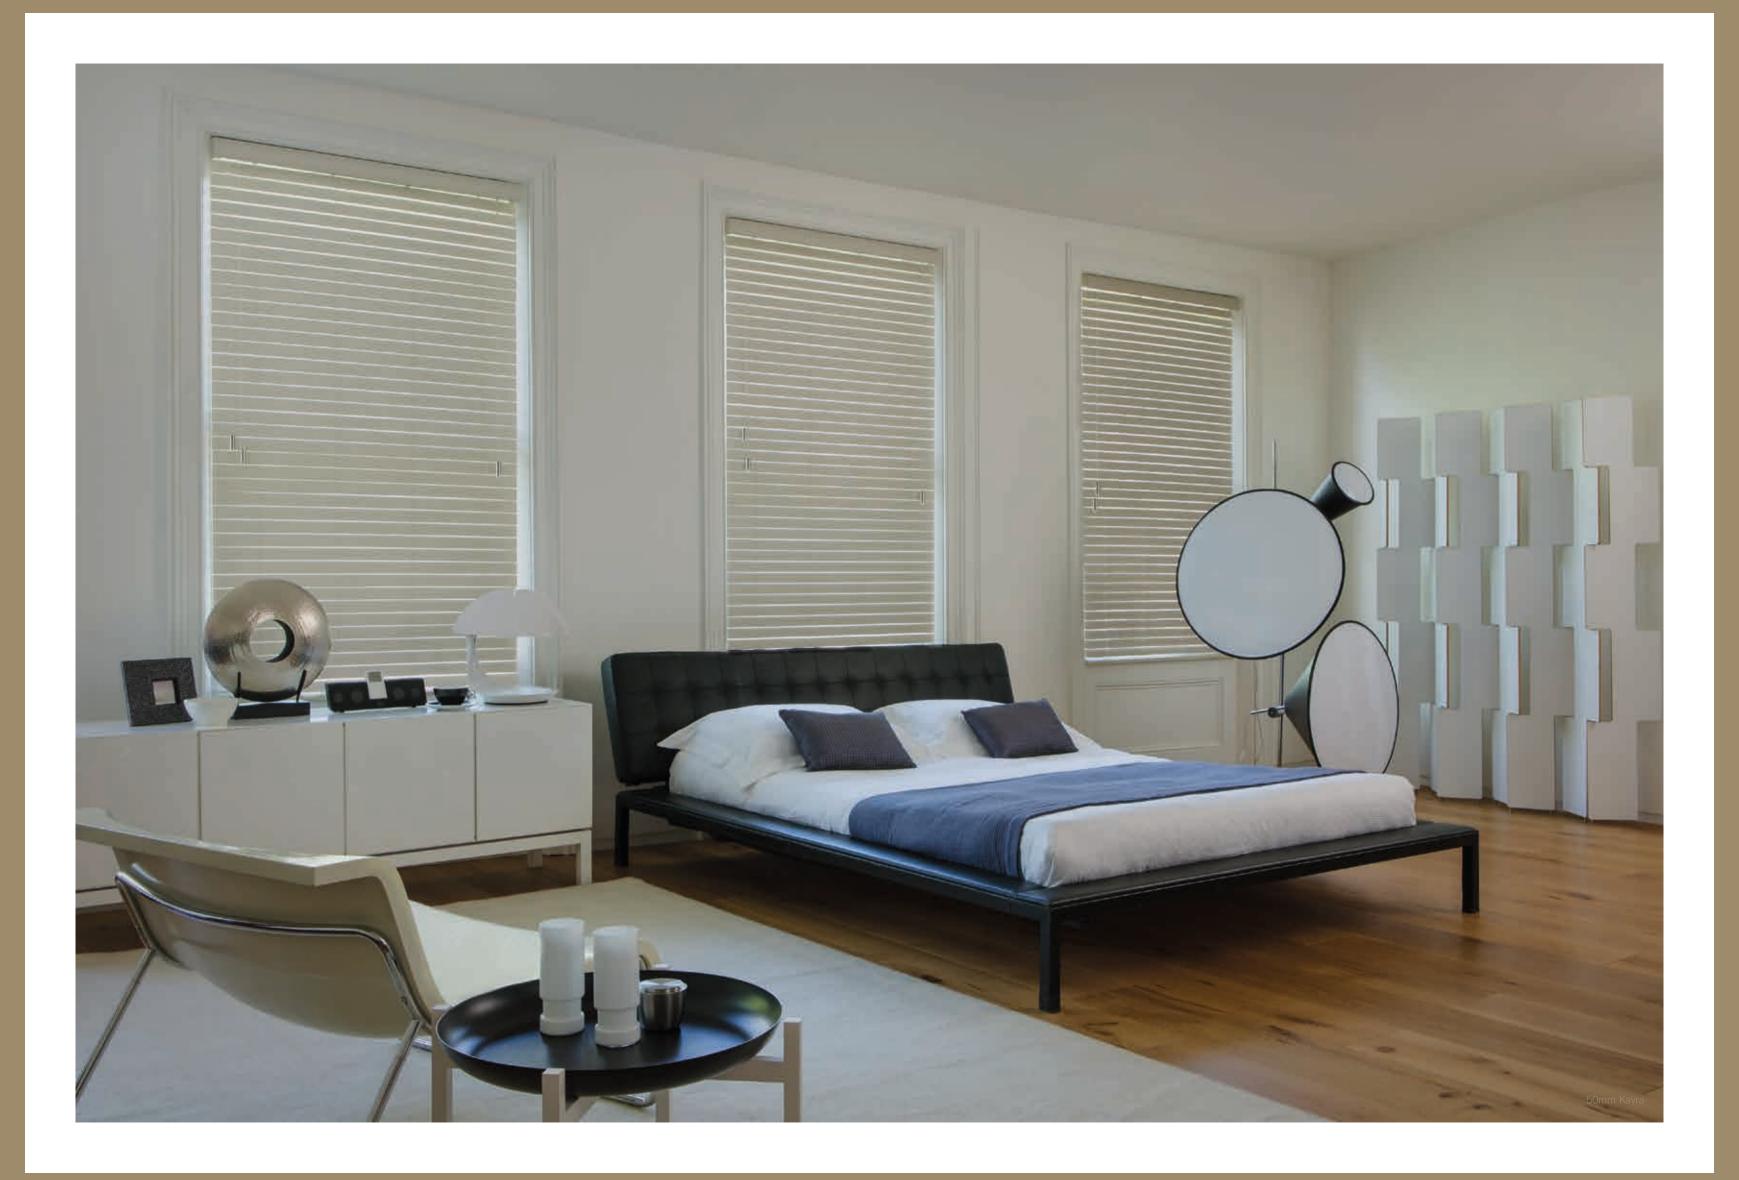

## **TIMBERLUX**<sup>™</sup>

| TIMBERLUX       |                                                                                                                                                                                                                                                                                                                                                                                                                                                                                                                                                                                                                                                          |                                                               |
|-----------------|----------------------------------------------------------------------------------------------------------------------------------------------------------------------------------------------------------------------------------------------------------------------------------------------------------------------------------------------------------------------------------------------------------------------------------------------------------------------------------------------------------------------------------------------------------------------------------------------------------------------------------------------------------|---------------------------------------------------------------|
|                 | STANDARD DEFAULT                                                                                                                                                                                                                                                                                                                                                                                                                                                                                                                                                                                                                                         | OPTIONAL VARIATION                                            |
| Headrail        | Colour Match                                                                                                                                                                                                                                                                                                                                                                                                                                                                                                                                                                                                                                             | n/a                                                           |
| Tassel          | Colour Match                                                                                                                                                                                                                                                                                                                                                                                                                                                                                                                                                                                                                                             | Brushed Aluminium Tassel                                      |
| Таре            | Colour Match                                                                                                                                                                                                                                                                                                                                                                                                                                                                                                                                                                                                                                             | Please specify                                                |
| Cords           | Colour Match                                                                                                                                                                                                                                                                                                                                                                                                                                                                                                                                                                                                                                             | Please specify                                                |
| Ladder          | Colour Match                                                                                                                                                                                                                                                                                                                                                                                                                                                                                                                                                                                                                                             | Please specify                                                |
| Cord Condenser  | Brushed Aluminium                                                                                                                                                                                                                                                                                                                                                                                                                                                                                                                                                                                                                                        | n/a                                                           |
| Bottom Button   | Colour Match                                                                                                                                                                                                                                                                                                                                                                                                                                                                                                                                                                                                                                             | n/a                                                           |
| Tape Plate      | Brushed Aluminium                                                                                                                                                                                                                                                                                                                                                                                                                                                                                                                                                                                                                                        | n/a                                                           |
| Valance         | Plain (no mitre)                                                                                                                                                                                                                                                                                                                                                                                                                                                                                                                                                                                                                                         | No valance  Plain with single return Plain with double return |
| Valance Size    | 12mm wider than blind                                                                                                                                                                                                                                                                                                                                                                                                                                                                                                                                                                                                                                    | Please specify                                                |
| Raise Control   | Right hand side                                                                                                                                                                                                                                                                                                                                                                                                                                                                                                                                                                                                                                          | Left hand side                                                |
| Tilt Control    | Left hand side                                                                                                                                                                                                                                                                                                                                                                                                                                                                                                                                                                                                                                           | Right hand side                                               |
| Staining        | End staining only                                                                                                                                                                                                                                                                                                                                                                                                                                                                                                                                                                                                                                        | n/a                                                           |
| Brackets        | End fix & centre support                                                                                                                                                                                                                                                                                                                                                                                                                                                                                                                                                                                                                                 | Top fix swivel/ Hold down/Extension                           |
| Branding Badge  | Timberlux ™                                                                                                                                                                                                                                                                                                                                                                                                                                                                                                                                                                                                                                              | No branding badge                                             |
| Additional Info | Width - 305mm - 2438mm (Larger sizes available subject to stock) • Drop - 305mm - 3500mm (Larger sizes available -<br>subject to conditions) • Slat size - 25mm,35mm,50mm & 65mm • 65mm, Exotic and Zebrano woods have a<br>maximum width of 2438mm • Where applicable Contemporary or Traditional style valance must be specified<br>• Raise and tilt controls can be placed on same side if required (only available for blinds with a width between 456mm &<br>1400mm) • Punch holes are not stained • Motorised tilt and raise/lower option available (Blind must be wider than<br>550mm for motorised option. Requested limits set before dispatch) |                                                               |