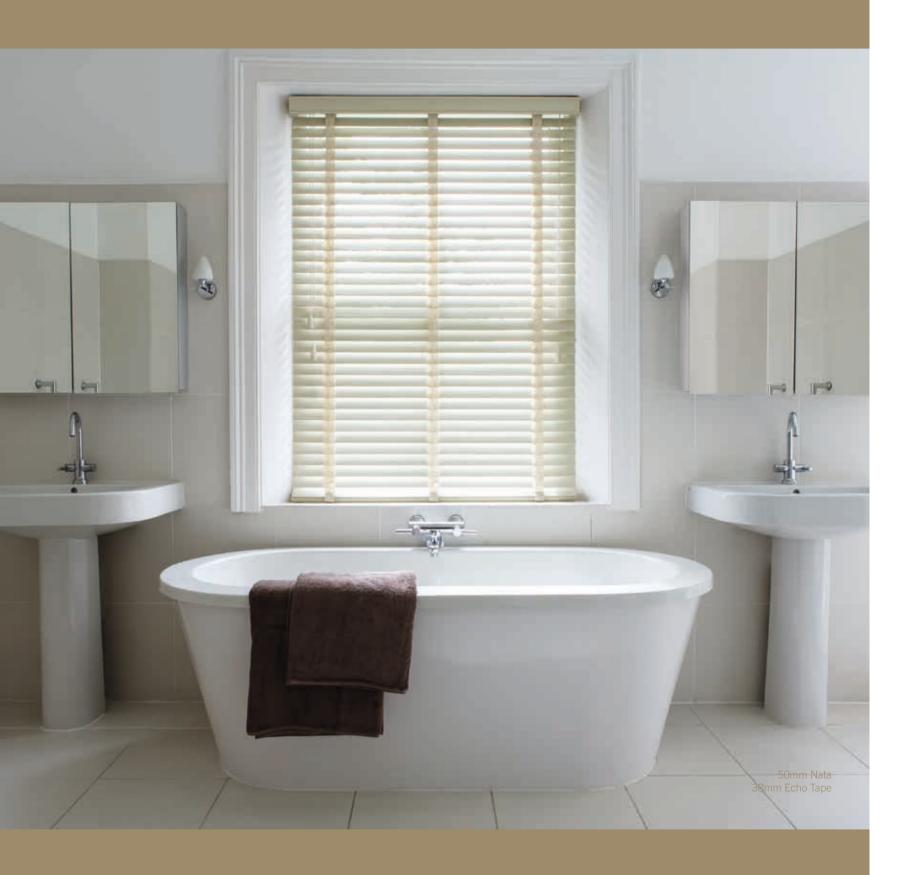

| TIMBERLUX PRIVACY |                                                                                                                                                                                                                                                                                 |                                                                  |
|-------------------|---------------------------------------------------------------------------------------------------------------------------------------------------------------------------------------------------------------------------------------------------------------------------------|------------------------------------------------------------------|
|                   | STANDARD DEFAULT                                                                                                                                                                                                                                                                | OPTIONAL VARIATION                                               |
| Headrail          | Colour Match                                                                                                                                                                                                                                                                    | n/a                                                              |
| Tassel            | Brushed Aluminium Tassel                                                                                                                                                                                                                                                        | n/a                                                              |
| Таре              | n/a                                                                                                                                                                                                                                                                             | n/a                                                              |
| Cords             | Colour Match                                                                                                                                                                                                                                                                    | Please specify                                                   |
| Ladder            | Colour Match                                                                                                                                                                                                                                                                    | Please specify                                                   |
| Bottom Button     | Clear plastic                                                                                                                                                                                                                                                                   | n/a                                                              |
| Cord Condenser    | Brushed Aluminium                                                                                                                                                                                                                                                               | n/a                                                              |
| Valance           | Plain (no mitre)                                                                                                                                                                                                                                                                | No valance • Plain with single return • Plain with double return |
| Valance Size      | 12mm wider than blind                                                                                                                                                                                                                                                           | n/a                                                              |
| Raise Control     | Right hand side                                                                                                                                                                                                                                                                 | Left hand side                                                   |
| Tilt Control      | Left hand side                                                                                                                                                                                                                                                                  | Right hand side                                                  |
| Staining          | n/a                                                                                                                                                                                                                                                                             | n/a                                                              |
| Brackets          | End fix & centre support                                                                                                                                                                                                                                                        | Top fix swivel/ Hold down/Extension                              |
| Branding Badge    | Timberlux ™                                                                                                                                                                                                                                                                     | No branding badge                                                |
| Additional Info   | Width - 305mm - 2438mm • Drop - 305mm - 3500mm (Larger sizes available - subject to conditions) • Slat size - 50mm (45mm with 5mm angled lip) • Raise and tilt controls can be placed on same side if required (only available for blinds with a width between 456mm & 1400mm). |                                                                  |