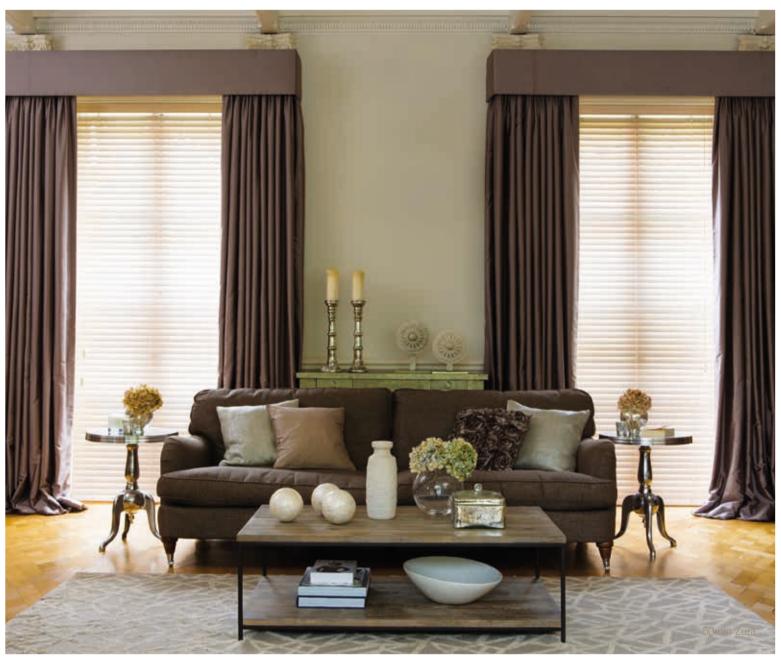

## **TIMBERLUX**<sup>™</sup>

| TIMBERLUX       |                                                                                                                                                                                                                                                                                                                                                                                                                                                                                                                                                                                                                                                          |                                                               |
|-----------------|----------------------------------------------------------------------------------------------------------------------------------------------------------------------------------------------------------------------------------------------------------------------------------------------------------------------------------------------------------------------------------------------------------------------------------------------------------------------------------------------------------------------------------------------------------------------------------------------------------------------------------------------------------|---------------------------------------------------------------|
|                 | STANDARD DEFAULT                                                                                                                                                                                                                                                                                                                                                                                                                                                                                                                                                                                                                                         | OPTIONAL VARIATION                                            |
| Headrail        | Colour Match                                                                                                                                                                                                                                                                                                                                                                                                                                                                                                                                                                                                                                             | n/a                                                           |
| Tassel          | Colour Match                                                                                                                                                                                                                                                                                                                                                                                                                                                                                                                                                                                                                                             | Brushed Aluminium Tassel                                      |
| Таре            | Colour Match                                                                                                                                                                                                                                                                                                                                                                                                                                                                                                                                                                                                                                             | Please specify                                                |
| Cords           | Colour Match                                                                                                                                                                                                                                                                                                                                                                                                                                                                                                                                                                                                                                             | Please specify                                                |
| Ladder          | Colour Match                                                                                                                                                                                                                                                                                                                                                                                                                                                                                                                                                                                                                                             | Please specify                                                |
| Cord Condenser  | Brushed Aluminium                                                                                                                                                                                                                                                                                                                                                                                                                                                                                                                                                                                                                                        | n/a                                                           |
| Bottom Button   | Colour Match                                                                                                                                                                                                                                                                                                                                                                                                                                                                                                                                                                                                                                             | n/a                                                           |
| Tape Plate      | Brushed Aluminium                                                                                                                                                                                                                                                                                                                                                                                                                                                                                                                                                                                                                                        | n/a                                                           |
| Valance         | Plain (no mitre)                                                                                                                                                                                                                                                                                                                                                                                                                                                                                                                                                                                                                                         | No valance  Plain with single return Plain with double return |
| Valance Size    | 12mm wider than blind                                                                                                                                                                                                                                                                                                                                                                                                                                                                                                                                                                                                                                    | Please specify                                                |
| Raise Control   | Right hand side                                                                                                                                                                                                                                                                                                                                                                                                                                                                                                                                                                                                                                          | Left hand side                                                |
| Tilt Control    | Left hand side                                                                                                                                                                                                                                                                                                                                                                                                                                                                                                                                                                                                                                           | Right hand side                                               |
| Staining        | End staining only                                                                                                                                                                                                                                                                                                                                                                                                                                                                                                                                                                                                                                        | n/a                                                           |
| Brackets        | End fix & centre support                                                                                                                                                                                                                                                                                                                                                                                                                                                                                                                                                                                                                                 | Top fix swivel/ Hold down/Extension                           |
| Branding Badge  | Timberlux ™                                                                                                                                                                                                                                                                                                                                                                                                                                                                                                                                                                                                                                              | No branding badge                                             |
| Additional Info | Width - 305mm - 2438mm (Larger sizes available subject to stock) • Drop - 305mm - 3500mm (Larger sizes available -<br>subject to conditions) • Slat size - 25mm,35mm,50mm & 65mm • 65mm, Exotic and Zebrano woods have a<br>maximum width of 2438mm • Where applicable Contemporary or Traditional style valance must be specified<br>• Raise and tilt controls can be placed on same side if required (only available for blinds with a width between 456mm &<br>1400mm) • Punch holes are not stained • Motorised tilt and raise/lower option available (Blind must be wider than<br>550mm for motorised option. Requested limits set before dispatch) |                                                               |