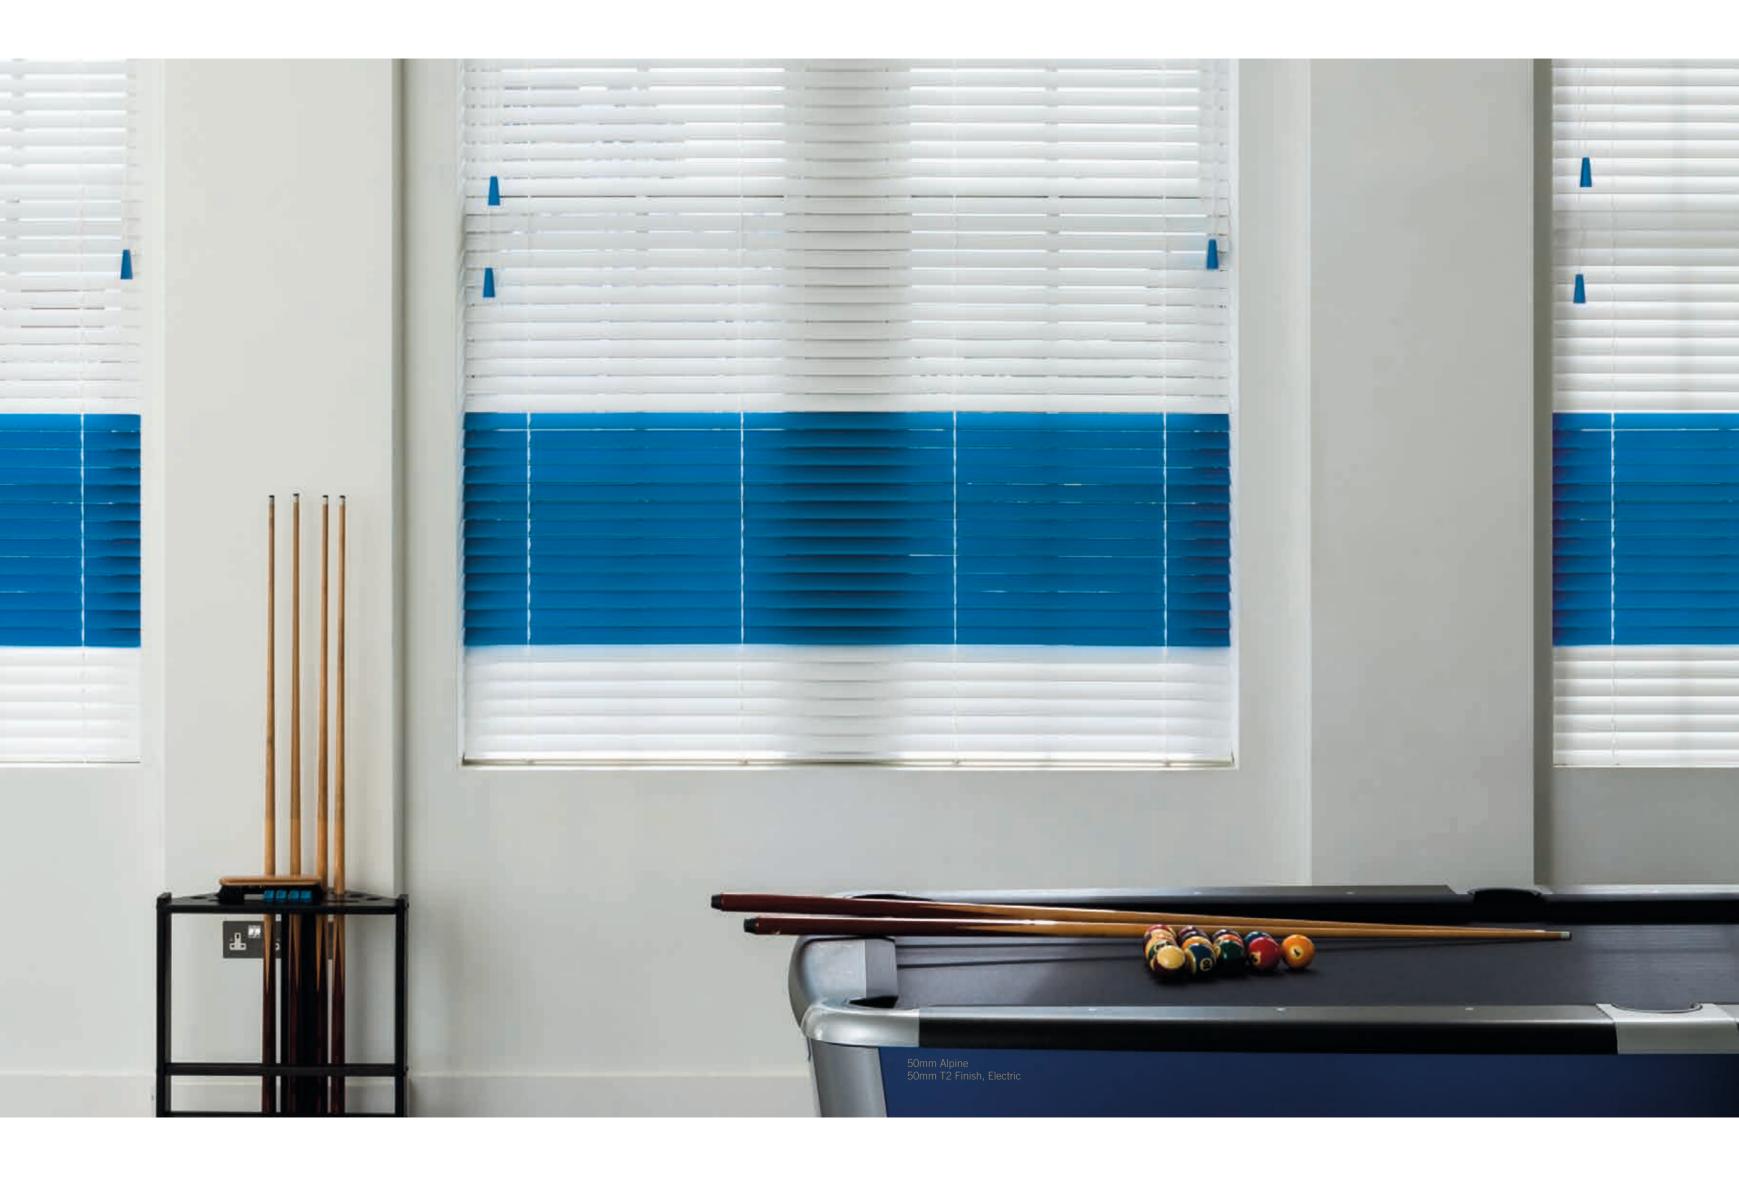

## **TIMBERLUX**<sup>™</sup>

| TIMBERLUX       |                                                                                                                                                                                                                                                                                                                                                                                                                                                                                                                                                                                                                                                          |                                                               |
|-----------------|----------------------------------------------------------------------------------------------------------------------------------------------------------------------------------------------------------------------------------------------------------------------------------------------------------------------------------------------------------------------------------------------------------------------------------------------------------------------------------------------------------------------------------------------------------------------------------------------------------------------------------------------------------|---------------------------------------------------------------|
|                 | STANDARD DEFAULT                                                                                                                                                                                                                                                                                                                                                                                                                                                                                                                                                                                                                                         | OPTIONAL VARIATION                                            |
| Headrail        | Colour Match                                                                                                                                                                                                                                                                                                                                                                                                                                                                                                                                                                                                                                             | n/a                                                           |
| Tassel          | Colour Match                                                                                                                                                                                                                                                                                                                                                                                                                                                                                                                                                                                                                                             | Brushed Aluminium Tassel                                      |
| Таре            | Colour Match                                                                                                                                                                                                                                                                                                                                                                                                                                                                                                                                                                                                                                             | Please specify                                                |
| Cords           | Colour Match                                                                                                                                                                                                                                                                                                                                                                                                                                                                                                                                                                                                                                             | Please specify                                                |
| Ladder          | Colour Match                                                                                                                                                                                                                                                                                                                                                                                                                                                                                                                                                                                                                                             | Please specify                                                |
| Cord Condenser  | Brushed Aluminium                                                                                                                                                                                                                                                                                                                                                                                                                                                                                                                                                                                                                                        | n/a                                                           |
| Bottom Button   | Colour Match                                                                                                                                                                                                                                                                                                                                                                                                                                                                                                                                                                                                                                             | n/a                                                           |
| Tape Plate      | Brushed Aluminium                                                                                                                                                                                                                                                                                                                                                                                                                                                                                                                                                                                                                                        | n/a                                                           |
| Valance         | Plain (no mitre)                                                                                                                                                                                                                                                                                                                                                                                                                                                                                                                                                                                                                                         | No valance  Plain with single return Plain with double return |
| Valance Size    | 12mm wider than blind                                                                                                                                                                                                                                                                                                                                                                                                                                                                                                                                                                                                                                    | Please specify                                                |
| Raise Control   | Right hand side                                                                                                                                                                                                                                                                                                                                                                                                                                                                                                                                                                                                                                          | Left hand side                                                |
| Tilt Control    | Left hand side                                                                                                                                                                                                                                                                                                                                                                                                                                                                                                                                                                                                                                           | Right hand side                                               |
| Staining        | End staining only                                                                                                                                                                                                                                                                                                                                                                                                                                                                                                                                                                                                                                        | n/a                                                           |
| Brackets        | End fix & centre support                                                                                                                                                                                                                                                                                                                                                                                                                                                                                                                                                                                                                                 | Top fix swivel/ Hold down/Extension                           |
| Branding Badge  | Timberlux ™                                                                                                                                                                                                                                                                                                                                                                                                                                                                                                                                                                                                                                              | No branding badge                                             |
| Additional Info | Width - 305mm - 2438mm (Larger sizes available subject to stock) • Drop - 305mm - 3500mm (Larger sizes available -<br>subject to conditions) • Slat size - 25mm,35mm,50mm & 65mm • 65mm, Exotic and Zebrano woods have a<br>maximum width of 2438mm • Where applicable Contemporary or Traditional style valance must be specified<br>• Raise and tilt controls can be placed on same side if required (only available for blinds with a width between 456mm &<br>1400mm) • Punch holes are not stained • Motorised tilt and raise/lower option available (Blind must be wider than<br>550mm for motorised option. Requested limits set before dispatch) |                                                               |