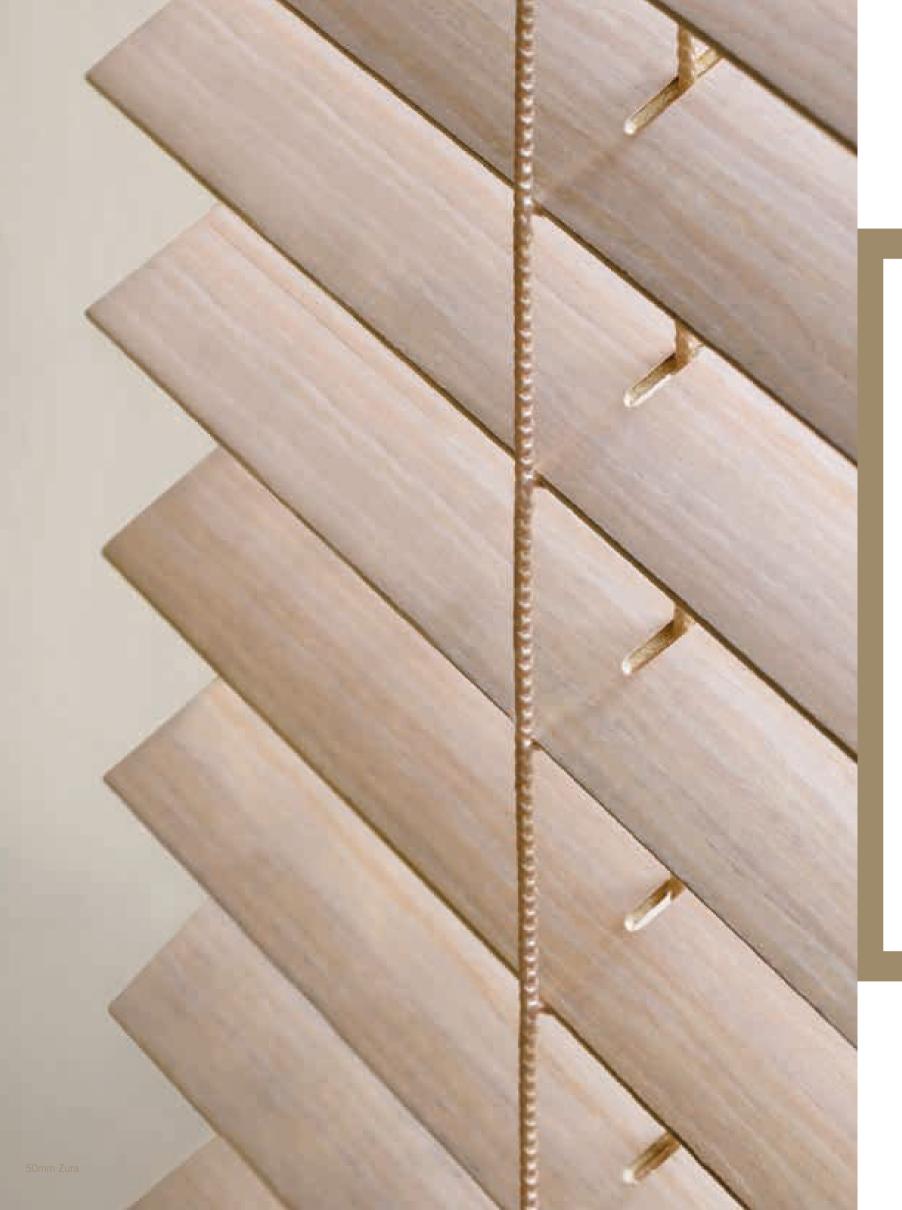

## **TIMBERLUX**<sup>™</sup>

| TIMBERLUX       |                                                                                                                                                                                                                                                                                                                                                                                                                                                                                                                                                                                                                                                          |                                                               |
|-----------------|----------------------------------------------------------------------------------------------------------------------------------------------------------------------------------------------------------------------------------------------------------------------------------------------------------------------------------------------------------------------------------------------------------------------------------------------------------------------------------------------------------------------------------------------------------------------------------------------------------------------------------------------------------|---------------------------------------------------------------|
|                 | STANDARD DEFAULT                                                                                                                                                                                                                                                                                                                                                                                                                                                                                                                                                                                                                                         | OPTIONAL VARIATION                                            |
| Headrail        | Colour Match                                                                                                                                                                                                                                                                                                                                                                                                                                                                                                                                                                                                                                             | n/a                                                           |
| Tassel          | Colour Match                                                                                                                                                                                                                                                                                                                                                                                                                                                                                                                                                                                                                                             | Brushed Aluminium Tassel                                      |
| Таре            | Colour Match                                                                                                                                                                                                                                                                                                                                                                                                                                                                                                                                                                                                                                             | Please specify                                                |
| Cords           | Colour Match                                                                                                                                                                                                                                                                                                                                                                                                                                                                                                                                                                                                                                             | Please specify                                                |
| Ladder          | Colour Match                                                                                                                                                                                                                                                                                                                                                                                                                                                                                                                                                                                                                                             | Please specify                                                |
| Cord Condenser  | Brushed Aluminium                                                                                                                                                                                                                                                                                                                                                                                                                                                                                                                                                                                                                                        | n/a                                                           |
| Bottom Button   | Colour Match                                                                                                                                                                                                                                                                                                                                                                                                                                                                                                                                                                                                                                             | n/a                                                           |
| Tape Plate      | Brushed Aluminium                                                                                                                                                                                                                                                                                                                                                                                                                                                                                                                                                                                                                                        | n/a                                                           |
| Valance         | Plain (no mitre)                                                                                                                                                                                                                                                                                                                                                                                                                                                                                                                                                                                                                                         | No valance  Plain with single return Plain with double return |
| Valance Size    | 12mm wider than blind                                                                                                                                                                                                                                                                                                                                                                                                                                                                                                                                                                                                                                    | Please specify                                                |
| Raise Control   | Right hand side                                                                                                                                                                                                                                                                                                                                                                                                                                                                                                                                                                                                                                          | Left hand side                                                |
| Tilt Control    | Left hand side                                                                                                                                                                                                                                                                                                                                                                                                                                                                                                                                                                                                                                           | Right hand side                                               |
| Staining        | End staining only                                                                                                                                                                                                                                                                                                                                                                                                                                                                                                                                                                                                                                        | n/a                                                           |
| Brackets        | End fix & centre support                                                                                                                                                                                                                                                                                                                                                                                                                                                                                                                                                                                                                                 | Top fix swivel/ Hold down/Extension                           |
| Branding Badge  | Timberlux ™                                                                                                                                                                                                                                                                                                                                                                                                                                                                                                                                                                                                                                              | No branding badge                                             |
| Additional Info | Width - 305mm - 2438mm (Larger sizes available subject to stock) • Drop - 305mm - 3500mm (Larger sizes available -<br>subject to conditions) • Slat size - 25mm,35mm,50mm & 65mm • 65mm, Exotic and Zebrano woods have a<br>maximum width of 2438mm • Where applicable Contemporary or Traditional style valance must be specified<br>• Raise and tilt controls can be placed on same side if required (only available for blinds with a width between 456mm &<br>1400mm) • Punch holes are not stained • Motorised tilt and raise/lower option available (Blind must be wider than<br>550mm for motorised option. Requested limits set before dispatch) |                                                               |