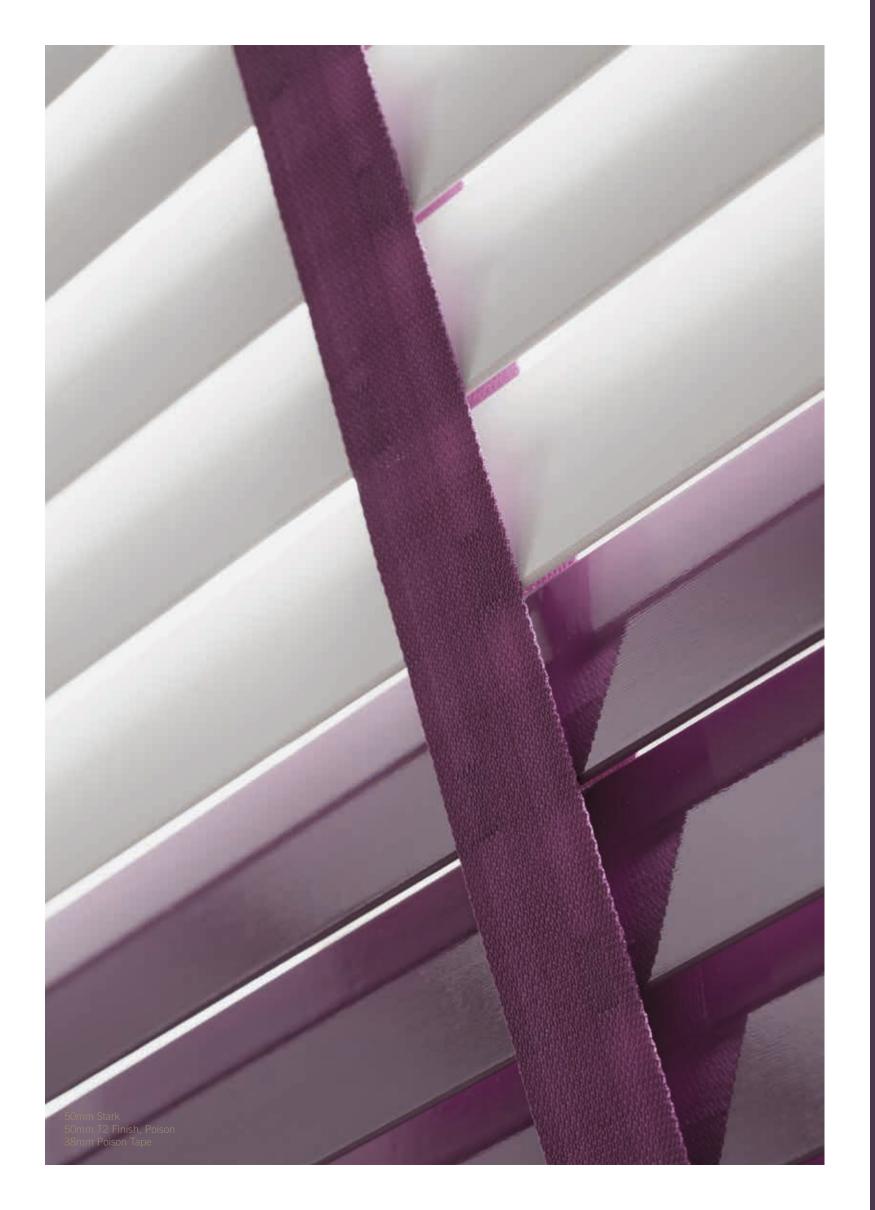

## **TIMBERLUX**<sup>™</sup>

| TIMBERLUX       |                                                                                                                                                                                                                                                                                                                                                                                                                                                                                                                                                                                                                                                          |                                                               |
|-----------------|----------------------------------------------------------------------------------------------------------------------------------------------------------------------------------------------------------------------------------------------------------------------------------------------------------------------------------------------------------------------------------------------------------------------------------------------------------------------------------------------------------------------------------------------------------------------------------------------------------------------------------------------------------|---------------------------------------------------------------|
|                 | STANDARD DEFAULT                                                                                                                                                                                                                                                                                                                                                                                                                                                                                                                                                                                                                                         | OPTIONAL VARIATION                                            |
| Headrail        | Colour Match                                                                                                                                                                                                                                                                                                                                                                                                                                                                                                                                                                                                                                             | n/a                                                           |
| Tassel          | Colour Match                                                                                                                                                                                                                                                                                                                                                                                                                                                                                                                                                                                                                                             | Brushed Aluminium Tassel                                      |
| Таре            | Colour Match                                                                                                                                                                                                                                                                                                                                                                                                                                                                                                                                                                                                                                             | Please specify                                                |
| Cords           | Colour Match                                                                                                                                                                                                                                                                                                                                                                                                                                                                                                                                                                                                                                             | Please specify                                                |
| Ladder          | Colour Match                                                                                                                                                                                                                                                                                                                                                                                                                                                                                                                                                                                                                                             | Please specify                                                |
| Cord Condenser  | Brushed Aluminium                                                                                                                                                                                                                                                                                                                                                                                                                                                                                                                                                                                                                                        | n/a                                                           |
| Bottom Button   | Colour Match                                                                                                                                                                                                                                                                                                                                                                                                                                                                                                                                                                                                                                             | n/a                                                           |
| Tape Plate      | Brushed Aluminium                                                                                                                                                                                                                                                                                                                                                                                                                                                                                                                                                                                                                                        | n/a                                                           |
| Valance         | Plain (no mitre)                                                                                                                                                                                                                                                                                                                                                                                                                                                                                                                                                                                                                                         | No valance  Plain with single return Plain with double return |
| Valance Size    | 12mm wider than blind                                                                                                                                                                                                                                                                                                                                                                                                                                                                                                                                                                                                                                    | Please specify                                                |
| Raise Control   | Right hand side                                                                                                                                                                                                                                                                                                                                                                                                                                                                                                                                                                                                                                          | Left hand side                                                |
| Tilt Control    | Left hand side                                                                                                                                                                                                                                                                                                                                                                                                                                                                                                                                                                                                                                           | Right hand side                                               |
| Staining        | End staining only                                                                                                                                                                                                                                                                                                                                                                                                                                                                                                                                                                                                                                        | n/a                                                           |
| Brackets        | End fix & centre support                                                                                                                                                                                                                                                                                                                                                                                                                                                                                                                                                                                                                                 | Top fix swivel/ Hold down/Extension                           |
| Branding Badge  | Timberlux ™                                                                                                                                                                                                                                                                                                                                                                                                                                                                                                                                                                                                                                              | No branding badge                                             |
| Additional Info | Width - 305mm - 2438mm (Larger sizes available subject to stock) • Drop - 305mm - 3500mm (Larger sizes available -<br>subject to conditions) • Slat size - 25mm,35mm,50mm & 65mm • 65mm, Exotic and Zebrano woods have a<br>maximum width of 2438mm • Where applicable Contemporary or Traditional style valance must be specified<br>• Raise and tilt controls can be placed on same side if required (only available for blinds with a width between 456mm &<br>1400mm) • Punch holes are not stained • Motorised tilt and raise/lower option available (Blind must be wider than<br>550mm for motorised option. Requested limits set before dispatch) |                                                               |