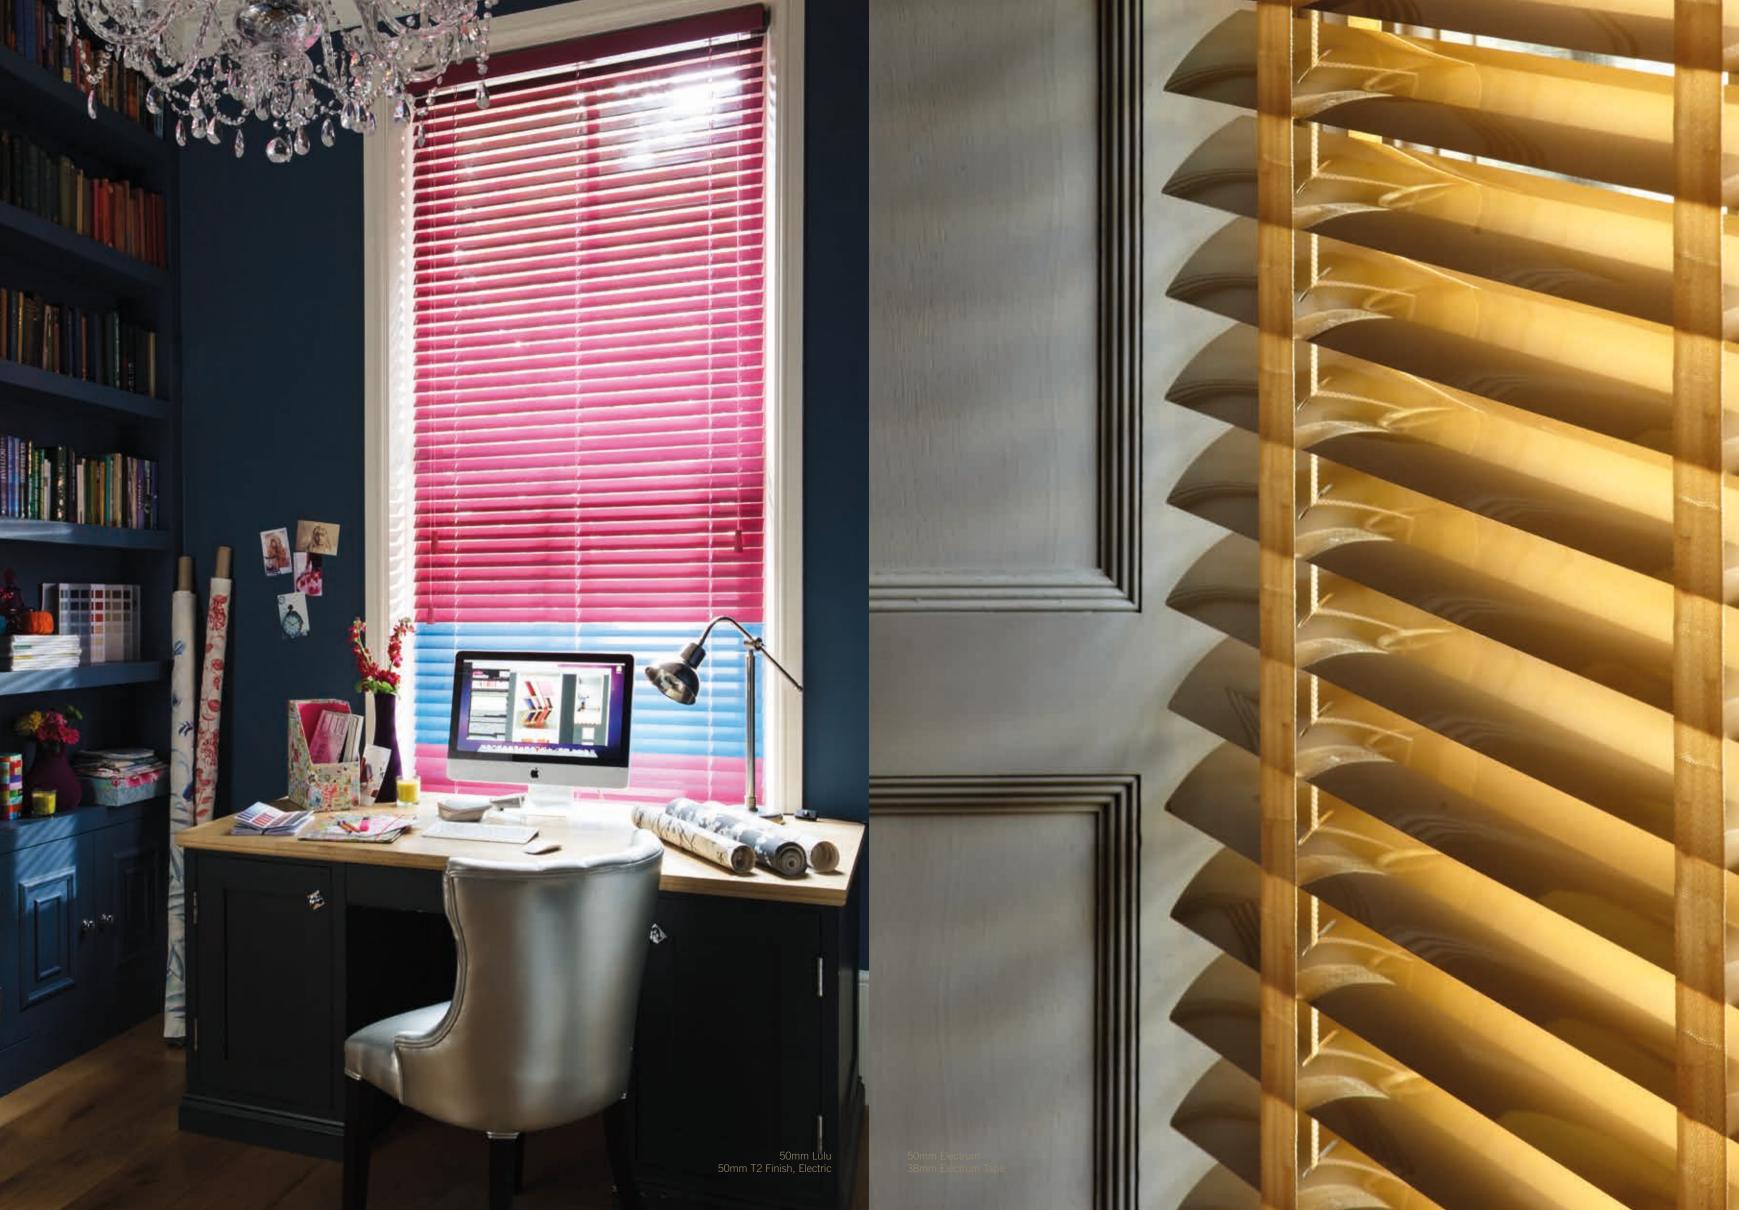

## **TIMBERLUX**<sup>™</sup>

| TIMBERLUX       |                                                                                                                                                                                                                                                                                                                                                                                                                                                                                                                                                                                                                                                          |                                                               |
|-----------------|----------------------------------------------------------------------------------------------------------------------------------------------------------------------------------------------------------------------------------------------------------------------------------------------------------------------------------------------------------------------------------------------------------------------------------------------------------------------------------------------------------------------------------------------------------------------------------------------------------------------------------------------------------|---------------------------------------------------------------|
|                 | STANDARD DEFAULT                                                                                                                                                                                                                                                                                                                                                                                                                                                                                                                                                                                                                                         | OPTIONAL VARIATION                                            |
| Headrail        | Colour Match                                                                                                                                                                                                                                                                                                                                                                                                                                                                                                                                                                                                                                             | n/a                                                           |
| Tassel          | Colour Match                                                                                                                                                                                                                                                                                                                                                                                                                                                                                                                                                                                                                                             | Brushed Aluminium Tassel                                      |
| Таре            | Colour Match                                                                                                                                                                                                                                                                                                                                                                                                                                                                                                                                                                                                                                             | Please specify                                                |
| Cords           | Colour Match                                                                                                                                                                                                                                                                                                                                                                                                                                                                                                                                                                                                                                             | Please specify                                                |
| Ladder          | Colour Match                                                                                                                                                                                                                                                                                                                                                                                                                                                                                                                                                                                                                                             | Please specify                                                |
| Cord Condenser  | Brushed Aluminium                                                                                                                                                                                                                                                                                                                                                                                                                                                                                                                                                                                                                                        | n/a                                                           |
| Bottom Button   | Colour Match                                                                                                                                                                                                                                                                                                                                                                                                                                                                                                                                                                                                                                             | n/a                                                           |
| Tape Plate      | Brushed Aluminium                                                                                                                                                                                                                                                                                                                                                                                                                                                                                                                                                                                                                                        | n/a                                                           |
| Valance         | Plain (no mitre)                                                                                                                                                                                                                                                                                                                                                                                                                                                                                                                                                                                                                                         | No valance  Plain with single return Plain with double return |
| Valance Size    | 12mm wider than blind                                                                                                                                                                                                                                                                                                                                                                                                                                                                                                                                                                                                                                    | Please specify                                                |
| Raise Control   | Right hand side                                                                                                                                                                                                                                                                                                                                                                                                                                                                                                                                                                                                                                          | Left hand side                                                |
| Tilt Control    | Left hand side                                                                                                                                                                                                                                                                                                                                                                                                                                                                                                                                                                                                                                           | Right hand side                                               |
| Staining        | End staining only                                                                                                                                                                                                                                                                                                                                                                                                                                                                                                                                                                                                                                        | n/a                                                           |
| Brackets        | End fix & centre support                                                                                                                                                                                                                                                                                                                                                                                                                                                                                                                                                                                                                                 | Top fix swivel/ Hold down/Extension                           |
| Branding Badge  | Timberlux ™                                                                                                                                                                                                                                                                                                                                                                                                                                                                                                                                                                                                                                              | No branding badge                                             |
| Additional Info | Width - 305mm - 2438mm (Larger sizes available subject to stock) • Drop - 305mm - 3500mm (Larger sizes available -<br>subject to conditions) • Slat size - 25mm,35mm,50mm & 65mm • 65mm, Exotic and Zebrano woods have a<br>maximum width of 2438mm • Where applicable Contemporary or Traditional style valance must be specified<br>• Raise and tilt controls can be placed on same side if required (only available for blinds with a width between 456mm &<br>1400mm) • Punch holes are not stained • Motorised tilt and raise/lower option available (Blind must be wider than<br>550mm for motorised option. Requested limits set before dispatch) |                                                               |