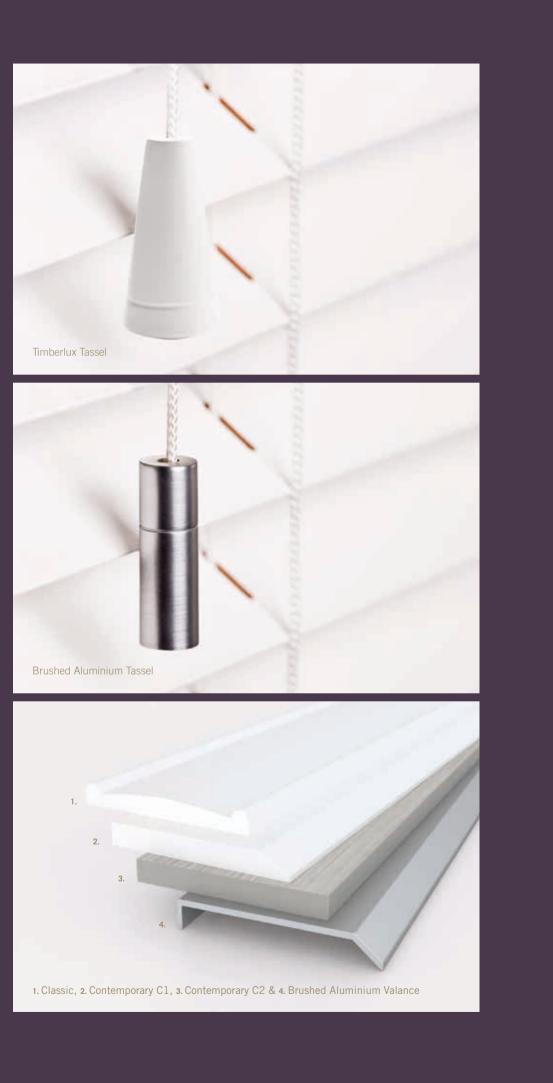

## **TIMBERLUX**<sup>™</sup>

| TIMBERLUX       |                                                                                                                                                                                                                                                                                                                                                                                                                                                                                                                                                                                                                                                          |                                                               |
|-----------------|----------------------------------------------------------------------------------------------------------------------------------------------------------------------------------------------------------------------------------------------------------------------------------------------------------------------------------------------------------------------------------------------------------------------------------------------------------------------------------------------------------------------------------------------------------------------------------------------------------------------------------------------------------|---------------------------------------------------------------|
|                 | STANDARD DEFAULT                                                                                                                                                                                                                                                                                                                                                                                                                                                                                                                                                                                                                                         | OPTIONAL VARIATION                                            |
| Headrail        | Colour Match                                                                                                                                                                                                                                                                                                                                                                                                                                                                                                                                                                                                                                             | n/a                                                           |
| Tassel          | Colour Match                                                                                                                                                                                                                                                                                                                                                                                                                                                                                                                                                                                                                                             | Brushed Aluminium Tassel                                      |
| Таре            | Colour Match                                                                                                                                                                                                                                                                                                                                                                                                                                                                                                                                                                                                                                             | Please specify                                                |
| Cords           | Colour Match                                                                                                                                                                                                                                                                                                                                                                                                                                                                                                                                                                                                                                             | Please specify                                                |
| Ladder          | Colour Match                                                                                                                                                                                                                                                                                                                                                                                                                                                                                                                                                                                                                                             | Please specify                                                |
| Cord Condenser  | Brushed Aluminium                                                                                                                                                                                                                                                                                                                                                                                                                                                                                                                                                                                                                                        | n/a                                                           |
| Bottom Button   | Colour Match                                                                                                                                                                                                                                                                                                                                                                                                                                                                                                                                                                                                                                             | n/a                                                           |
| Tape Plate      | Brushed Aluminium                                                                                                                                                                                                                                                                                                                                                                                                                                                                                                                                                                                                                                        | n/a                                                           |
| Valance         | Plain (no mitre)                                                                                                                                                                                                                                                                                                                                                                                                                                                                                                                                                                                                                                         | No valance  Plain with single return Plain with double return |
| Valance Size    | 12mm wider than blind                                                                                                                                                                                                                                                                                                                                                                                                                                                                                                                                                                                                                                    | Please specify                                                |
| Raise Control   | Right hand side                                                                                                                                                                                                                                                                                                                                                                                                                                                                                                                                                                                                                                          | Left hand side                                                |
| Tilt Control    | Left hand side                                                                                                                                                                                                                                                                                                                                                                                                                                                                                                                                                                                                                                           | Right hand side                                               |
| Staining        | End staining only                                                                                                                                                                                                                                                                                                                                                                                                                                                                                                                                                                                                                                        | n/a                                                           |
| Brackets        | End fix & centre support                                                                                                                                                                                                                                                                                                                                                                                                                                                                                                                                                                                                                                 | Top fix swivel/ Hold down/Extension                           |
| Branding Badge  | Timberlux ™                                                                                                                                                                                                                                                                                                                                                                                                                                                                                                                                                                                                                                              | No branding badge                                             |
| Additional Info | Width - 305mm - 2438mm (Larger sizes available subject to stock) • Drop - 305mm - 3500mm (Larger sizes available -<br>subject to conditions) • Slat size - 25mm,35mm,50mm & 65mm • 65mm, Exotic and Zebrano woods have a<br>maximum width of 2438mm • Where applicable Contemporary or Traditional style valance must be specified<br>• Raise and tilt controls can be placed on same side if required (only available for blinds with a width between 456mm &<br>1400mm) • Punch holes are not stained • Motorised tilt and raise/lower option available (Blind must be wider than<br>550mm for motorised option. Requested limits set before dispatch) |                                                               |