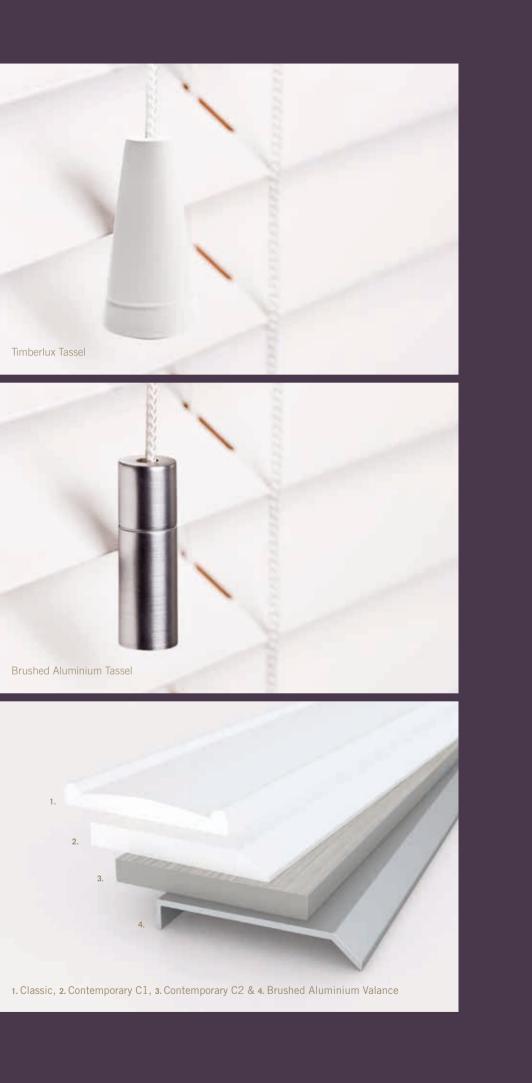

## **TIMBERLUX**<sup>™</sup>

| TIMBERLUX       |                                                                                                                                                                                                                                                                                                                                                                                                                                                                                                                                                                                                                                                          |                                                               |
|-----------------|----------------------------------------------------------------------------------------------------------------------------------------------------------------------------------------------------------------------------------------------------------------------------------------------------------------------------------------------------------------------------------------------------------------------------------------------------------------------------------------------------------------------------------------------------------------------------------------------------------------------------------------------------------|---------------------------------------------------------------|
|                 | STANDARD DEFAULT                                                                                                                                                                                                                                                                                                                                                                                                                                                                                                                                                                                                                                         | OPTIONAL VARIATION                                            |
| Headrail        | Colour Match                                                                                                                                                                                                                                                                                                                                                                                                                                                                                                                                                                                                                                             | n/a                                                           |
| Tassel          | Colour Match                                                                                                                                                                                                                                                                                                                                                                                                                                                                                                                                                                                                                                             | Brushed Aluminium Tassel                                      |
| Таре            | Colour Match                                                                                                                                                                                                                                                                                                                                                                                                                                                                                                                                                                                                                                             | Please specify                                                |
| Cords           | Colour Match                                                                                                                                                                                                                                                                                                                                                                                                                                                                                                                                                                                                                                             | Please specify                                                |
| Ladder          | Colour Match                                                                                                                                                                                                                                                                                                                                                                                                                                                                                                                                                                                                                                             | Please specify                                                |
| Cord Condenser  | Brushed Aluminium                                                                                                                                                                                                                                                                                                                                                                                                                                                                                                                                                                                                                                        | n/a                                                           |
| Bottom Button   | Colour Match                                                                                                                                                                                                                                                                                                                                                                                                                                                                                                                                                                                                                                             | n/a                                                           |
| Tape Plate      | Brushed Aluminium                                                                                                                                                                                                                                                                                                                                                                                                                                                                                                                                                                                                                                        | n/a                                                           |
| Valance         | Plain (no mitre)                                                                                                                                                                                                                                                                                                                                                                                                                                                                                                                                                                                                                                         | No valance  Plain with single return Plain with double return |
| Valance Size    | 12mm wider than blind                                                                                                                                                                                                                                                                                                                                                                                                                                                                                                                                                                                                                                    | Please specify                                                |
| Raise Control   | Right hand side                                                                                                                                                                                                                                                                                                                                                                                                                                                                                                                                                                                                                                          | Left hand side                                                |
| Tilt Control    | Left hand side                                                                                                                                                                                                                                                                                                                                                                                                                                                                                                                                                                                                                                           | Right hand side                                               |
| Staining        | End staining only                                                                                                                                                                                                                                                                                                                                                                                                                                                                                                                                                                                                                                        | n/a                                                           |
| Brackets        | End fix & centre support                                                                                                                                                                                                                                                                                                                                                                                                                                                                                                                                                                                                                                 | Top fix swivel/ Hold down/Extension                           |
| Branding Badge  | Timberlux ™                                                                                                                                                                                                                                                                                                                                                                                                                                                                                                                                                                                                                                              | No branding badge                                             |
| Additional Info | Width - 305mm - 2438mm (Larger sizes available subject to stock) • Drop - 305mm - 3500mm (Larger sizes available -<br>subject to conditions) • Slat size - 25mm,35mm,50mm & 65mm • 65mm, Exotic and Zebrano woods have a<br>maximum width of 2438mm • Where applicable Contemporary or Traditional style valance must be specified<br>• Raise and tilt controls can be placed on same side if required (only available for blinds with a width between 456mm &<br>1400mm) • Punch holes are not stained • Motorised tilt and raise/lower option available (Blind must be wider than<br>550mm for motorised option. Requested limits set before dispatch) |                                                               |