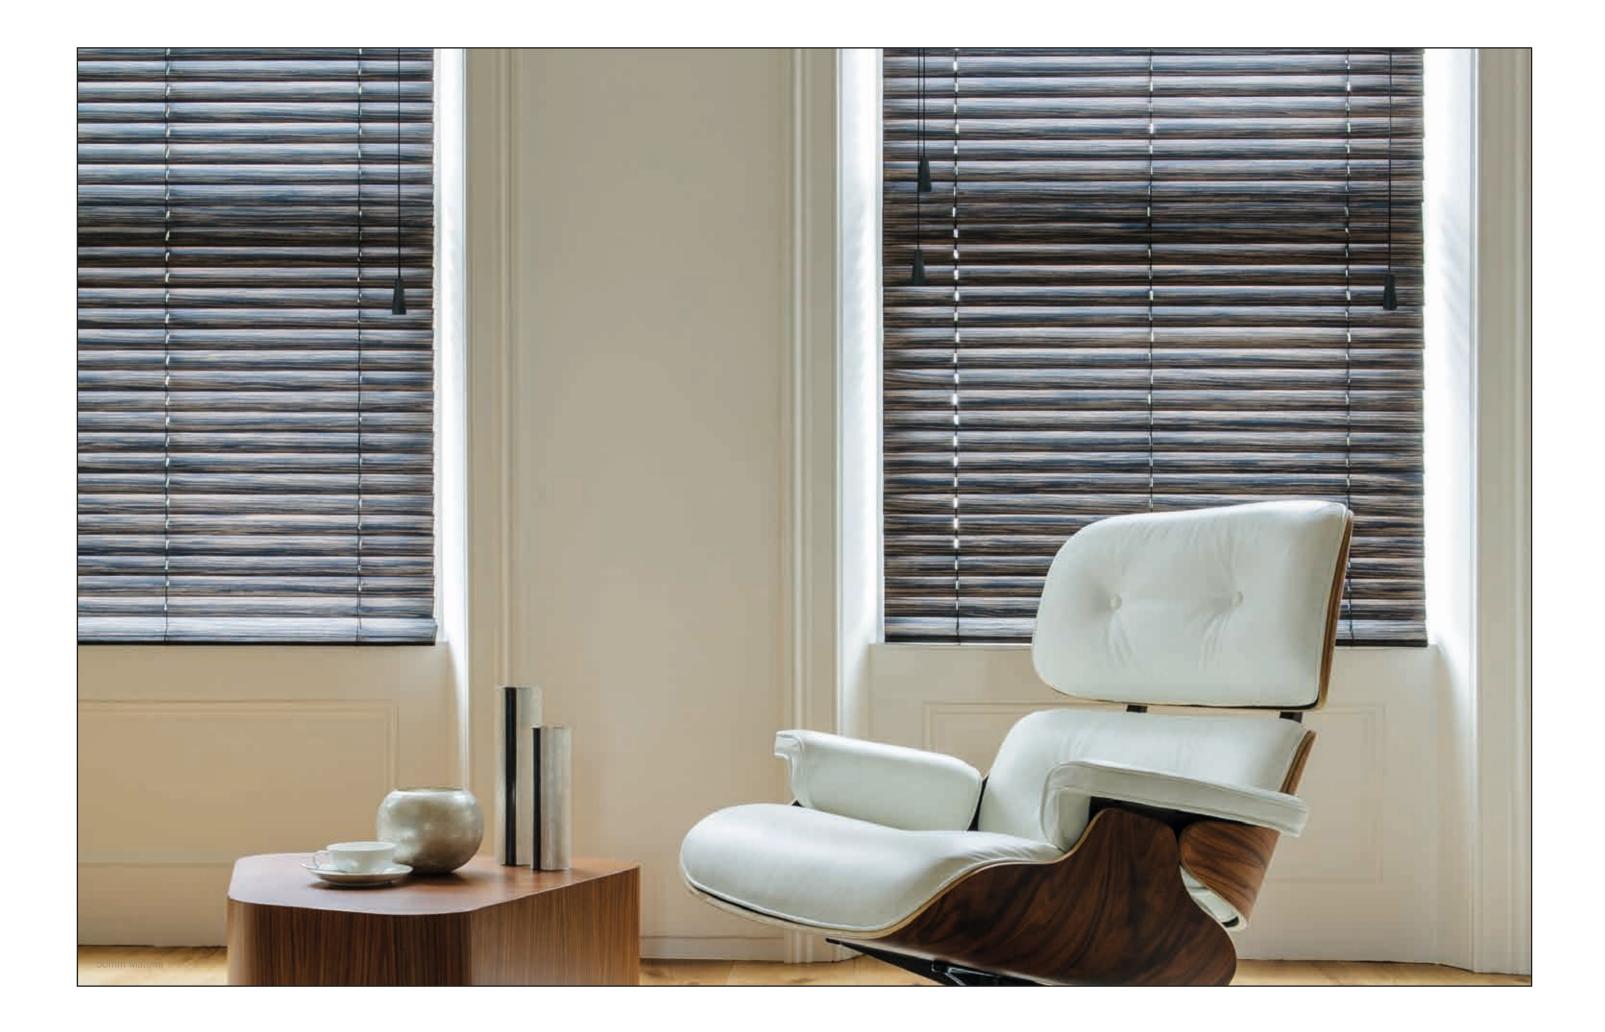

## **TIMBERLUX**<sup>™</sup>

| TIMBERLUX       |                                                                                                                                                                                                                                                                                                                                                                                                                                                                                                                                                                                                                                                          |                                                               |
|-----------------|----------------------------------------------------------------------------------------------------------------------------------------------------------------------------------------------------------------------------------------------------------------------------------------------------------------------------------------------------------------------------------------------------------------------------------------------------------------------------------------------------------------------------------------------------------------------------------------------------------------------------------------------------------|---------------------------------------------------------------|
|                 | STANDARD DEFAULT                                                                                                                                                                                                                                                                                                                                                                                                                                                                                                                                                                                                                                         | OPTIONAL VARIATION                                            |
| Headrail        | Colour Match                                                                                                                                                                                                                                                                                                                                                                                                                                                                                                                                                                                                                                             | n/a                                                           |
| Tassel          | Colour Match                                                                                                                                                                                                                                                                                                                                                                                                                                                                                                                                                                                                                                             | Brushed Aluminium Tassel                                      |
| Таре            | Colour Match                                                                                                                                                                                                                                                                                                                                                                                                                                                                                                                                                                                                                                             | Please specify                                                |
| Cords           | Colour Match                                                                                                                                                                                                                                                                                                                                                                                                                                                                                                                                                                                                                                             | Please specify                                                |
| Ladder          | Colour Match                                                                                                                                                                                                                                                                                                                                                                                                                                                                                                                                                                                                                                             | Please specify                                                |
| Cord Condenser  | Brushed Aluminium                                                                                                                                                                                                                                                                                                                                                                                                                                                                                                                                                                                                                                        | n/a                                                           |
| Bottom Button   | Colour Match                                                                                                                                                                                                                                                                                                                                                                                                                                                                                                                                                                                                                                             | n/a                                                           |
| Tape Plate      | Brushed Aluminium                                                                                                                                                                                                                                                                                                                                                                                                                                                                                                                                                                                                                                        | n/a                                                           |
| Valance         | Plain (no mitre)                                                                                                                                                                                                                                                                                                                                                                                                                                                                                                                                                                                                                                         | No valance  Plain with single return Plain with double return |
| Valance Size    | 12mm wider than blind                                                                                                                                                                                                                                                                                                                                                                                                                                                                                                                                                                                                                                    | Please specify                                                |
| Raise Control   | Right hand side                                                                                                                                                                                                                                                                                                                                                                                                                                                                                                                                                                                                                                          | Left hand side                                                |
| Tilt Control    | Left hand side                                                                                                                                                                                                                                                                                                                                                                                                                                                                                                                                                                                                                                           | Right hand side                                               |
| Staining        | End staining only                                                                                                                                                                                                                                                                                                                                                                                                                                                                                                                                                                                                                                        | n/a                                                           |
| Brackets        | End fix & centre support                                                                                                                                                                                                                                                                                                                                                                                                                                                                                                                                                                                                                                 | Top fix swivel/ Hold down/Extension                           |
| Branding Badge  | Timberlux ™                                                                                                                                                                                                                                                                                                                                                                                                                                                                                                                                                                                                                                              | No branding badge                                             |
| Additional Info | Width - 305mm - 2438mm (Larger sizes available subject to stock) • Drop - 305mm - 3500mm (Larger sizes available -<br>subject to conditions) • Slat size - 25mm,35mm,50mm & 65mm • 65mm, Exotic and Zebrano woods have a<br>maximum width of 2438mm • Where applicable Contemporary or Traditional style valance must be specified<br>• Raise and tilt controls can be placed on same side if required (only available for blinds with a width between 456mm &<br>1400mm) • Punch holes are not stained • Motorised tilt and raise/lower option available (Blind must be wider than<br>550mm for motorised option. Requested limits set before dispatch) |                                                               |