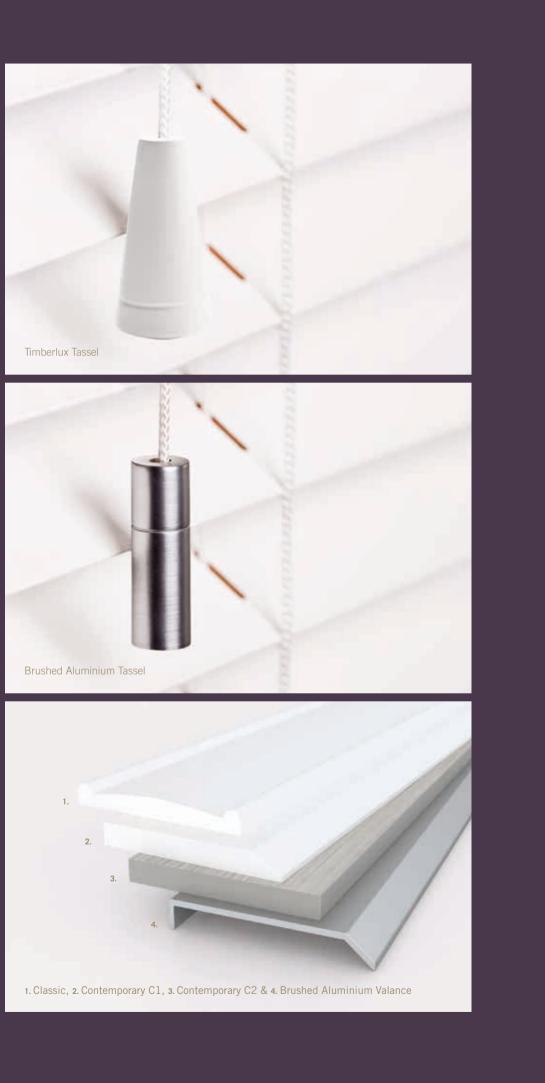

## **TIMBERLUX**<sup>™</sup>

| TIMBERLUX       |                                                                                                                                                                                                                                                                                                                                                                                                                                                                                                                                                                                                                                                          |                                                               |
|-----------------|----------------------------------------------------------------------------------------------------------------------------------------------------------------------------------------------------------------------------------------------------------------------------------------------------------------------------------------------------------------------------------------------------------------------------------------------------------------------------------------------------------------------------------------------------------------------------------------------------------------------------------------------------------|---------------------------------------------------------------|
|                 | STANDARD DEFAULT                                                                                                                                                                                                                                                                                                                                                                                                                                                                                                                                                                                                                                         | OPTIONAL VARIATION                                            |
| Headrail        | Colour Match                                                                                                                                                                                                                                                                                                                                                                                                                                                                                                                                                                                                                                             | n/a                                                           |
| Tassel          | Colour Match                                                                                                                                                                                                                                                                                                                                                                                                                                                                                                                                                                                                                                             | Brushed Aluminium Tassel                                      |
| Таре            | Colour Match                                                                                                                                                                                                                                                                                                                                                                                                                                                                                                                                                                                                                                             | Please specify                                                |
| Cords           | Colour Match                                                                                                                                                                                                                                                                                                                                                                                                                                                                                                                                                                                                                                             | Please specify                                                |
| Ladder          | Colour Match                                                                                                                                                                                                                                                                                                                                                                                                                                                                                                                                                                                                                                             | Please specify                                                |
| Cord Condenser  | Brushed Aluminium                                                                                                                                                                                                                                                                                                                                                                                                                                                                                                                                                                                                                                        | n/a                                                           |
| Bottom Button   | Colour Match                                                                                                                                                                                                                                                                                                                                                                                                                                                                                                                                                                                                                                             | n/a                                                           |
| Tape Plate      | Brushed Aluminium                                                                                                                                                                                                                                                                                                                                                                                                                                                                                                                                                                                                                                        | n/a                                                           |
| Valance         | Plain (no mitre)                                                                                                                                                                                                                                                                                                                                                                                                                                                                                                                                                                                                                                         | No valance  Plain with single return Plain with double return |
| Valance Size    | 12mm wider than blind                                                                                                                                                                                                                                                                                                                                                                                                                                                                                                                                                                                                                                    | Please specify                                                |
| Raise Control   | Right hand side                                                                                                                                                                                                                                                                                                                                                                                                                                                                                                                                                                                                                                          | Left hand side                                                |
| Tilt Control    | Left hand side                                                                                                                                                                                                                                                                                                                                                                                                                                                                                                                                                                                                                                           | Right hand side                                               |
| Staining        | End staining only                                                                                                                                                                                                                                                                                                                                                                                                                                                                                                                                                                                                                                        | n/a                                                           |
| Brackets        | End fix & centre support                                                                                                                                                                                                                                                                                                                                                                                                                                                                                                                                                                                                                                 | Top fix swivel/ Hold down/Extension                           |
| Branding Badge  | Timberlux ™                                                                                                                                                                                                                                                                                                                                                                                                                                                                                                                                                                                                                                              | No branding badge                                             |
| Additional Info | Width - 305mm - 2438mm (Larger sizes available subject to stock) • Drop - 305mm - 3500mm (Larger sizes available -<br>subject to conditions) • Slat size - 25mm,35mm,50mm & 65mm • 65mm, Exotic and Zebrano woods have a<br>maximum width of 2438mm • Where applicable Contemporary or Traditional style valance must be specified<br>• Raise and tilt controls can be placed on same side if required (only available for blinds with a width between 456mm &<br>1400mm) • Punch holes are not stained • Motorised tilt and raise/lower option available (Blind must be wider than<br>550mm for motorised option. Requested limits set before dispatch) |                                                               |