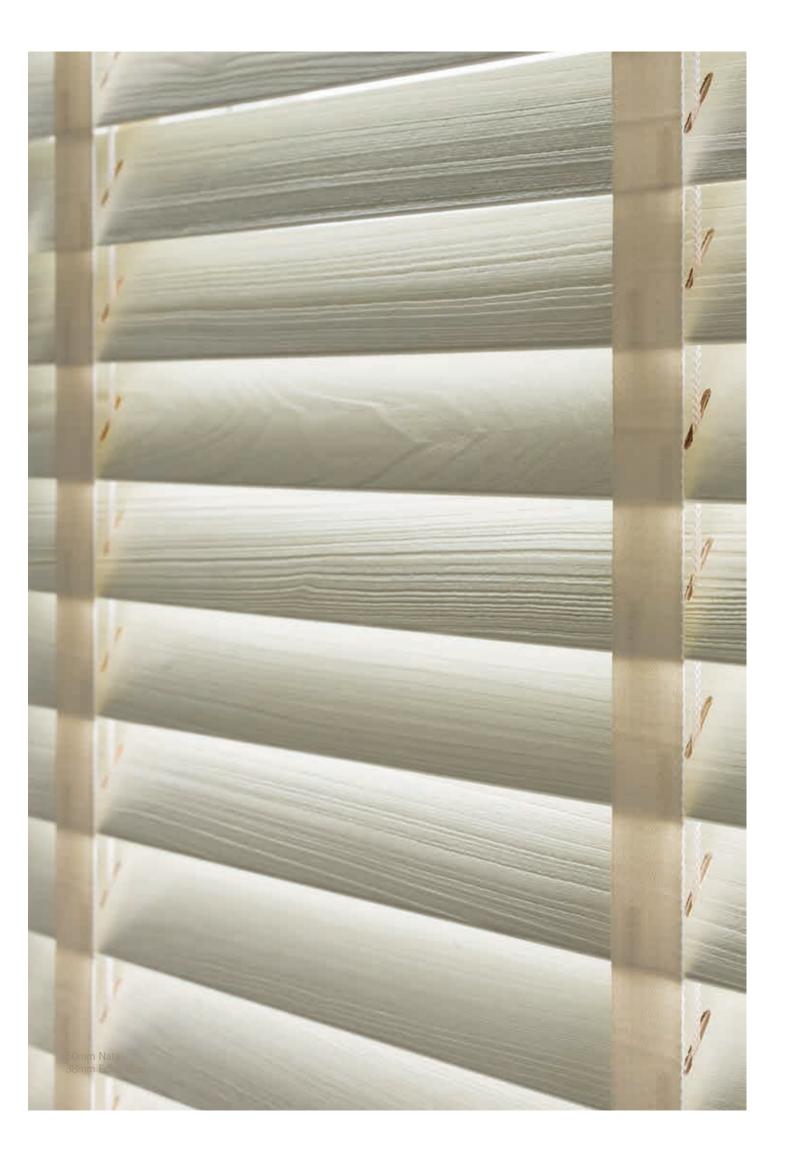

## **TIMBERLUX**<sup>™</sup>

| TIMBERLUX       |                                                                                                                                                                                                                                                                                                                                                                                                                                                                                                                                                                                                                                                          |                                                               |
|-----------------|----------------------------------------------------------------------------------------------------------------------------------------------------------------------------------------------------------------------------------------------------------------------------------------------------------------------------------------------------------------------------------------------------------------------------------------------------------------------------------------------------------------------------------------------------------------------------------------------------------------------------------------------------------|---------------------------------------------------------------|
|                 | STANDARD DEFAULT                                                                                                                                                                                                                                                                                                                                                                                                                                                                                                                                                                                                                                         | OPTIONAL VARIATION                                            |
| Headrail        | Colour Match                                                                                                                                                                                                                                                                                                                                                                                                                                                                                                                                                                                                                                             | n/a                                                           |
| Tassel          | Colour Match                                                                                                                                                                                                                                                                                                                                                                                                                                                                                                                                                                                                                                             | Brushed Aluminium Tassel                                      |
| Таре            | Colour Match                                                                                                                                                                                                                                                                                                                                                                                                                                                                                                                                                                                                                                             | Please specify                                                |
| Cords           | Colour Match                                                                                                                                                                                                                                                                                                                                                                                                                                                                                                                                                                                                                                             | Please specify                                                |
| Ladder          | Colour Match                                                                                                                                                                                                                                                                                                                                                                                                                                                                                                                                                                                                                                             | Please specify                                                |
| Cord Condenser  | Brushed Aluminium                                                                                                                                                                                                                                                                                                                                                                                                                                                                                                                                                                                                                                        | n/a                                                           |
| Bottom Button   | Colour Match                                                                                                                                                                                                                                                                                                                                                                                                                                                                                                                                                                                                                                             | n/a                                                           |
| Tape Plate      | Brushed Aluminium                                                                                                                                                                                                                                                                                                                                                                                                                                                                                                                                                                                                                                        | n/a                                                           |
| Valance         | Plain (no mitre)                                                                                                                                                                                                                                                                                                                                                                                                                                                                                                                                                                                                                                         | No valance  Plain with single return Plain with double return |
| Valance Size    | 12mm wider than blind                                                                                                                                                                                                                                                                                                                                                                                                                                                                                                                                                                                                                                    | Please specify                                                |
| Raise Control   | Right hand side                                                                                                                                                                                                                                                                                                                                                                                                                                                                                                                                                                                                                                          | Left hand side                                                |
| Tilt Control    | Left hand side                                                                                                                                                                                                                                                                                                                                                                                                                                                                                                                                                                                                                                           | Right hand side                                               |
| Staining        | End staining only                                                                                                                                                                                                                                                                                                                                                                                                                                                                                                                                                                                                                                        | n/a                                                           |
| Brackets        | End fix & centre support                                                                                                                                                                                                                                                                                                                                                                                                                                                                                                                                                                                                                                 | Top fix swivel/ Hold down/Extension                           |
| Branding Badge  | Timberlux ™                                                                                                                                                                                                                                                                                                                                                                                                                                                                                                                                                                                                                                              | No branding badge                                             |
| Additional Info | Width - 305mm - 2438mm (Larger sizes available subject to stock) • Drop - 305mm - 3500mm (Larger sizes available -<br>subject to conditions) • Slat size - 25mm,35mm,50mm & 65mm • 65mm, Exotic and Zebrano woods have a<br>maximum width of 2438mm • Where applicable Contemporary or Traditional style valance must be specified<br>• Raise and tilt controls can be placed on same side if required (only available for blinds with a width between 456mm &<br>1400mm) • Punch holes are not stained • Motorised tilt and raise/lower option available (Blind must be wider than<br>550mm for motorised option. Requested limits set before dispatch) |                                                               |