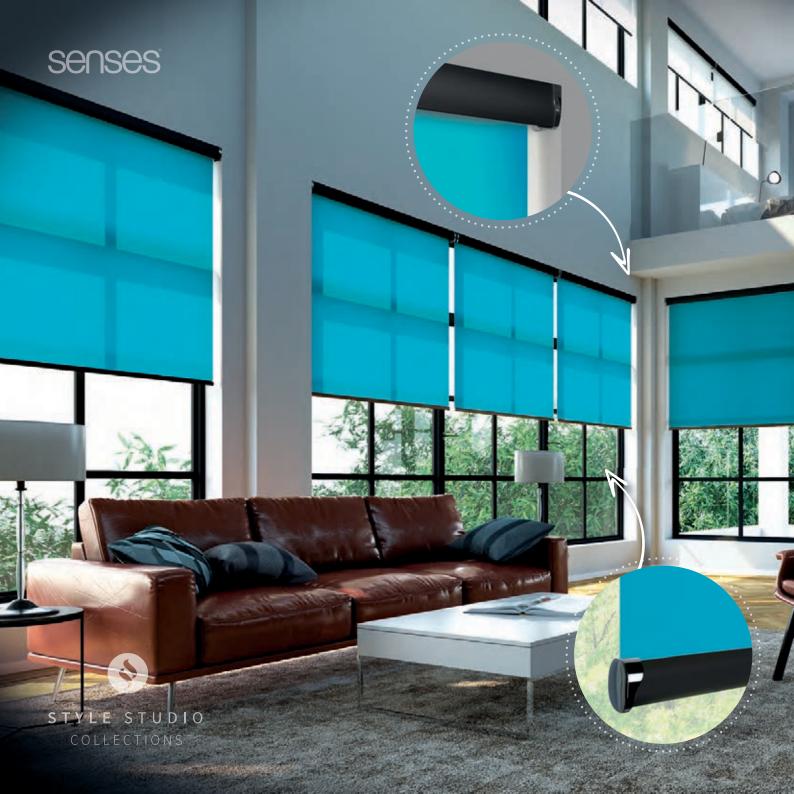

### Hawless finishes

Complete your blind with our choice of metallic rails

White

Cream

Silver

**Gunmetal Grey** 

Black **Bronze** 

Complementary endcap colours are also available in: White, Cream, Chrome, Brushed Bronze, Black Chrome & Brushed Silver

### Sleek curved finish

Complementary endcap colours are also available in: White, Cream, Chrome, Brushed Bronze, Black Chrome & Brushed Silver