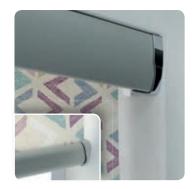

### Available in:

Roller

Mirage

### Sleek curved finish

Complementary endcap colours are also available in: White, Cream, Chrome, Brushed Bronze, Black Chrome & Brushed Silver