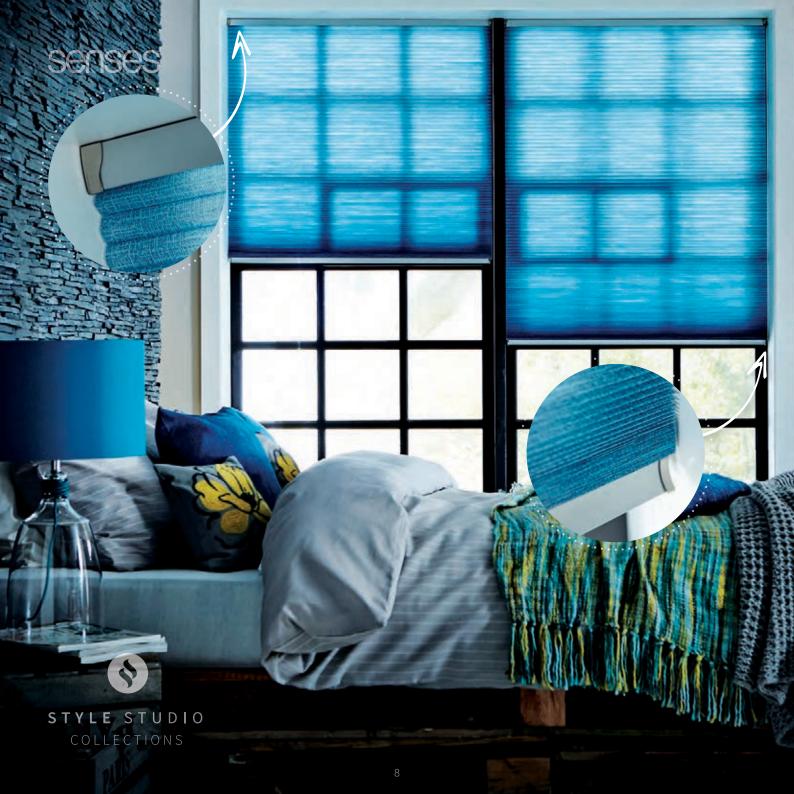

### Enhance your living space

### Perfect for every room.

A Senses Blind is the perfect window dressing for any room in your home.

Combine the Senses system with our fabrics or slats from the Style Studio Collections. The collections encapsulate a boastful array of contemporary colours and designs in a wide range of plains, textures and patterns, as well as blackout and fire retardant products.