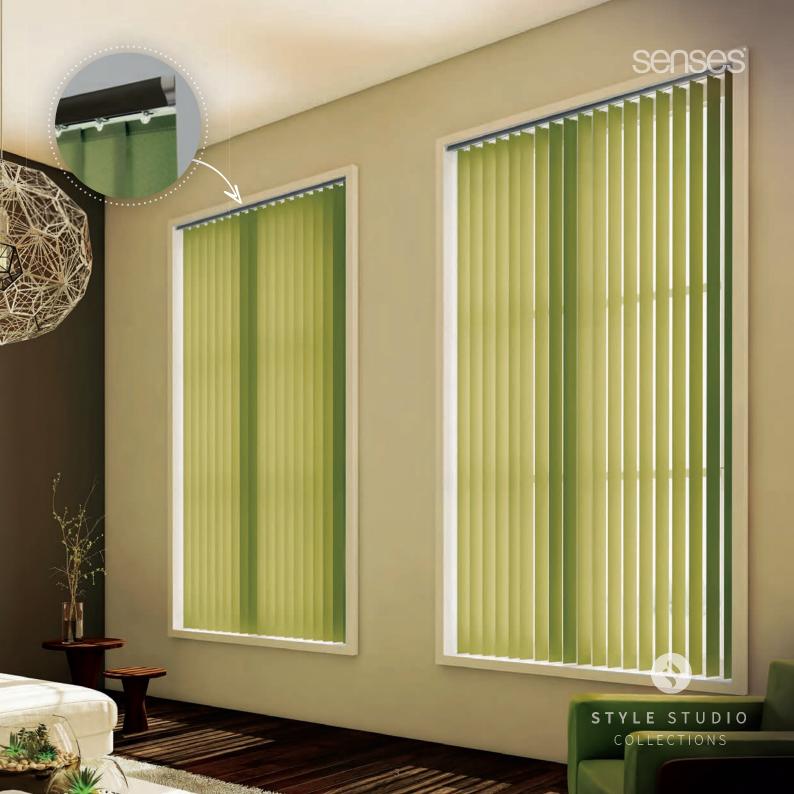

### Find your match.

Senses is available in Vertical, Roller, Mirage, Pleated, Hive or Venetian Blinds.

Simply choose the product to best suit your room and light control requirements.

Complete your look with one of our striking finishes and co-ordinate your blind with our contemporary endcap colours.

### Available in:

Vertical