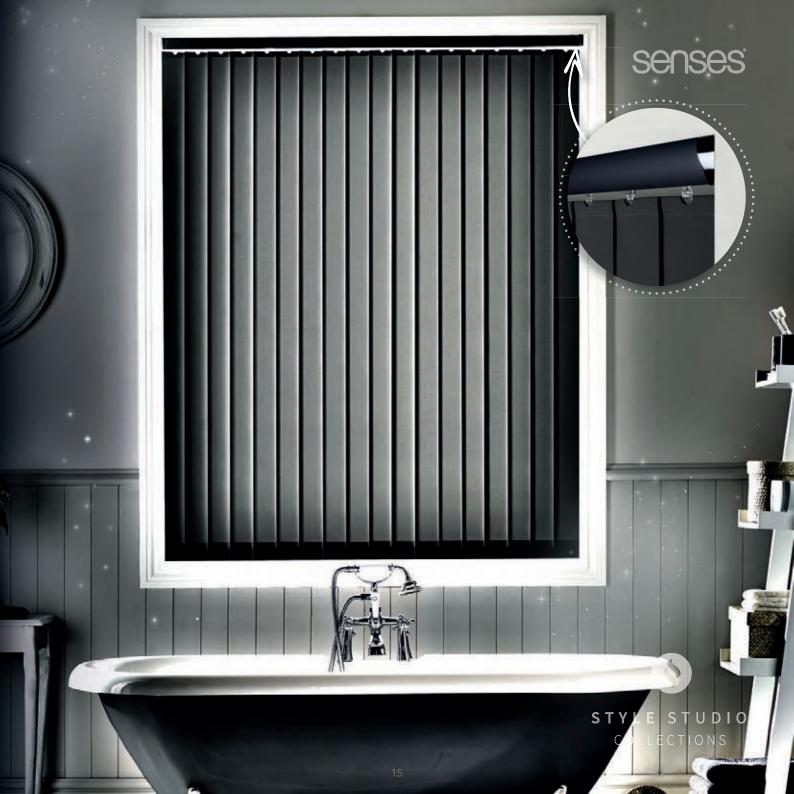

Vertical Roller Mirage

### Find your match.

Senses is available in Vertical, Roller, Mirage, Pleated, Hive or Venetian Blinds.

Simply choose the product to best suit your room and light control requirements.

Complete your look with one of our striking finishes and co-ordinate your blind with our contemporary endcap colours.

### Available in:

Vertical