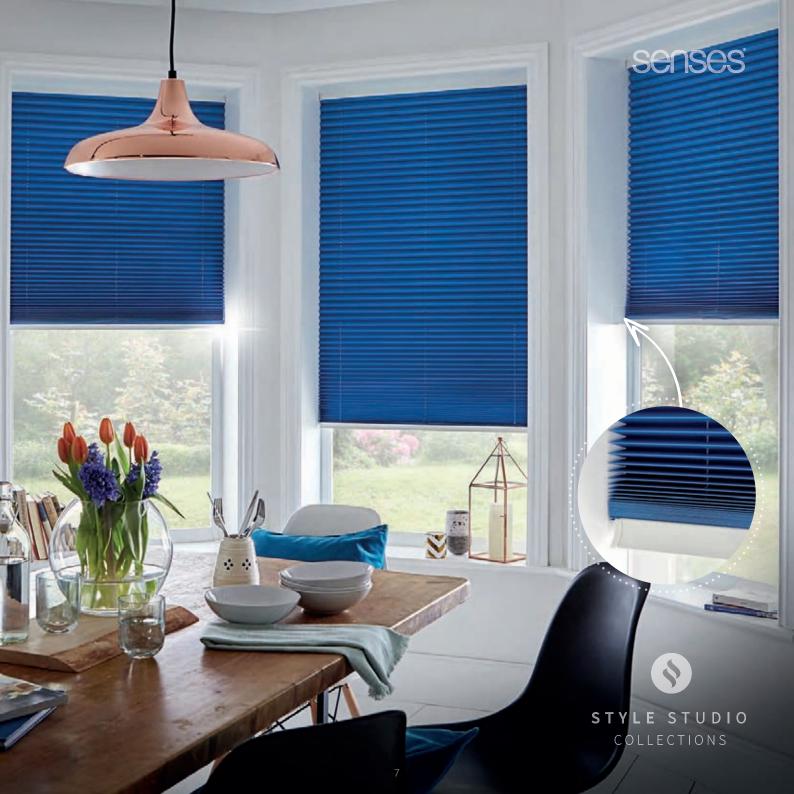

### Enhance your living space

### Perfect for every room.

A Senses Blind is the perfect window dressing for any room in your home.

Combine the Senses system with our fabrics or slats from the Style Studio Collections. The collections encapsulate a boastful array of contemporary colours and designs in a wide range of plains, textures and patterns, as well as blackout and fire retardant products.