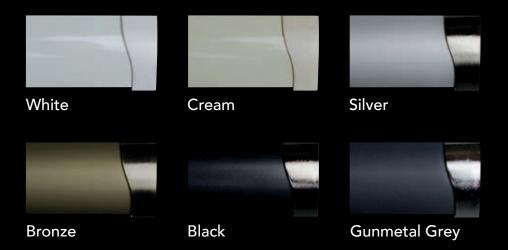

### Hawless finishes

Complete your blind with our choice of metallic rails

White

Cream

Silver

**Gunmetal Grey** 

Black **Bronze** 

Complementary endcap colours are also available in: White, Cream, Chrome, Brushed Bronze, Black Chrome & Brushed Silver