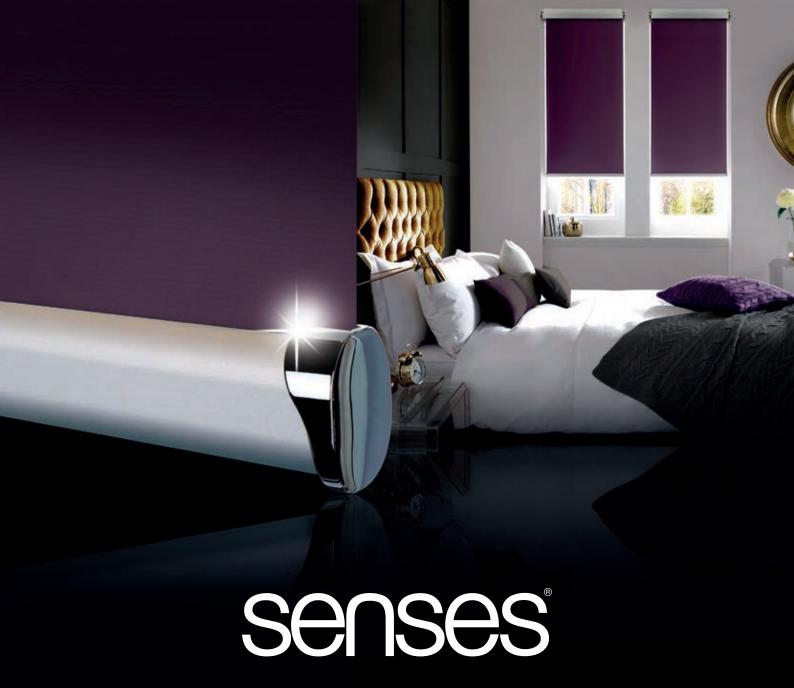

### Sleek & innovative design.

Combining the most desirable aesthetic features with sleek and innovative design, Senses is a contemporary, stylish window blind system designed to beautifully complement any traditional or modern interior, making it the superior system choice for any window covering.

### Find your match.

Senses is available in Vertical, Roller, Mirage, Pleated, Hive or Venetian Blinds.

Simply choose the product to best suit your room and light control requirements.

Complete your look with one of our striking finishes and co-ordinate your blind with our contemporary endcap colours.