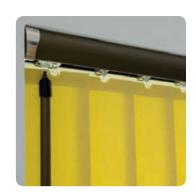

### Available in:

Vertical

### Sleek curved finish

Complementary endcap colours are also available in: White, Cream, Chrome, Brushed Bronze, Black Chrome & Brushed Silver