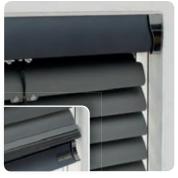

STYLE STUDIO

# Dress your windows with

### Sleek & innovative design.

Combining the most desirable aesthetic features with sleek and innovative design, Senses is a contemporary, stylish window blind system designed to beautifully complement any traditional or modern interior, making it the superior system choice for any window covering.















Vertical Roller Mirage

### Find your match.

Senses is available in Vertical, Roller, Mirage, Pleated, Hive or Venetian Blinds.

Simply choose the product to best suit your room and light control requirements.

Complete your look with one of our striking finishes and co-ordinate your blind with our contemporary endcap colours.







Pleated Hive

Venetian

### Enhance your living space

### Perfect for every room.

A Senses Blind is the perfect window dressing for any room in your home.

Combine the Senses system with our fabrics or slats from the Style Studio Collections. The collections encapsulate a boastful array of contemporary colours and designs in a wide range of plains, textures and patterns, as well as blackout and fire retardant products.









### Create your own style!

### Beautiful headrail

For a luxury finish

### Stylish accessories

Choice of coloured rail and endcaps to complement your blind

### Easy to operate

Variety of operating methods to best suit your needs

### Quick and simple to install

With a minimum of fuss

## Live the life of CUXULY

### Slow-Rise

A sophisticated one touch ope