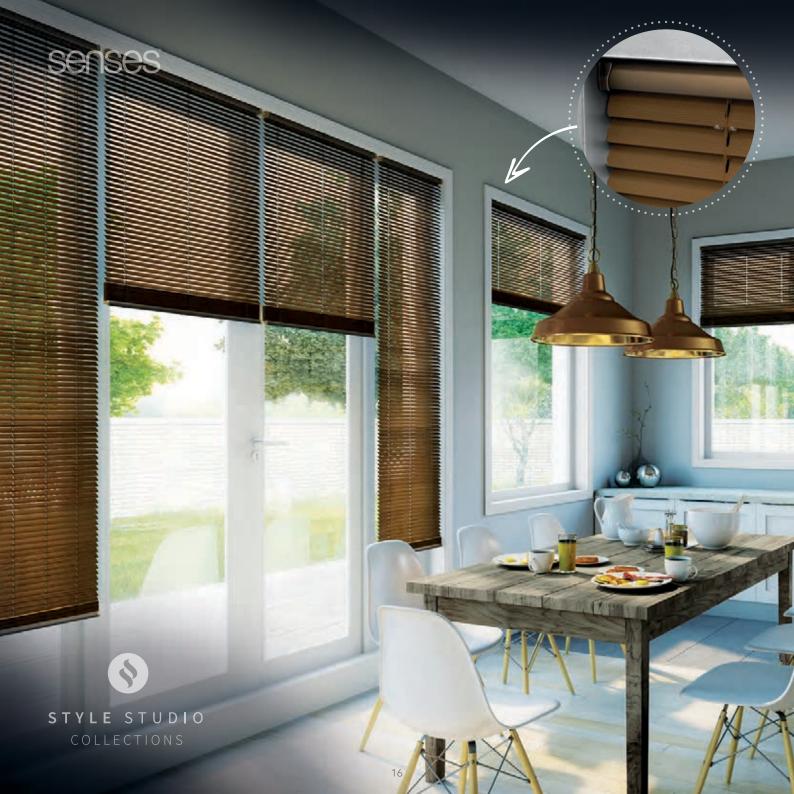

### Find your match.

Senses is available in Vertical, Roller, Mirage, Pleated, Hive or Venetian Blinds.

Simply choose the product to best suit your room and light control requirements.

Complete your look with one of our striking finishes and co-ordinate your blind with our contemporary endcap colours.

### Available in:

Roller

Mirage