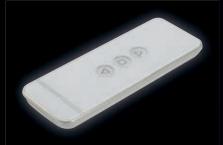

### P 🖒 W E R S H A D E

For ultimate luxury and convenience, select the motorised option using a remote to control your blind. A quiet and smooth operation, the motor and rechargeable battery are both discreetly contained within the blind to maintain the stylish appearance. Powershade is also entirely child safe by design.