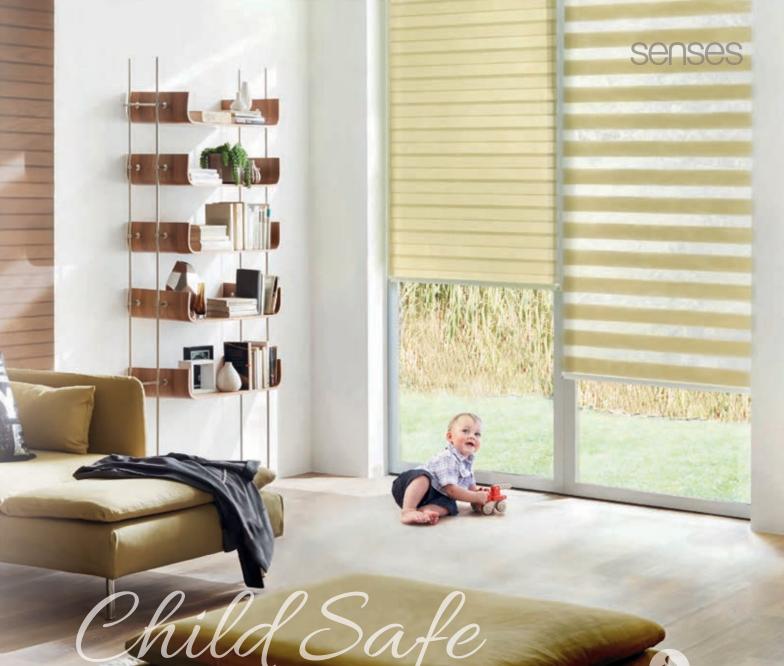

### Slow-Rise

A sophisticated one touch operation for your Roller blind allows you to select the 'rise' speed and 'stop' position of your blind, for simple control at your fingertips. This option is child safe by design, giving you peace of mind.

### For safety & style.

Senses Slow-Rise, Tensioned, Wand Operation and Powershade systems have been designed to fully address concerns over safety.

Young children can be in danger of strangulation from the loops of pull, chain and bead cords. Make sure you have peace of mind.