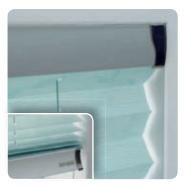

### Sleek curved finish

Complementary endcap colours are also available in: White, Cream, Chrome, Brushed Bronze, Black Chrome & Brushed Silver

### Available in:

Vertical