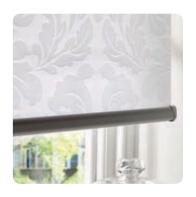

Vertical Roller Mirage

### Find your match.

Senses is available in Vertical, Roller, Mirage, Pleated, Hive or Venetian Blinds.

Simply choose the product to best suit your room and light control requirements.

Complete your look with one of our striking finishes and co-ordinate your blind with our contemporary endcap colours.