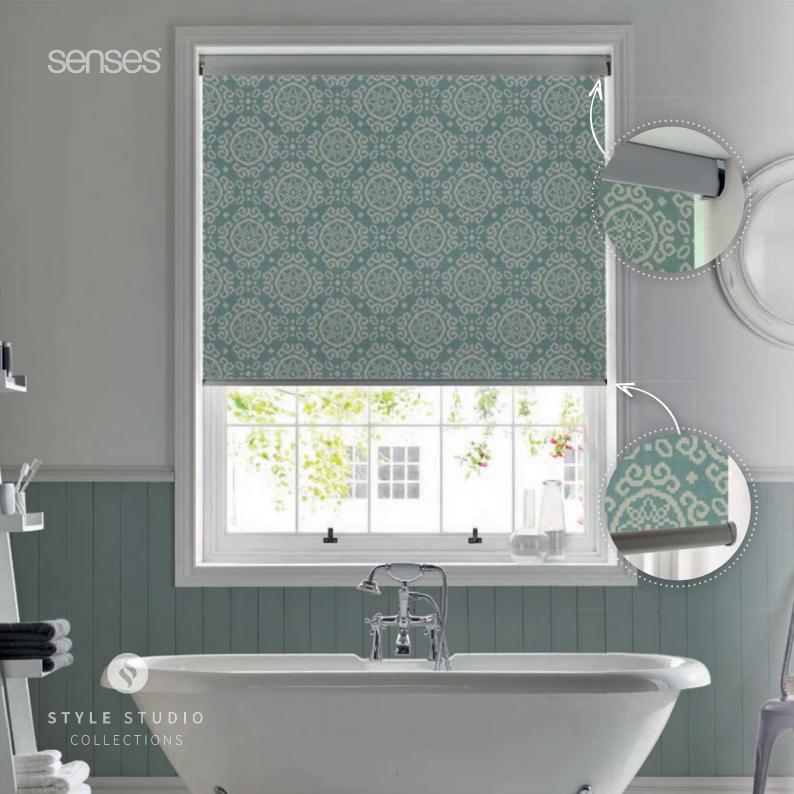

### Perfect for every room.

A Senses Blind is the perfect window dressing for any room in your home.

Combine the Senses system with our fabrics or slats from the Style Studio Collections. The collections encapsulate a boastful array of contemporary colours and designs in a wide range of plains, textures and patterns, as well as blackout and fire retardant products.