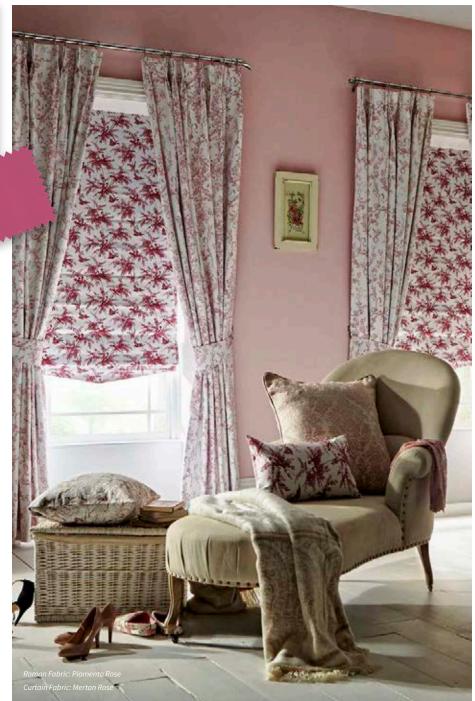

Try our chalky Avery Blush fabric to add a subtle glow of warmth to your home.

Use our delicate, **Piamento Rose** in combination with our **Mertan Rose** for a playful, romantic look.

For a more daring style try one of our bold shades.

PLAYFUL ROMANTIC