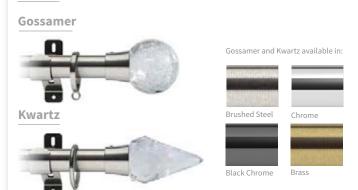

#### Metal Pole Options

#### Mondiale

Brushed Steel

Black Chrome

Brass

Chrome

Cupola

Brushed Steel

Chrome