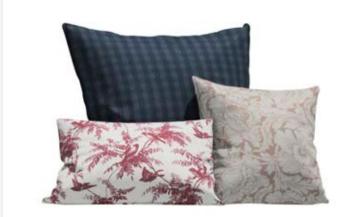

## THE FULL PACKAGE

All fabrics within the collection can be used to create **beautiful** Roman Blinds, Curtains, Cushions or Tiebacks of your choice.

Romans can have a plain or dovetail finish.

Plain

Dovetail

Order co-ordinating filled or unfilled cushions in a selection of three sizes and choose from plain or piped cushions.

Cushion Sizes: 40x40cm, 60x60cm, 30x50cm

Pencil Pleat

Double Pinch Pleat

Triple Pinch Pleat