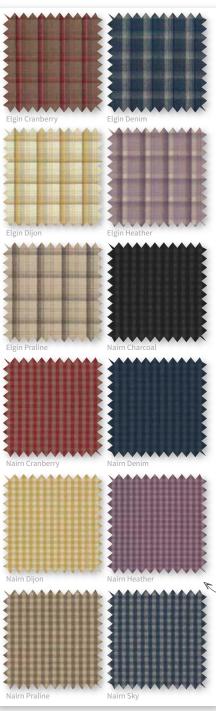

### LUXURY TARTAN RANGES

Create a **British heritage-inspired** interior with our tactile woollen-look fabrics Elgin and Nairn.

Elgin is the larger scale construct of the pair and the intricate fabric design consists of a dominating background hue that has been layered with flecks of complementary colours to obtain a stunning checked appearance.

Nairn is a smaller scale design of a simplistic tone on tone check, ensuring whether a statement or understated fabric is desired there is a scale option to suit both tastes.