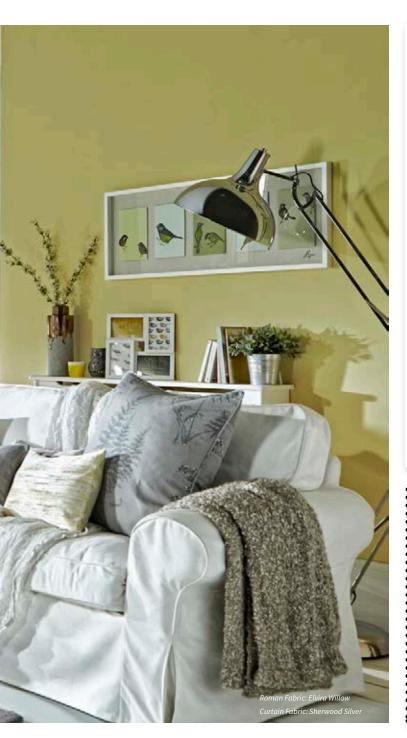

Neutrals are the most *dynamic* colour grouping of all the fabrics as they have the capability to complement all shades on the spectrum.

Depending on the tone you choose, it can alter the mood created within your room.

Rich, deep neutrals can conjure a **welcoming atmosphere** with their warming nature.

Lighter, cooler shades can reflect light and open up a room to create a spacious feel.

Our stunning Harrogate range has a *shimmering stripe* overlay which can further produce an expansive feel.