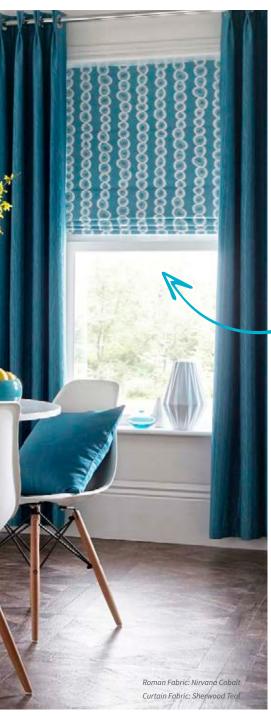

## BLUES & GREENS

This year has witnessed *blues teaming up with zesty, citrus greens* to create an interesting colour combination within interior design.

Blues and Greens combined have the ability to **inject vibrancy** yet still evoke a calming ambience, as their base tones induce peace and tranquillity into a space.

They are *practical colours* that are entirely versatile throughout the home as their tones work harmoniously with any room styling.

To obtain a modern, **fresh-feel** use one of our stunning teals