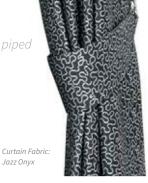

## TIEBACKS

You can choose a fabric or decorative tieback, either plain or piped to match your curtain.

#### **Fabric Tiebacks**

• All available plain or piped

**Decorative:** Finesse

Fuschia

Avocado

Mulberry Red

**Excelsior** 

Black