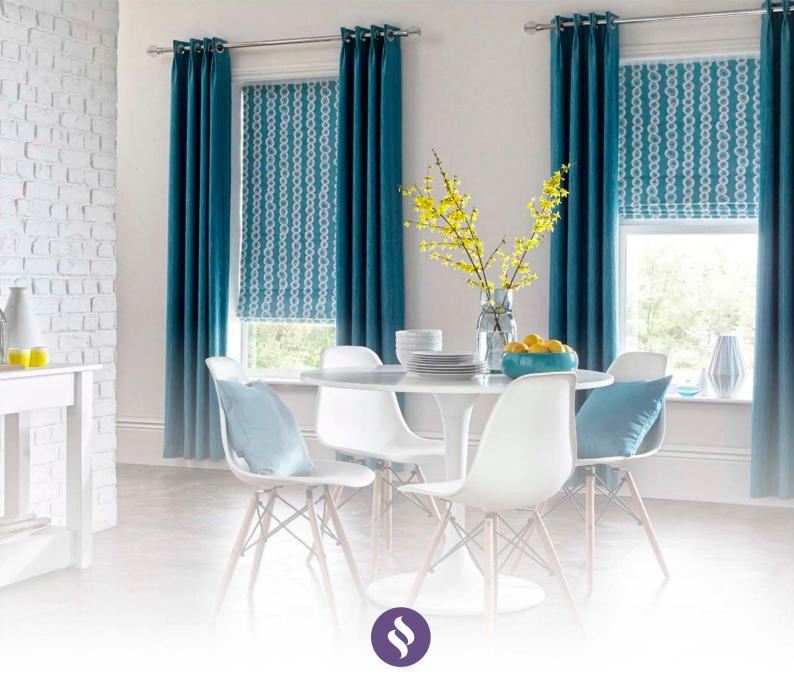

## BLUES & GREENS

This year has witnessed *blues teaming up with zesty, citrus greens* to create an interesting colour combination within interior design.

Blues and Greens combined have the ability to **inject vibrancy** yet still evoke a calming ambience, as their base tones induce peace and tranquillity into a space.

They are *practical colours* that are entirely versatile throughout the home as their tones work harmoniously with any room styling.

To obtain a modern, **fresh-feel** use one of our stunning teals