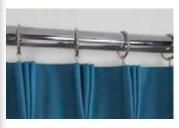

## CURTAINS

To complete your curtain, choose either deluxe standard or thermal blackout lining in white or cream, depending on the light control required.

For a personalised touch, choose from our selection of 4 eyelet colours, Brushed Steel, Chrome, Black Chrome and Brass.

## CURTAIN POLES & FINIALS

#### Finial Options

We have a beautiful range of wooden and metallic poles, find your perfect match!