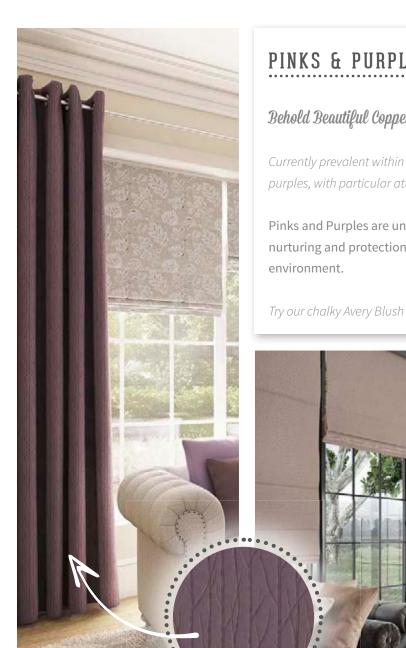

## Behold Beautiful Copper Blushes

Currently prevalent within interior design is the use of soft pastel pinks and purples, with particular attention being paid to copper blush pinks.

Pinks and Purples are unassuming colours that have connotations of nurturing and protection, which enables them to induce a comforting

Try our chalky Avery Blush fabric to add a subtle glow of warmth to your home.

Use our delicate, **Piamento Rose** in combination with our **Mertan Rose** for a playful, romantic look.

For a more daring style try one of our bold shades.