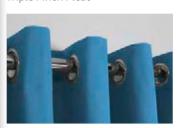

## CURTAINS

To complete your curtain, choose either deluxe standard or thermal blackout lining in white or cream, depending on the light control required.

For a personalised touch, choose from our selection of 4 eyelet colours, Brushed Steel, Chrome, Black Chrome and Brass.