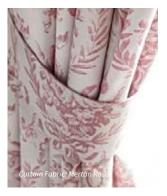

### LUXURY TARTAN RANGES

Create a **British heritage-inspired** interior with our tactile woollen-look fabrics Elgin and Nairn.

Elgin is the larger scale construct of the pair and the intricate fabric design consists of a dominating background hue that has been layered with flecks of complementary colours to obtain a stunning checked appearance.

Nairn is a smaller scale design of a simplistic tone on tone check, ensuring whether a statement or understated fabric is desired there is a scale option to suit both tastes.