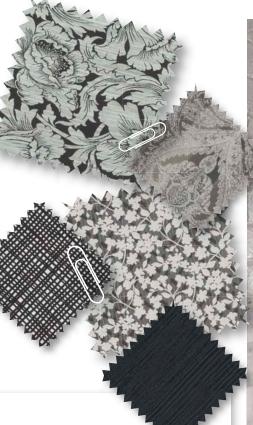

## GREYS & BLACKS

*Greys & Blacks* are on-trend colours and their sophisticated nature means they respond beautifully to both warm and cool shades.

They are unobtrusive colours and can be used with confidence in any room within your home.

Use in combination with a bright hue to create a *dramatic look* or pair silvers with muted shades for a *soft and soothing feel*.

Choose from our large assortment of blackened, warm or cool, pale, inky toned greys and blacks.