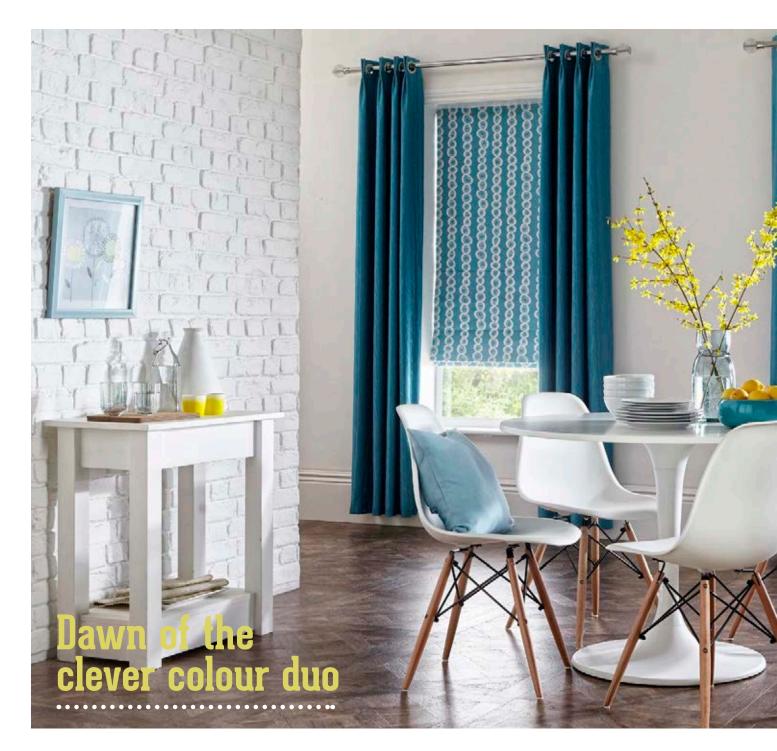

## BLUES & GREENS

This year has witnessed *blues teaming up with zesty, citrus greens* to create an interesting colour combination within interior design.

Blues and Greens combined have the ability to **inject vibrancy** yet still evoke a calming ambience, as their base tones induce peace and tranquillity into a space.

They are *practical colours* that are entirely versatile throughout the home as their tones work harmoniously with any room styling.

To obtain a modern, **fresh-feel** use one of our stunning teals