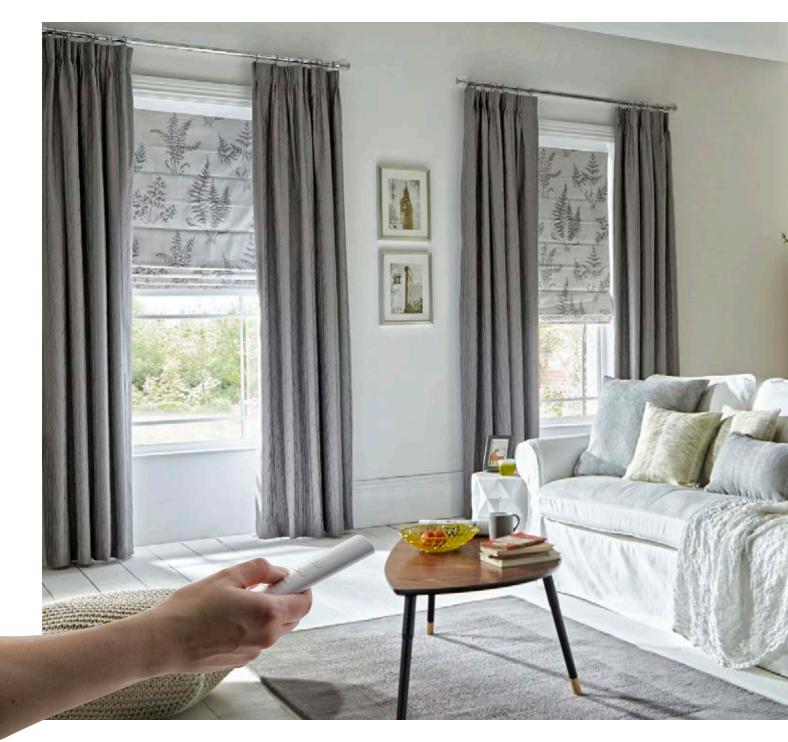

#### P O W E R S H A D E

Add a touch of luxury with our Roman Powershade

Motorised option and control your blinds at the touch of
a button. Complete with a quiet and smooth operation,
Powershade Roman beautifully combines style and control
with no hanging cords or chains, offering a child safe
option giving you peace of mind.