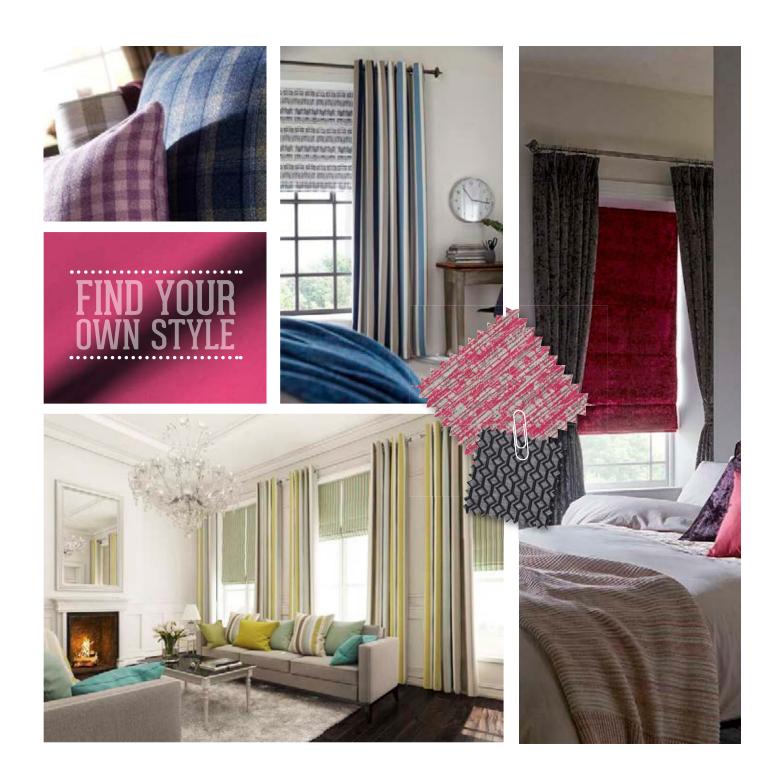

### LUXURY TARTAN RANGES

Create a **British heritage-inspired** interior with our tactile woollen-look fabrics Elgin and Nairn.

Elgin is the larger scale construct of the pair and the intricate fabric design consists of a dominating background hue that has been layered with flecks of complementary colours to obtain a stunning checked appearance.

Nairn is a smaller scale design of a simplistic tone on tone check, ensuring whether a statement or understated fabric is desired there is a scale option to suit both tastes.

## LUXURY VELVET RANGE

Create a **vintage-inspired styling** with our exquisite range of deep-pile crushed sumptuous velvets Elega.

Velvet is an on-trend fabric that is currently prevalent within interior design. As Velvet is associated with *nobility* it can also give your space a feeling of *grandeur*.

It is an adaptable fabric that blends effortlessly with other plains or textures and the textured surface reflects light creating a spacious feel.

The range is complete with 10 colour options

Rich, deep neutrals can conjure a **welcoming atmosphere** with their warming nature.

Lighter, cooler shades can reflect light and open up a room to create a spacious feel.

Our stunning Harrogate range has a *shimmering stripe* overlay which can further produce an expansive feel.