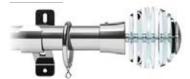

## CURTAIN POLES & FINIALS

#### Finial Options

We have a beautiful range of wooden and metallic poles, find your perfect match!

#### Wooden Pole Option: Romantica (35mm)

• 5 size options: 150cm, 180cm, 240cm, 300cm, 360cm

Silver

#### Metal Pole Options