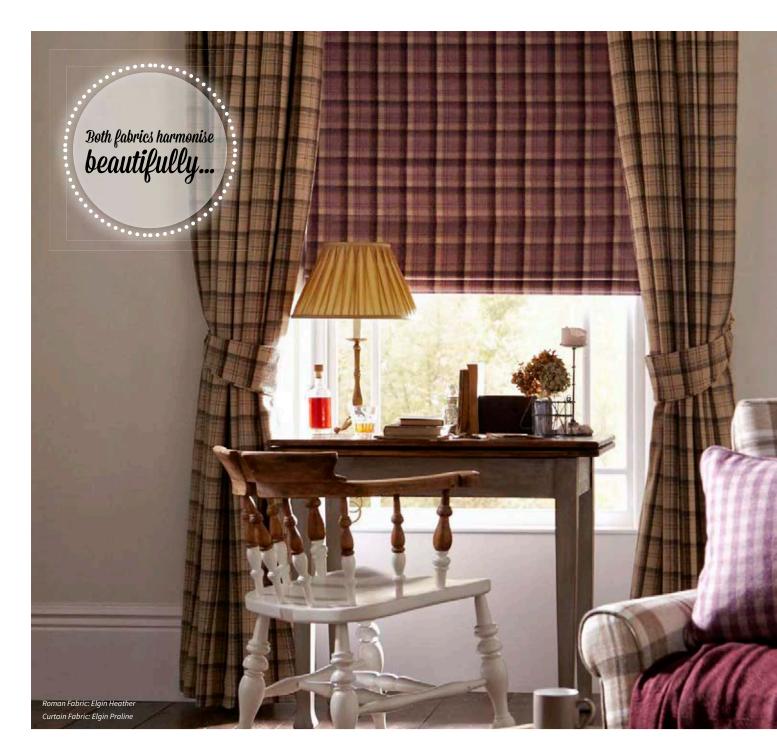

### LUXURY TARTAN RANGES

Create a **British heritage-inspired** interior with our tactile woollen-look fabrics Elgin and Nairn.

Elgin is the larger scale construct of the pair and the intricate fabric design consists of a dominating background hue that has been layered with flecks of complementary colours to obtain a stunning checked appearance.

Nairn is a smaller scale design of a simplistic tone on tone check, ensuring whether a statement or understated fabric is desired there is a scale option to suit both tastes.