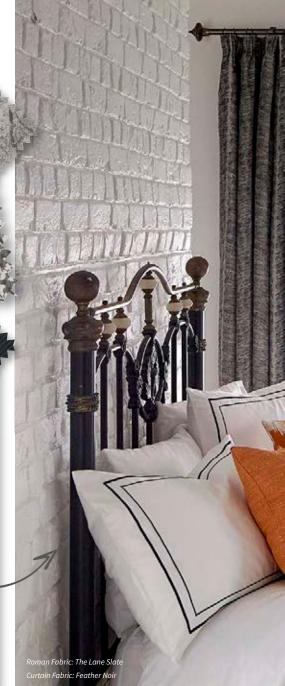

## GREYS & BLACKS

*Greys & Blacks* are on-trend colours and their sophisticated nature means they respond beautifully to both warm and cool shades.

They are unobtrusive colours and can be used with confidence in any room within your home.

Use in combination with a bright hue to create a *dramatic look* or pair silvers with muted shades for a *soft and soothing feel*.

Choose from our large assortment of blackened, warm or cool, pale, inky toned greys and blacks.