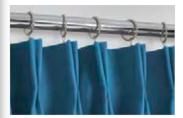

## CURTAINS

To complete your curtain, choose either deluxe standard or thermal blackout lining in white or cream, depending on the light control required.

For a personalised touch, choose from our selection of 4 eyelet colours, Brushed Steel, Chrome, Black Chrome and Brass.

## CURTAIN POLES & FINIALS

#### Finial Options

We have a beautiful range of wooden and metallic poles, find your perfect match!