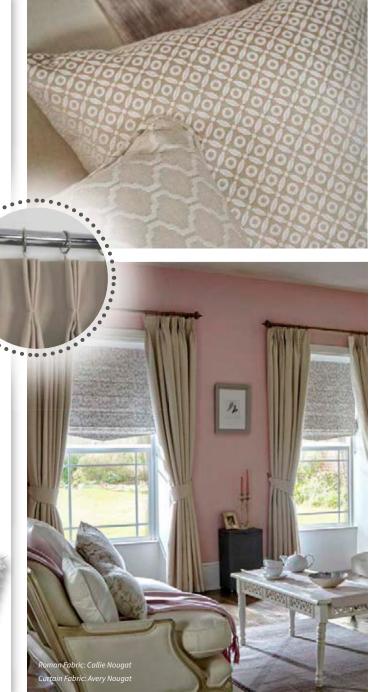

## THE FULL PACKAGE

All fabrics within the collection can be used to create **beautiful** Roman Blinds, Curtains, Cushions or Tiebacks of your choice.

Romans can have a plain or dovetail finish.

Plain

Dovetail

Order co-ordinating filled or unfilled cushions in a selection of three sizes and choose from plain or piped cushions.

Cushion Sizes: 40x40cm, 60x60cm, 30x50cm

Pencil Pleat

Double Pinch Pleat

Triple Pinch Pleat