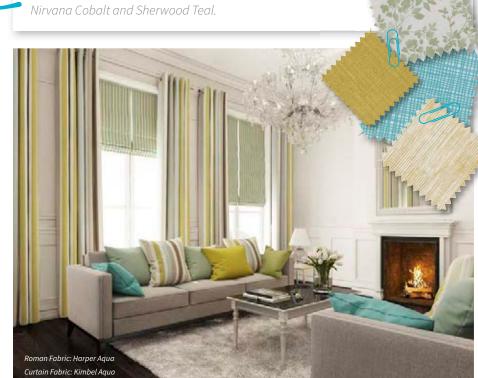

## BLUES & GREENS

This year has witnessed *blues teaming up with zesty, citrus greens* to create an interesting colour combination within interior design.

Blues and Greens combined have the ability to **inject vibrancy** yet still evoke a calming ambience, as their base tones induce peace and tranquillity into a space.

They are *practical colours* that are entirely versatile throughout the home as their tones work harmoniously with any room styling.

To obtain a modern, **fresh-feel** use one of our stunning teals