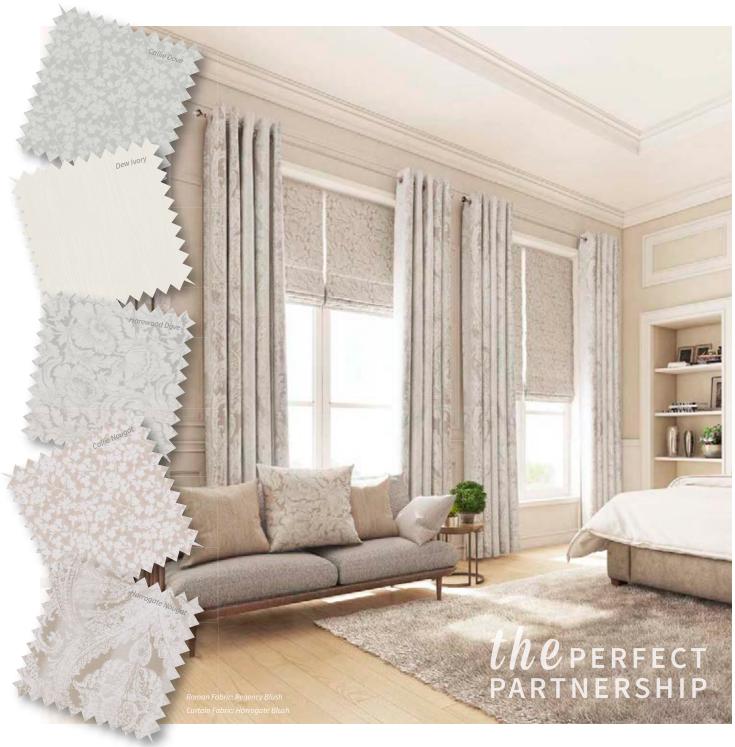

Rich, deep neutrals can conjure a **welcoming atmosphere** with their warming nature.

Lighter, cooler shades can reflect light and open up a room to create a spacious feel.

Our stunning Harrogate range has a *shimmering stripe* overlay which can further produce an expansive feel.