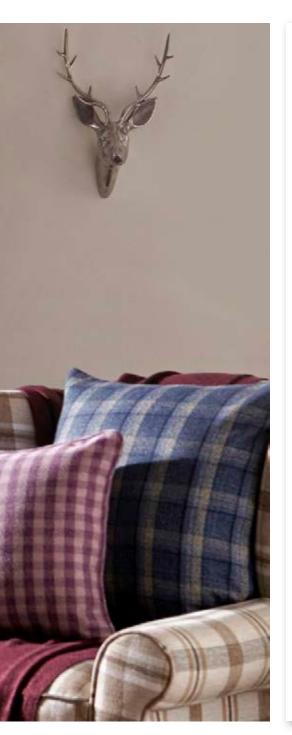

### LUXURY TARTAN RANGES

Create a **British heritage-inspired** interior with our tactile woollen-look fabrics Elgin and Nairn.

Elgin is the larger scale construct of the pair and the intricate fabric design consists of a dominating background hue that has been layered with flecks of complementary colours to obtain a stunning checked appearance.

Nairn is a smaller scale design of a simplistic tone on tone check, ensuring whether a statement or understated fabric is desired there is a scale option to suit both tastes.