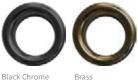

## CURTAINS

To complete your curtain, choose either deluxe standard or thermal blackout lining in white or cream, depending on the light control required.

For a personalised touch, choose from our selection of 4 eyelet colours, Brushed Steel, Chrome, Black Chrome and Brass.