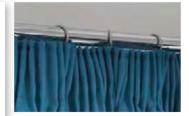

## CURTAINS

To complete your curtain, choose either deluxe standard or thermal blackout lining in white or cream, depending on the light control required.

For a personalised touch, choose from our selection of 4 eyelet colours, Brushed Steel, Chrome, Black Chrome and Brass.

## CURTAIN POLES & FINIALS

#### Finial Options

We have a beautiful range of wooden and metallic poles, find your perfect match!