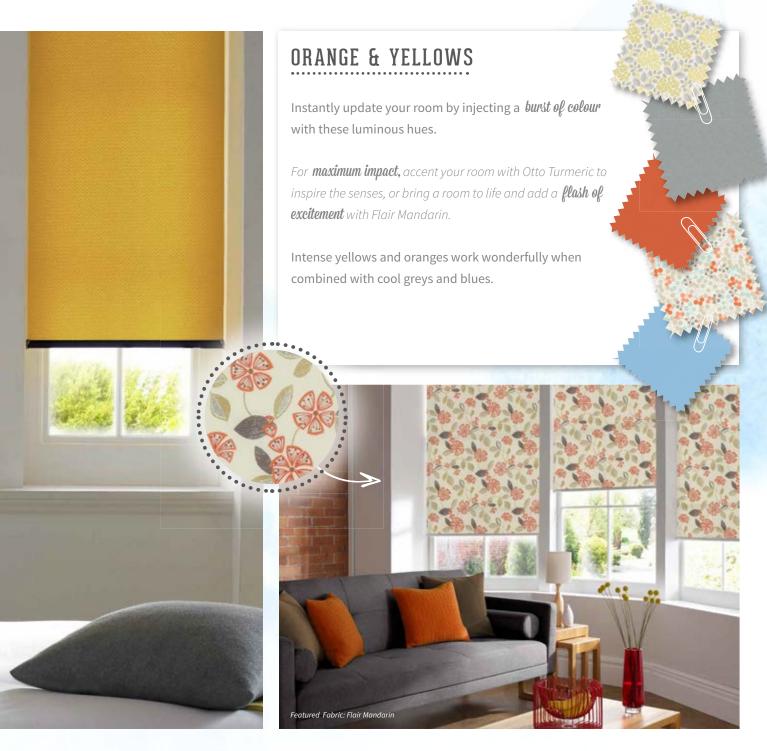

# BORDERS

Add accent colours with ease.

Border prints provide the perfect opportunity to add a *flash of colour* with minimal effort.

Keep it classic with Morning Glory.

Go delicate and detailed with Vine & Butterfly or contemporary with Skyline.