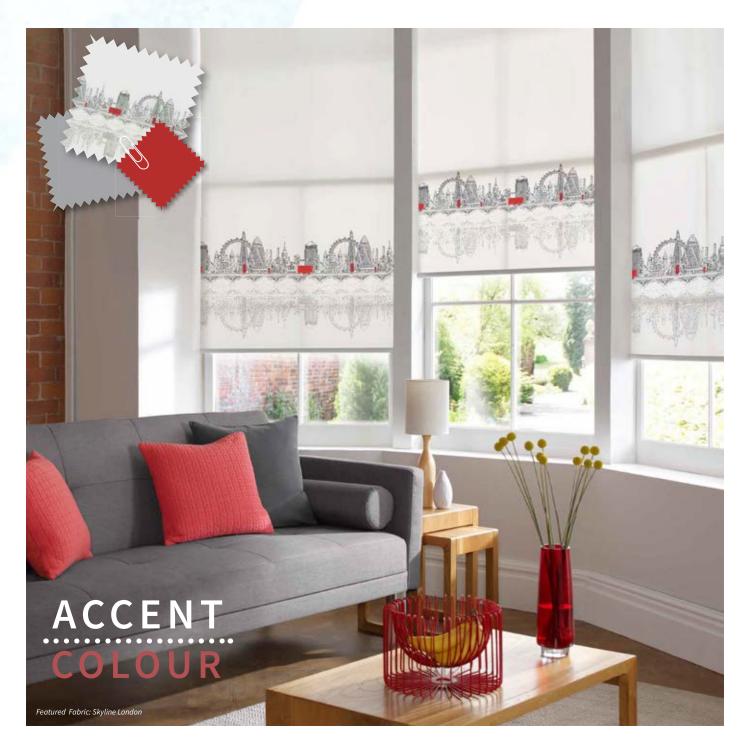

# BORDERS

Add accent colours with ease.

Border prints provide the perfect opportunity to add a *flash of colour* with minimal effort.

Keep it classic with Morning Glory.

Go delicate and detailed with Vine & Butterfly or contemporary with Skyline.