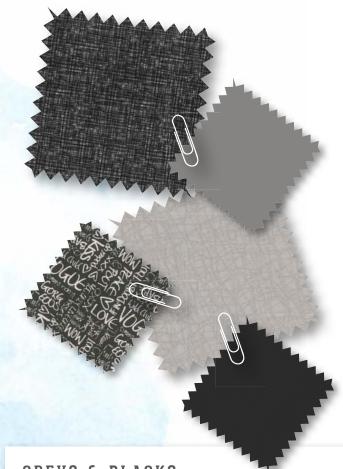

# GREYS & BLACKS

# Sophisticated Monochrome

Greys and blacks work effortlessly within a home and are versatile to allow you to create a style that is distinctly your own.

Why not try combining complementary fabrics to create a contemporary vibe.