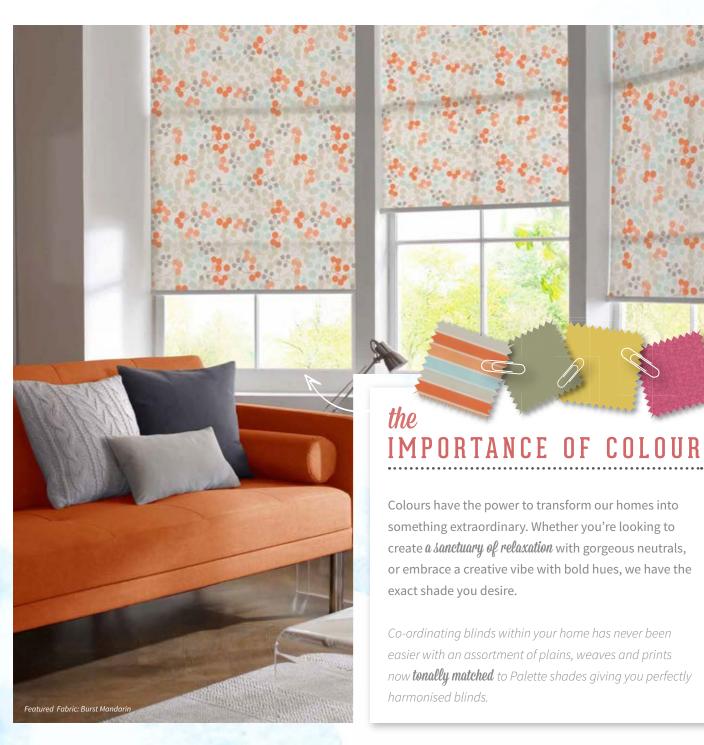

# WARM & COOL COLLABORATION

Clever warm and cool collabrations

**Trending tip:** Pairing warm and cool tones means all other accent colours will respond *exquisitely* ensuring you have an interior base that will last a lifetime.

Pick a warm cream then **combine** it with a deep purple, blue or green for a look that will **command attention**.