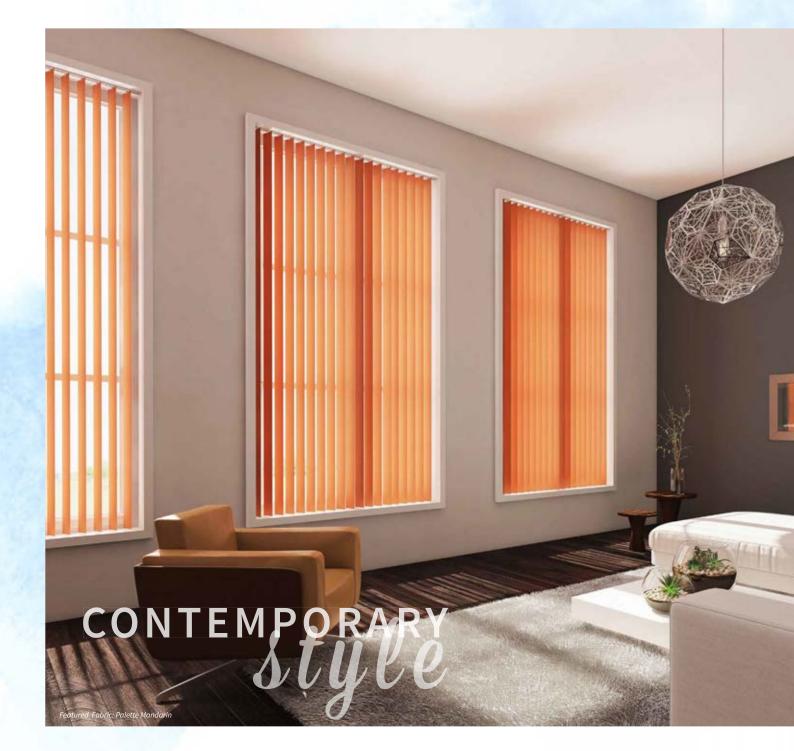

# WARM & COOL COLLABORATION

Clever warm and cool collabrations

**Trending tip:** Pairing warm and cool tones means all other accent colours will respond *exquisitely* ensuring you have an interior base that will last a lifetime.

Pick a warm cream then **combine** it with a deep purple, blue or green for a look that will **command attention**.