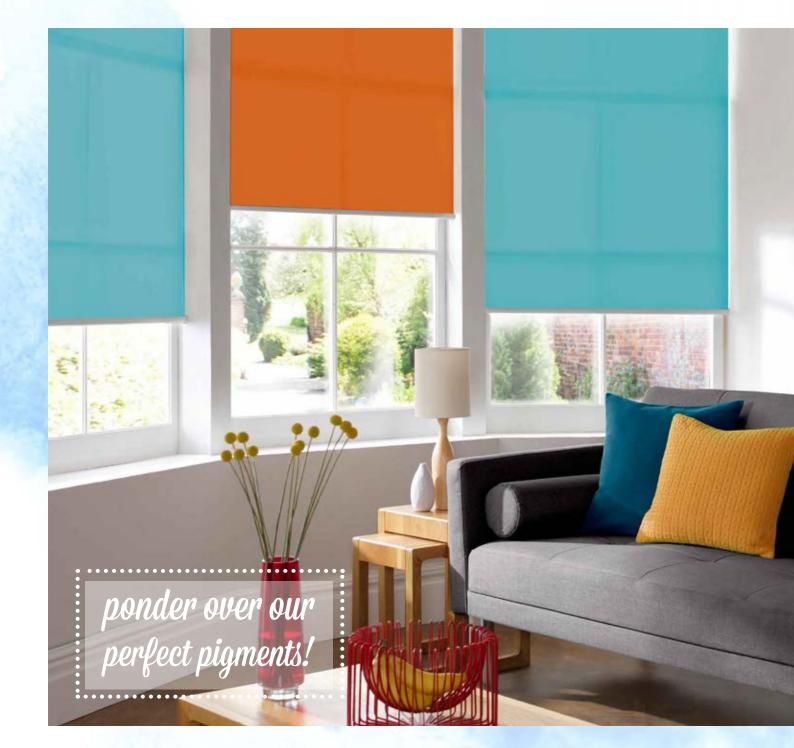

# WARM & COOL COLLABORATION

Clever warm and cool collabrations

**Trending tip:** Pairing warm and cool tones means all other accent colours will respond *exquisitely* ensuring you have an interior base that will last a lifetime.

Pick a warm cream then **combine** it with a deep purple, blue or green for a look that will **command attention**.