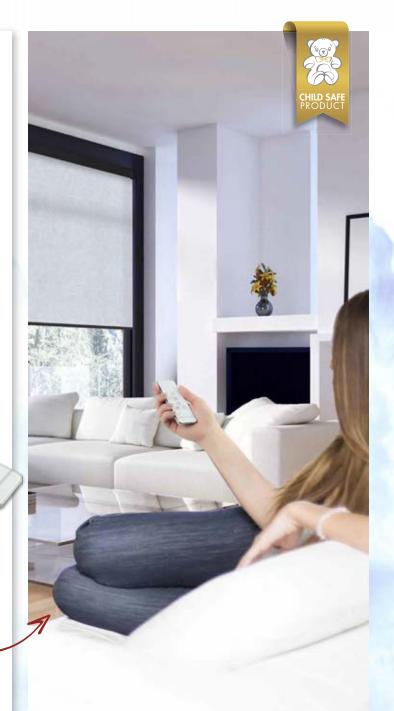

#### P O W E R S H A D E

For ultimate luxury and convenience, select the motorised control option using a remote to control your blind. A quiet and smooth operation, the motor and battery are both discreetly contained within the blind to maintain the stylish appearance. Powershade is entirely child safe by design, giving you peace of mind.