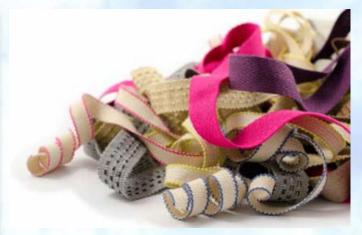

# Make your blind your own!

Why not personalise your blind with our wide range of blind accessories. Whether you're looking to add some sparkle, make a statement with some contrasting colour or add some detail with a decorative pull – there is something for everyone.

View the full selection of accessories in our Roller collection book.