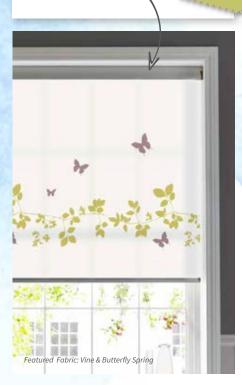

# BORDERS

Add accent colours with ease.

Border prints provide the perfect opportunity to add a *flash of colour* with minimal effort.

Keep it classic with Morning Glory.

Go delicate and detailed with Vine & Butterfly or contemporary with Skyline.