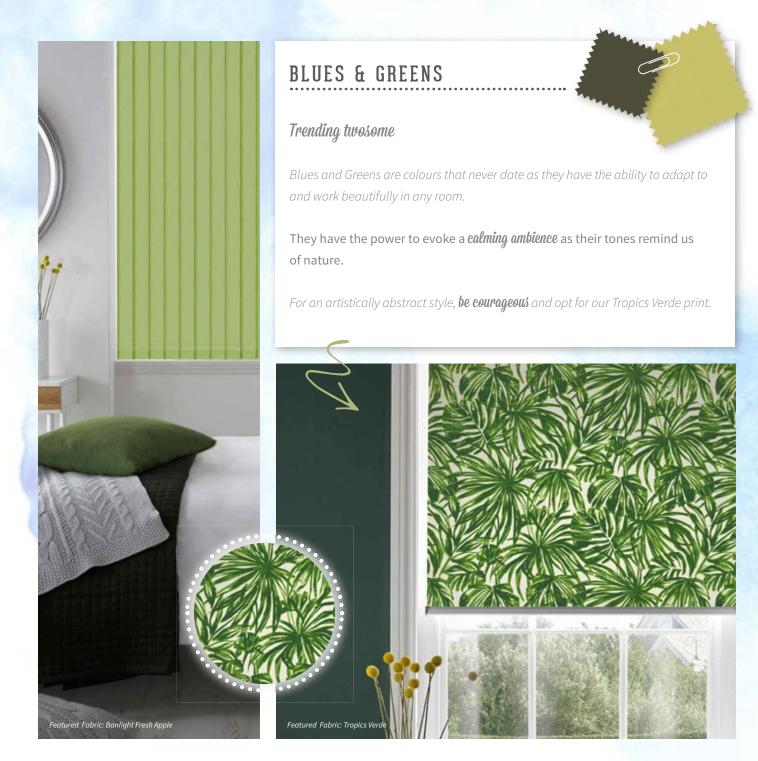

# WARM & COOL COLLABORATION

Clever warm and cool collabrations

**Trending tip:** Pairing warm and cool tones means all other accent colours will respond *exquisitely* ensuring you have an interior base that will last a lifetime.

Pick a warm cream then **combine** it with a deep purple, blue or green for a look that will **command attention**.