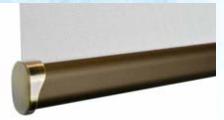

Bottomrail/Endcaps: Cream/Cream

Bottomrail/Endcaps: Silver/Chrome

Bottomrail/Endcaps: Bronze/Brushed Bronze

Bottomrail/Endcaps: Black/Black Chrome