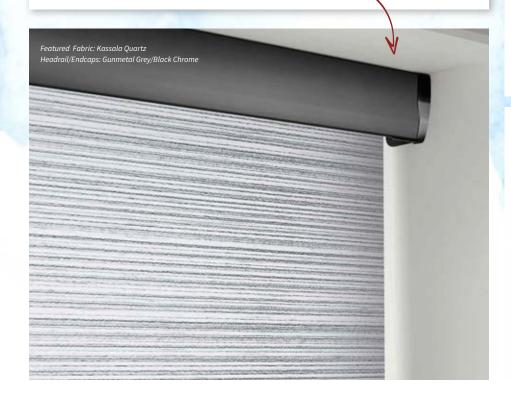

#### A flawless finish

With a choice of finishes and a variety of operating methods, the Senses Roller blind is both a stylish and practical choice. Senses Roller combines the most desirable aesthetic features with sleek and innovative design.

Complete your look with one of our *striking finishes* and co-ordinate your blind with our complementary endcap colours.

Look out for our **new** Gunmetal Grey colour coming soon!

Bottomrail/Endcaps: White/White