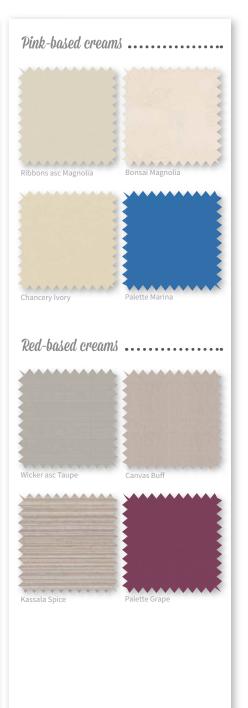

Pick a warm cream then **combine** it with a deep purple, blue or green for a look that will **command attention**.

# PINKS & PURPLES

Reinvent your vanes and use Luxe Orchid for modern twist on a classic style.

This *delicately woven* fabric blends stunningly with all interiors due to its unassuming nature.