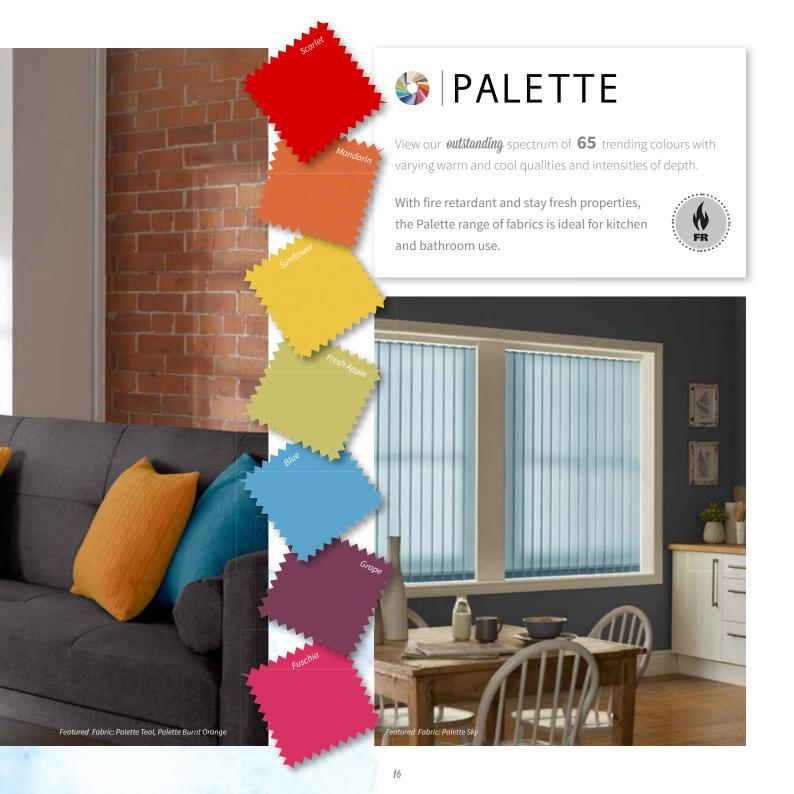

For areas where excessive sunlight is an issue, Banlight is the perfect solution. This high performance blackout fabric provides control over light, giving you a *peaceful night's sleep*.

Coated with a co-ordinating shade on the back ensures your blind is as aesthetically **appealing from the exterior** of your home as it is from the inside.

#### Atlantex/Atlantex asc

Atlantex is a **robust and durable** textured fabric that has fire retardant properties and a stay fresh coating, making it perfect for your kitchen and bathroom.