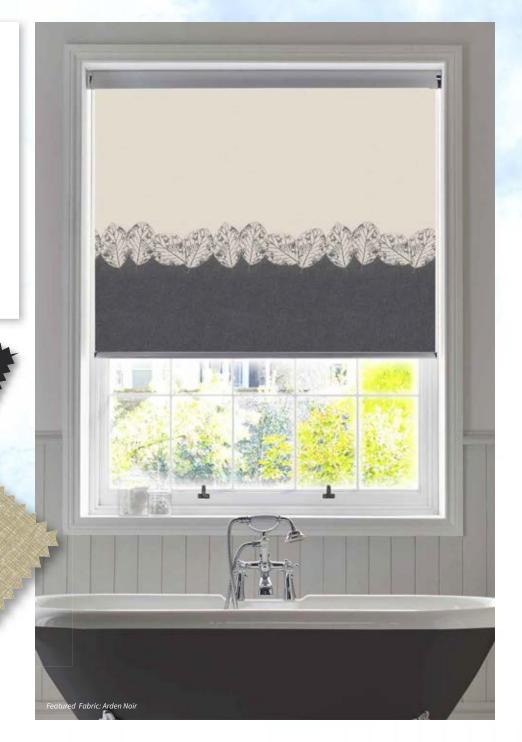

# BORDERS

Add accent colours with ease.

Border prints provide the perfect opportunity to add a *flash of colour* with minimal effort.

Keep it classic with Morning Glory.

Go delicate and detailed with Vine & Butterfly or contemporary with Skyline.