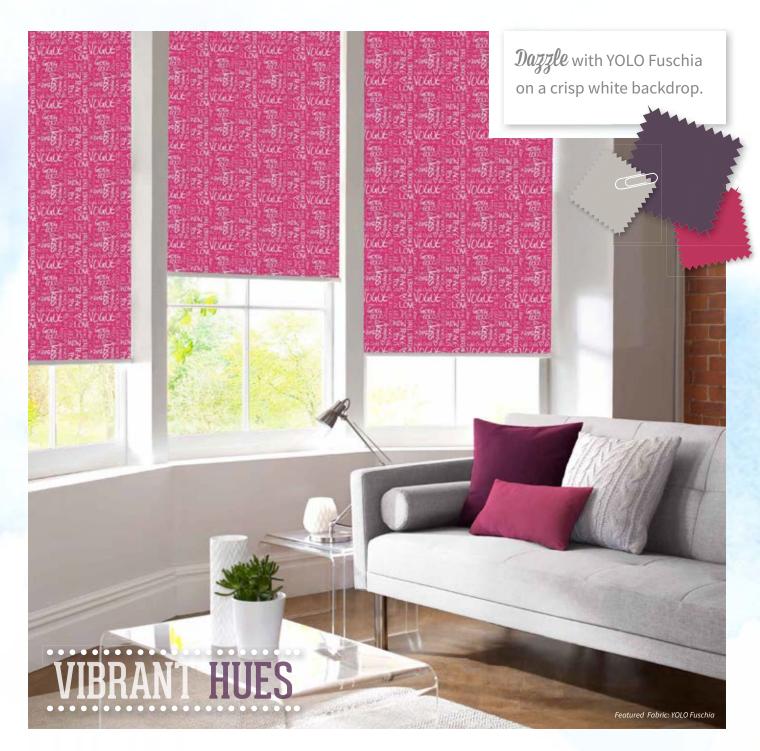

Pick a warm cream then **combine** it with a deep purple, blue or green for a look that will **command attention**.