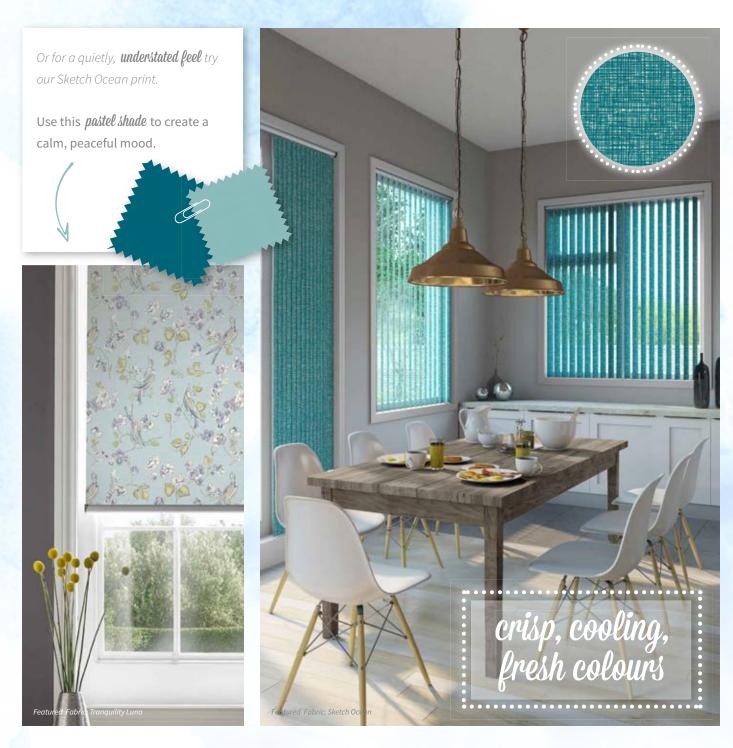

# WARM & COOL COLLABORATION

Clever warm and cool collabrations

**Trending tip:** Pairing warm and cool tones means all other accent colours will respond *exquisitely* ensuring you have an interior base that will last a lifetime.

Pick a warm cream then **combine** it with a deep purple, blue or green for a look that will **command attention**.