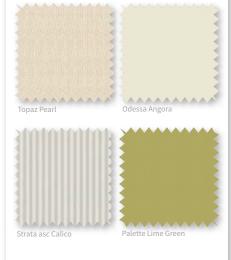

#### Yellow-based creams .....

#### **NEUTRALS**

\*\*\*\*\*

Crisp, clean whites and creams

Capture a fresh and refined look with the use of light creams.

Transform a room's mood and build a *prestigous feel* by infusing lights with stark blacks.