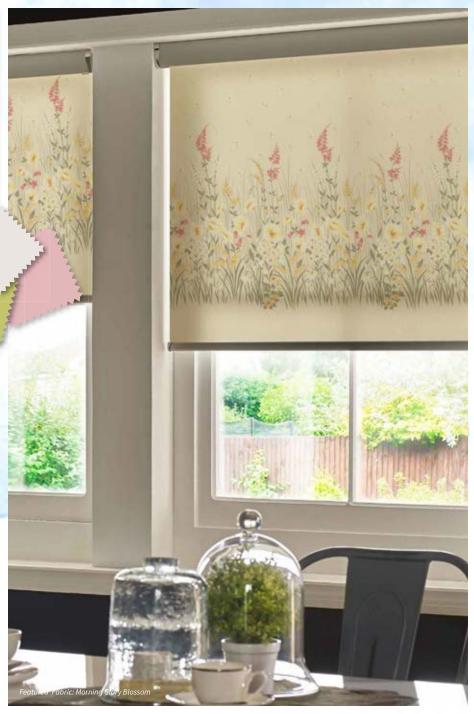

# BORDERS

Add accent colours with ease.

Border prints provide the perfect opportunity to add a *flash of colour* with minimal effort.

Keep it classic with Morning Glory.

Go delicate and detailed with Vine & Butterfly or contemporary with Skyline.