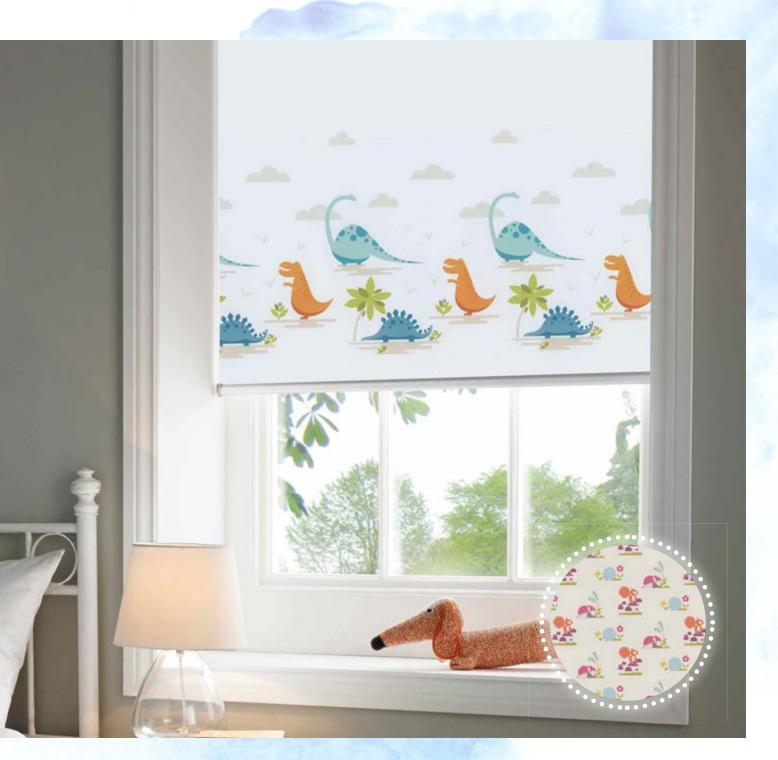

#### CHILDREN'S PRINTS

Ranging from newborn to primary school age, there is a selection of printed designs to suit everyone. All fabrics are blackout giving your children a *quality night's sleep*.

Our vibrant prints have been designed to co-ordinate with Banlight shades for **harmonising blackouts.** 