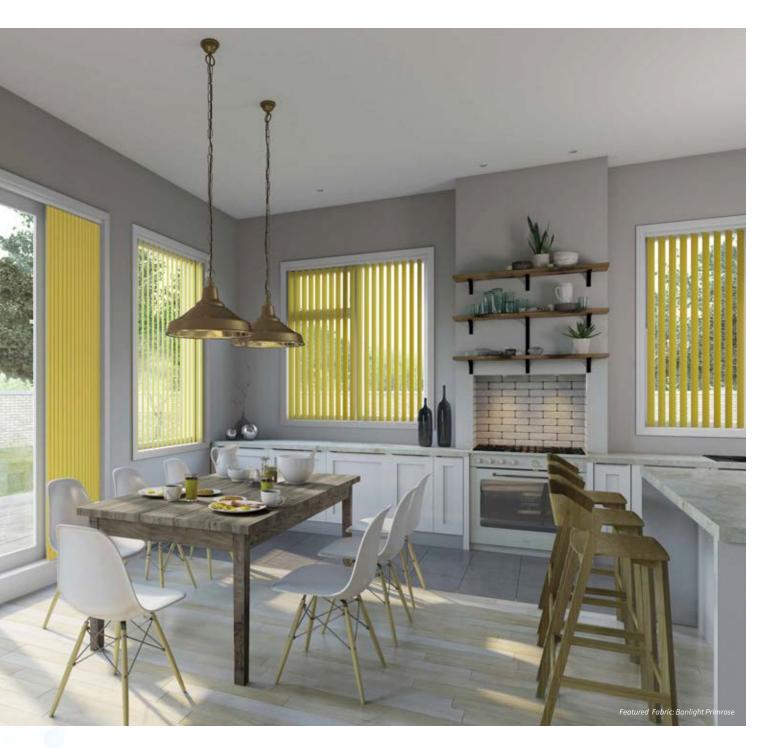

For areas where excessive sunlight is an issue, Banlight is the perfect solution. This high performance blackout fabric provides control over light, giving you a *peaceful night's sleep*.

Coated with a co-ordinating shade on the back ensures your blind is as aesthetically **appealing from the exterior** of your home as it is from the inside.