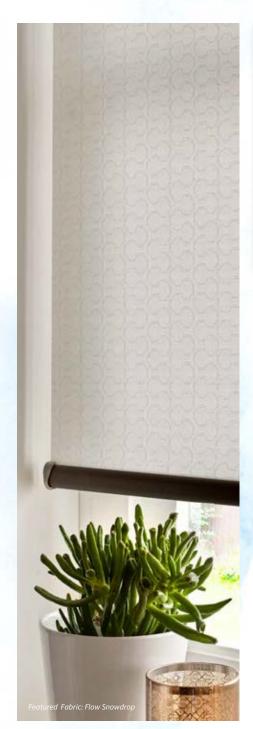

#### **NEUTRALS**

\*\*\*\*\*

Crisp, clean whites and creams

Capture a fresh and refined look with the use of light creams.

Transform a room's mood and build a *prestigous feel* by infusing lights with stark blacks.