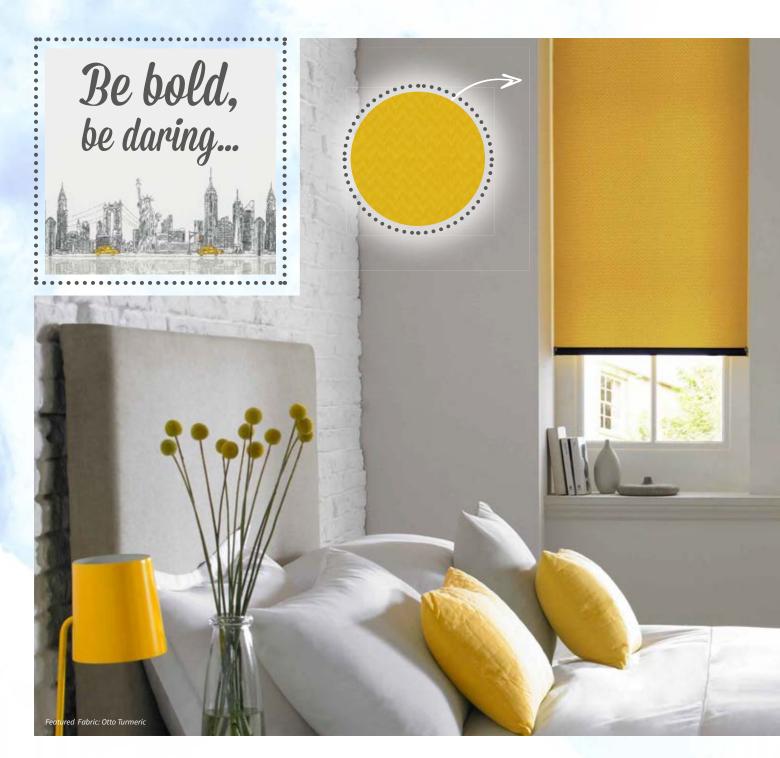

# WARM & COOL COLLABORATION

Clever warm and cool collabrations

**Trending tip:** Pairing warm and cool tones means all other accent colours will respond *exquisitely* ensuring you have an interior base that will last a lifetime.

Pick a warm cream then **combine** it with a deep purple, blue or green for a look that will **command attention**.