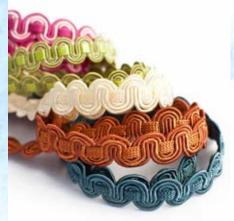

# Make your blind your own!

Why not personalise your blind with our wide range of blind accessories. Whether you're looking to add some sparkle, make a statement with some contrasting colour or add some detail with a decorative pull – there is something for everyone.

View the full selection of accessories in our Roller collection book.