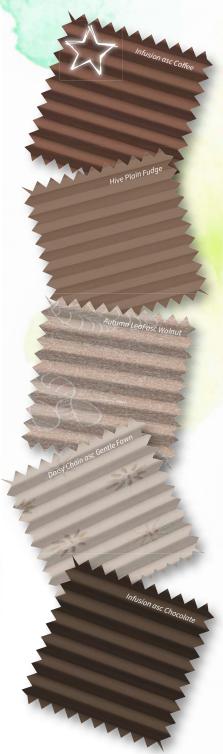

# Beiges & Browns

These warm, dark natural tones are predominantly used to create allure and depth within a room.

They transition well from summer to winter making them the perfect window covering choice.

Take a look at our **delicious** beige and brown fabric options.