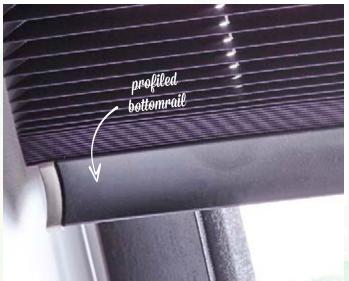

Why not make a bold statement with Hive Blackout Black?

Intu is designed to fully integrate with most window systems, including tilt and turn windows and glazed doors.

Available in standard control operation through the profiled bottom bar or a wand operation for harder to reach areas.

## Designed with functionality in mind

The tensioned system is controlled via a profiled bottomrail and it can be repositioned simply by lowering or raising the bar.

The integrated cordlock free-hanging system is secured by moving the cord to raise and lower the blind to the desired position.