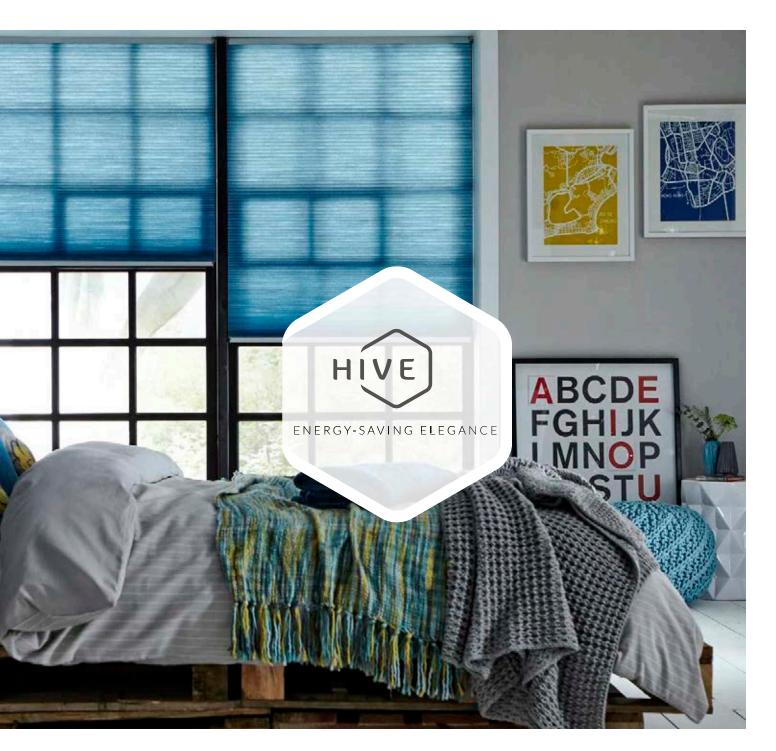

The border comes in a selection of three muted colours options.

For a charmingly quaint look try our Vine and Butterfly Spring...

After extensive research and development a new, improved cellular pleated structure has been created to give increased insulation with a modern, sleek look.

The unique cellular design holds a layer of air which acts as an insulator, improving climate control and helping to reduce energy bills.

Anti-Static, Heat Blocking and Sound Absorbent.

Hive fabrics are available in Plain, Blackout, Fire Retardant and luxury designs.