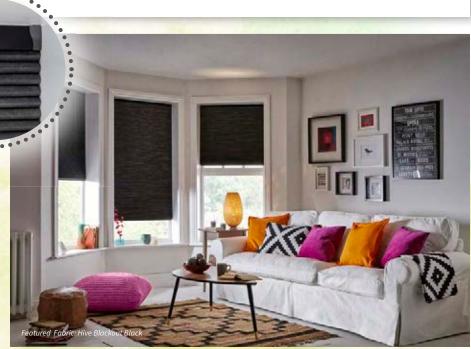

Hive Barley is one of our neutral tones that subtly softens the light that coming into your room, creating an elegant, warming atmosphere.

Hive Blackout is the ideal choice for a room when additional light control is required in your home. The Blackout range consists of 14 natural, trend and bold colours.

Why not make a bold statement with Hive Blackout Black?

Intu is designed to fully integrate with most window systems, including tilt and turn windows and glazed doors.

Available in standard control operation through the profiled bottom bar or a wand operation for harder to reach areas.