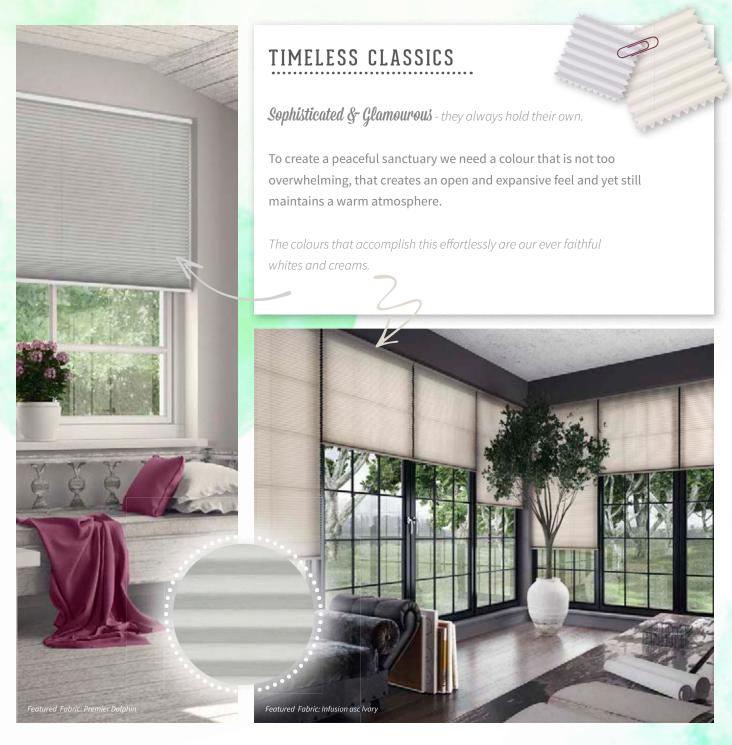

# Beiges & Browns

These warm, dark natural tones are predominantly used to create allure and depth within a room.

They transition well from summer to winter making them the perfect window covering choice.

Take a look at our **delicious** beige and brown fabric options.