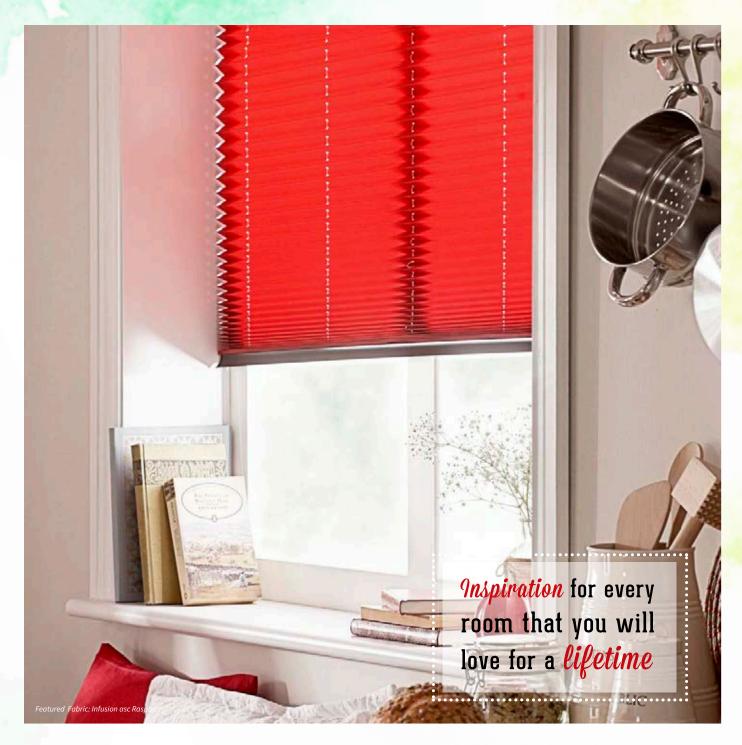

# WARM

Warming it up - A trend that is storming it's way into the window coverings market is warm, rustic tones. This has been influenced from the bronze, copper, rose gold notes we have seen dominating the fashion and design industry.