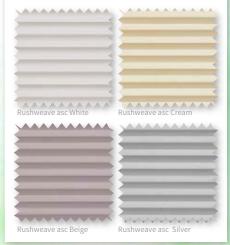

### THE RUSHWEAVE RANGE .....

A simple weave design that creates interest and depth within a room. The fabric is available in standard shading or sheer.