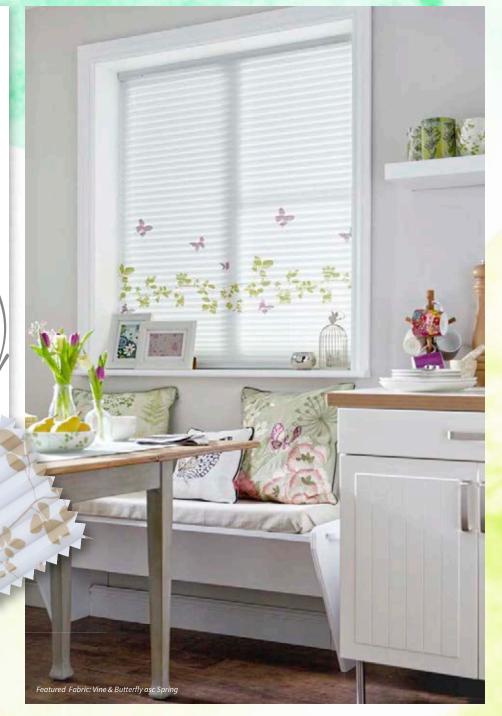

# DESIGNS Beautiful Botanics Foliage Designs- timeless The same of

MANANA

Introduce an aspect of nature into your home.

The Vine and Butterfly border is a delicate design that adds a subtle element of interest to your blinds.

The border comes in a selection of three muted colours options.

For a charmingly quaint look try our Vine and Butterfly Spring...

After extensive research and development a new, improved cellular pleated structure has been created to give increased insulation with a modern, sleek look.