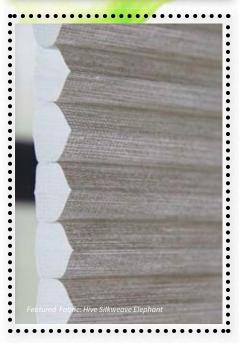

The border comes in a selection of three muted colours options.

For a charmingly quaint look try our Vine and Butterfly Spring...

After extensive research and development a new, improved cellular pleated structure has been created to give increased insulation with a modern, sleek look.

The unique cellular design holds a layer of air which acts as an insulator, improving climate control and helping to reduce energy bills.

Anti-Static, Heat Blocking and Sound Absorbent.

Hive fabrics are available in Plain, Blackout, Fire Retardant and luxury designs.