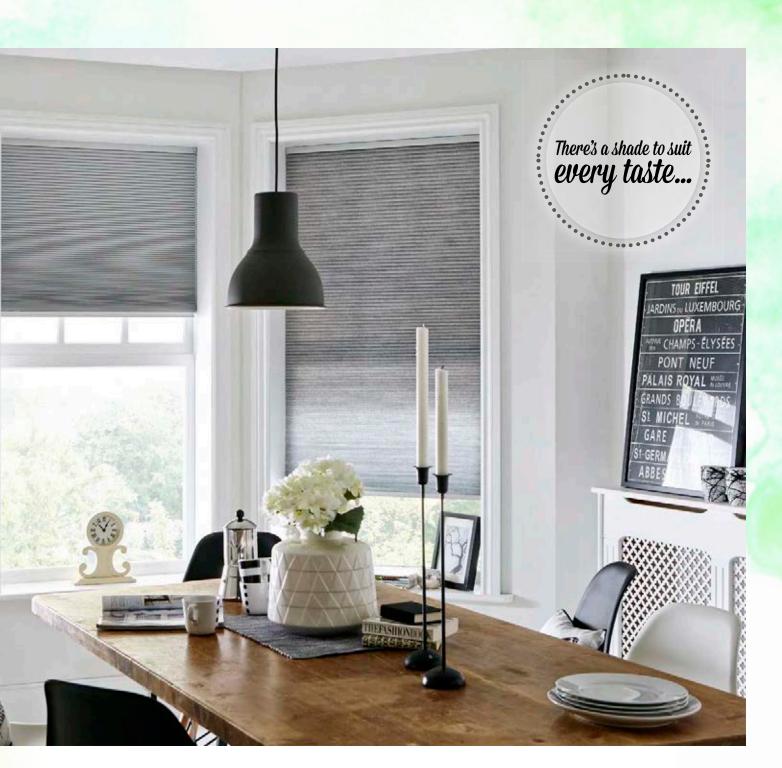

Earthy notes are an easy trend to adopt as they complement and bring to life stable base hues such as whites, creams, beiges, greys and blacks.