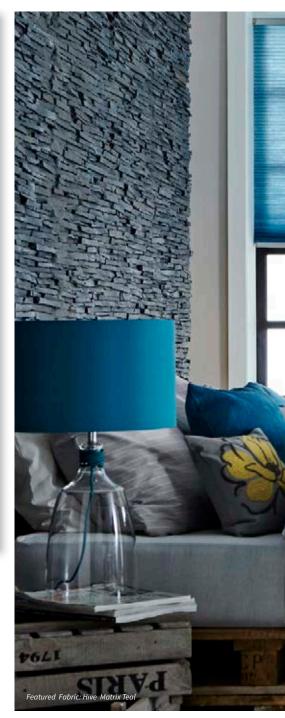

# COOL

Bring back the blues - Blues enhance a window space with a quiet confidence and can create a tranquil and peaceful environment.

It is a practical colour as it is entirely versatile throughout the home as the tones work harmoniously with traditional or modern looks.

We have an abundance of blue shades on offer ranging from the subtle Infusion asc Pale Blue to the striking Galaxy asc Blackout Indigo.