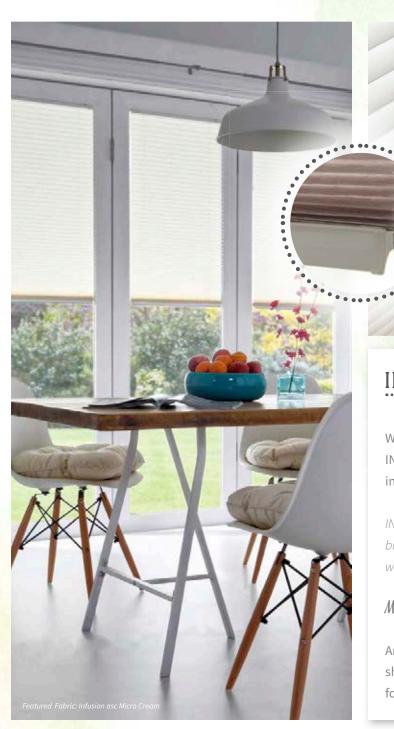

# INTU°MICRO SYSTEM

We have designed and developed a new *slimline* micro INTU system that allows pleated blinds to be installed into compact spaces and bi-fold doors.

INTU Micro system is child safe and is available in both brown and white to beautifully complement both PVC and wooden frames.