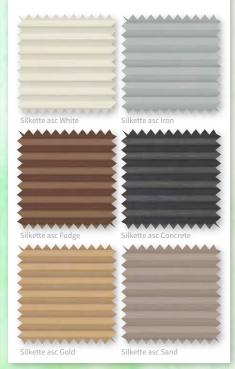

#### THE SILKETTE RANGE .....

A modern, textured fabric pleat with a silk shine throughout. The glimmer design reflects light and opens up a room to give a spacious feel.