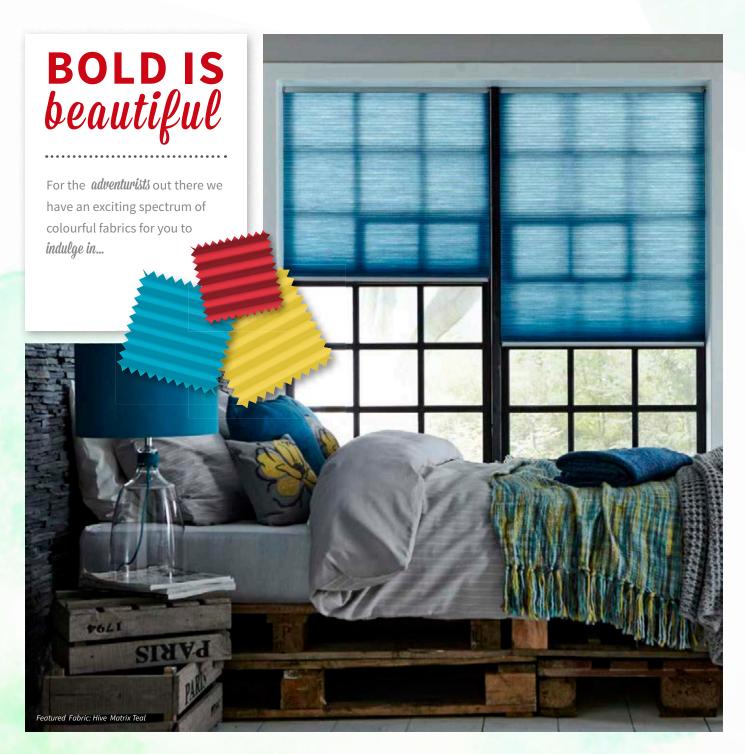

# COOL

Bring back the blues - Blues enhance a window space with a quiet confidence and can create a tranquil and peaceful environment.

It is a practical colour as it is entirely versatile throughout the home as the tones work harmoniously with traditional or modern looks.

We have an abundance of blue shades on offer ranging from the subtle Infusion asc Pale Blue to the striking Galaxy asc Blackout Indigo.