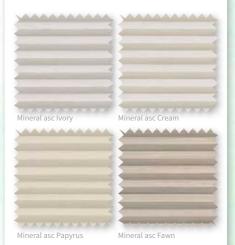

## THE MINERAL RANGE .....

A raised textured fabric that absorbs light and conveys a sense of a warm and cosy atmosphere.