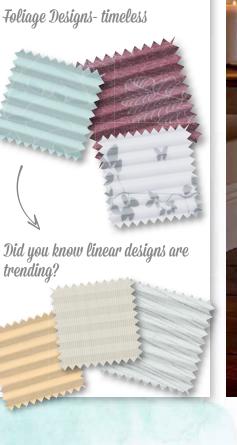

# DESIGNS Beautiful Botanics Foliage Designs- timeless The same of

MANANA

Introduce an aspect of nature into your home.

The Vine and Butterfly border is a delicate design that adds a subtle element of interest to your blinds.

The border comes in a selection of three muted colours options.

For a charmingly quaint look try our Vine and Butterfly Spring...

After extensive research and development a new, improved cellular pleated structure has been created to give increased insulation with a modern, sleek look.