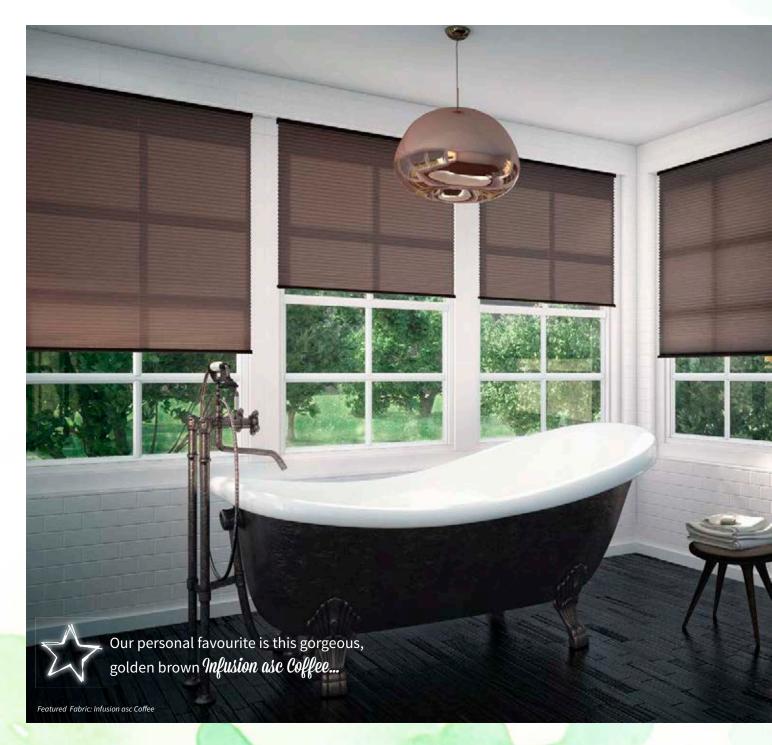

# Beiges & Browns

These warm, dark natural tones are predominantly used to create allure and depth within a room.

They transition well from summer to winter making them the perfect window covering choice.

Take a look at our **delicious** beige and brown fabric options.