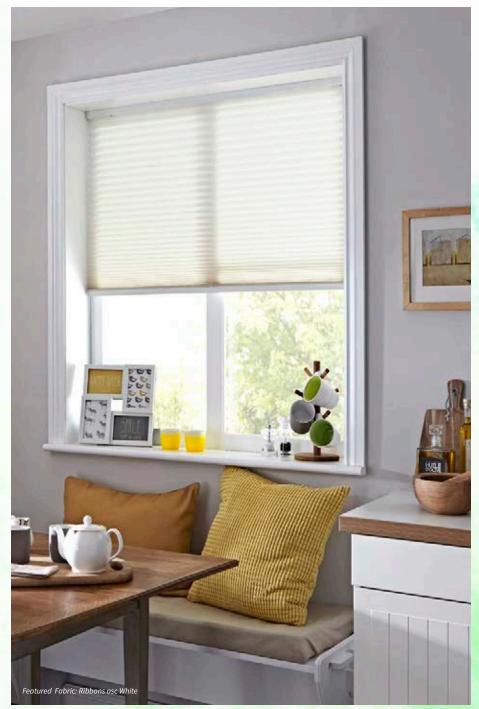

The border comes in a selection of three muted colours options.

For a charmingly quaint look try our Vine and Butterfly Spring...

After extensive research and development a new, improved cellular pleated structure has been created to give increased insulation with a modern, sleek look.

The unique cellular design holds a layer of air which acts as an insulator, improving climate control and helping to reduce energy bills.

Anti-Static, Heat Blocking and Sound Absorbent.

Hive fabrics are available in Plain, Blackout, Fire Retardant and luxury designs.