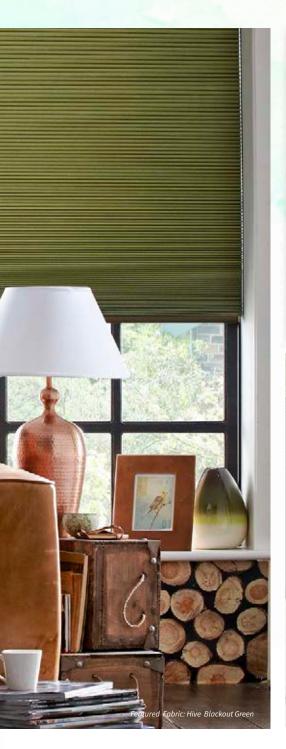

# GO GREEN

*Green* is a colour that can sit wonderfully with your furniture as there are varying degrees of tones to choose from.

This colour is perfect when looking to achieve an opulent look as it connotes grandeur and elegance.

It also has the ability to create a fresh, youthful environment as lighter tones of green remind us of *nature and spring*.