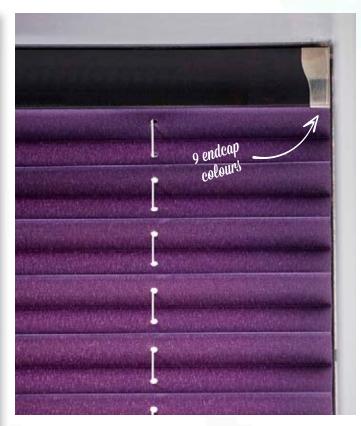

# NEW SENSES PLEATED SYSTEM

Senses Pleated will sit perfectly in your interior design as it is *slimline* system allowing a neater, more aesthetically pleasing finish.

This child safe system comes in 7 rail colours and 9 endcap colours in co-ordinating shades to complete the **luxurious** look.