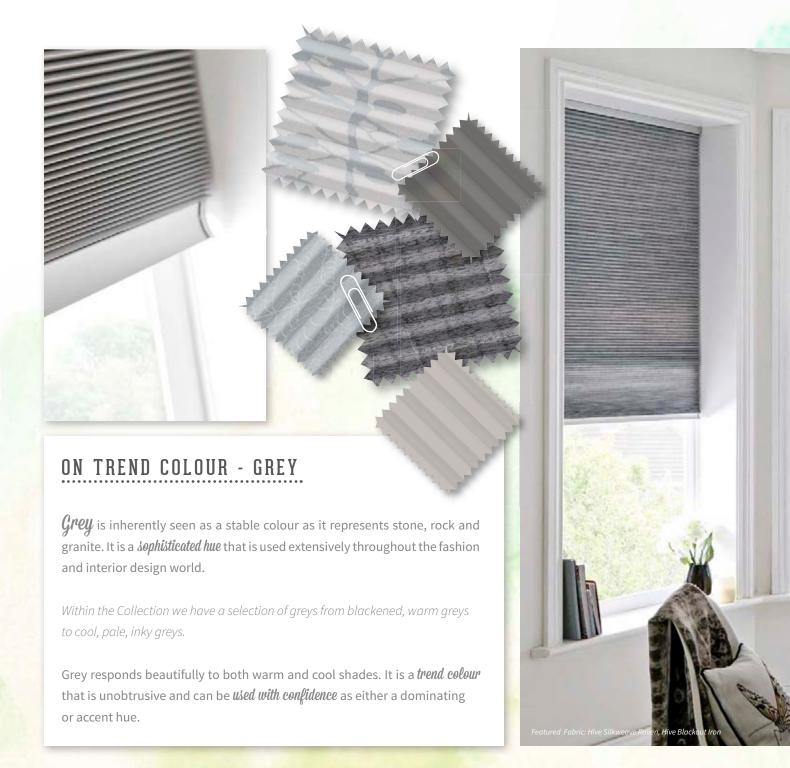

Earthy notes are an easy trend to adopt as they complement and bring to life stable base hues such as whites, creams, beiges, greys and blacks.