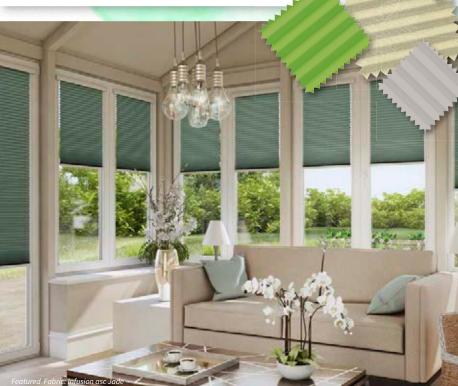

# GO GREEN

*Green* is a colour that can sit wonderfully with your furniture as there are varying degrees of tones to choose from.

This colour is perfect when looking to achieve an opulent look as it connotes grandeur and elegance.

It also has the ability to create a fresh, youthful environment as lighter tones of green remind us of *nature and spring*.