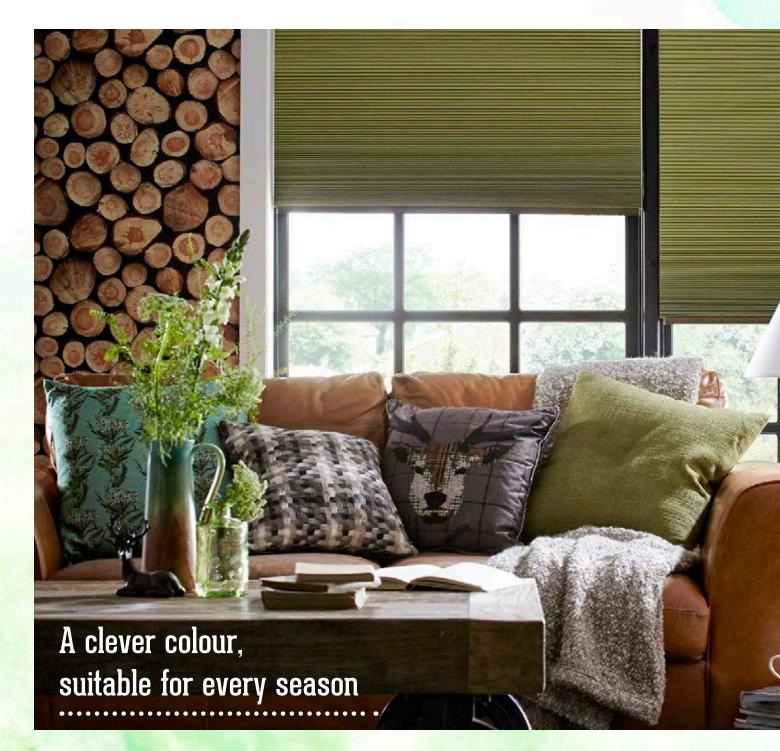

# GO GREEN

*Green* is a colour that can sit wonderfully with your furniture as there are varying degrees of tones to choose from.

This colour is perfect when looking to achieve an opulent look as it connotes grandeur and elegance.

It also has the ability to create a fresh, youthful environment as lighter tones of green remind us of *nature and spring*.