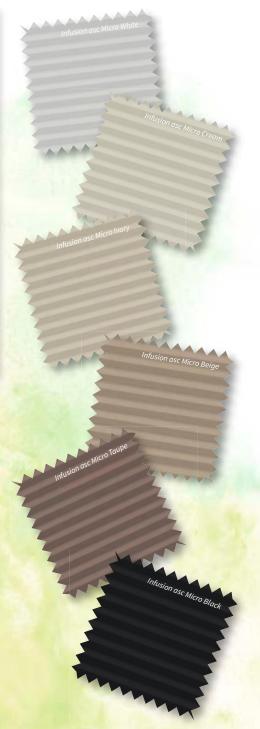

# INTU ° MICRO

**Infusion asc Micro Tabrics**Six fabric colour options to choose from