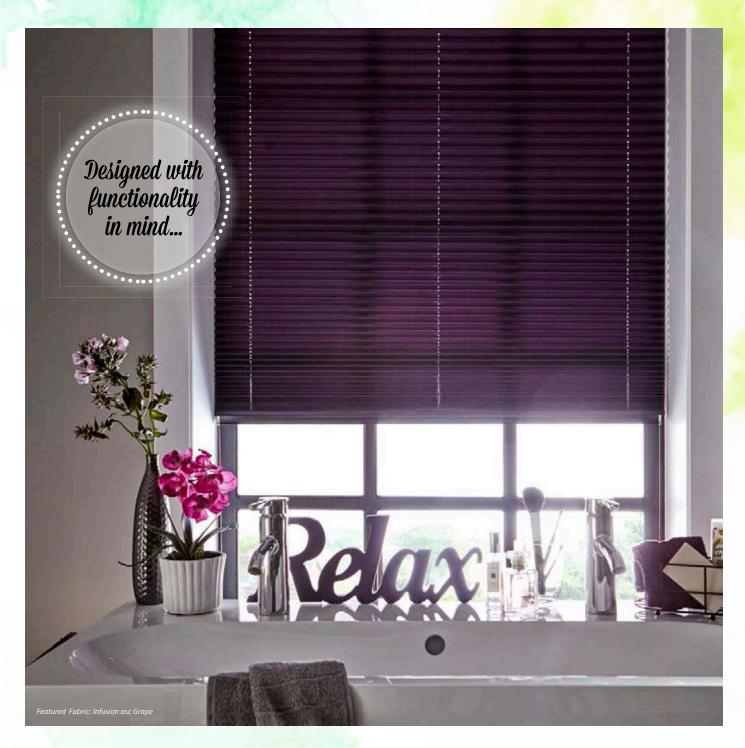

## Designed with functionality in mind

The tensioned system is controlled via a profiled bottomrail and it can be repositioned simply by lowering or raising the bar.

The integrated cordlock free-hanging system is secured by moving the cord to raise and lower the blind to the desired position.

*Great News!* all of our wonderful pleated & cellular fabrics can be used with this system...

designed for you

Visit our website to view our full Style Studio Pleated and Cellular Collection and to find details of your local suppliers.