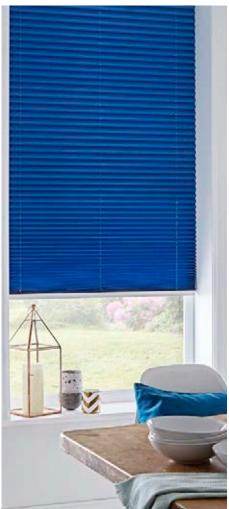

# COOL

Bring back the blues - Blues enhance a window space with a quiet confidence and can create a tranquil and peaceful environment.

It is a practical colour as it is entirely versatile throughout the home as the tones work harmoniously with traditional or modern looks.

We have an abundance of blue shades on offer ranging from the subtle Infusion asc Pale Blue to the striking Galaxy asc Blackout Indigo.