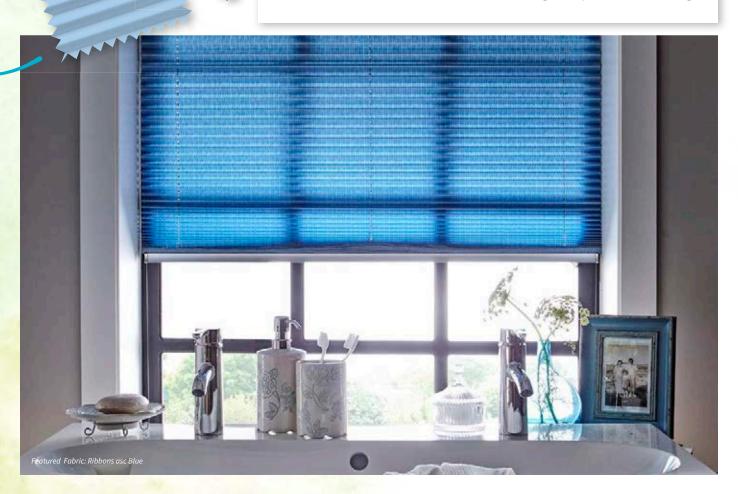

# COOL

Bring back the blues - Blues enhance a window space with a quiet confidence and can create a tranquil and peaceful environment.

It is a practical colour as it is entirely versatile throughout the home as the tones work harmoniously with traditional or modern looks.

We have an abundance of blue shades on offer ranging from the subtle Infusion asc Pale Blue to the striking Galaxy asc Blackout Indigo.