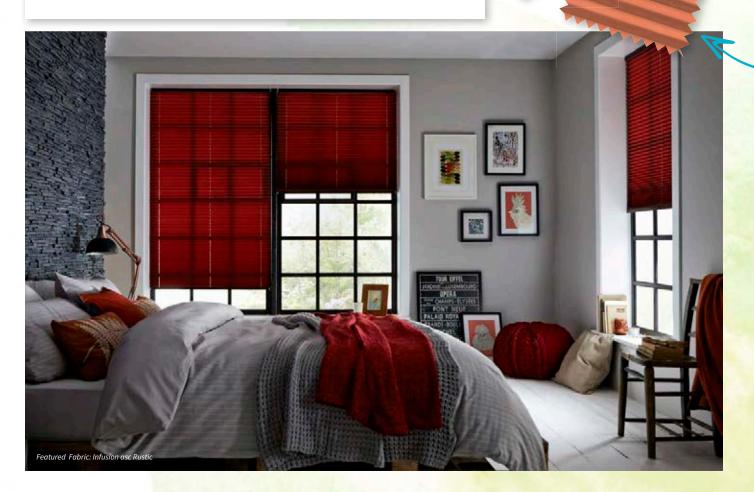

# WARM

Warming it up - A trend that is storming it's way into the window coverings market is warm, rustic tones. This has been influenced from the bronze, copper, rose gold notes we have seen dominating the fashion and design industry.

Earthy notes are an easy trend to adopt as they complement and bring to life stable base hues such as whites, creams, beiges, greys and blacks.