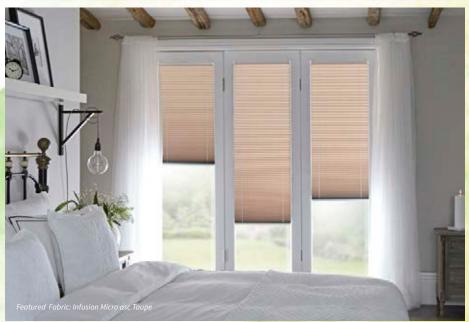

# INTU ° MICRO

**Infusion asc Micro Tabrics**Six fabric colour options to choose from

# INTU°MICRO SYSTEM

We have designed and developed a new *slimline* micro INTU system that allows pleated blinds to be installed into compact spaces and bi-fold doors.

INTU Micro system is child safe and is available in both brown and white to beautifully complement both PVC and wooden frames.