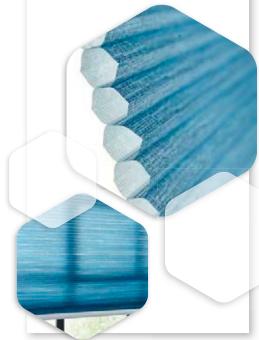

# COOL

Bring back the blues - Blues enhance a window space with a quiet confidence and can create a tranquil and peaceful environment.

It is a practical colour as it is entirely versatile throughout the home as the tones work harmoniously with traditional or modern looks.

We have an abundance of blue shades on offer ranging from the subtle Infusion asc Pale Blue to the striking Galaxy asc Blackout Indigo.