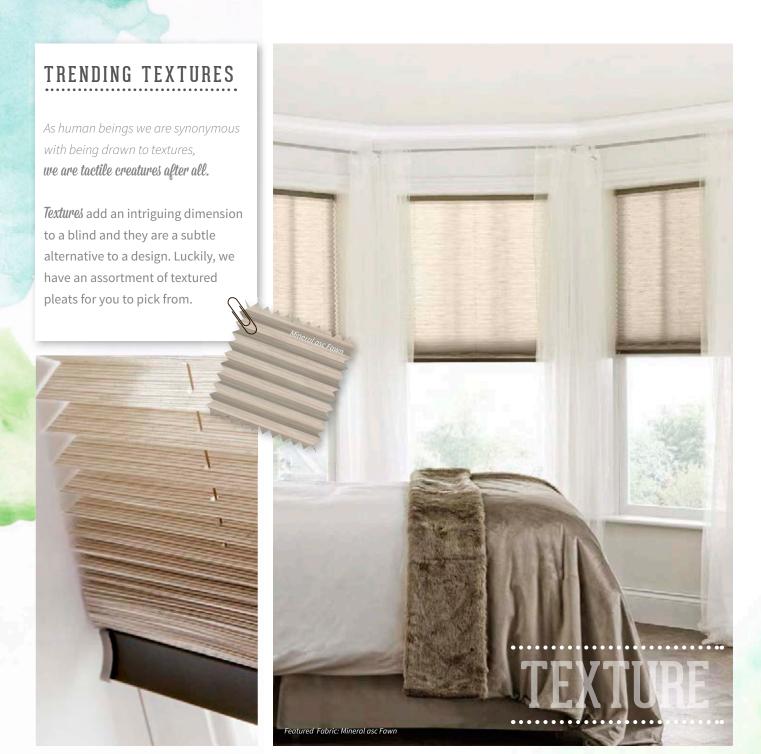

## THE MINERAL RANGE .....

A raised textured fabric that absorbs light and conveys a sense of a warm and cosy atmosphere.