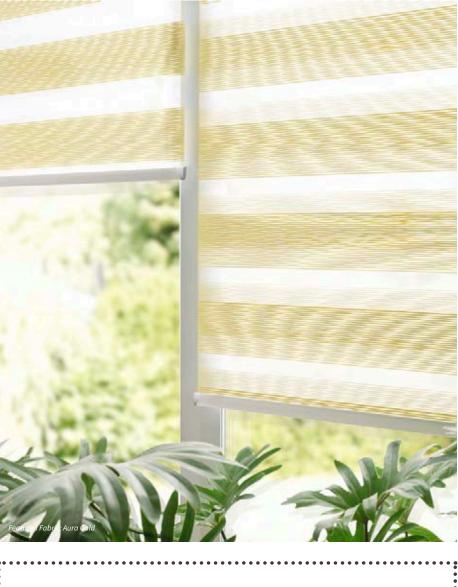

# NEUTRALS

Featured Fabric: Beam Map

Neutral tones are the perfect backdrop to any room

As neutral tones can be combined with any colour, you can continually update your look with new accent colours of your choice.

The Mirage collection contains both **cool and warm neutrals** for your desired look.

5 3 9

2.0

8828

...