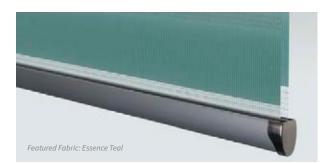

## STYLE STUDIO

Mirage<sup>®</sup> Roller Collection

The Senses System combines the most desirable aesthetic features with innovative design.

Featured Fabric: Allure Scarlet

#### Personalise your blind with some finishing touches.

Choose from a selection of stylish Senses Mirage headrail and bottomrail colours, with complementing endcap options including Chrome and Brushed Bronze to complete the *contemporary and modern look*.

## Endcap Colours