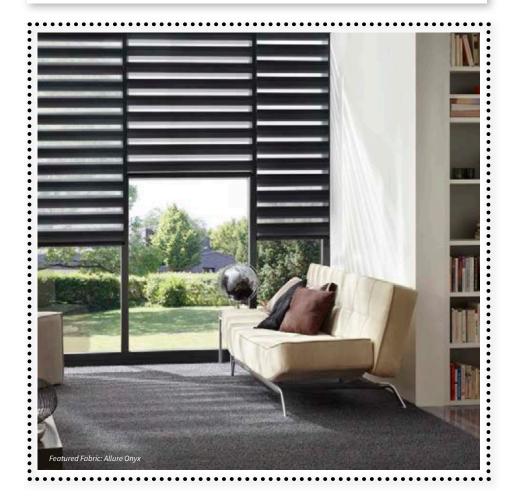

## STYLE STUDIO

Mirage<sup>®</sup> Roller Collection



The Senses System combines the most desirable aesthetic features with innovative design.

Featured Fabric: Allure Scarlet



# BEAUTIFUL FABRICS

With 40 fabrics to choose from including plains and textures, in a variety of stunning colours, the Mirage collection offers *something for everyone*.

The unique nature of Mirage allows **enhanced light control** giving additional lighting options not available with a traditional roller blind. Your blind can be fully open, fully closed or positioned anywhere in-between.





Blind Fully Open



Blind Partially Open



Blind Fully Closed

To browse our full fabric range, download our Mirage App!

> Search "Mirage StyleStudio" and download today!



| Allure | re, Midnight   | Allure, Onyx        | Allure, Scarlet  | Aura, Gold         | Aura, Platinum    | Aura, Rose Gold  |
|--------|----------------|---------------------|------------------|--------------------|-------------------|------------------|
|        |                |                     |                  |                    |                   |                  |
| Aura,  | , Silver       | Beam, Elm           | Beam, Maple      | Beam, Walnut       | Desire, Natural   | Embrace, Cream   |
|        |                |                     |                  |                    |