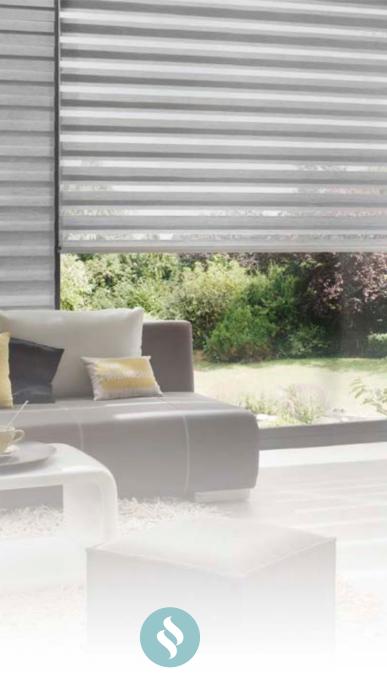

## STYLE STUDIO

Mirage<sup>®</sup> Roller Collection

The Senses System combines the most desirable aesthetic features with innovative design.

Featured Fabric: Allure Scarlet

# BEAUTIFUL FABRICS

With 40 fabrics to choose from including plains and textures, in a variety of stunning colours, the Mirage collection offers *something for everyone*.

The unique nature of Mirage allows **enhanced light control** giving additional lighting options not available with a traditional roller blind. Your blind can be fully open, fully closed or positioned anywhere in-between.