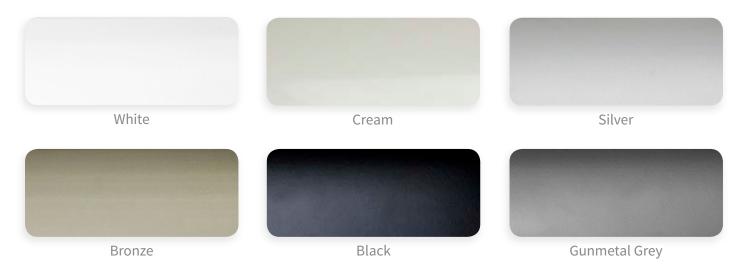

#### Personalise your blind with some finishing touches.

Choose from a selection of stylish Senses Mirage headrail and bottomrail colours, with complementing endcap options including Chrome and Brushed Bronze to complete the *contemporary and modern look*.

## Headrail & Bottomrail Colours