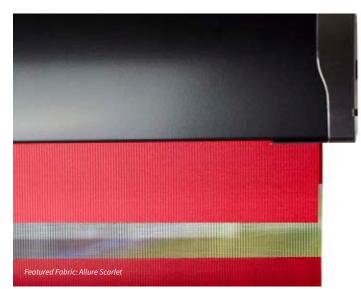

#### Personalise your blind with some finishing touches.

Choose from a selection of stylish Senses Mirage headrail and bottomrail colours, with complementing endcap options including Chrome and Brushed Bronze to complete the *contemporary and modern look*.

## Endcap Colours