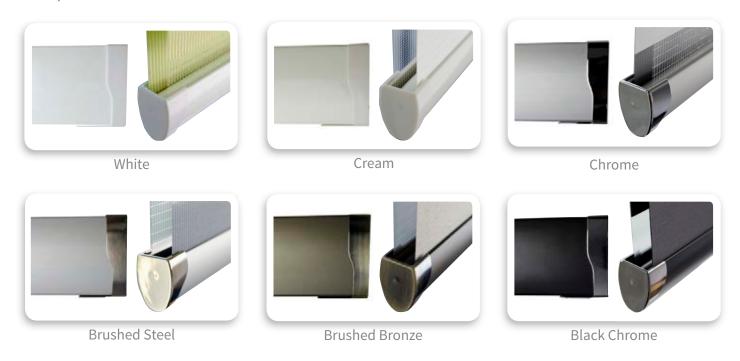

#### Personalise your blind with some finishing touches.

Choose from a selection of stylish Senses Mirage headrail and bottomrail colours, with complementing endcap options including Chrome and Brushed Bronze to complete the *contemporary and modern look*.

## Endcap Colours