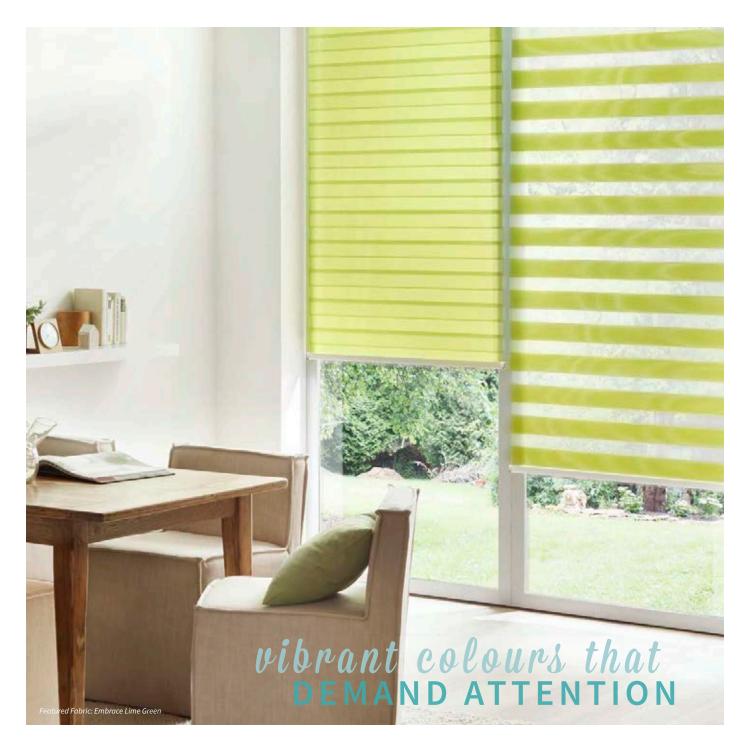

# BEAUTIFUL FABRICS

With 40 fabrics to choose from including plains and textures, in a variety of stunning colours, the Mirage collection offers *something for everyone*.

The unique nature of Mirage allows **enhanced light control** giving additional lighting options not available with a traditional roller blind. Your blind can be fully open, fully closed or positioned anywhere in-between.

Blind Fully Open

Blind Partially Open

Blind Fully Closed

To browse our full fabric range, download our Mirage App!

> Search "Mirage StyleStudio" and download today!

| Allure | re, Midnight   | Allure, Onyx        | Allure, Scarlet  | Aura, Gold         | Aura, Platinum    | Aura, Rose Gold  |
|--------|----------------|---------------------|------------------|--------------------|-------------------|------------------|
|        |                |                     |                  |                    |                   |                  |
| Aura,  | , Silver       | Beam, Elm           | Beam, Maple      | Beam, Walnut       | Desire, Natural   | Embrace, Cream   |
|        |                |                     |                  |                    |                   |                  |
| Embra  | race, Grey     | Embrace, Lime Green | Embrace, Marina  | Embrace, Raspberry | Embrace, Snowdrop | Embrace, Taupe   |
|        |                |                     |                  |                    |                   |                  |
| Embra  | ace, Sunflower | Essence, Black      | Essence, Caramel | Essence, Cream     | Essence, Espresso | Essence, Heather |
|        |                |                     |                  |                    |                   |                  |
| Essen  | nce, Moss      | Essence, Raspberry  | Essence, Teal    | Essence, Truffle   | Essence, White    | Illume, Chalk    |
|        |                |                     |                  |                    |                   |                  |
| Illume | e, Chocolate   | Illume, Ebony       | Illume, Hessian  | Illume, Honey      | Illume, Mineral   | Lustre, Chrome   |
| Lustre | re, Graphite   | Serenity, Champagne | Serenity, Frost  | Serenity, Pewter   | Serenity, Stone   |                  |