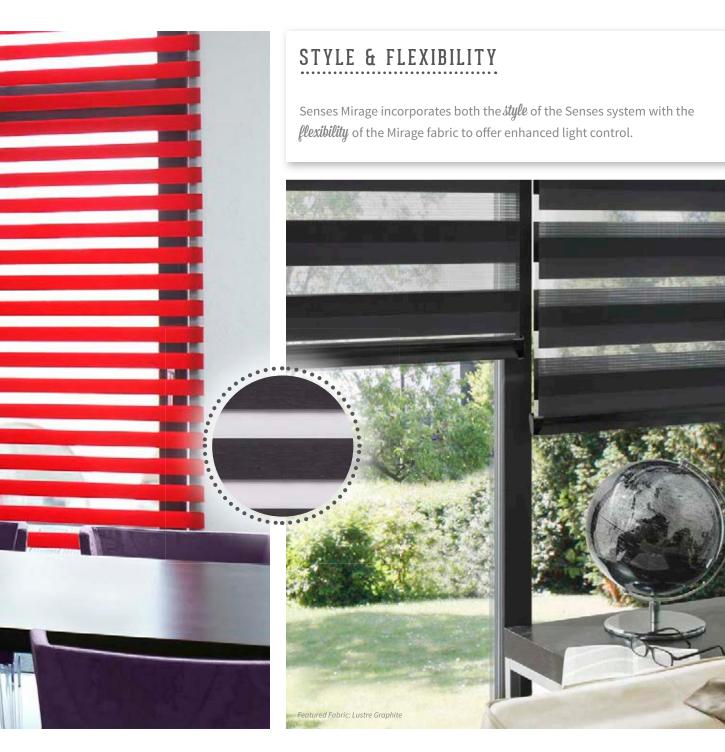

#### Introducing the must have colour of the moment.

Grey is a *versatile* colour that can be used with confidence as it works harmoniously with both modern and traditional styles.

The two-toned nature of Lustre Chrome adds an **element of intrigue** to any interior.