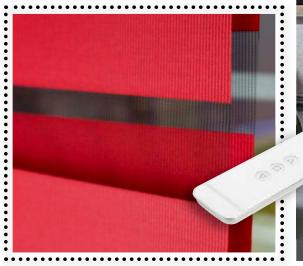

## P <sup>()</sup> W E R S H A D E

The Powershade motorised blind allows you to operate your blind at the touch of a button. Child safe by design, this stylish system perfectly combines *form* and *function*.