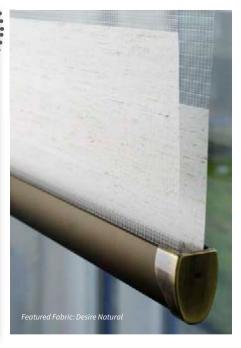

#### Personalise your blind with some finishing touches.

Choose from a selection of stylish Senses Mirage headrail and bottomrail colours, with complementing endcap options including Chrome and Brushed Bronze to complete the *contemporary and modern look*.

## Endcap Colours