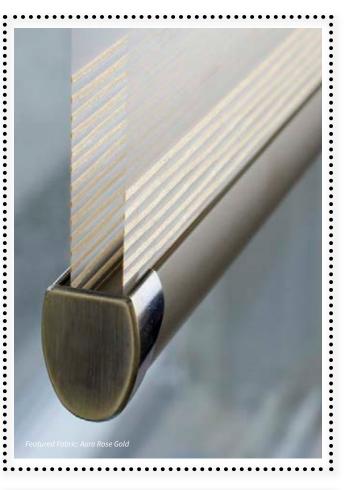

# NEUTRALS

Featured Fabric: Beam Map

Neutral tones are the perfect backdrop to any room

As neutral tones can be combined with any colour, you can continually update your look with new accent colours of your choice.