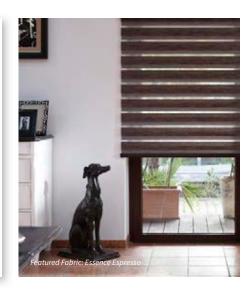

# NEUTRALS

Featured Fabric: Beam Map

Neutral tones are the perfect backdrop to any room

As neutral tones can be combined with any colour, you can continually update your look with new accent colours of your choice.

The Mirage collection contains both **cool and warm neutrals** for your desired look.

5 3 9

2.0

8828

...