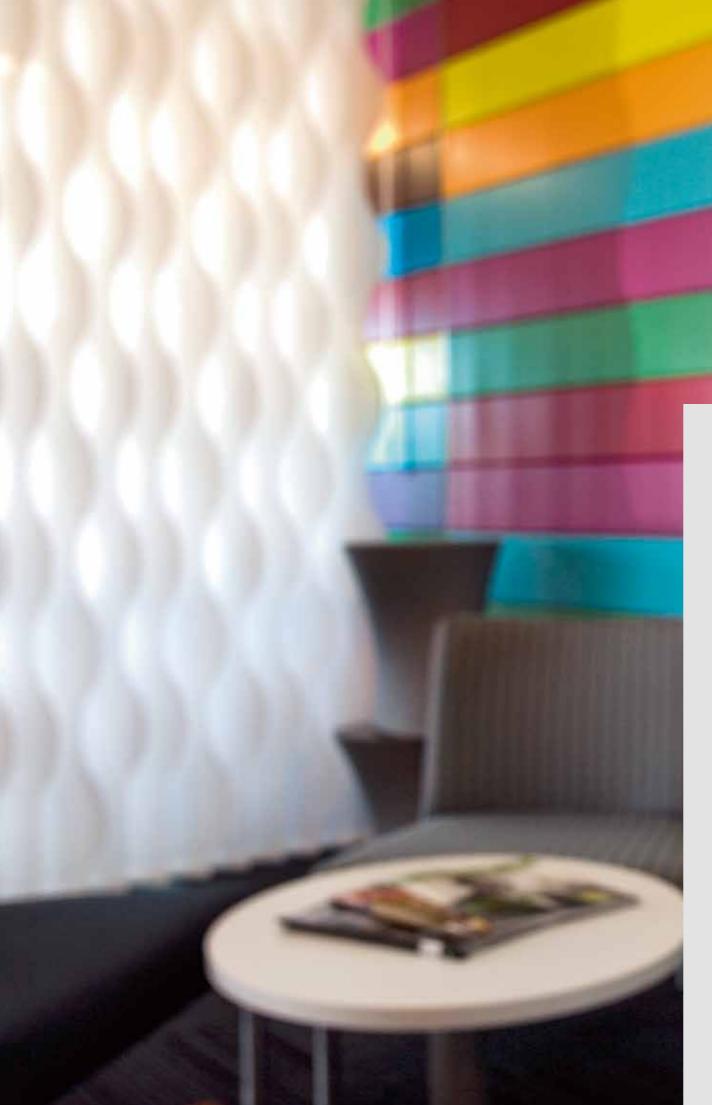

### Vertical Waves – A Contemporary Design for Vertical Blinds

Vertical Waves are a series of laser cut vertical blinds adjusted to suit modern architecture.

They create a striking interior environment with unusual lighting and acoustic effects, and make it possible to partition off areas within a room. Three unique designs for our vertical blind systems are available.

## The Fabrics

When combined with fabrics from our exclusive collection, our systems offer the perfect balance between functionality and design.

All of our vertical blind fabrics have been thoroughly tested and are guaranteed to look stunning in every room.