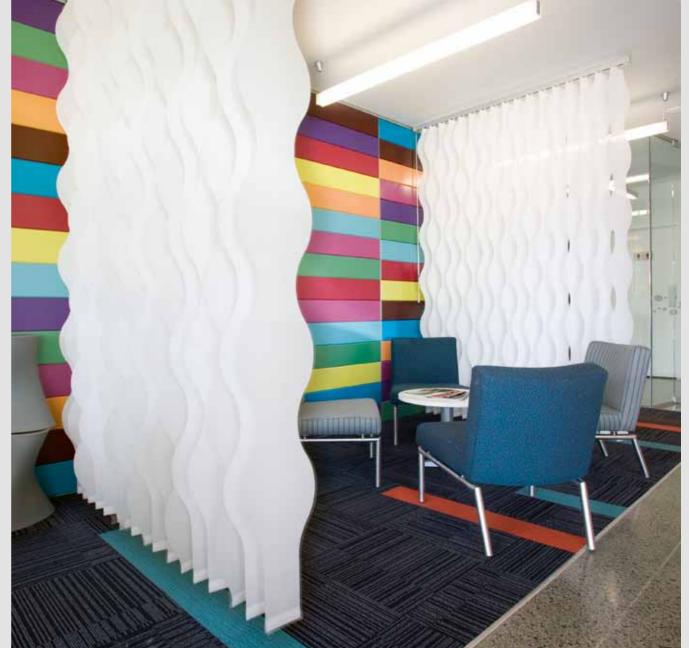

### Vertical Waves – A Contemporary Design for Vertical Blinds

Vertical Waves are a series of laser cut vertical blinds adjusted to suit modern architecture.

They create a striking interior environment with unusual lighting and acoustic effects, and make it possible to partition off areas within a room. Three unique designs for our vertical blind systems are available.

#### Annika: thorns, stormy seas...

Sharp edges create special lighting effects.

Laser cut polyester fabric, width: 125-230mm (127mm louvres only)

Andrea: snowdrifts, howling wind, spring shoots...

This design has soft forms which create the effect of shifting light through different degrees of transparency.

Laser cut polyester fabric, width: 125-250mm (127mm louvres), 89-178mm (89mm louvres)

Maria: soft waves, rippling, running water...

Inspiration comes from a frozen winter landscape, with wind-driven snowdrifts and vegetation still hidden beneath the snow.