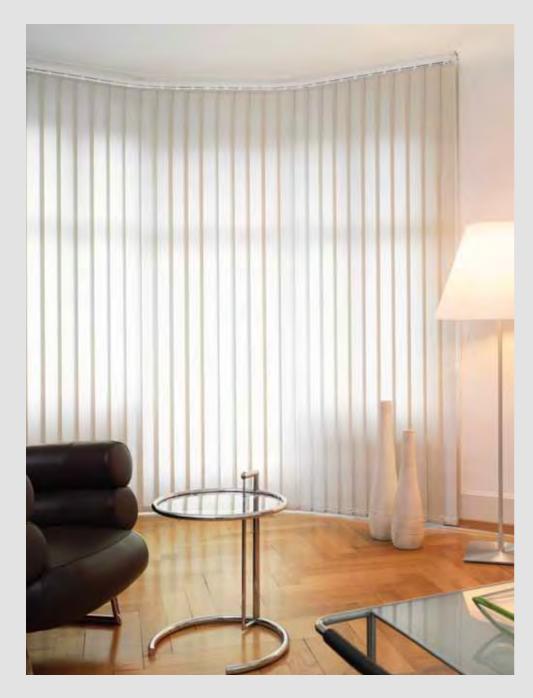

### Discover the Elegance

Vertical blinds are probably the best systems for exact light control. Perfect for floor to ceiling applications or smaller installations, inside or outside recess.

A very contemporary look with an elegant touch – Silent Gliss, together with Swedish textile designer Eva Marmbrandt developed exclusive designs for vertical louvres: the Vertical Waves.

### Function and Design

The perfect balance between functionality and design – all our vertical blind systems offer a variety of operation possibilities and are true eye-catchers.

Vertical blind system 2810 chain operated.

Vertical blind system 2900 crank operated.

Vertical blind system 2950 electrically operated.