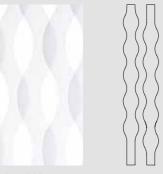

Laser cut polyester fabric, width: 125-250mm (127mm louvres), 89-178mm (89mm louvres)

Maria: soft waves, rippling, running water...

Inspiration comes from a frozen winter landscape, with wind-driven snowdrifts and vegetation still hidden beneath the snow.

Laser cut polyester fabric, width: 125-250mm (127mm louvres), 89-178mm (89mm louvres)