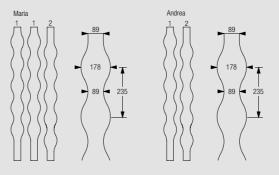

#### Annika: thorns, stormy seas...

Sharp edges create special lighting effects.

Laser cut polyester fabric, width: 125-230mm (127mm louvres only)

Andrea: snowdrifts, howling wind, spring shoots...

This design has soft forms which create the effect of shifting light through different degrees of transparency.

Laser cut polyester fabric, width: 125-250mm (127mm louvres), 89-178mm (89mm louvres)

Maria: soft waves, rippling, running water...

Inspiration comes from a frozen winter landscape, with wind-driven snowdrifts and vegetation still hidden beneath the snow.

Laser cut polyester fabric, width: 125-250mm (127mm louvres), 89-178mm (89mm louvres)