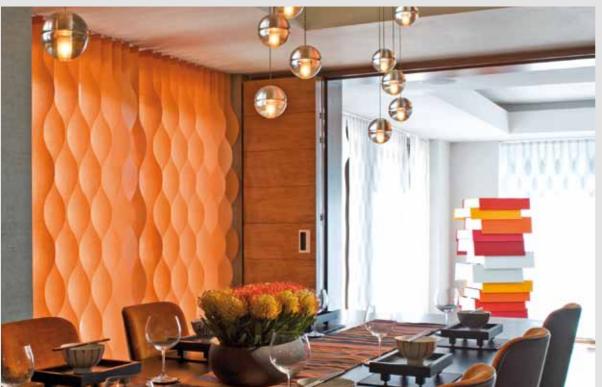

### Discover the Elegance

Vertical blinds are probably the best systems for exact light control. Perfect for floor to ceiling applications or smaller installations, inside or outside recess.

A very contemporary look with an elegant touch – Silent Gliss, together with Swedish textile designer Eva Marmbrandt developed exclusive designs for vertical louvres: the Vertical Waves.

### Vertical Waves – A Contemporary Design for Vertical Blinds

Vertical Waves are a series of laser cut vertical blinds adjusted to suit modern architecture.

They create a striking interior environment with unusual lighting and acoustic effects, and make it possible to partition off areas within a room. Three unique designs for our vertical blind systems are available.

#### Annika: thorns, stormy seas...

Sharp edges create special lighting effects.

Laser cut polyester fabric, width: 125-230mm (127mm louvres only)

Andrea: snowdrifts, howling wind, spring shoots...

This design has soft forms which create the effect of shifting light through different degrees of transparency.