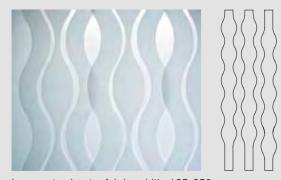

### Vertical Waves – A Contemporary Design for Vertical Blinds

Vertical Waves are a series of laser cut vertical blinds adjusted to suit modern architecture.

They create a striking interior environment with unusual lighting and acoustic effects, and make it possible to partition off areas within a room. Three unique designs for our vertical blind systems are available.

#### Annika: thorns, stormy seas...

Sharp edges create special lighting effects.

Laser cut polyester fabric, width: 125-230mm (127mm louvres only)

Andrea: snowdrifts, howling wind, spring shoots...

This design has soft forms which create the effect of shifting light through different degrees of transparency.

Laser cut polyester fabric, width: 125-250mm (127mm louvres), 89-178mm (89mm louvres)

Maria: soft waves, rippling, running water...

Inspiration comes from a frozen winter landscape, with wind-driven snowdrifts and vegetation still hidden beneath the snow.