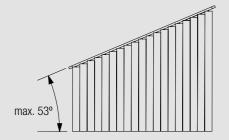

#### Sloped and curved

Systems 2900 and 2950 can be used for sloped and curved applications.