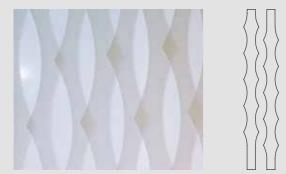

#### Annika: thorns, stormy seas...

Sharp edges create special lighting effects.

Laser cut polyester fabric, width: 125-230mm (127mm louvres only)

Andrea: snowdrifts, howling wind, spring shoots...

This design has soft forms which create the effect of shifting light through different degrees of transparency.

Laser cut polyester fabric, width: 125-250mm (127mm louvres), 89-178mm (89mm louvres)

Maria: soft waves, rippling, running water...

Inspiration comes from a frozen winter landscape, with wind-driven snowdrifts and vegetation still hidden beneath the snow.