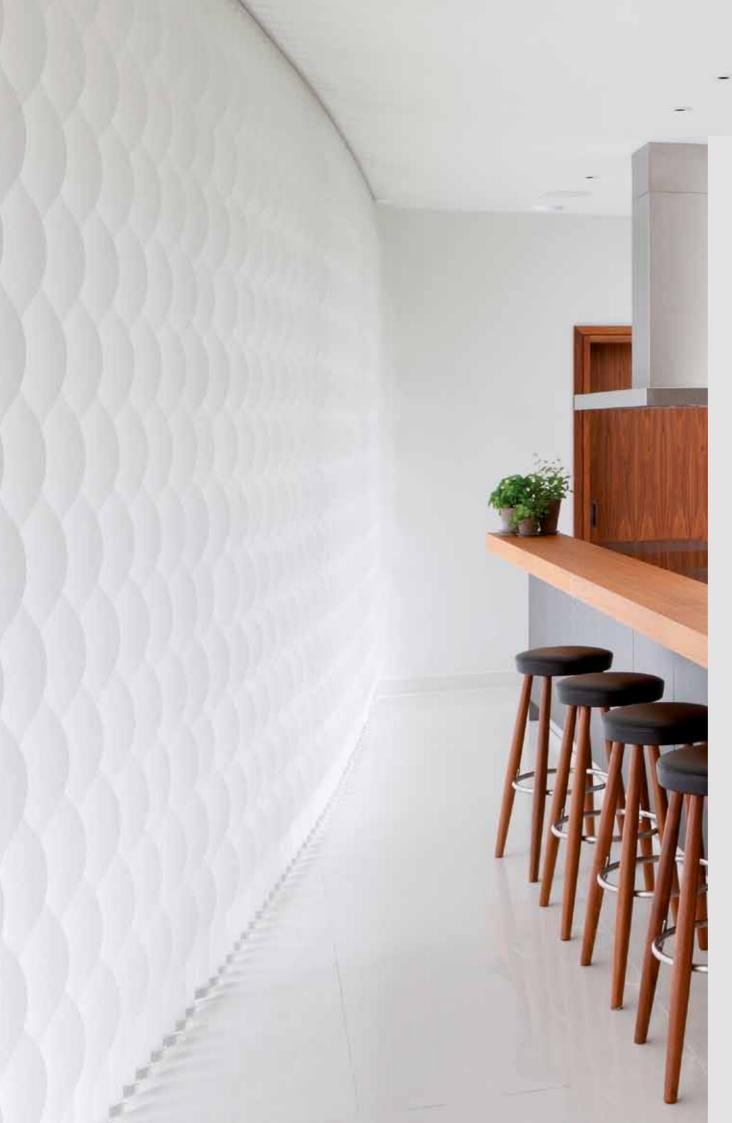

### Vertical Waves – A Contemporary Design for Vertical Blinds

Vertical Waves are a series of laser cut vertical blinds adjusted to suit modern architecture.

They create a striking interior environment with unusual lighting and acoustic effects, and make it possible to partition off areas within a room. Three unique designs for our vertical blind systems are available.

#### Annika: thorns, stormy seas...

Sharp edges create special lighting effects.

Laser cut polyester fabric, width: 125-230mm (127mm louvres only)

Andrea: snowdrifts, howling wind, spring shoots...

This design has soft forms which create the effect of shifting light through different degrees of transparency.