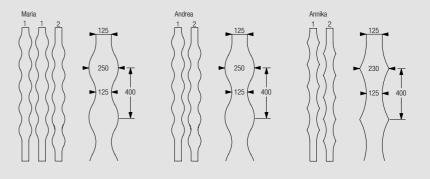

### Vertical Waves – A Contemporary Design for Vertical Blinds

Vertical Waves are a series of laser cut vertical blinds adjusted to suit modern architecture.

They create a striking interior environment with unusual lighting and acoustic effects, and make it possible to partition off areas within a room. Three unique designs for our vertical blind systems are available.

#### Annika: thorns, stormy seas...

Sharp edges create special lighting effects.

Laser cut polyester fabric, width: 125-230mm (127mm louvres only)

Andrea: snowdrifts, howling wind, spring shoots...

This design has soft forms which create the effect of shifting light through different degrees of transparency.

Laser cut polyester fabric, width: 125-250mm (127mm louvres), 89-178mm (89mm louvres)

Maria: soft waves, rippling, running water...

Inspiration comes from a frozen winter landscape, with wind-driven snowdrifts and vegetation still hidden beneath the snow.

Laser cut polyester fabric, width: 125-250mm (127mm louvres), 89-178mm (89mm louvres)