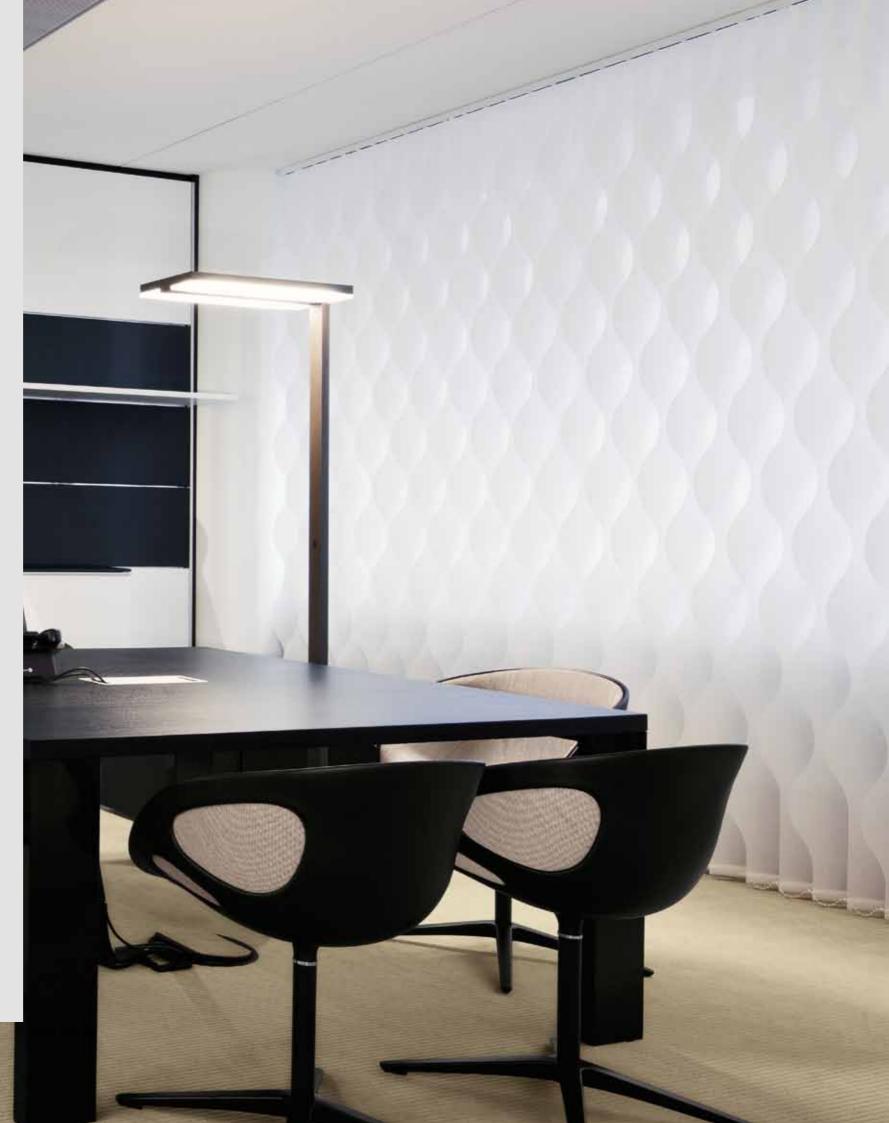

### Discover the Elegance

Vertical blinds are probably the best systems for exact light control. Perfect for floor to ceiling applications or smaller installations, inside or outside recess.

A very contemporary look with an elegant touch – Silent Gliss, together with Swedish textile designer Eva Marmbrandt developed exclusive designs for vertical louvres: the Vertical Waves.

### Function and Design

The perfect balance between functionality and design – all our vertical blind systems offer a variety of operation possibilities and are true eye-catchers.

Vertical blind system 2810 chain operated.