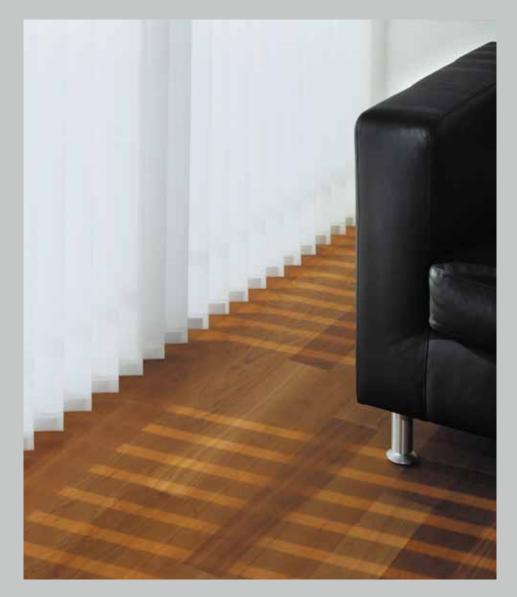

### Discover the Elegance

Vertical blinds are probably the best systems for exact light control. Perfect for floor to ceiling applications or smaller installations, inside or outside recess.

A very contemporary look with an elegant touch – Silent Gliss, together with Swedish textile designer Eva Marmbrandt developed exclusive designs for vertical louvres: the Vertical Waves.

### Vertical Waves – A Contemporary Design for Vertical Blinds

Vertical Waves are a series of laser cut vertical blinds adjusted to suit modern architecture.

They create a striking interior environment with unusual lighting and acoustic effects, and make it possible to partition off areas within a room. Three unique designs for our vertical blind systems are available.