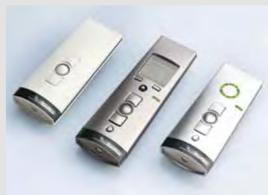

## Total Control

Silent Gliss radio control systems allow remote operation without the need of complex wiring.

#### Operation possibilities

- Variety of hand held and wall switches
- Single or multiple channel solutions
- Daylight controlled operation with light sensors
- Timer function
- Remote control by SMS
- Home automation connectivity
- Smart phones and tablets (eg. iPhone and iPad) connectivity

Remote controls Silent Gliss 9940

Remote controls Silent Gliss 0450

Our Customer Services team will be on hand from the start to offer expert advice on the most appropriate systems, control combinations and wiring for your project.