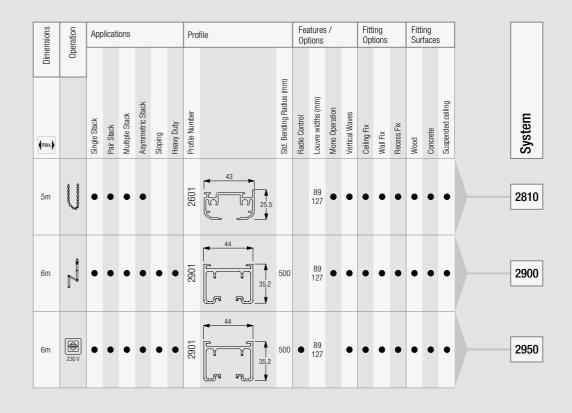

### Function and Design

The perfect balance between functionality and design – all our vertical blind systems offer a variety of operation possibilities and are true eye-catchers.

Vertical blind system 2810 chain operated.

Vertical blind system 2900 crank operated.

Vertical blind system 2950 electrically operated.

#### Sloped and curved

Systems 2900 and 2950 can be used for sloped and curved applications.

## Overview of Systems and Options

#### Vertical Wave Louvres 89mm

#### Vertical Wave Louvres 127mm

For full product details and specifications please refer to the relevant Silent Gliss technical catalogue.

Silent Gliss is the leading global supplier of motorised and manual curtain and blind systems in the high quality market. We offer our customers the very best in terms of quality, design, technology, service and individuality. Our core competence is innovation – inspired and driven by customer needs. A team of highly skilled and experienced professionals work on new developments as well as on the improvement of existing products. With committed customer support teams, Silent Gliss provides an extensive range of services including technical advice, fitting services and maintenance all around the world.