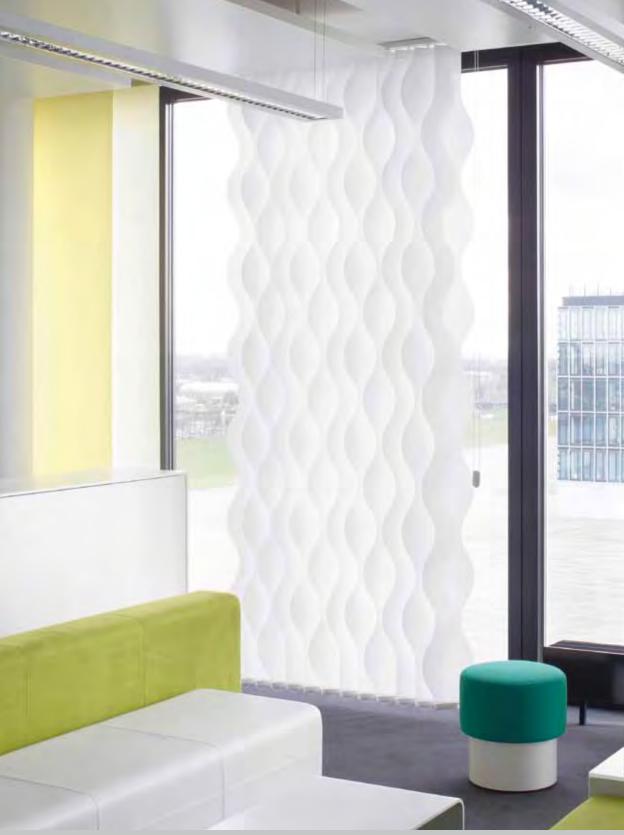

Vertical Blind System Silent Gliss 2810 with Vertical Waves

Silent Gliss Vertical Blind Systems

### Discover the Elegance

Vertical blinds are probably the best systems for exact light control. Perfect for floor to ceiling applications or smaller installations, inside or outside recess.

A very contemporary look with an elegant touch – Silent Gliss, together with Swedish textile designer Eva Marmbrandt developed exclusive designs for vertical louvres: the Vertical Waves.

### Vertical Waves – A Contemporary Design for Vertical Blinds

Vertical Waves are a series of laser cut vertical blinds adjusted to suit modern architecture.

They create a striking interior environment with unusual lighting and acoustic effects, and make it possible to partition off areas within a room. Three unique designs for our vertical blind systems are available.

#### Annika: thorns, stormy seas...

Sharp edges create special lighting effects.

Laser cut polyester fabric, width: 125-230mm (127mm louvres only)

Andrea: snowdrifts, howling wind, spring shoots...

This design has soft forms which create the effect of shifting light through different degrees of transparency.