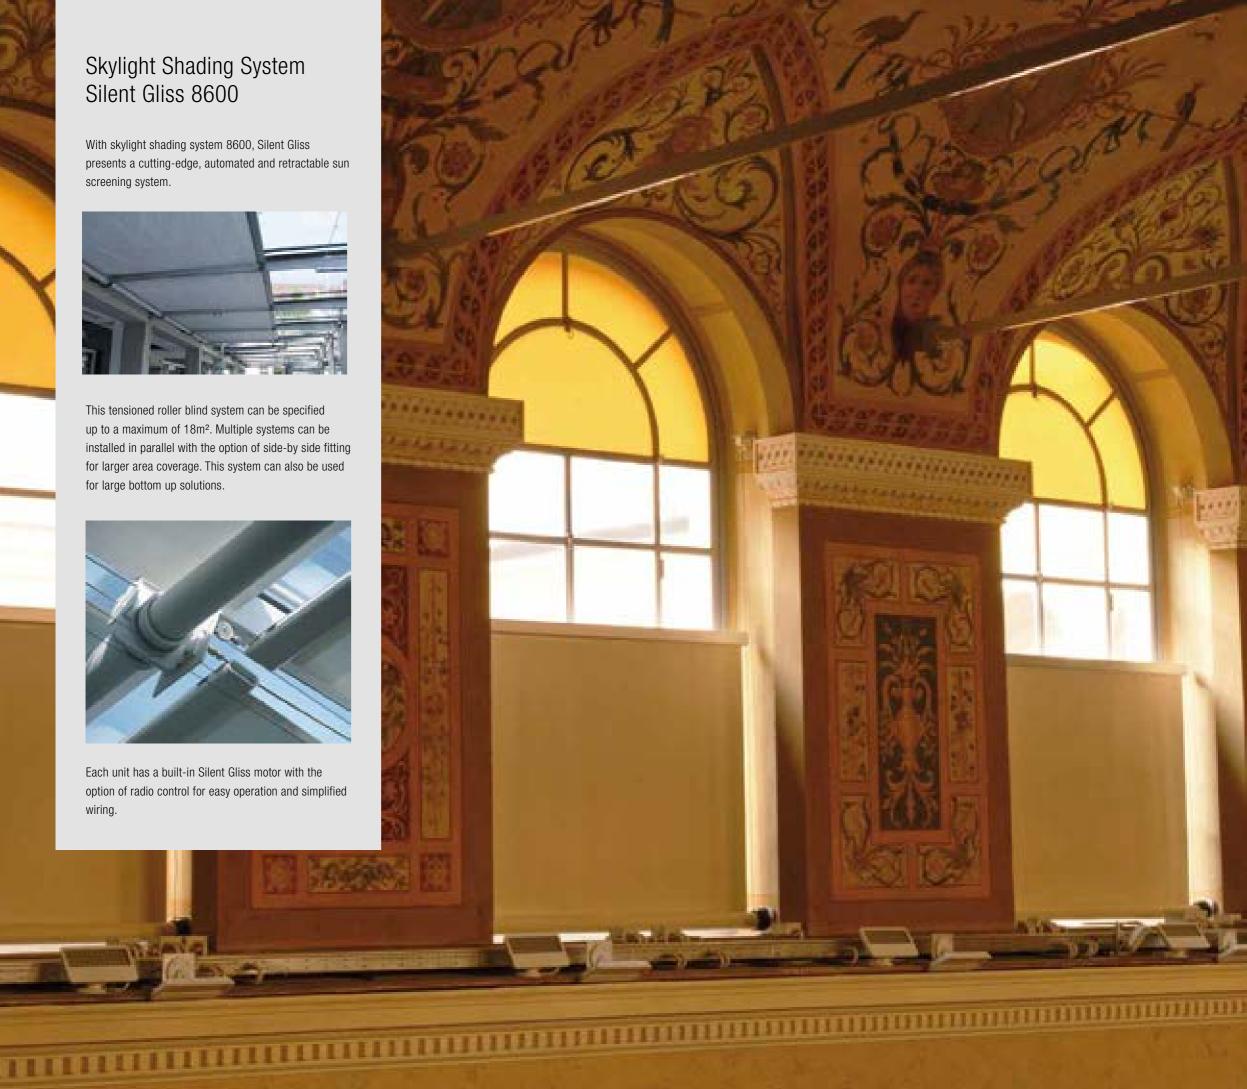

# Skylight Shading System Silent Gliss 8600

With skylight shading system 8600, Silent Gliss presents a cutting-edge, automated and retractable sun screening system.

This tensioned roller blind system can be specified up to a maximum of 18m<sup>2</sup>. Multiple systems can be installed in parallel with the option of side-by side fitting for larger area coverage. This system can also be used for large bottom up solutions.

Each unit has a built-in Silent Gliss motor with the option of radio control for easy operation and simplified wiring.