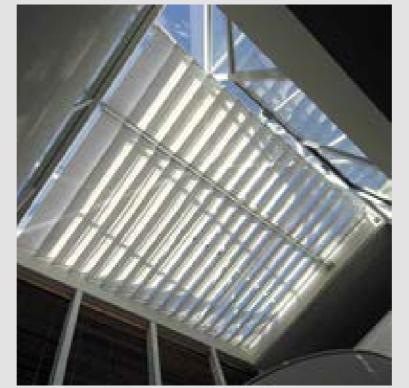

# Skylight Shading System Silent Gliss 8700

A strong and technically advanced glass roof shading system. The innovative design allows controllable daylight for the largest applications with a uniform construction and an elegant 'wave' look.

One Silent Gliss 8700 can accommodate fabrics up to a maximum of 50m<sup>2</sup>. With the option of side-by-side fitting, multiple systems can be installed in parallel. This allows huge glass structures to be handled with this elegant 'Roman blind' style of window treatment.

Cantilever options allow different application shapes in order to fulfill the challenging requirements of today's glass roof architecture.