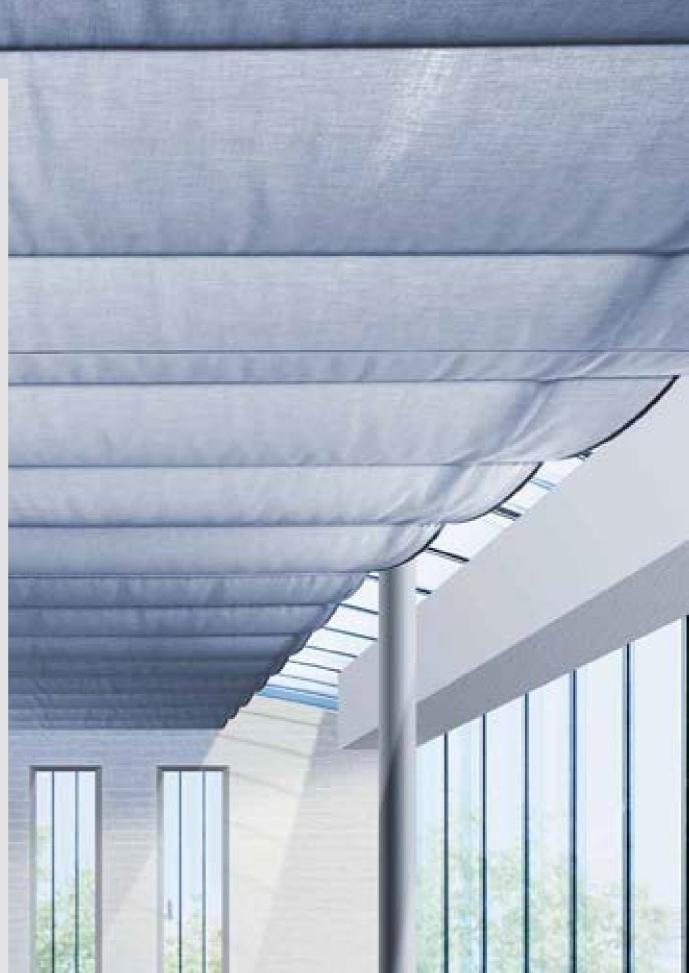

# Wintergarden Systems Silent Gliss 2190 (Crank) and 2195 (Electric) Silent Gliss wintergarden systems are suitable for glass roofs, atriums and conservatories. The combination of side profiles and soft-folding fabric panels achieve an elegant 'Roman blind' style window treatment suitable for domestic or contract use.

A single bay system can cover of up to  $18m^2$  (electric operated), increase the number of bays to achieve a greater coverage.

Electric systems 2195 can be operated independently or simultaneously by fixed switch or radio remote control.