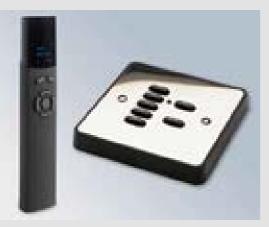

# Total Control

Silent Gliss radio control systems allow remote operation without the need of complex wiring.

#### Operation possibilities

- Variety of hand held and wall switches
- Single or multiple channel solutions
- Daylight controlled operation with light sensors - Timer function
- Remote control by SMS
- Home automation connectivity
- Smart phones and tablets (eg. iPhone and iPad) connectivity

Remote controls Silent Gliss 9940

Remote controls Silent Gliss 0450

Our Customer Services team will be on hand from the start to offer expert advice on the most appropriate systems, control combinations and wiring for your project.