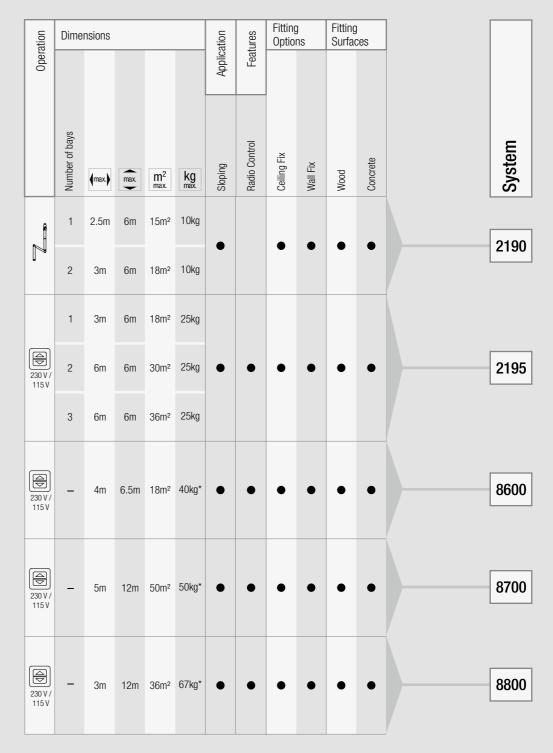

# Wintergarden Systems Silent Gliss 2190 (Crank) and 2195 (Electric) Silent Gliss wintergarden systems are suitable for glass roofs, atriums and conservatories. The combination of side profiles and soft-folding fabric panels achieve an elegant 'Roman blind' style window treatment suitable for domestic or contract use.

A single bay system can cover of up to  $18m^2$  (electric operated), increase the number of bays to achieve a greater coverage.

Electric systems 2195 can be operated independently or simultaneously by fixed switch or radio remote control.

# Skylight Shading System Silent Gliss 8600

With skylight shading system 8600, Silent Gliss presents a cutting-edge, automated and retractable sun screening system.

This tensioned roller blind system can be specified up to a maximum of 18m<sup>2</sup>. Multiple systems can be installed in parallel with the option of side-by side fitting for larger area coverage. This system can also be used for large bottom up solutions.

# Skylight Shading System Silent Gliss 8700

A strong and technically advanced glass roof shading system. The innovative design allows controllable daylight for the largest applications with a uniform construction and an elegant 'wave' look.

One Silent Gliss 8700 can accommodate fabrics up to a maximum of 50m<sup>2</sup>. With the option of side-by-side fitting, multiple systems can be installed in parallel. This allows huge glass structures to be handled with this elegant 'Roman blind' style of window treatment.

# Skylight Shading System Silent Gliss 8800

The Silent Gliss 8800 provides an innovative and extremely elegant way of shading large glass roofs, atriums or large conservatories by combining side profiles and fabric panels. The panels can be both tilted and fully retracted in order to optimise daylight management.

The System is suitable for glass roofs up to 36m<sup>2</sup> and can be used for sloping applications up to a maximum angle of 30°.

Silent Gliss has selected a specific range of fabrics for this application. The panels can be retracted and removed for easy and efficient cleaning.

# Overview of Systems and Options

For full product details and specifications please refer to the relevant Silent Gliss technical catalogue.

Silent Gliss is the leading global supplier of motorised and manual curtain and blind systems in the high quality market. We offer our customers the very best in terms of quality, design, technology, service and individuality. Our core competence is innovation – inspired and driven by customer needs. A team of highly skilled and experienced professionals work on new developments as well as on the improvement of existing products. With committed customer support teams, Silent Gliss provides an extensive range of services including technical advice, fitting services and maintenance all around the world.