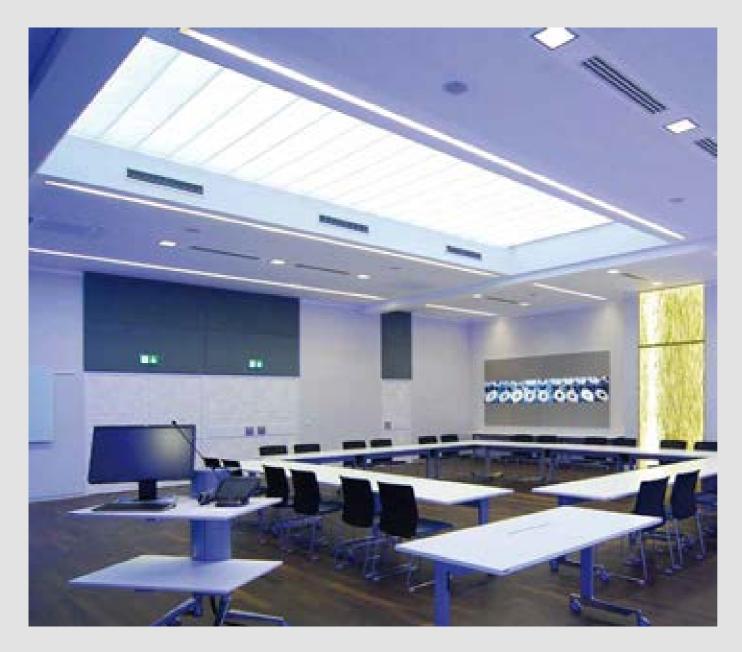

# Skylight Shading System Silent Gliss 8600

With skylight shading system 8600, Silent Gliss presents a cutting-edge, automated and retractable sun screening system.

This tensioned roller blind system can be specified up to a maximum of 18m<sup>2</sup>. Multiple systems can be installed in parallel with the option of side-by side fitting for larger area coverage. This system can also be used for large bottom up solutions.

Each unit has a built-in Silent Gliss motor with the option of radio control for easy operation and simplified wiring.