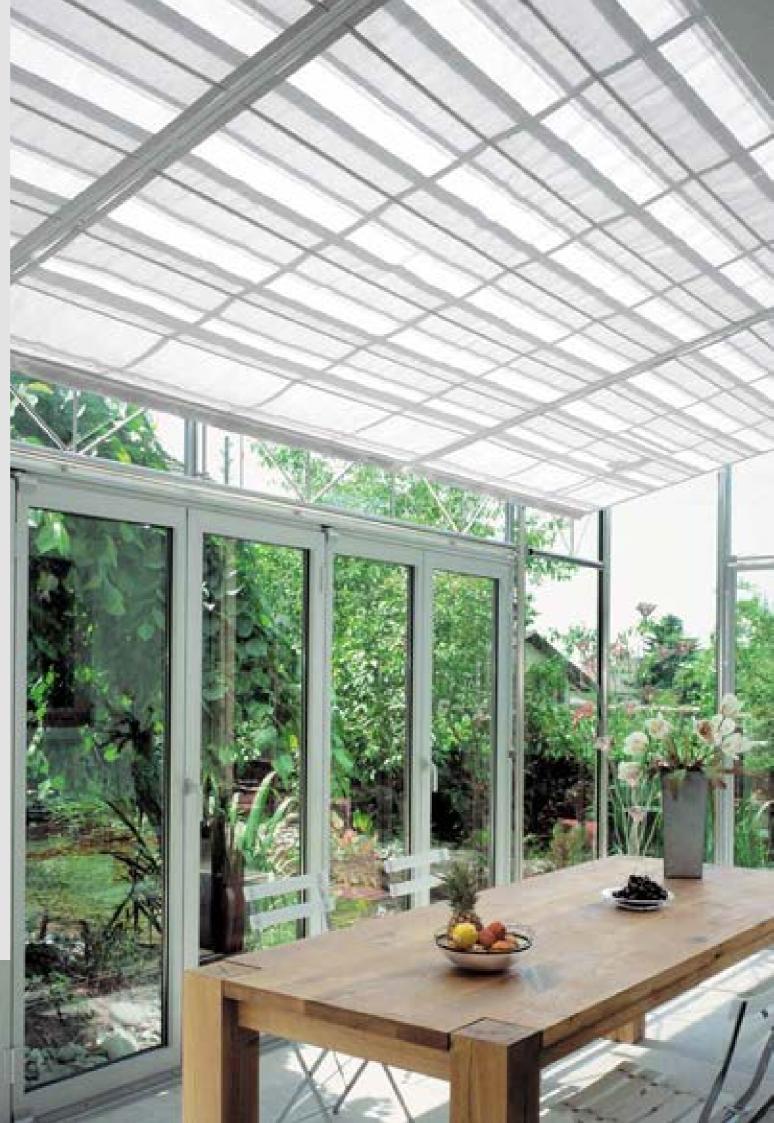

# Wintergarden Systems Silent Gliss 2190 (Crank) and 2195 (Electric) Silent Gliss wintergarden systems are suitable for glass roofs, atriums and conservatories. The combination of side profiles and soft-folding fabric panels achieve an elegant 'Roman blind' style window treatment suitable for domestic or contract use.

A single bay system can cover of up to  $18m^2$  (electric operated), increase the number of bays to achieve a greater coverage.

Electric systems 2195 can be operated independently or simultaneously by fixed switch or radio remote control.

# Skylight Shading System Silent Gliss 8700

A strong and technically advanced glass roof shading system. The innovative design allows controllable daylight for the largest applications with a uniform construction and an elegant 'wave' look.

One Silent Gliss 8700 can accommodate fabrics up to a maximum of 50m<sup>2</sup>. With the option of side-by-side fitting, multiple systems can be installed in parallel. This allows huge glass structures to be handled with this elegant 'Roman blind' style of window treatment.