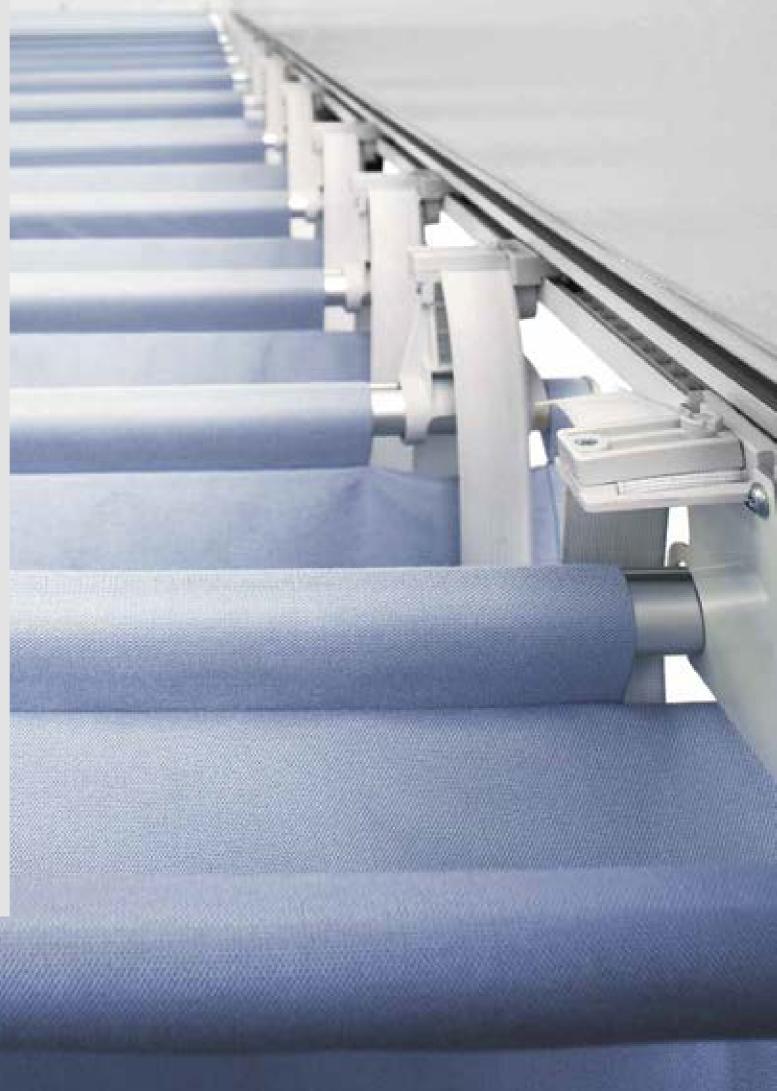

# Skylight Shading System Silent Gliss 8700

A strong and technically advanced glass roof shading system. The innovative design allows controllable daylight for the largest applications with a uniform construction and an elegant 'wave' look.

One Silent Gliss 8700 can accommodate fabrics up to a maximum of 50m<sup>2</sup>. With the option of side-by-side fitting, multiple systems can be installed in parallel. This allows huge glass structures to be handled with this elegant 'Roman blind' style of window treatment.

Cantilever options allow different application shapes in order to fulfill the challenging requirements of today's glass roof architecture.