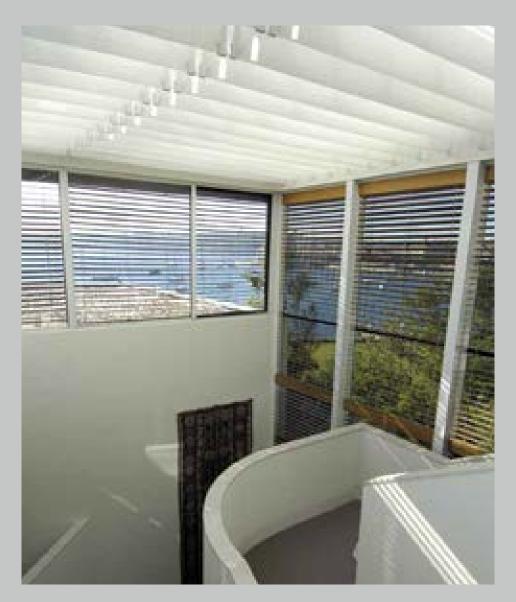

#### Innovative tilting panels

Tilted panel systems offer light control by gradually turning large fabric panels as the sun moves across the sky.

Retractable roller blinds Side-guided tensioned roller blinds.

# Skylight Shading System Silent Gliss 8800

The Silent Gliss 8800 provides an innovative and extremely elegant way of shading large glass roofs, atriums or large conservatories by combining side profiles and fabric panels. The panels can be both tilted and fully retracted in order to optimise daylight management.

The System is suitable for glass roofs up to 36m<sup>2</sup> and can be used for sloping applications up to a maximum angle of 30°.

Silent Gliss has selected a specific range of fabrics for this application. The panels can be retracted and removed for easy and efficient cleaning.