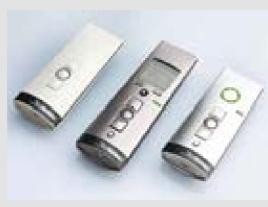

# Total Control

Silent Gliss radio control systems allow remote operation without the need of complex wiring.

#### Operation possibilities

- Variety of hand held and wall switches
- Single or multiple channel solutions
- Daylight controlled operation with light sensors - Timer function
- Remote control by SMS
- Home automation connectivity
- Smart phones and tablets (eg. iPhone and iPad) connectivity

Remote controls Silent Gliss 9940

Remote controls Silent Gliss 0450

Our Customer Services team will be on hand from the start to offer expert advice on the most appropriate systems, control combinations and wiring for your project.