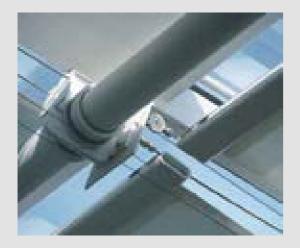

# Skylight Shading System Silent Gliss 8600

With skylight shading system 8600, Silent Gliss presents a cutting-edge, automated and retractable sun screening system.

This tensioned roller blind system can be specified up to a maximum of 18m<sup>2</sup>. Multiple systems can be installed in parallel with the option of side-by side fitting for larger area coverage. This system can also be used for large bottom up solutions.

Each unit has a built-in Silent Gliss motor with the option of radio control for easy operation and simplified wiring.