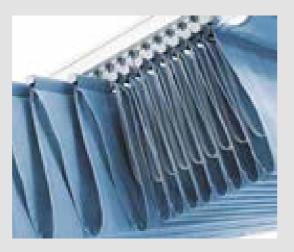

# Skylight Shading System Silent Gliss 8700

A strong and technically advanced glass roof shading system. The innovative design allows controllable daylight for the largest applications with a uniform construction and an elegant 'wave' look.

One Silent Gliss 8700 can accommodate fabrics up to a maximum of 50m<sup>2</sup>. With the option of side-by-side fitting, multiple systems can be installed in parallel. This allows huge glass structures to be handled with this elegant 'Roman blind' style of window treatment.

Cantilever options allow different application shapes in order to fulfill the challenging requirements of today's glass roof architecture.