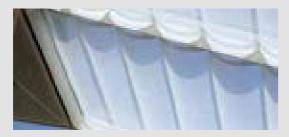

# Skylight Shading System Silent Gliss 8700

A strong and technically advanced glass roof shading system. The innovative design allows controllable daylight for the largest applications with a uniform construction and an elegant 'wave' look.

One Silent Gliss 8700 can accommodate fabrics up to a maximum of 50m<sup>2</sup>. With the option of side-by-side fitting, multiple systems can be installed in parallel. This allows huge glass structures to be handled with this elegant 'Roman blind' style of window treatment.

Cantilever options allow different application shapes in order to fulfill the challenging requirements of today's glass roof architecture.