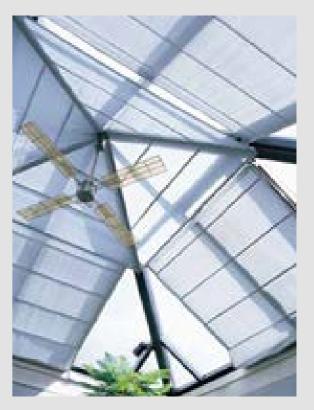

# Skylight Shading System Silent Gliss 8800

The Silent Gliss 8800 provides an innovative and extremely elegant way of shading large glass roofs, atriums or large conservatories by combining side profiles and fabric panels. The panels can be both tilted and fully retracted in order to optimise daylight management.

The System is suitable for glass roofs up to 36m<sup>2</sup> and can be used for sloping applications up to a maximum angle of 30°.

Silent Gliss has selected a specific range of fabrics for this application. The panels can be retracted and removed for easy and efficient cleaning.