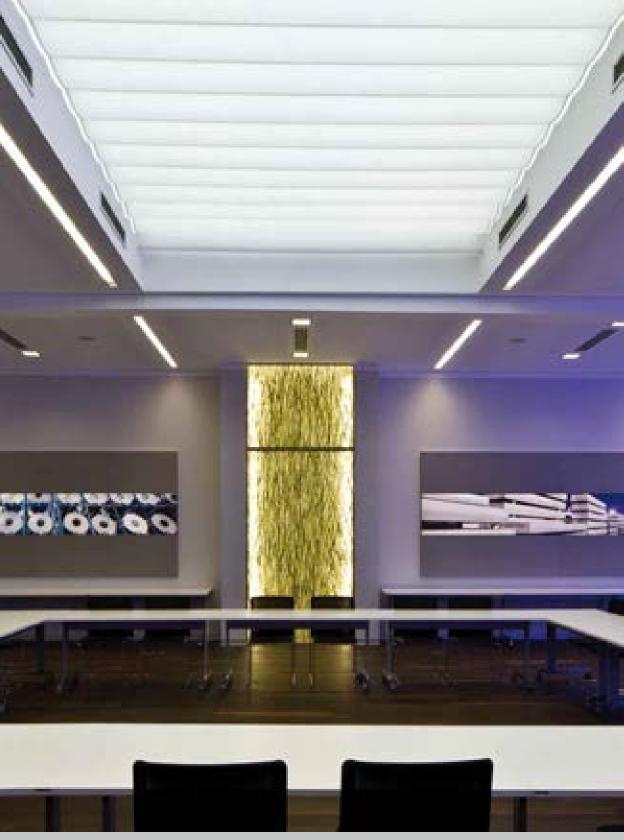

Skylight Shading System Silent Gliss 8700

Silent Gliss Skylight Shading Systems

# Skylight Shading System Silent Gliss 8700

A strong and technically advanced glass roof shading system. The innovative design allows controllable daylight for the largest applications with a uniform construction and an elegant 'wave' look.

One Silent Gliss 8700 can accommodate fabrics up to a maximum of 50m<sup>2</sup>. With the option of side-by-side fitting, multiple systems can be installed in parallel. This allows huge glass structures to be handled with this elegant 'Roman blind' style of window treatment.