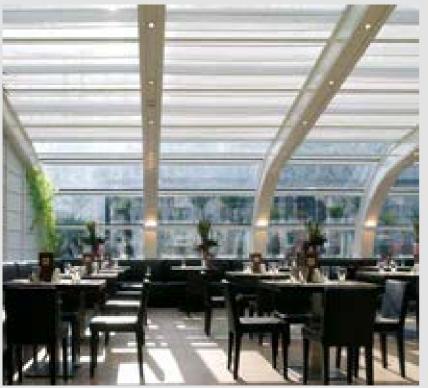

# Wintergarden Systems Silent Gliss 2190 (Crank) and 2195 (Electric) Silent Gliss wintergarden systems are suitable for glass roofs, atriums and conservatories. The combination of side profiles and soft-folding fabric panels achieve an elegant 'Roman blind' style window treatment suitable for domestic or contract use.

A single bay system can cover of up to  $18m^2$  (electric operated), increase the number of bays to achieve a greater coverage.

Electric systems 2195 can be operated independently or simultaneously by fixed switch or radio remote control.