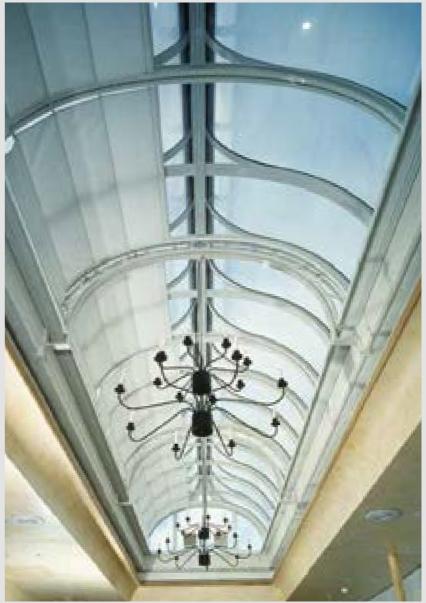

# Skylight Shading System Silent Gliss 8700

A strong and technically advanced glass roof shading system. The innovative design allows controllable daylight for the largest applications with a uniform construction and an elegant 'wave' look.

One Silent Gliss 8700 can accommodate fabrics up to a maximum of 50m<sup>2</sup>. With the option of side-by-side fitting, multiple systems can be installed in parallel. This allows huge glass structures to be handled with this elegant 'Roman blind' style of window treatment.