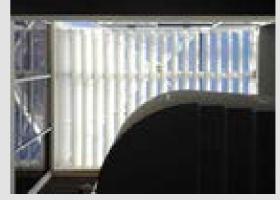

# Skylight Shading System Silent Gliss 8700

A strong and technically advanced glass roof shading system. The innovative design allows controllable daylight for the largest applications with a uniform construction and an elegant 'wave' look.

One Silent Gliss 8700 can accommodate fabrics up to a maximum of 50m<sup>2</sup>. With the option of side-by-side fitting, multiple systems can be installed in parallel. This allows huge glass structures to be handled with this elegant 'Roman blind' style of window treatment.

Cantilever options allow different application shapes in order to fulfill the challenging requirements of today's glass roof architecture.