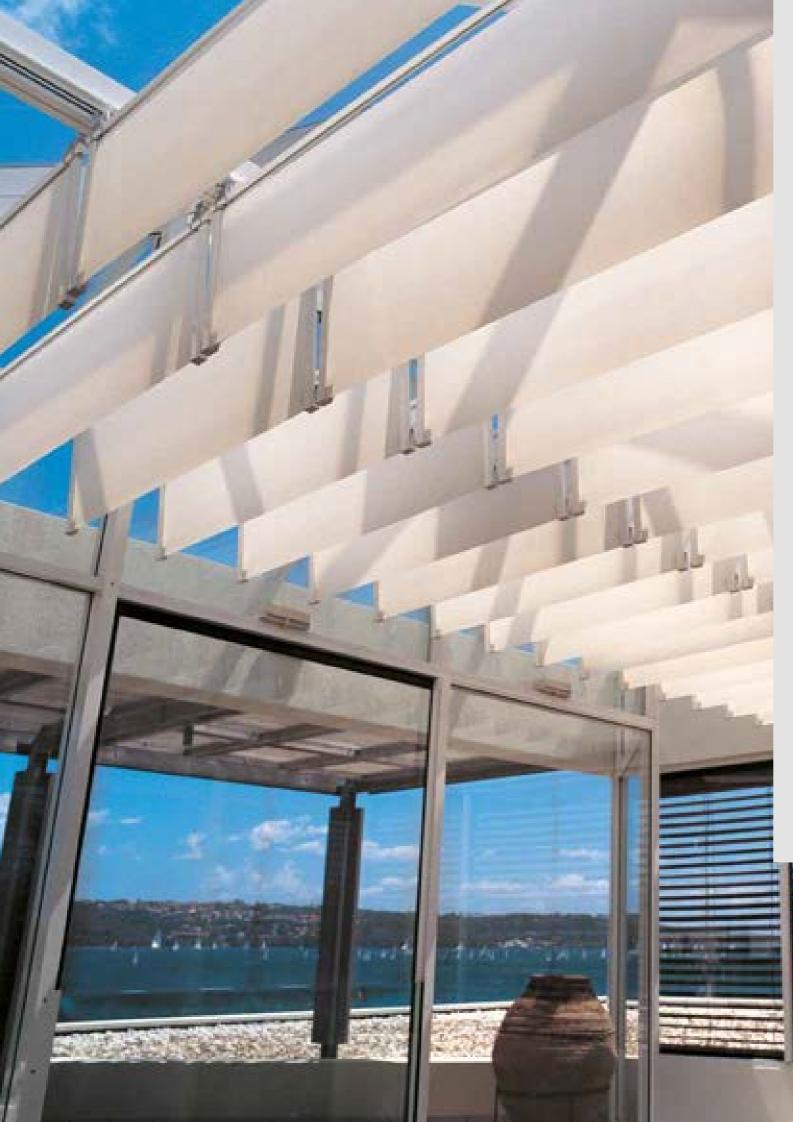

# Skylight Shading System Silent Gliss 8800

The Silent Gliss 8800 provides an innovative and extremely elegant way of shading large glass roofs, atriums or large conservatories by combining side profiles and fabric panels. The panels can be both tilted and fully retracted in order to optimise daylight management.

The System is suitable for glass roofs up to 36m<sup>2</sup> and can be used for sloping applications up to a maximum angle of 30°.

Silent Gliss has selected a specific range of fabrics for this application. The panels can be retracted and removed for easy and efficient cleaning.