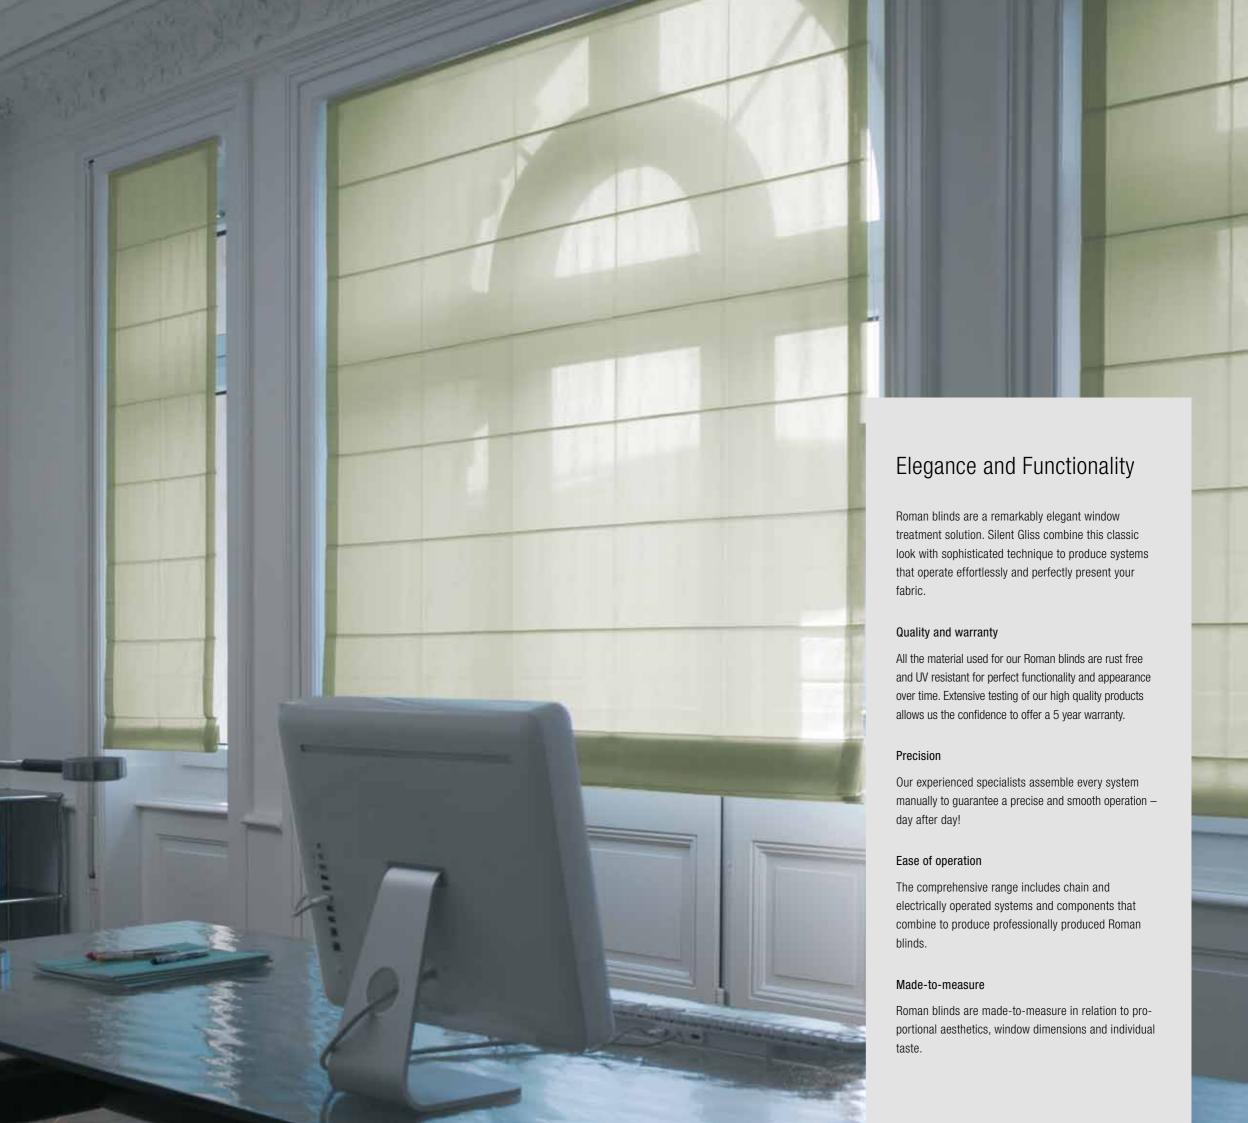

Roman Blind System Silent Gliss 2350

## Silent Gliss Roman Blind Systems



















### **Total Control**

Silent Gliss radio control systems allow remote operation without the need of complex wiring.

#### Operation possibilities

- Variety of hand held and wall switches
- Single or multiple channel solutions
- Daylight controlled operation with light sensors
- Timer function
- Remote control by SMS
- Home automation connectivity
- Smart phones and tablets (eg. iPhone and iPad) connectivity



Remote controls Silent Gliss 9940



Remote controls Silent Gliss 0450

Our Customer Services team will be on hand from the start to offer expert advice on the most appropriate systems, control combinations and wiring for your project.



## Overview of Systems and Options

|                                        |               |            |      |