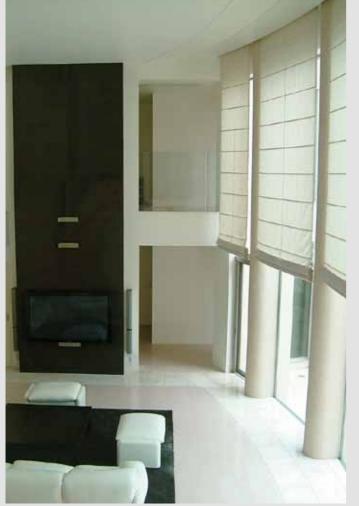

Roman Blind System Silent Gliss 2350

## Silent Gliss Roman Blind Systems



















### **Total Control**

Silent Gliss radio control systems allow remote operation without the need of complex wiring.

#### Operation possibilities

- Variety of hand held and wall switches
- Single or multiple channel solutions
- Daylight controlled operation with light sensors
- Timer function
- Remote control by SMS
- Home automation connectivity
- Smart phones and tablets (eg. iPhone and iPad) connectivity



Remote controls Silent Gliss 9940



Remote controls Silent Gliss 0450

Our Customer Services team will be on hand from the start to offer expert advice on the most appropriate systems, control combinations and wiring for your project.



## Overview of Systems and Options

|                                        |               |            |      |