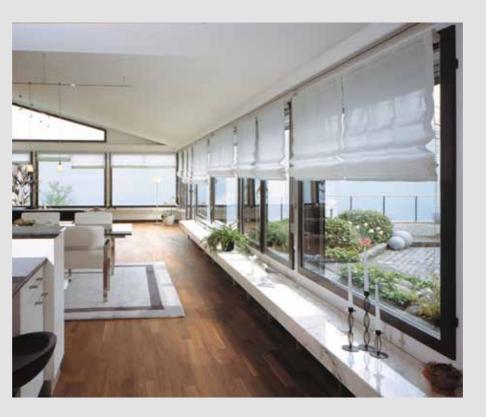

Roman Blind System Silent Gliss 2350

## Silent Gliss Roman Blind Systems



















### **Total Control**

Silent Gliss radio control systems allow remote operation without the need of complex wiring.

#### Operation possibilities

- Variety of hand held and wall switches
- Single or multiple channel solutions
- Daylight controlled operation with light sensors
- Timer function
- Remote control by SMS
- Home automation connectivity
- Smart phones and tablets (eg. iPhone and iPad) connectivity



Remote controls Silent Gliss 9940



Remote controls Silent Gliss 0450

Our Customer Services team will be on hand from the start to offer expert advice on the most appropriate systems, control combinations and wiring for your project.



## Overview of Systems and Options

|                                        |               |            |      |                     | le