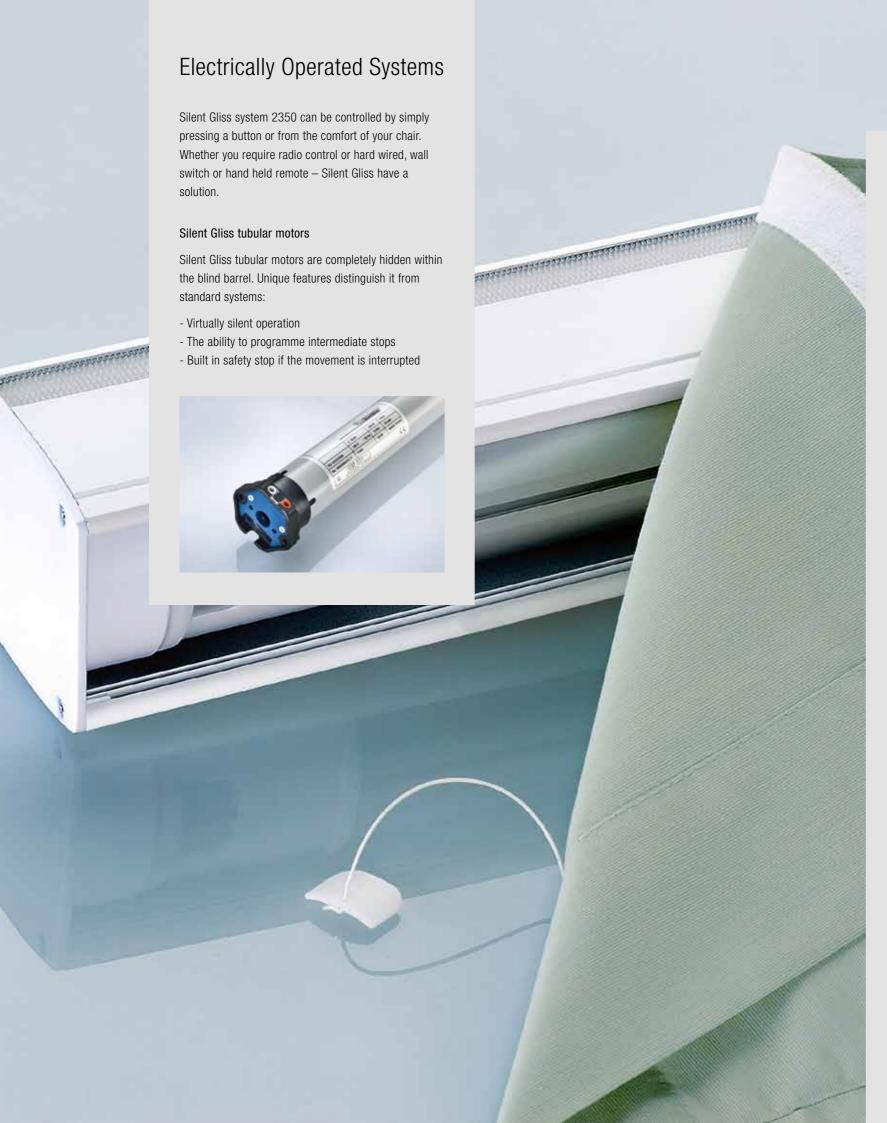

### **Total Control**

Silent Gliss radio control systems allow remote operation without the need of complex wiring.

#### Operation possibilities

- Variety of hand held and wall switches
- Single or multiple channel solutions
- Daylight controlled operation with light sensors
- Timer function
- Remote control by SMS
- Home automation connectivity
- Smart phones and tablets (eg. iPhone and iPad) connectivity