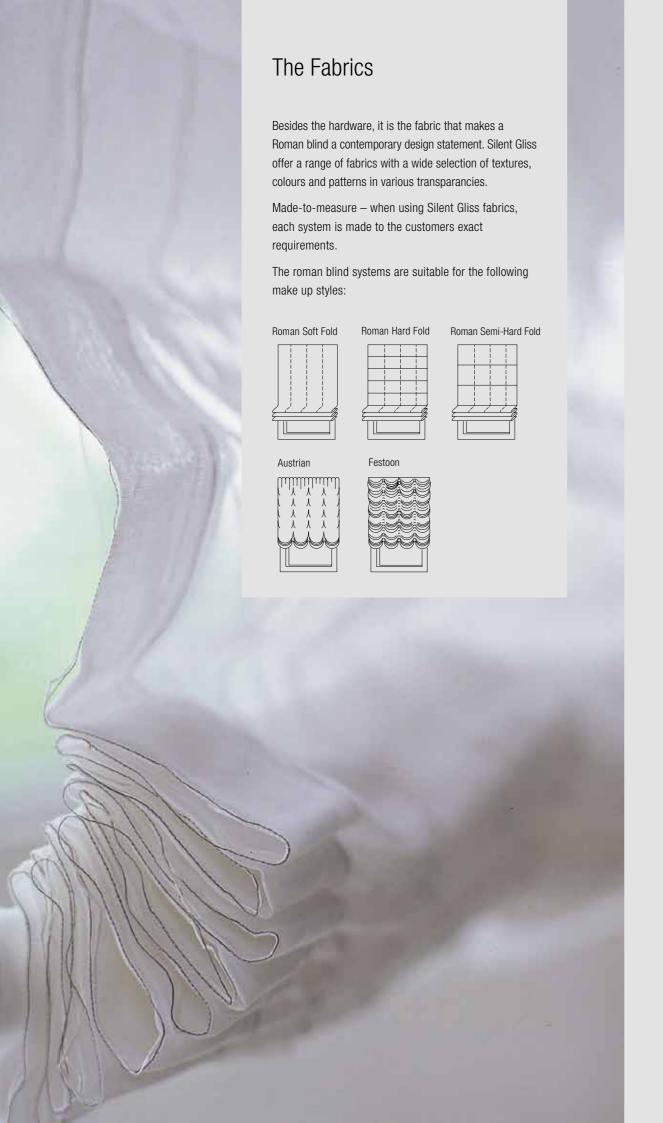

Roman Blind System Silent Gliss 2350

## Silent Gliss Roman Blind Systems



















### **Total Control**

Silent Gliss radio control systems allow remote operation without the need of complex wiring.

#### Operation possibilities

- Variety of hand held and wall switches
- Single or multiple channel solutions
- Daylight controlled operation with light sensors
- Timer function
- Remote control by SMS
- Home automation connectivity
- Smart phones and tablets (eg. iPhone and iPad) connectivity



Remote controls Silent Gliss 9940



Remote controls Silent Gliss 0450

Our Customer Services team will be on hand from the start to offer expert advice on the most appropriate systems, control combinations and wiring for your project.



## Overview of Systems and Options

|                                        |               |            |      |                     | le , , lem [ |                       |               |                    |          |                     |          |                   | _      |        |
|----------------------------------------|---------------|------------|------|---------------------|--------------|-----------------------|---------------|--------------------|----------|---------------------|----------|-------------------|--------|--------|
| Operation                              | Specification | Dimensions |      |                     |              | Features /<br>Options |               | Fitting<br>Options |          | Fitting<br>Surfaces |          |                   |