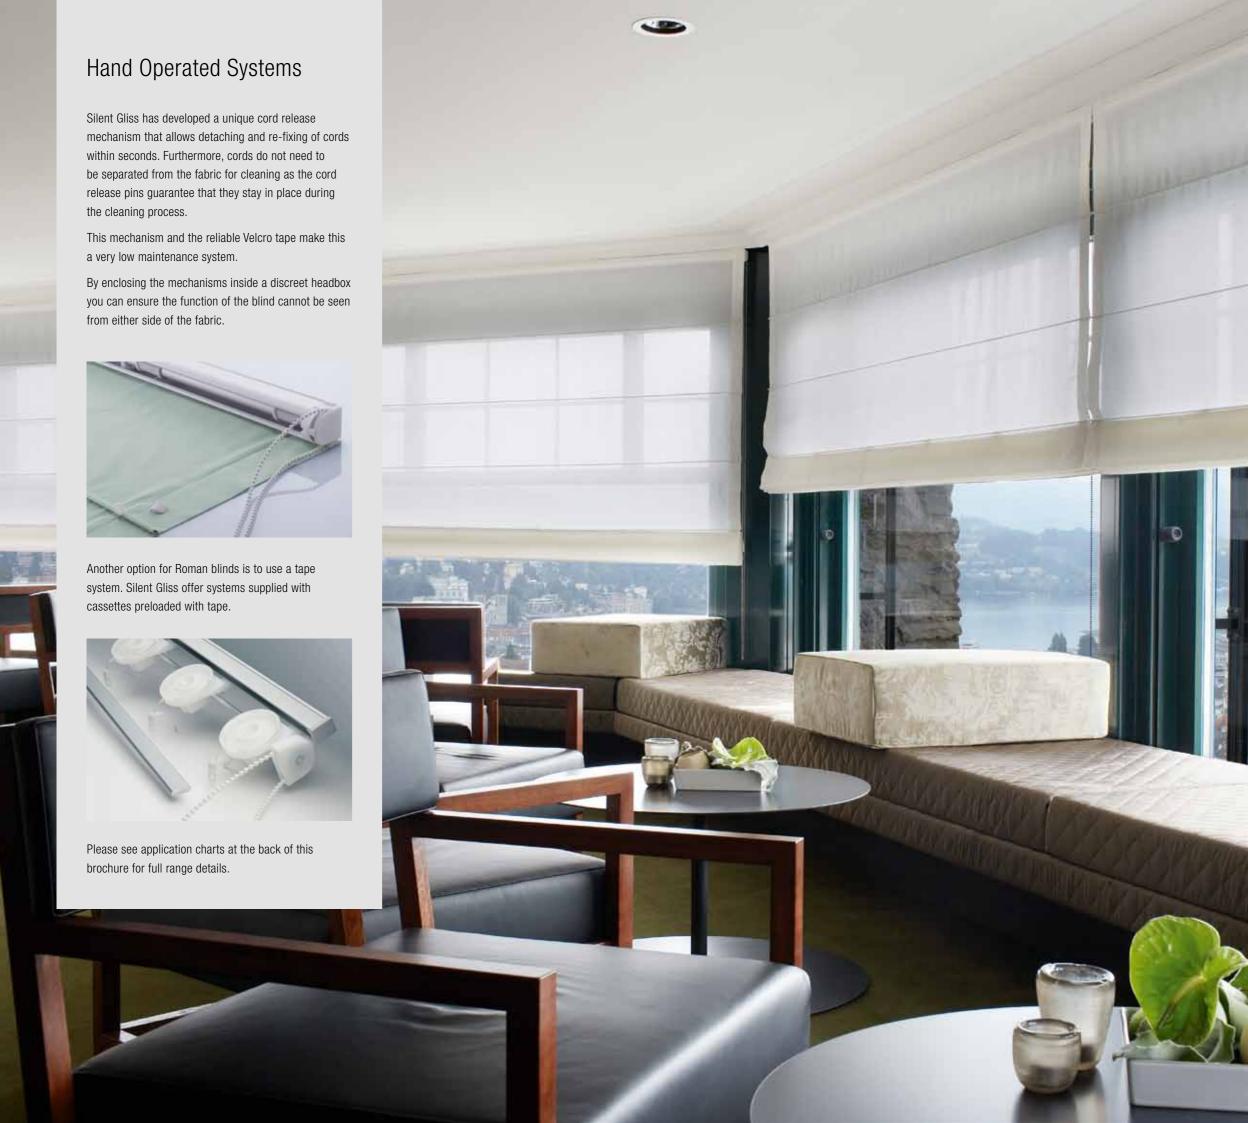

### **Total Control**

Silent Gliss radio control systems allow remote operation without the need of complex wiring.

#### Operation possibilities

- Variety of hand held and wall switches
- Single or multiple channel solutions
- Daylight controlled operation with light sensors
- Timer function
- Remote control by SMS
- Home automation connectivity
- Smart phones and tablets (eg. iPhone and iPad) connectivity

Remote controls Silent Gliss 9940

Remote controls Silent Gliss 0450

Our Customer Services team will be on hand from the start to offer expert advice on the most appropriate systems, control combinations and wiring for your project.