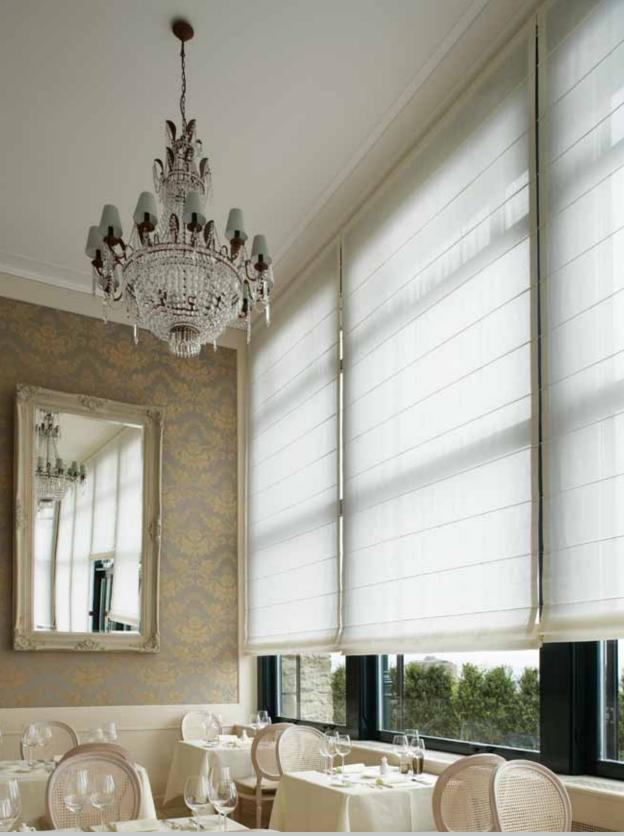

Roman Blind System Silent Gliss 2350

## Silent Gliss Roman Blind Systems



















### **Total Control**

Silent Gliss radio control systems allow remote operation without the need of complex wiring.

#### Operation possibilities

- Variety of hand held and wall switches
- Single or multiple channel solutions
- Daylight controlled operation with light sensors
- Timer function
- Remote control by SMS
- Home automation connectivity
- Smart phones and tablets (eg. iPhone and iPad) connectivity



Remote controls Silent Gliss 9940



Remote controls Silent Gliss 0450

Our Customer Services team will be on hand from the start to offer expert advice on the most appropriate systems, control combinations and wiring for your project.



## Overview of Systems and Options

|