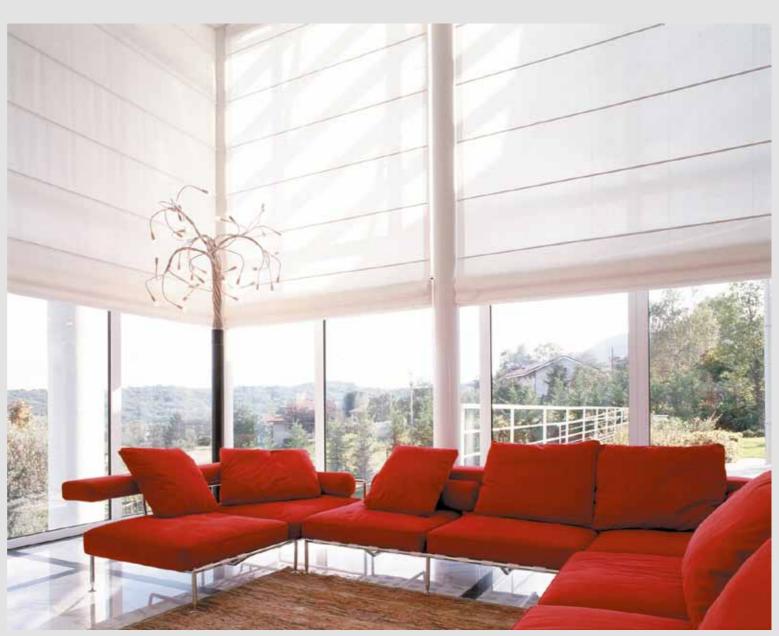

Roman Blind System Silent Gliss 2350

## Silent Gliss Roman Blind Systems



















### **Total Control**

Silent Gliss radio control systems allow remote operation without the need of complex wiring.

#### Operation possibilities

- Variety of hand held and wall switches
- Single or multiple channel solutions
- Daylight controlled operation with light sensors
- Timer function
- Remote control by SMS
- Home automation connectivity
- Smart phones and tablets (eg. iPhone and iPad) connectivity



Remote controls Silent Gliss 9940



Remote controls Silent Gliss 0450

Our Customer Services team will be on hand from the start to offer expert advice on the most appropriate systems, control combinations and wiring for your project.



## Overview of Systems and Options

|                                        |               |            |      |                     |