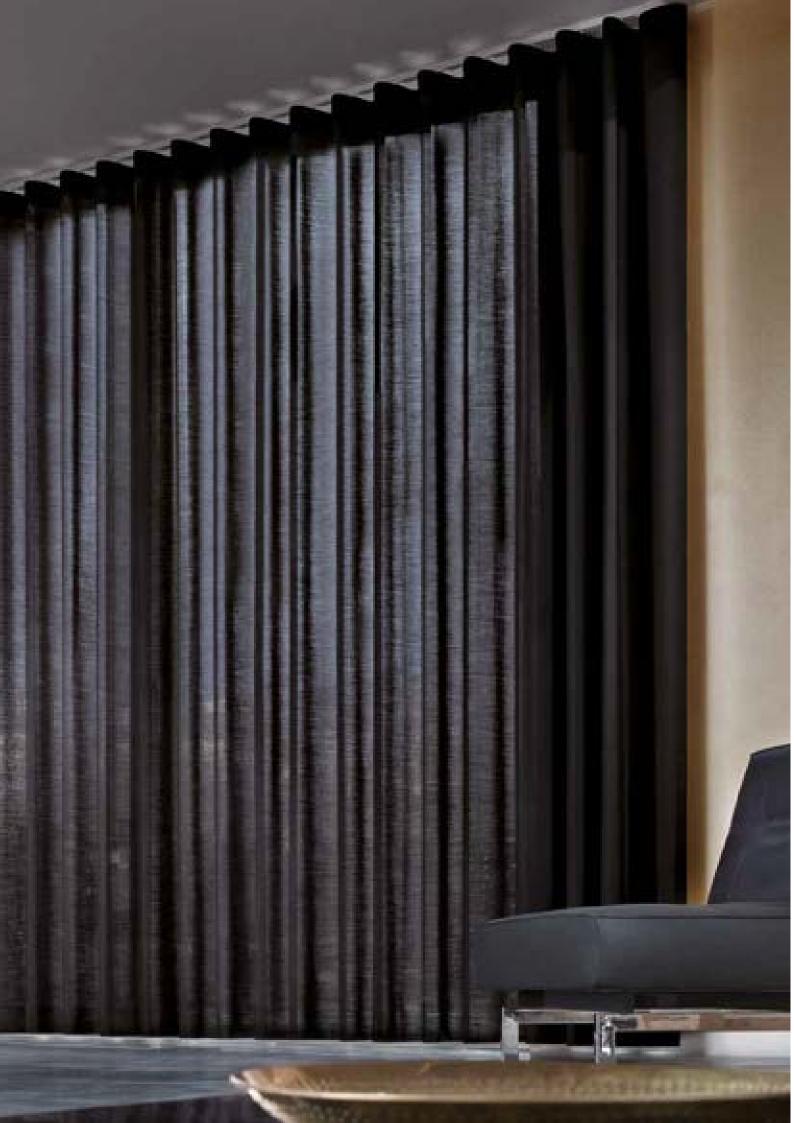

## Silent Gliss Electric Curtain Track Product Range

| Features                                                                                 | Silent Gliss 5600           | Silent Gliss 5300 | Silent Gliss 5800 |            |
|------------------------------------------------------------------------------------------|-----------------------------|-------------------|-------------------|------------|
| Silent, fast and powerful                                                                |                             |                   |                   |            |
| Noiseless technology system                                                              | ****                        | **                | *                 |            |
| Patented* two-component roller technology                                                | •                           |                   |                   |            |
| Silent Gliss exclusive wax coating                                                       | •                           |                   |                   |            |
| Speed cm/sec                                                                             | 21 (optional 15)            | 30                | 20                |            |
| Max. length                                                                              | 15 m                        | 25 m              | 60 m              |            |
| Max. weight                                                                              | 65 kg                       | 74 kg             | 280 kg            |            |
| Jsability and Design                                                                     |                             |                   |                   |            |
| Designed in Switzerland                                                                  | •                           |                   | •                 |            |
| Motor colour                                                                             | Aluminium silk-matt / white | grey              | silver            |            |
| Touch and Go / soft start / soft stop                                                    | •                           |                   |                   |            |
| Silent Gliss Move App compatible                                                         | •                           | •                 | •                 |            |
| Radio Remote Control System Silent Gliss 9940                                            | •                           | •                 | •                 |            |
| Bidirectional radio system                                                               | •                           | only external     | only external     |            |
| Technology Technology                                                                    |                             |                   |                   |            |
| High-end DC motor with brushless technology                                              | •                           |                   |                   |            |
| Control option 100–250 VAC / low voltage contact / radio / radio and low voltage contact | • / • / • / •               | •/•/•/•           | • / - / • / -     |            |
| Plug-in motor cable                                                                      | •                           |                   |                   |            |
| Permanent positioning sensor (even without power)                                        | •                           |                   |                   |            |
| ntegrated manual override                                                                | •                           |                   |                   | 14611      |
| Electronic end limits                                                                    | •                           |                   |                   |            |
| Easy end stop setting manual / automatic                                                 | • / •                       | • / -             | • / –             | 10 Sec. 15 |
| Multiple motor positioning (90° rotatable / upside down)                                 | • / •                       | -/•               | -/-               |            |
| nternal transformer / external transformer                                               | • / optional                |                   | 31                |            |
| Bendable track / symmetrical track                                                       | • / •                       | • / –             | • / —             | 156 C      |
| Minimum bending radius                                                                   | 25 cm                       | 50 cm             | 50 cm             |            |
| Bendable recess option                                                                   | •                           |                   | 94                | 200        |
| Nave roller / glider                                                                     | • / •                       |                   |                   | AP.        |
| Patented* connecting bridge                                                              | • 83                        |                   |                   | W-100      |
| ntegrated modular radio system (later upgrade possible)                                  | •                           |                   |                   | / salara   |
| Fixing option without brackets (screw through profile)                                   | • 11                        |                   |                   | at the     |
| Patent pending                                                                           |                             | Lunus de          |                   |            |
|                                                                                          | The second                  |                   | 3                 |            |