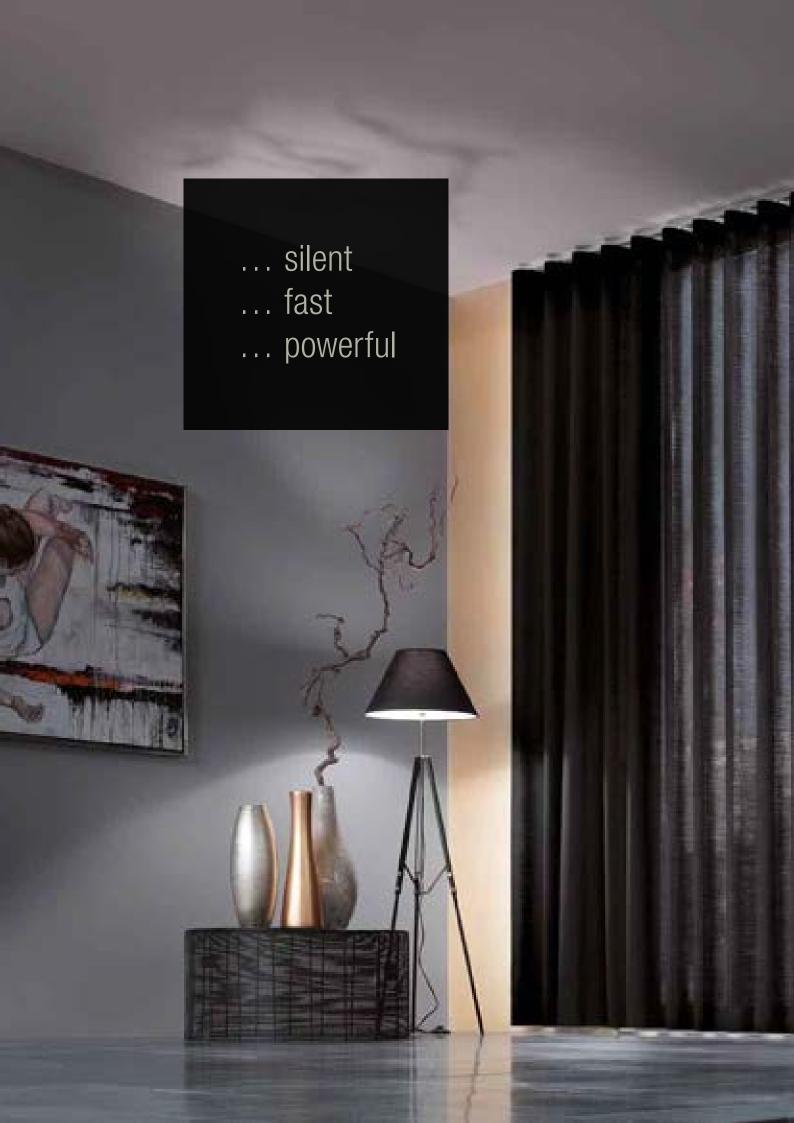

## Silent Gliss Electric Curtain Track Product Range

| Features                                                                                 | Silent Gliss 5600           | Silent Gliss 5300 | Silent Gliss 5800 |            |
|------------------------------------------------------------------------------------------|-----------------------------|-------------------|-------------------|------------|
| Silent, fast and powerful                                                                |                             |                   |                   |            |
| Noiseless technology system                                                              | ****                        | **                | *                 |            |
| Patented* two-component roller technology                                                | •                           |                   |                   |            |
| Silent Gliss exclusive wax coating                                                       | •                           |                   |                   |            |
| Speed cm/sec                                                                             | 21 (optional 15)            | 30                | 20                |            |
| Max. length                                                                              | 15 m                        | 25 m              | 60 m              |            |
| Max. weight                                                                              | 65 kg                       | 74 kg             | 280 kg            |            |
| Jsability and Design                                                                     |                             |                   |                   |            |
| Designed in Switzerland                                                                  | •                           |                   | •                 |            |
| Motor colour                                                                             | Aluminium silk-matt / white | grey              | silver            |            |
| Touch and Go / soft start / soft stop                                                    | •                           |                   |                   |            |
| Silent Gliss Move App compatible                                                         | •                           | •                 | •                 |            |
| Radio Remote Control System Silent Gliss 9940                                            | •                           | •                 | •                 |            |
| Bidirectional radio system                                                               | •                           | only external     | only external     |            |
| Technology Technology                                                                    |                             |                   |                   |            |
| High-end DC motor with brushless technology                                              | •                           |                   |                   |            |
| Control option 100–250 VAC / low voltage contact / radio / radio and low voltage contact | • / • / • / •               | •/•/•/•           | • / - / • / -     |            |
| Plug-in motor cable                                                                      | •                           |                   |                   |            |
| Permanent positioning sensor (even without power)                                        | •                           |                   |                   |            |
| ntegrated manual override                                                                | •                           |                   |                   | 14611      |
| Electronic end limits                                                                    | •                           |                   |                   |            |
| Easy end stop setting manual / automatic                                                 | • / •                       | • / -             | • / –             | 10 Sec. 15 |
| Multiple motor positioning (90° rotatable / upside down)                                 | • / •                       | -/•               | -/-               |            |
| nternal transformer / external transformer                                               | • / optional                |                   | 31                |            |
| Bendable track / symmetrical track                                                       | • / •                       | • / –             | • / —             | 156 C      |
| Minimum bending radius                                                                   | 25 cm                       | 50 cm             | 50 cm             |            |
| Bendable recess option                                                                   | •                           |                   | 94                | 200        |
| Nave roller / glider                                                                     | • / •                       |                   |                   | AP.        |
| Patented* connecting bridge                                                              | • 83                        |                   |                   | W-100      |
| ntegrated modular radio system (later upgrade possible)                                  | •                           |                   |                   | / salara   |
| Fixing option without brackets (screw through profile)                                   | • 11                        |                   |                   | at the     |
| Patent pending                                                                           |                             | Lunus de          |                   |            |
|                                                                                          | The second                  |                   | 3                 |            |