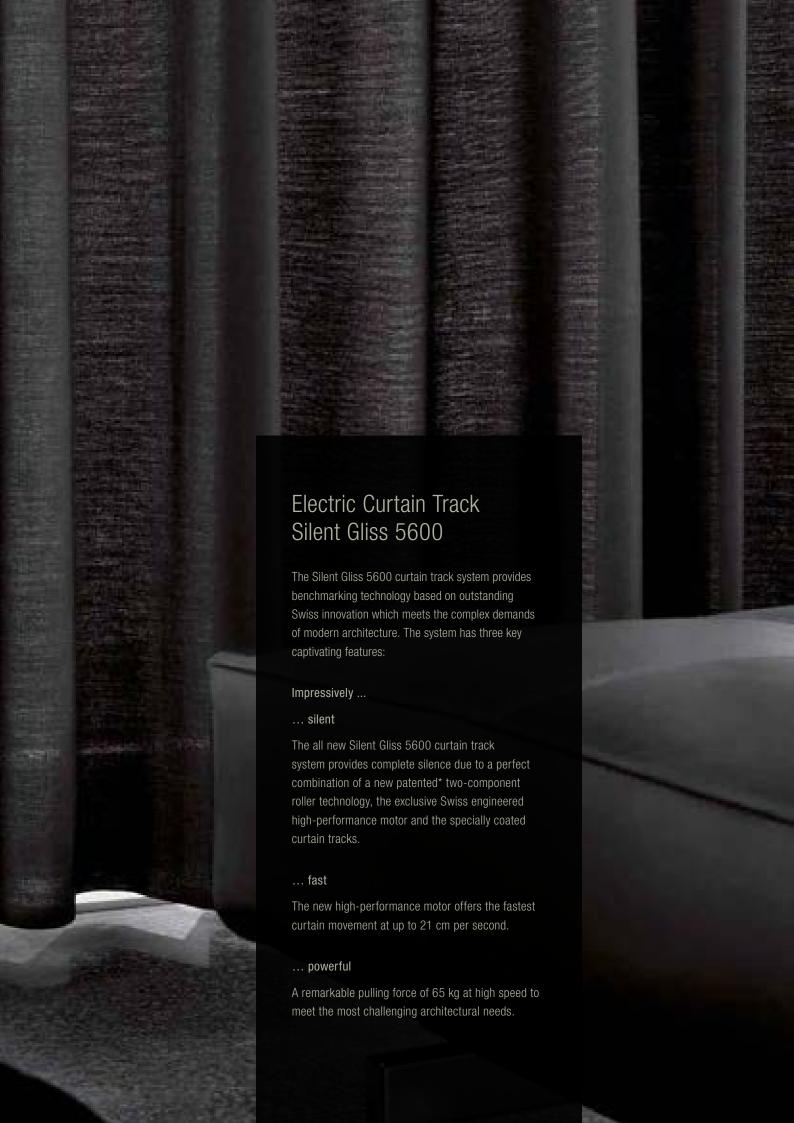

## Silent Gliss Electric Curtain Track Product Range

| Features                                                                                 | Silent Gliss 5600           | Silent Gliss 5300 | Silent Gliss 5800 |            |
|------------------------------------------------------------------------------------------|-----------------------------|-------------------|-------------------|------------|
| Silent, fast and powerful                                                                |                             |                   |                   |            |
| Noiseless technology system                                                              | ****                        | **                | *                 |            |
| Patented* two-component roller technology                                                | •                           |                   |                   |            |
| Silent Gliss exclusive wax coating                                                       | •                           |                   |                   |            |
| Speed cm/sec                                                                             | 21 (optional 15)            | 30                | 20                |            |
| Max. length                                                                              | 15 m                        | 25 m              | 60 m              |            |
| Max. weight                                                                              | 65 kg                       | 74 kg             | 280 kg            |            |
| Jsability and Design                                                                     |                             |                   |                   |            |
| Designed in Switzerland                                                                  | •                           |                   | •                 |            |
| Motor colour                                                                             | Aluminium silk-matt / white | grey              | silver            |            |
| Touch and Go / soft start / soft stop                                                    | •                           |                   |                   |            |
| Silent Gliss Move App compatible                                                         | •                           | •                 | •                 |            |
| Radio Remote Control System Silent Gliss 9940                                            | •                           | •                 | •                 |            |
| Bidirectional radio system                                                               | •                           | only external     | only external     |            |
| Technology Technology                                                                    |                             |                   |                   |            |
| High-end DC motor with brushless technology                                              | •                           |                   |                   |            |
| Control option 100–250 VAC / low voltage contact / radio / radio and low voltage contact | • / • / • / •               | •/•/•/•           | • / - / • / -     |            |
| Plug-in motor cable                                                                      | •                           |                   |                   |            |
| Permanent positioning sensor (even without power)                                        | •                           |                   |                   |            |
| ntegrated manual override                                                                | •                           |                   |                   | 14611      |
| Electronic end limits                                                                    | •                           |                   |                   |            |
| Easy end stop setting manual / automatic                                                 | • / •                       | • / -             | • / –             | 10 Sec. 15 |
| Multiple motor positioning (90° rotatable / upside down)                                 | • / •                       | -/•               | -/-               |            |
| nternal transformer / external transformer                                               | • / optional                |                   | 31                |            |
| Bendable track / symmetrical track                                                       | • / •                       | • / –             | • / —             | 156 C      |
| Minimum bending radius                                                                   | 25 cm                       | 50 cm             | 50 cm             |            |
| Bendable recess option                                                                   | •                           |                   | 94                | 200        |
| Nave roller / glider                                                                     | • / •                       |                   |                   | AP.        |
| Patented* connecting bridge                                                              | • 83                        |                   |                   | W-100      |
| ntegrated modular radio system (later upgrade possible)                                  | •                           |                   |                   | / salara   |
| Fixing option without brackets (screw through profile)                                   | • 11                        |                   |                   | at the     |
| Patent pending                                                                           |                             | Lunus de          |                   |            |
|                                                                                          | The second                  |                   | 3                 |            |