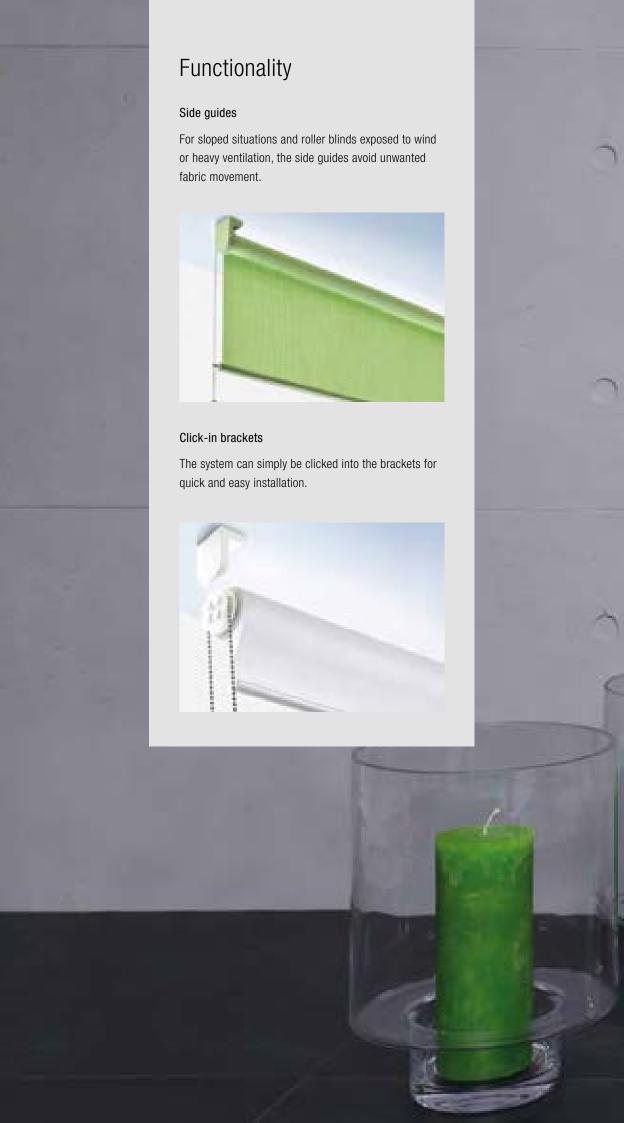

Roller Blind System Silent Gliss 4905

## The Colorama Blind







## The Colour Range

The system Silent Gliss 4905 can be produced in the following Colorama colour range (plus silver/499).





























Silent Gliss is the leading global supplier of motorised and manual curtain and blind systems in the high quality market. We offer our customers the very best in terms of quality, design, technology, service and individuality. Our core competence is innovation – inspired and driven by customer needs. A team of highly skilled and experienced professionals work on new developments as well as on the improvement of existing products. With committed customer support teams, Silent Gliss provides an extensive range of services including technical advice, fitting services and maintenance all around the world.

## www.silentgliss.co.uk

Silent Gliss Ltd. Pyramid Business Park Poorhole Lane, Broadstairs Kent CT10 2PT

Tel: +44 (0) 1843 863571 Fax: +44 (0) 1843 864503 sales@silentgliss.co.uk