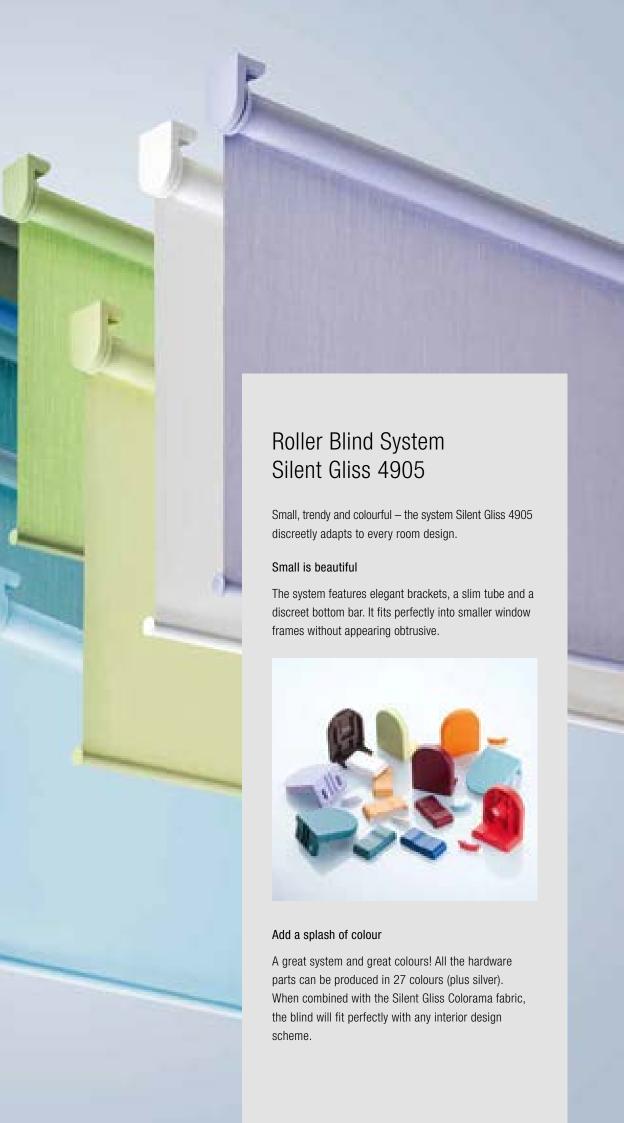

Roller Blind System Silent Gliss 4905

## The Colorama Blind







## The Colour Range

The system Silent Gliss 4905 can be produced in the following Colorama colour range (plus silver/499).





























Silent Gliss is the leading global supplier of motorised and manual curtain and blind systems in the high quality market. We offer our customers the very best in terms of quality, design, technology, service and individuality. Our core competence is innovation – inspired and driven by customer needs. A team of highly skilled and experienced professionals work on new developments as well as on the improvement of existing products. With committed customer support teams, Silent Gliss provides an extensive range of services including technical advice, fitting services and maintenance all around the world.

## www.silentgliss.co.uk

Silent Gl