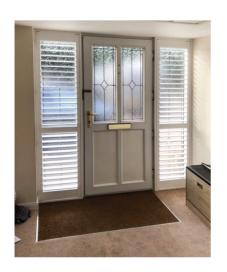

## MADE TO MEASURE TO FIT ANY SIZE OR SHAPE OF WINDOW

All our shutters are custom built to fit any window shape or style however unusual they may be.

Large or small windows, traditional, square or curved bay windows or any shaped windows are all catered for within our comprehensive portfolio of shutter products.

Victorian, square or round bays