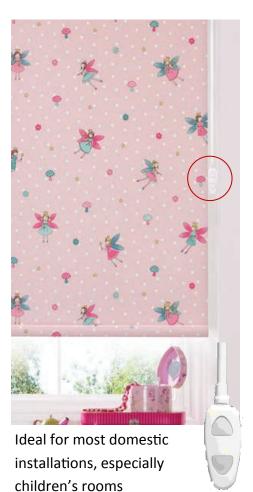

## MAGIC WAND - 300 & 700 SERIES

#### BATTERY OPERATED MOTOR

An **impressive** and **cost effective** motorised blind solution for average sized windows.

#### **FEATURES:**

- Child Safe
- · No installation wiring required
- Mechanical limits to stop blind at a highest and lowest point (300 series)
- Electronic limit setting to stop blind at highest and lowest point (700 series)
- Sleek aesthetics for ease of use
- Right hand reverse rolled operation (300 series)
- Right or left hand reverse rolled operation (700 series)
- Battery life: 6-12 months
- Maximum blind size 1600mm wide and 1600mm drop (300 series)
- Maximum blind size 2200mm wide and 2400mm drop (700 series)