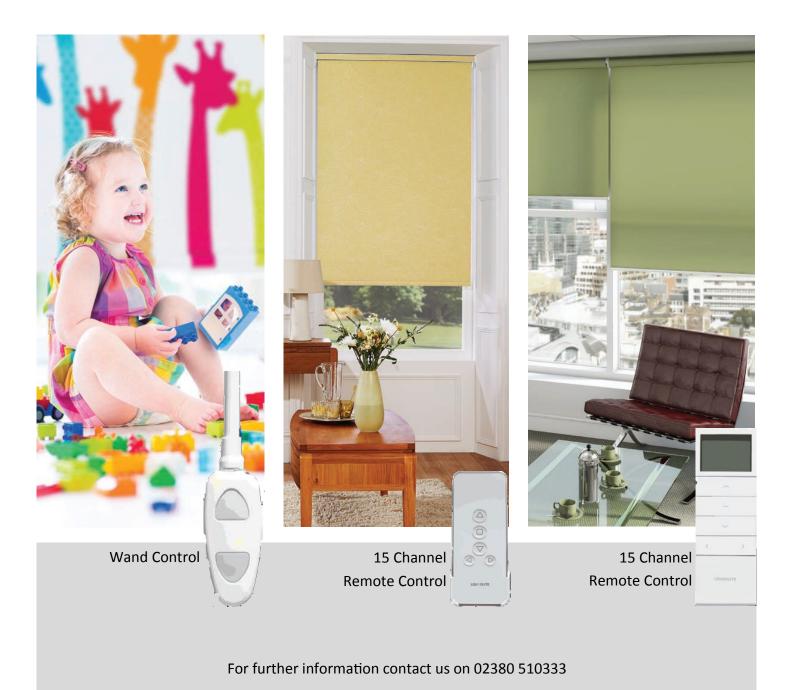

Motorised Roller Blinds

Motorised Roman Blinds

**Motorised Vision Blinds** 

Child Safe

Remote Control

Wand Control Options

1

BATTERY OPERATED

MOTORS WITH MAGIC

WAND CONTROL

Battery operated motor with OneTouch<sup>TM</sup> Magic Wand control

2

RECHARGEABLE LITHIUM
BATTERY MOTOR WITH
REMOTE CONTROL

Rechargeable motor with OneTouch<sup>TM</sup> remote control that will operate

3

MAINS POWER MOTORS
WITH REMOTE
CONTROL

Mains supplied AC motor with OneTouch<sup>™</sup> remote control for any size