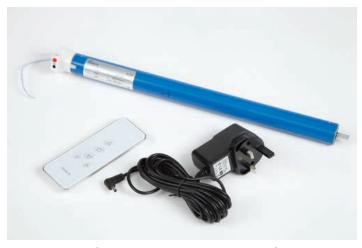

1

BATTERY OPERATED

MOTORS WITH MAGIC

WAND CONTROL

Battery operated motor with OneTouch<sup>TM</sup> Magic Wand control

2

RECHARGEABLE LITHIUM
BATTERY MOTOR WITH
REMOTE CONTROL

Rechargeable motor with OneTouch<sup>TM</sup> remote control that will operate

#### BATTERY OPERATED MOTOR

An **impressive** and **cost effective** motorised blind solution for average sized windows.

#### **FEATURES:**

- Child Safe
- · No installation wiring required
- Mechanical limits to stop blind at a highest and lowest point (300 series)
- Electronic limit setting to stop blind at highest and lowest point (700 series)
- Sleek aesthetics for ease of use
- Right hand reverse rolled operation (300 series)
- Right or left hand reverse rolled operation (700 series)
- Battery life: 6-12 months
- Maximum blind size 1600mm wide and 1600mm drop (300 series)
- Maximum blind size 2200mm wide and 2400mm drop (700 series)