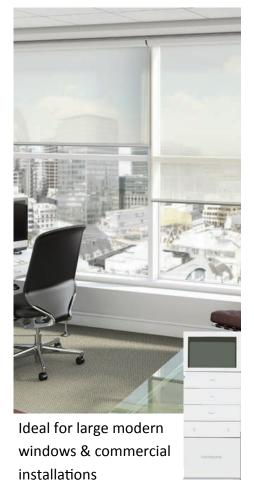

#### MAINS OPERATED MOTOR

The A/C motorised solutions are impressive systems ideal for large, modern windows and commercial installations.

The **modern** A/C remote control can operated up to a remarkable 15 blinds.

Remote control operation

15 channel remote