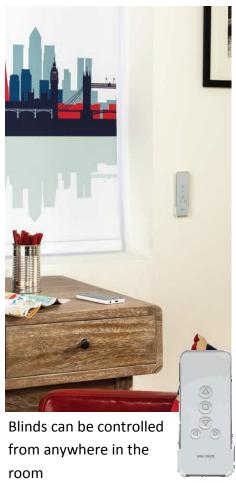

#### BATTERY OPERATED MOTOR

The Lithium 1100 series benefits from complete **ease of use** and **economical** maintenance with its rechargeable battery. The **sleek remote** quietly and conveniently controls up to 5 blinds from anywhere in the room.

Lithium 1100 series motor with remote control and charger

Remote control operation