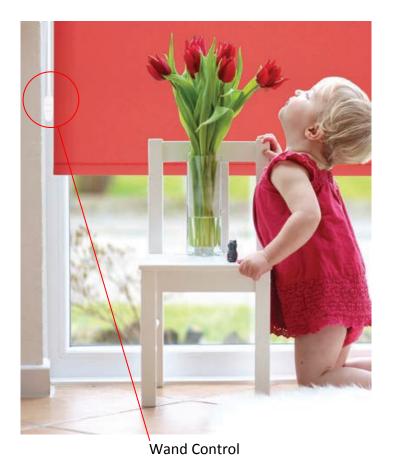

#### **KEY BENEFITS**

- Innovative yet affordable contemporary technology
- Child safe as operating cords and chains are no longer necessary
- Simple, convenient and easy to use
- Operated by either a unique wand that hangs neatly next to the blind, or a remote control that can be used anywhere in the room
- Easy installation of battery operated solutions removes the need for mains wiring
- Streamlined design for enhanced aesthetics
- Mains powered systems available for large installations

Motorised Roller Blinds

Motorised Roman Blinds

**Motorised Vision Blinds** 

Child Safe

Remote Control

Wand Control Options