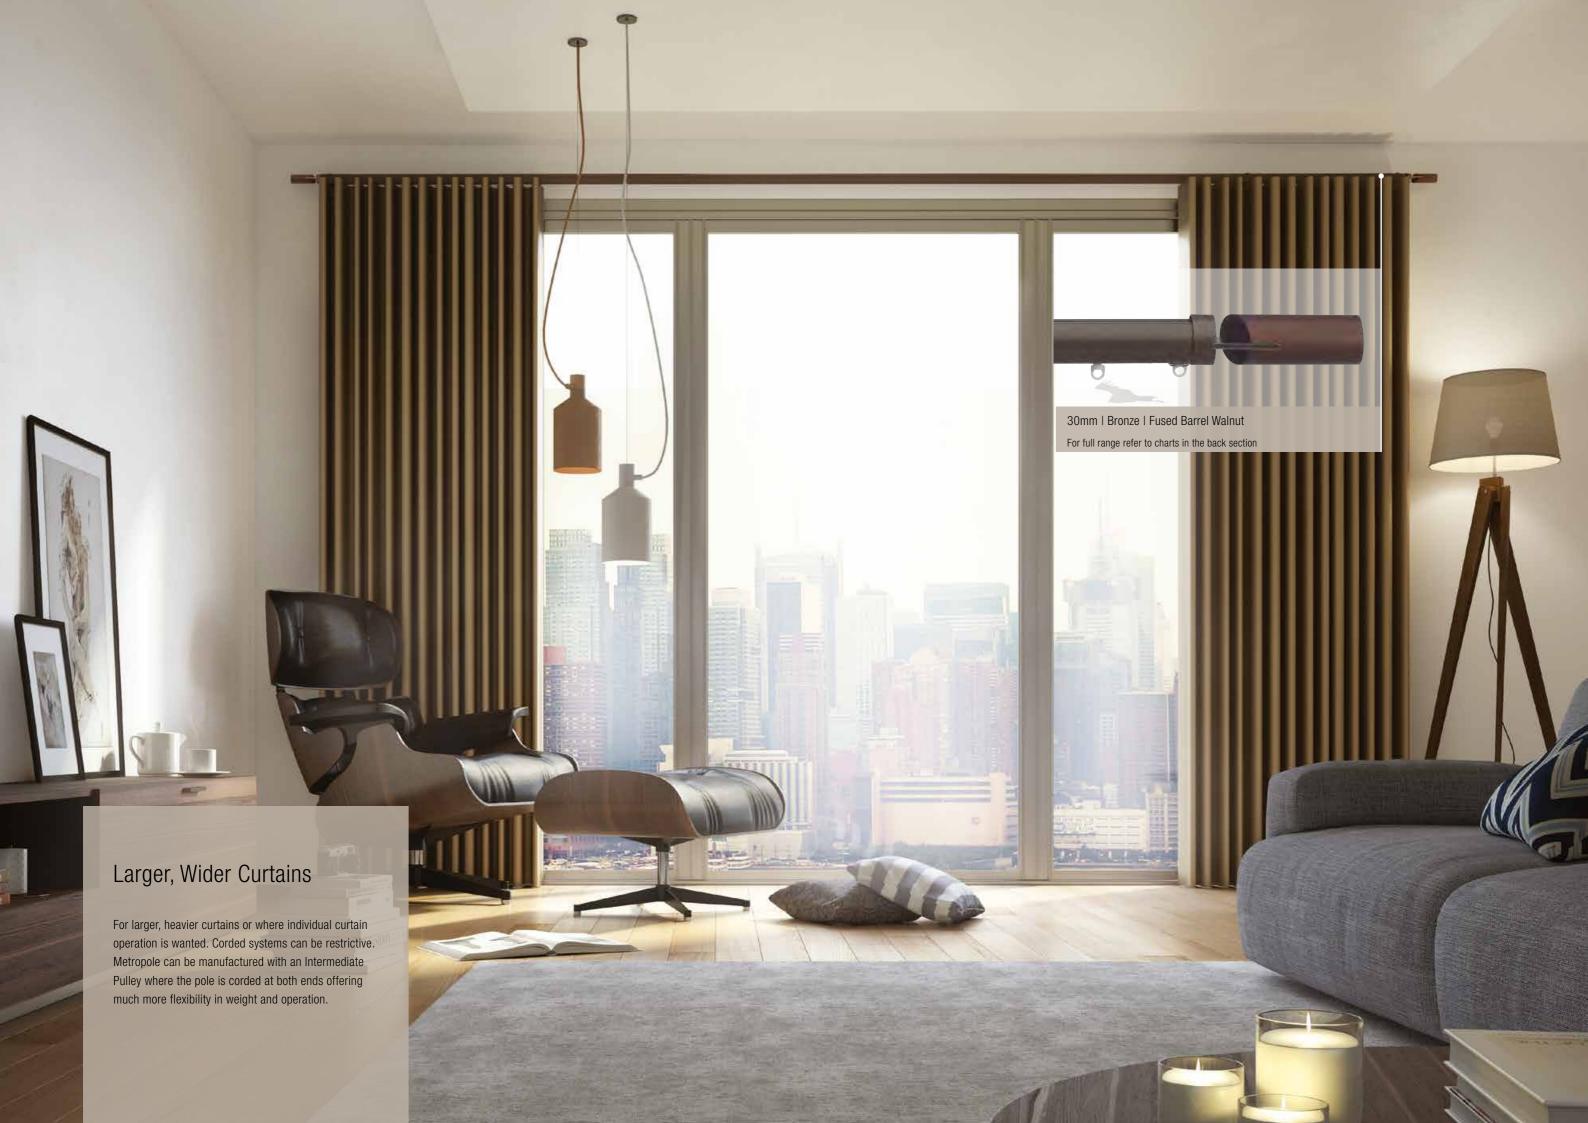

Metropole Decorative Curtain Poles





























not Spear







Clear



Crystal

Crystal Cube

Etched

Shard

Crystal Cylinder and Cube Colour Options Brown/Green/Black

|                   | ø 23mm              | ø 30mm                           | ø 36mm              | ø 50mm                                                  | ø 23mm              | ø 30mm                           | ø 36mm | ø 50mm                                                  | ø 23mm              | ø 30mm                               | ø 36mm              | ø 50mm                                            |
|-------------------|---------------------|----------------------------------|---------------------|---------------------------------------------------------|---------------------|----------------------------------|--------|----------------------