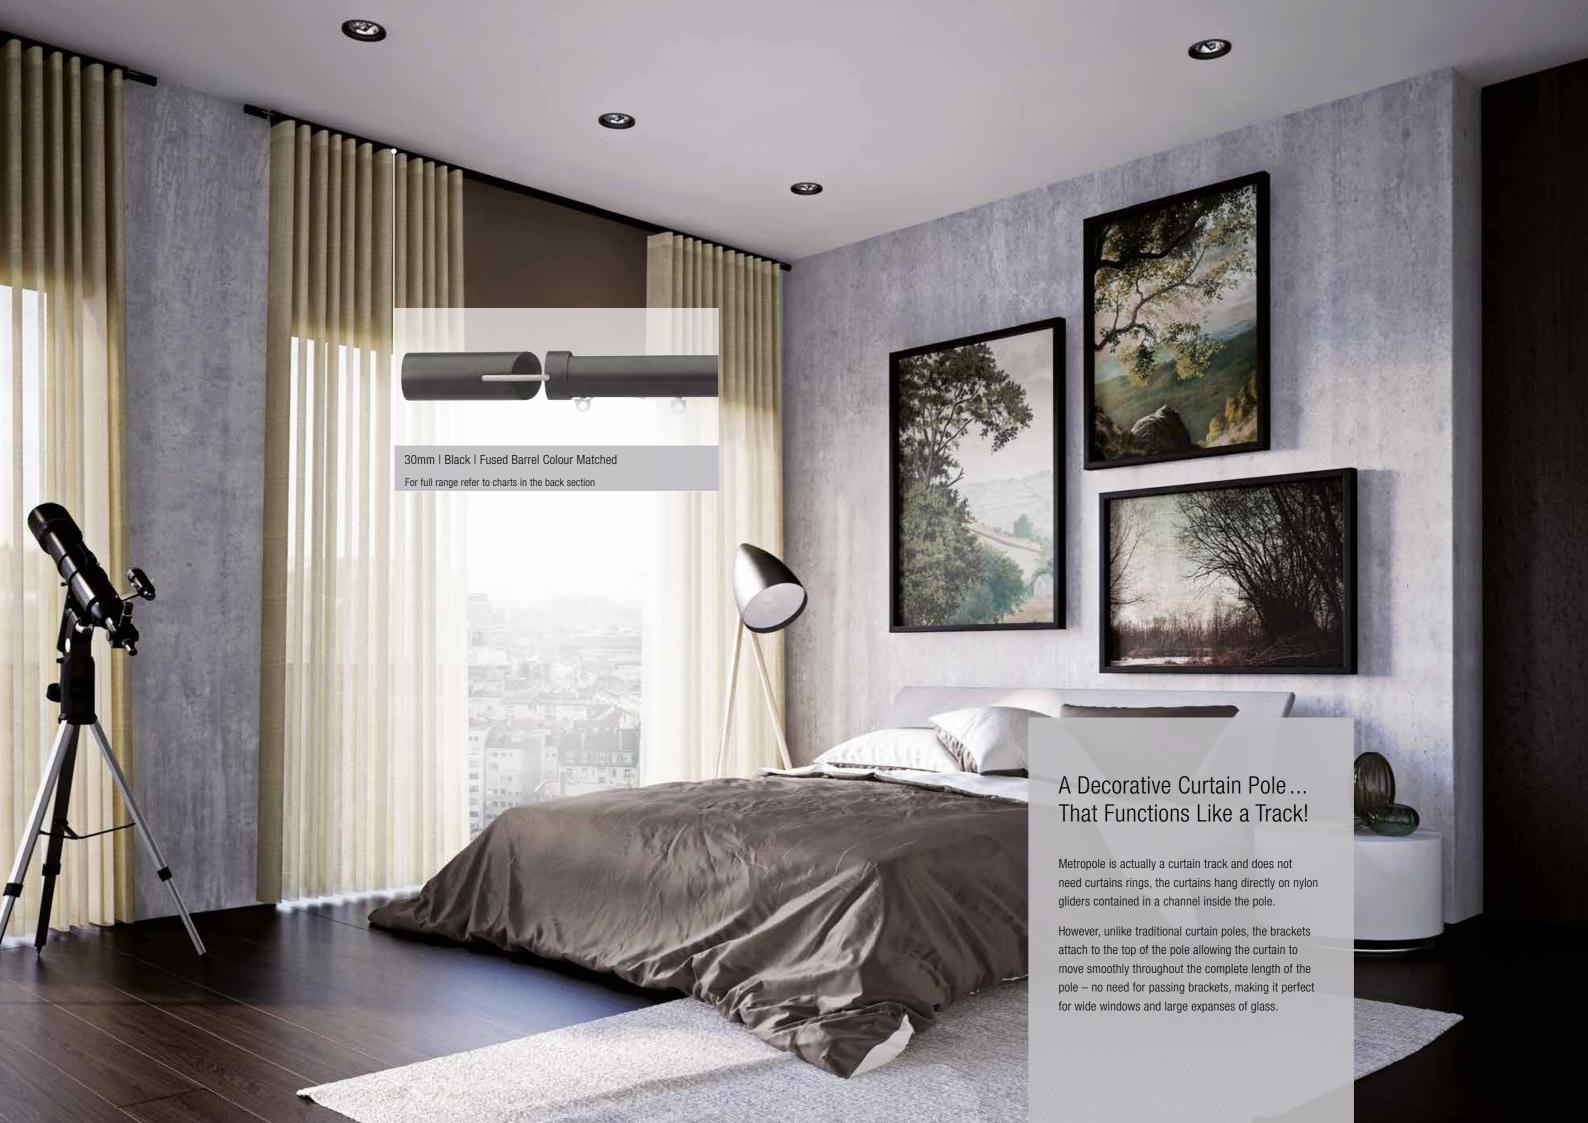

Metropole Decorative Curtain Poles

not Spear

Clear

Crystal

Crystal Cube

Etched

Shard

Crystal Cylinder and Cube Colour Options Brown/Green/Black