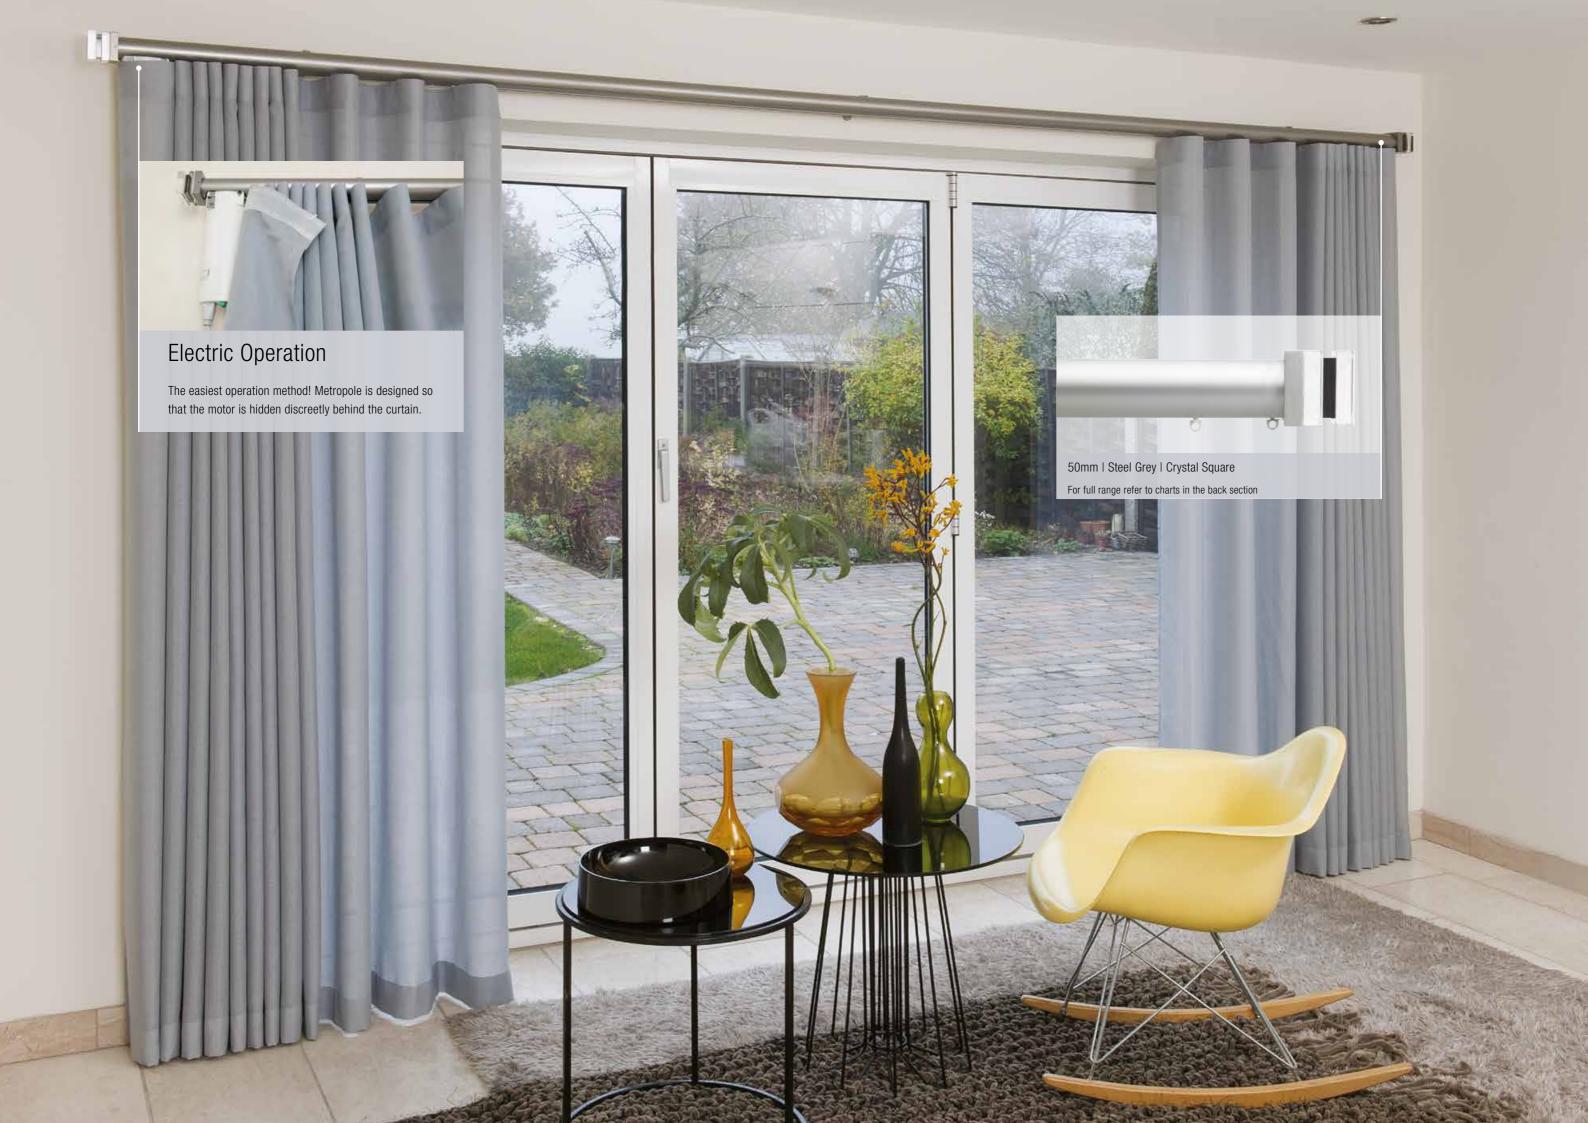

Metropole Decorative Curtain Poles





























not Spear







Clear



Crystal

Crystal Cube

Etched

Shard

Crystal Cylinder and Cube Colour Options Brown/Green/Black

|                   | ø 23mm              | ø 30mm                           | ø 36mm              | ø 50mm                                                  | ø 23mm              | ø 30mm                           | ø 36mm | ø 50mm                                                  | ø 23mm              | ø 30mm                               | ø 36mm              | ø 50mm                                            |
|-------------------|---------------------|----------------------------------|---------------------|---------------------------------------------------------|---------------------|----------------------------------|--------|--------------