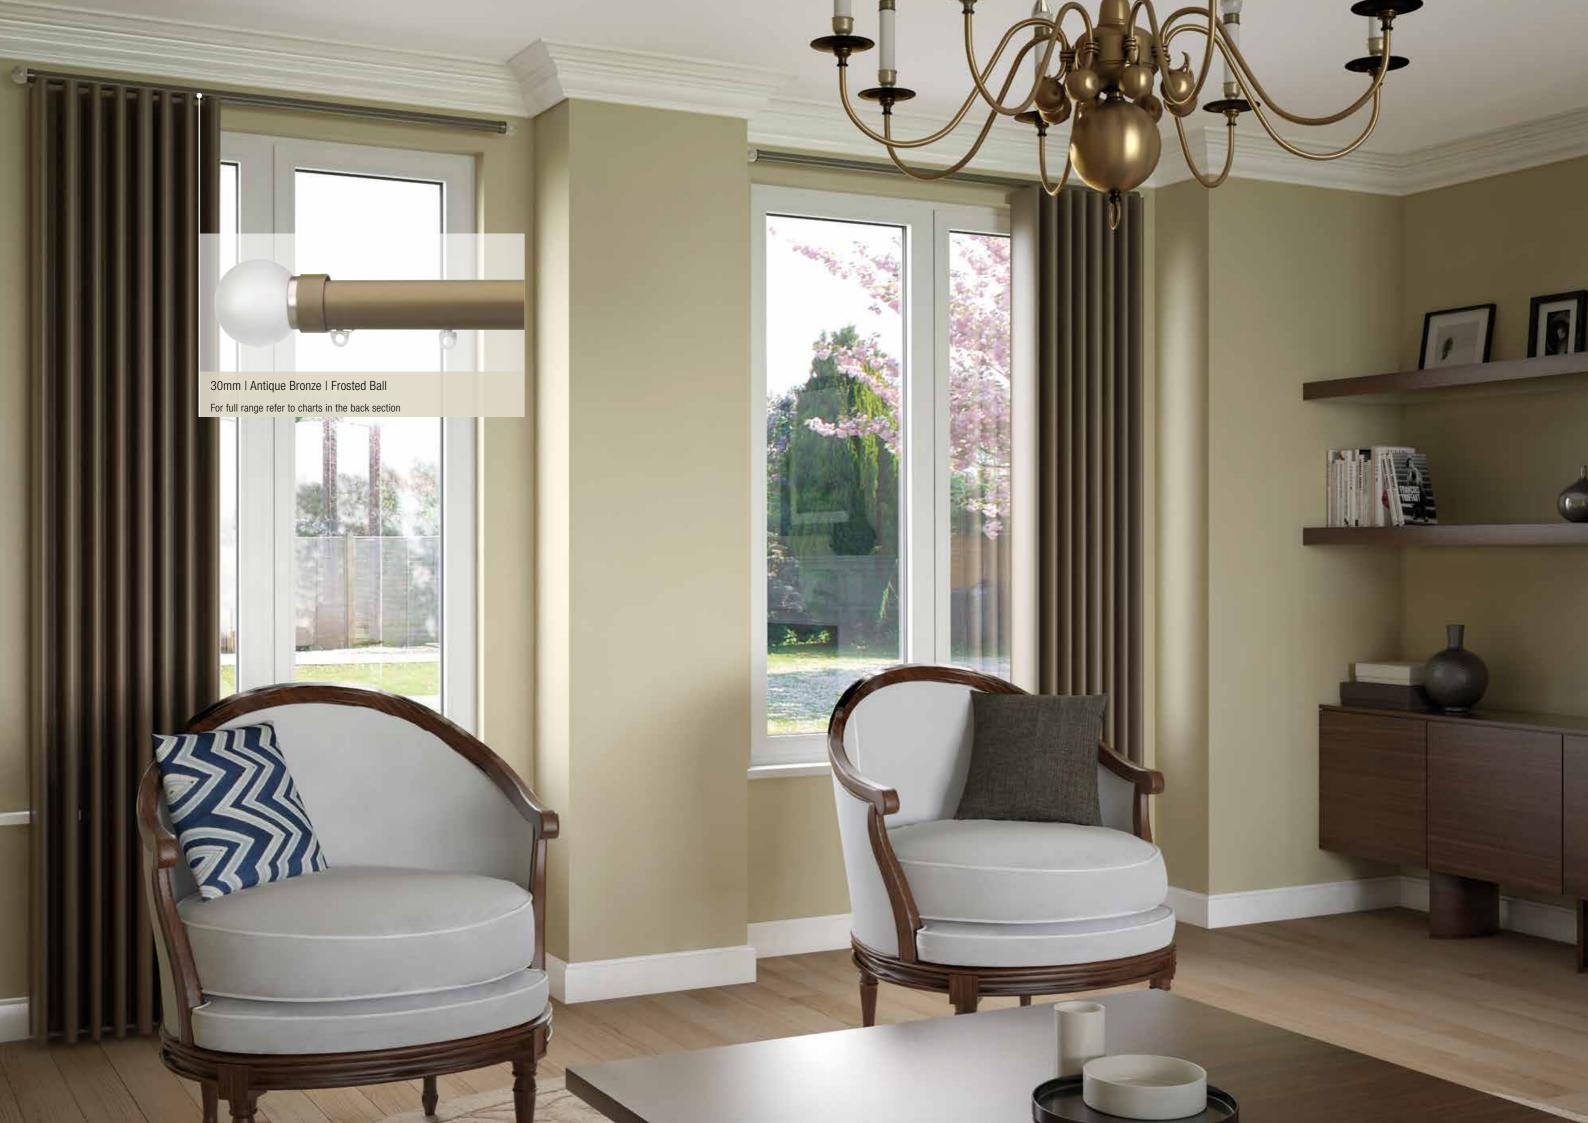

Metropole Decorative Curtain Poles





























not Spear







Clear



Crystal

Crystal Cube

Etched

Shard

Crystal Cylinder and Cube Colour Options Brown/Green/Black

|                   | ø 23mm              | ø 30mm                           | ø 36mm              | ø 50mm                                                  | ø 23mm              | ø 30mm                           | ø 36mm | ø 50mm                                                  | ø 23mm              | ø 30mm                               | ø 36mm              | ø 50mm                                            |
|-------------------|---------------------|----------------------------------|---------------------|---------------------------------------------------------|---------------------|----------------------------------|--------|------------------------