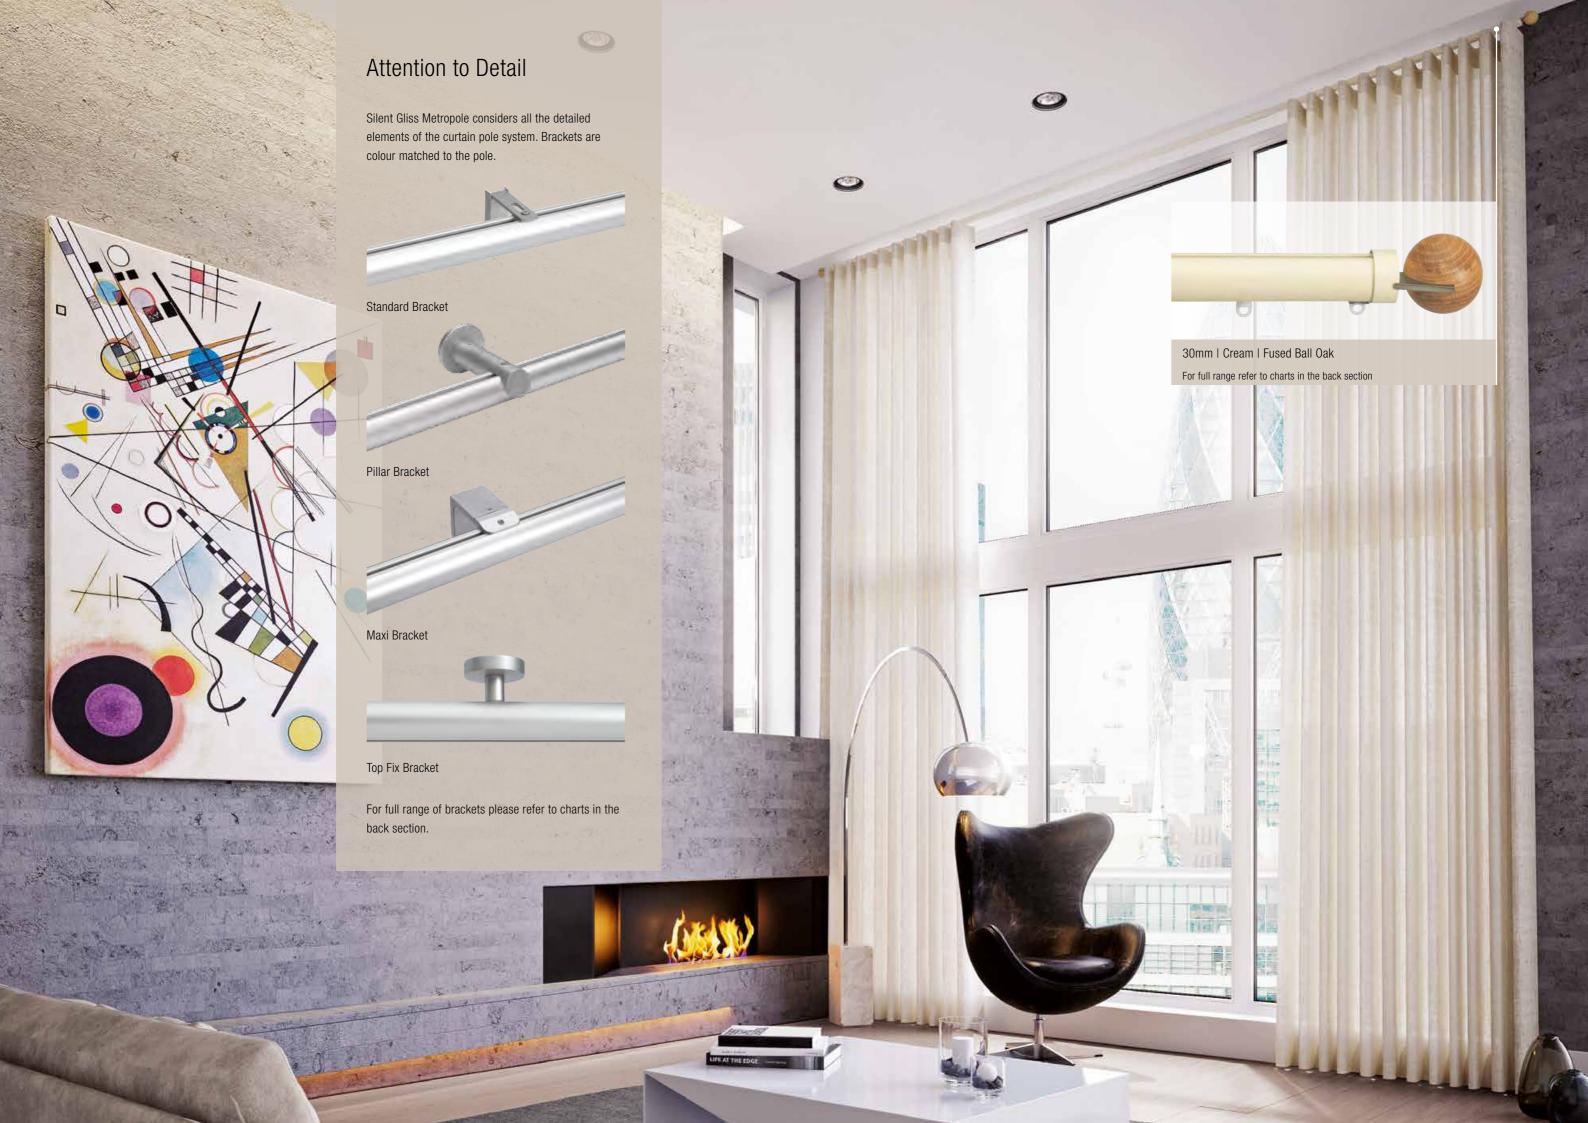

|                                  |                                                                                                                                                                                                                                                                                                                                                                                                                                                                                                                                                                                                                                                                                                                                                                                                                                                                                                                                                                                                                                                                                                                                                                                                                                                                                                                                                                                                                                                                                                                                                                                                                                                                                                                                                                                                                                                                                                                                                                                                                                                                                                                                |    | ø 23mm                | ø 30mm                                      | ø 36mm                | ø 50mm                                         |
|----------------------------------|--------------------------------------------------------------------------------------------------------------------------------------------------------------------------------------------------------------------------------------------------------------------------------------------------------------------------------------------------------------------------------------------------------------------------------------------------------------------------------------------------------------------------------------------------------------------------------------------------------------------------------------------------------------------------------------------------------------------------------------------------------------------------------------------------------------------------------------------------------------------------------------------------------------------------------------------------------------------------------------------------------------------------------------------------------------------------------------------------------------------------------------------------------------------------------------------------------------------------------------------------------------------------------------------------------------------------------------------------------------------------------------------------------------------------------------------------------------------------------------------------------------------------------------------------------------------------------------------------------------------------------------------------------------------------------------------------------------------------------------------------------------------------------------------------------------------------------------------------------------------------------------------------------------------------------------------------------------------------------------------------------------------------------------------------------------------------------------------------------------------------------|----|-----------------------|---------------------------------------------|-----------------------|------------------------------------------------|
|                                  |                                                                                                                                                                                                                                                                                                                                                                                                                                                                                                                                                                                                                                                                                                                                                                                                                                                                                                                                                                                                                                                                                                                                                                                                                                                                                                                                                                                                                                                                                                                                                                                                                                                                                                                                                                                                                                                                                                                                                                                                                                                                                                                                |    | System<br>Hand - 1003 | <b>System</b><br>Hand - 6130<br>Cord - 6120 | System<br>Hand - 6100 | System Hand - 6140 Cord - 6160 Electric - 6150 |
| Standard Bracket                 |                                                                                                                                                                                                                                                                                                                                                                                                                                                                                                                                                                                                                                                                                                                                                                                                                                                                                                                                                                                                                                                                                                                                                                                                                                                                                                                                                                                                                                                                                                                                                                                                                                                                                                                                                                                                                                                                                                                                                                                                                                                                                                                                |    | •                     | •                                           | •                     | •                                              |
| Standard<br>Adjustable Bracket   | Paris de la constante de la co |    | •                     | •                                           | •                     | •                                              |
| Pillar Bracket                   |                                                                                                                                                                                                                                                                                                                                                                                                                                                                                                                                                                                                                                                                                                                                                                                                                                                                                                                                                                                                                                                                                                                                                                                                                                                                                                                                                                                                                                                                                                                                                                                                                                                                                                                                                                                                                                                                                                                                                                                                                                                                                                                                | 5  |                       | •                                           |                       |                                                |
| Maxi Adustable<br>Bracket        | 1-1-                                                                                                                                                                                                                                                                                                                                                                                                                                                                                                                                                                                                                                                                                                                                                                                                                                                                                                                                                                                                                                                                                                                                                                                                                                                                                                                                                                                                                                                                                                                                                                                                                                                                                                                                                                                                                                                                                                                                                                                                                                                                                                                           |    |                       | not Chrome or<br>Classic Gold               |                       | not Chrome or<br>Classic Gold                  |
| Ceiling Supports                 | ٠                                                                                                                                                                                                                                                                                                                                                                                                                                                                                                                                                                                                                                                                                                                                                                                                                                                                                                                                                                                                                                                                                                                                                                                                                                                                                                                                                                                                                                                                                                                                                                                                                                                                                                                                                                                                                                                                                                                                                                                                                                                                                                                              |    | •                     | •                                           | •                     | •                                              |
| Top Fix Bracket                  | T                                                                                                                                                                                                                                                                                                                                                                                                                                                                                                                                                                                                                                                                                                                                                                                                                                                                                                                                                                                                                                                                                                                                                                                                                                                                                                                                                                                                                                                                                                                                                                                                                                                                                                                                                                                                                                                                                                                                                                                                                                                                                                                              | T  | •                     | •                                           | •                     | •                                              |
| Blok Bracket                     | 5                                                                                                                                                                                                                                                                                                                                                                                                                                                                                                                                                                                                                                                                                                                                                                                                                                                                                                                                                                                                                                                                                                                                                                                                                                                                                                                                                                                                                                                                                                                                                                                                                                                                                                                                                                                                                                                                                                                                                                                                                                                                                                                              | B  | •                     | •                                           | •                     | •                                              |
| Wave Curtain<br>Heading System   |                                                                                                                                                                                                                                                                                                                                                                                                                                                                                                                                                                                                                                                                                                                                                                                                                                                                                                                                                                                                                                                                                                                                                                                                                                                                                                                                                                                                                                                                                                                                                                                                                                                                                                                                                                                                                                                                                                                                                                                                                                                                                                                                |    |                       | •                                           | •                     | •                                              |
| Corded<br>Intermediate<br>Pulley |                                                                                                                                                                                                                                                                                                                                                                                                                                                                                                                                                                                                                                                                                                                                                                                                                                                                                                                                                                                                                                                                                                                                                                                                                                                                                                                                                                                                                                                                                                                                                                                                                                                                                                                                                                                                                                                                                                                                                                                                                                                                                                                                | a. |                       | •                                           |                       |                                                |
| Minium Bending<br>Radius         |                                                                                                                                                                                                                                                                                                                                                                                                                                                                                                                                                                                                                                                                                                                                                                                                                                                                                                                                                                                                                                                                                                                                                                                                                                                                                                                                                                                                                                                                                                                                                                                                                                                                                                                                                                                                                                                                                                                                                                                                                                                                                                                                |    | 15cm                  | 30cm                                        | 20cm                  | Hand - 50cm<br>Cord - 60cm<br>Electric - NO    |