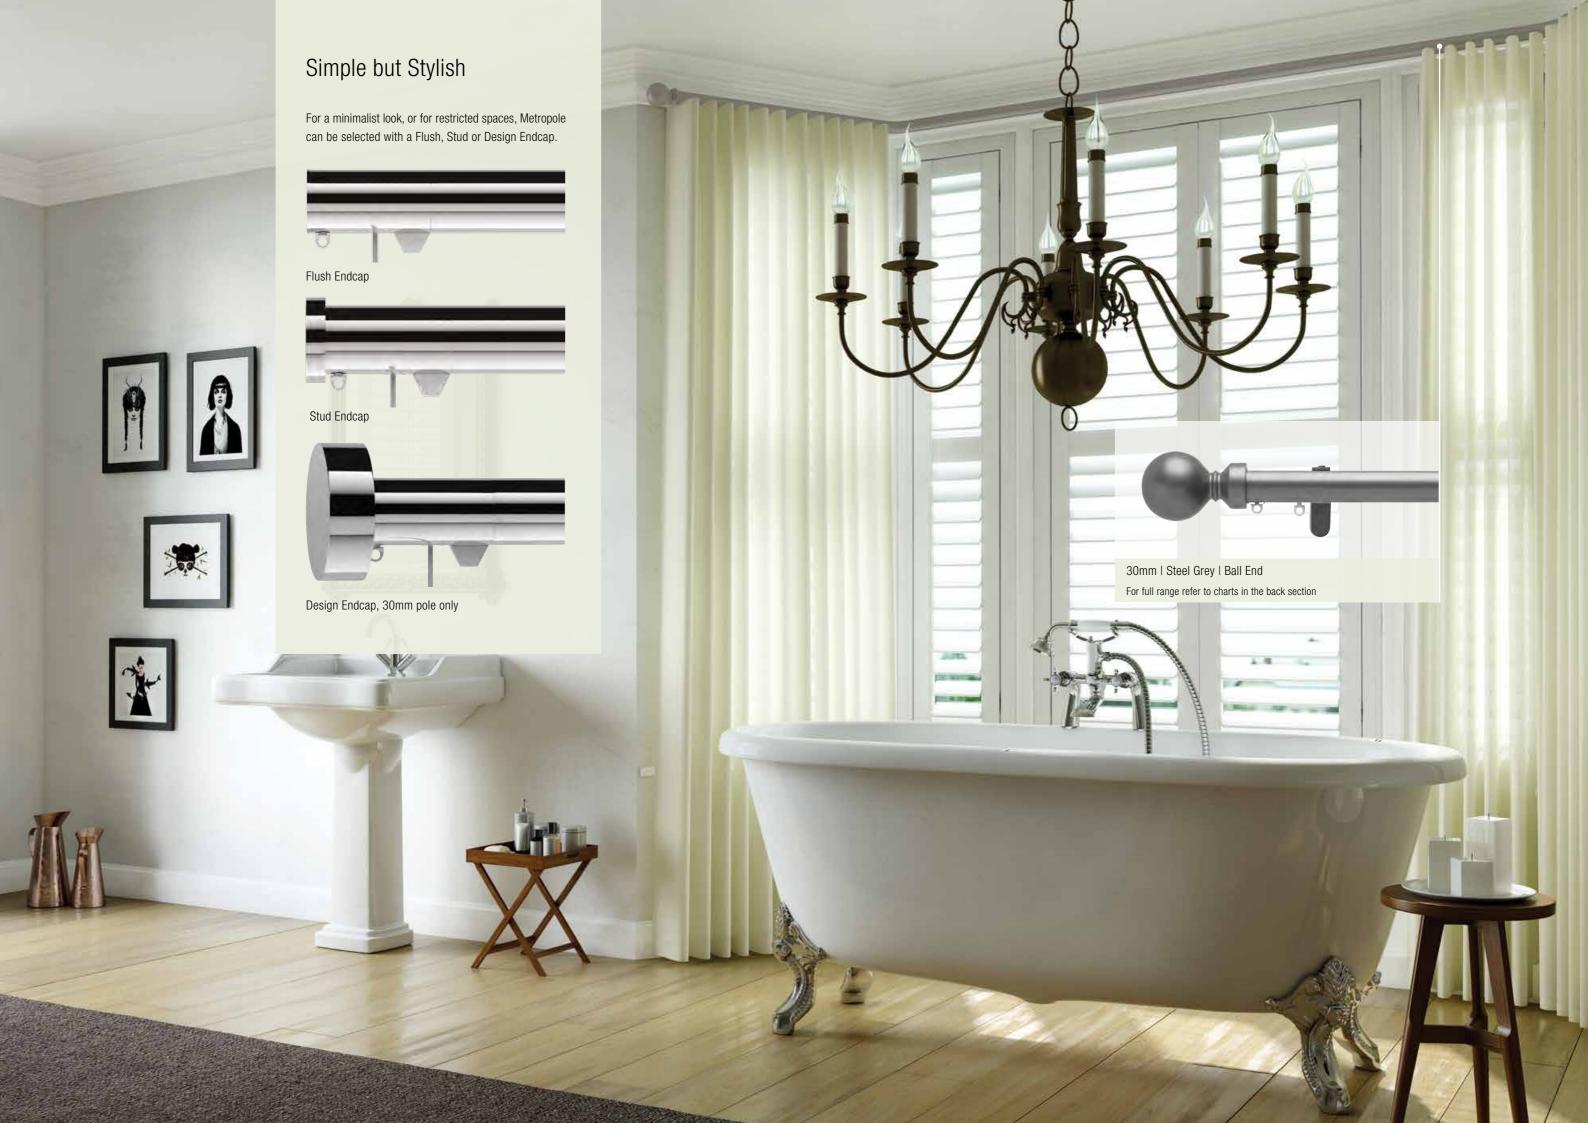

## Fused Ball - Wood Finish

Walnut

Groove Ball

Groove Cylinder

Groove

Disc Colour Options Clear/Black/Ribbed/Green

Silver with Black Disc

Strata