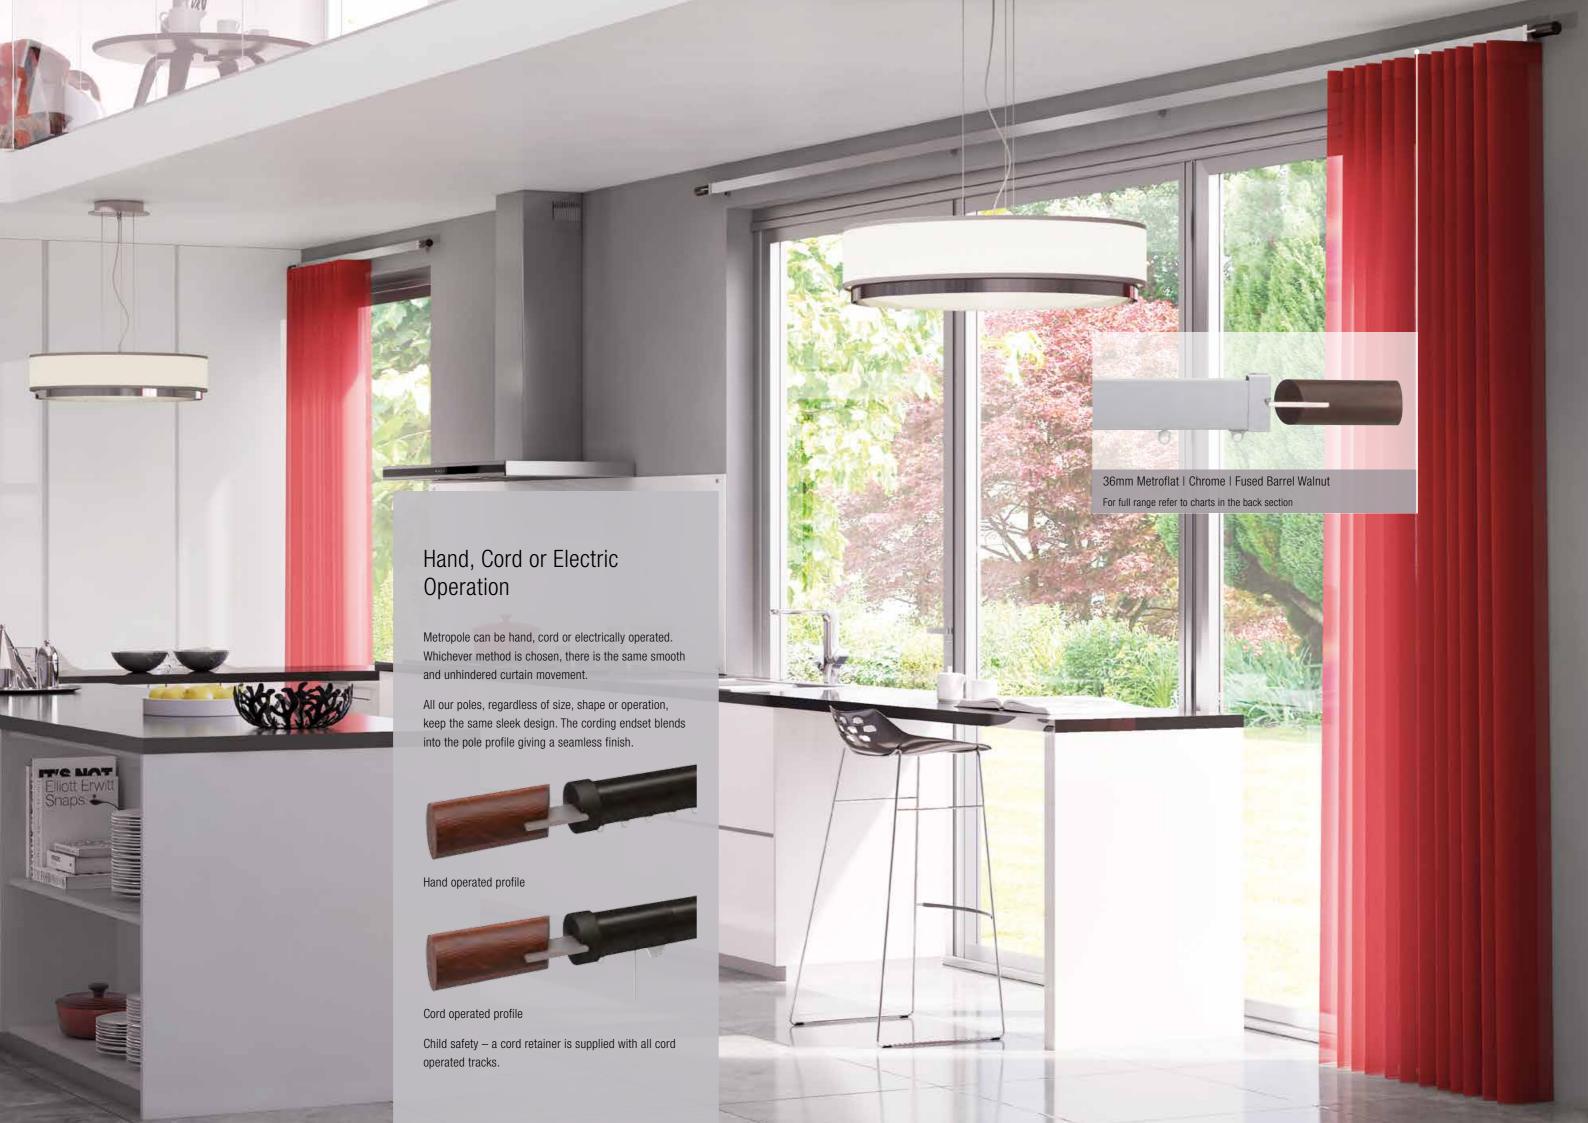

## Fused Barrel – Colour Matched Fused Barrel – Wood Finish Fused Ball – Colour Matched

Walnut

With Metroflat System 6100

With Metroflat System 6100

With 50mm Pole

|                   | With 30mm Pole       |                                  |        | Oak                                                     |                      |                                  |                     | With 50mm Pole                                          |                      |                                  |                     |                                                         |
|-------------------|----------------------|----------------------------------|--------|---------------------------------------------------------|----------------------|----------------------------------|---------------------|---------------------------------------------------------|----------------------|----------------------------------|---------------------|---------------------------------------------------------|
|                   | ø 23mm               | ø 30mm                           | ø 36mm | ø 50mm                                                  | ø 23mm               | ø 30mm                           | ø 36mm              | ø 50mm                                                  | ø 23mm               | ø 30mm                           | ø 36mm              | ø 50mm                                                  |
|                   | System<br>Hand -1003 | System<br>Hand-6130<br>Cord-6120 |        | System<br>Hand - 6140<br>Cord - 6160<br>Electric - 6150 | System<br>Hand -1003 | System<br>Hand-6130<br>Cord-6120 | System<br>Hand-6100 | System<br>Hand - 6140<br>Cord - 6160<br>Electric - 6150 | System<br>Hand -1003 | System<br>Hand-6130<br>Cord-6120 | System<br>Hand-6100 | System<br>Hand - 6140<br>Cord - 6160<br>Electric - 6150 |
| White             | •                    | •                                | •      | •                                                       | •                    | •                                | •                   | •                                                       | •                    | •                                | •                   | •                                                       |
| Cream             |                      | •                                |        |                                                         |                      | •                                |                     |                                                         |                      | •                                |                     |                                                         |
| Taupe             | •                    | •                                |        | •                                                       | •                    | •                                |                     | •                                                       | •                    | •                                |                     | •                                                       |
| Silver            | •                    | • 6130 only                      | •      | •                                                       | •                    | • 6130 only                      | •                   | •                                                       | •                    | • 6130 only                      | •                   | •                                                       |
| Anodic Grey       |                      | •                                |        | •                                                       |                      | •                                |                     | •                                                       |                      | •                                |                     | •                                                       |
| Chrome            |                      |                                  |        |                                                         | •                    | •                                | •                   |                                                         |                      |                                  |                     |                                                         |
| Classic Gold      |                      |                                  |        |                                                         |                      | •                                |                     |                                                         |                      |                                  |                     |                                                         |
| Sand              |                      | •                                |        |                                                         |                      | •                                |                     |                                                         |                      | •                                |                     |                                                         |
| Antique<br>Bronze |                      | •                                | •      | •                                                       |                      | •                                | •                   | •                                                       |                      | •                                | •                   | •                                                       |
| Bronze            |                      | •                                | •      |                                                         |                      | •                                | •                   |                                                         |                      | •                                | •                   |                                                         |
| Gunmetal          | •                    | •                                | •      |                                                         | •                    | •                                | •                   |                                                         | •                    | •                                | •                   |                                                         |
| Steel Grey        |                      | •                                | •      | •                                                       |                      | •                                | •                   | •                                                       |                      | •                                | •                   | •                                                       |
| Black             | •                    | •                                | •      | •                                                       | •                    | •                                | •                   | •                                                       | •                    | •                                | •                   | •                                                       |
| 0ak               |                      |                                  |        |                                                         |                      |                                  |                     |                                                         |                      |                                  |                     |                                                         |