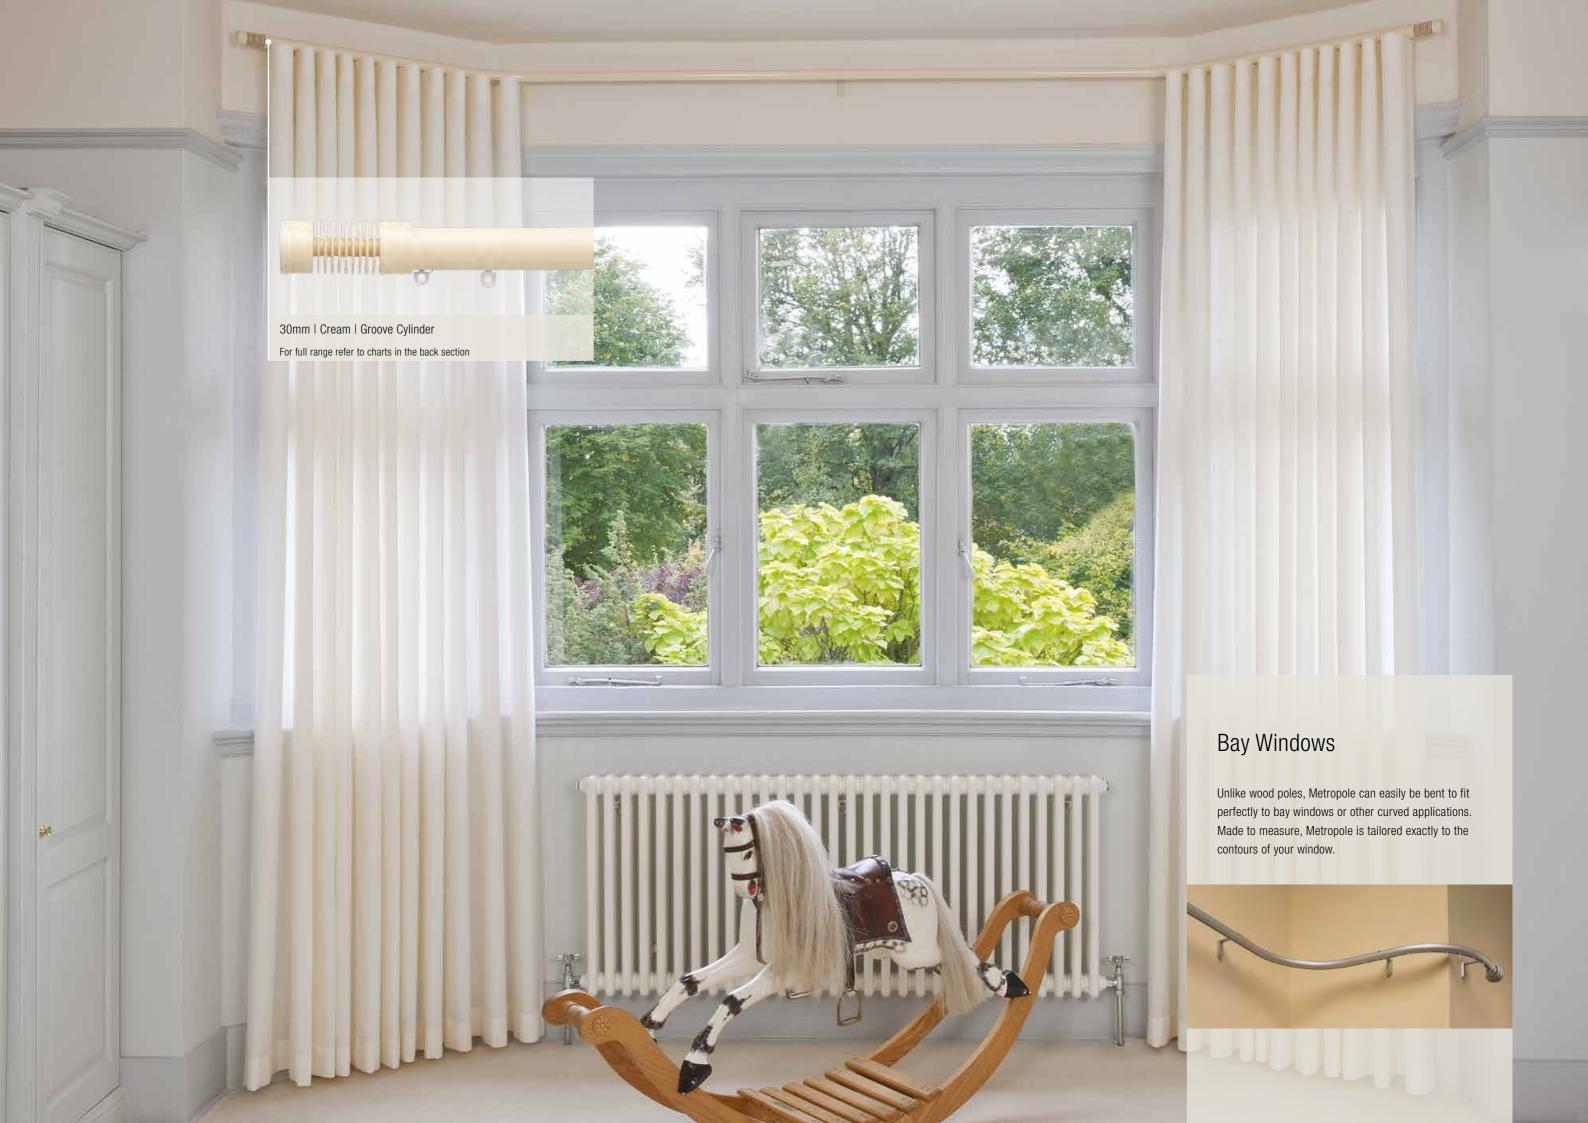

Metropole Decorative Curtain Poles





























not Spear







Clear



Crystal

Crystal Cube

Etched

Shard

Crystal Cylinder and Cube Colour Options Brown/Green/Black

|                   | ø 23mm              | ø 30mm                           | ø 36mm              | ø 50mm                                                  | ø 23mm              | ø 30mm                           | ø 36mm | ø 50mm                                                  | ø 23mm              | ø 30mm                               | ø 36mm              | ø 50mm                                            |
|-------------------|---------------------|----------------------------------|---------------------|---------------------------------------------------------|---------------------|----------------------------------|--------|----------------