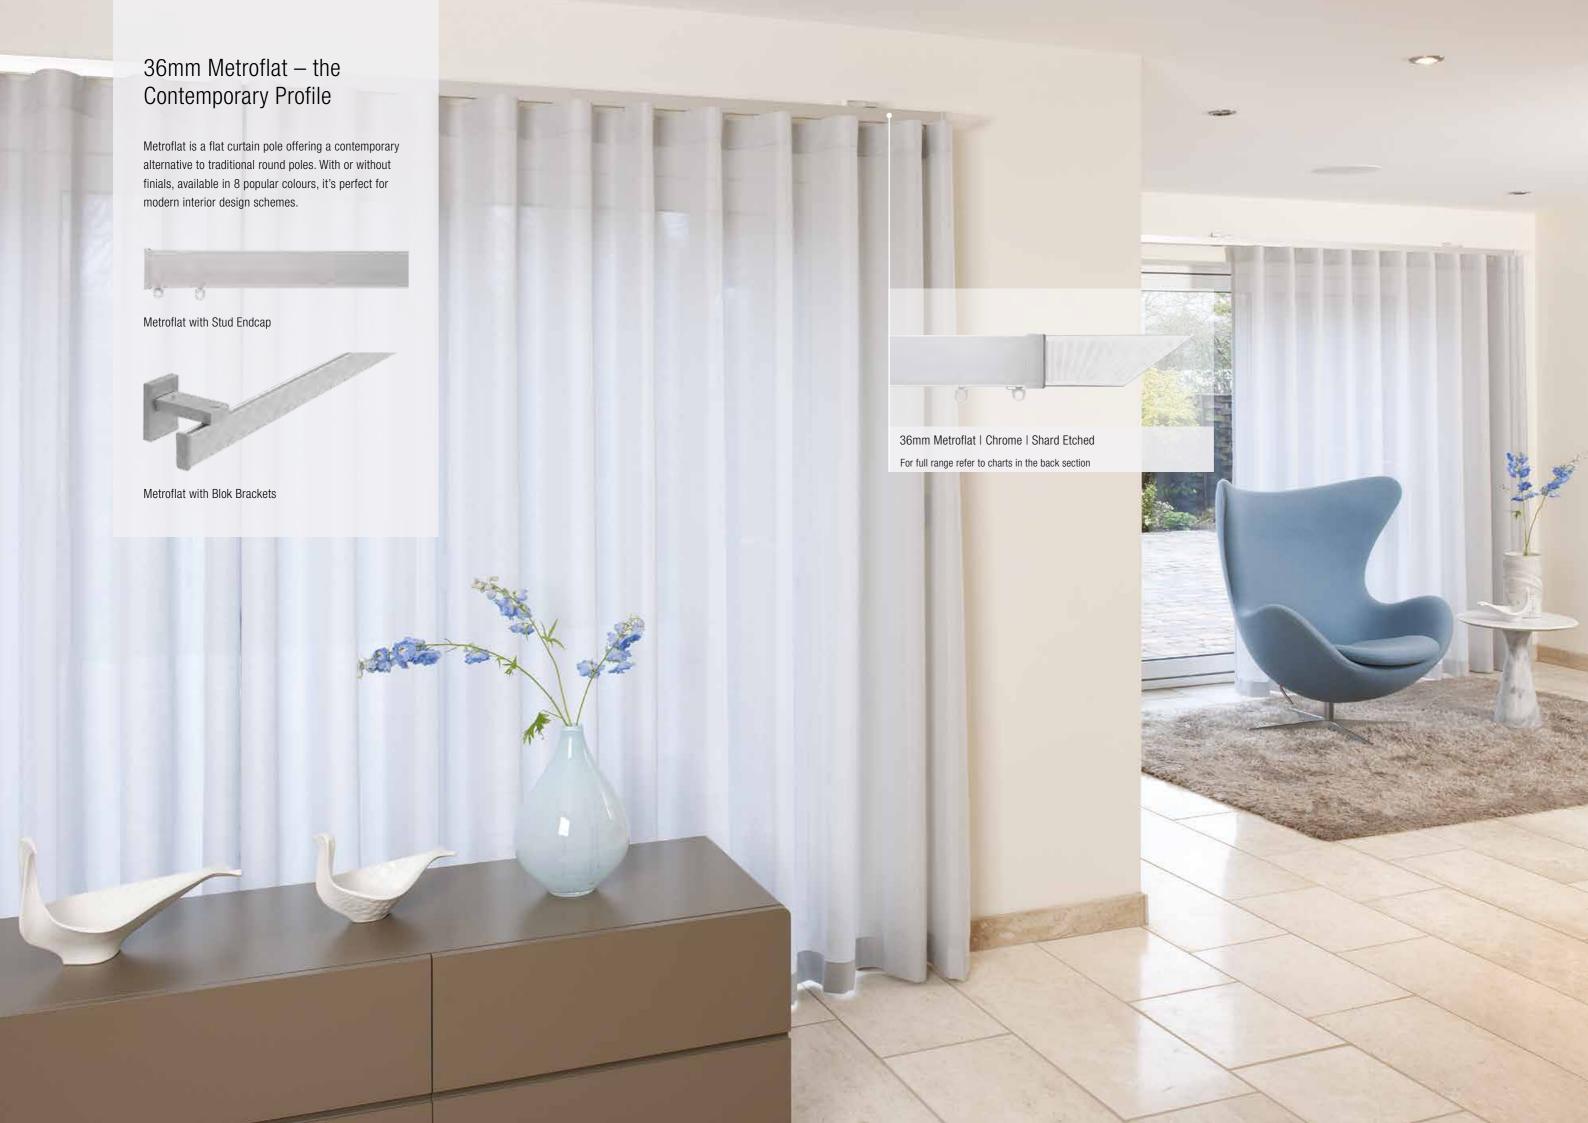

Metropole Decorative Curtain Poles





























not Spear







Clear



Crystal

Crystal Cube

Etched

Shard

Crystal Cylinder and Cube Colour Options Brown/Green/Black

|                   | ø 23mm              | ø 30mm                           | ø 36mm              | ø 50mm                                                  | ø 23mm              | ø 30mm                           | ø 36mm | ø 50mm                                                  | ø 23mm              | ø 30mm                               | ø 36mm              | ø 50mm                                            |
|-------------------|---------------------|----------------------------------|---------------------|---------------------------------------------------------|---------------------|----------------------------------|--------|------------------