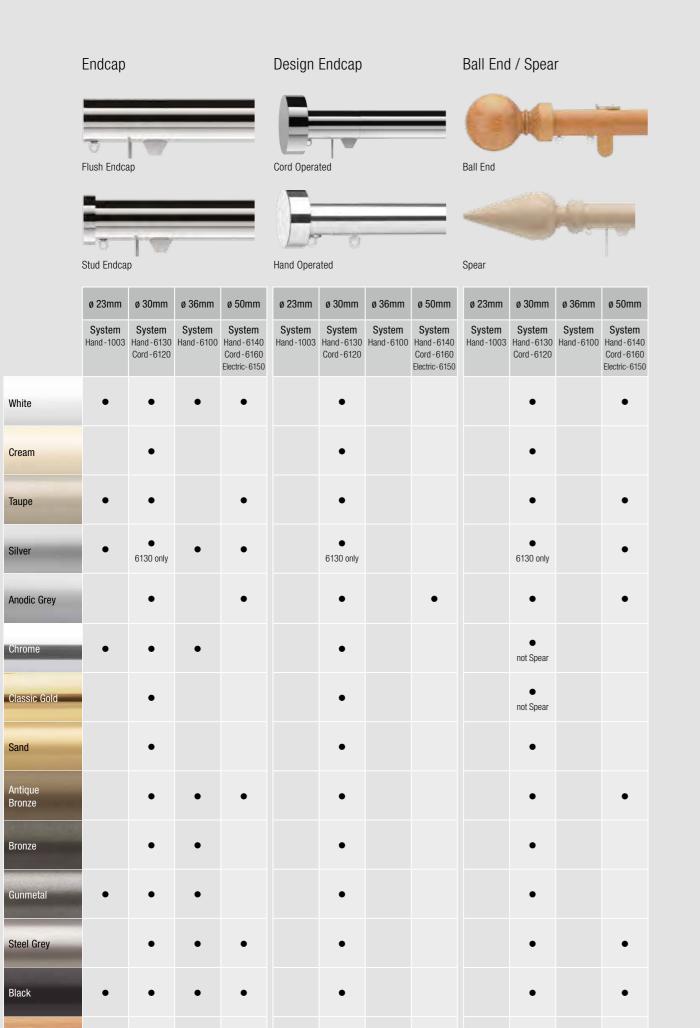

|                   | ø 23mm              | ø 30mm                           | ø 36mm              | ø 50mm                                                  | ø 23mm              | ø 30mm                           | ø 36mm | ø 50mm                                                  | ø 23mm              | ø 30mm                               | ø 36mm              | ø 50mm                                            |
|-------------------|---------------------|----------------------------------|---------------------|---------------------------------------------------------|---------------------|----------------------------------|--------|---------------------------------------------------------|---------------------|--------------------------------------|---------------------|---------------------------------------------------|
|                   | System<br>Hand-1003 | System<br>Hand-6130<br>Cord-6120 | System<br>Hand-6100 | System<br>Hand - 6140<br>Cord - 6160<br>Electric - 6150 | System<br>Hand-1003 | System<br>Hand-6130<br>Cord-6120 |        | System<br>Hand - 6140<br>Cord - 6160<br>Electric - 6150 | System<br>Hand-1003 | System<br>Hand - 6130<br>Cord - 6120 | System<br>Hand-6100 | System<br>Hand-6140<br>Cord-6160<br>Electric-6150 |
| White             | •                   | •                                |                     | •                                                       | •                   | •                                | •      |                                                         | •                   | •                                    |                     | •                                                 |
| Cream             |                     | •                                |                     |                                                         |                     | •                                |        |                                                         |                     | •                                    |                     |                                                   |
| Taupe             | •                   | •                                |                     | •                                                       | •                   | •                                |        |                                                         | •                   | •                                    |                     | •                                                 |
| Silver            | •                   | • 6130 only                      |                     | •                                                       | •                   | • 6130 only                      | •      |                                                         | •                   | • 6130 only                          |                     | •                                                 |
| Anodic Grey       |                     | •                                |                     | •                                                       |                     | •                                |        | •                                                       |                     | •                                    |                     | •                                                 |
| Chrome            | •                   | •                                |                     |                                                         | •                   | •                                | •      |                                                         | •                   | •                                    |                     |                                                   |
| Classic Gold      |                     | •                                |                     |                                                         |                     | •                                |        |                                                         |                     | •                                    |                     |                                                   |
| Sand              |                     | •                                |                     |                                                         |                     | •                                |        |                                                         |                     | •                                    |                     |                                                   |
| Antique<br>Bronze |                     | •                                |                     | •                                                       |                     | •                                | •      |                                                         |                     | •                                    |                     | •                                                 |
| Bronze            |                     | •                                |                     |                                                         |                     | •                                | •      |                                                         |                     | •                                    |                     |                                                   |
| Gunmetal          | •                   | •                                |                     |                                                         | •                   | •                                | •      |                                                         | •                   | •                                    |                     |                                                   |
| Steel Grey        |                     | •                                |                     | •                                                       |                     | •                                | •      |                                                         |                     | •                                    |                     | •                                                 |
| Black             | •                   | •                                |                     | •                                                       | •                   | •                                | •      |                                                         | •                   | •                                    |                     | •                                                 |
| Oak               |                     | •                                |                     | •                                                       |                     |                                  |        |                                                         |                     |                                      |                     |                                                   |