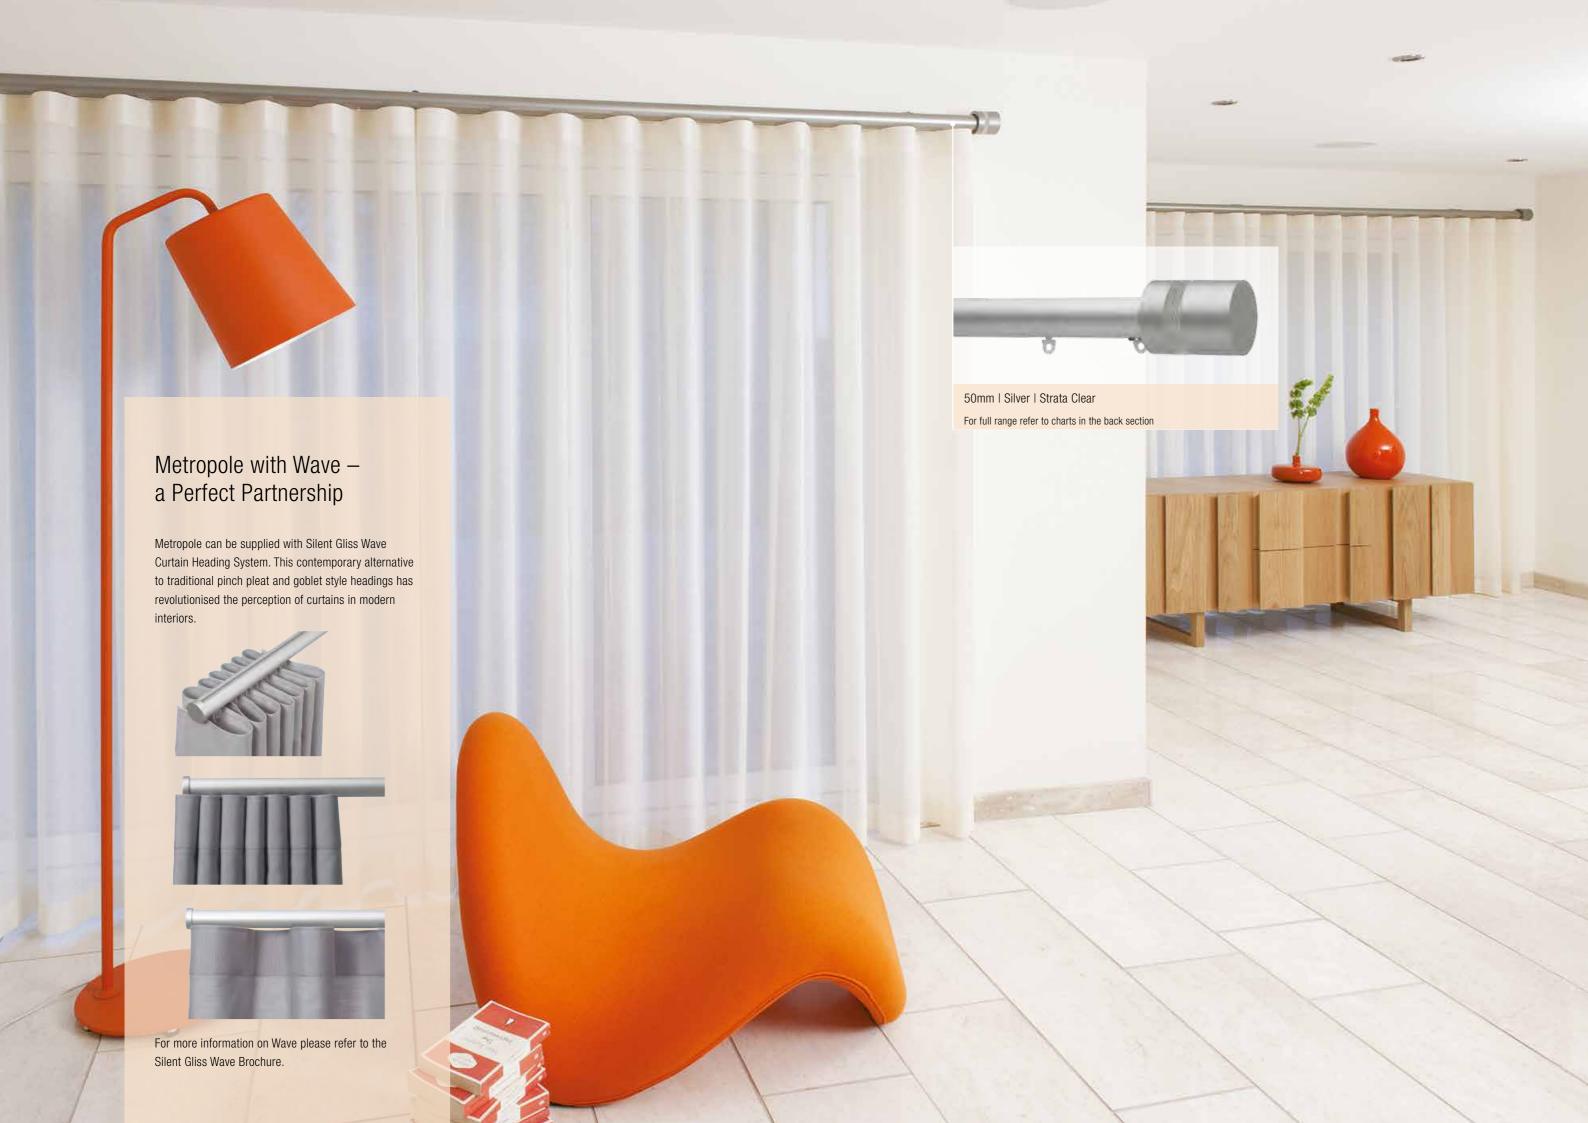

Metropole Decorative Curtain Poles





























not Spear







Clear



Crystal

Crystal Cube

Etched

Shard

Crystal Cylinder and Cube Colour Options Brown/Green/Black

|                   | ø 23mm              | ø 30mm                           | ø 36mm              | ø 50mm                                                  | ø 23mm              | ø 30mm                           | ø 36mm | ø 50mm                                                  | ø 23mm              | ø 30mm                               | ø 36mm              | ø 50mm                                            |
|-------------------|---------------------|----------------------------------|---------------------|---------------------------------------------------------|---------------------|----------------------------------|--------|----------------------------