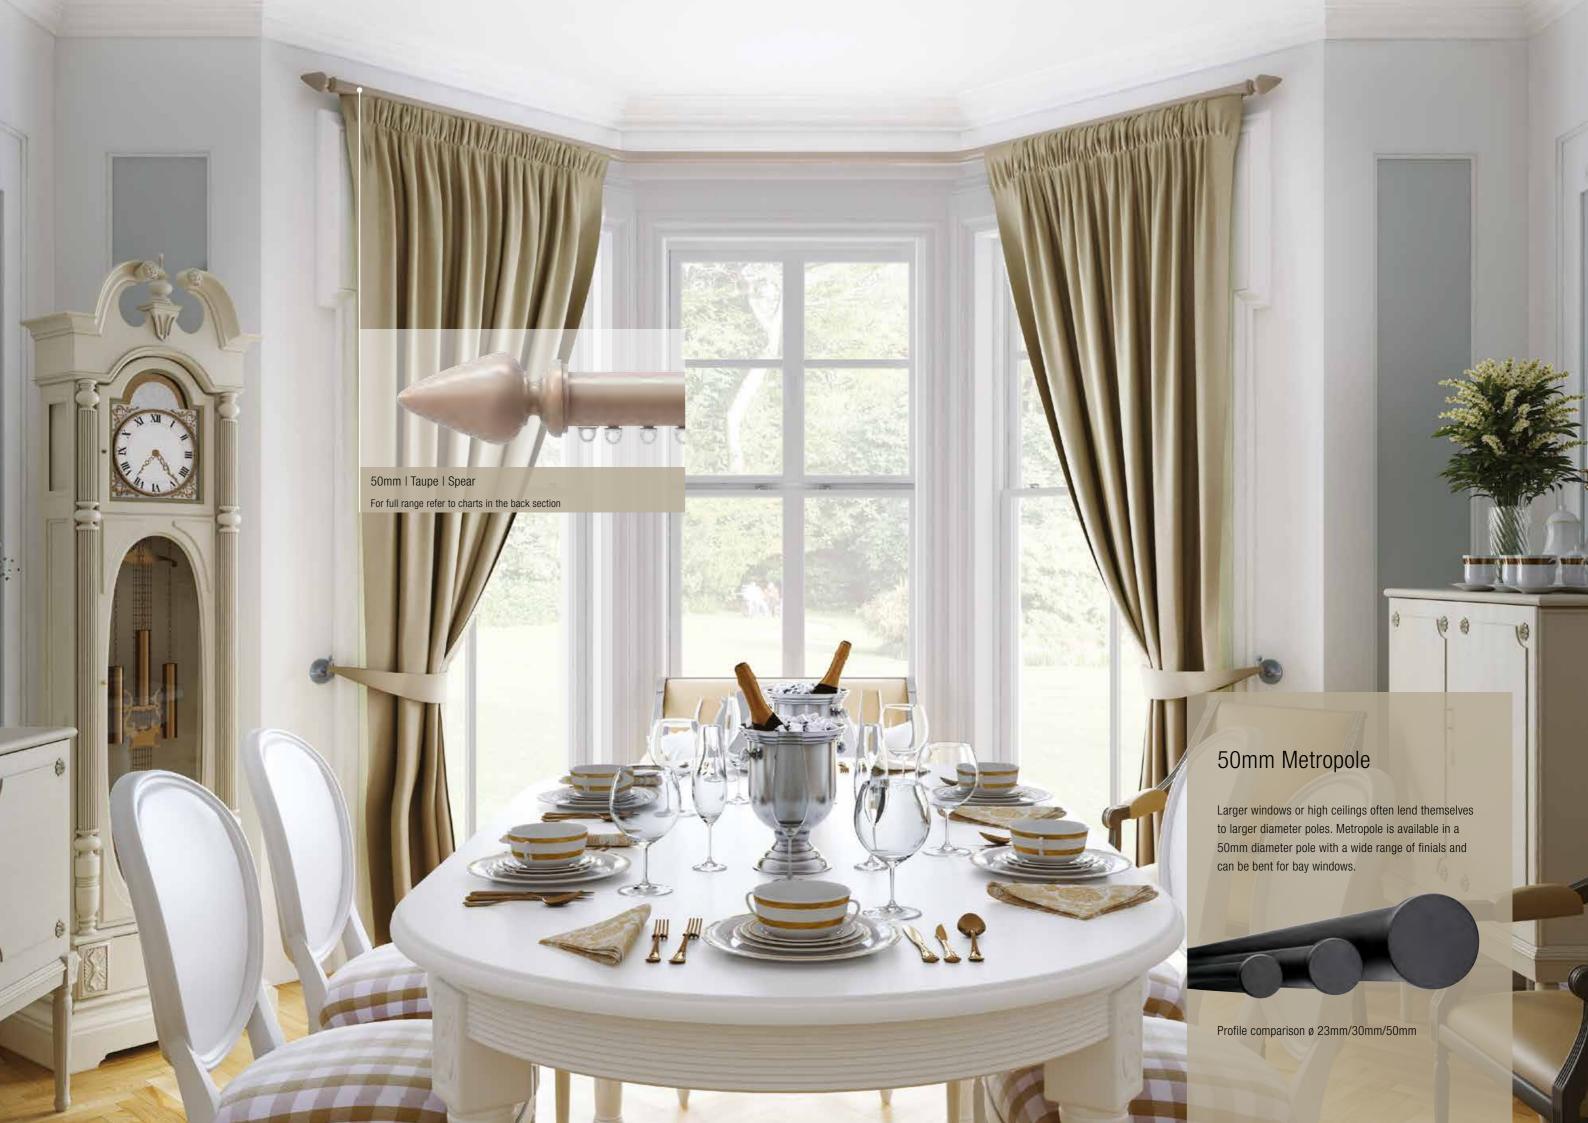

Metropole Decorative Curtain Poles





























not Spear







Clear



Crystal

Crystal Cube

Etched

Shard

Crystal Cylinder and Cube Colour Options Brown/Green/Black

|                   | ø 23mm              | ø 30mm                           | ø 36mm              | ø 50mm                                                  | ø 23mm              | ø 30mm                           | ø 36mm | ø 50mm                                                  | ø 23mm              | ø 30mm                               | ø 36mm              | ø 50mm                                            |
|-------------------|---------------------|----------------------------------|---------------------|---------------------------------------------------------|---------------------|----------------------------------|--------|--------------------------