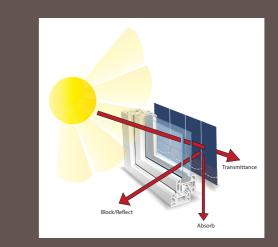

## thames

Sandstone

**Transmittance** is the amount of light and heat transmitted beyond the fabric. The lower the amount, the greater the efficiency.

shading

efficiency

YewdaleDefiant®

thames fabric

**Block/reflect** is the amount of heat and light that is blocked or reflected. The higher the amount, the greater the efficiency.

**Absorption** is the amount of heat and light absorbed in the fabric. The higher the amount, the lower the efficiency.

**Ultraviolet** protection illustrates how protective the fabric is against ultraviolet rays. The higher the amount, the greater the effectiveness.