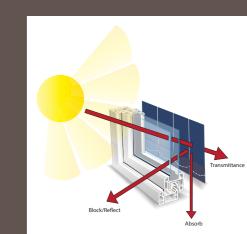

### shading efficiency **Transmittance** is the amount of light and heat transmitted beyond White 0 0 100 100 30 70 the fabric. The lower the amount, the greater the efficiency. **Block/reflect** is the amount of heat and light that is blocked or reflected. The higher the amount, the greater the efficiency.

Magnolia

light absorbed in the fabric. The higher the amount, the lower the efficiency.

**Absorption** is the amount of heat and

**Ultraviolet** protection illustrates how protective the fabric is against ultraviolet rays. The higher the amount, the greater the effectiveness.