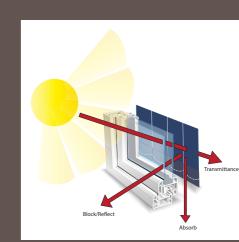

## shading efficiency

**Transmittance** is the amount of light and heat transmitted beyond the fabric. The lower the amount, the greater the efficiency.

**Block/reflect** is the amount of heat and light that is blocked or reflected. The higher the amount, the greater the efficiency.

**Absorption** is the amount of heat and light absorbed in the fabric. The higher the amount, the lower the efficiency.

**Ultraviolet** protection illustrates how protective the fabric is against ultraviolet rays. The higher the amount, the greater the effectiveness.