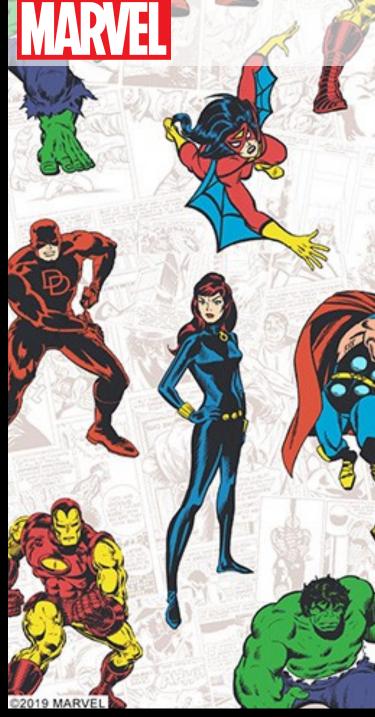

## BE PART OF THE STORY

Disney, Star Wars<sup>™</sup> and Marvel bring many incredible movies and compelling characters to our lives each year, so we're thrilled to help bring them to life and into your home with Louvolite window blinds.

As new films are released, new designs will also be released so that film fans can quickly and easily update their window blind with exciting looks from the movie of the moment.

With an ever expanding archive of designs featuring classic, loved characters like Mickey Mouse to brand new Super Heroes, there's sure to be a Disney, Star Wars™ or Marvel blind for everyone.