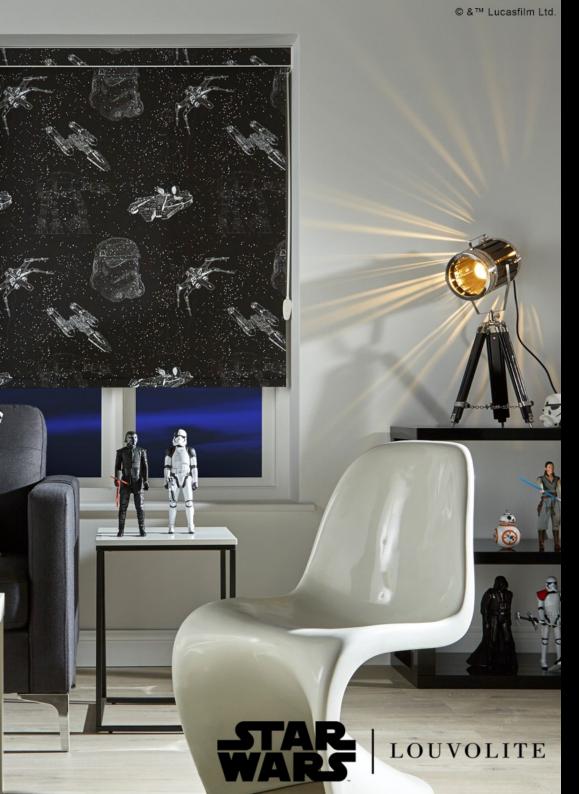

## ADD ADVENTURE TO EVERY JOURNEY

Bring magic, exploration and adventure into your home with these exclusive window blind designs only from Louvolite.

Baby's first room turns into a race track, galaxy, or princess castle. Louvolite with The Walt Disney Company have launched 12 initial designs that bring fantasy to the dreamers or action to the adventurers. No matter the age there's a design for every step of their way, even for the big kid in you!

These window blinds, with their fantastic blackout properties, are great in bedrooms, family rooms and playrooms too! Bringing a touch of magic to every corner of your home.

## BE PART OF THE STORY

Disney, Star Wars<sup>™</sup> and Marvel bring many incredible movies and compelling characters to our lives each year, so we're thrilled to help bring them to life and into your home with Louvolite window blinds.

As new films are released, new designs will also be released so that film fans can quickly and easily update their window blind with exciting looks from the movie of the moment.

With an ever expanding archive of designs featuring classic, loved characters like Mickey Mouse to brand new Super Heroes, there's sure to be a Disney, Star Wars™ or Marvel blind for everyone.