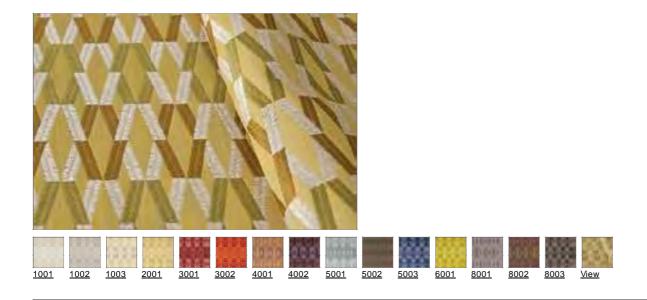

### Ambra DELIGARD

Item number: 36187

#### **Technical Sheet**

| Width                                                                 | approx. 134 cm                                                                                                                         |
|-----------------------------------------------------------------------|----------------------------------------------------------------------------------------------------------------------------------------|
| Weight                                                                | approx. 695 g/m²                                                                                                                       |
| Repeat                                                                | no repeat                                                                                                                              |
| Composition                                                           | Effective coat 100% Polyester                                                                                                          |
| Flame retardant                                                       | DIN EN 1021 Teil 1, DIN EN 1021 Teil 2, BS 5852 Crib 5, IMO Res.<br>A471 (XII),<br>Flame-resistance is dependant of foam that is used. |
| Lightfastness<br>DIN EN ISO 105-B02                                   | note 4                                                                                                                                 |
| Rub Fastness<br>DIN EN ISO 105-X12                                    | dry: note 4-5, wet: note 4-5                                                                                                           |
| Scrub resistance Martindale<br>DIN EN ISO 12947-2 / DIN EN 14465-2006 | approx. 60000 rubs                                                                                                                     |
| Pilling<br>DIN EN ISO 12945-2                                         | note 5 at 2000 rubs                                                                                                                    |
| Hydrostatic pressure test<br>DIN EN 20811                             | 20 mbar                                                                                                                                |
| Spray test<br>DIN EN 24920                                            | note: 4                                                                                                                                |
| Care                                                                  | see cleaning instructions for <u>DELIGARD</u> qualities Wir empfehlen, lösungsmittelfreien Kleber zu verwenden.                        |
| State: 24.03.2016                                                     |                                                                                                                                        |