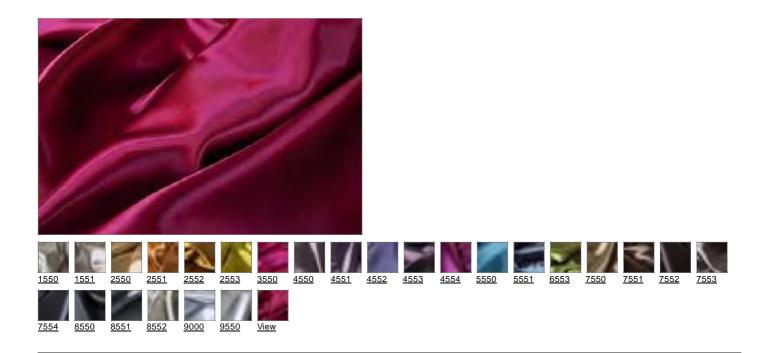

Polyester Trevira CS Flame retardant DIN 4102/B1, DIN EN 1021 Teil 1, DIN EN 1021 Teil 2, M1, BS 7176, BS 5852 Crib 5, IMO Res. A471 (XII), IMO Res. A652 (16), Flame-resistance is dependant of foam that is used. Lightfastness note 6-7 **DIN EN ISO 105-B02** Fastness to Washing 40° note 4-5 **DIN EN ISO 105-C10** Fabric relaxing washing 40°C warp approx. +/-1%, weft approx. +/-1 % **DIN EN ISO 6330/DIN EN ISO 5077** Fabric relaxing dry cleaning warp approx. +/-1%, weft approx. +/-1 % **DIN EN ISO 3175-1 Rub Fastness** dry: note 4-5, wet: note 4-5 **DIN EN ISO 105-X12** Scrub resistance Martindale approx. 80000 rubs DIN EN ISO 12947-2 / DIN EN 14465-2006 Pilling note 4-5 at 2000 rubs **DIN EN ISO 12945-2** Sound absorption factor 0.6 С Sound absorption class Care UZXSO State: 20.07.2015





### **Glamour DIMOUT**

Item number: 33046



### **Technical Sheet**

| Width                                                           | approx. 150 cm                                                       |
|-----------------------------------------------------------------|----------------------------------------------------------------------|
| Weight                                                          | approx. 245 g/m <sup>2</sup>                                         |
| Repeat                                                          | no repeat                                                            |
| Composition                                                     | 100% Polyester FR                                                    |
| Flame retardant