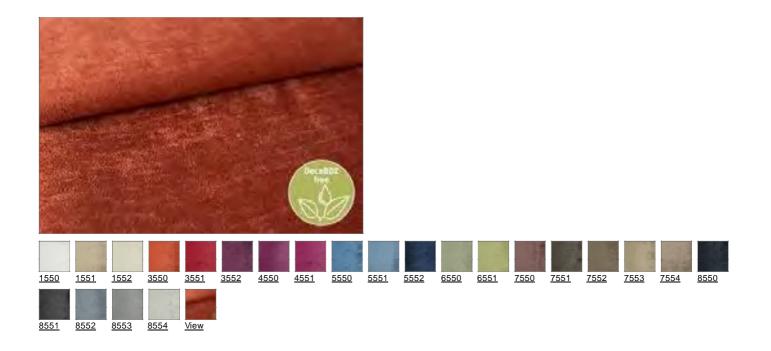

### **Alessio DIMOUT**

Item number: 29454

#### **Technical Sheet**

| Width                                                           | approx. 150 cm                                                       |
|-----------------------------------------------------------------|----------------------------------------------------------------------|
| Weight                                                          | approx. 295 g/m²                                                     |
| Repeat                                                          | no repeat                                                            |
| Composition                                                     | 100% Polyester FR                                                    |
| Flame retardant                                                 | DIN 4102/B1, M1, BS 5867 TYP B, IMO Res. A471 (XII),                 |
| Dimout Rate                                                     | The article stands out due to his significant high darkening effect. |
| Lightfastness<br>DIN EN ISO 105-B02                             | note 5-6                                                             |
| Fastness to Washing 40°<br>DIN EN ISO 105-C10                   | note 4-5                                                             |
| Fabric relaxing washing 40°C<br>DIN EN ISO 6330/DIN EN ISO 5077 | warp approx. +/-1%, weft approx. +/-1 %                              |
| Fabric relaxing dry cleaning<br>DIN EN ISO 3175-1               | warp approx. +/-1%, weft approx. +/-1 %                              |
| Rub Fastness<br>DIN EN ISO 105-X12                              | dry: note 4-5, wet: note 4-5                                         |
| Care                                                            | <b>四</b> 云 这图®                                                       |
| State: 24.03.2016                                               |                                                                      |