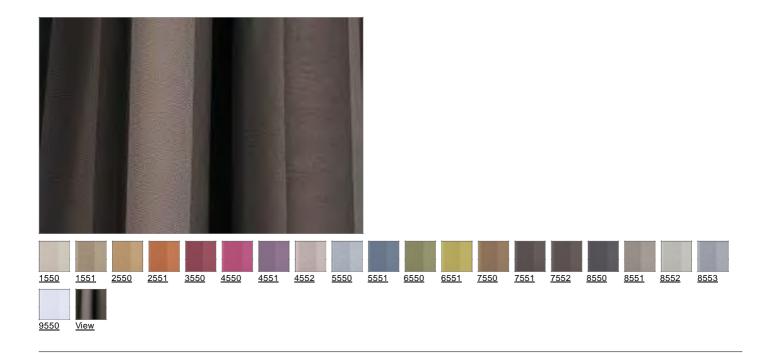

### **Alessio DIMOUT**

Item number: 29454

#### **Technical Sheet**

| Width                                                           | approx. 150 cm                                                       |
|-----------------------------------------------------------------|----------------------------------------------------------------------|
| Weight                                                          | approx. 295 g/m²                                                     |
| Repeat                                                          | no repeat                                                            |
| Composition                                                     | 100% Polyester FR                                                    |
| Flame retardant                                                 | DIN 4102/B1, M1, BS 5867 TYP B, IMO Res. A471 (XII),                 |
| Dimout Rate                                                     | The article stands out due to his significant high darkening effect. |
| Lightfastness<br>DIN EN ISO 105-B02                             | note 5-6                                                             |
| Fastness to Washing 40°<br>DIN EN ISO 105-C10                   | note 4-5                                                             |
| Fabric relaxing washing 40°C<br>DIN EN ISO 6330/DIN EN ISO 5077 | warp approx. +/-1%, weft approx. +/-1 %                              |
| Fabric relaxing dry cleaning<br>DIN EN ISO 3175-1               | warp approx. +/-1%, weft approx. +/-1 %                              |
| Rub Fastness<br>DIN EN ISO 105-X12                              | dry: note 4-5, wet: note 4-5                                         |
| Care                                                            | <b>四</b> 云 这图®                                                       |
| State: 24.03.2016                                               |                                                                      |