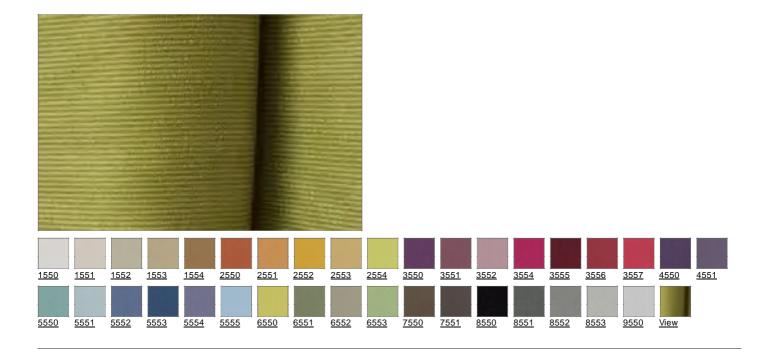

### Albero

Item number: 33779

#### **Technical Sheet**

| Width                                                                 | approx. 140 cm                                                                                                                                            |
|-----------------------------------------------------------------------|-----------------------------------------------------------------------------------------------------------------------------------------------------------|
| Weight                                                                | approx. 275 g/m <sup>2</sup>                                                                                                                              |
| Repeat                                                                | no repeat                                                                                                                                                 |
| Composition                                                           | 100% Polyester FR                                                                                                                                         |
| Flame retardant                                                       | DIN 4102/B1, DIN EN 1021 Teil 1, DIN EN 1021 Teil 2, M1, BS<br>5852 Crib 5, IMO Res. A652 (16), C1<br>Flame-resistance is dependant of foam that is used. |
| Lightfastness<br>DIN EN ISO 105-B02                                   | note 4-5                                                                                                                                                  |
| Fastness to Washing 40°<br>DIN EN ISO 105-C10                         | note 4-5                                                                                                                                                  |
| Fabric relaxing washing 40°C<br>DIN EN ISO 6330/DIN EN ISO 5077       | warp approx. +/-1%, weft approx. +/-1 %                                                                                                                   |
| Fabric relaxing dry cleaning<br>DIN EN ISO 3175-1                     | warp approx. +/-1%, weft approx. +/-1 %                                                                                                                   |
| Rub Fastness<br>DIN EN ISO 105-X12                                    | dry: note 4-5, wet: note 4-5                                                                                                                              |
| Scrub resistance Martindale<br>DIN EN ISO 12947-2 / DIN EN 14465-2006 | approx. 40000 rubs                                                                                                                                        |
| Pilling<br>DIN EN ISO 12945-2                                         | note 4-5 at 2000 rubs                                                                                                                                     |
| Care                                                                  | uu axr                                                                                                                                                    |
| State: 24.03.2016                                                     |                                                                                                                                                           |
|                                                                       |                                                                                                                                                           |