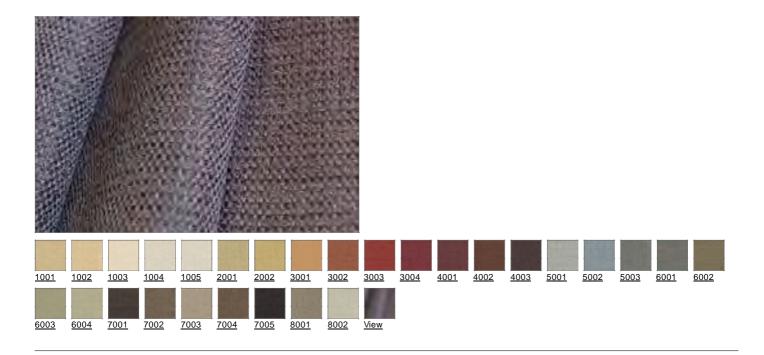

### Albero

Item number: 33779

#### **Technical Sheet**

| Width                                                                 | approx. 140 cm                                                                                                                                            |
|-----------------------------------------------------------------------|-----------------------------------------------------------------------------------------------------------------------------------------------------------|
| Weight                                                                | approx. 275 g/m <sup>2</sup>                                                                                                                              |
| Repeat                                                                | no repeat                                                                                                                                                 |
| Composition                                                           | 100% Polyester FR                                                                                                                                         |
| Flame retardant                                                       | DIN 4102/B1, DIN EN 1021 Teil 1, DIN EN 1021 Teil 2, M1, BS<br>5852 Crib 5, IMO Res. A652 (16), C1<br>Flame-resistance is dependant of foam that is used. |
| Lightfastness<br>DIN EN ISO 105-B02                                   | note 4-5                                                                                                                                                  |
| Fastness to Washing 40°<br>DIN EN ISO 105-C10                         | note 4-5                                                                                                                                                  |
| Fabric relaxing washing 40°C<br>DIN EN ISO 6330/DIN EN ISO 5077       | warp approx. +/-1%, weft approx. +/-1 %                                                                                                                   |
| Fabric relaxing dry cleaning<br>DIN EN ISO 3175-1                     | warp approx. +/-1%, weft approx. +/-1 %                                                                                                                   |
| Rub Fastness<br>DIN EN ISO 105-X12                                    | dry: note 4-5, wet: note 4-5                                                                                                                              |
| Scrub resistance Martindale<br>DIN EN ISO 12947-2 / DIN EN 14465-2006 | approx. 40000 rubs                                                                                                                                        |
| Pilling<br>DIN EN ISO 12945-2                                         | note 4-5 at 2000 rubs                                                                                                                                     |
| Care                                                                  | uu axr                                                                                                                                                    |
| State: 24.03.2016                                                     |                                                                                                                                                           |
|                                                                       |                                                                                                                                                           |