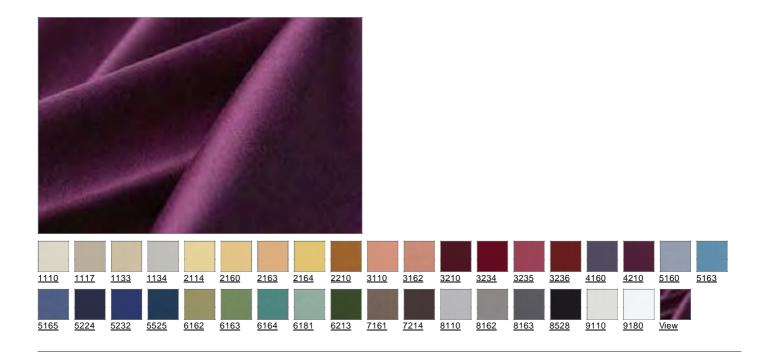

### **Alessio DIMOUT**

Item number: 29454

#### **Technical Sheet**

| Width                                                           | approx. 150 cm                                                       |
|-----------------------------------------------------------------|----------------------------------------------------------------------|
| Weight                                                          | approx. 295 g/m²                                                     |
| Repeat                                                          | no repeat                                                            |
| Composition                                                     | 100% Polyester FR                                                    |
| Flame retardant                                                 | DIN 4102/B1, M1, BS 5867 TYP B, IMO Res. A471 (XII),                 |
| Dimout Rate                                                     | The article stands out due to his significant high darkening effect. |
| Lightfastness<br>DIN EN ISO 105-B02                             | note 5-6                                                             |
| Fastness to Washing 40°<br>DIN EN ISO 105-C10                   | note 4-5                                                             |
| Fabric relaxing washing 40°C<br>DIN EN ISO 6330/DIN EN ISO 5077 | warp approx. +/-1%, weft approx. +/-1 %                              |
| Fabric relaxing dry cleaning<br>DIN EN ISO 3175-1               | warp approx. +/-1%, weft approx. +/-1 %                              |
| Rub Fastness<br>DIN EN ISO 105-X12                              | dry: note 4-5, wet: note 4-5                                         |
| Care                                                            | <b>四</b> 云 这图®                                                       |
| State: 24.03.2016                                               |                                                                      |