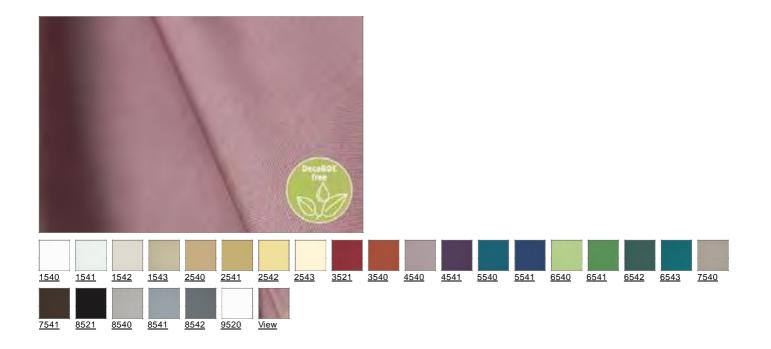

Ava

UN 👛 🚸 🗕

Item number: 36507

#### **Technical Sheet**

Width approx. 145 cm Weight approx. 220 g/m<sup>2</sup> Repeat length approx. 5 cm, width approx. - cm 100% Polyester Trevira CS Composition Flame retardant DIN 4102/B1, M1, BS 5867 TYP C, IMO Res. A471 (XII), EN 13773, Lightfastness note 4-5 **DIN EN ISO 105-B02** Fastness to Washing 40° note 4-5 DIN EN ISO 105-C10 Fabric relaxing washing 40°C warp approx. +/- 1%, weft approx. +/- 1 % DIN EN ISO 6330/DIN EN ISO 5077 Fabric relaxing dry cleaning warp approx. +/-1%, weft approx. +/-1 % **DIN EN ISO 3175-1 Rub Fastness** dry: note 4-5, wet: note 4-5 **DIN EN ISO 105-X12** Care W 2 2 2 3 0