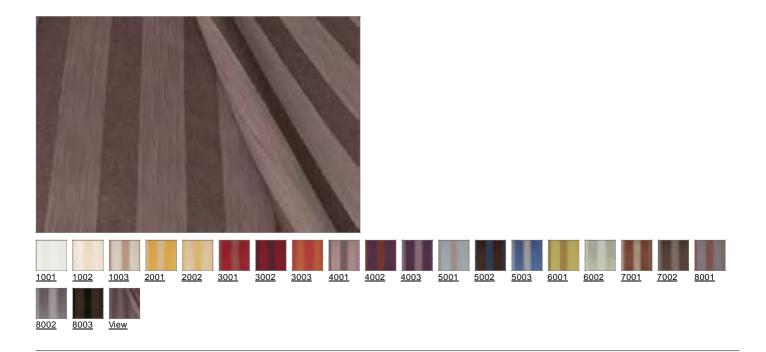

. 40000 rubs                                                                                             |
| note 5 at 2000 rubs                                                                                            |
| 40 mbar                                                                                                        |
| note: 3                                                                                                        |
| see cleaning instructions for DELIGARD qualities                                                               |
|                                                                                                                |
|                                                                                                                |





### Erino

Item number: 29589



#### **Technical Sheet**

Width Weight Repeat Composition Flame retardant

Lightfastness DIN EN ISO 105-B02 Fastness to Washing 40° DIN EN ISO 105-C10 Fabric relaxing washing 40°C

DIN EN ISO 6330/DIN EN ISO 5077 Fabric relaxing dry cleaning

DIN EN ISO 3175-1

Rub Fastness DIN EN ISO 105-X12

Care

approx. 220 g/m<sup>2</sup> length approx. - cm, width approx. 4,5 cm 100% Polyester FR DIN 4102/B1, DIN EN 1021 Teil 1, M1, BS 5867 TYP B, BS 5852 Crib 5, IMO Res. A471 (XII), EN 13773 , note 4-5 note 4-5 warp approx. +/-1%, weft approx. +/-1 %

warp approx. +/-1%, weft approx. +/-1 %

dry: note 4-5, wet: note 4-5



approx. 140 cm

State: 20.07.2015





### Fellini DELIGARD

Item number: 27903

#### **Technical Sheet**

Width approx. 150 cm Weight approx. 3