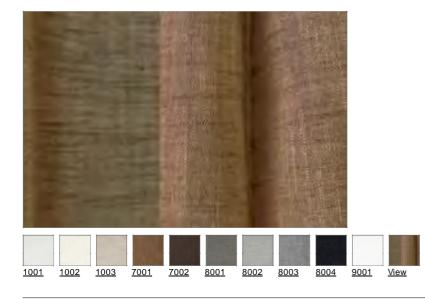

Raumhöhe in 310 cm

Dos

811°a

Item number: 33953

#### **Technical Sheet**

| Width                                                           | approx. 140 cm                                                  |
|-----------------------------------------------------------------|-----------------------------------------------------------------|
| Weight                                                          | approx. 185 g/m²                                                |
| Repeat                                                          | no repeat                                                       |
| Composition                                                     | 100% Polyester Trevira CS                                       |
| Flame retardant                                                 | DIN 4102/B1, M1, BS 5867 TYP C, IMO Res. A471 (XII), EN 13773 , |
| Lightfastness<br>DIN EN ISO 105-B02                             | note 5-6                                                        |
| Fastness to Washing 40°<br>DIN EN ISO 105-C10                   | note 4-5                                                        |
| Fabric relaxing washing 40°C<br>DIN EN ISO 6330/DIN EN ISO 5077 | warp approx. +/- 1%, weft approx. +/- 1 %                       |
| Fabric relaxing dry cleaning<br>DIN EN ISO 3175-1               | warp approx. +/- 1%, weft approx. +/- 1 %                       |
| Rub Fastness<br>DIN EN ISO 105-X12                              | dry: note 4-5, wet: note 4-5                                    |
| Care                                                            | 10 ax30                                                         |
| State: 20.07.2015                                               |                                                                 |