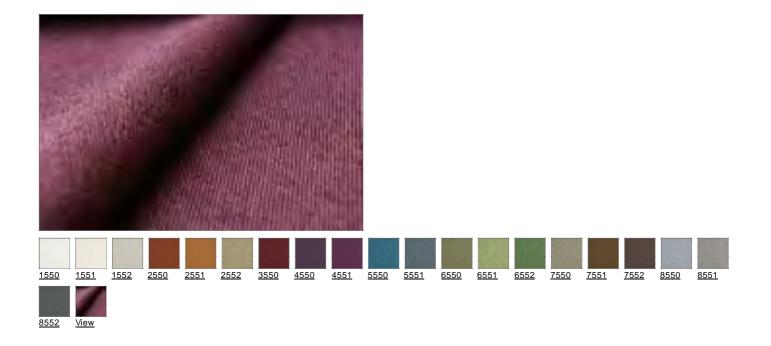

Ava

UN 👛 🚸 🗕

Item number: 36507

#### **Technical Sheet**

Width approx. 145 cm Weight approx. 220 g/m<sup>2</sup> Repeat length approx. 5 cm, width approx. - cm 100% Polyester Trevira CS Composition Flame retardant DIN 4102/B1, M1, BS 5867 TYP C, IMO Res. A471 (XII), EN 13773, Lightfastness note 4-5 **DIN EN ISO 105-B02** Fastness to Washing 40° note 4-5 DIN EN ISO 105-C10 Fabric relaxing washing 40°C warp approx. +/- 1%, weft approx. +/- 1 % DIN EN ISO 6330/DIN EN ISO 5077 Fabric relaxing dry cleaning warp approx. +/-1%, weft approx. +/-1 % **DIN EN ISO 3175-1 Rub Fastness** dry: note 4-5, wet: note 4-5 **DIN EN ISO 105-X12** Care W 2 2 2 3 0