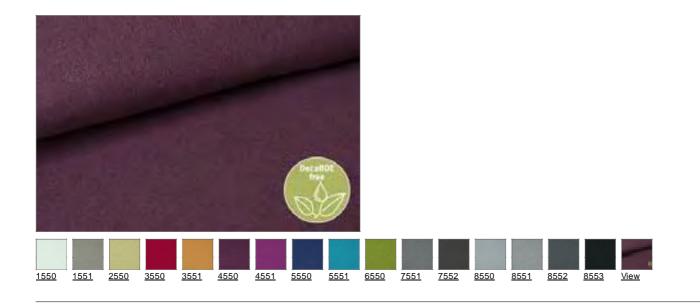

|





### Erino

Item number: 29589



#### **Technical Sheet**

Width Weight Repeat Composition Flame retardant

Lightfastness DIN EN ISO 105-B02 Fastness to Washing 40° DIN EN ISO 105-C10 Fabric relaxing washing 40°C

DIN EN ISO 6330/DIN EN ISO 5077 Fabric relaxing dry cleaning

DIN EN ISO 3175-1

Rub Fastness DIN EN ISO 105-X12

Care

approx. 220 g/m<sup>2</sup> length approx. - cm, width approx. 4,5 cm 100% Polyester FR DIN 4102/B1, DIN EN 1021 Teil 1, M1, BS 5867 TYP B, BS 5852 Crib 5, IMO Res. A471 (XII), EN 13773 , note 4-5 note 4-5 warp approx. +/-1%, weft approx. +/-1 %

warp approx. +/-1%, weft approx. +/-1 %

dry: note 4-5, wet: note 4-5



approx. 140 cm

State: 20.07.2015





### Fellini DELIGARD

Item number: 27903

#### **Technical Sheet**

Width approx. 150 cm Weight approx. 390 g/m<sup>2</sup> Repeat no repeat Composition Effective coat 100% Polyester Flame retardant DIN EN 1021 Teil 1, DIN EN 1021 Teil 2, BS 5852 Crib 5, IMO Res. A652 (16), Flame-resistance is dependant of foam that is used. Lightfastness note 5-6 **DIN EN ISO 105-B02 Rub Fastness** dry: note 4-5, wet: note 4-5 **DIN EN ISO 105-X12** Scrub resistance Martindale approx. 70000 rubs DIN EN ISO 12947-2 / DIN EN 14465-2006 Pilling note 4 at 2000 rubs **DIN EN ISO 12945-2** Hydrostatic pressure test 30 mbar **DIN EN 20811** Spray test note 4 **DIN EN 24920** see cleaning instructions for DELIGARD qualities Care State: 20.07.2015





### Gavi

Item number: 29352

**Technical Sheet** 



#### W