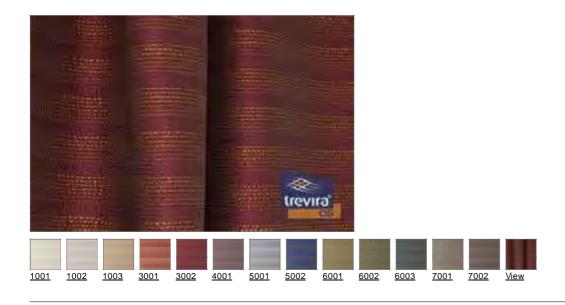

Ava

UN 👛 🚸 🗕

Item number: 36507

#### **Technical Sheet**

Width approx. 145 cm Weight approx. 220 g/m<sup>2</sup> Repeat length approx. 5 cm, width approx. - cm 100% Polyester Trevira CS Composition Flame retardant DIN 4102/B1, M1, BS 5867 TYP C, IMO Res. A471 (XII), EN 13773, Lightfastness note 4-5 **DIN EN ISO 105-B02** Fastness to Washing 40° note 4-5 DIN EN ISO 105-C10 Fabric relaxing washing 40°C warp approx. +/- 1%, weft approx. +/- 1 % DIN EN ISO 6330/DIN EN ISO 5077 Fabric relaxing dry cleaning warp approx. +/-1%, weft approx. +/-1 % **DIN EN ISO 3175-1 Rub Fastness** dry: note 4-5, wet: note 4-5 **DIN EN ISO 105-X12** Care W 2 2 2 3 0