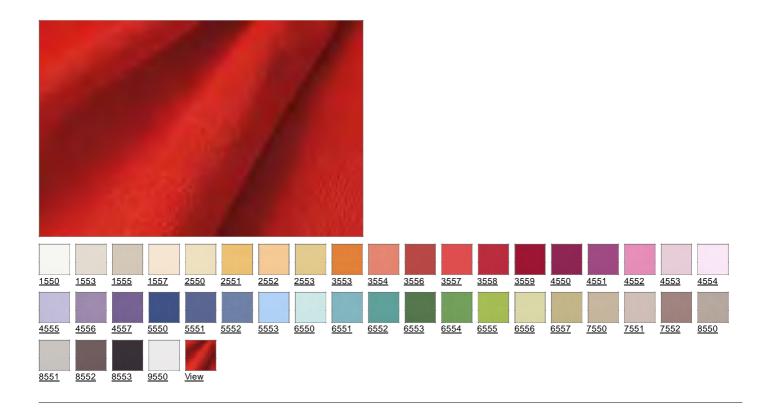

### Ambra DELIGARD

Item number: 36187

#### **Technical Sheet**

| Width                                                                 | approx. 134 cm                                                                                                                         |
|-----------------------------------------------------------------------|----------------------------------------------------------------------------------------------------------------------------------------|
| Weight                                                                | approx. 695 g/m²                                                                                                                       |
| Repeat                                                                | no repeat                                                                                                                              |
| Composition                                                           | Effective coat 100% Polyester                                                                                                          |
| Flame retardant                                                       | DIN EN 1021 Teil 1, DIN EN 1021 Teil 2, BS 5852 Crib 5, IMO Res.<br>A471 (XII),<br>Flame-resistance is dependant of foam that is used. |
| Lightfastness<br>DIN EN ISO 105-B02                                   | note 4                                                                                                                                 |
| Rub Fastness<br>DIN EN ISO 105-X12                                    | dry: note 4-5, wet: note 4-5                                                                                                           |
| Scrub resistance Martindale<br>DIN EN ISO 12947-2 / DIN EN 14465-2006 | approx. 60000 rubs                                                                                                                     |
| Pilling<br>DIN EN ISO 12945-2                                         | note 5 at 2000 rubs                                                                                                                    |
| Hydrostatic pressure test<br>DIN EN 20811                             | 20 mbar                                                                                                                                |
| Spray test<br>DIN EN 24920                                            | note: 4                                                                                                                                |
| Care                                                                  | see cleaning instructions for <u>DELIGARD</u> qualities Wir empfehlen, lösungsmittelfreien Kleber zu verwenden.                        |
| State: 24.03.2016                                                     |                                                                                                                                        |