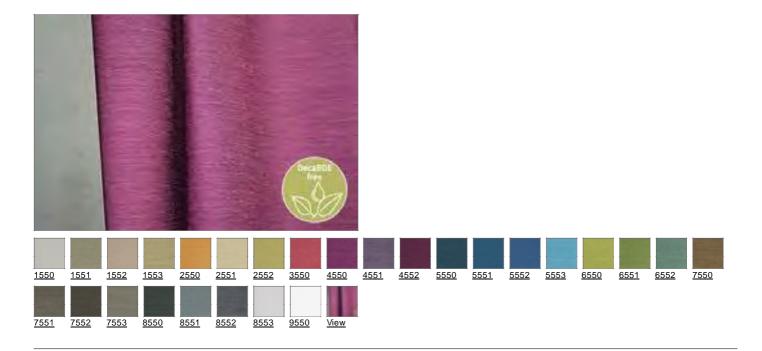

### Albero

Item number: 33779

#### **Technical Sheet**

| Width                                                                 | approx. 140 cm                                                                                                                                            |
|-----------------------------------------------------------------------|-----------------------------------------------------------------------------------------------------------------------------------------------------------|
| Weight                                                                | approx. 275 g/m <sup>2</sup>                                                                                                                              |
| Repeat                                                                | no repeat                                                                                                                                                 |
| Composition                                                           | 100% Polyester FR                                                                                                                                         |
| Flame retardant                                                       | DIN 4102/B1, DIN EN 1021 Teil 1, DIN EN 1021 Teil 2, M1, BS<br>5852 Crib 5, IMO Res. A652 (16), C1<br>Flame-resistance is dependant of foam that is used. |
| Lightfastness<br>DIN EN ISO 105-B02                                   | note 4-5                                                                                                                                                  |
| Fastness to Washing 40°<br>DIN EN ISO 105-C10                         | note 4-5                                                                                                                                                  |
| Fabric relaxing washing 40°C<br>DIN EN ISO 6330/DIN EN ISO 5077       | warp approx. +/-1%, weft approx. +/-1 %                                                                                                                   |
| Fabric relaxing dry cleaning<br>DIN EN ISO 3175-1                     | warp approx. +/-1%, weft approx. +/-1 %                                                                                                                   |
| Rub Fastness<br>DIN EN ISO 105-X12                                    | dry: note 4-5, wet: note 4-5                                                                                                                              |
| Scrub resistance Martindale<br>DIN EN ISO 12947-2 / DIN EN 14465-2006 | approx. 40000 rubs                                                                                                                                        |
| Pilling<br>DIN EN ISO 12945-2                                         | note 4-5 at 2000 rubs                                                                                                                                     |
| Care                                                                  | uu axr                                                                                                                                                    |
| State: 24.03.2016                                                     |                                                                                                                                                           |
|                                                                       |                                                                                                                                                           |