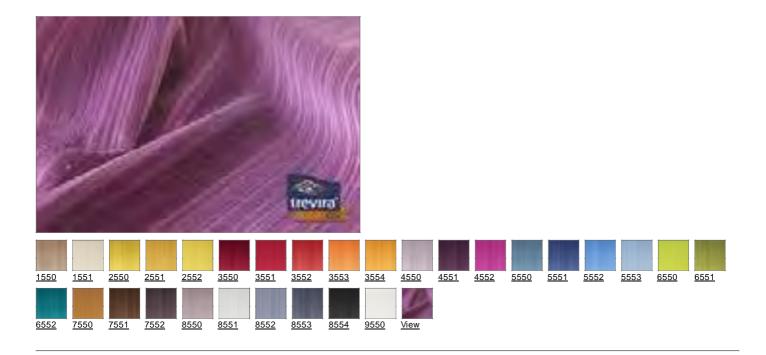

Ava

UN 👛 🚸 🗕

Item number: 36507

#### **Technical Sheet**

Width approx. 145 cm Weight approx. 220 g/m<sup>2</sup> Repeat length approx. 5 cm, width approx. - cm 100% Polyester Trevira CS Composition Flame retardant DIN 4102/B1, M1, BS 5867 TYP C, IMO Res. A471 (XII), EN 13773, Lightfastness note 4-5 **DIN EN ISO 105-B02** Fastness to Washing 40° note 4-5 DIN EN ISO 105-C10 Fabric relaxing washing 40°C warp approx. +/- 1%, weft approx. +/- 1 % DIN EN ISO 6330/DIN EN ISO 5077 Fabric relaxing dry cleaning warp approx. +/-1%, weft approx. +/-1 % **DIN EN ISO 3175-1 Rub Fastness** dry: note 4-5, wet: note 4-5 **DIN EN ISO 105-X12** Care W 2 2 2 3 0