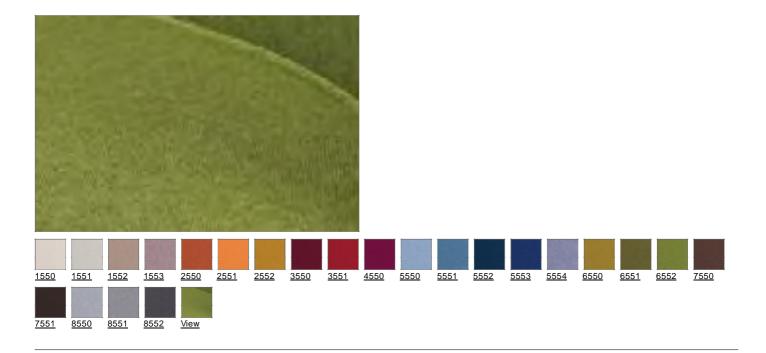

te 4-5, wet: note 4-5



approx. 140 cm

State: 20.07.2015





### Fellini DELIGARD

Item number: 27903

#### **Technical Sheet**

Width approx. 150 cm Weight approx. 390 g/m<sup>2</sup> Repeat no repeat Composition Effective coat 100% Polyester Flame retardant DIN EN 1021 Teil 1, DIN EN 1021 Teil 2, BS 5852 Crib 5, IMO Res. A652 (16), Flame-resistance is dependant of foam that is used. Lightfastness note 5-6 **DIN EN ISO 105-B02 Rub Fastness** dry: note 4-5, wet: note 4-5 **DIN EN ISO 105-X12** Scrub resistance Martindale approx. 70000 rubs DIN EN ISO 12947-2 / DIN EN 14465-2006 Pilling note 4 at 2000 rubs **DIN EN ISO 12945-2** Hydrostatic pressure test 30 mbar **DIN EN 20811** Spray test note 4 **DIN EN 24920** see cleaning instructions for DELIGARD qualities Care State: 20.07.2015





### Gavi

Item number: 29352

**Technical Sheet** 



#### Width approx. 140 cm Weight approx. 280 g/m<sup>2</sup> Repeat no repeat Composition 100% Polyester Trevira CS Flame retardant DIN 4102/B1, DIN EN 1021 Teil 1, DIN EN 1021 Teil 2, M1, BS 7176, BS 5852 Crib 5, IMO Res. A471 (XII), IMO Res. A652 (16), Flame-resistance is dependant of foam that is used. Lightfastness note 6-7 **DIN EN ISO 105-B02** Fastness to Washing 40° note 4-5 **DIN EN ISO 105-C10** Fabric relaxing washing 40°C warp approx. +/-1%, weft approx. +/-1 % **DIN EN ISO 6330/DIN EN ISO 5077** Fabric relaxing dry cleaning warp approx. +/-1%, weft approx. +/-1 % **DIN EN ISO 3175-1 Rub Fastness** dry: note 4-5, wet: note 4-5 **DIN EN ISO 105-X12** Scrub resistance Martindale approx. 80000 rubs DIN EN ISO 12947-2 / DIN EN