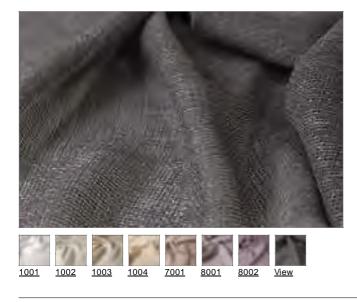

### **Alessio DIMOUT**

Item number: 29454

#### **Technical Sheet**

| Width                                                           | approx. 150 cm                                                       |
|-----------------------------------------------------------------|----------------------------------------------------------------------|
| Weight                                                          | approx. 295 g/m²                                                     |
| Repeat                                                          | no repeat                                                            |
| Composition                                                     | 100% Polyester FR                                                    |
| Flame retardant                                                 | DIN 4102/B1, M1, BS 5867 TYP B, IMO Res. A471 (XII),                 |
| Dimout Rate                                                     | The article stands out due to his significant high darkening effect. |
| Lightfastness<br>DIN EN ISO 105-B02                             | note 5-6                                                             |
| Fastness to Washing 40°<br>DIN EN ISO 105-C10                   | note 4-5                                                             |
| Fabric relaxing washing 40°C<br>DIN EN ISO 6330/DIN EN ISO 5077 | warp approx. +/-1%, weft approx. +/-1 %                              |
| Fabric relaxing dry cleaning<br>DIN EN ISO 3175-1               | warp approx. +/-1%, weft approx. +/-1 %                              |
| Rub Fastness<br>DIN EN ISO 105-X12                              | dry: note 4-5, wet: note 4-5                                         |
| Care                                                            | <b>四</b> 云 这图®                                                       |
| State: 24.03.2016                                               |                                                                      |