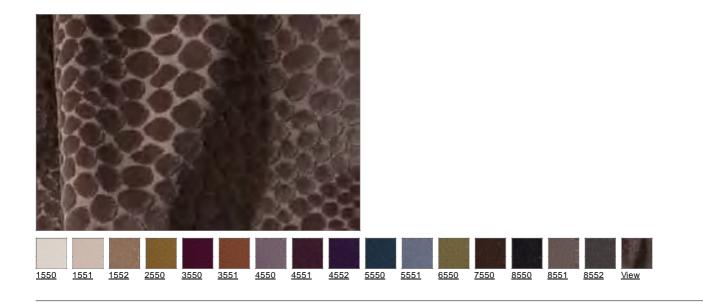

### Albero

Item number: 33779

#### **Technical Sheet**

| Width                                                                 | approx. 140 cm                                                                                                                                            |
|-----------------------------------------------------------------------|-----------------------------------------------------------------------------------------------------------------------------------------------------------|
| Weight                                                                | approx. 275 g/m <sup>2</sup>                                                                                                                              |
| Repeat                                                                | no repeat                                                                                                                                                 |
| Composition                                                           | 100% Polyester FR                                                                                                                                         |
| Flame retardant                                                       | DIN 4102/B1, DIN EN 1021 Teil 1, DIN EN 1021 Teil 2, M1, BS<br>5852 Crib 5, IMO Res. A652 (16), C1<br>Flame-resistance is dependant of foam that is used. |
| Lightfastness<br>DIN EN ISO 105-B02                                   | note 4-5                                                                                                                                                  |
| Fastness to Washing 40°<br>DIN EN ISO 105-C10                         | note 4-5                                                                                                                                                  |
| Fabric relaxing washing 40°C<br>DIN EN ISO 6330/DIN EN ISO 5077       | warp approx. +/-1%, weft approx. +/-1 %                                                                                                                   |
| Fabric relaxing dry cleaning<br>DIN EN ISO 3175-1                     | warp approx. +/-1%, weft approx. +/-1 %                                                                                                                   |
| Rub Fastness<br>DIN EN ISO 105-X12                                    | dry: note 4-5, wet: note 4-5                                                                                                                              |
| Scrub resistance Martindale<br>DIN EN ISO 12947-2 / DIN EN 14465-2006 | approx. 40000 rubs                                                                                                                                        |
| Pilling<br>DIN EN ISO 12945-2                                         | note 4-5 at 2000 rubs                                                                                                                                     |
| Care                                                                  | uu axr                                                                                                                                                    |
| State: 24.03.2016                                                     |                                                                                                                                                           |
|                                                                       |                                                                                                                                                           |