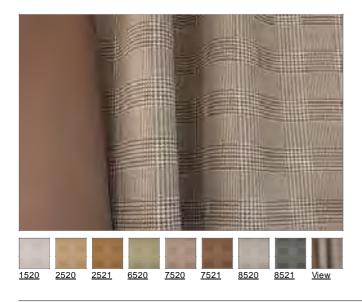

### **Alessio DIMOUT**

Item number: 29454

#### **Technical Sheet**

| Width                                                           | approx. 150 cm                                                       |
|-----------------------------------------------------------------|----------------------------------------------------------------------|
| Weight                                                          | approx. 295 g/m²                                                     |
| Repeat                                                          | no repeat                                                            |
| Composition                                                     | 100% Polyester FR                                                    |
| Flame retardant                                                 | DIN 4102/B1, M1, BS 5867 TYP B, IMO Res. A471 (XII),                 |
| Dimout Rate                                                     | The article stands out due to his significant high darkening effect. |
| Lightfastness<br>DIN EN ISO 105-B02                             | note 5-6                                                             |
| Fastness to Washing 40°<br>DIN EN ISO 105-C10                   | note 4-5                                                             |
| Fabric relaxing washing 40°C<br>DIN EN ISO 6330/DIN EN ISO 5077 | warp approx. +/-1%, weft approx. +/-1 %                              |
| Fabric relaxing dry cleaning<br>DIN EN ISO 3175-1               | warp approx. +/-1%, weft approx. +/-1 %                              |
| Rub Fastness<br>DIN EN ISO 105-X12                              | dry: note 4-5, wet: note 4-5                                         |
| Care                                                            | <b>四</b> 云 这图®                                                       |
| State: 24.03.2016                                               |                                                                      |