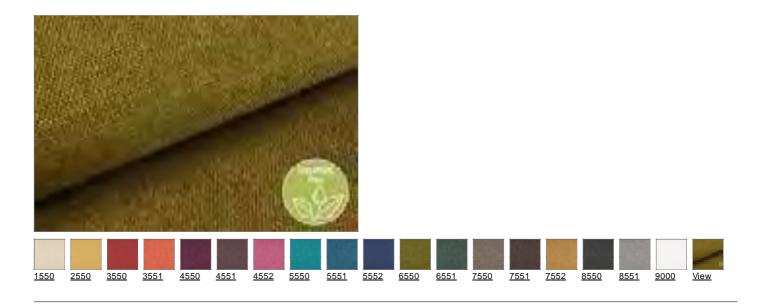

### Albero

Item number: 33779

#### **Technical Sheet**

| Width                                                                 | approx. 140 cm                                                                                                                                            |
|-----------------------------------------------------------------------|-----------------------------------------------------------------------------------------------------------------------------------------------------------|
| Weight                                                                | approx. 275 g/m <sup>2</sup>                                                                                                                              |
| Repeat                                                                | no repeat                                                                                                                                                 |
| Composition                                                           | 100% Polyester FR                                                                                                                                         |
| Flame retardant                                                       | DIN 4102/B1, DIN EN 1021 Teil 1, DIN EN 1021 Teil 2, M1, BS<br>5852 Crib 5, IMO Res. A652 (16), C1<br>Flame-resistance is dependant of foam that is used. |
| Lightfastness<br>DIN EN ISO 105-B02                                   | note 4-5                                                                                                                                                  |
| Fastness to Washing 40°<br>DIN EN ISO 105-C10                         | note 4-5                                                                                                                                                  |
| Fabric relaxing washing 40°C<br>DIN EN ISO 6330/DIN EN ISO 5077       | warp approx. +/-1%, weft approx. +/-1 %                                                                                                                   |
| Fabric relaxing dry cleaning<br>DIN EN ISO 3175-1                     | warp approx. +/-1%, weft approx. +/-1 %                                                                                                                   |
| Rub Fastness<br>DIN EN ISO 105-X12                                    | dry: note 4-5, wet: note 4-5                                                                                                                              |
| Scrub resistance Martindale<br>DIN EN ISO 12947-2 / DIN EN 14465-2006 | approx. 40000 rubs                                                                                                                                        |
| Pilling<br>DIN EN ISO 12945-2                                         | note 4-5 at 2000 rubs                                                                                                                                     |
| Care                                                                  | uu axr                                                                                                                                                    |
| State: 24.03.2016                                                     |                                                                                                                                                           |
|                                                                       |                                                                                                                                                           |