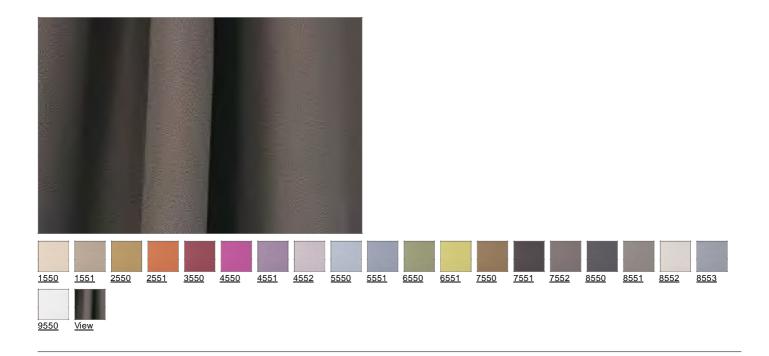

### Ambra DELIGARD

Item number: 36187

#### **Technical Sheet**

| Width                                                                 | approx. 134 cm                                                                                                                         |
|-----------------------------------------------------------------------|----------------------------------------------------------------------------------------------------------------------------------------|
| Weight                                                                | approx. 695 g/m²                                                                                                                       |
| Repeat                                                                | no repeat                                                                                                                              |
| Composition                                                           | Effective coat 100% Polyester                                                                                                          |
| Flame retardant                                                       | DIN EN 1021 Teil 1, DIN EN 1021 Teil 2, BS 5852 Crib 5, IMO Res.<br>A471 (XII),<br>Flame-resistance is dependant of foam that is used. |
| Lightfastness<br>DIN EN ISO 105-B02                                   | note 4                                                                                                                                 |
| Rub Fastness<br>DIN EN ISO 105-X12                                    | dry: note 4-5, wet: note 4-5                                                                                                           |
| Scrub resistance Martindale<br>DIN EN ISO 12947-2 / DIN EN 14465-2006 | approx. 60000 rubs                                                                                                                     |
| Pilling<br>DIN EN ISO 12945-2                                         | note 5 at 2000 rubs                                                                                                                    |
| Hydrostatic pressure test<br>DIN EN 20811                             | 20 mbar                                                                                                                                |
| Spray test<br>DIN EN 24920                                            | note: 4                                                                                                                                |
| Care                                                                  | see cleaning instructions for <u>DELIGARD</u> qualities Wir empfehlen, lösungsmittelfreien Kleber zu verwenden.                        |
| State: 24.03.2016                                                     |                                                                                                                                        |