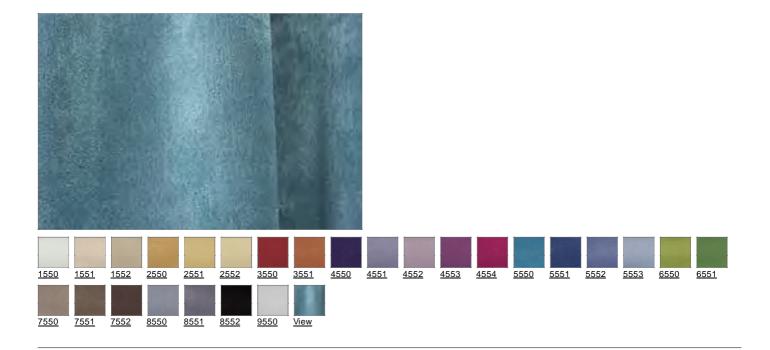

### **Alessio DIMOUT**

Item number: 29454

#### **Technical Sheet**

| Width                                                           | approx. 150 cm                                                       |
|-----------------------------------------------------------------|----------------------------------------------------------------------|
| Weight                                                          | approx. 295 g/m²                                                     |
| Repeat                                                          | no repeat                                                            |
| Composition                                                     | 100% Polyester FR                                                    |
| Flame retardant                                                 | DIN 4102/B1, M1, BS 5867 TYP B, IMO Res. A471 (XII),                 |
| Dimout Rate                                                     | The article stands out due to his significant high darkening effect. |
| Lightfastness<br>DIN EN ISO 105-B02                             | note 5-6                                                             |
| Fastness to Washing 40°<br>DIN EN ISO 105-C10                   | note 4-5                                                             |
| Fabric relaxing washing 40°C<br>DIN EN ISO 6330/DIN EN ISO 5077 | warp approx. +/-1%, weft approx. +/-1 %                              |
| Fabric relaxing dry cleaning<br>DIN EN ISO 3175-1               | warp approx. +/-1%, weft approx. +/-1 %                              |
| Rub Fastness<br>DIN EN ISO 105-X12                              | dry: note 4-5, wet: note 4-5                                         |
| Care                                                            | <b>四</b> 云 这图®                                                       |
| State: 24.03.2016                                               |                                                                      |