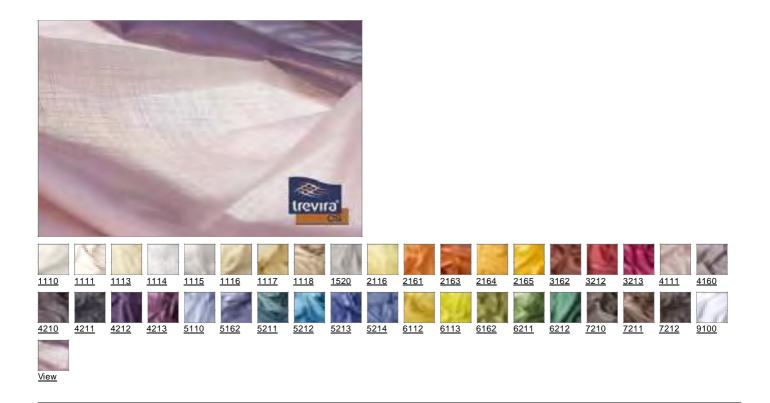

### Ambra DELIGARD

Item number: 36187

#### **Technical Sheet**

| Width                                                                 | approx. 134 cm                                                                                                                         |
|-----------------------------------------------------------------------|----------------------------------------------------------------------------------------------------------------------------------------|
| Weight                                                                | approx. 695 g/m²                                                                                                                       |
| Repeat                                                                | no repeat                                                                                                                              |
| Composition                                                           | Effective coat 100% Polyester                                                                                                          |
| Flame retardant                                                       | DIN EN 1021 Teil 1, DIN EN 1021 Teil 2, BS 5852 Crib 5, IMO Res.<br>A471 (XII),<br>Flame-resistance is dependant of foam that is used. |
| Lightfastness<br>DIN EN ISO 105-B02                                   | note 4                                                                                                                                 |
| Rub Fastness<br>DIN EN ISO 105-X12                                    | dry: note 4-5, wet: note 4-5                                                                                                           |
| Scrub resistance Martindale<br>DIN EN ISO 12947-2 / DIN EN 14465-2006 | approx. 60000 rubs                                                                                                                     |
| Pilling<br>DIN EN ISO 12945-2                                         | note 5 at 2000 rubs                                                                                                                    |
| Hydrostatic pressure test<br>DIN EN 20811                             | 20 mbar                                                                                                                                |
| Spray test<br>DIN EN 24920                                            | note: 4                                                                                                                                |
| Care                                                                  | see cleaning instructions for <u>DELIGARD</u> qualities Wir empfehlen, lösungsmittelfreien Kleber zu verwenden.                        |
| State: 24.03.2016                                                     |                                                                                                                                        |