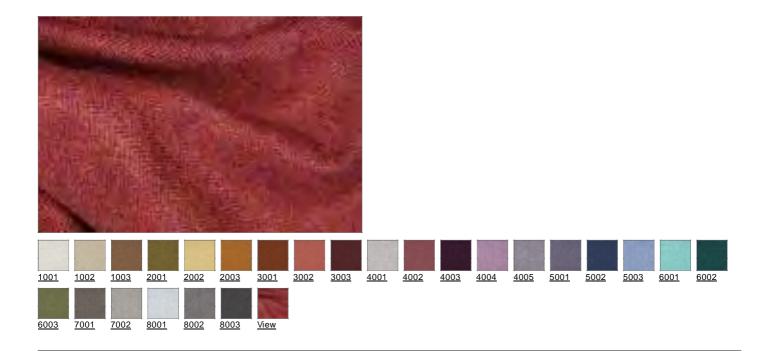

### Ambra DELIGARD

Item number: 36187

#### **Technical Sheet**

| Width                                                                 | approx. 134 cm                                                                                                                         |
|-----------------------------------------------------------------------|----------------------------------------------------------------------------------------------------------------------------------------|
| Weight                                                                | approx. 695 g/m²                                                                                                                       |
| Repeat                                                                | no repeat                                                                                                                              |
| Composition                                                           | Effective coat 100% Polyester                                                                                                          |
| Flame retardant                                                       | DIN EN 1021 Teil 1, DIN EN 1021 Teil 2, BS 5852 Crib 5, IMO Res.<br>A471 (XII),<br>Flame-resistance is dependant of foam that is used. |
| Lightfastness<br>DIN EN ISO 105-B02                                   | note 4                                                                                                                                 |
| Rub Fastness<br>DIN EN ISO 105-X12                                    | dry: note 4-5, wet: note 4-5                                                                                                           |
| Scrub resistance Martindale<br>DIN EN ISO 12947-2 / DIN EN 14465-2006 | approx. 60000 rubs                                                                                                                     |
| Pilling<br>DIN EN ISO 12945-2                                         | note 5 at 2000 rubs                                                                                                                    |
| Hydrostatic pressure test<br>DIN EN 20811                             | 20 mbar                                                                                                                                |
| Spray test<br>DIN EN 24920                                            | note: 4                                                                                                                                |
| Care                                                                  | see cleaning instructions for <u>DELIGARD</u> qualities Wir empfehlen, lösungsmittelfreien Kleber zu verwenden.                        |
| State: 24.03.2016                                                     |                                                                                                                                        |