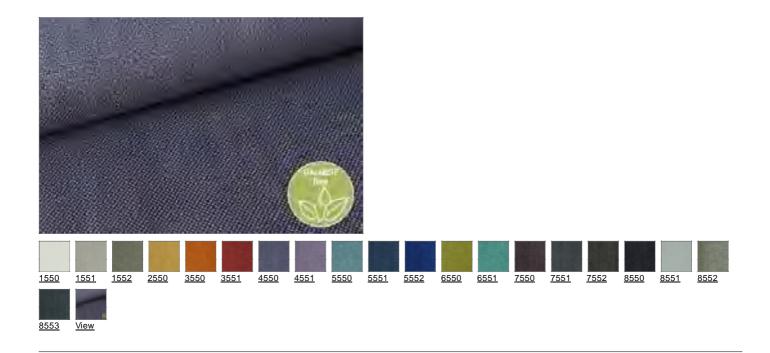

### Ambra DELIGARD

Item number: 36187

#### **Technical Sheet**

| Width                                                                 | approx. 134 cm                                                                                                                         |
|-----------------------------------------------------------------------|----------------------------------------------------------------------------------------------------------------------------------------|
| Weight                                                                | approx. 695 g/m²                                                                                                                       |
| Repeat                                                                | no repeat                                                                                                                              |
| Composition                                                           | Effective coat 100% Polyester                                                                                                          |
| Flame retardant                                                       | DIN EN 1021 Teil 1, DIN EN 1021 Teil 2, BS 5852 Crib 5, IMO Res.<br>A471 (XII),<br>Flame-resistance is dependant of foam that is used. |
| Lightfastness<br>DIN EN ISO 105-B02                                   | note 4                                                                                                                                 |
| Rub Fastness<br>DIN EN ISO 105-X12                                    | dry: note 4-5, wet: note 4-5                                                                                                           |
| Scrub resistance Martindale<br>DIN EN ISO 12947-2 / DIN EN 14465-2006 | approx. 60000 rubs                                                                                                                     |
| Pilling<br>DIN EN ISO 12945-2                                         | note 5 at 2000 rubs                                                                                                                    |
| Hydrostatic pressure test<br>DIN EN 20811                             | 20 mbar                                                                                                                                |
| Spray test<br>DIN EN 24920                                            | note: 4                                                                                                                                |
| Care                                                                  | see cleaning instructions for <u>DELIGARD</u> qualities Wir empfehlen, lösungsmittelfreien Kleber zu verwenden.                        |
| State: 24.03.2016                                                     |                                                                                                                                        |