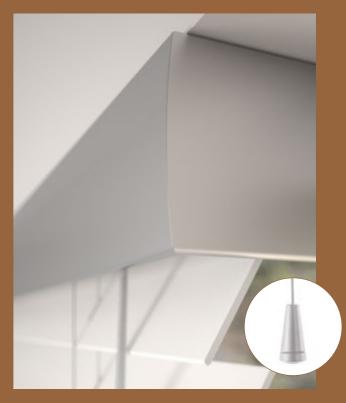

## CONTOUR SILVER VALANCE

Merging the beauty of nature with an uber contemporary style, the Contour Silver Valance and matching tassel sets Sunwood apart. This is available across all five collections.