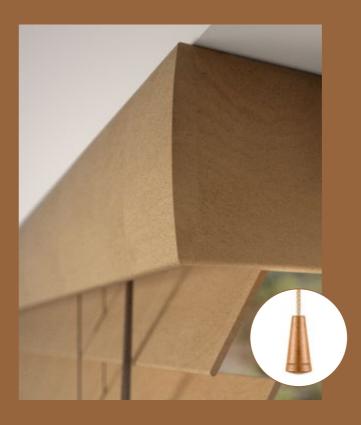

### CONTOUR VALANCE

The elegant Contour Valance offers a simplistic and stylish finish to your blind. Available in the thirteen Essential Collection colours, compliment this bespoke valance with a contour tassel, perfect for those seeking the ultimate in finer detail.