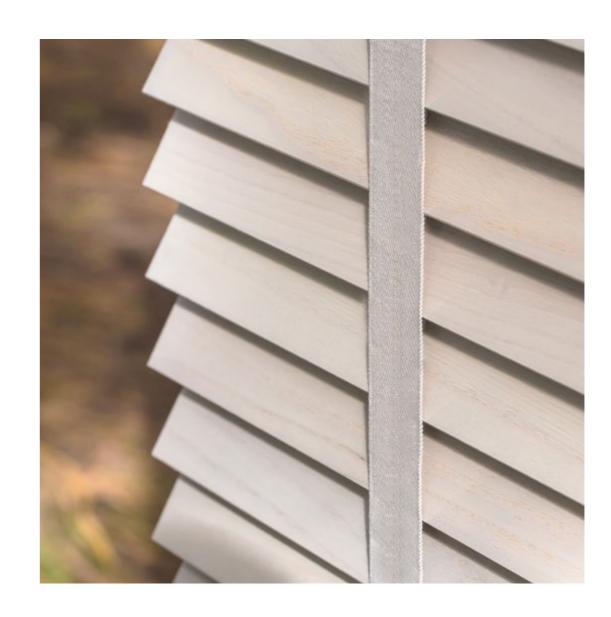

### TAPES

The addition of elegant tapes can add luxury, style and character to your crafted Sunwood blind. Sixteen hand-picked tapes are available. Compliment or contrast your tape colour to transform your interior space. Unique flat weave tapes add a stunning finish with a contemporary collection of colours.