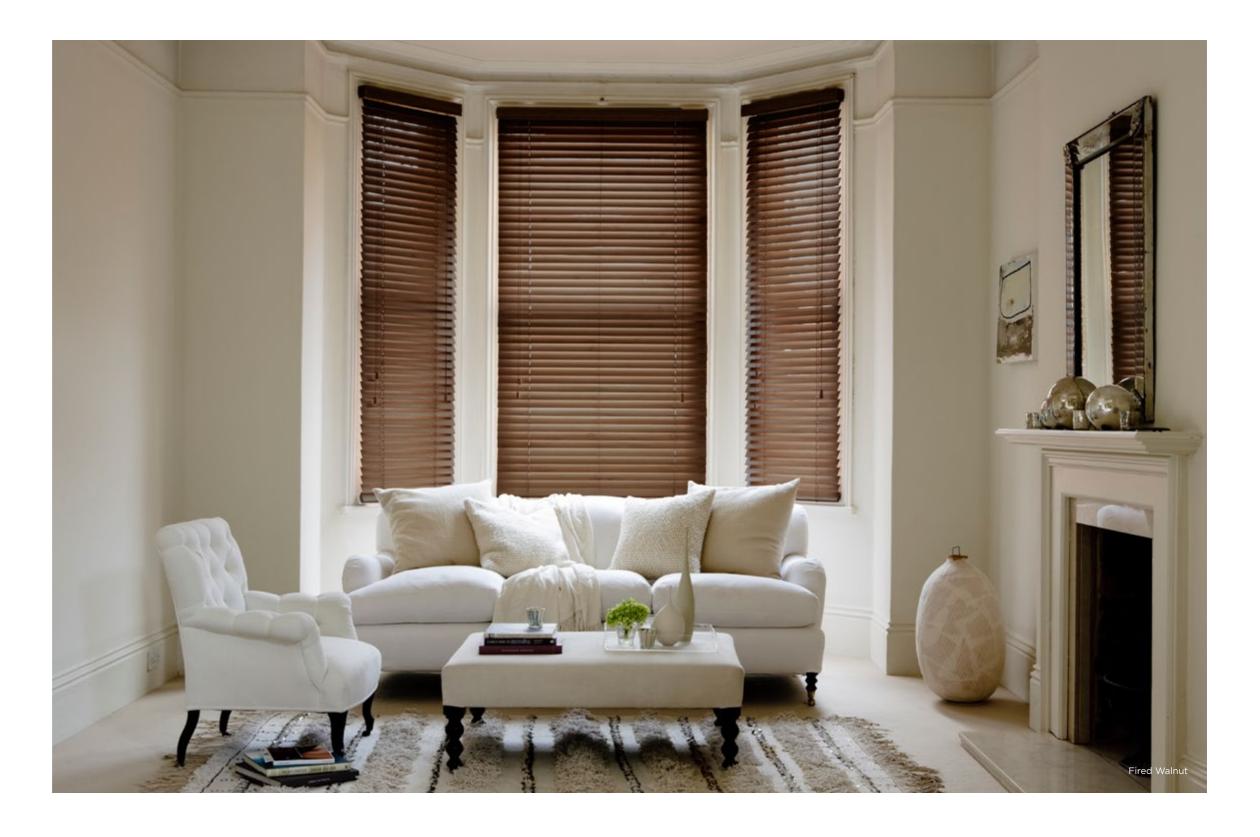

# ESSENTIAL COLLECTION

Nature's beauty is integral to the Essential Collection. This collection offers thirteen wood colours in a choice of 25mm, 35mm and 50mm slat widths to compliment your interior style. The Essential Collection offers a wide choice of elegant and classic wood stains or a selection of contemporary painted colours.