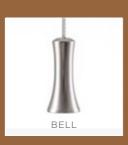

### TASSEL OPTIONS

Add the final touch to your blind by selecting one of our exquisite tassel options. All tassel options are available in four contemporary colours; black, brushed brass, matt nickel and chrome.