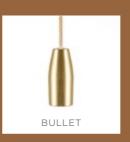

### TASSEL OPTIONS

Add the final touch to your blind by selecting one of our exquisite tassel options. All tassel options are available in four contemporary colours; black, brushed brass, matt nickel and chrome.