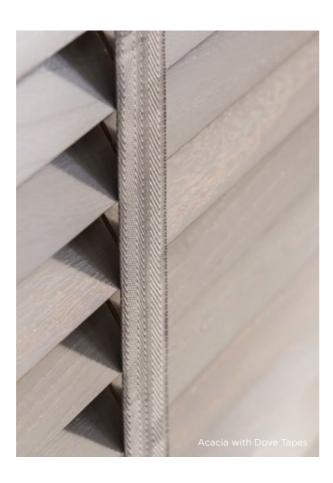

### TAPES

The addition of elegant tapes can add luxury, style and character to your crafted Sunwood blind. Sixteen hand-picked tapes are available. Compliment or contrast your tape colour to transform your interior space. Unique flat weave tapes add a stunning finish with a contemporary collection of colours.