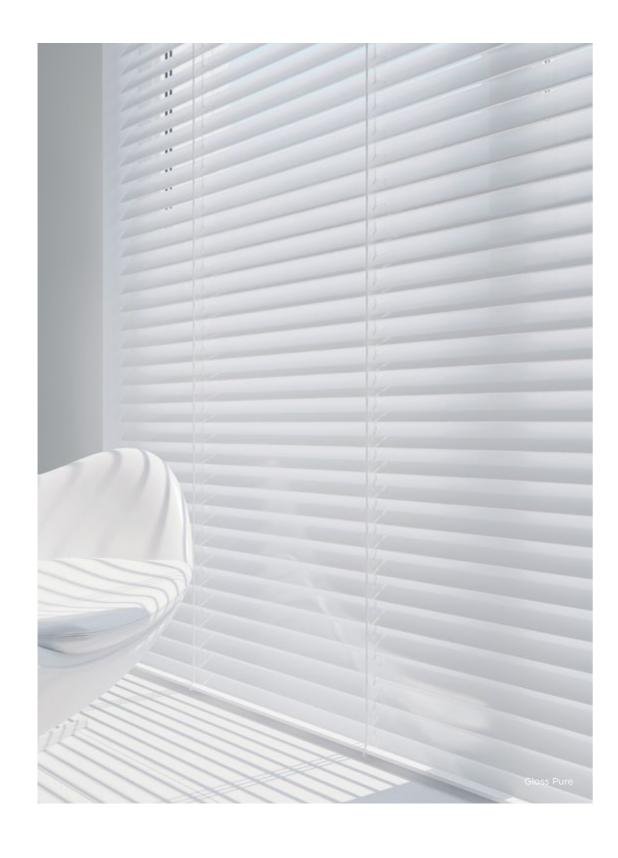

### GLOSS COLLECTION

# GLOSS COLLECTION

wood colours with a sleek gloss finish. Perfect for any minimalist interior, exuding style and glamour.