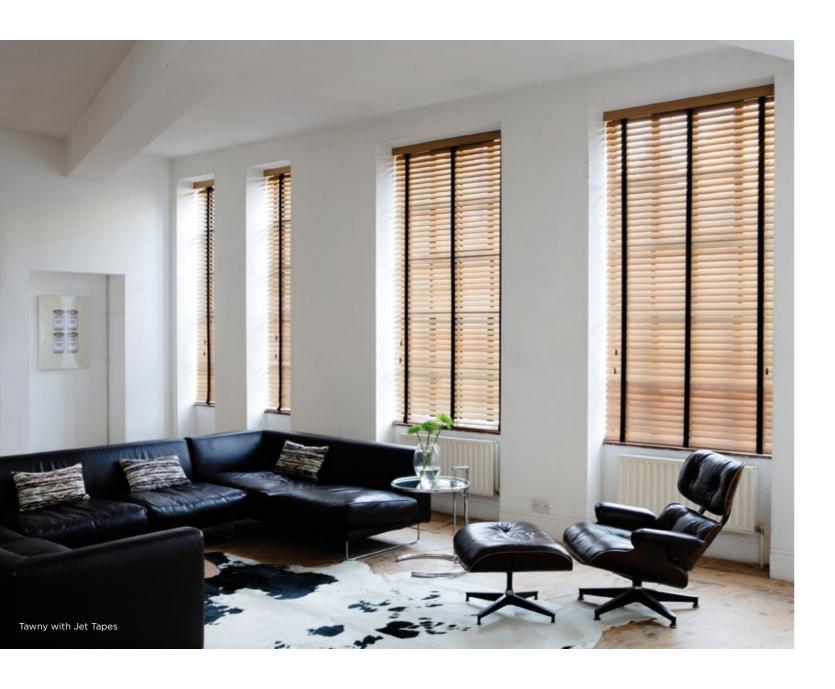

### TAPES

The addition of elegant tapes can add luxury, style and character to your crafted Sunwood blind. Sixteen hand-picked tapes are available. Compliment or contrast your tape colour to transform your interior space. Unique flat weave tapes add a stunning finish with a contemporary collection of colours.