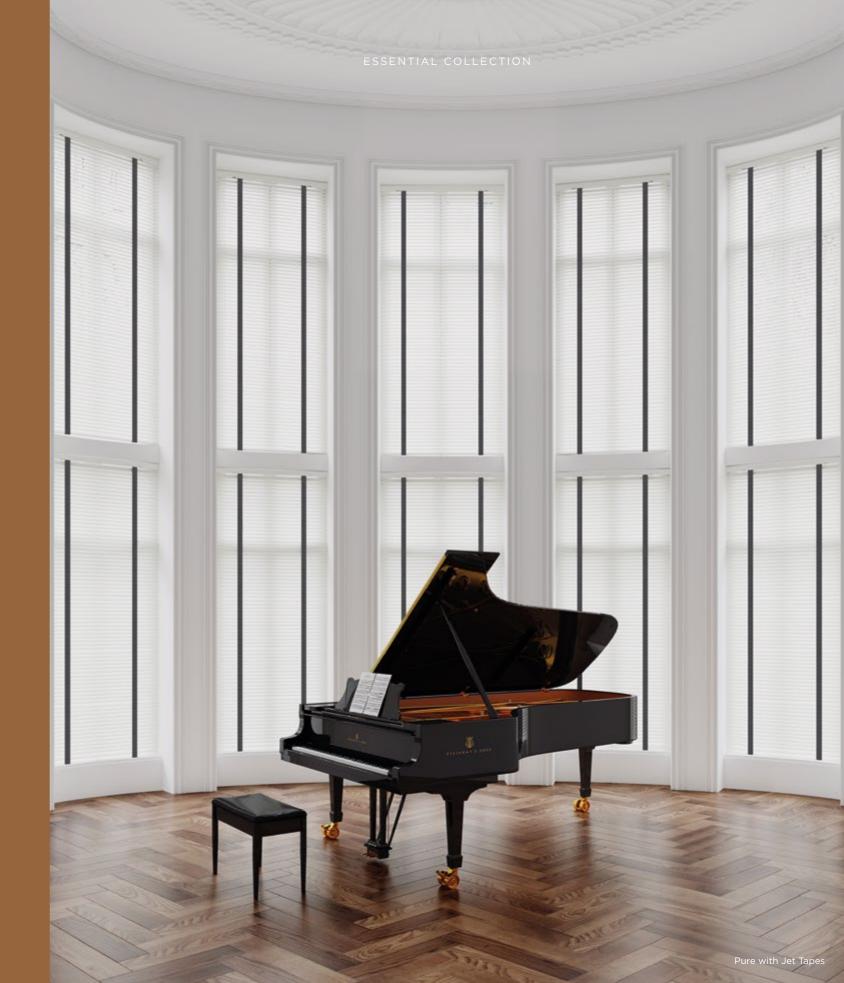

# ESSENTIAL COLLECTION

Nature's beauty is integral to the Essential Collection. This collection offers thirteen wood colours in a choice of 25mm, 35mm and 50mm slat widths to compliment your interior style. The Essential Collection offers a wide choice of elegant and classic wood stains or a selection of contemporary painted colours.