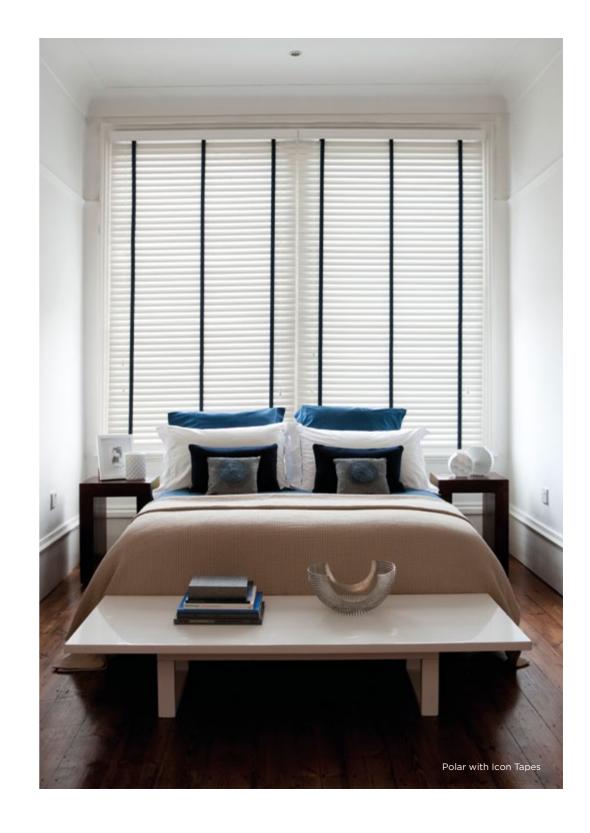

### TAPES

The addition of elegant tapes can add luxury, style and character to your crafted Sunwood blind. Sixteen hand-picked tapes are available. Compliment or contrast your tape colour to transform your interior space. Unique flat weave tapes add a stunning finish with a contemporary collection of colours.