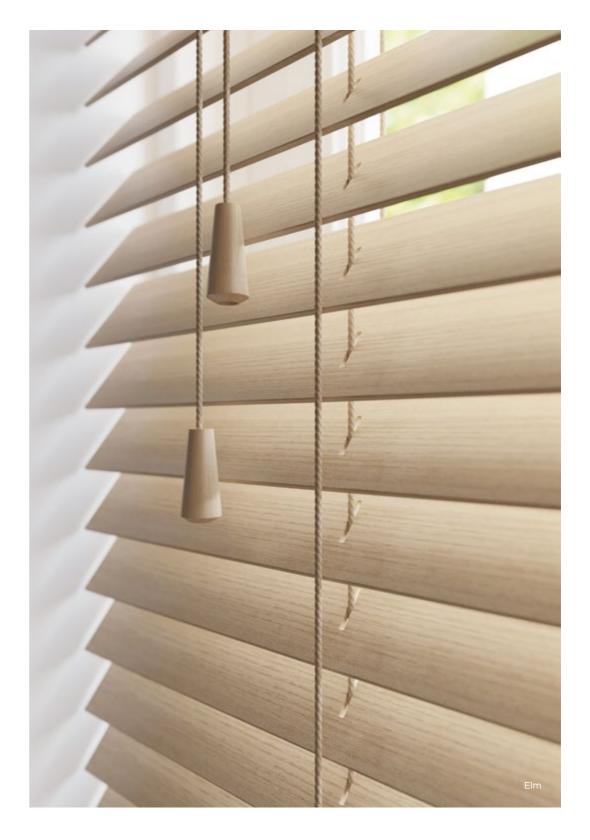

# ESSENTIAL COLLECTION

Nature's beauty is integral to the Essential Collection. This collection offers thirteen wood colours in a choice of 25mm, 35mm and 50mm slat widths to compliment your interior style. The Essential Collection offers a wide choice of elegant and classic wood stains or a selection of contemporary painted colours.