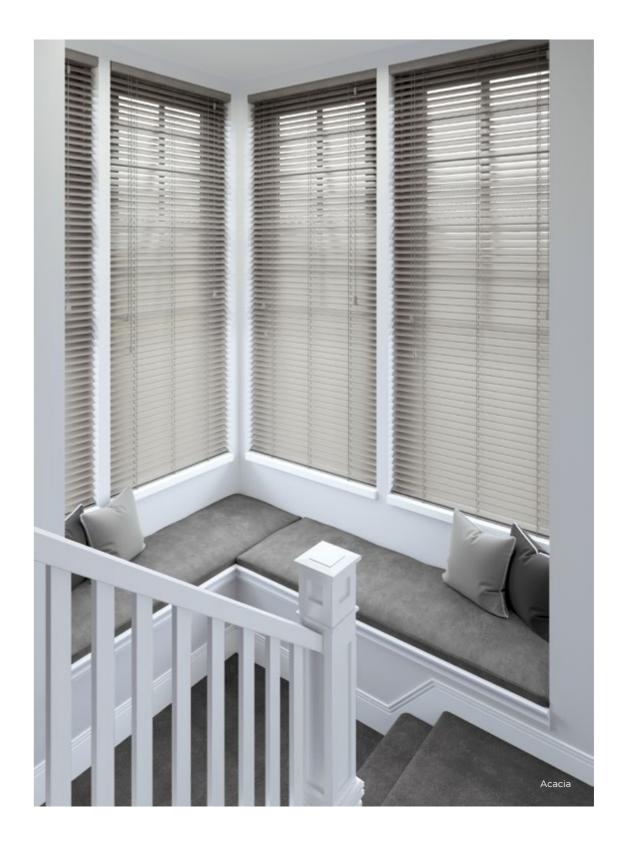

# ESSENTIAL COLLECTION

Nature's beauty is integral to the Essential Collection. This collection offers thirteen wood colours in a choice of 25mm, 35mm and 50mm slat widths to compliment your interior style. The Essential Collection offers a wide choice of elegant and classic wood stains or a selection of contemporary painted colours.