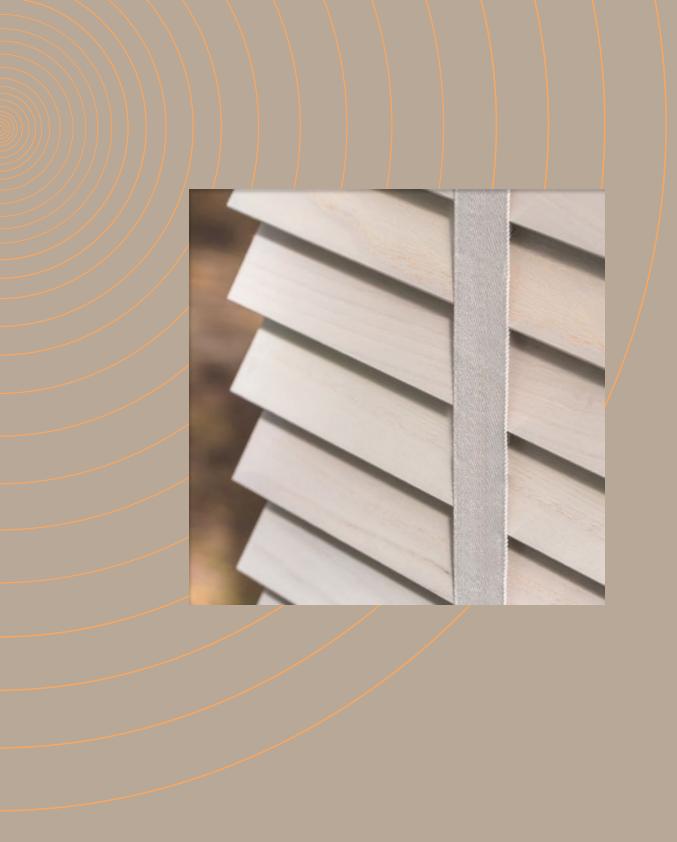

### TAPES

The addition of elegant tapes can add luxury, style and character to your crafted Sunwood blind. Sixteen hand-picked tapes are available. Compliment or contrast your tape colour to transform your interior space. Unique flat weave tapes add a stunning finish with a contemporary collection of colours.