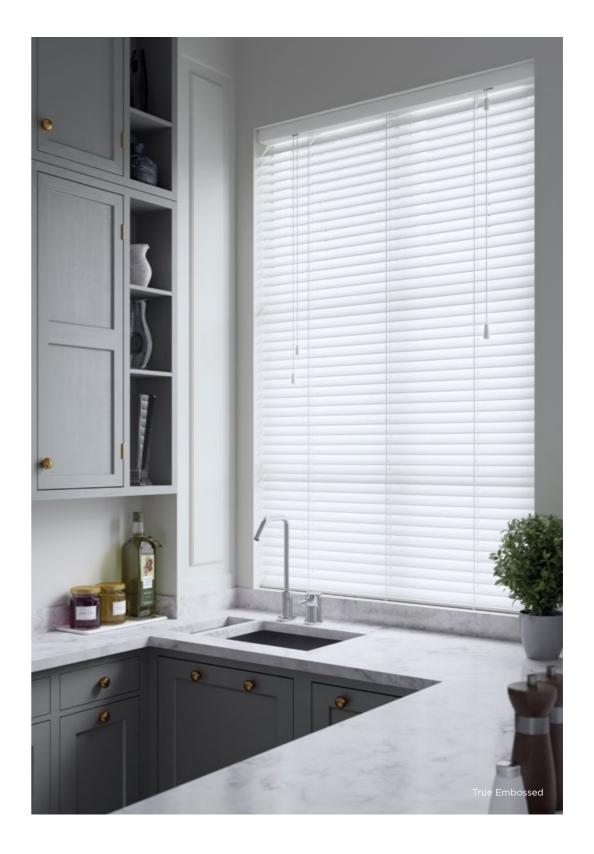

# ESSENTIAL COLLECTION

Nature's beauty is integral to the Essential Collection. This collection offers thirteen wood colours in a choice of 25mm, 35mm and 50mm slat widths to compliment your interior style. The Essential Collection offers a wide choice of elegant and classic wood stains or a selection of contemporary painted colours.