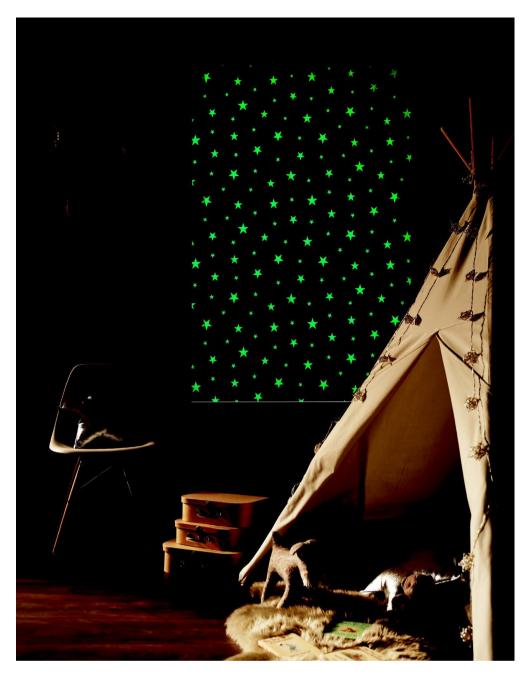

## ROLLER BLOCKOUT SYSTEM

The blockout framing system has been designed to block out light to aid sleep and satisfy the practical needs for complete darkness.

Ideal for use in bedrooms, home offices and in the lounge for avid movie watchers, Blockout blinds are a cost effective and easy to install solution that can be manually operated or motorised using the One Touch Mains Powered AC Motor. Motorisation is convenient and has the benefit of child safety.

Our Blockout blinds are operated with market leading roller blind systems - System 32, System 32/40 Hybrid and System 40/45 closed cassettes for effortless operation.

The sleek design with minimum window obtrusion means the roller blockout system is the perfect choice for rooms in which light control is essential.