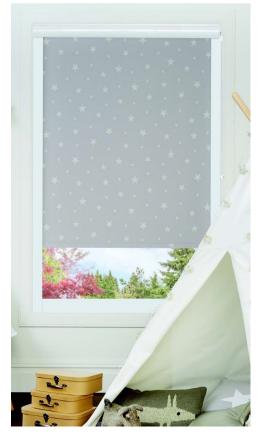

## ROLLER BLOCKOUT SYSTEM

The blockout framing system has been designed to block out light to aid sleep and satisfy the practical needs for complete darkness.

Ideal for use in bedrooms, home offices and in the lounge for avid movie watchers, Blockout blinds are a cost effective and easy to install solution that can be manually operated or motorised using the One Touch Mains Powered AC Motor. Motorisation is convenient and has the benefit of child safety.

Our Blockout blinds are operated with market leading roller blind systems - System 32, System 32/40 Hybrid and System 40/45 closed cassettes for effortless operation.

The sleek design with minimum window obtrusion means the roller blockout system is the perfect choice for rooms in which light control is essential.