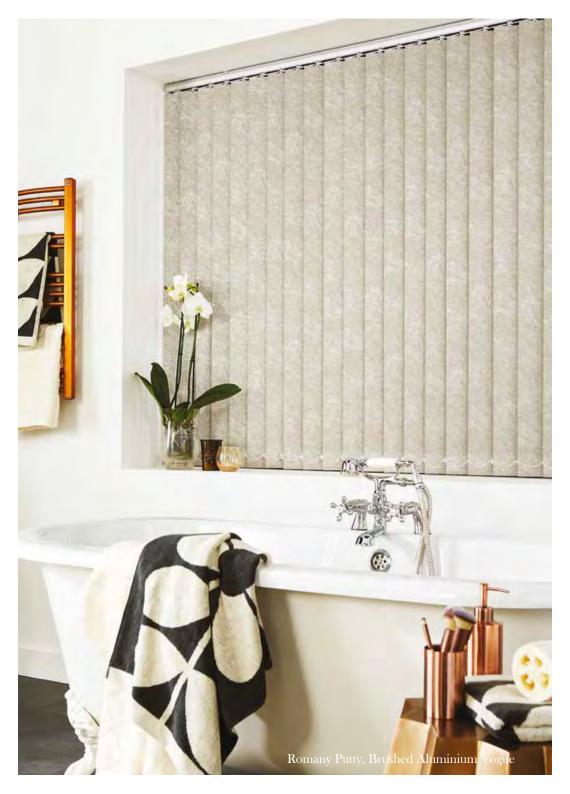

# VERTICAL collection

Vertical blinds offer the ultimate in shading flexibility and privacy along with modern clean lines and stunning fabrics.

Our made to measure Vertical blinds can be drawn neatly to the side to offer you unlimited views, or the louvres can be rotated to allow just the right amount of light into the room to maintain an element of privacy. They are an ideal option for wide windows as well as narrower ones.

There are fabrics within our range to suit every room, colour scheme and shading requirement, whether it be a light filtering, dimout or blackout fabric.

The contemporary new vertical blind fabric collection has been designed to allow you to add your own style and personality to your blind, by mixing and matching patterned, plain and textured fabrics, to create a statement feature blind.

## SLIMLINE VOGUE finishing touches

Available in a range of six contemporary colours, the Slimline Vogue® operating systems maximize the impact of your vertical blind by coordinating beautifully with your chosen fabric.