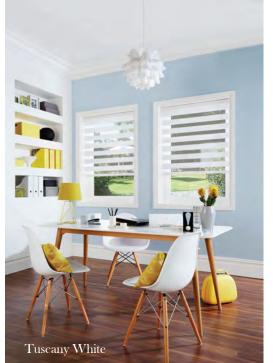

# VISION® collection

Vision® is an innovative new window blind featuring two layers of translucent and opaque horizontal striped fabric that glide past each other providing flexibility in shading and a real statement at your window.

The blind can also be raised and lowered just like a roller blind giving you the option of full privacy or a clear view outside.

Our stunning Vision® fabric collection includes a range of textures and tones, subtle metallic shimmers and blackout options too, making these blinds perfect for any room in the home.