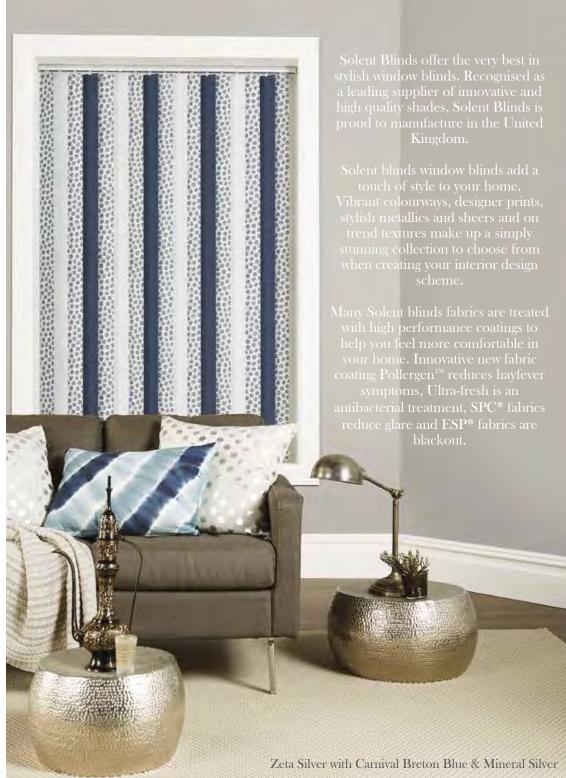

# VERTICAL collection

Vertical blinds offer the ultimate in shading flexibility and privacy along with modern clean lines and stunning fabrics.

Our made to measure Vertical blinds can be drawn neatly to the side to offer you unlimited views, or the louvres can be rotated to allow just the right amount of light into the room to maintain an element of privacy. They are an ideal option for wide windows as well as narrower ones.

There are fabrics within our range to suit every room, colour scheme and shading requirement, whether it be a light filtering, dimout or blackout fabric.

The contemporary new vertical blind fabric collection has been designed to allow you to add your own style and personality to your blind, by mixing and matching patterned, plain and textured fabrics, to create a statement feature blind.