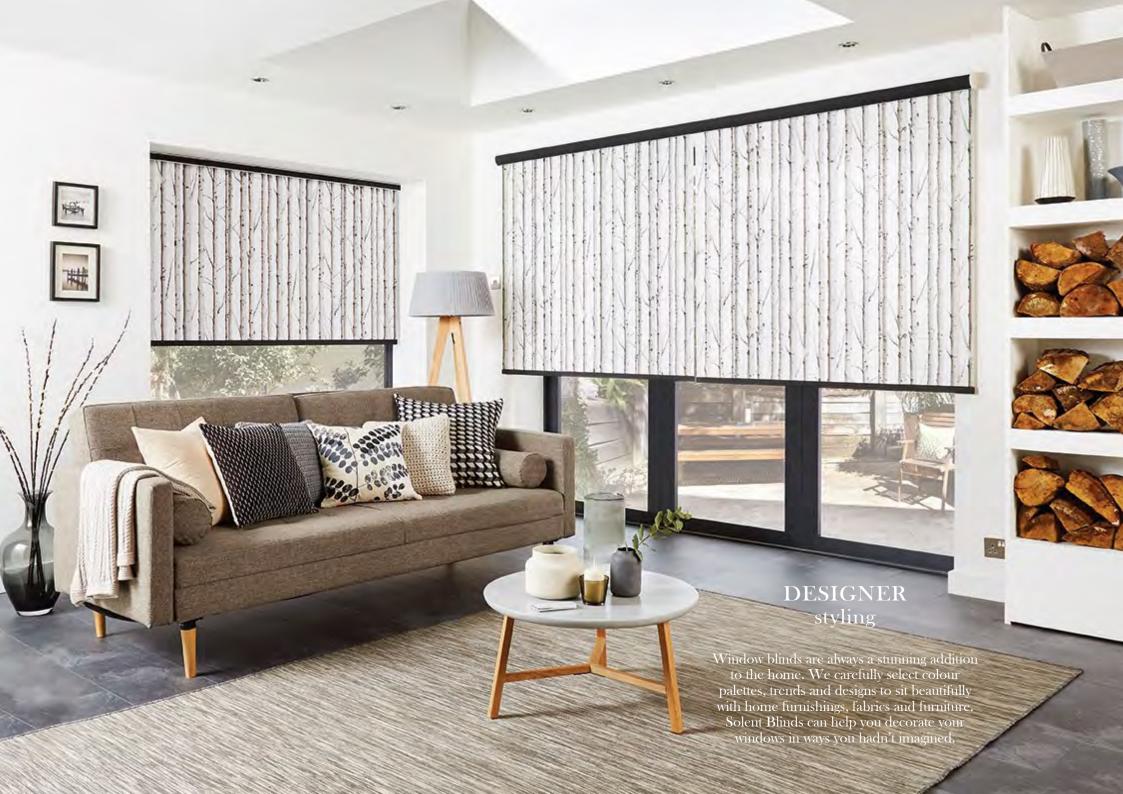

## **ROLLER** collection

Roller blinds are ideal window shades for any room in the home. Our collection offers you the perfect range of fabrics to choose from, with high end lustres for living rooms, stylish blackouts for bedrooms and moisture resistant prints for bathrooms and kitchens.

Roller Blinds can be operated manually, or you have the option to motorise them with the addition of One Touch®, which makes luxury affordable.

You can also add finishing touches to complete the look; metallic and coloured headrail cassettes and bottom bars create a feature by coordinating or contrasting with your chosen fabric.