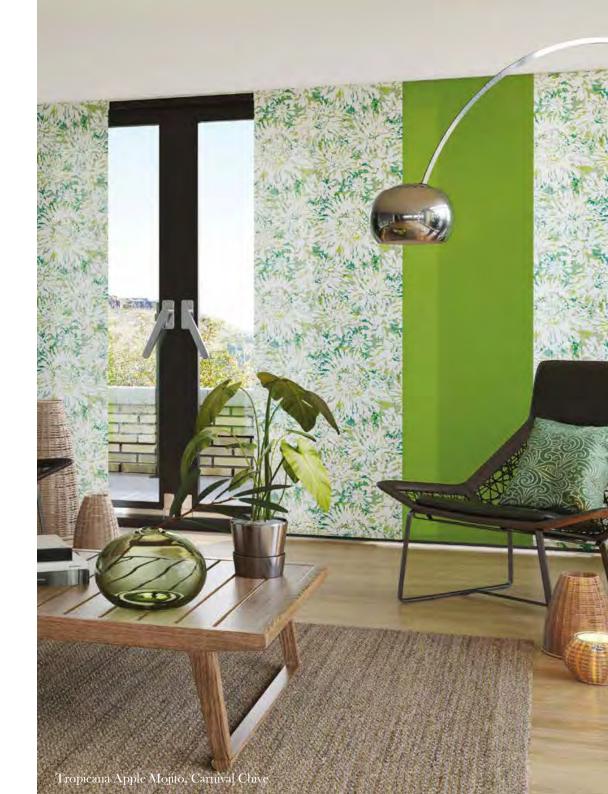

## PANEL collection

Panel blinds are a modern and chic shading solution for larger windows, bi-fold or patio doors and can also be used as room dividers.

The blinds encompass large panels of fabrics which stack neatly behind one another when open, allowing maximum light into the room. To control light, reduce glare and increase privacy, simply slide the panels to the required position.

Available in a wide range of exciting prints and textures, panel blinds will transform the look of any room with their contemporary style and sophisticated appearance.

You can create a real statement by combining patterned and plain, or different coloured fabrics to achieve an eye-catching black effect.

### CREATIVE spaces

A contemporary panel blind is an ideal choice for those who want to make an impact and add something a little different to their interior design scheme. With their flexible nature, they are a fantastic choice for large bi-fold style patio doors and for smaller windows too.

As well as statement window shades, panel blinds also look stunning as room dividers that can be used to great effect in creating new living spaces within a modern home.