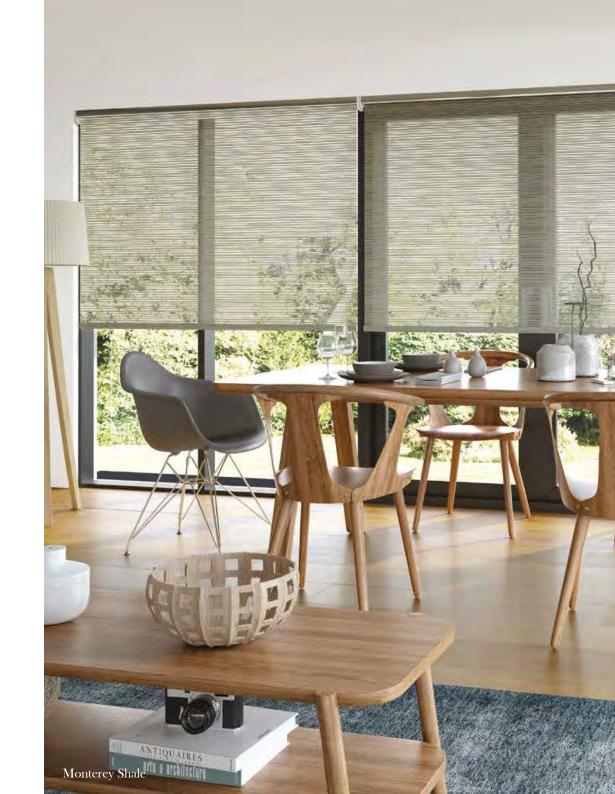

# PLEATED & CELLULAR collection

Our designers have created a vibrant and colourful collection that captures the spirit of today's tastes and trends. Choose from a wide range of fabrics ranging from blackouts, that offer enhanced privacy, through to high performance fabrics that help control the temperature of your surroundings all year round.

Our stylish range of pleated blinds creates a whole new look for your home and will provide shade and privacy all year round.

The incredibly efficient cellular blinds not only look great but also help keep energy costs down. Their unique honeycomb structure creates a thermal barrier between the room and window to provide additional insulation.

## CLASSIC calming tones

Our exclusive pleated and cellular blind fabrics will provide you with the ideal combination of performance and style. Choose pleated or cellular Perfect Fit® on double glazed windows, doors and conservatories for additional privacy.