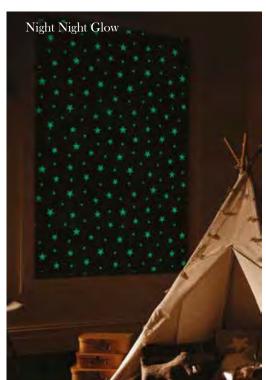

### MODERN living

A contemporary home isn't complete without a designer focal point at the window and impressive new technology.

Whether you choose a clean and simple plain fabric, statement print or an up to the minute glow in the dark option for your home, your blind can be enhanced by being operated at the touch of a button with One Touch® motorisation at your finger tips.