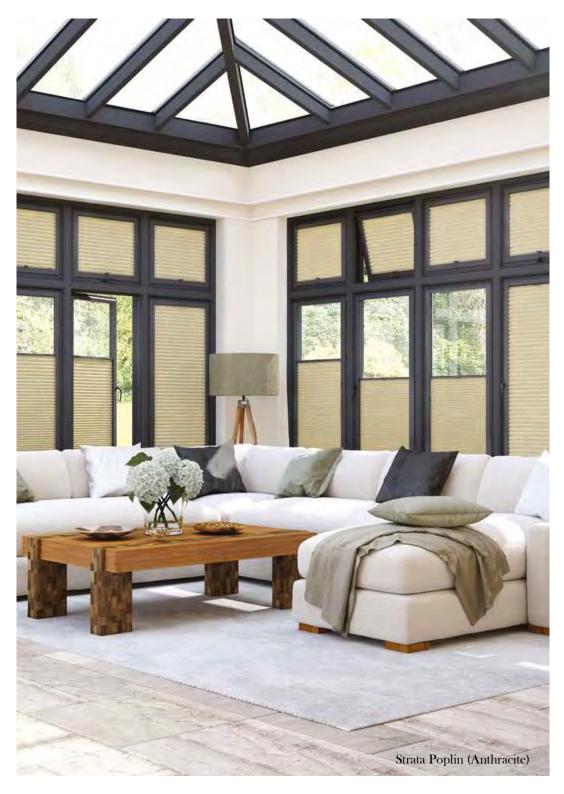

# PLEATED & CELLULAR collection

Our designers have created a vibrant and colourful collection that captures the spirit of today's tastes and trends. Choose from a wide range of fabrics ranging from blackouts, that offer enhanced privacy, through to high performance fabrics that help control the temperature of your surroundings all year round.

Our stylish range of pleated blinds creates a whole new look for your home and will provide shade and privacy all year round.

The incredibly efficient cellular blinds not only look great but also help keep energy costs down. Their unique honeycomb structure creates a thermal barrier between the room and window to provide additional insulation.

## CLASSIC calming tones

Our exclusive pleated and cellular blind fabrics will provide you with the ideal combination of performance and style. Choose pleated or cellular Perfect Fit® on double glazed windows, doors and conservatories for additional privacy.