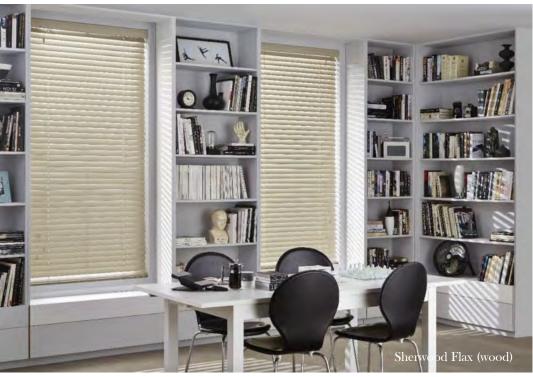

# VENETIAN collection

Venetian blinds are ideal for creating a clean, sleek and modern look in your home. This classic window shade allows you to easily adjust lighting levels instantly by altering the angle of the slat.

Venetian blinds are available with wood or wood-style slats for a more traditional feel, or aluminium for a more contemporary look.

Whether you want to keep it simple with a plain colour, make an impact with a bright bold colour or be a little adventurous with a metallic or pearlescent finish, you are sure to find something to compliment any room in your home.

## STYLISH, SIMPLE & practical

Our venetian blind collection offers beautiful light control with a stunning range of fashionable colours, rich textures and exclusive designs to transform any window with a style that is completely your own.