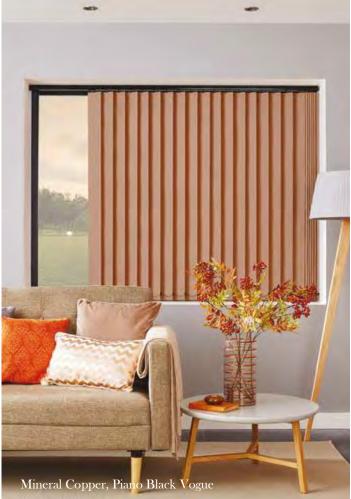

# VERTICAL collection

Vertical blinds offer the ultimate in shading flexibility and privacy along with modern clean lines and stunning fabrics.

Our made to measure Vertical blinds can be drawn neatly to the side to offer you unlimited views, or the louvres can be rotated to allow just the right amount of light into the room to maintain an element of privacy. They are an ideal option for wide windows as well as narrower ones.

There are fabrics within our range to suit every room, colour scheme and shading requirement, whether it be a light filtering, dimout or blackout fabric.

The contemporary new vertical blind fabric collection has been designed to allow you to add your own style and personality to your blind, by mixing and matching patterned, plain and textured fabrics, to create a statement feature blind.

## SLIMLINE VOGUE finishing touches

Available in a range of six contemporary colours, the Slimline Vogue® operating systems maximize the impact of your vertical blind by coordinating beautifully with your chosen fabric.