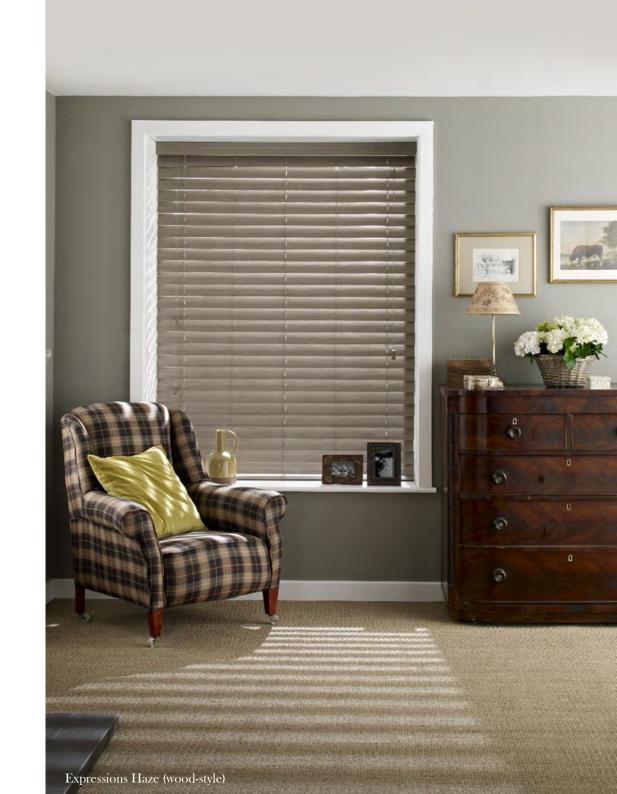

# VENETIAN collection

Venetian blinds are ideal for creating a clean, sleek and modern look in your home. This classic window shade allows you to easily adjust lighting levels instantly by altering the angle of the slat.

Venetian blinds are available with wood or wood-style slats for a more traditional feel, or aluminium for a more contemporary look.

Whether you want to keep it simple with a plain colour, make an impact with a bright bold colour or be a little adventurous with a metallic or pearlescent finish, you are sure to find something to compliment any room in your home.

## STYLISH, SIMPLE & practical

Our venetian blind collection offers beautiful light control with a stunning range of fashionable colours, rich textures and exclusive designs to transform any window with a style that is completely your own.