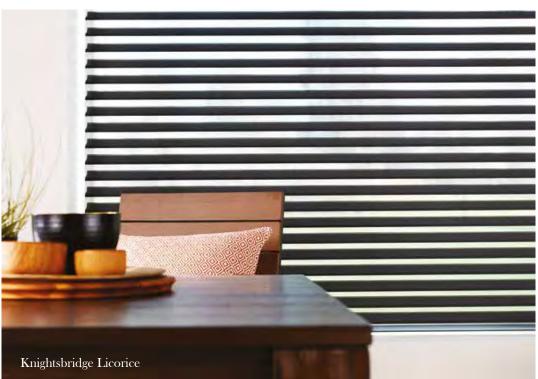

# VISION® collection

Vision® is an innovative new window blind featuring two layers of translucent and opaque horizontal striped fabric that glide past each other providing flexibility in shading and a real statement at your window.

The blind can also be raised and lowered just like a roller blind giving you the option of full privacy or a clear view outside.

Our stunning Vision® fabric collection includes a range of textures and tones, subtle metallic shimmers and blackout options too, making these blinds perfect for any room in the home.

## STATEMENT shading

The Vision® blind features two layers of fabric, the back moves independently of the front layer allowing the stripes to glide past each other creating an open and closed effect. This allows you to control the levels of light and privacy to suit your needs.