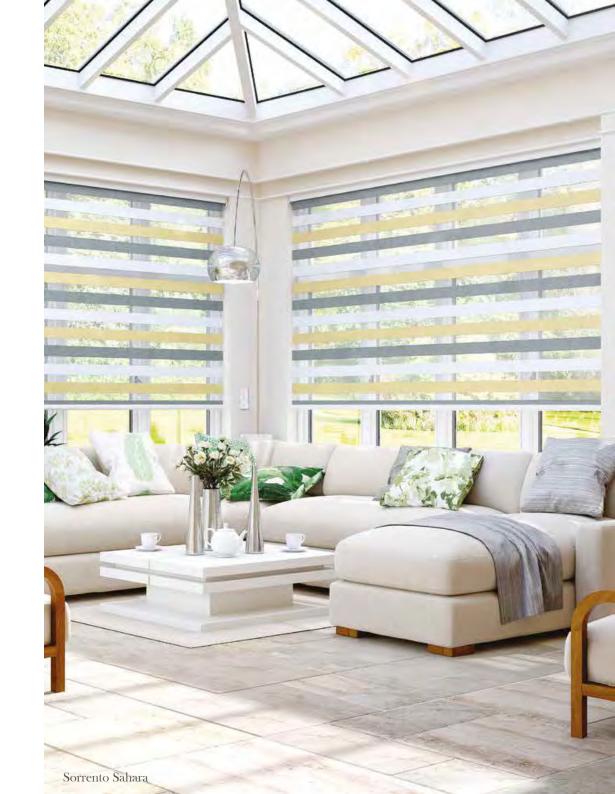

# VISION® collection

Vision® is an innovative new window blind featuring two layers of translucent and opaque horizontal striped fabric that glide past each other providing flexibility in shading and a real statement at your window.

The blind can also be raised and lowered just like a roller blind giving you the option of full privacy or a clear view outside.

Our stunning Vision® fabric collection includes a range of textures and tones, subtle metallic shimmers and blackout options too, making these blinds perfect for any room in the home.

## STATEMENT shading

The Vision® blind features two layers of fabric, the back moves independently of the front layer allowing the stripes to glide past each other creating an open and closed effect. This allows you to control the levels of light and privacy to suit your needs.

In one continual movement the blind can be raised or fully closed for maximum privacy.

All positions are operated by a single action, either with a manual chain or with One Touch® motorisation.