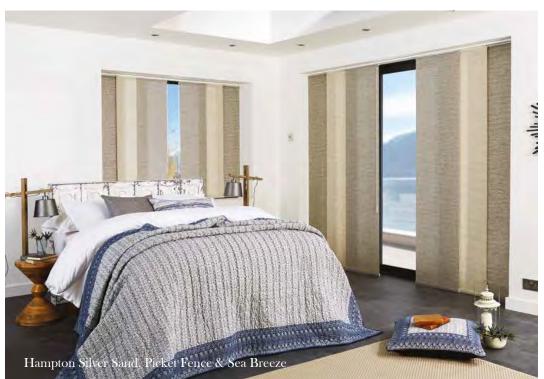

## PANEL collection

Panel blinds are a modern and chic shading solution for larger windows, bi-fold or patio doors and can also be used as room dividers.

The blinds encompass large panels of fabrics which stack neatly behind one another when open, allowing maximum light into the room. To control light, reduce glare and increase privacy, simply slide the panels to the required position.

Available in a wide range of exciting prints and textures, panel blinds will transform the look of any room with their contemporary style and sophisticated appearance.

You can create a real statement by combining patterned and plain, or different coloured fabrics to achieve an eye-catching black effect.

You can also choose side or split draw panel blinds to perfectly suit your window's requirements.