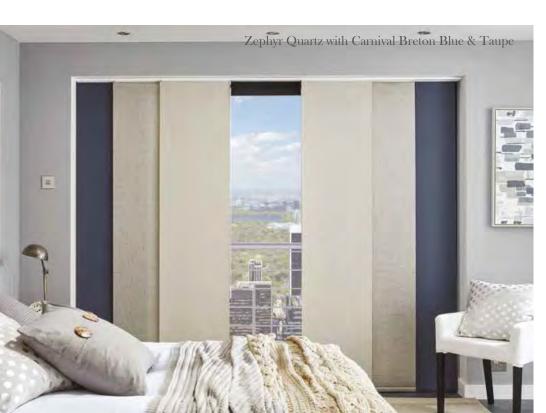

## PANEL collection

Panel blinds are a modern and chic shading solution for larger windows, bi-fold or patio doors and can also be used as room dividers.

The blinds encompass large panels of fabrics which stack neatly behind one another when open, allowing maximum light into the room. To control light, reduce glare and increase privacy, simply slide the panels to the required position.

Available in a wide range of exciting prints and textures, panel blinds will transform the look of any room with their contemporary style and sophisticated appearance.

You can create a real statement by combining patterned and plain, or different coloured fabrics to achieve an eye-catching black effect.

You can also choose side or split draw panel blinds to perfectly suit your window's requirements.

### CREATIVE spaces

A contemporary panel blind is an ideal choice for those who want to make an impact and add something a little different to their interior design scheme. With their flexible nature, they are a fantastic choice for large bi-fold style patio doors and for smaller windows too.