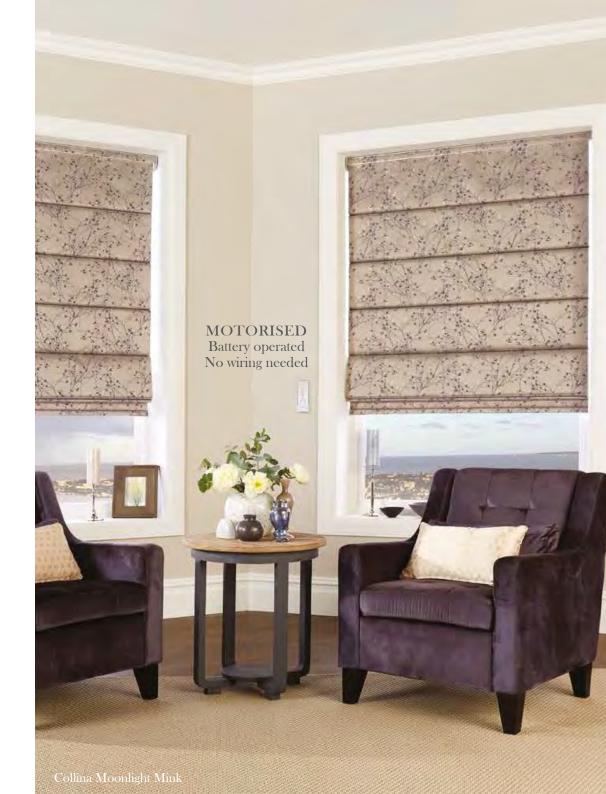

# ROMAN collection

The Roman blind is a luxurious dressing that will transform any interior design scheme. Choose from a large selection of stunning fabrics to create a stylish roman blind.

More streamlined in design that a traditional soft cloth roman, this system offers a sleek alternative and the ability to operate the blind with either a chain or with One Touch® motorisation.

As with all of our window blinds you can give your roman blind the perfect finishing touch with one of our colour coordinated cassettes.

#### BESPOKE shades

Our impressive roman collection presents a palette of colours to suit all tastes, translucent fabrics to gently filter the sunshine, energy saving to insulate your home and blackout fabrics to enhance privacy and sleep.

# MOTORISED collection

roller | roman | vision® | visage®

We are proud to offer an innovative new range of battery operated and mains powered window blinds. One Touch® makes luxury affordable with motorisation that is accessible to all.

The rechargeable battery powered solutions remove the need for mains wiring, making it easy to install and without disruption to your home decoration.

There is no better way to make a contemporary style statement in your home.