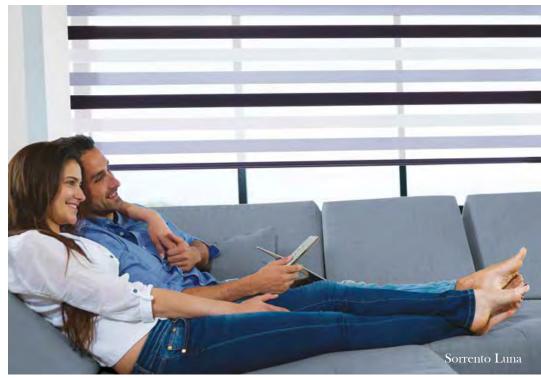

# VISION® collection

Vision® is an innovative new window blind featuring two layers of translucent and opaque horizontal striped fabric that glide past each other providing flexibility in shading and a real statement at your window.

The blind can also be raised and lowered just like a roller blind giving you the option of full privacy or a clear view outside.

Our stunning Vision® fabric collection includes a range of textures and tones, subtle metallic shimmers and blackout options too, making these blinds perfect for any room in the home.

## STATEMENT shading

The Vision® blind features two layers of fabric, the back moves independently of the front layer allowing the stripes to glide past each other creating an open and closed effect. This allows you to control the levels of light and privacy to suit your needs.