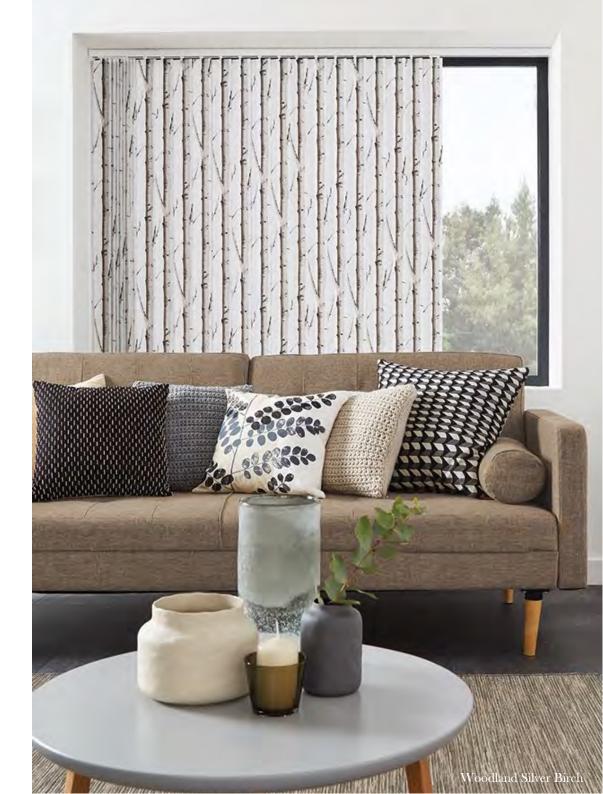

# VERTICAL collection

Vertical blinds offer the ultimate in shading flexibility and privacy along with modern clean lines and stunning fabrics.

Our made to measure Vertical blinds can be drawn neatly to the side to offer you unlimited views, or the louvres can be rotated to allow just the right amount of light into the room to maintain an element of privacy. They are an ideal option for wide windows as well as narrower ones.

There are fabrics within our range to suit every room, colour scheme and shading requirement, whether it be a light filtering, dimout or blackout fabric.

The contemporary new vertical blind fabric collection has been designed to allow you to add your own style and personality to your blind, by mixing and matching patterned, plain and textured fabrics, to create a statement feature blind.