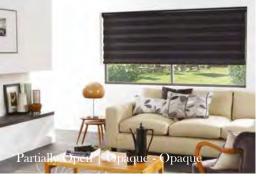

# VISION® collection

Vision® is an innovative new window blind featuring two layers of translucent and opaque horizontal striped fabric that glide past each other providing flexibility in shading and a real statement at your window.

## STATEMENT shading

The Vision® blind features two layers of fabric, the back moves independently of the front layer allowing the stripes to glide past each other creating an open and closed effect. This allows you to control the levels of light and privacy to suit your needs.

In one continual movement the blind can be raised or fully closed for maximum privacy.

All positions are operated by a single action, either with a manual chain or with One Touch® motorisation.