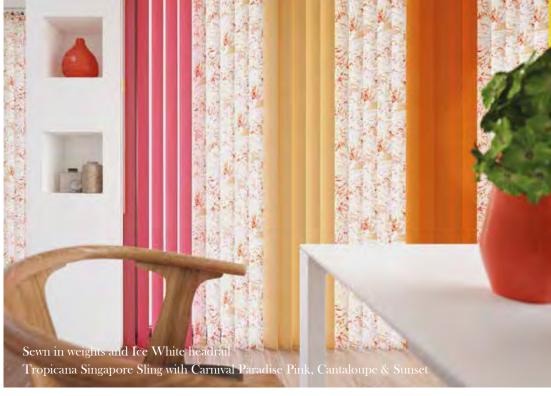

# VERTICAL collection

Vertical blinds offer the ultimate in shading flexibility and privacy along with modern clean lines and stunning fabrics.

Our made to measure Vertical blinds can be drawn neatly to the side to offer you unlimited views, or the louvres can be rotated to allow just the right amount of light into the room to maintain an element of privacy. They are an ideal option for wide windows as well as narrower ones.

There are fabrics within our range to suit every room, colour scheme and shading requirement, whether it be a light filtering, dimout or blackout fabric.

The contemporary new vertical blind fabric collection has been designed to allow you to add your own style and personality to your blind, by mixing and matching patterned, plain and textured fabrics, to create a statement feature blind.

In addition you have the option of sewn in weights at the bottom of the louvre, removing the need for chain and finishing off your blind perfectly.