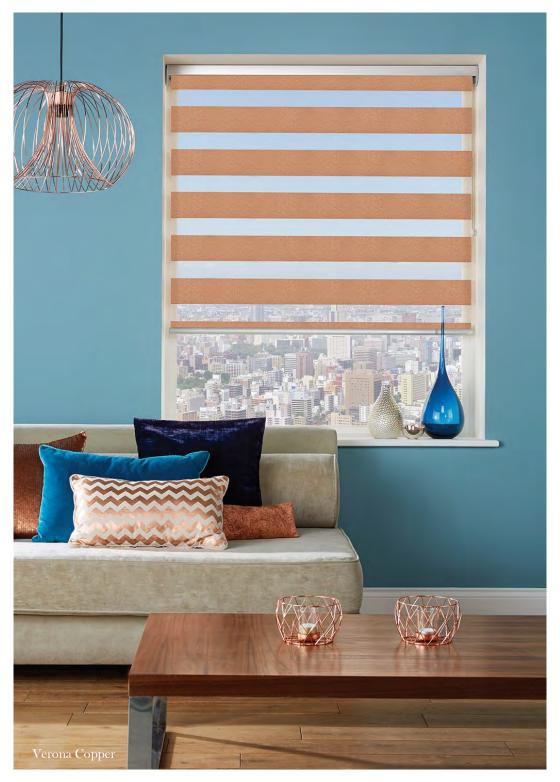

# VISION® collection

Vision® is an innovative new window blind featuring two layers of translucent and opaque horizontal striped fabric that glide past each other providing flexibility in shading and a real statement at your window.

The blind can also be raised and lowered just like a roller blind giving you the option of full privacy or a clear view outside.

Our stunning Vision® fabric collection includes a range of textures and tones, subtle metallic shimmers and blackout options too, making these blinds perfect for any room in the home.

## STATEMENT shading

The Vision® blind features two layers of fabric, the back moves independently of the front layer allowing the stripes to glide past each other creating an open and closed effect. This allows you to control the levels of light and privacy to suit your needs.