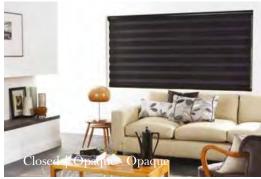

# VISION® collection

Vision® is an innovative new window blind featuring two layers of translucent and opaque horizontal striped fabric that glide past each other providing flexibility in shading and a real statement at your window.

The blind can also be raised and lowered just like a roller blind giving you the option of full privacy or a clear view outside.

Our stunning Vision® fabric collection includes a range of textures and tones, subtle metallic shimmers and blackout options too, making these blinds perfect for any room in the home.

## STATEMENT shading

The Vision® blind features two layers of fabric, the back moves independently of the front layer allowing the stripes to glide past each other creating an open and closed effect. This allows you to control the levels of light and privacy to suit your needs.