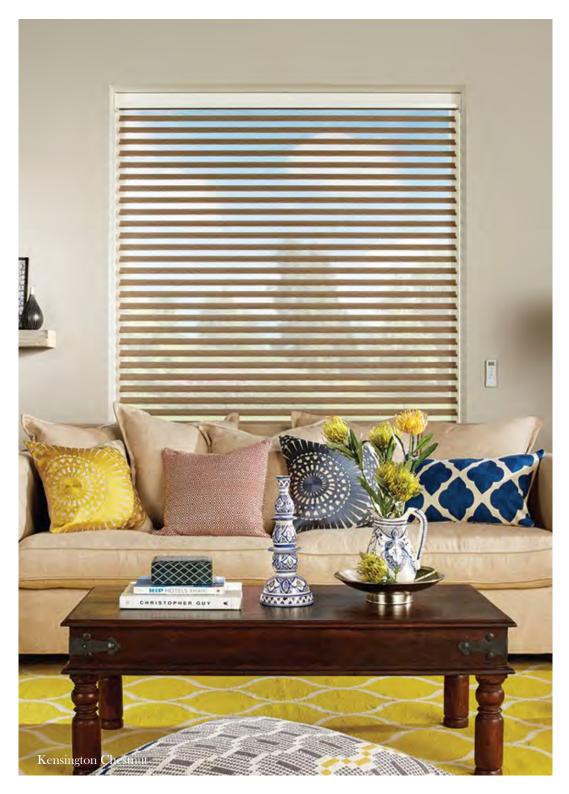

# VISAGE® collection

Add a touch of style and luxury to your room with Visage®, a brand new window shade that revolutionises the way light and privacy is controlled, bringing a soft and soothing ambience to your room.

The beautiful and decorative Visage® blind forms a superior window furnishing that brings a feeling of warmth and security into your home through its soft undulating design and unique operation.

The brand new fabric collection features up to the minute colours, from sophisticated neutrals to earthy warm tones and eye catching brights, there's an option for everyone.

## ENJOY the view

Visage® blinds are made up of two layers of soft fabric connected by horizontal sheer vanes that gently filter sunlight whilst maintaining different levels of UV protection as the blind is raised or lowered.

The blind can be fully raised to give a clear to the outside, it can be fully lowered with the sheer vanes aligned to control the light and retain a view with some privacy during the day, or it can be completely closed for total privacy in the evening.