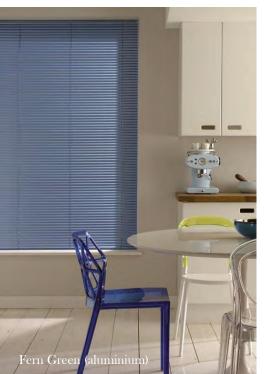

# VENETIAN collection

Venetian blinds are ideal for creating a clean, sleek and modern look in your home. This classic window shade allows you to easily adjust lighting levels instantly by altering the angle of the slat.

Venetian blinds are available with wood or wood-style slats for a more traditional feel, or aluminium for a more contemporary look.

Whether you want to keep it simple with a plain colour, make an impact with a bright bold colour or be a little adventurous with a metallic or pearlescent finish, you are sure to find something to compliment any room in your home.

## STYLISH, SIMPLE & practical

Our venetian blind collection offers beautiful light control with a stunning range of fashionable colours, rich textures and exclusive designs to transform any window with a style that is completely your own.