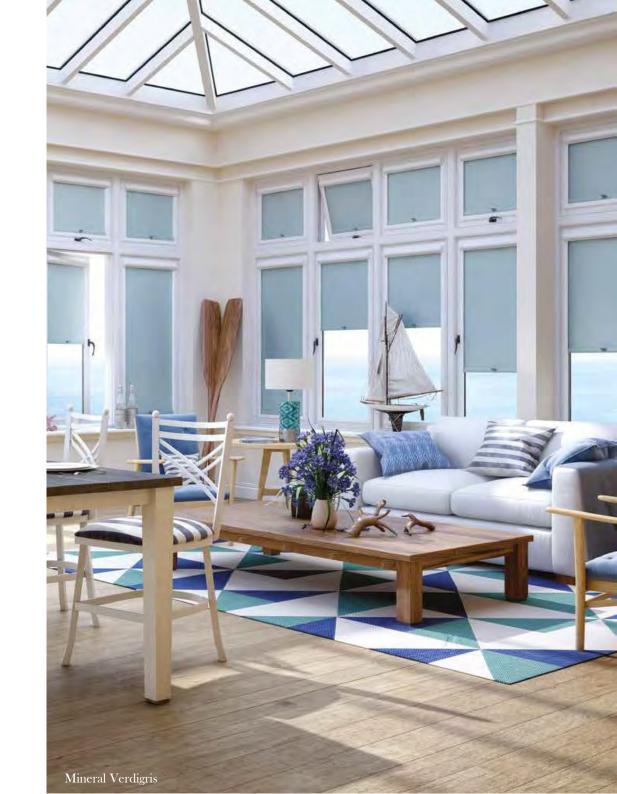

# PLEATED & CELLULAR collection

Our designers have created a vibrant and colourful collection that captures the spirit of today's tastes and trends. Choose from a wide range of fabrics ranging from blackouts, that offer enhanced privacy, through to high performance fabrics that help control the temperature of your surroundings all year round.

Our stylish range of pleated blinds creates a whole new look for your home and will provide shade and privacy all year round.

The incredibly efficient cellular blinds not only look great but also help keep energy costs down. Their unique honeycomb structure creates a thermal barrier between the room and window to provide additional insulation.

## CLASSIC calming tones

Our exclusive pleated and cellular blind fabrics will provide you with the ideal combination of performance and style. Choose pleated or cellular Perfect Fit® on double glazed windows, doors and conservatories for additional privacy.