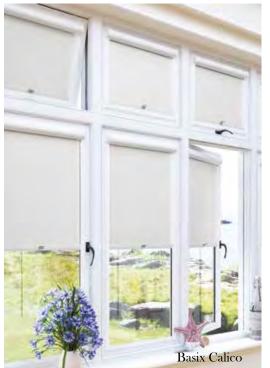

## **ROLLER** collection

Roller blinds are ideal window shades for any room in the home. Our collection offers you the perfect range of fabrics to choose from, with high end lustres for living rooms, stylish blackouts for bedrooms and moisture resistant prints for bathrooms and kitchens.

Roller Blinds can be operated manually, or you have the option to motorise them with the addition of One Touch®, which makes luxury affordable.

You can also add finishing touches to complete the look; metallic and coloured headrail cassettes and bottom bars create a feature by coordinating or contrasting with your chosen fabric.

Decorative scallops, braids, pulls and poles give you another way of personalising your blind.