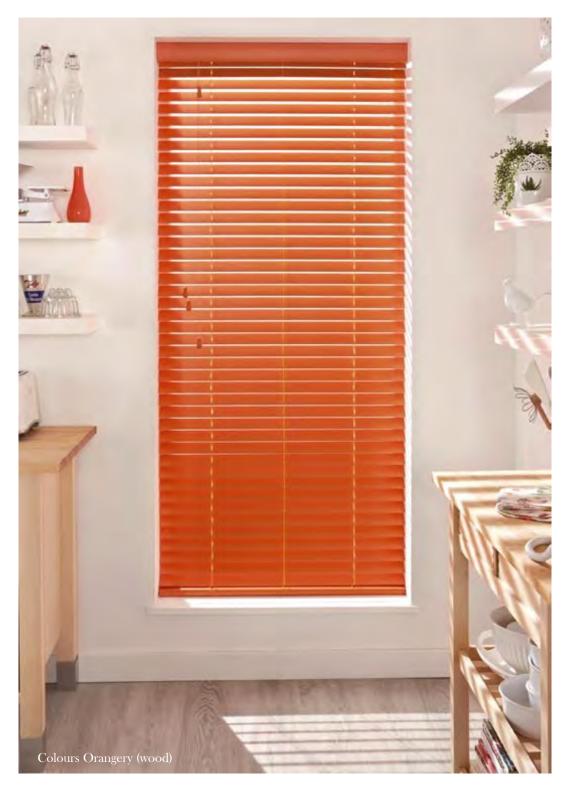

# VENETIAN collection

Venetian blinds are ideal for creating a clean, sleek and modern look in your home. This classic window shade allows you to easily adjust lighting levels instantly by altering the angle of the slat.

Venetian blinds are available with wood or wood-style slats for a more traditional feel, or aluminium for a more contemporary look.

Whether you want to keep it simple with a plain colour, make an impact with a bright bold colour or be a little adventurous with a metallic or pearlescent finish, you are sure to find something to compliment any room in your home.

## STYLISH, SIMPLE & practical

Our venetian blind collection offers beautiful light control with a stunning range of fashionable colours, rich textures and exclusive designs to transform any window with a style that is completely your own.