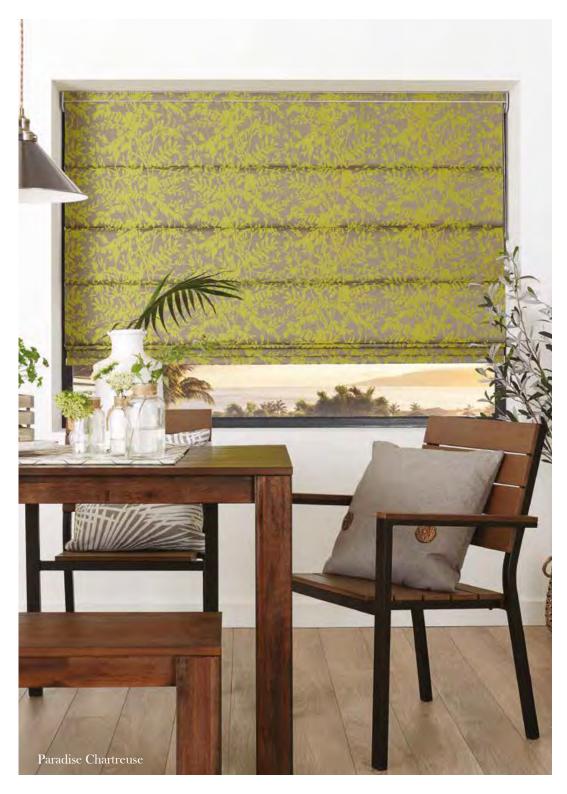

# ROMAN collection

The Roman blind is a luxurious dressing that will transform any interior design scheme. Choose from a large selection of stunning fabrics to create a stylish roman blind.

More streamlined in design that a traditional soft cloth roman, this system offers a sleek alternative and the ability to operate the blind with either a chain or with One Touch® motorisation.

As with all of our window blinds you can give your roman blind the perfect finishing touch with one of our colour coordinated cassettes.

#### BESPOKE shades

Our impressive roman collection presents a palette of colours to suit all tastes, translucent fabrics to gently filter the sunshine, energy saving to insulate your home and blackout fabrics to enhance privacy and sleep.