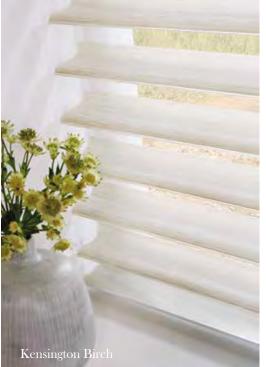

# VISION® collection

Vision® is an innovative new window blind featuring two layers of translucent and opaque horizontal striped fabric that glide past each other providing flexibility in shading and a real statement at your window.

The blind can also be raised and lowered just like a roller blind giving you the option of full privacy or a clear view outside.

Our stunning Vision® fabric collection includes a range of textures and tones, subtle metallic shimmers and blackout options too, making these blinds perfect for any room in the home.

## STATEMENT shading

The Vision® blind features two layers of fabric, the back moves independently of the front layer allowing the stripes to glide past each other creating an open and closed effect. This allows you to control the levels of light and privacy to suit your needs.