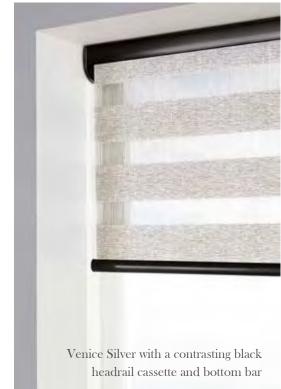

# VISION® collection

Vision® is an innovative new window blind featuring two layers of translucent and opaque horizontal striped fabric that glide past each other providing flexibility in shading and a real statement at your window.

The blind can also be raised and lowered just like a roller blind giving you the option of full privacy or a clear view outside.

Our stunning Vision® fabric collection includes a range of textures and tones, subtle metallic shimmers and blackout options too, making these blinds perfect for any room in the home.

You can of course create even more of a feature and bespoke your blind by choosing a coordinating or contrasting headrail cassette and bottom bar.

## STATEMENT shading

The Vision® blind features two layers of fabric, the back moves independently of the front layer allowing the stripes to glide past each other creating an open and closed effect. This allows you to control the levels of light and privacy to suit your needs.