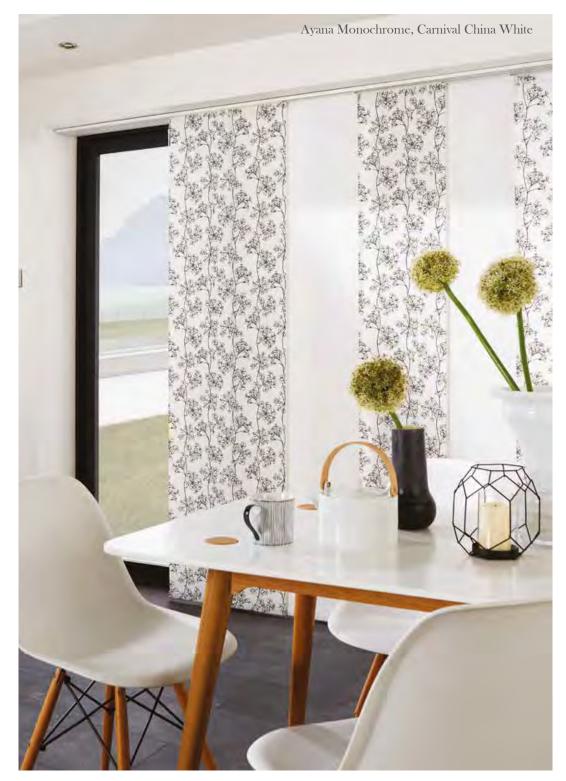

## PANEL collection

Panel blinds are a modern and chic shading solution for larger windows, bi-fold or patio doors and can also be used as room dividers.

The blinds encompass large panels of fabrics which stack neatly behind one another when open, allowing maximum light into the room. To control light, reduce glare and increase privacy, simply slide the panels to the required position.

Available in a wide range of exciting prints and textures, panel blinds will transform the look of any room with their contemporary style and sophisticated appearance.

You can create a real statement by combining patterned and plain, or different coloured fabrics to achieve an eye-catching black effect.

### CREATIVE spaces

A contemporary panel blind is an ideal choice for those who want to make an impact and add something a little different to their interior design scheme. With their flexible nature, they are a fantastic choice for large bi-fold style patio doors and for smaller windows too.

As well as statement window shades, panel blinds also look stunning as room dividers that can be used to great effect in creating new living spaces within a modern home.