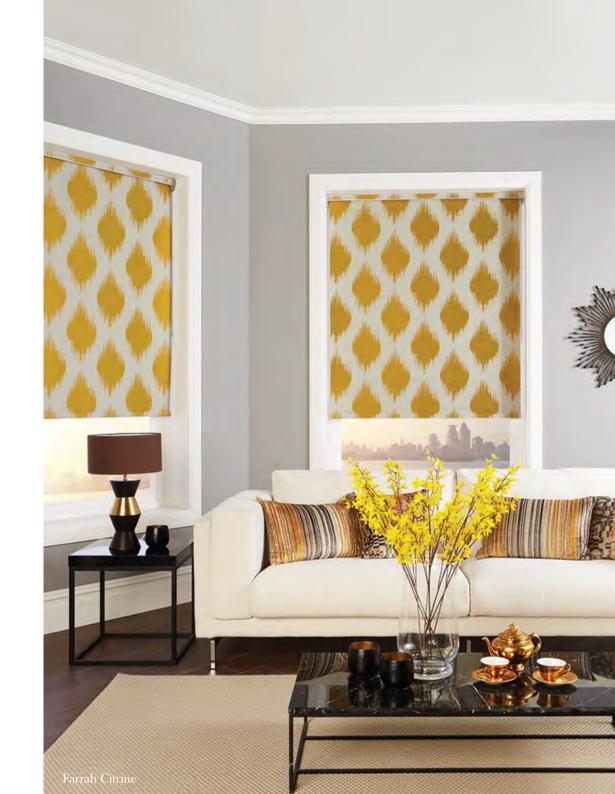

## **ROLLER** collection

Roller blinds are ideal window shades for any room in the home. Our collection offers you the perfect range of fabrics to choose from, with high end lustres for living rooms, stylish blackouts for bedrooms and moisture resistant prints for bathrooms and kitchens.

Roller Blinds can be operated manually, or you have the option to motorise them with the addition of One Touch®, which makes luxury affordable.

You can also add finishing touches to complete the look; metallic and coloured headrail cassettes and bottom bars create a feature by coordinating or contrasting with your chosen fabric.

Decorative scallops, braids, pulls and poles give you another way of personalising your blind.