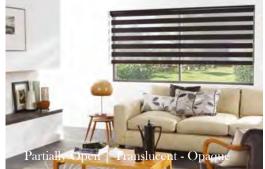

# VISION® collection

Vision® is an innovative new window blind featuring two layers of translucent and opaque horizontal striped fabric that glide past each other providing flexibility in shading and a real statement at your window.

## STATEMENT shading

The Vision® blind features two layers of fabric, the back moves independently of the front layer allowing the stripes to glide past each other creating an open and closed effect. This allows you to control the levels of light and privacy to suit your needs.

In one continual movement the blind can be raised or fully closed for maximum privacy.

All positions are operated by a single action, either with a manual chain or with One Touch® motorisation.