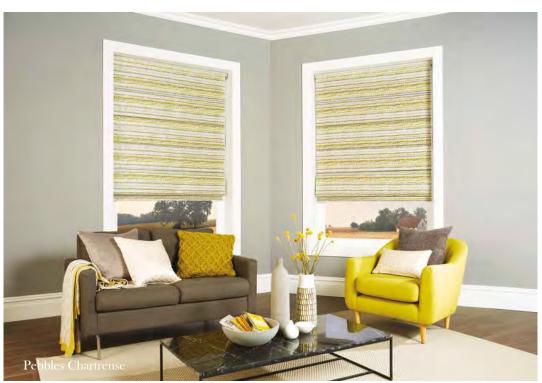

# ROMAN collection

The Roman blind is a luxurious dressing that will transform any interior design scheme. Choose from a large selection of stunning fabrics to create a stylish roman blind.

More streamlined in design that a traditional soft cloth roman, this system offers a sleek alternative and the ability to operate the blind with either a chain or with One Touch® motorisation.

As with all of our window blinds you can give your roman blind the perfect finishing touch with one of our colour coordinated cassettes.