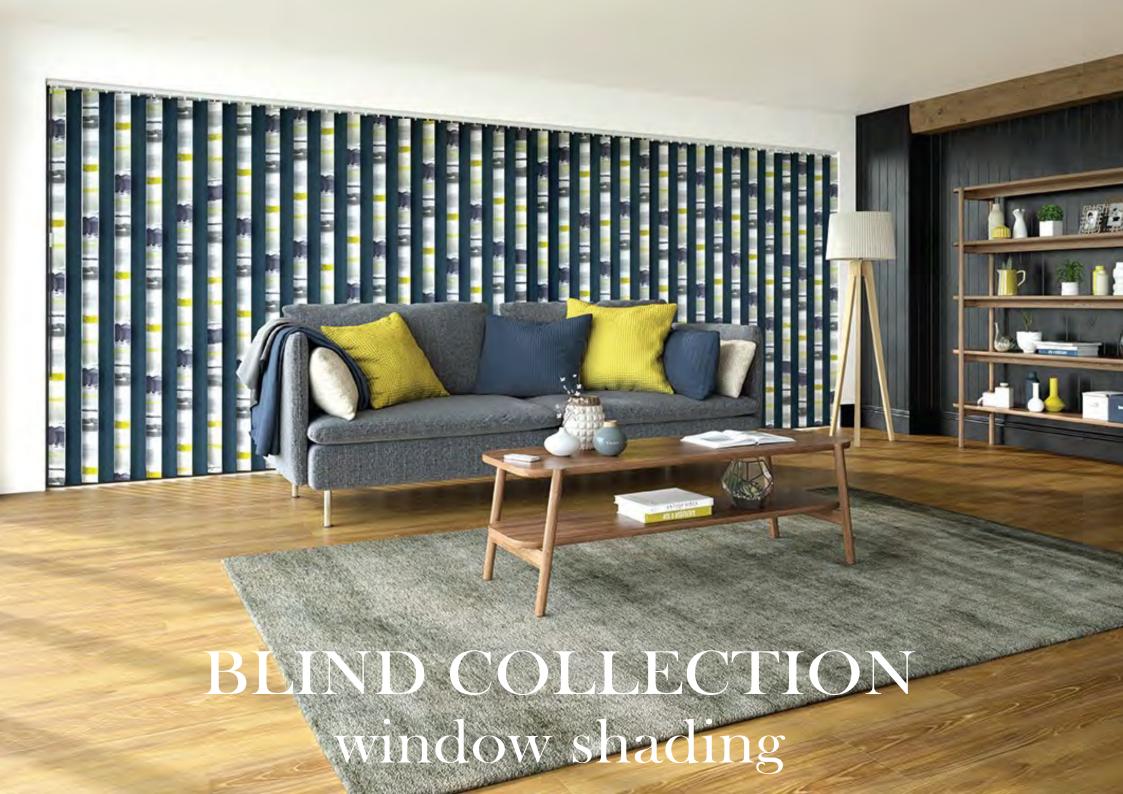

# VERTICAL collection

Vertical blinds offer the ultimate in shading flexibility and privacy along with modern clean lines and stunning fabrics.

Our made to measure Vertical blinds can be drawn neatly to the side to offer you unlimited views, or the louvres can be rotated to allow just the right amount of light into the room to maintain an element of privacy. They are an ideal option for wide windows as well as narrower ones.

There are fabrics within our range to suit every room, colour scheme and shading requirement, whether it be a light filtering, dimout or blackout fabric.

The contemporary new vertical blind fabric collection has been designed to allow you to add your own style and personality to your blind, by mixing and matching patterned, plain and textured fabrics, to create a statement feature blind.