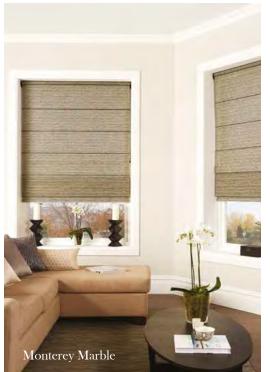

# ROMAN collection

The Roman blind is a luxurious dressing that will transform any interior design scheme. Choose from a large selection of stunning fabrics to create a stylish roman blind.

More streamlined in design that a traditional soft cloth roman, this system offers a sleek alternative and the ability to operate the blind with either a chain or with One Touch® motorisation.

As with all of our window blinds you can give your roman blind the perfect finishing touch with one of our colour coordinated cassettes.