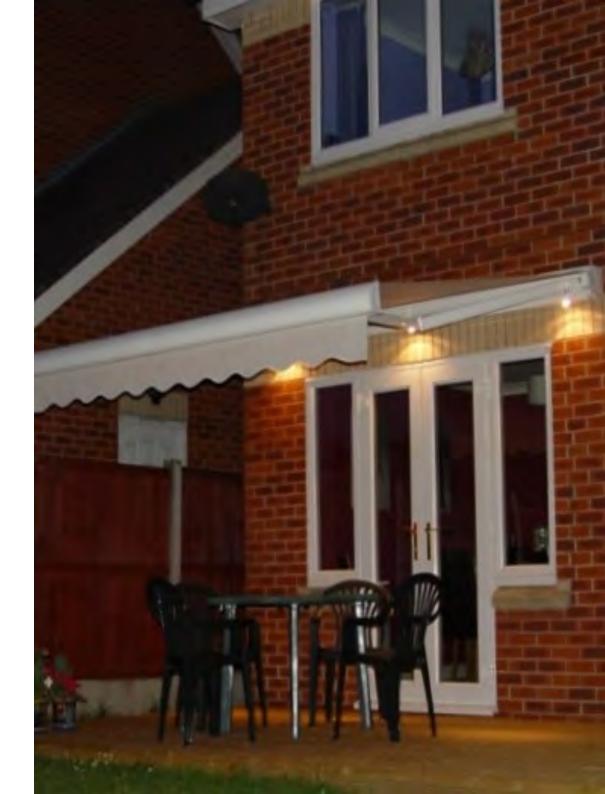

### TRANSFORM your patio

Entertain outside in the evenings with out built-in LED lighting, infra-red heating and wind breaker options.

All of our awnings are made to measure and come in a wide range of stunning fabrics and colours for you to choose from.

Our awnings can be operated manually with a winding handle or automated by means of an electric motor and remote control.