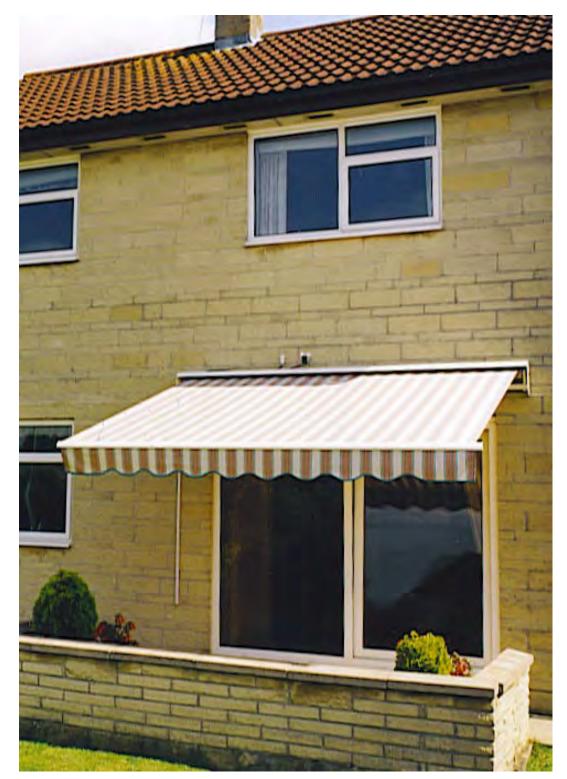

#### OUTDOOR enjoyment

Retractable awnings are stylish addition to any home or garden.

Our high quality waterproof fabrics will keep you protected come rain or shine.

Whether you're relaxing on a hot sunny day or need to finish a spot of gardening despite the drizzle, an awning will both keep you dry and guard against sunburn.

Our awnings can be operated manually with a winding handle or automated by means of an electric motor and remote control.