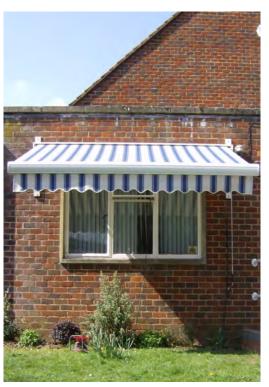

#### OUTDOOR enjoyment

Retractable awnings are stylish addition to any home or garden.

Our high quality waterproof fabrics will keep you protected come rain or shine.

Whether you're relaxing on a hot sunny day or need to finish a spot of gardening despite the drizzle, an awning will both keep you dry and guard against sunburn.