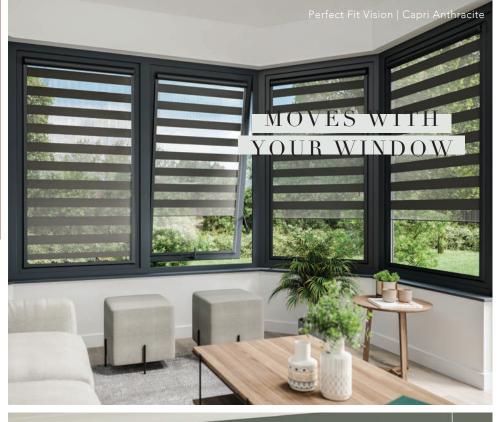

Perfect Fit is the most attractive and innovative window blind available on the market today.

It's available for Roller, Pleated, Cellular, Vision® and Venetian blinds.

It's unique because the window blind fits neatly into a stylish frame which moves together with the windows and doors when they are opened and closed, giving you the perfect combination of shade, ventilation and privacy.

MAGNOLIZ INKY MOVES WITH YOUR WINDOWS

WHEN THEY ARE OPENED OR CLOSED

View the full collection by visiting your local stockist or our website, where you can order complimentary fabric samples.

www.solentblinds.co.uk