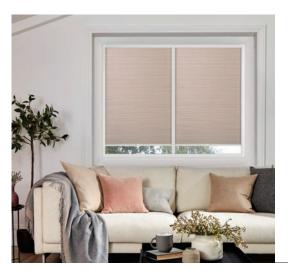

Perfect Fit is the most attractive and innovative window blind available on the market today.

It's available for Roller, Pleated, Cellular, Vision® and Venetian blinds.

It's unique because the window blind fits neatly into a stylish frame which moves together with the windows and doors when they are opened and closed, giving you the perfect combination of shade, ventilation and privacy.

The unique Perfect Fit blind fits neatly onto the window and enhances your privacy because there are no gaps down the side of the blind.

Whether you select a contemporary design for the living room, a blackout fabric for the bedroom or a moisture resistant print for the bathroom, our blind collection in combination with the Perfect Fit system is the ultimate in style and safety.