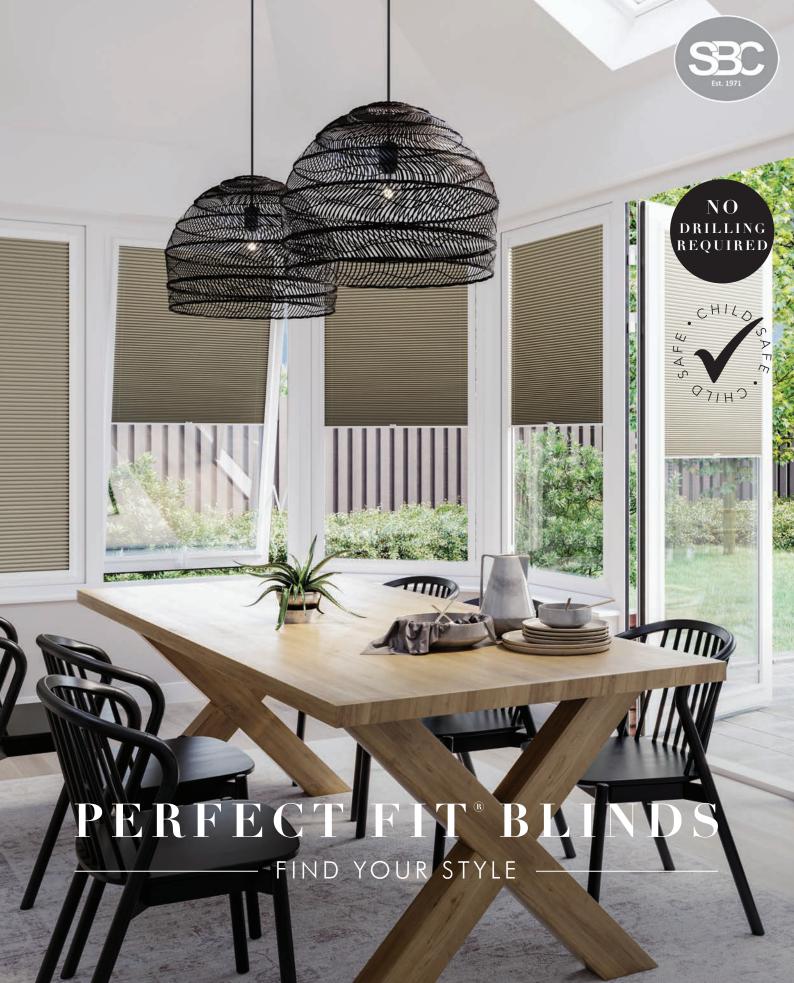

### FIND YOUR STYLE

— THE PERFECT FIT® BLIND COLLECTION —

Stylish Perfect Fit\* blinds are a fantastic choice for uPVC windows and doors, and they're so easy to fit with no holes drilled into your window frames.

Perfect Fit is the most attractive and innovative window blind available on the market today.

It's available for Roller, Pleated, Cellular, Vision® and Venetian blinds.

It's unique because the window blind fits neatly into a stylish frame which moves together with the windows and doors when they are opened and closed, giving you the perfect combination of shade, ventilation and privacy.

## WHY CHOOSE PERFECT FIT®

- It's offered in a huge range of fabric, frame colours and designs to match your interior design scheme.
- There's no drilling or screwing into your window frames for a quick and clean installation.
- There are reduced gaps at the edge of the blinds which reduces light strike and increases your privacy.
- They're child safe because there's no loose operating cords or loops.
- It leaves window sills clutter free.
- The blinds are easily removable for cleaning.