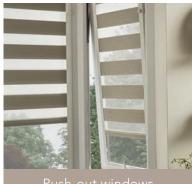

es window blinds to be fitted perfectly onto most double glazed windows and doors, with no holes drilled into your uPVC frame.



The unique Perfect Fit blind fits neatly onto the window and enhances your privacy because there are no gaps down the side of the blind.

Whether you select a contemporary design for the living room, a blackout fabric for the bedroom or a moisture resistant print for the bathroom, our blind collection in combination with the Perfect Fit system is the ultimate in style and safety.

#### NOT JUST FOR uPVC WINDOWS...

Perfect Fit Konnect uses magnetic strips that, when fitted to the window and Perfect Fit frame, secures the blind into position.

This allows Perfect Fit to be fitted to even more types of windows and doors including aluminium and wooden frames.







Push-out windows





### SAFE & STYLISH



#### BE IN CONTROL WITH MOTORISATION

Effortlessly control light and privacy with One Touch® motorisation. With no wiring needed, lithium rechargeable Perfect Fit® motors are simple to use, convenient and child safe.

One Touch® is compatible with Perfect Fit roller, pleated, cellular and Vision® blinds.

Dne Touch®

### FIND YOUR PERFECT FIT

— FITS TO EVEN MORE WINDOWS & DOORS —



## PERFECT FIT UNIVERSAL\*...

The Perfect Fit® blind fits securely on to the Universal frame which can then be fitted inside or outside the window recess. The frame offers no obstruction to your windows and doors so they can be opened and closed freely with your window sills remaining clear. Available in white and anthracite.

- For skylights, lanterns, mobile hom