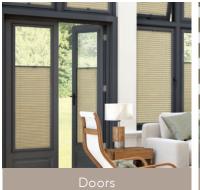

### FIND YOUR STYLE

— THE PERFECT FIT® BLIND COLLECTION —

Stylish Perfect Fit\* blinds are a fantastic choice for uPVC windows and doors, and they're so easy to fit with no holes drilled into your window frames.

Perfect Fit is the most attractive and innovative window blind available on the market today.

It's available for Roller, Pleated, Cellular, Vision® and Venetian blinds.

It's unique because the window blind fits neatly into a stylish frame which moves together with the windows and doors when they are opened and closed, giving you the perfect combination of shade, ventilation and privacy.