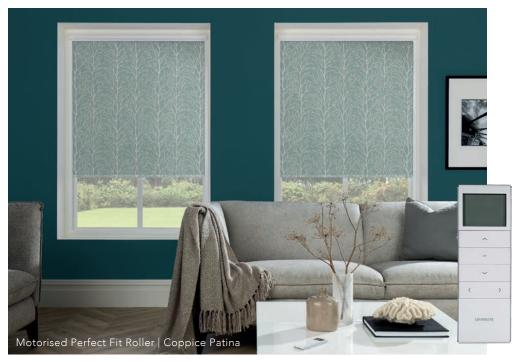

#### BE IN CONTROL WITH MOTORISATION

Effortlessly control light and privacy with One Touch® motorisation. With no wiring needed, lithium rechargeable Perfect Fit® motors are simple to use, convenient and child safe.

One Touch® is compatible with Perfect Fit roller, pleated, cellular and Vision® blinds.

Dne Touch®