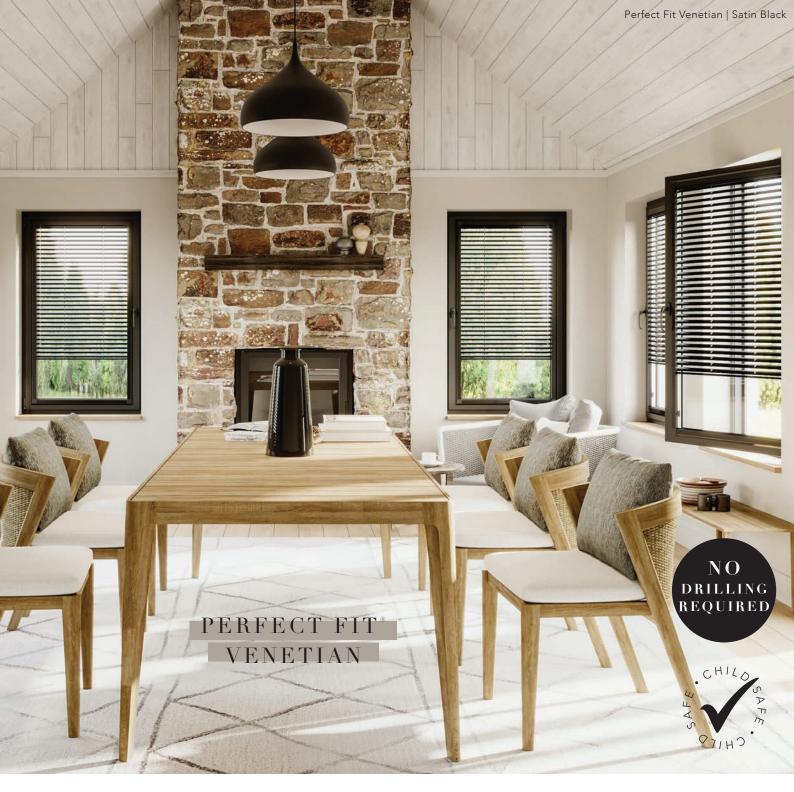

## WHY CHOOSE PERFECT FIT®

- It's offered in a huge range of fabric, frame colours and designs to match your interior design scheme.
- There's no drilling or screwing into your window frames for a quick and clean installation.
- There are reduced gaps at the edge of the blinds which reduces light strike and increases your privacy.
- They're child safe because there's no loose operating cords or loops.
- It leaves window sills clutter free.
- The blinds are easily removable for cleaning.

### SAFE & STYLISH