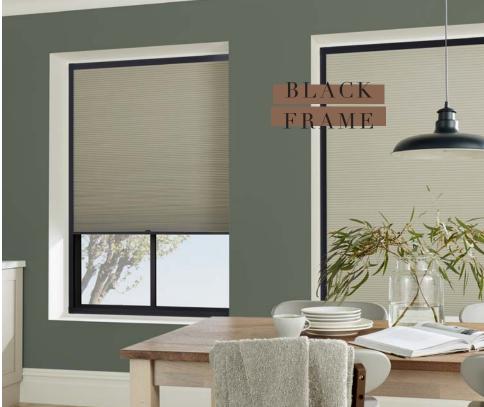

### FIND YOUR STYLE

— THE PERFECT FIT® BLIND COLLECTION —

Stylish Perfect Fit\* blinds are a fantastic choice for uPVC windows and doors, and they're so easy to fit with no holes drilled into your window frames.







Perfect Fit is the most attractive and innovative window blind available on the market today.

It's available for Roller, Pleated, Cellular, Vision® and Venetian blinds.

It's unique because the window blind fits neatly into a stylish frame which moves together with the windows and doors when they are opened and closed, giving you the perfect combination of shade, ventilation and privacy.

## WHY CHOOSE PERFECT FIT®

- It's offered in a huge range of fabric, frame colours and designs to match your interior design scheme.
- There's no drilling or screwing into your window frames for a quick and clean installation.
- There are reduced gaps at the edge of the blinds which reduces light strike and increases your privacy.
- They're child safe because there's no loose operating cords or loops.