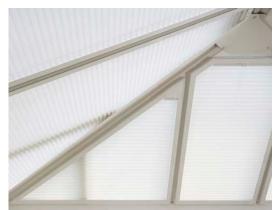

# PERFECT FIT® INTERNATIONAL IRREGULAR SHAPED WINDOWS & ROOFS

Designed for irregular shaped windows, Perfect Fit® International fits quickly, neatly and securely into any conservatory, orangery and apex roof configuration, helping make those living spaces thermally more comfortable throughout the year. Available in white and brown.

Festival SPC Low E China White