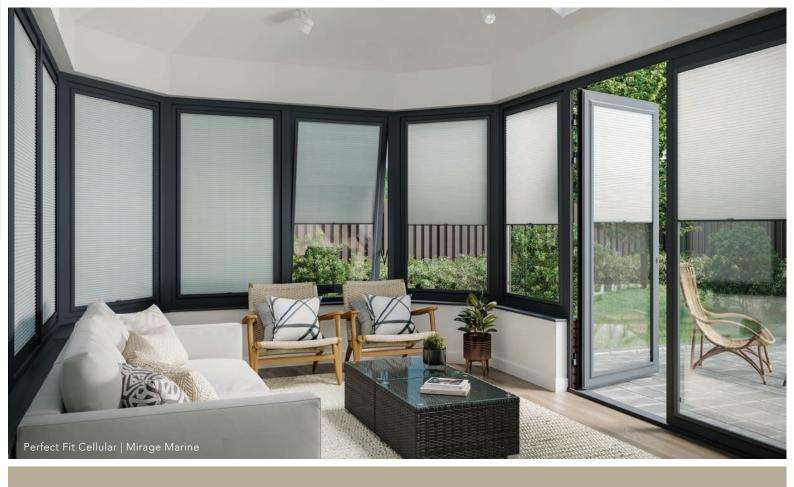

The unique Perfect Fit blind fits neatly onto the window and enhances your privacy because there are no gaps down the side of the blind.

Whether you select a contemporary design for the living room, a blackout fabric for the bedroom or a moisture resistant print for the bathroom, our blind collection in combination with the Perfect Fit system is the ultimate in style and safety.

#### NOT JUST FOR uPVC WINDOWS...

Perfect Fit Konnect uses magnetic strips that, when fitted to the window and Perfect Fit frame, secures the blind into position.

This allows Perfect Fit to be fitted to even more types of windows and doors including aluminium and wooden frames.