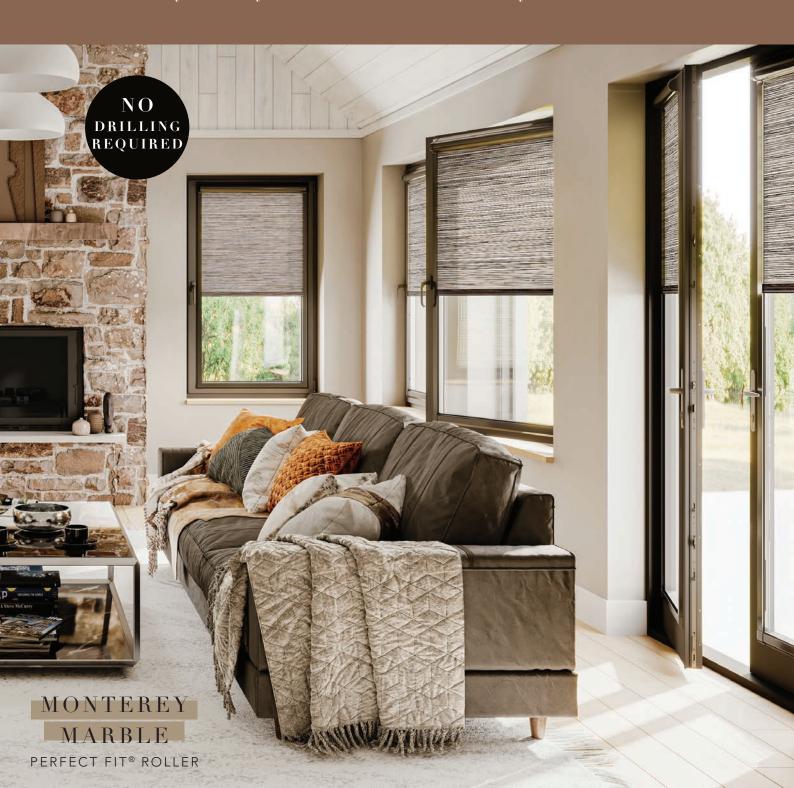

### SAVE ON YOUR FUEL BILLS

WITH PERFECT FIT®, STREAMLINED SHADING -

Louvolite Perfect Fit® is a revolutionary system that enables window blinds to be fitted perfectly onto most double glazed windows and doors, with no holes drilled into your uPVC frame.

The unique Perfect Fit blind fits neatly onto the window and enhances your privacy because there are no gaps down the side of the blind.

Whether you select a contemporary design for the living room, a blackout fabric for the bedroom or a moisture resistant print for the bathroom, our blind collection in combination with the Perfect Fit system is the ultimate in style and safety.