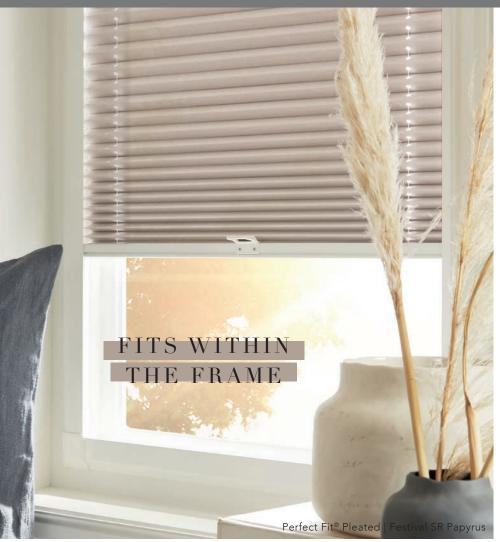

### FIND YOUR STYLE

— THE PERFECT FIT® BLIND COLLECTION —

Stylish Perfect Fit\* blinds are a fantastic choice for uPVC windows and doors, and they're so easy to fit with no holes drilled into your window frames.

Perfect Fit is the most attractive and innovative window blind available on the market today.

It's available for Roller, Pleated, Cellular, Vision® and Venetian blinds.

It's unique because the window blind fits neatly into a stylish frame which moves together with the windows and doors when they are opened and closed, giving you the perfect combination of shade, ventilation and privacy.

The unique Perfect Fit blind fits neatly onto the window and enhances your privacy because there are no gaps down the side of the blind.

Whether you select a contemporary design for the living room, a blackout fabric for the bedroom or a moisture resistant print for the bathroom, our blind collection in combination with the Perfect Fit system is the ultimate in style and safety.