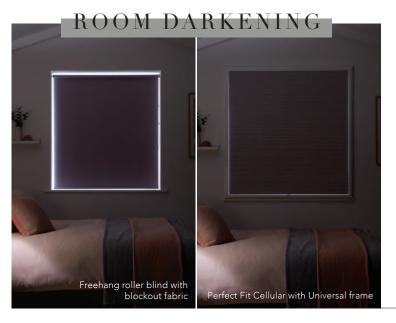

## PERFECT FIT UNIVERSAL\*...

The Perfect Fit® blind fits securely on to the Universal frame which can then be fitted inside or outside the window recess. The frame offers no obstruction to your windows and doors so they can be opened and closed freely with your window sills remaining clear. Available in white and anthracite.

- For skylights, lanterns, mobile homes, windows & doors.
- Superior room darkening qualities and enhanced privacy!
- Compatible with cellular, pleated, venetian, roller and Vision<sup>®</sup> blinds, as well as Louvolite One Touch<sup>®</sup> motorised roller and Vision<sup>®</sup>.