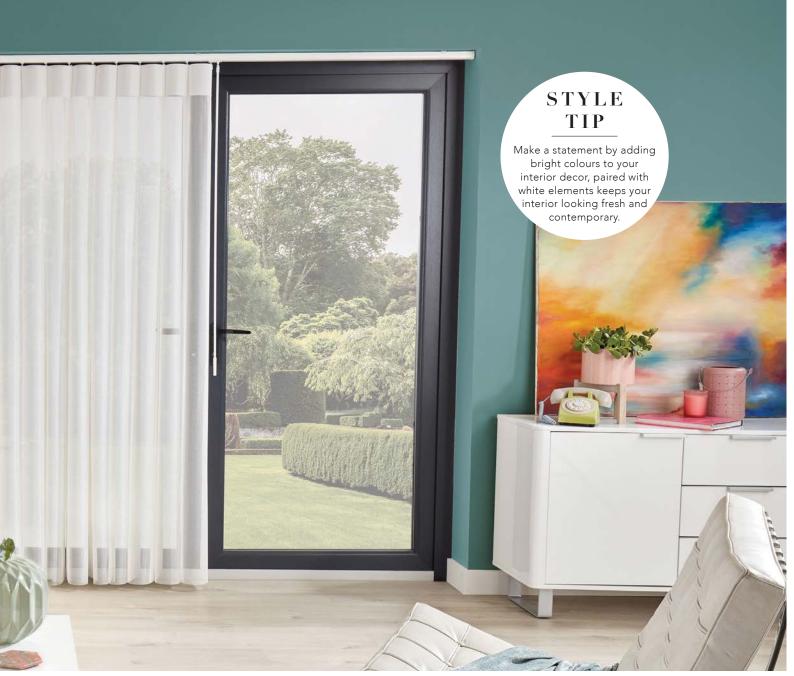

## — THE ALLUSION BLIND COLLECTION —

If you're looking to create an instant impact in your home with something a little different then Allusion blinds would be the perfect choice. Suitable for all window types, Allusion blinds really come into their own in larger windows and bi-folding doors where their unique flowing fabric vanes allow you to enjoy both light and privacy.

## ELEGANCE

— IN YOUR HOME —

Allusion blinds offer the ultimate in shading flexibility and privacy.

Made with a stunning combination of sheer and opaque textured fabric Allusion blinds look particularly stunning in larger windows, bi-folding and patio doors.

Cleverly combining the delicacy of a voile fabric with the versatility of rotating vertical louvres, Allusion looks sensational and offers a number of light and privacy options.

With the fabric vanes open during the day you can still enjoy your view, you can even walk through the blind to your outside space whilst still retaining the ambience. When the blinds are closed at night you can have total privacy, warmth and security.