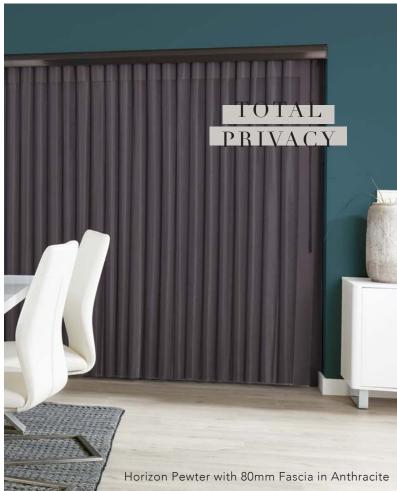

### TOTAL PRIVACY

Rotate the louvres to close the blind fully for total privacy.