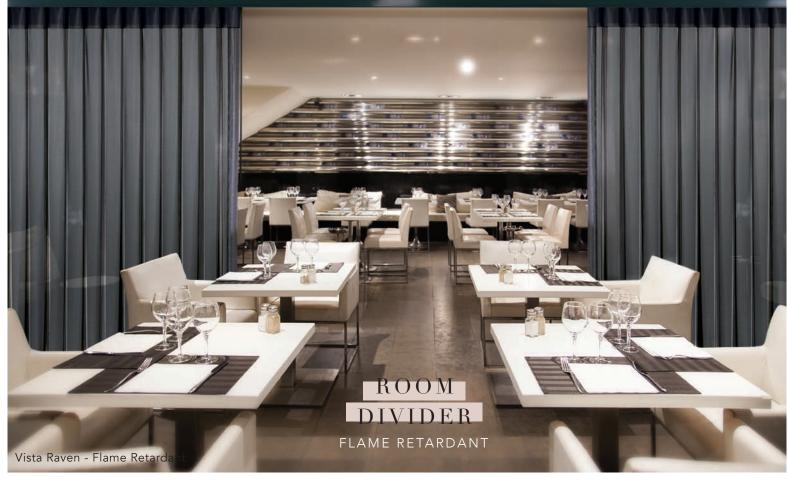

## TRANSFORM ANY SPACE

WITH ALLUSION BLINDS

Make Allusion blinds your first choice for an on-trend look and feel plus full flexibility for your living or working space.

Our flame retardant range Vista makes Allusion blinds ideal for commercial environments and can be made up to 5m wide with a long drop capability.

Allusion blinds are versatile not only do they make a luxurious window shade but there also ideal as room dividers, perfect for hotel lobby's, restaurant or any large spaces.

Why not add motorisation making your blinds efficient, practical and safe for your environment, a perfect solution.

### VISTA...

is a flame retardant range with a subtle, geo wave combined with a sophisticated sheer. Perfect for both domestic and commercial environments.