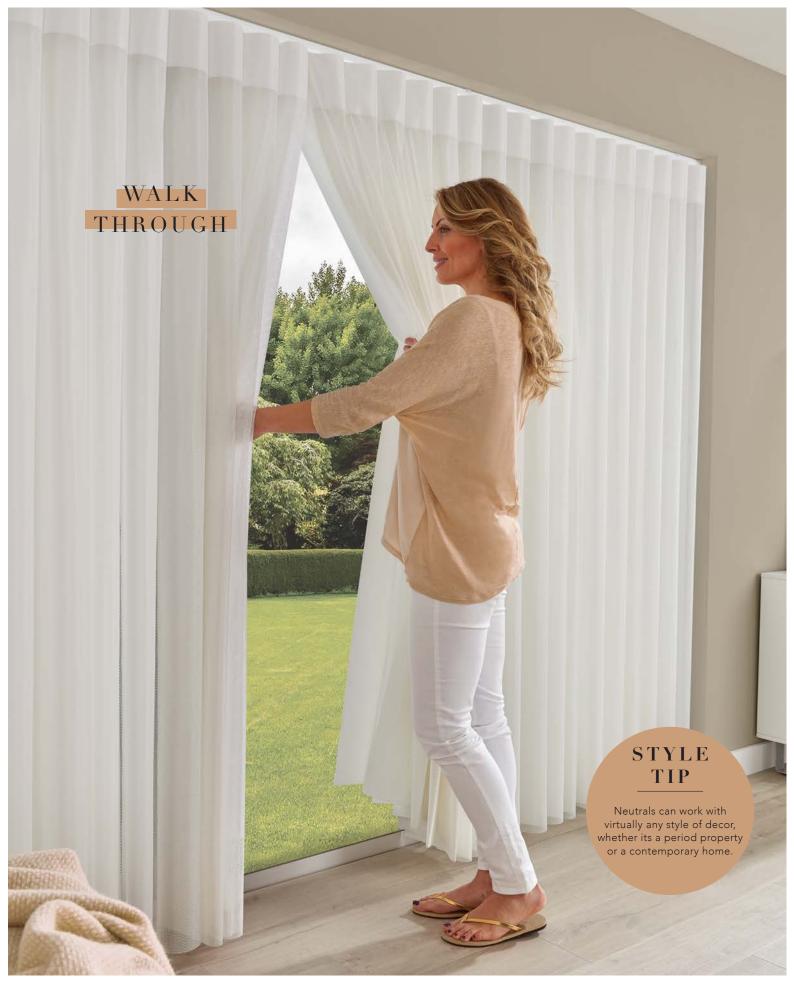

Cleverly combining the delicacy of a voile fabric with the versatility of rotating vertical louvres, Allusion looks sensational and offers a number of light and privacy options.

With the fabric vanes open during the day you can still enjoy your view, you can even walk through the blind to your outside space whilst still retaining the ambience. When the blinds are closed at night you can have total privacy, warmth and security.

#### FULL VIEW

Slide the soft fabric vanes to one side to enjoy a clear outside view.