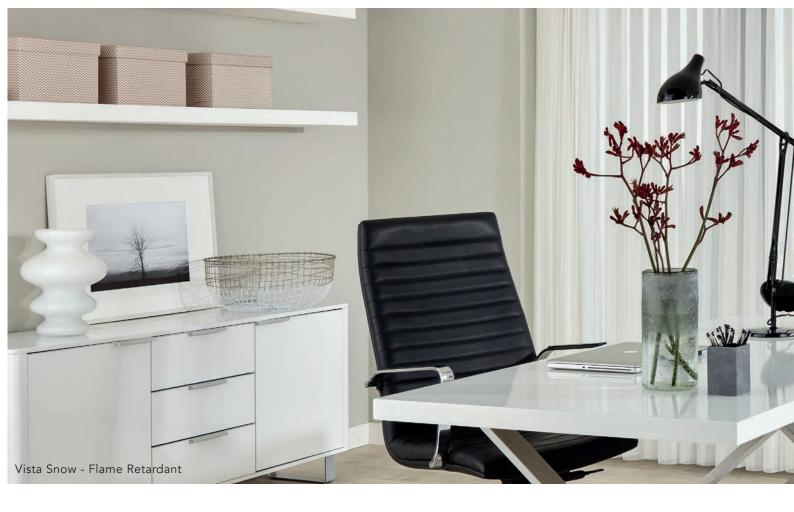

### VISTA...

is a flame retardant range with a subtle, geo wave combined with a sophisticated sheer. Perfect for both domestic and commercial environments.

## TRANSFORM ANY SPACE

WITH ALLUSION BLINDS

Make Allusion blinds your first choice for an on-trend look and feel plus full flexibility for your living or working space.

Our flame retardant range Vista makes Allusion blinds ideal for commercial environments and can be made up to 5m wide with a long drop capability.