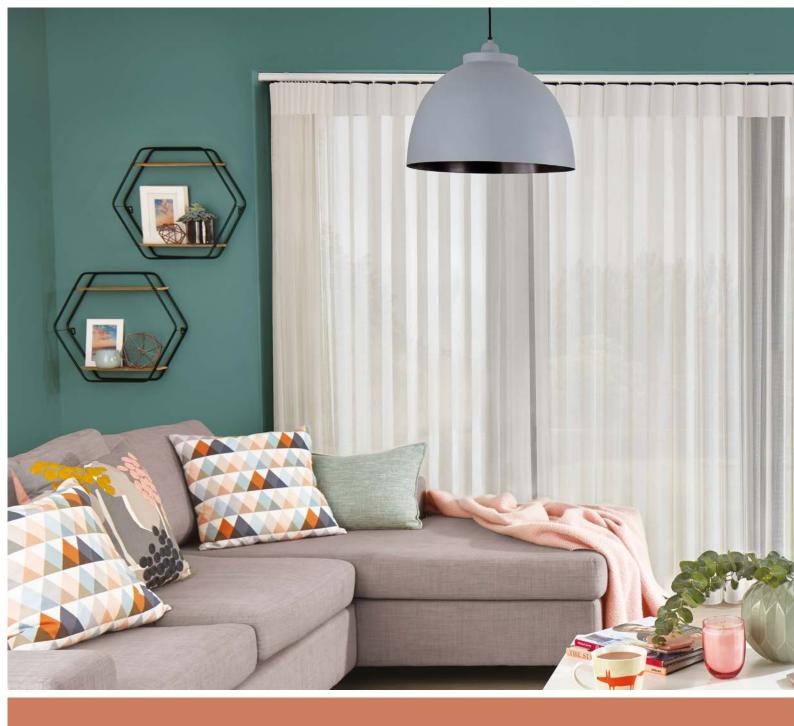

## ELEGANCE

— IN YOUR HOME —

Allusion blinds offer the ultimate in shading flexibility and privacy.

Made with a stunning combination of sheer and opaque textured fabric Allusion blinds look particularly stunning in larger windows, bi-folding and patio doors.

#### HORIZON...

is a sheer and textured knitted fabric combination in neutral, calming tones.