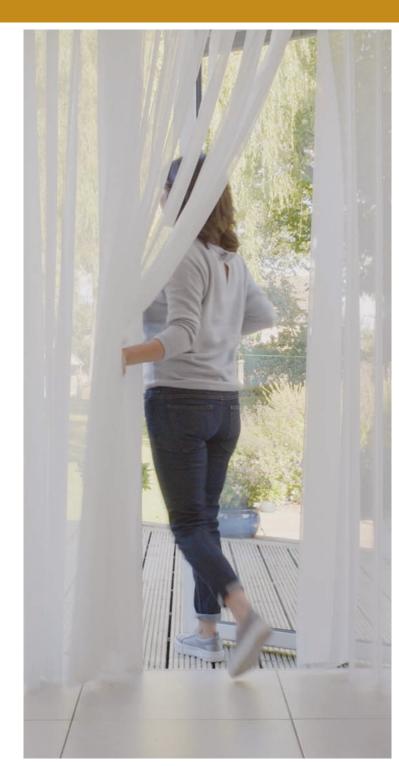

Cleverly combining the delicacy of a voile fabric with the versatility of rotating vertical louvres, Allusion looks sensational and offers a number of light and privacy options.

With the fabric vanes open during the day you can still enjoy your view, you can even walk through the blind to your outside space whilst still retaining the ambience. When the blinds are closed at night you can have total privacy, warmth and security.

#### FULL VIEW

Slide the soft fabric vanes to one side to enjoy a clear outside view.