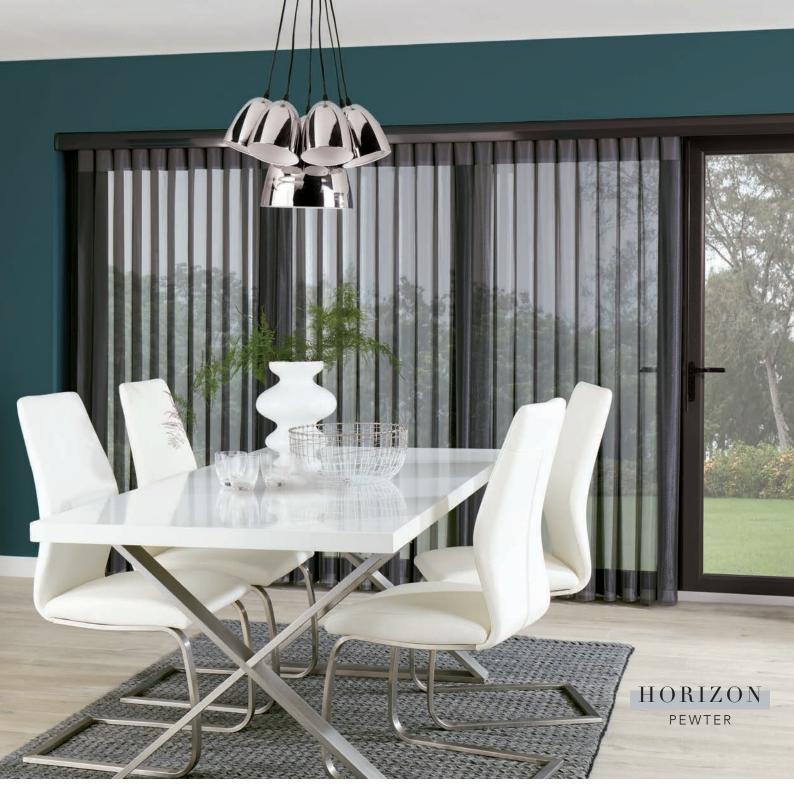

#### HORIZON...

is a sheer and textured knitted fabric combination in neutral, calming tones.

Choose from two stunning fabric ranges designed to suit any room.