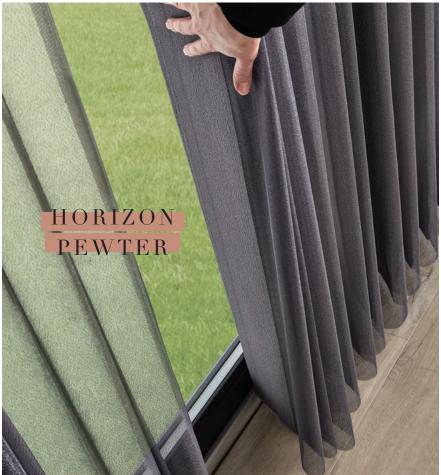

#### HORIZON...

is a sheer and textured knitted fabric combination in neutral, calming tones.