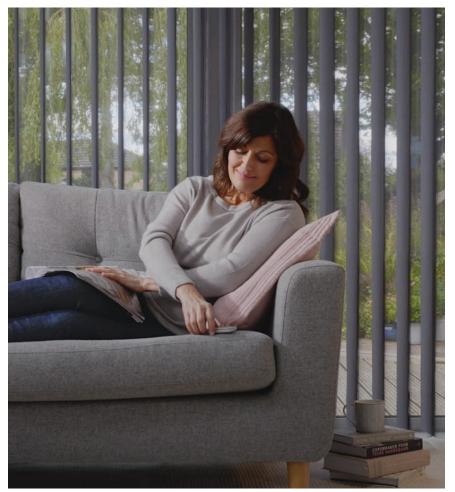

## ELEGANCE

— IN YOUR HOME —

Allusion blinds offer the ultimate in shading flexibility and privacy.

Made with a stunning combination of sheer and opaque textured fabric Allusion blinds look particularly stunning in larger windows, bi-folding and patio doors.

Cleverly combining the delicacy of a voile fabric with the versatility of rotating vertical louvres, Allusion looks sensational and offers a number of light and privacy options.

With the fabric vanes open during the day you can still enjoy your view, you can even walk through the blind to your outside space whilst still retaining the ambience. When the blinds are closed at night you can have total privacy, warmth and security.