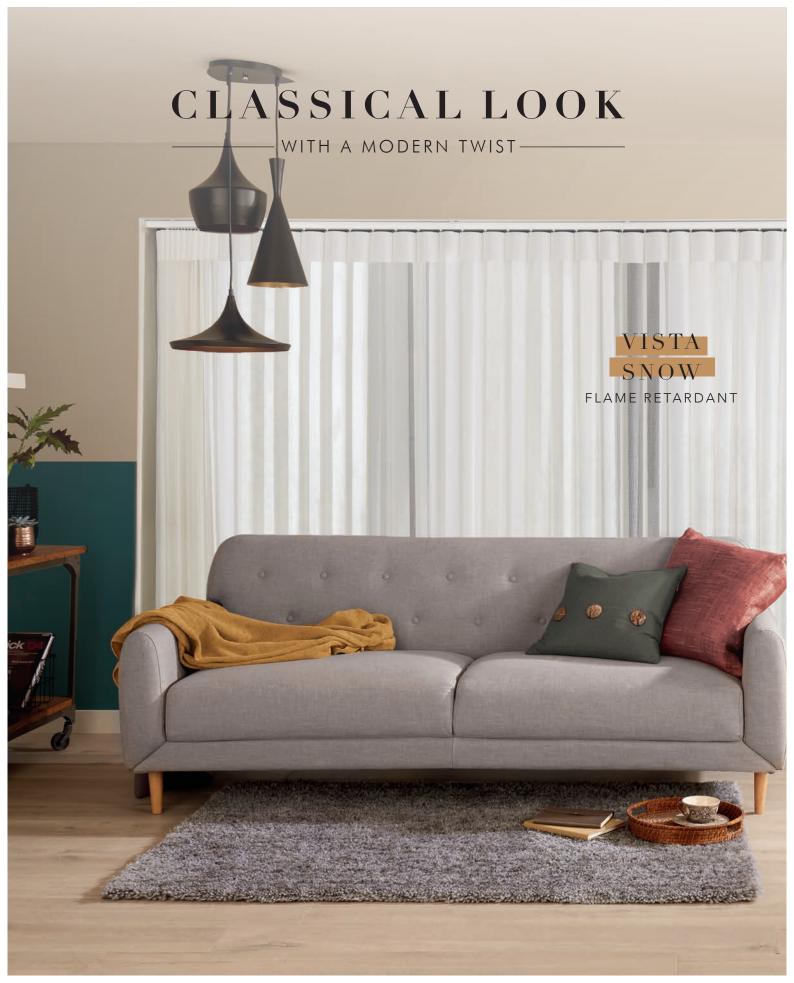

### VISTA...

is a flame retardant range with a subtle, geo wave combined with a sophisticated sheer. Perfect for both domestic and commercial environments.

## TRANSFORM ANY SPACE

WITH ALLUSION BLINDS

Make Allusion blinds your first choice for an on-trend look and feel plus full flexibility for your living or working space.

Our flame retardant range Vista makes Allusion blinds ideal for commercial environments and can be made up to 5m wide with a long drop capability.