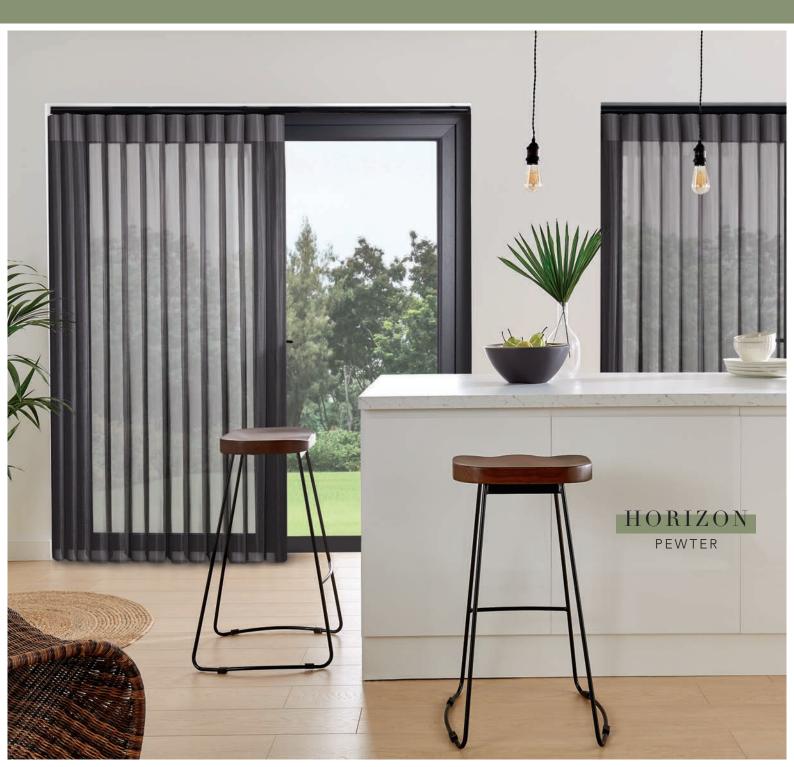

#### HORIZON...

is a sheer and textured knitted fabric combination in neutral, calming tones.