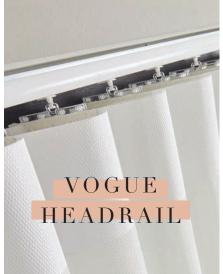

# ALLUSION BLINDS

— ADD A DESIGNER LOOK TO YOUR HOME—

Add a finishing touch to your Allusion blinds with our fascia options. Choose a stylish Vogue headrail or an 80mm fascia, both available in white, black and anthracite grey.