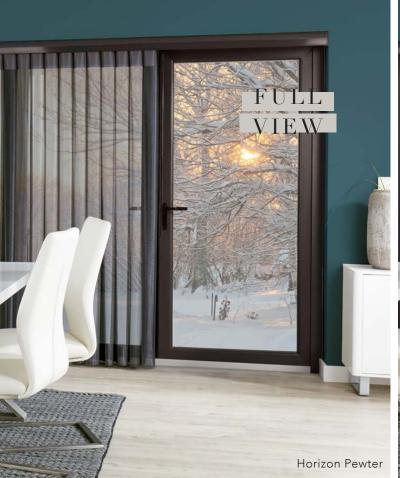

#### FULL VIEW

Slide the soft fabric vanes to one side to enjoy a clear outside view.