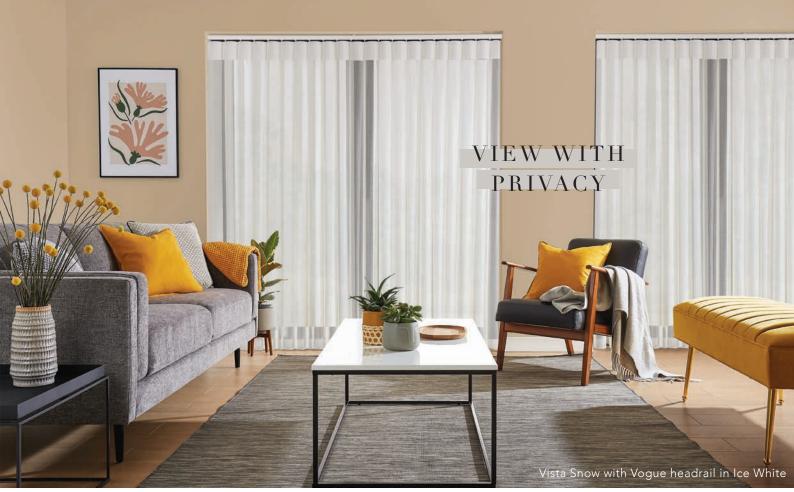

#### VIEW WITH PRIVACY

Adjust the vanes to the open position and enjoy subtle light diffusion with a view.

## ELEGANCE

— IN YOUR HOME —

Allusion blinds offer the ultimate in shading flexibility and privacy.

Made with a stunning combination of sheer and opaque textured fabric Allusion blinds look particularly stunning in larger windows, bi-folding and patio doors.

### VISTA...

is a flame retardant range with a subtle, geo wave combined with a sophisticated sheer. Perfect for both domestic and commercial environments.