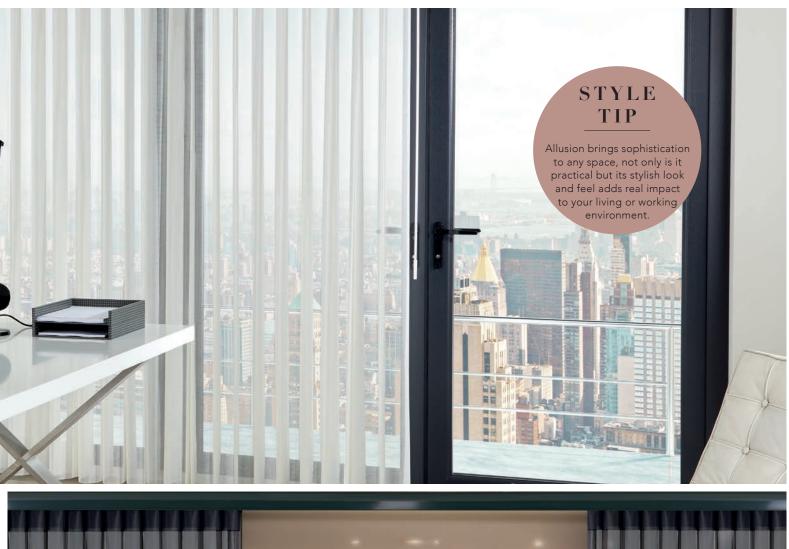

## — THE ALLUSION BLIND COLLECTION —

If you're looking to create an instant impact in your home with something a little different then Allusion blinds would be the perfect choice. Suitable for all window types, Allusion blinds really come into their own in larger windows and bi-folding doors where their unique flowing fabric vanes allow you to enjoy both light and privacy.

## ELEGANCE

— IN YOUR HOME —

Allusion blinds offer the ultimate in shading flexibility and privacy.

Made with a stunning combination of sheer and opaque textured fabric Allusion blinds look particularly stunning in larger windows, bi-folding and patio doors.

Cleverly combining the delicacy of a voile fabric with the versatility of rotating vertical louvres, Allusion looks sensational and offers a number of light and privacy options.

With the fabric vanes open during the day you can still enjoy your view, you can even walk through the blind to your outside space whilst still retaining the ambience. When the blinds are closed at night you can have total privacy, warmth and security.