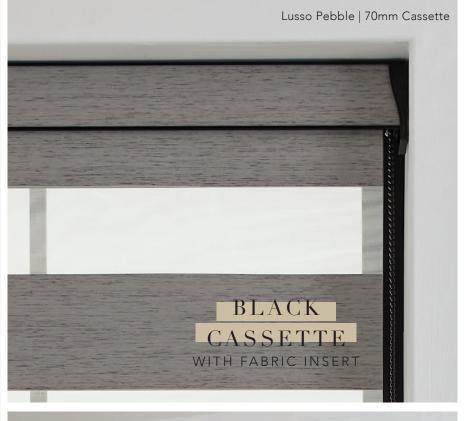

### ACCESSORIES

— A LITTLE BIT OF YOU ——

Give your window blinds a stylish enhancement with one of our premium co-ordinating cassettes and matching bottom bars, available in a range of metallic finishes which add a luxurious finish to your blind.

Choose from 70mm full fascia cassette in black, white and anthracite grey or 32/40mm cassette in satin, chrome, bronze, black or anthracite grey to add a little personality to your blind and also co-ordinate or contrast with your room decor.

Our colour co-ordinating bottom bars incorporate self-centralising patented technology that helps keep fabric clear from obstructions to avoid fraying.

Palermo Silver | 70mm Black Cassette