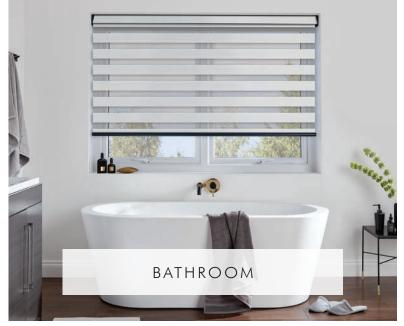

# FIND YOUR STYLE

Vision blinds are an innovative window furnishing that feature two layers of translucent and opaque horizontal striped fabric that combine to create a striking modern feel.

The back fabric moves independently of the front layer allowing the stripes to glide past each other creating an open and closed effect. This allows you to control the levels of light and privacy to suit your needs.

Natural and sumptuous tonal textures, subtle metallic shimmers and blockout fabric options make these blinds perfect for any room in the home.