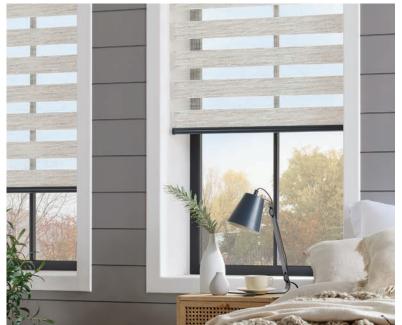

Vision blinds are an innovative window furnishing that feature two layers of translucent and opaque horizontal striped fabric that combine to create a striking modern feel.

The back fabric moves independently of the front layer allowing the stripes to glide past each other creating an open and closed effect. This allows you to control the levels of light and privacy to suit your needs.

The front layer moves independently of the back allowing the stripes to glide between each other creating an open and closed effect, with limitless light control.

Sliding the fabric into a closed 'opaque-opaque' position allows full privacy and an impressive block of beautiful fabric at your window, whilst the 'translucent-opaque' position creates a stunning striped statement.