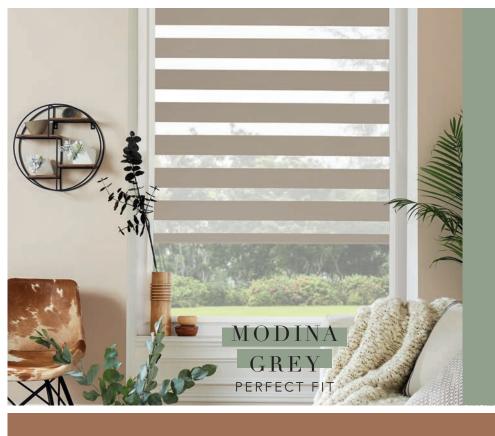

Vision blinds are an innovative window furnishing that feature two layers of translucent and opaque horizontal striped fabric that combine to create a striking modern feel.

The back fabric moves independently of the front layer allowing the stripes to glide past each other creating an open and closed effect. This allows you to control the levels of light and privacy to suit your needs.

The front layer moves independently of the back allowing the stripes to glide between each other creating an open and closed effect, with limitless light control.

Sliding the fabric into a closed 'opaque-opaque' position allows full privacy and an impressive block of beautiful fabric at your window, whilst the 'translucent-opaque' position creates a stunning striped statement.

Sometimes the little things are the big things and Louvolite One Touch® makes life more convenient, safe, and enjoyable.

Perfect Fit are innovative blinds for uPVC that fit neatly into a stylish frame which moves with windows and doors when they are open and closed.

Combining striking Vision® fabric with the functionality and practicality of Perfect Fit delivers an exciting shading solution for the home. Available as chain control or motorised, at the touch of a button up to 15 Perfect Fit blinds can be opened or closed at once.