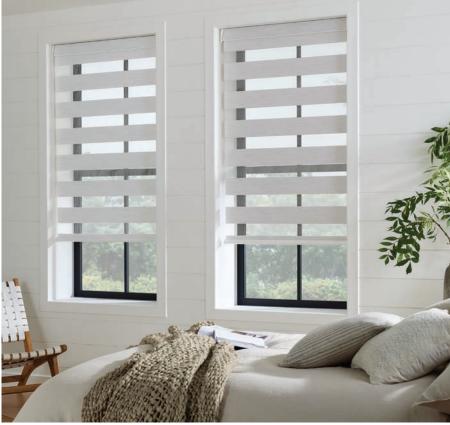

Vision blinds are an innovative window furnishing that feature two layers of translucent and opaque horizontal striped fabric that combine to create a striking modern feel.

The back fabric moves independently of the front layer allowing the stripes to glide past each other creating an open and closed effect. This allows you to control the levels of light and privacy to suit your needs.

# VISION BLINDS

——— ULTIMATE CURB APPEAL ———

Vision blinds combine the ideal balance of privacy and light control with the fashionable, eye-catching trend of bold stripes and colour blocking.

Easy to operate, a single control is used to slide the opaque and translucent woven stripes past each other. The same operation is used to raise or lower the window blind to any height in the window with ease, in the same way as the classic roller blind.

The front layer moves independently of the back allowing the stripes to glide between each other creating an open and closed effect, with limitless light control.

Sliding the fabric into a closed 'opaque-opaque' position allows full privacy and an impressive block of beautiful fabric at your window, whilst the 'translucent-opaque' position creates a stunning striped statement.