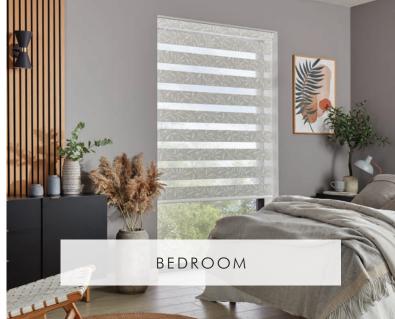

# FIND YOUR STYLE

Vision blinds are an innovative window furnishing that feature two layers of translucent and opaque horizontal striped fabric that combine to create a striking modern feel.

The back fabric moves independently of the front layer allowing the stripes to glide past each other creating an open and closed effect. This allows you to control the levels of light and privacy to suit your needs.

Natural and sumptuous tonal textures, subtle metallic shimmers and blockout fabric options make these blinds perfect for any room in the home.