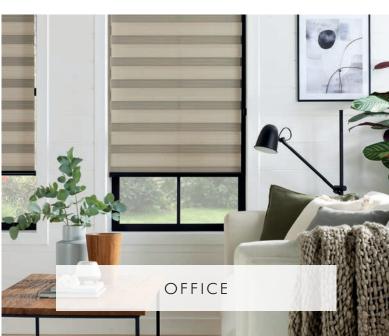

# FIND YOUR STYLE

Vision blinds are an innovative window furnishing that feature two layers of translucent and opaque horizontal striped fabric that combine to create a striking modern feel.

The back fabric moves independently of the front layer allowing the stripes to glide past each other creating an open and closed effect. This allows you to control the levels of light and privacy to suit your needs.

Natural and sumptuous tonal textures, subtle metallic shimmers and blockout fabric options make these blinds perfect for any room in the home.