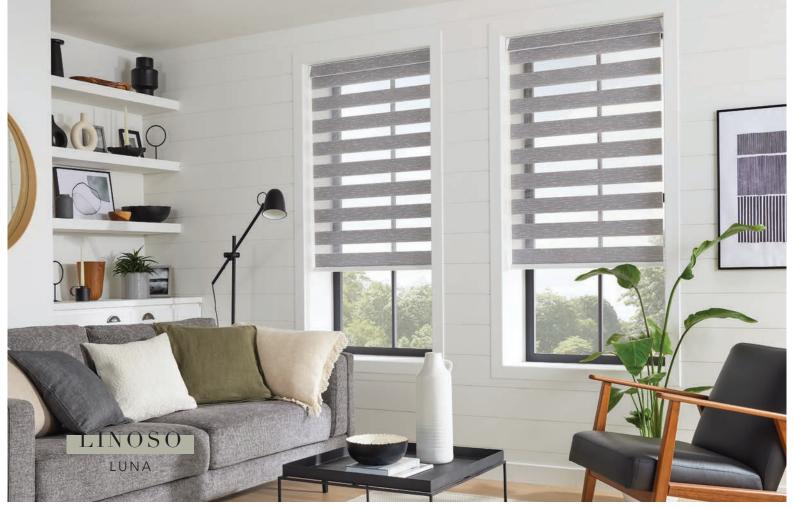

Vision blinds are an innovative window furnishing that feature two layers of translucent and opaque horizontal striped fabric that combine to create a striking modern feel.

The back fabric moves independently of the front layer allowing the stripes to glide past each other creating an open and closed effect. This allows you to control the levels of light and privacy to suit your needs.

Natural and sumptuous tonal textures, subtle metallic shimmers and blockout fabric options make these blinds perfect for any room in the home.