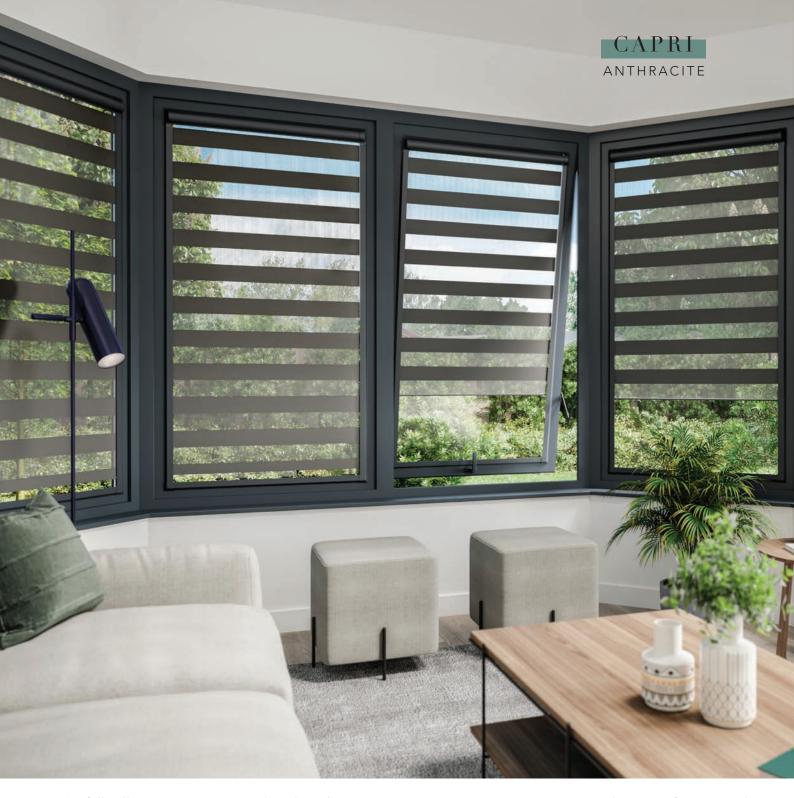

Vision blinds are an innovative window furnishing that feature two layers of translucent and opaque horizontal striped fabric that combine to create a striking modern feel.

The back fabric moves independently of the front layer allowing the stripes to glide past each other creating an open and closed effect. This allows you to control the levels of light and privacy to suit your needs.

# VISION BLINDS

——— ULTIMATE CURB APPEAL ———

Vision blinds combine the ideal balance of privacy and light control with the fashionable, eye-catching trend of bold stripes and colour blocking.

Easy to operate, a single control is used to slide the opaque and translucent woven stripes past each other. The same operation is used to raise or lower the window blind to any height in the window with ease, in the same way as the classic roller blind.

The front layer moves independently of the back allowing the stripes to glide between each other creating an open and closed effect, with limitless light control.

Sliding the fabric into a closed 'opaque-opaque' position allows full privacy and an impressive block of beautiful fabric at your window, whilst the 'translucent-opaque' position creates a stunning striped statement.