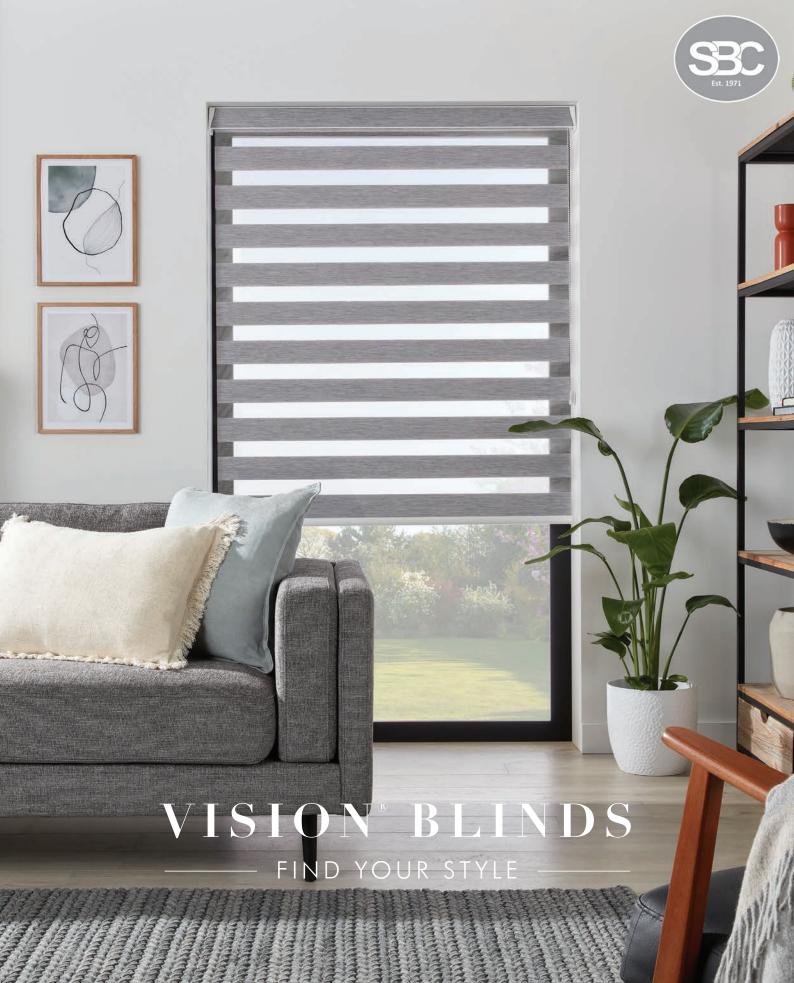

# FIND YOUR STYLE

### —— THE VISION BLIND COLLECTION ——

Our popular, contemporary window shade that looks as striking from the outside of the house as it does from inside.

Louvolite's made to measure collection offers you the perfect range of fabrics and colours to help you to create your statement look.

Vision blinds are an innovative window furnishing that feature two layers of translucent and opaque horizontal striped fabric that combine to create a striking modern feel.

The back fabric moves independently of the front layer allowing the stripes to glide past each other creating an open and closed effect. This allows you to control the levels of light and privacy to suit your needs.