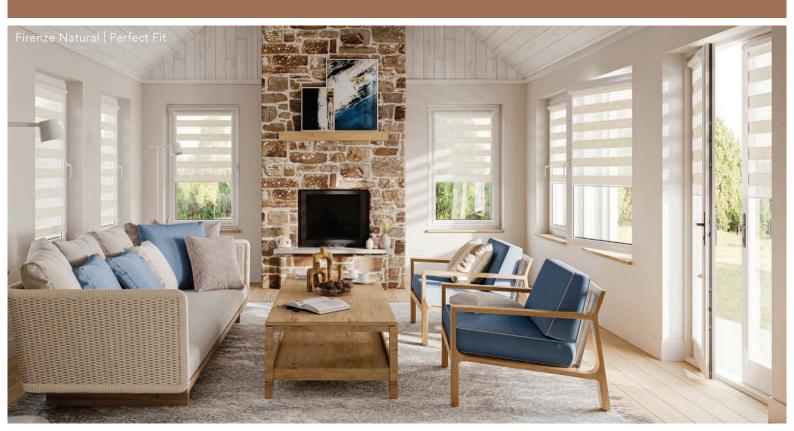

Vision blinds are an innovative window furnishing that feature two layers of translucent and opaque horizontal striped fabric that combine to create a striking modern feel.

The back fabric moves independently of the front layer allowing the stripes to glide past each other creating an open and closed effect. This allows you to control the levels of light and privacy to suit your needs.

Natural and sumptuous tonal textures, subtle metallic shimmers and blockout fabric options make these blinds perfect for any room in the home.