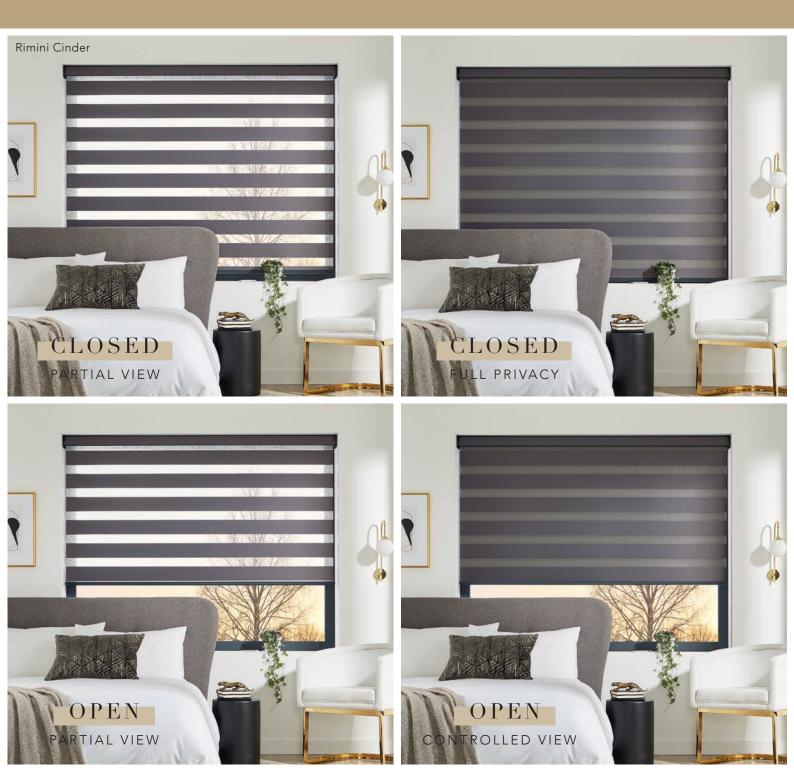

Vision blinds are an innovative window furnishing that feature two layers of translucent and opaque horizontal striped fabric that combine to create a striking modern feel.

The back fabric moves independently of the front layer allowing the stripes to glide past each other creating an open and closed effect. This allows you to control the levels of light and privacy to suit your needs.

The front layer moves independently of the back allowing the stripes to glide between each other creating an open and closed effect, with limitless light control.

Sliding the fabric into a closed 'opaque-opaque' position allows full privacy and an impressive block of beautiful fabric at your window, whilst the 'translucent-opaque' position creates a stunning striped statement.