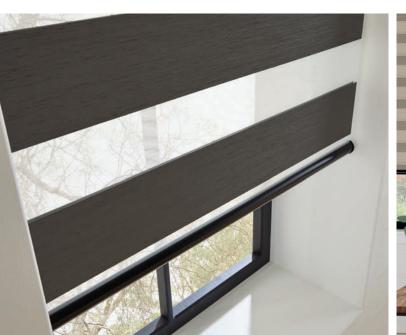

### ACCESSORIES

— A LITTLE BIT OF YOU ——

Give your window blinds a stylish enhancement with one of our premium co-ordinating cassettes and matching bottom bars, available in a range of metallic finishes which add a luxurious finish to your blind.

Choose from 70mm full fascia cassette in black, white and anthracite grey or 32/40mm cassette in satin, chrome, bronze, black or anthracite grey to add a little personality to your blind and also co-ordinate or contrast with your room decor.

Our colour co-ordinating bottom bars incorporate self-centralising patented technology that helps keep fabric clear from obstructions to avoid fraying.

Palermo Silver | 70mm Black Cassette