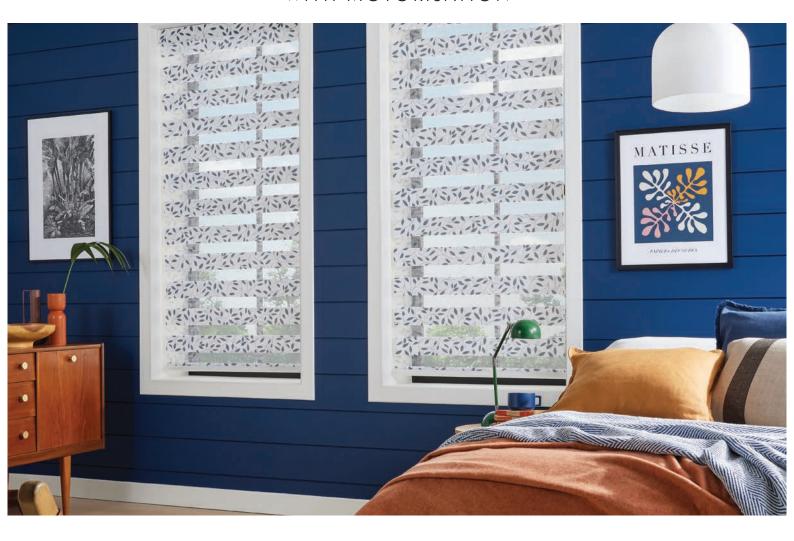

Sometimes the little things are the big things and Louvolite One Touch® makes life more convenient, safe, and enjoyable.

Perfect Fit are innovative blinds for uPVC that fit neatly into a stylish frame which moves with windows and doors when they are open and closed.

Combining striking Vision® fabric with the functionality and practicality of Perfect Fit delivers an exciting shading solution for the home. Available as chain control or motorised, at the touch of a button up to 15 Perfect Fit blinds can be opened or closed at once.