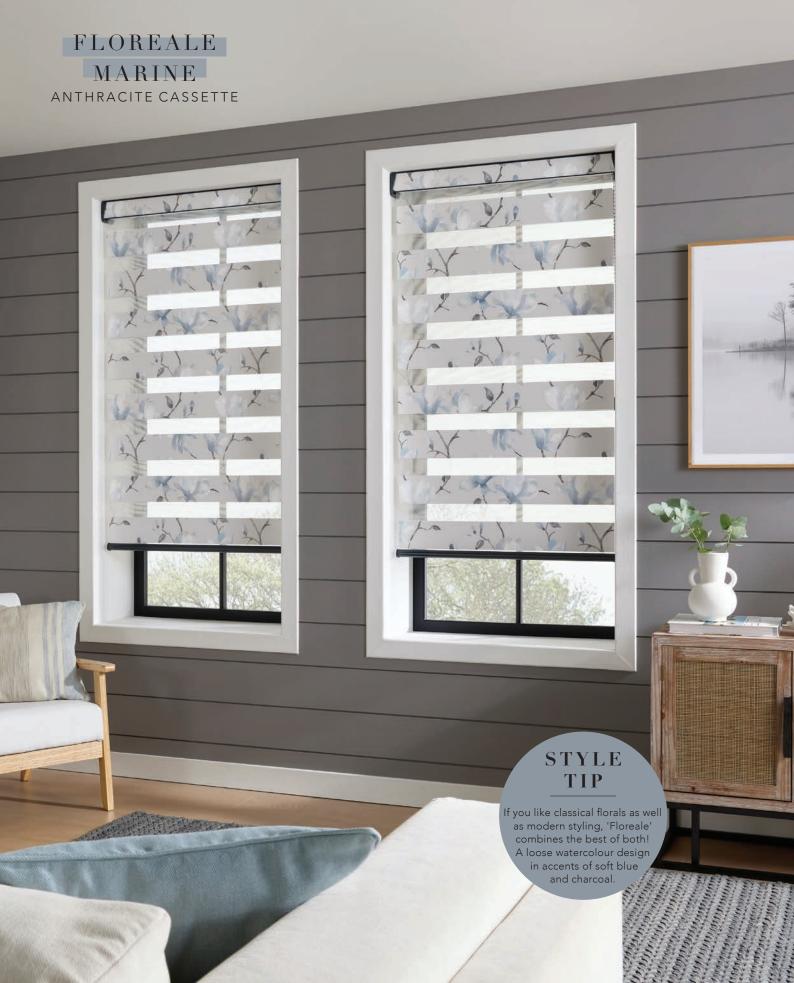

Vision blinds are an innovative window furnishing that feature two layers of translucent and opaque horizontal striped fabric that combine to create a striking modern feel.

The back fabric moves independently of the front layer allowing the stripes to glide past each other creating an open and closed effect. This allows you to control the levels of light and privacy to suit your needs.

The front layer moves independently of the back allowing the stripes to glide between each other creating an open and closed effect, with limitless light control.

Sliding the fabric into a closed 'opaque-opaque' position allows full privacy and an impressive block of beautiful fabric at your window, whilst the 'translucent-opaque' position creates a stunning striped statement.

## INSPIRATION

– INTERIOR TRENDS ——

The Vision® fabric collection features beautiful metallic finishes, pretty sheer fabrics, natural wood woven effects and a fashionable selection of muted tones.