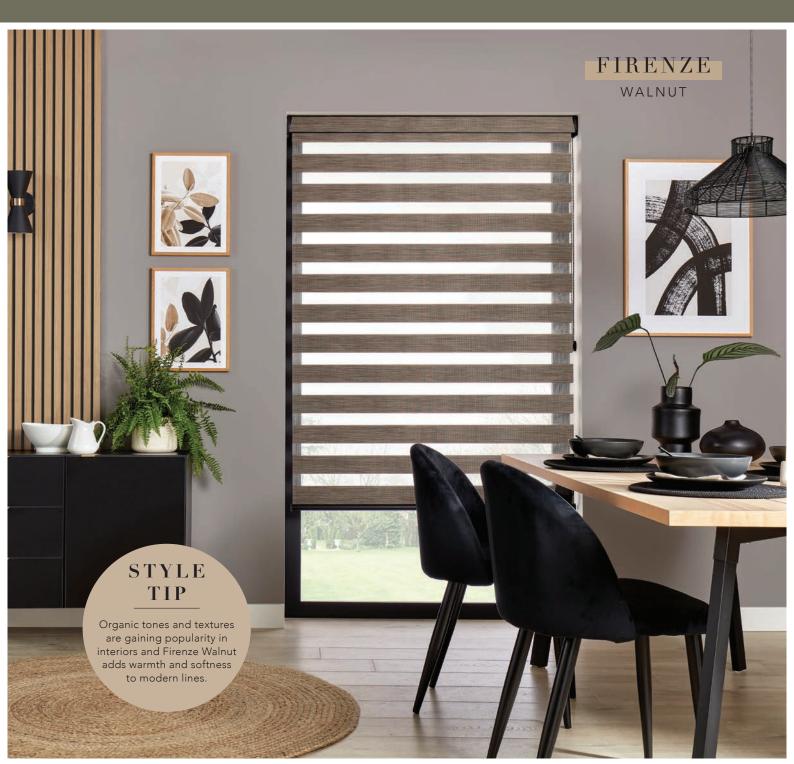

## INSPIRATION

– INTERIOR TRENDS ——

The Vision® fabric collection features beautiful metallic finishes, pretty sheer fabrics, natural wood woven effects and a fashionable selection of muted tones.