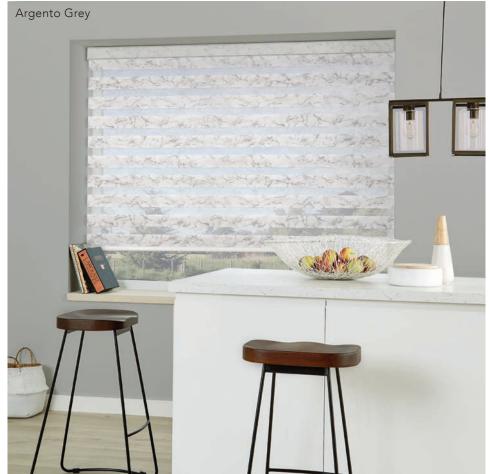

Natural and sumptuous tonal textures, subtle metallic shimmers and blockout fabric options make these blinds perfect for any room in the home.

## INSPIRATION

– INTERIOR TRENDS ——

The Vision® fabric collection features beautiful metallic finishes, pretty sheer fabrics, natural wood woven effects and a fashionable selection of muted tones.