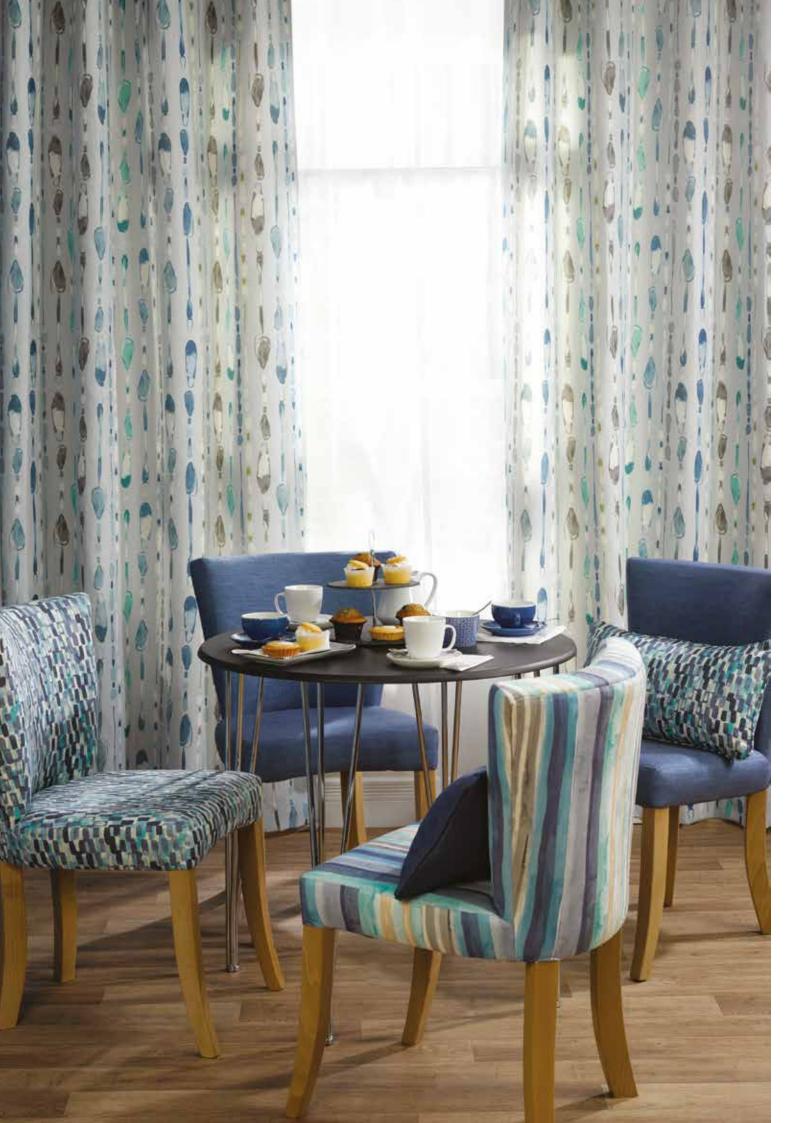

The fresh and contemporary designs are presented in a selection of colours that draw on a wealth of diverse inspiration yet blend intuitively to change the mood. Salmon & Mint, Magenta & Lime, Aqua, Seafoam and Blueberry are among the medley of colours that blend harmoniously to evoke lazy summer days.

This versatile collection can be used for curtains, chairs, bedding and accessories such as cushions, pelmets and tiebacks. Our quality base cloths; that includes inherently flame retardant satin, panama, dimout, blackout, sheers and upholstery fabrics; boast the highest levels of flame retardancy and durability, suitable for a wide variety of contract markets.

### MAIN IMAGE

Curtains MURANO Blueberry Voile MOMENTS Mist
Chairs L to R ALBANY Blueberry, BREEZE Blueberry,
CARNIVAL Blueberry Scatters ATMOSPHERE Cobalt, ALBANY Blueberry