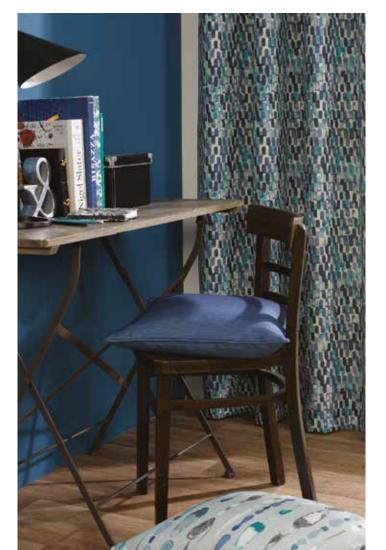

### MAIN IMAGE

Curtains MURANO Blueberry Voile MOMENTS Mist
Chairs L to R ALBANY Blueberry, BREEZE Blueberry,
CARNIVAL Blueberry Scatters ATMOSPHERE Cobalt, ALBANY Blueberry