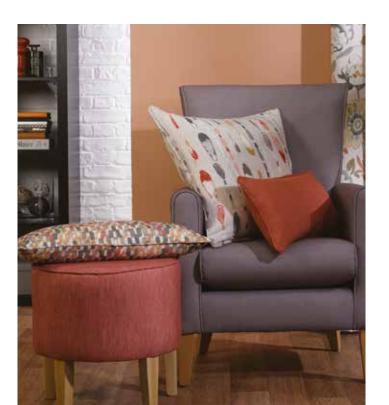

## GALLERIE

Capturing the very latest in watercolour effect designs, GALLERIE conjures up a playful vision of freshness, spontaneity and heady summer days. Inspired by the hand painted watercolours of the French impressionists, the collection takes you on a journey to the gardens of the Riviera.

The fresh and contemporary designs are presented in a selection of colours that draw on a wealth of diverse inspiration yet blend intuitively to change the mood. Salmon & Mint, Magenta & Lime, Aqua, Seafoam and Blueberry are among the medley of colours that blend harmoniously to evoke lazy summer days.

This versatile collection can be used for curtains, chairs, bedding and accessories such as cushions, pelmets and tiebacks. Our quality base cloths; that includes inherently flame retardant satin, panama, dimout, blackout, sheers and upholstery fabrics; boast the highest levels of flame retardancy and durability, suitable for a wide variety of contract markets.