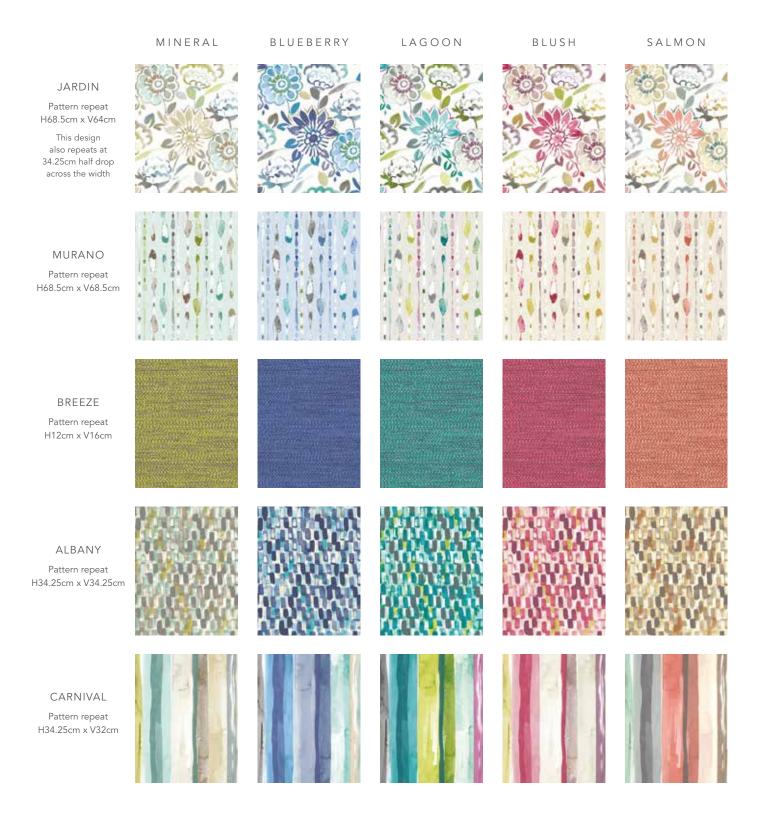

The fresh and contemporary designs are presented in a selection of colours that draw on a wealth of diverse inspiration yet blend intuitively to change the mood. Salmon & Mint, Magenta & Lime, Aqua, Seafoam and Blueberry are among the medley of colours that blend harmoniously to evoke lazy summer days.

This versatile collection can be used for curtains, chairs, bedding and accessories such as cushions, pelmets and tiebacks. Our quality base cloths; that includes inherently flame retardant satin, panama, dimout, blackout, sheers and upholstery fabrics; boast the highest levels of flame retardancy and durability, suitable for a wide variety of contract markets.