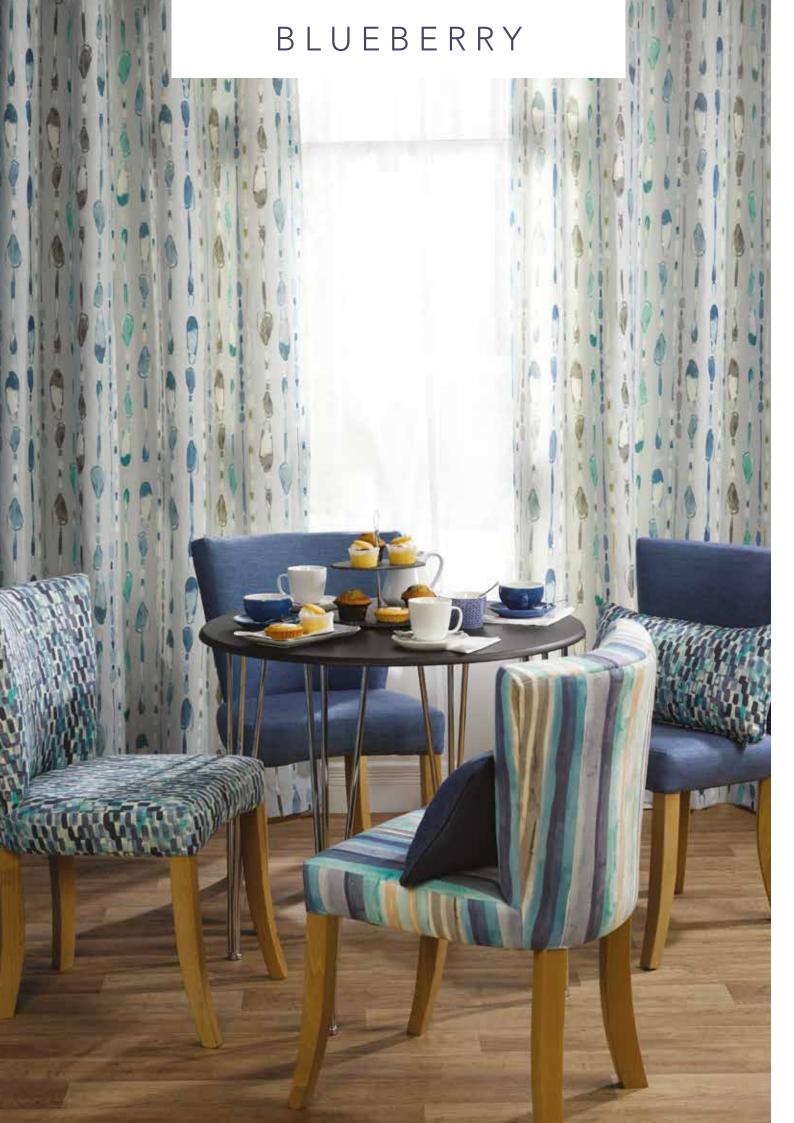

### MAIN IMAGE

Curtains MURANO Blueberry Voile MOMENTS Mist
Chairs L to R ALBANY Blueberry, BREEZE Blueberry,
CARNIVAL Blueberry Scatters ATMOSPHERE Cobalt, ALBANY Blueberry