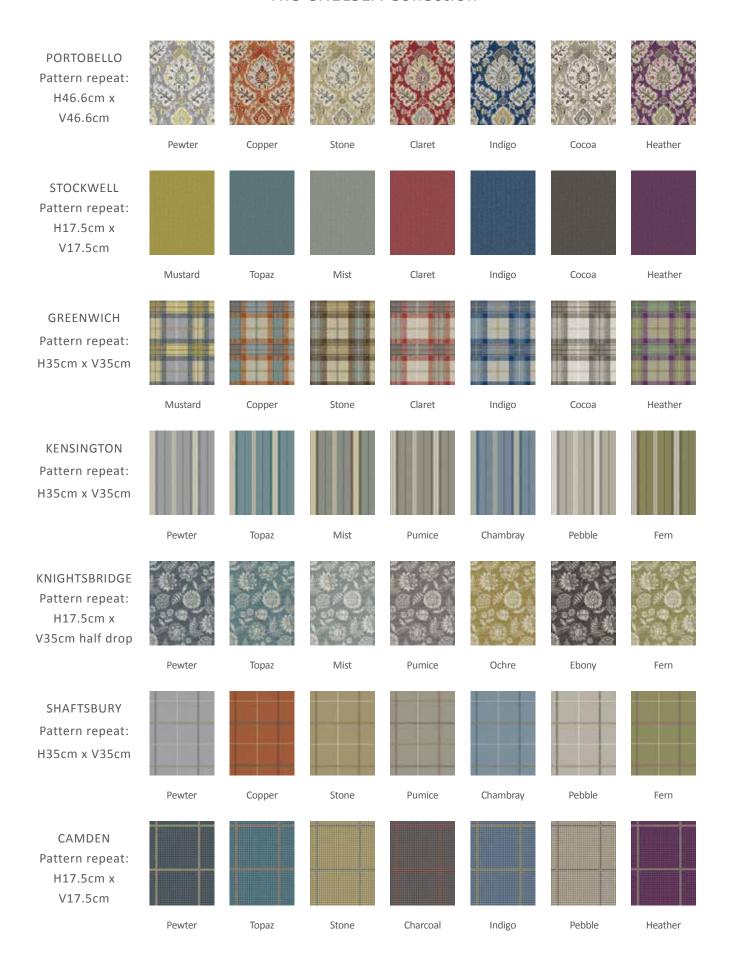

#### CHELSEA COLLECTION

Drawing on the classic design elements of tartan, herringbone, houndstooth and damask, Chelsea is a stylish new collection of printed, furnishing fabrics, inspired by the ongoing trend for heritage-style fabrics in contemporary interiors.

From the striking feature design Portobello, a timeless damask, to the warmth of Greenwich, the wool-look tartan, the collection reflects the rich history of traditional textiles in a smart, modern mix of contrasting scale and texture.

Offered in a range of seven co-ordinating colourways and on an extensive range of FR base fabrics, Chelsea is complimented perfectly by the beautiful textural qualities of the woven upholstery fabric Eureka and the plain contrasting drapery fabric Manhattan.