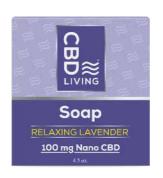

#### **CBD Soap**

CBD Living Soap is made from 100% natural ingredients and coconut oil that will refresh and rejuvenate your senses. Available in Amber Bergamot, Coconut Lime, Eucalyptus and Lavender.