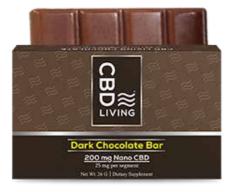

#### **CBD Chocolate**

CBD Living Chocolate is available in Milk and Dark Chocolate varieties, and contains 200 mg of broadspectrum Nano CBD (25 mg per segment) with no "hempy" aftertaste.