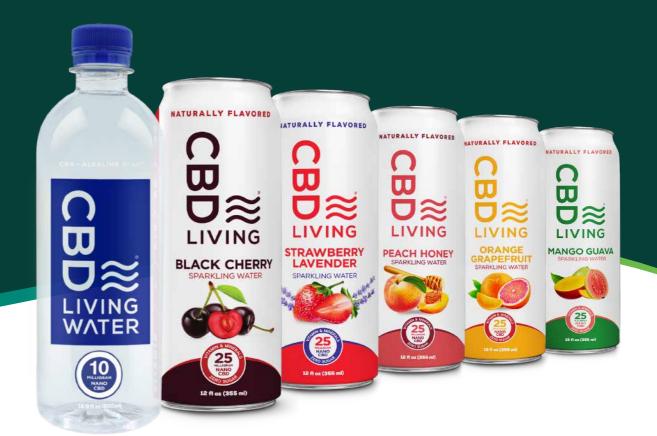

# PRODUCTS CBD BEVERAGES

CBD Living offers a wide range of great-tasting infused drinks. From teas and coffee to alkaline water and flavored sparkling waters, there's something for everyone

Vegan Gluten-Free THC-Free Non-GMO

#### **CBD Alkaline Water**

CBD Living's flagship product, CBD Living Water, was created in 2013 and has been constantly improved ever since. Our newest version boasts 10 mg of nano-CBD in each BPA & BPS-free bottle and is alkaline (9+ pH) to decrease acidity and inflammation in the body.

#### **CBD Sparkling Water**

Hydrate and refresh with 5 fruity flavors of CBD Living Sparkling Water. Each can combines 100% organic hemp extracts with vitamins and minerals for added health and immunity.

#### **Available Flavors**

- Black Cherry
- Peach Honey
- Mango Guava
- Orange Grapefruit
- Strawberry Lavender