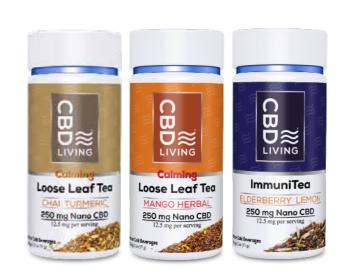

# PRODUCTS CBD BEVERAGES

Vegan Gluten-Free THC-Free Non-GMO

Health Features

**Available flavor:**Instant Black Coffee

**Available flavors:** 

Chai Turmeric Mango Herbal Elderberry Lemon.

#### **CBD Coffee & Teas**

CBD Living Instant Coffee will wake up your senses with every cup - hot or cold. Our Self-Emulsifying Nanotechnology helps you absorb more CBD into your system, faster.

Relax and unwind with a cup of CBD Living Loose Leaf Tea. Each flavor combines 250 mg of organic nano CBD with the highest-quality organic tea leaves and can be served hot or cold.