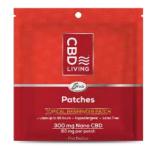

#### **CBD Patch**

CBD Living Patch is a transdermal patch infused with 60 mg of Broad Spectrum Nano CBD, which provides up to 96 hours of extended relief. This medical-grade adhesive patch is also hypoallergenic and latex-free.