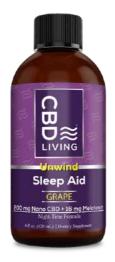

#### **CBD Sleep Syrup**

Our redesigned sleep aid syrup now offers 200 mg Nano CBD as well as 40 mg of Nano CBN, a sleep-promoting cannabidiol, and 16 mg Melatonin for an all-natural sleep solution.