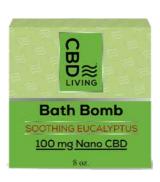

# **CBD Bath Bombs** & Bath Salts

Fill your tub with CBD, invigorating scents and natural moisturizers that will leave your skin feeling soft. Available in Amber Bergamot, Coconut Lime, Eucalyptus and Lavender.