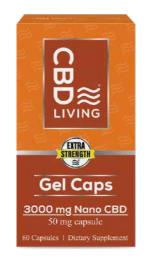

#### **CBD Gel Capsules**

CBD Living Gel Caps combine CBD with non-psychoactive phytocannabinoids, terpenes, phospholipids, nutrient-rich hemp oil and Omega -3,-6 and-9 Fatty Acids, creating what is called an Entourage Effect for sustained relief