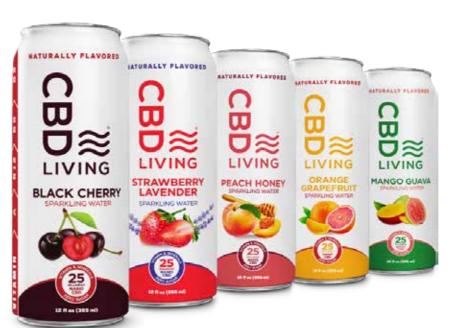

#### **CBD Sparkling Water**

Hydrate and refresh with 5 fruity flavors of CBD Living Sparkling Water. Each can combines 100% organic hemp extracts with vitamins and minerals for added health and immunity.

25 Milligrams

#### **Available Flavors**

- Black Cherry
- Peach Honey
- Mango Guava
- Orange Grapefruit
- Strawberry Lavender