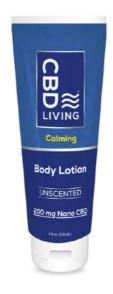

#### **CBD Lotion**

CBD Living's proprietary Skin
Retention Technology allows CBD
and soothing herbs to better
penetrate the layers of the skin, and
stay on the skin longer, for lasting
relief. Available in Amber Bergamot,
Coconut Lime, Eucalyptus,
Lavender and Unscented varieties.