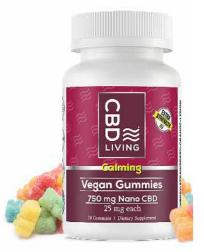

#### **CBD Gummies**

CBD Living Gummies are the most delicious way to get your daily dose of CBD. Available in Assorted, Sour and Vegan varieties as well as bottles and small bags for the consumer's convenience.