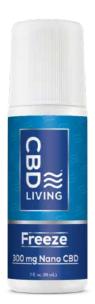

#### **CBD Freeze**

CBD Living Freeze is a cold therapy roll-on gel that can be applied locally to inflamed or painful muscles.

Soothing menthol creates a "cooling" effect, while CBD penetrates the skin for immediate and sustained relief.