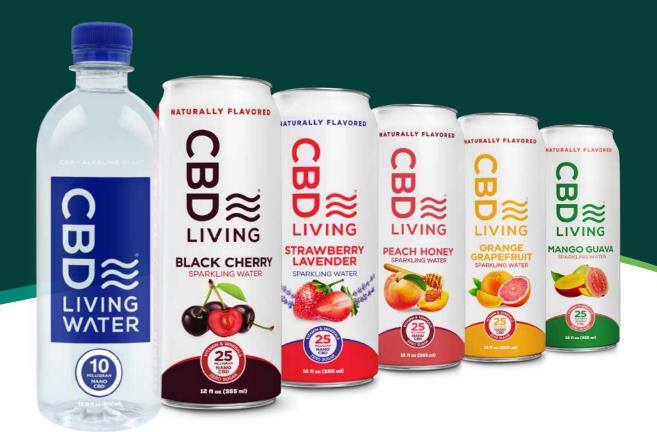

#### **CBD Sparkling Water**

Hydrate and refresh with 5 fruity flavors of CBD Living Sparkling Water. Each can combines 100% organic hemp extracts with vitamins and minerals for added health and immunity.

25 Milligrams

#### **Available Flavors**

- Black Cherry
- Peach Honey
- Mango Guava
- Orange Grapefruit
- Strawberry Lavender