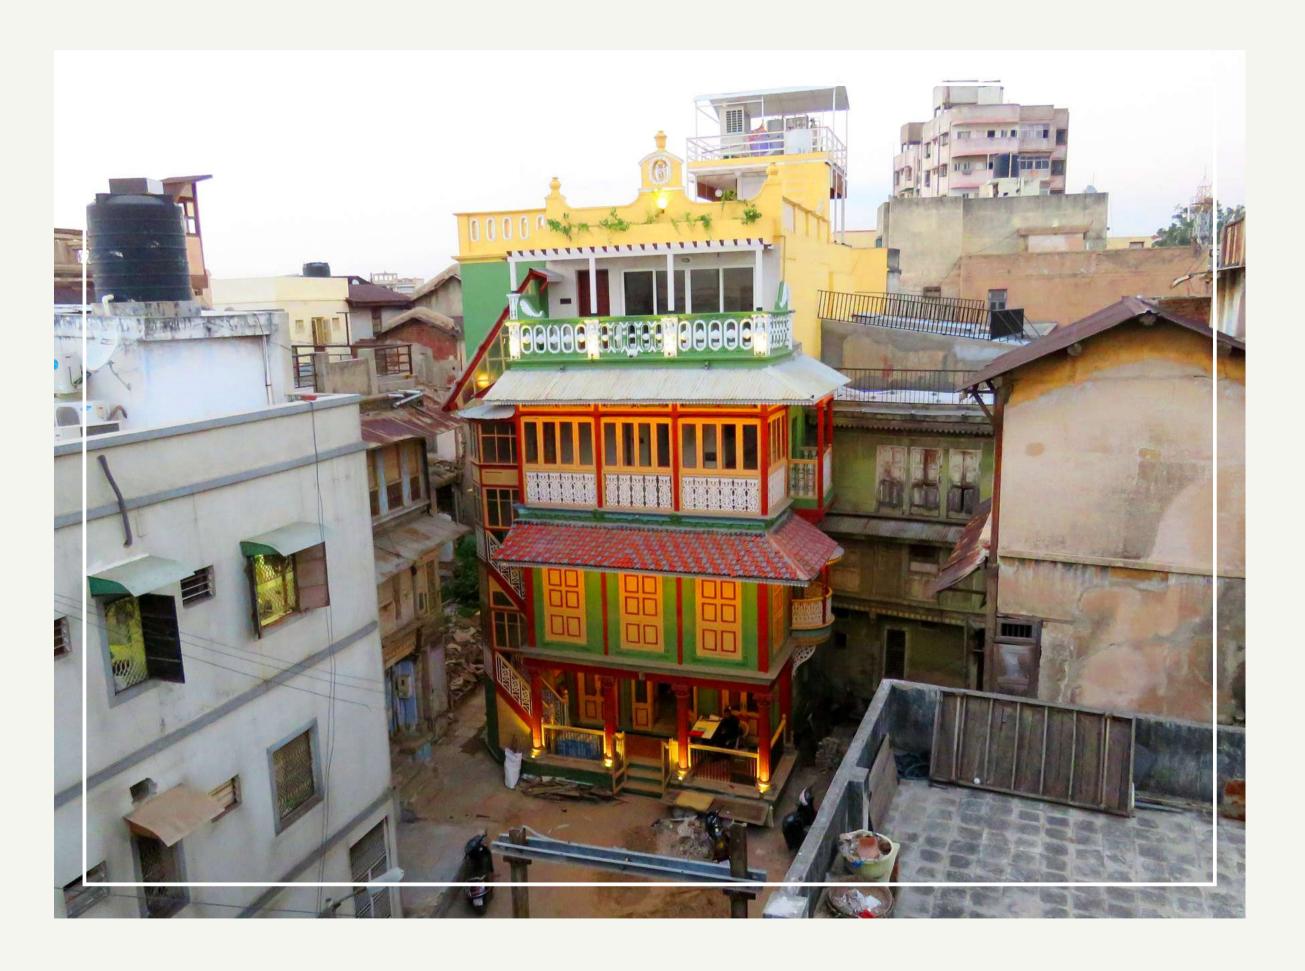

#### SHOOTS AT THE HOUSE OF MG

Choose from four unique shoot locations!

The House of MG offers four stunning locations in Ahmedabad, each with a very distinct ambiance and character in the UNESCO World Heritage City of Ahmedabad!

AN ICONIC EARLY 20TH-CENTURY MANSION

A 300-YEAR-OLD CARVED WOODEN HAVELI

A 150-YEAR-OLD STUCCO WORK HAVELI **建**粉集

A SPECTACULAR
EARLY 20THCENTURY GARDEN
BUNGALOW

Every nook and corner of all four properties offer unique opportunities that will clearly stand out in the online clutter. Additionally, we offer a white backdrop on-site for catalog shoots, allowing photographers to combine studio work with location work.