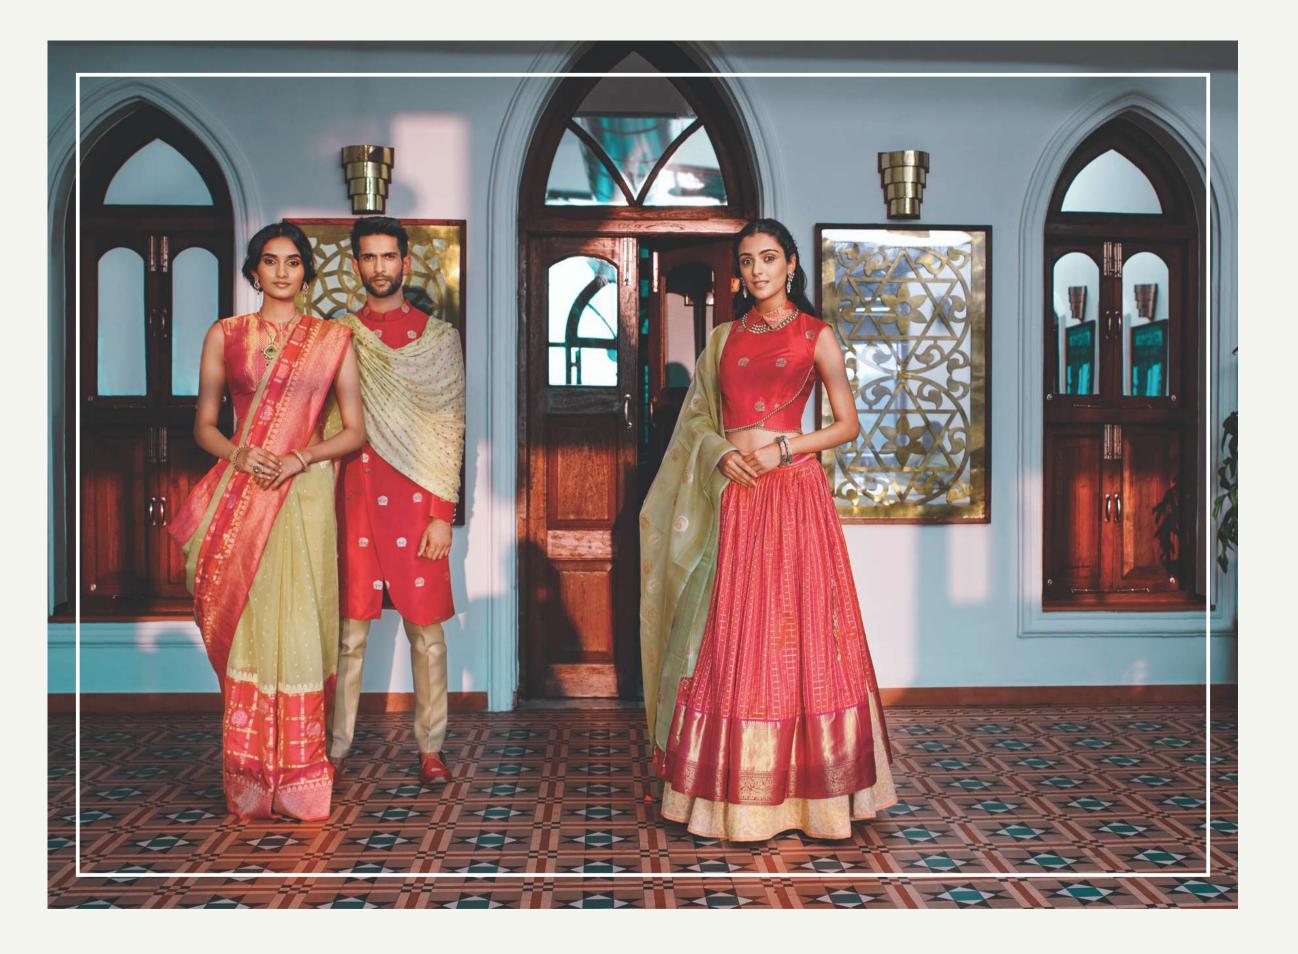

#### SHOOTS AT THE HOUSE OF MG

Choose from four unique shoot locations!

The House of MG offers four stunning locations in Ahmedabad, each with a very distinct ambiance and character in the UNESCO World Heritage City of Ahmedabad!

AN ICONIC EARLY 20TH-CENTURY MANSION

A 300-YEAR-OLD CARVED WOODEN HAVELI

A 150-YEAR-OLD STUCCO WORK HAVELI **建**粉集

A SPECTACULAR
EARLY 20THCENTURY GARDEN
BUNGALOW

Every nook and corner of all four properties offer unique opportunities that will clearly stand out in the online clutter. Additionally, we offer a white backdrop on-site for catalog shoots, allowing photographers to combine studio work with location work.

PRODUCT SHOOTS

FASHION & LIFESTYLE

FILMS & DOCUMENTARIES

PRE-WEDDING SHOOTS

PRODUCT SHOOTS

FASHION & LIFESTYLE

FILMS & DOCUMENTARIES

PRE-WEDDING SHOOTS