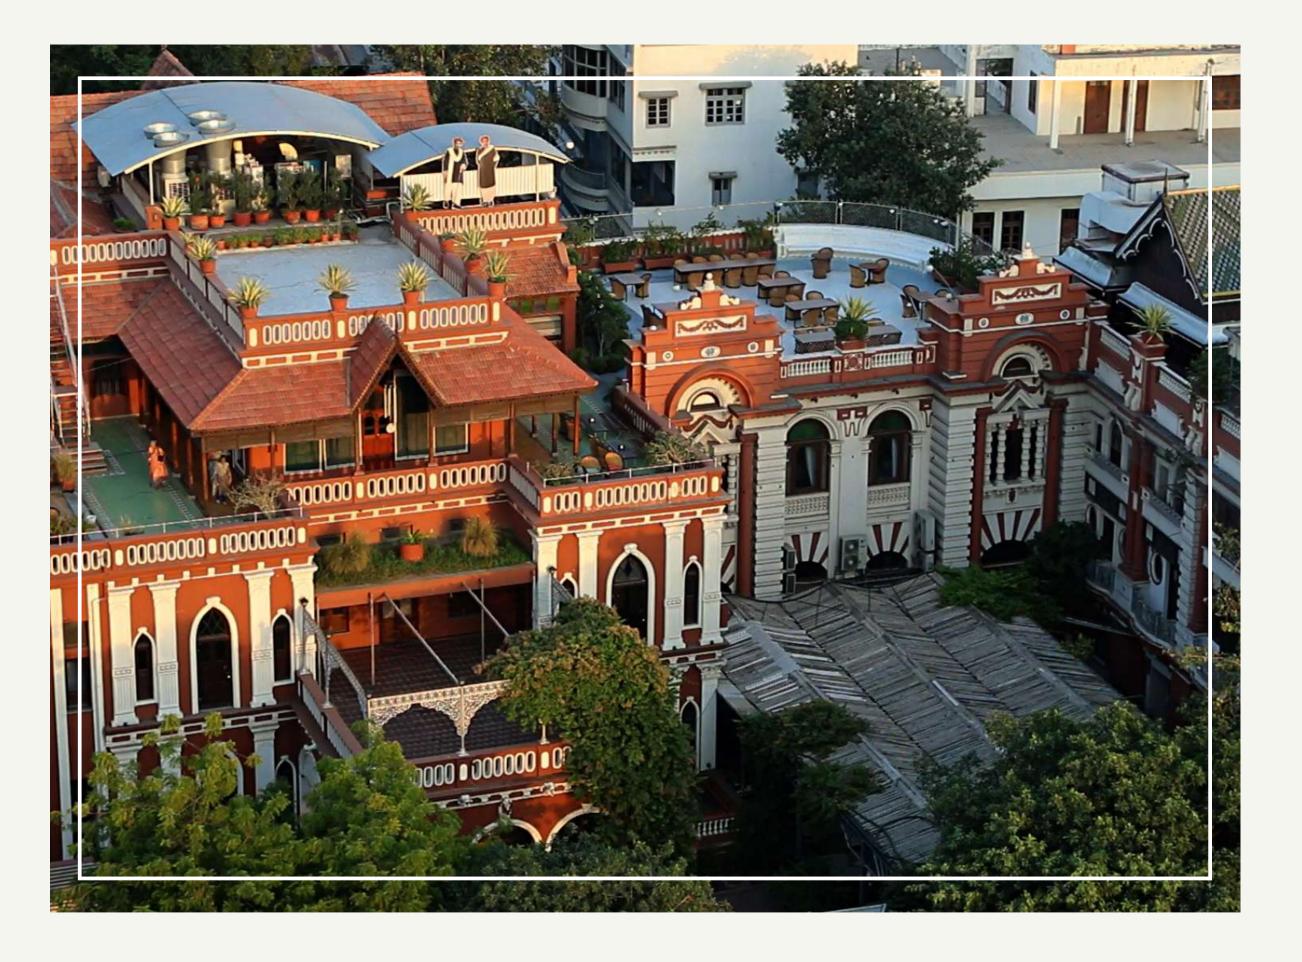

#### SHOOTS AT THE HOUSE OF MG

Choose from four unique shoot locations!

The House of MG offers four stunning locations in Ahmedabad, each with a very distinct ambiance and character in the UNESCO World Heritage City of Ahmedabad!

AN ICONIC EARLY 20TH-CENTURY MANSION

A 300-YEAR-OLD CARVED WOODEN HAVELI

A 150-YEAR-OLD STUCCO WORK HAVELI **建**粉集

A SPECTACULAR
EARLY 20THCENTURY GARDEN
BUNGALOW

Every nook and corner of all four properties offer unique opportunities that will clearly stand out in the online clutter. Additionally, we offer a white backdrop on-site for catalog shoots, allowing photographers to combine studio work with location work.