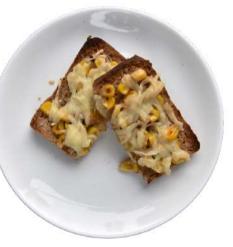

## A LA CARTE MENU **Toast and Waffles with Toppings**

**CORN, ONION & CHEESE TOAST (240 GMS)** 

SPINACH & CHEESE TOAST (240 GMS)

Rs. 249/-

**TOMATOES, ONION & CHEESE TOAST (240 GMS)** 

Rs. 249/-

WAFFLES SYRUP/BUTTER/CHOCOLATE SAUCE (240 GMS) Rs. 249/-

Rs. 249/-