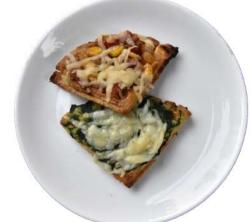

## A LA CARTE MENU **Toast and Waffles with Toppings**

**CORN, ONION & CHEESE TOAST (240 GMS)** 

SPINACH & CHEESE TOAST (240 GMS)

Rs. 249/-

**TOMATOES, ONION & CHEESE TOAST (240 GMS)** 

Rs. 249/-

WAFFLES SYRUP/BUTTER/CHOCOLATE SAUCE (240 GMS) Rs. 249/-

Rs. 249/-