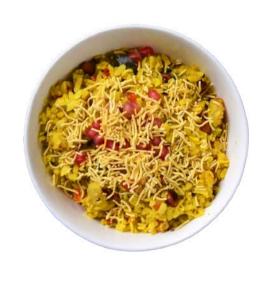

## A LA CARTE MENU Traditional

**POHA (200 GMS)** 

Rs. 199/-

**UPMA (200 GMS)** 

Rs. 199/-

KHAKHRA (2 PCS)
(Plain/Methi) with Ghee or Honey

Rs. 199/-

**FARSAN OF THE DAY (200 GMS)** 