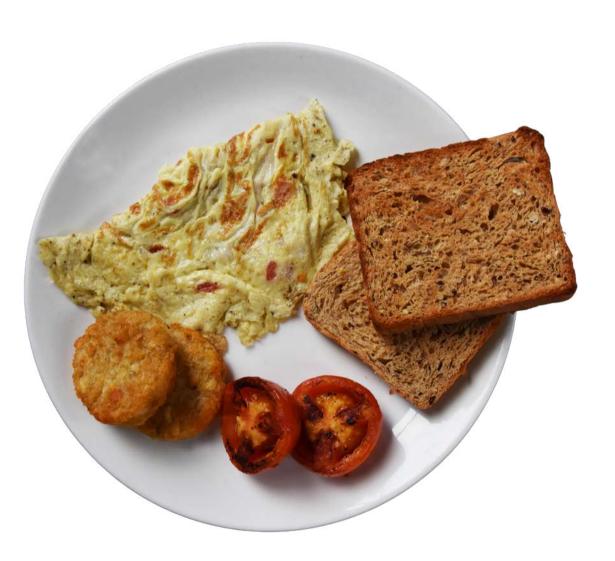

# A LA CARTE MENU Eggs to Order (2 Eggs)

Served with Grilled Tomatoes and Hash Brown (2 pcs each)

| POACHED (100 GMS)                     | Rs. 249/- |
|---------------------------------------|-----------|
| SCRAMBLED (150 GMS)                   | Rs. 249/- |
| PLAIN OMELETTE (150 GMS)              | Rs. 249/- |
| PLAIN OMELETTE WITH CHEESE (150 GMS)  | Rs. 299/- |
| MASALA OMELETTE (240 GMS)             | Rs. 249/- |
| MASALA OMELETTE WITH CHEESE (240 GMS) | Rs. 299/- |