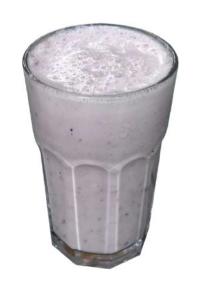

# A LA CARTE MENU Hot and Cold Beverages

**SMOOTHIE OF THE DAY (240 ML)** 

| CUTTING CHAI (70 ML)                                 | Rs. 89/-  |
|------------------------------------------------------|-----------|
| TEA (165 ML) (SERVICE GREEN/BLACK/MASALA/DARJEELING) | Rs. 149/- |
| COFFEE (165 ML)<br>(MOCHA POT/SOUTH INDIAN FILTER)   | Rs. 149/- |
| SEASONAL FRUIT JUICE (240 ML)                        | Rs. 199/- |
| NIMBU PANI (240 ML)                                  | Rs. 129/- |