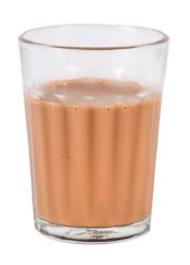

# A LA CARTE MENU Hot and Cold Beverages

**SMOOTHIE OF THE DAY (240 ML)** 

| CUTTING CHAI (70 ML)                                 | Rs. 89/-  |
|------------------------------------------------------|-----------|
| TEA (165 ML) (SERVICE GREEN/BLACK/MASALA/DARJEELING) | Rs. 149/- |
| COFFEE (165 ML)<br>(MOCHA POT/SOUTH INDIAN FILTER)   | Rs. 149/- |
| SEASONAL FRUIT JUICE (240 ML)                        | Rs. 199/- |
| NIMBU PANI (240 ML)                                  | Rs. 129/- |