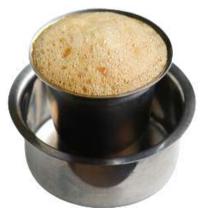

# A LA CARTE MENU Hot and Cold Beverages

**SMOOTHIE OF THE DAY (240 ML)** 

| CUTTING CHAI (70 ML)                                 | Rs. 89/-  |
|------------------------------------------------------|-----------|
| TEA (165 ML) (SERVICE GREEN/BLACK/MASALA/DARJEELING) | Rs. 149/- |
| COFFEE (165 ML)<br>(MOCHA POT/SOUTH INDIAN FILTER)   | Rs. 149/- |
| SEASONAL FRUIT JUICE (240 ML)                        | Rs. 199/- |
| NIMBU PANI (240 ML)                                  | Rs. 129/- |