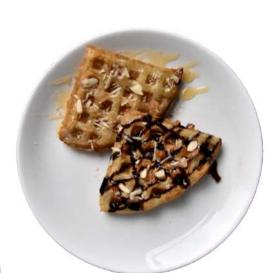

## A LA CARTE MENU **Toast and Waffles with Toppings**

**CORN, ONION & CHEESE TOAST (240 GMS)** 

SPINACH & CHEESE TOAST (240 GMS)

Rs. 249/-

**TOMATOES, ONION & CHEESE TOAST (240 GMS)** 

Rs. 249/-

WAFFLES SYRUP/BUTTER/CHOCOLATE SAUCE (240 GMS) Rs. 249/-

Rs. 249/-